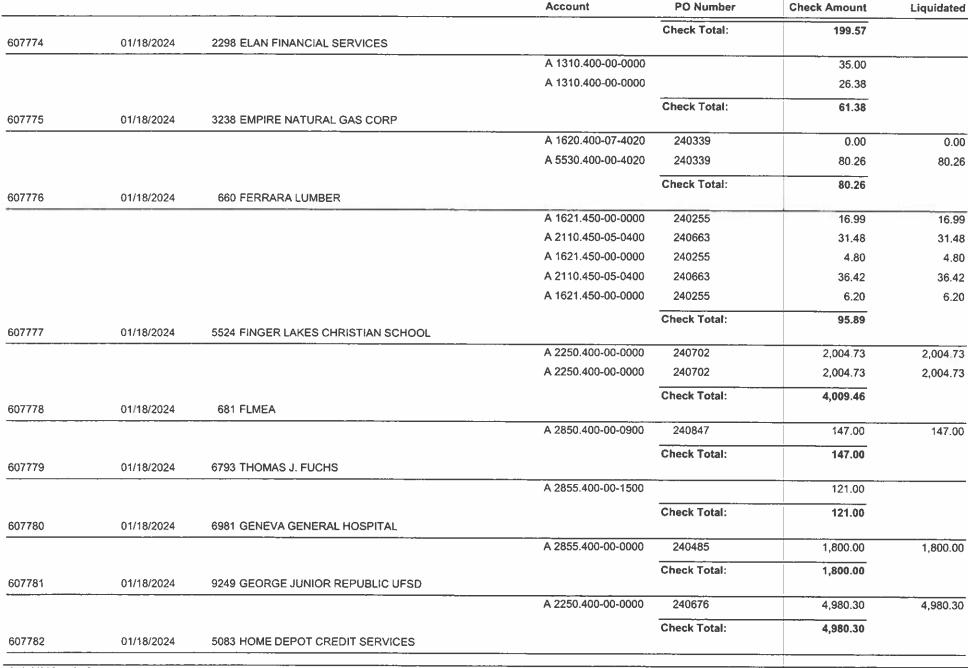

02-0000                    |              | 0.00         |            |
|                 |              |                                       |                                       | Check Total: | 24.77        |            |
| 607773          | 01/18/2024   | 7633 ECONOMY PRODUCTS &<br>SOLUTIONS  |                                       |              |              |            |
|                 |              |                                       | A 1620.450-00-0000                    | 240270       | 199.57       | 199.57     |
| 01/18/2024 10:4 | 17 AM        | · · · · · · · · · · · · · · · · · · · |                                       |              |              | Page 1/    |

Check #

#### Check Warrant Report For A - 59: GENERAL-1/18/24 For Dates 1/1/2024 - 1/31/2024





Check Date Vendor ID Vendor Name



| Check #      | Check Date Vo                          | endor ID Vendor Name                  |                    |              |              |            |
|--------------|----------------------------------------|---------------------------------------|--------------------|--------------|--------------|------------|
|              |                                        |                                       | Account            | PO Number    | Check Amount | Liquidated |
|              |                                        |                                       | A 1621_200-00-0000 | 240833       | 5,693.99     | 5,693,99   |
| 607783       | 01/18/2024                             | 9341 JOSH HUNT                        |