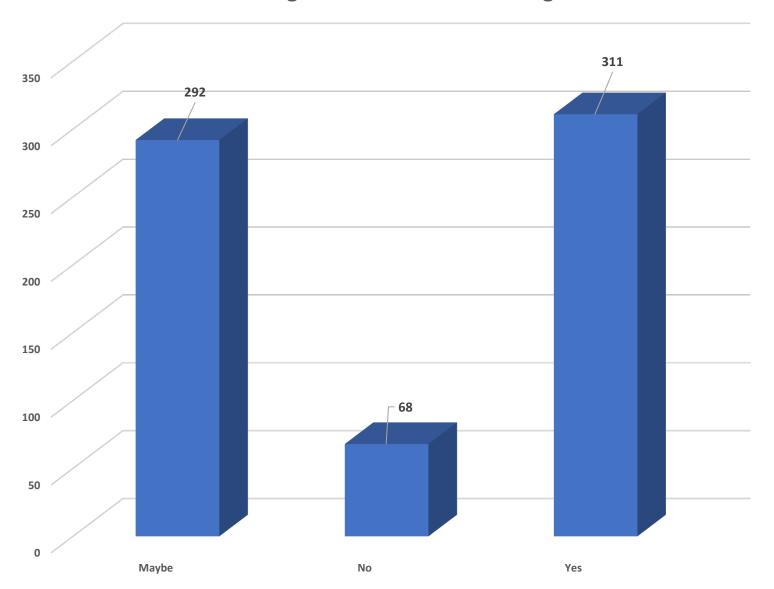

t via electronic means and in person
- Inclusion of ideas from previous Board meeting











## Survey Design and Process

- Identification of the respondents
  - Connection to Workman High School
    - Identify Parent or Student by their current Site
    - Organize Seven options generated during site meetings
- Collect any commentary to support selections
- Parent Square notifications sent out
- Data Collection via
  - Qualtrics Survey open January 16<sup>th</sup> through midnight of the 21<sup>st</sup>
  - Paper copies at school sites collected as late as January 22<sup>nd</sup>
  - Data Clean up duplications

Who Responded within the Workman Quad?



Who Responded within Workman Quad?



## Future Parent/s & Future Student/s

#### Are You Planning to Enroll at Workman High School?



## Who Responded?



Below is a list of the possible additions to benefit the Workman High School Campus.

Please rank the options below from your highest priority to lowest by clicking and dragging them into the desired order.



## Disaggregation of Top Choice

|                              | Athletic Stadium | Library and Media<br>Center | Performing<br>Arts Center | Safety<br>Improvements | STEM<br>Building | Technology<br>Improvements |
|------------------------------|------------------|-----------------------------|---------------------------|------------------------|------------------|----------------------------|
| Alumni                       | 74.7%            | 1.2%                        | 7.4%                      | 4.9%                   | 7.4%             | 0.0%