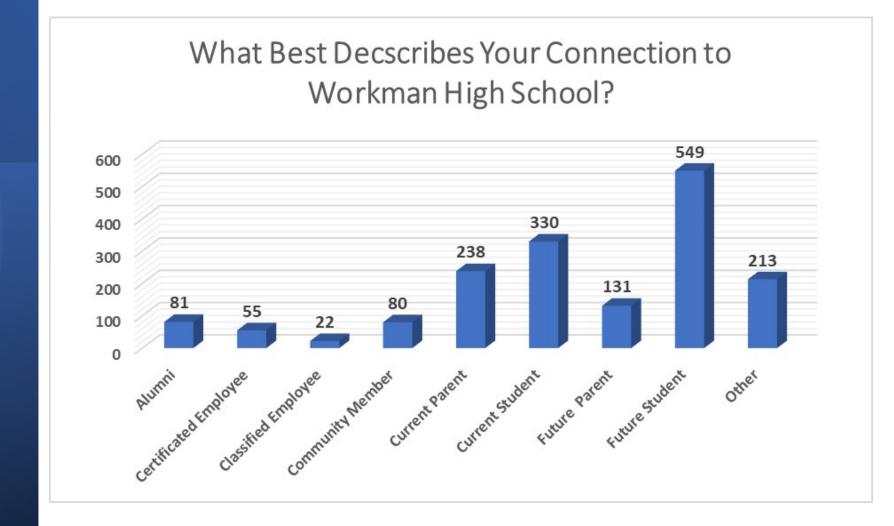

ound and scope of meeting prior to actual date
- Students could gather ideas in classrooms from classmates
- Teachers were provided input via electronic means and in person
- Inclusion of ideas from previous Board meeting











## Survey Design and Process

- Identification of the respondents
  - Connection to Workman High School
    - Identify Parent or Student by their current Site
    - Organize Seven options generated during site meetings
- Collect any commentary to support selections
- Parent Square notifications sent out
- Data Collection via
  - Qualtrics Survey open January 16<sup>th</sup> through midnight of the 21<sup>st</sup>
  - Paper copies at school sites collected as late as January 22<sup>nd</sup>
  - Data Clean up duplications

Who Responded within the Workman Quad?



Who Responded within Workman Quad?



## Future Parent/s & Future Student/s

#### Are You Planning to Enroll at Workman High School?



## Who Responded?



Below is a list of the possible additions to benefit the Workman High School Campus.

Please rank the options below from your highest priority to lowest by clicking and dragging them into the desired order.



## Disaggregation of Top Choice

|                              | Athletic Stadium | Library and Media<br>Center | Performing<br>Arts Center | Safety<br>Improvements | STEM<br>Building | Technology<br>Improvements |
|------------------------------|------------------|-----------------------------|---------------------------|------------------------|------------------|----------------------------|
| Alumni                       |