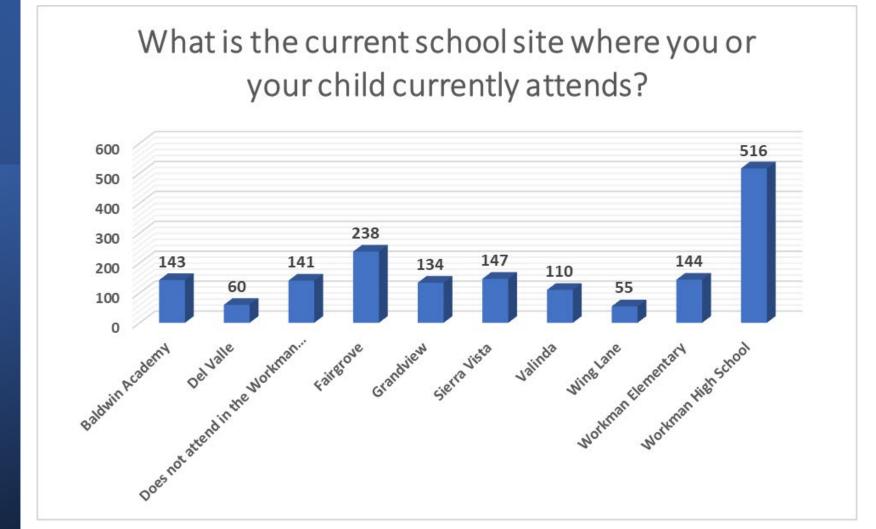

## Survey Design and Process

- Identification of the respondents
  - Connection to Workman High School
    - Identify Parent or Student by their current Site
    - Organize Seven options generated during site meetings
- Collect any commentary to support selections
- Parent Square notifications sent out
- Data Collection via
  - Qualtrics Survey open January 16<sup>th</sup> through midnight of the 21<sup>st</sup>
  - Paper copies at school sites collected as late as January 22<sup>nd</sup>
  - Data Clean up duplications