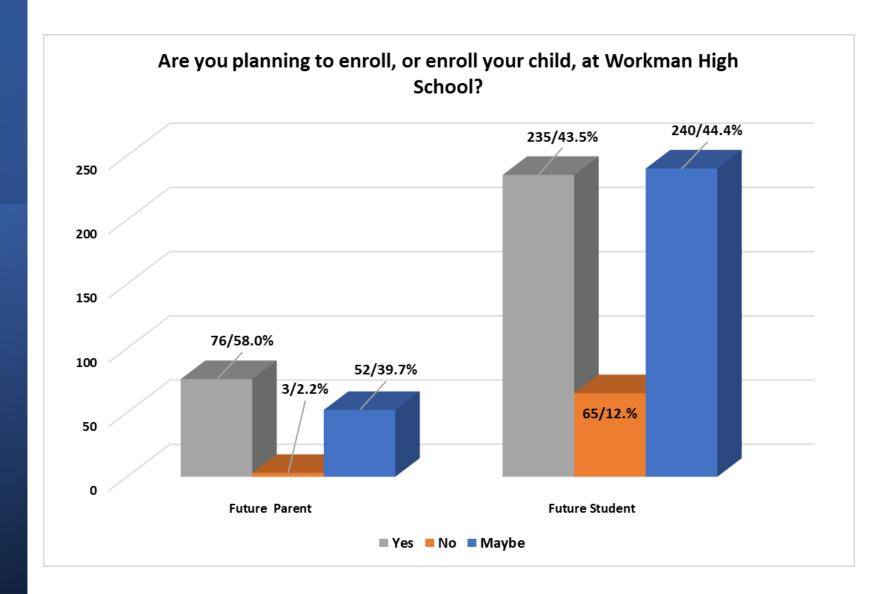

## Future Parent/s & Future Student/s

#### Are You Planning to Enroll at Workman High School?