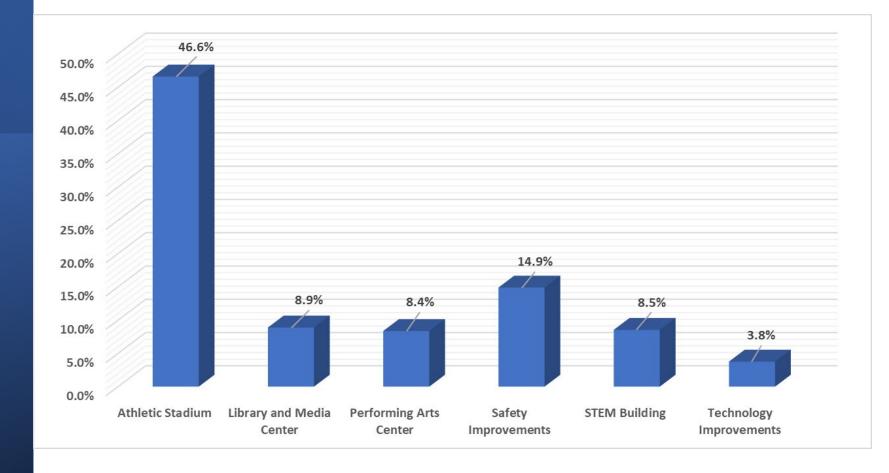

## Who Responded?

Below is a list of the possible additions to benefit the Workman High School Campus.

Please rank the options below from your highest priority to lowest by clicking and dragging them into the desired order.

## Disaggregation of Top Choice

|                              | Athletic Stadium | Library and Media<br>Center | Performing<br>Arts Center | Safety<br>Improvements | STEM<br>Building | Technology<br>Improvements |
|------------------------------|------------------|-----------------------------|---------------------------|------------------------|------------------|----------------------------|
| Alumni                       | 74.7%            | 1.2%                        | 7.4%                      | 4.9%                   | 7.4%             | 0.0%                       |
| <b>Certificated Employee</b> | 63.5%            | 1.8%                        | 3.6%                      | 16.4%                  | 7.3%             | 1.8%                       |
| Classified Employee          | 77.8%            | 4.5%                        | 0.0%                      | 9.1%                   | 0.0%             | 0.0%                       |
| <b>Community Member</b>      | 41.0%            | 3.8%                        | 1.3%                      | 15.0%                  | 31.3%            | 3.8%                       |
| <b>Current Parent</b>        | 50.9%            | 7.1%                        | 6.7%                      | 11.8%                  | 15.5%            | 3.4%                       |
| <b>Current Student</b>       | 65.3%            | 12.1%                       | 1.2%                      | 10.3%                  | 3.9%             | 2.4%                       |
| Future Parent                | 35.2%            | 9.2%                        | 5.3%                      | 21.4%                  | 17.6%            | 8.4%                       |
| Future Student               | 36.2%            | 9.8%                        | 14.0%                     | 15.8%                  | 4.6%             | 4.2%                       |
| Other                        | 28.7%            | 10.3%                       | 13.6%                     | 23.0%                  | 5.6%             | 4.7%                       |
|                              | 46.6%            | 8.9%                        | 8.4%                      | 14.9%                  | 8.5%             | 3.8%                       |