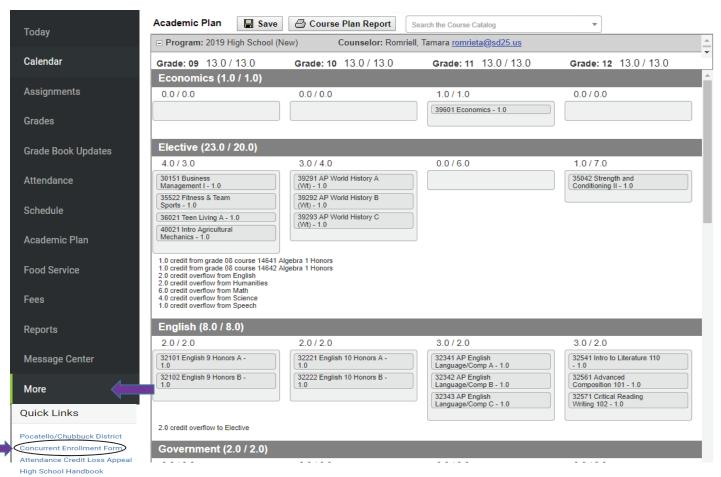

Students can select this form from the bottom of the navigation menu on the left hand side of the portal screen when logged into Infinite Campus. (See screenshot below)

Signing up on this form <u>OES NOT</u> guarantee placement in these courses! It is your responsibility to follow up with the registrar prior to schedule pick up in the fall.