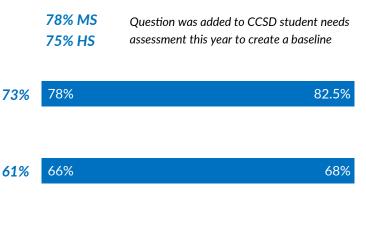

## INCREASE POSITIVE PERCEPTION OF SCHOOL CLIMATE AND CULTURE

Performance Measure: Increase the percentage of students who feel they can confide in an adult

Performance Measure: Increase percentage of parents who feel their concerns are addressed when interacting with staff