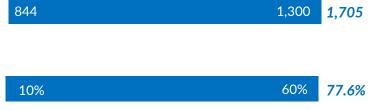

### INCREASE MEANINGFUL PARTNER ENGAGEMENT

Performance Measure: Increase number of school-level partnership agreements

Performance Measure:

Increase number of business/community partners (district and school level)

Performance Measure:

. .

~

Increase the percentage of partners who participate in meaningful school events/activities