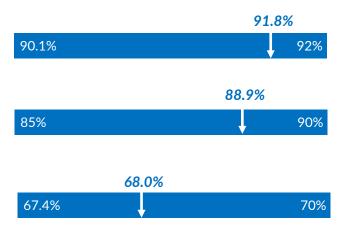

### **INCREASE HIGH SCHOOL GRADUATION RATE**

Performance Measure: Increase the 4-Year High School Graduation Rate for All Students

Performance Measure: Increase % of English Learner Students Graduating in 4 Years

Performance Measure: Increase % of Black Students Graduating in 4 Years

Performance Measure: Increase % of Students With Disabilities Graduating in 4 Years

Performance Measure: Increase % of Economically Disadvantaged Students Graduating in 4 Years

Note: Baseline data for each measure appears at the left end of the blue bar; the five-year goal appears at the right end of the bar. Target data for Year 4 (2023) is noted in blue italic type. If the five-year goal has been achieved, the 2023 data will appear to the right of the bar. If the goal is in progress, the data will be noted above the bar with a white arrow to indicate point of progression. If the data is below the base-line, it will appear to the left of the bar.