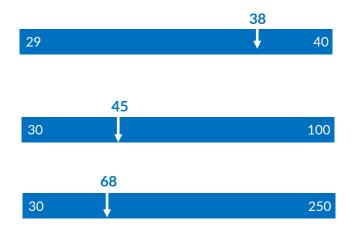

### **IDENTIFY AND RECRUIT HIGH QUALITY EMPLOYEES**

Achieve optimal Certified Staff Fill Rate on Day One of School Year

#### Performance Measure:

Achieve optimal Classified Staff Fill Rate on Day One of School Year

Performance Measure:

Recruit and hire for full teacher substitute pool by Day One of School Year

Note: Baseline data for each measure appears at the left end of the blue bar; the five-year goal appears at the right end of the bar. Target data for Year 4 (2023) is noted in blue italic type. If the five-year goal has been achieved, the 2023 data will appear to the right of the bar. If the goal is in progress, the data will be noted above the bar with a white arrow to indicate point of progression. If the data is below the base-line, it will appear to the left of the bar.