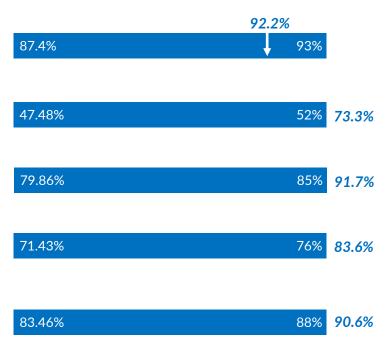

### **INCREASE HIGH SCHOOL GRADUATION RATE**

Performance Measure: Increase the 4-Year High School Graduation Rate for All Students

Performance Measure: Increase % of English Learner Students Graduating in 4 Years

Performance Measure: Increase % of Black Students Graduating in 4 Years

Performance Measure: Increase % of Students With Disabilities Graduating in 4 Years

Performance Measure: Increase % of Economically Disadvantaged Students Graduating in 4 Years

Note: Baseline data for each measure appears at the left end of the blue bar; the five-year goal appears at the right end of the bar. Target data for Year 4 (2023) is noted in blue italic type. If the five-year goal has been achieved, the 2023 data will appear to the right of the bar. If the goal is in progress, the data will be noted above the bar with a white arrow to indicate point of progression. If the data is below the base-line, it will appear to the left of the bar.