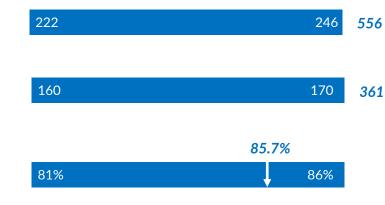

### INCREASE MEANINGFUL PARTNER ENGAGEMENT

Performance Measure: Increase number of school-level partnership agreements

Performance Measure:

Increase number of business/community partners (district and school level)

Performance Measure:

. .

~

Increase the percentage of partners who participate in meaningful school events/activities

Note: Baseline data for each measure appears at the left end of the blue bar; the five-year goal appears at the right end of the bar. Target data for Year 4 (2023) is noted in blue italic type. If the five-year goal has been achieved, the 2023 data will appear to the right of the bar. If the goal is in progress, the data will be noted above the bar with a white arrow to indicate point of progression. If the data is below the base-line, it will appear to the left of the bar.