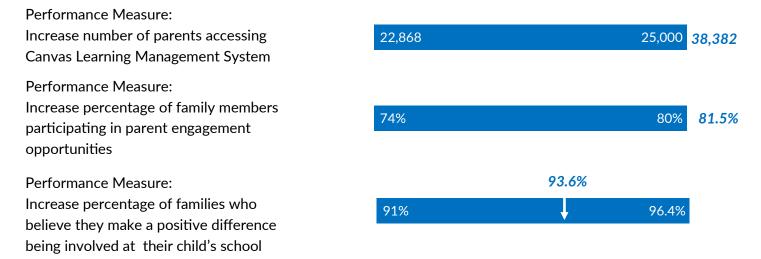

### **INCREASE MEANINGFUL FAMILY ENGAGEMENT**

Note: Baseline data for each measure appears at the left end of the blue bar; the five-year goal appears at the right end of the bar. Target data for Year 4 (2023) is noted in blue italic type. If the five-year goal has been achieved, the 2023 data will appear to the right of the bar. If the goal is in progress, the data will be noted above the bar with a white arrow to indicate point of progression. If the data is below the base-line, it will appear to the left of the bar.