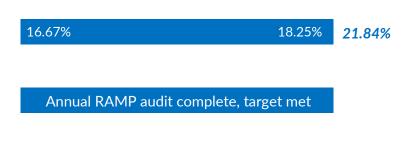

### **IMPROVE EFFECTIVENESS OF FISCAL OPERATIONS**

Performance Measure: Increase ratings from external industry and State agencies

Performance Measure: Increase use of Ed SPLOST to meet immediate capital improvement needs