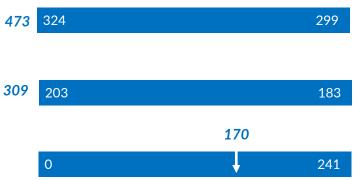

#### **IMPROVE SAFE AND SECURE ENVIRONMENTS**

Performance Measure: Decrease the number of sustained harassment allegations (Title IX and Title VI)

Performance Measure: Decrease the number of ESSA reportable infractions

Performance Measure: Improve CCSD safety and security measures (created benchmark in 2021 after security review)

Rating is at highest level possible in current conditions 2023 Actual: Aa2/AA+ 2024 Goal: Aa1/ AAA