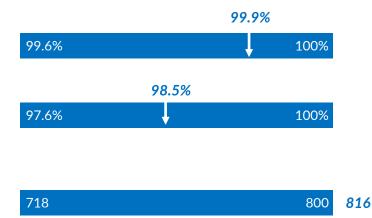

### **IDENTIFY AND RECRUIT HIGH QUALITY EMPLOYEES**

Achieve optimal Certified Staff Fill Rate on Day One of School Year

#### Performance Measure:

Achieve optimal Classified Staff Fill Rate on Day One of School Year

Performance Measure:

Recruit and hire for full teacher substitute pool by Day One of School Year

### PROMOTE A HEALTHY AND SAFE WORK ENVIRONMENT

| Performance Measure:<br>CCSD Employees will complete Safe Schools<br>Training Annually | <b>99.9%</b><br>99.9% | 100% |
|----------------------------------------------------------------------------------------|-----------------------|------|
| Performance Measure:                                                                   | 75.3%                 |      |
| Maintain/encourage employee enrollment in<br>Optional Retirement Plans                 | 74%                   | 80%  |