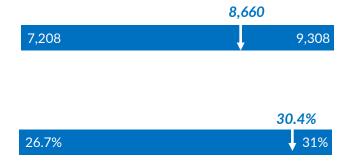

### **EXPAND CAREER EXPLORATION & ACCESS INITIATIVES**

Performance Measure: Increase the number of MS and HS students enrolled in one high school CTAE Pathway course

Performance Measure: Improve the % of high school CTAE students participating in industryaligned Work-Based Learning Experiences

Note: Baseline data for each measure appears at the left end of the blue bar; the five-year goal appears at the right end of the bar. Target data for Year 4 (2023) is noted in blue italic type. If the five-year goal has been achieved, the 2023 data will appear to the right of the bar. If the goal is in progress, the data will be noted above the bar with a white arrow to indicate point of progression. If the data is below the base-line, it will appear to the left of the bar.