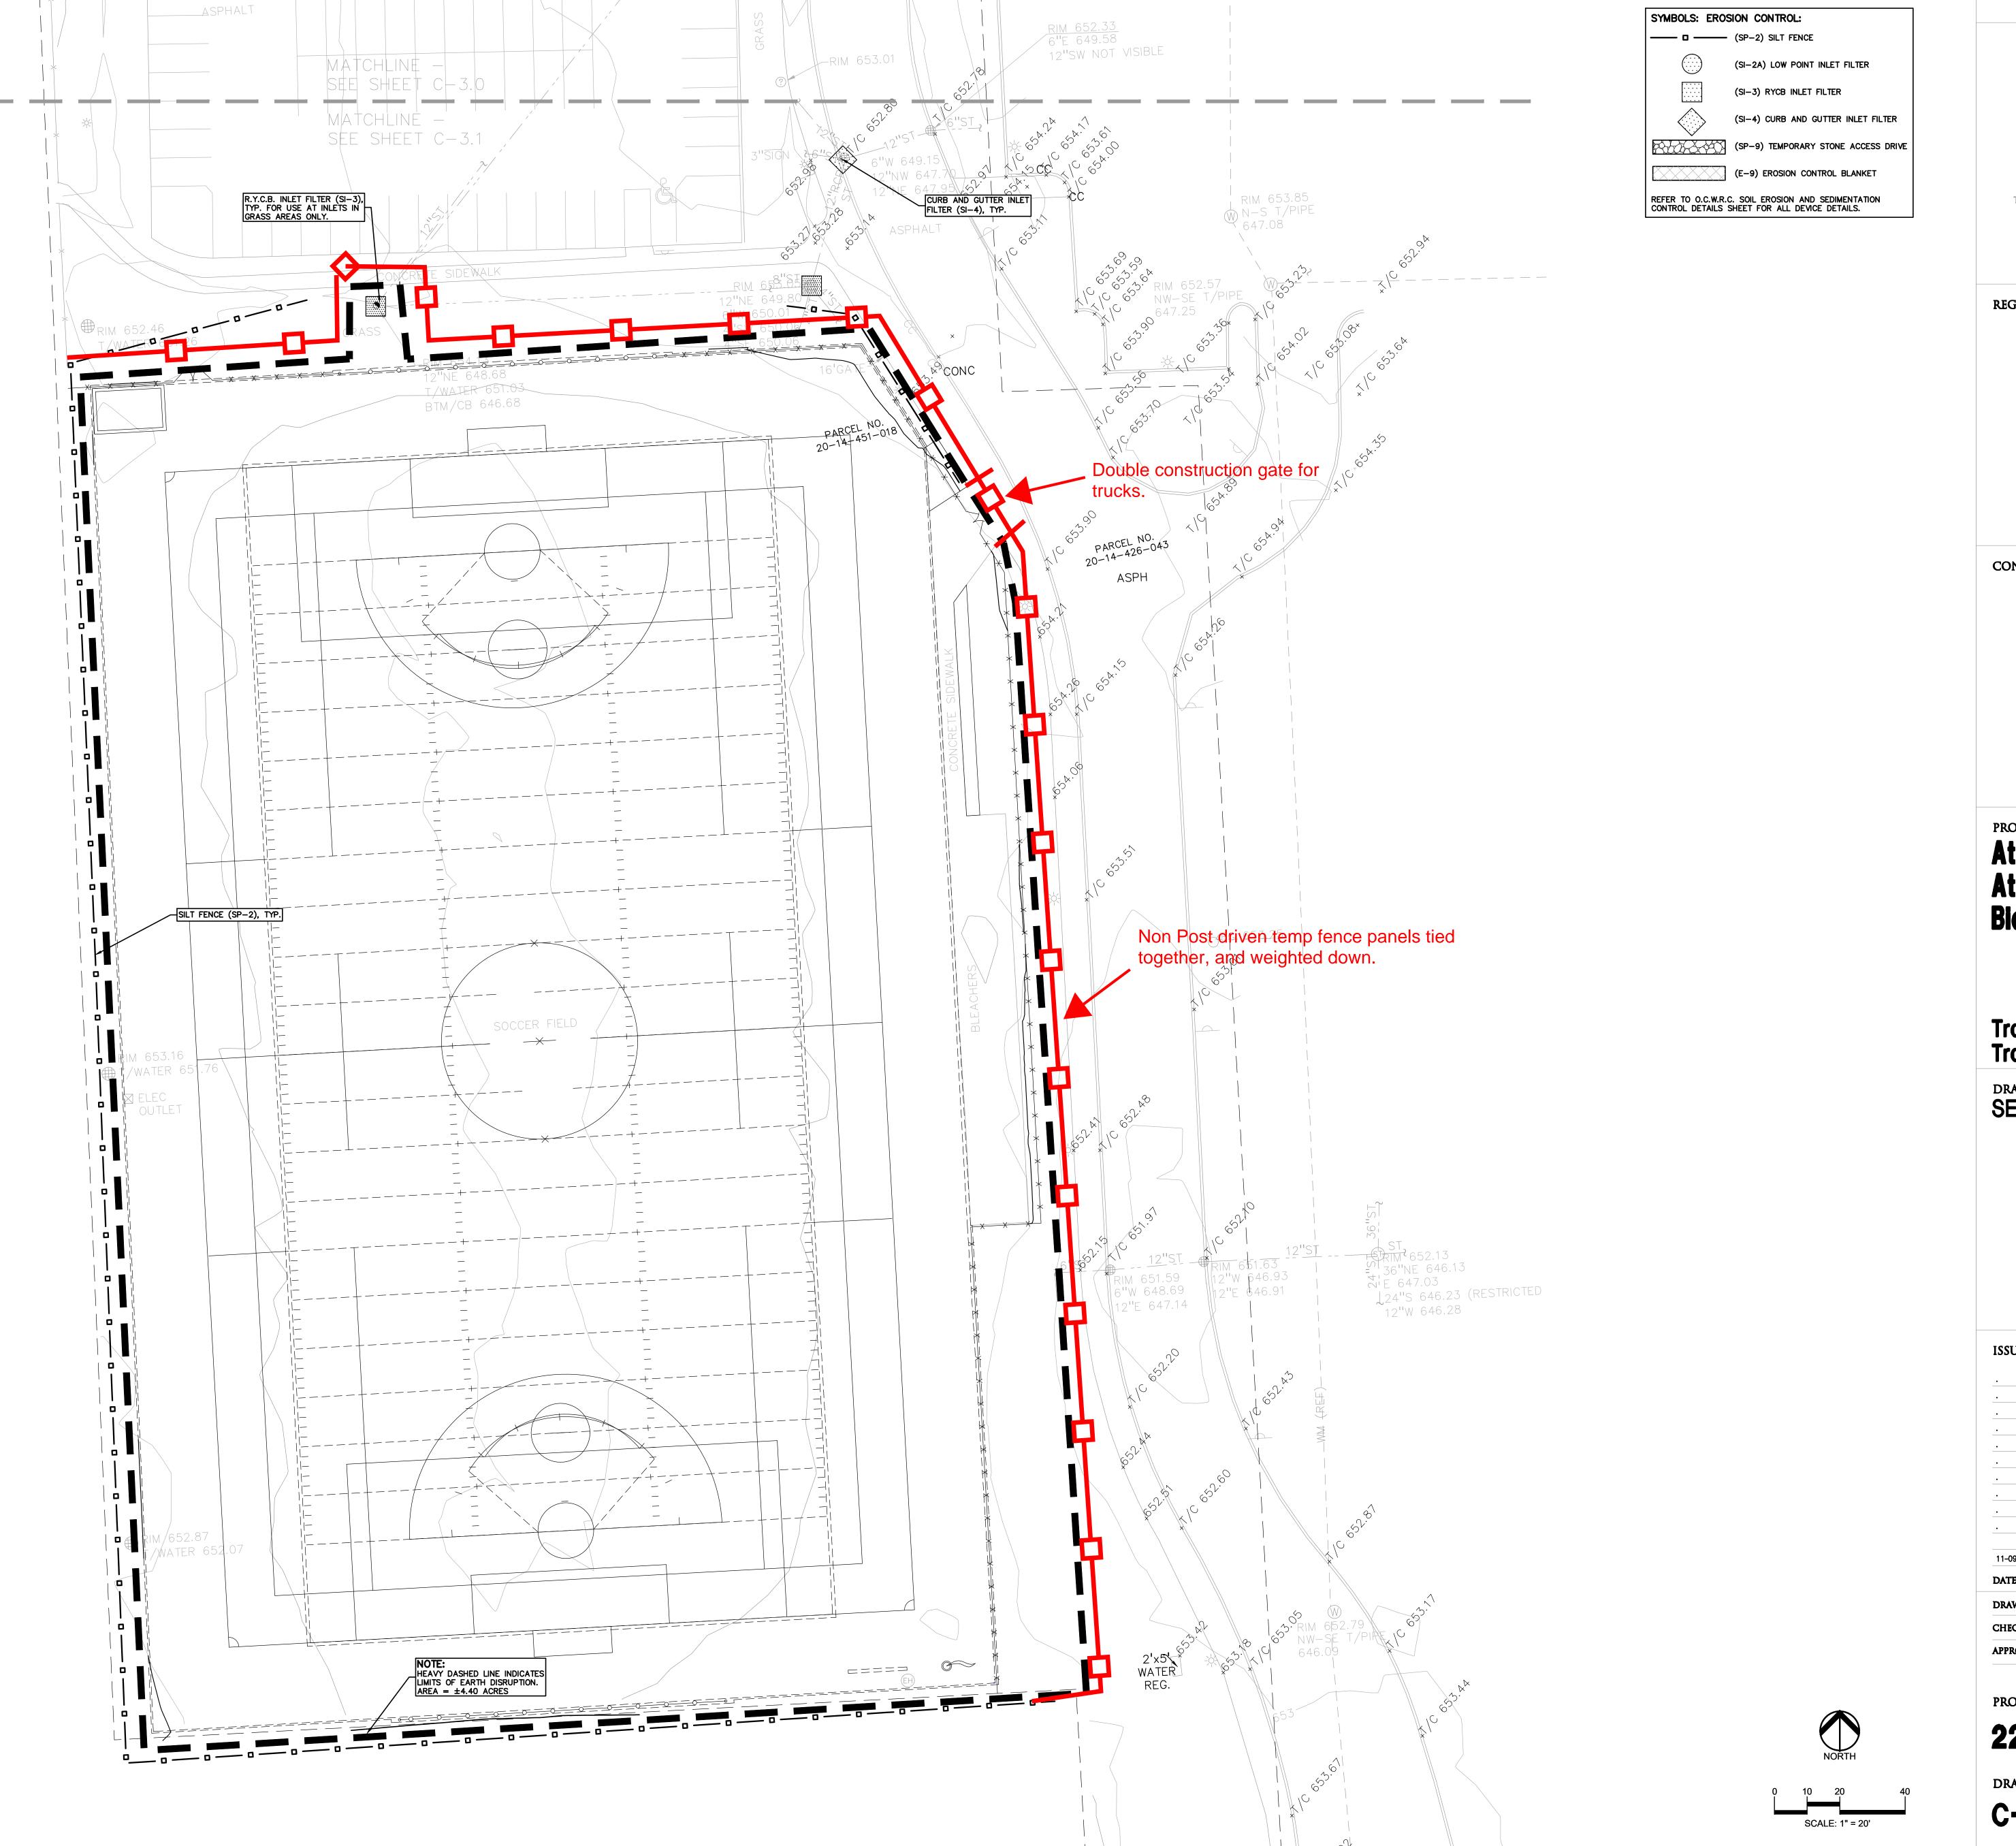

#### A. General Clarifications

• Revised fencing plan and site plan sign-in sheet.

#### B. Clarifications and Additions to Work Scopes

- Fencing
  - o Phase #2 fencing scheduled for May 28th 2024 May 31st 2024.
  - o Phase #2 fencing is denoted on plans by lines with circle marks.
  - Phase #1 fencing is denoted on plans by square marks.

## Athens High School **Athletic Fields** Bid Package No. 02A

Troy School District Troy, Michigan

DRAWING TITLE SESC - NORTH

**ISSUE DATES** 

| DATE.      | ISSUED FOR-            |  |  |
|------------|------------------------|--|--|
| 11-09-2023 | CONSTRUCTION DOCUMENTS |  |  |
|            |                        |  |  |
| •          | •                      |  |  |
| •          | •                      |  |  |

DATE: 1220FD LOK:

DRAWN

CHECKED TD

APPROVED TD

PROJECT NO.

22103D

DRAWING NO. C-5.0

SCALE: 1" = 20'