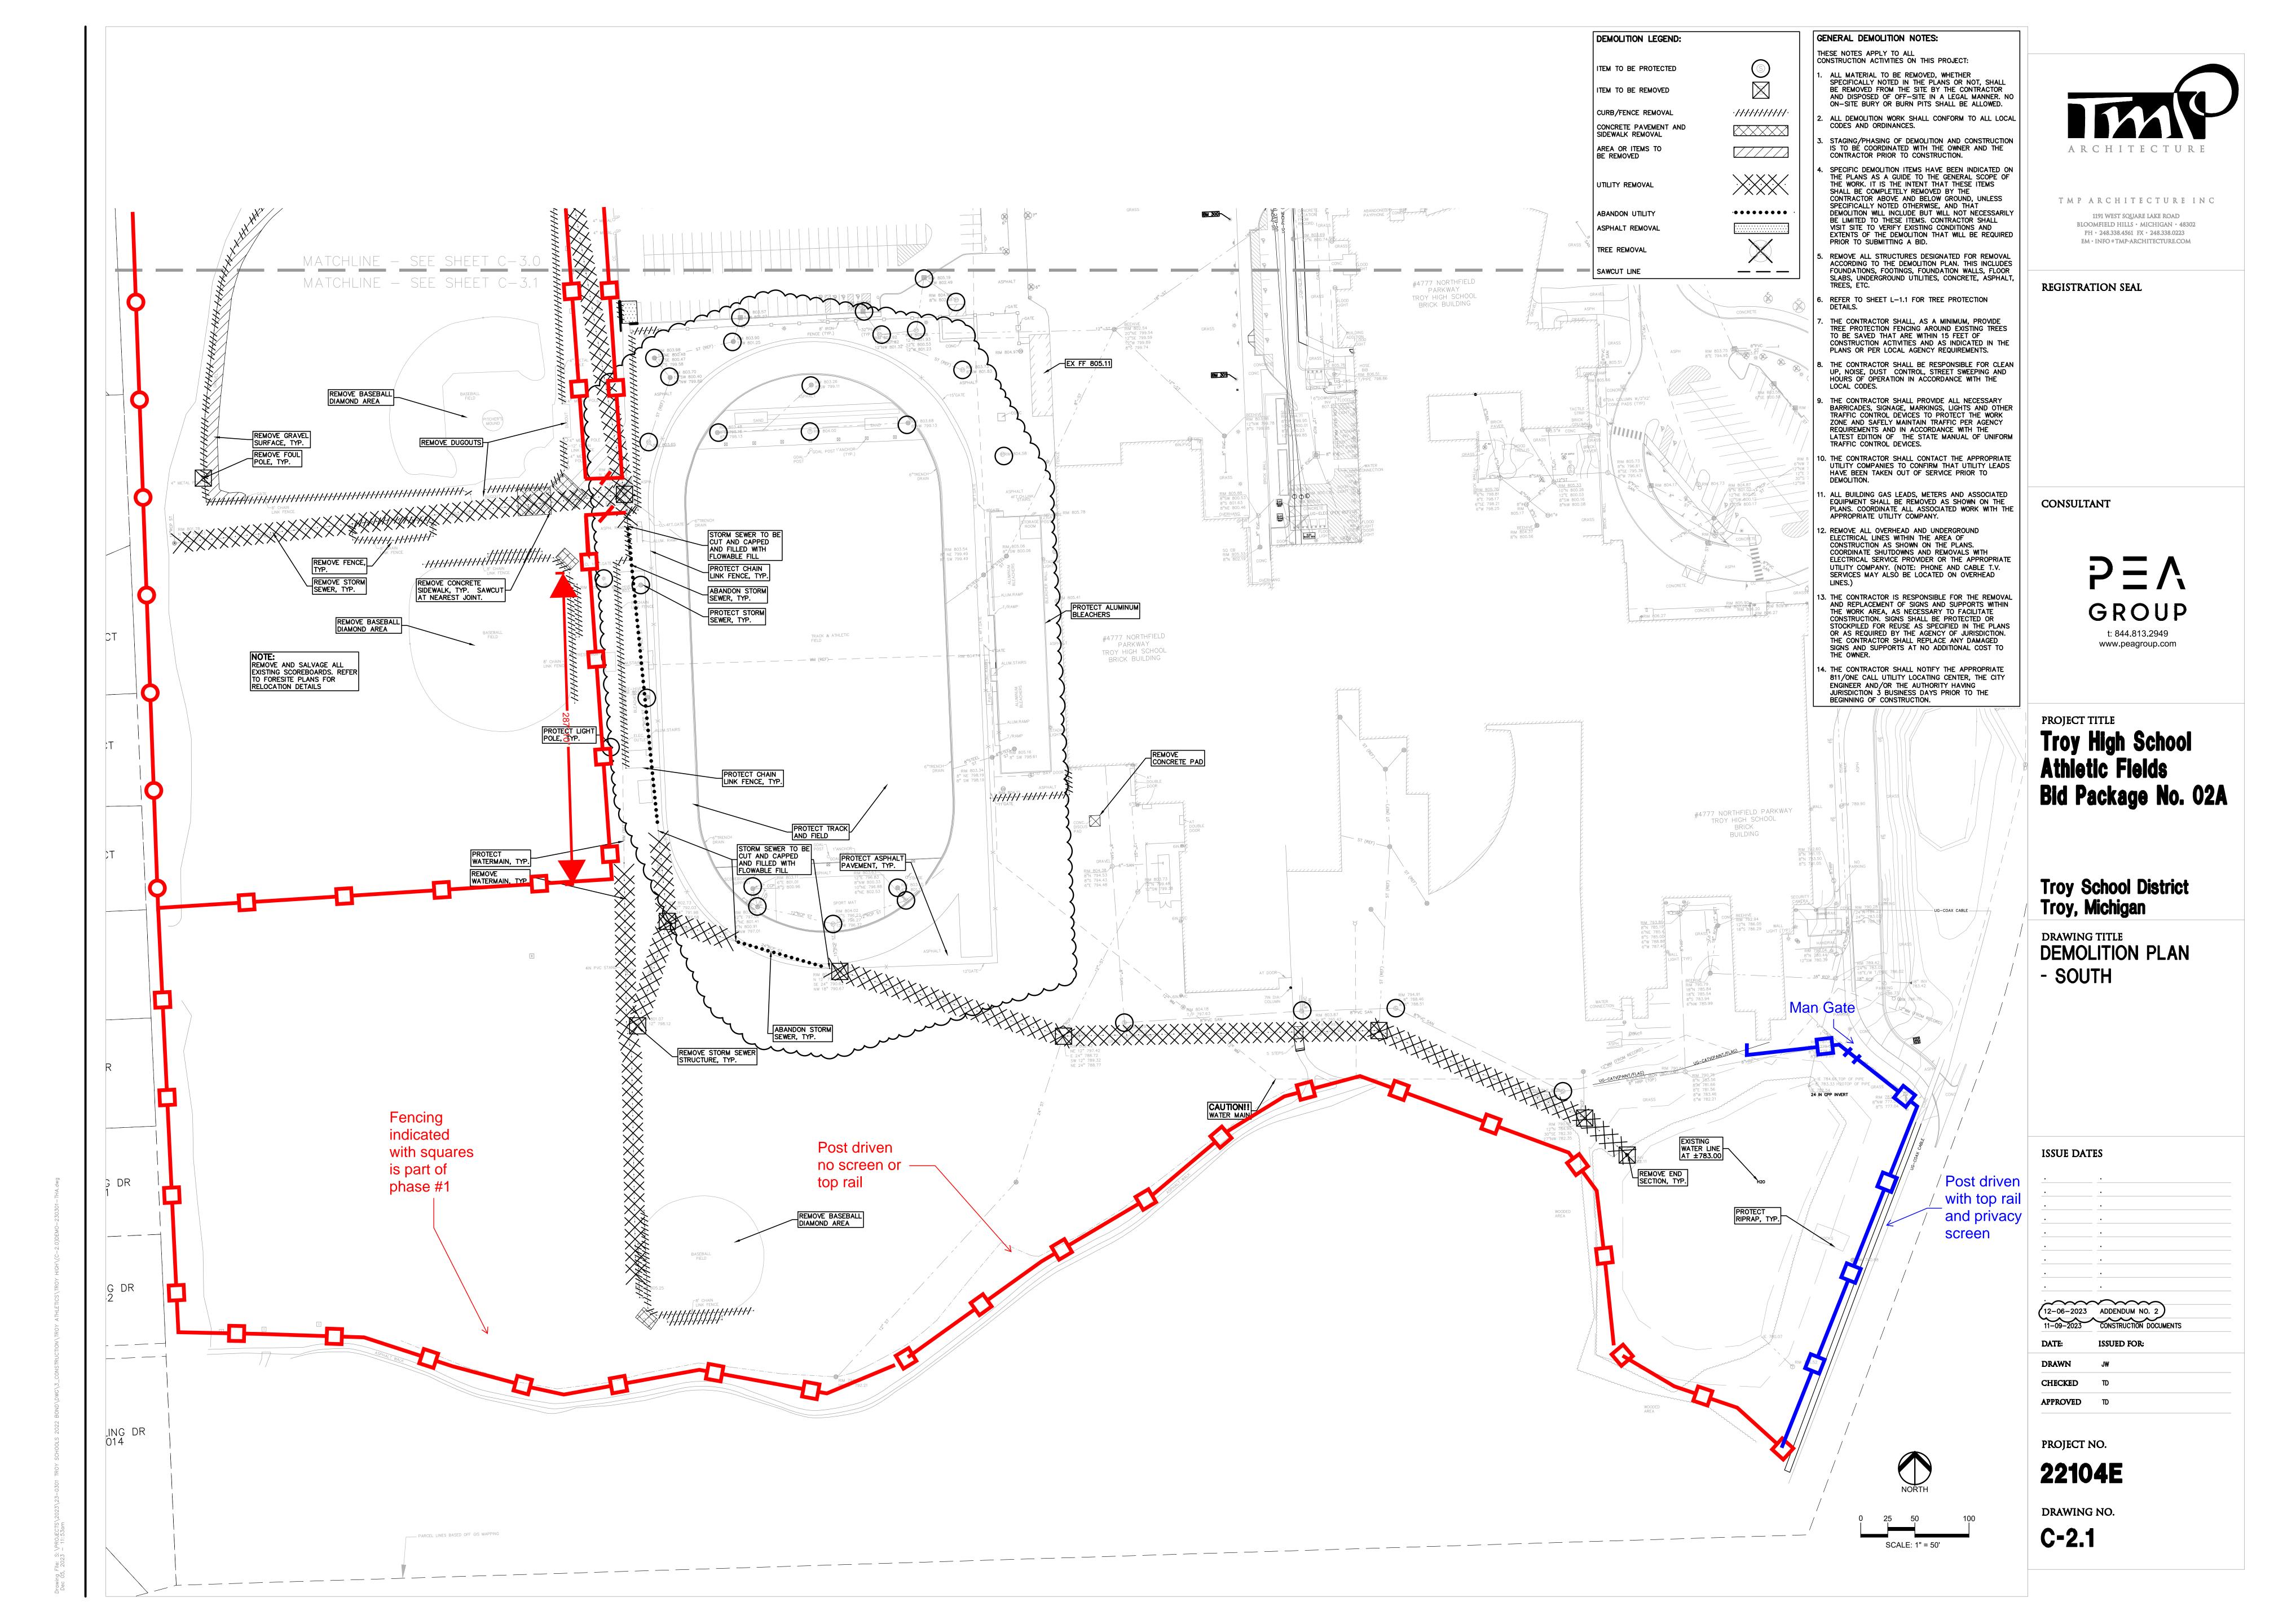

#### B. Clarifications and Additions to Work Scopes

- Fencing
  - o Phase #2 fencing scheduled for May 28th 2024 May 31st 2024.
  - o Phase #2 fencing is denoted on plans by lines with circle marks.
  - Phase #1 fencing is denoted on plans by square marks.

THESE NOTES APPLY TO ALL CONSTRUCTION ACTIVITIES ON THIS PROJECT:

ALL MATERIAL TO BE REMOVED. WHETHER

SPECIFICALLY NOTED IN THE PLANS OR NOT, SHALL BE REMOVED FROM THE SITE BY THE CONTRACTOR AND DISPOSED OF OFF-SITE IN A LEGAL MANNER. NO ON-SITE BURY OR BURN PITS SHALL BE ALLOWED. . ALL DEMOLITION WORK SHALL CONFORM TO ALL LOCAL

CODES AND ORDINANCES. STAGING/PHASING OF DEMOLITION AND CONSTRUCTION IS TO BE COORDINATED WITH THE OWNER AND THE CONTRACTOR PRIOR TO CONSTRUCTION.

SPECIFIC DEMOLITION ITEMS HAVE BEEN INDICATED ON THE PLANS AS A GUIDE TO THE GENERAL SCOPE OF THE WORK. IT IS THE INTENT THAT THESE ITEMS SHALL BE COMPLETELY REMOVED BY THE CONTRACTOR ABOVE AND BELOW GROUND, UNLESS SPECIFICALLY NOTED OTHERWISE, AND THAT DEMOLITION WILL INCLUDE BUT WILL NOT NECESSARILY

BE LIMITED TO THESE ITEMS. CONTRACTOR SHALL VISIT SITE TO VERIFY EXISTING CONDITIONS AND EXTENTS OF THE DEMOLITION THAT WILL BE REQUIRED PRIOR TO SUBMITTING A BID. REMOVE ALL STRUCTURES DESIGNATED FOR REMOVAL ACCORDING TO THE DEMOLITION PLAN. THIS INCLUDES

. REFER TO SHEET L-1.1 FOR TREE PROTECTION DETAILS.

THE CONTRACTOR SHALL, AS A MINIMUM, PROVIDE TREE PROTECTION FENCING AROUND EXISTING TREES TO BE SAVED THAT ARE WITHIN 15 FEET OF CONSTRUCTION ACTIVITIES AND AS INDICATED IN THE PLANS OR PER LOCAL AGENCY REQUIREMENTS.

3. THE CONTRACTOR SHALL BE RESPONSIBLE FOR CLEAN UP, NOISE, DUST CONTROL, STREET SWEEPING AND HOURS OF OPERATION IN ACCORDANCE WITH THE

THE CONTRACTOR SHALL PROVIDE ALL NECESSARY BARRICADES, SIGNAGE, MARKINGS, LIGHTS AND OTHER TRAFFIC CONTROL DEVICES TO PROTECT THE WORK ZONE AND SAFELY MAINTAIN TRAFFIC PER AGENCY REQUIREMENTS AND IN ACCORDANCE WITH THE LATEST EDITION OF THE STATE MANUAL OF UNIFORM

10. THE CONTRACTOR SHALL CONTACT THE APPROPRIATE UTILITY COMPANIES TO CONFIRM THAT UTILITY LEADS HAVE BEEN TAKEN OUT OF SERVICE PRIOR TO

ALL BUILDING GAS LEADS, METERS AND ASSOCIATED EQUIPMENT SHALL BE REMOVED AS SHOWN ON THE PLANS. COORDINATE ALL ASSOCIATED WORK WITH THE APPROPRIATE UTILITY COMPANY.

2. REMOVE ALL OVERHEAD AND UNDERGROUND ELECTRICAL LINES WITHIN THE AREA OF CONSTRUCTION AS SHOWN ON THE PLANS. COORDINATE SHUTDOWNS AND REMOVALS WITH ELECTRICAL SERVICE PROVIDER OR THE APPROPRIATE UTILITY COMPANY. (NOTE: PHONE AND CABLE T.V. SERVICES MAY ALSO BE LOCATED ON OVERHEAD

13. THE CONTRACTOR IS RESPONSIBLE FOR THE REMOVAL AND REPLACEMENT OF SIGNS AND SUPPORTS WITHIN THE WORK AREA. AS NECESSARY TO FACILITATE CONSTRUCTION. SIGNS SHALL BE PROTECTED OR STOCKPILED FOR REUSE AS SPECIFIED IN THE PLANS OR AS REQUIRED BY THE AGENCY OF JURISDICTION. THE CONTRACTOR SHALL REPLACE ANY DAMAGED SIGNS AND SUPPORTS AT NO ADDITIONAL COST TO THE OWNER.

14. THE CONTRACTOR SHALL NOTIFY THE APPROPRIATE 811/ONE CALL UTILITY LOCATING CENTER, THE CITY ENGINEER AND/OR THE AUTHORITY HAVING JURISDICTION 3 BUSINESS DAYS PRIOR TO THE BEGINNING OF CONSTRUCTION.

CONSULTANT

t: 844.813.2949 www.peagroup.com

TMP ARCHITECTURE INC

1191 WEST SQUARE LAKE ROAD

BLOOMFIELD HILLS · MICHIGAN · 48302 PH · 248.338.4561 FX · 248.338.0223 EM · INFO @ TMP-ARCHITECTURE.COM

PROJECT TITLE Troy High School Athletic Fields Bid Package No. 02A

Troy School District Troy, Michigan

DEMOLITION PLAN - NORTH

**ISSUE DATES** 

CONSTRUCTION DOCUMENTS

DRAWN CHECKED

APPROVED TD

PROJECT NO.

22104E

DRAWING NO. C-2.0

TMP ARCHITECTURE INC

1191 WEST SQUARE LAKE ROAD BLOOMFIELD HILLS · MICHIGAN · 48302 PH · 248.338.4561 FX · 248.338.0223 EM · INFO @ TMP-ARCHITECTURE.COM

REGISTRATION SEAL

CONSULTANT

PROJECT TITLE