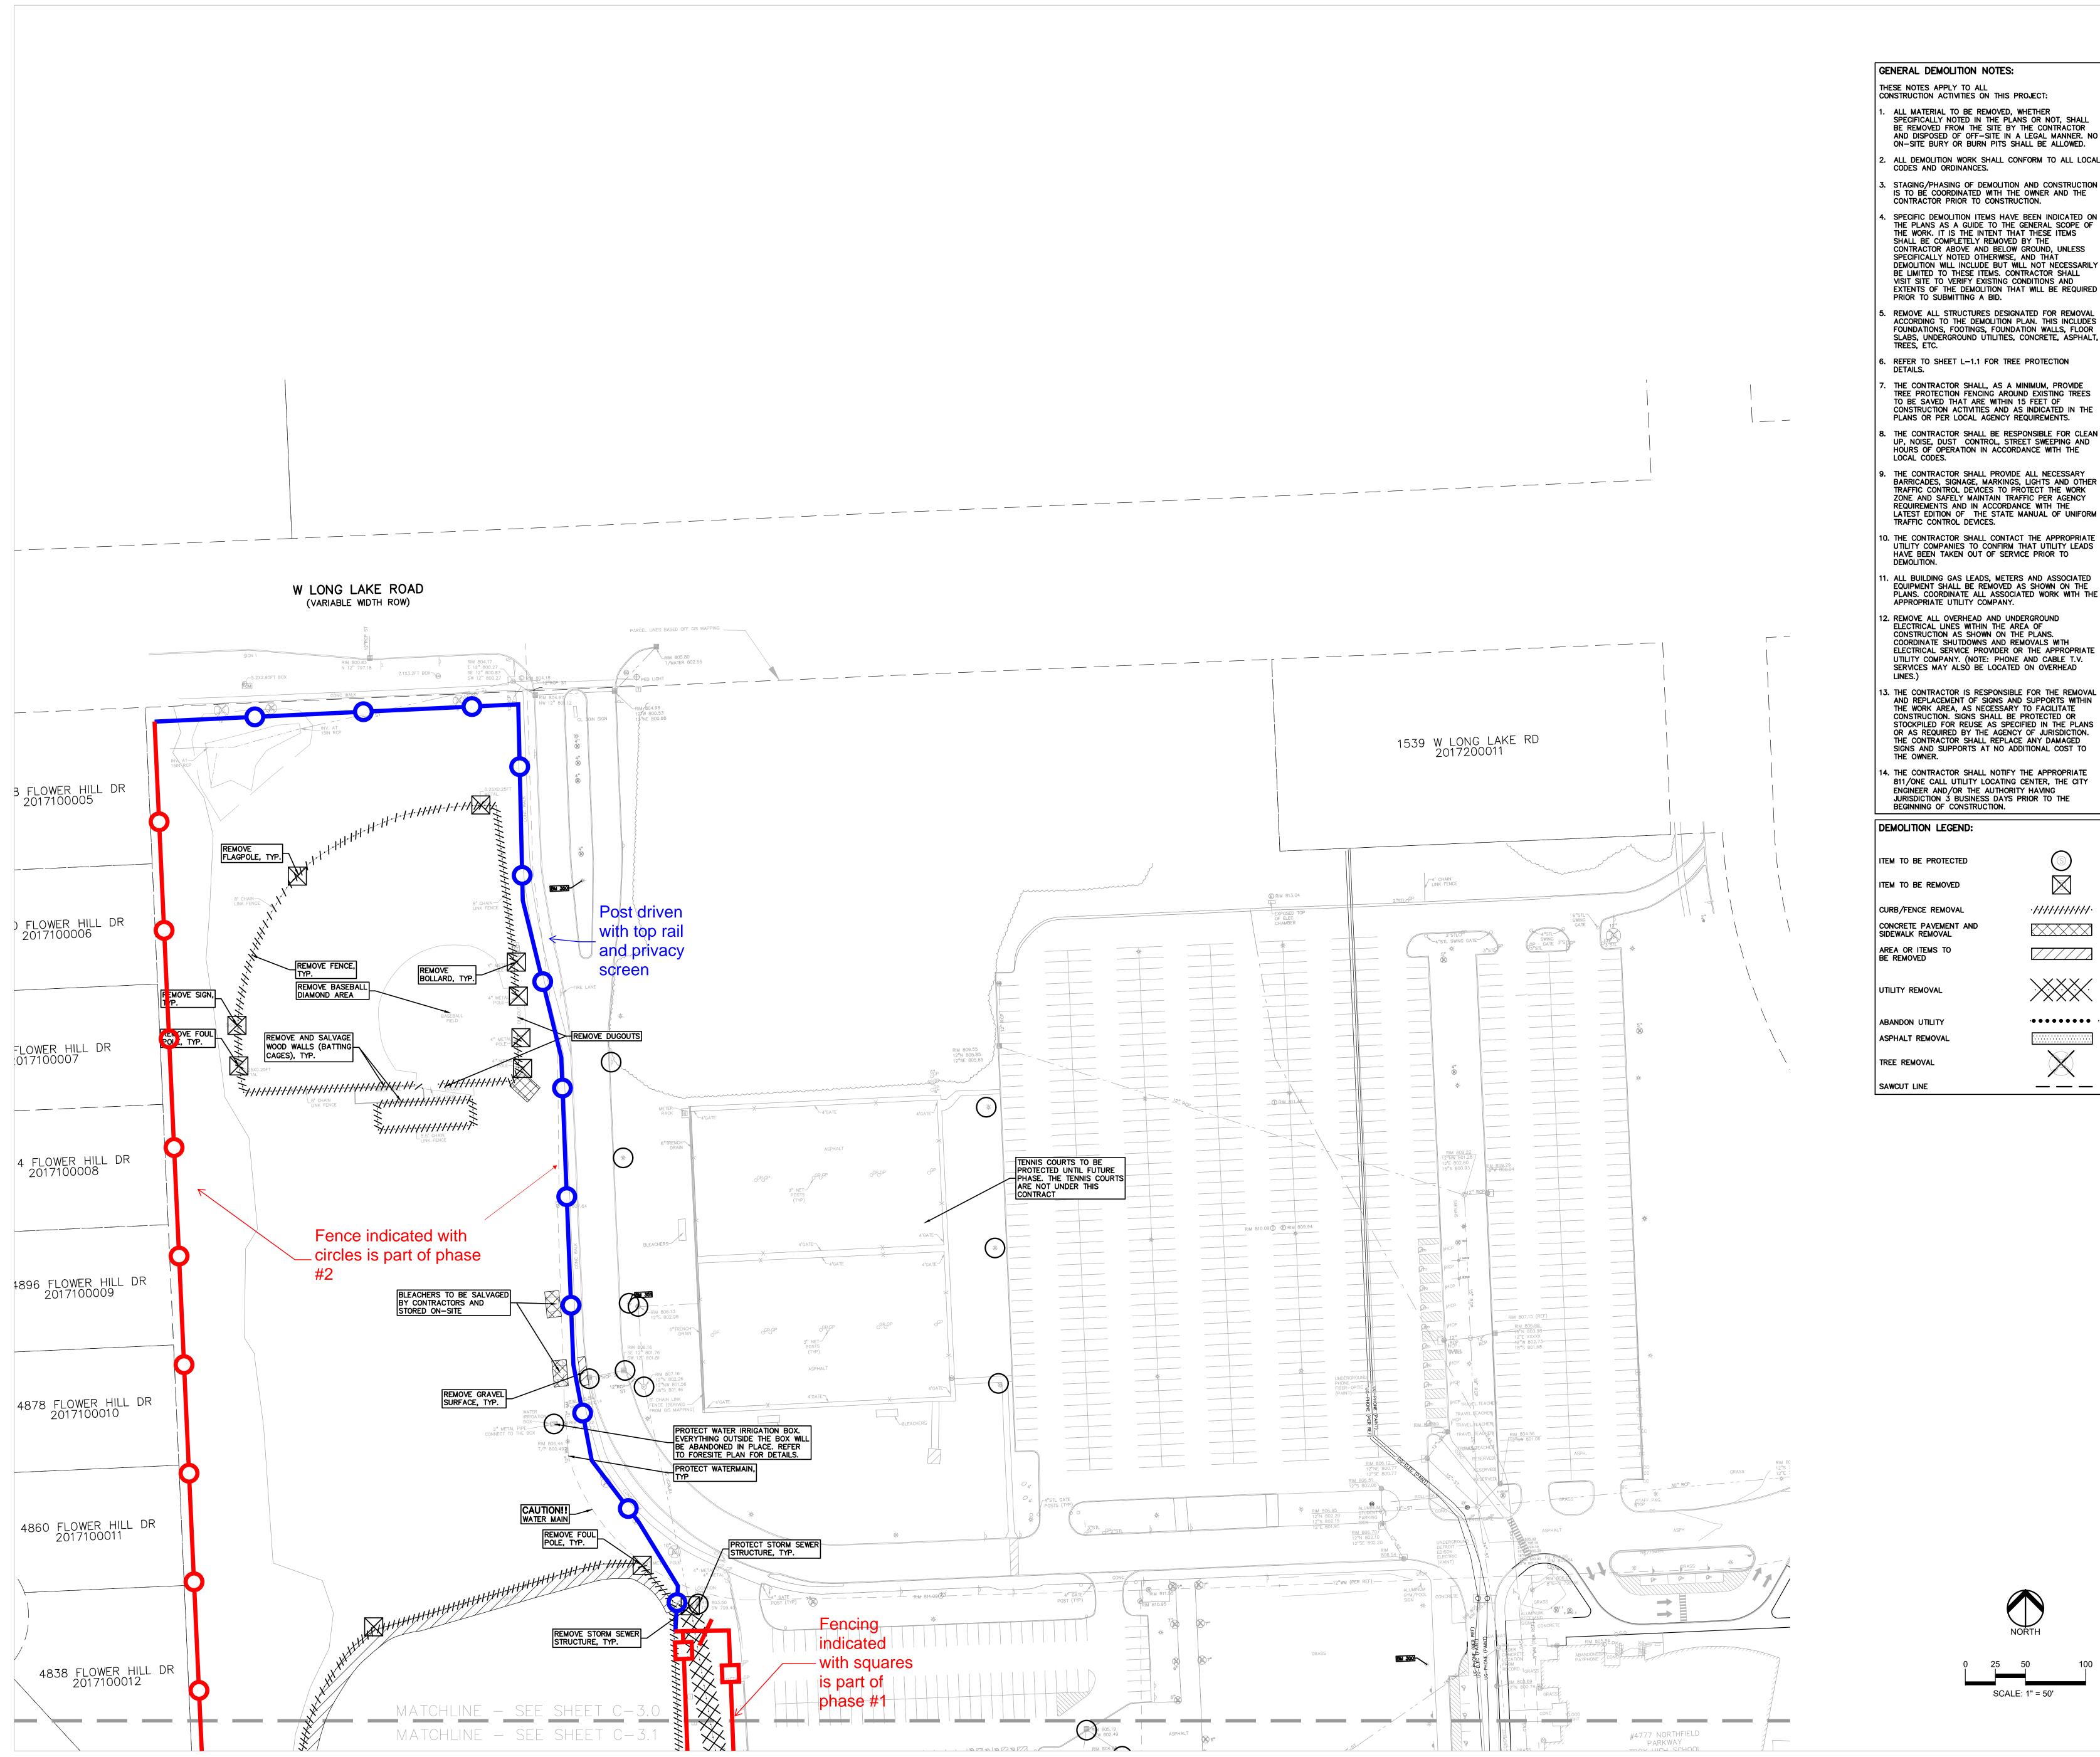

#### B. Clarifications and Additions to Work Scopes

- Fencing
  - o Phase #2 fencing scheduled for May 28th 2024 May 31st 2024.
  - o Phase #2 fencing is denoted on plans by lines with circle marks.
  - Phase #1 fencing is denoted on plans by square marks.

THESE NOTES APPLY TO ALL CONSTRUCTION ACTIVITIES ON THIS PROJECT:

ALL MATERIAL TO BE REMOVED. WHETHER

SPECIFICALLY NOTED IN THE PLANS OR NOT, SHALL BE REMOVED FROM THE SITE BY THE CONTRACTOR AND DISPOSED OF OFF-SITE IN A LEGAL MANNER. NO ON-SITE BURY OR BURN PITS SHALL BE ALLOWED. . ALL DEMOLITION WORK SHALL CONFORM TO ALL LOCAL

CODES AND ORDINANCES. STAGING/PHASING OF DEMOLITION AND CONSTRUCTION IS TO BE COORDINATED WITH THE OWNER AND THE CONTRACTOR PRIOR TO CONSTRUCTION.

SPECIFIC DEMOLITION ITEMS HAVE BEEN INDICATED ON THE PLANS AS A GUIDE TO THE GENERAL SCOPE OF THE WORK. IT IS THE INTENT THAT THESE ITEMS SHALL BE COMPLETELY REMOVED BY THE CONTRACTOR ABOVE AND BELOW GROUND, UNLESS SPECIFICALLY NOTED OTHERWISE, AND THAT DEMOLITION WILL INCLUDE BUT WILL NOT NECESSARILY

BE LIMITED TO THESE ITEMS. CONTRACTOR SHALL VISIT SITE TO VERIFY EXISTING CONDITIONS AND EXTENTS OF THE DEMOLITION THAT WILL BE REQUIRED PRIOR TO SUBMITTING A BID. REMOVE ALL STRUCTURES DESIGNATED FOR REMOVAL ACCORDING TO THE DEMOLITION PLAN. THIS INCLUDES

. REFER TO SHEET L-1.1 FOR TREE PROTECTION DETAILS.

THE CONTRACTOR SHALL, AS A MINIMUM, PROVIDE TREE PROTECTION FENCING AROUND EXISTING TREES TO BE SAVED THAT ARE WITHIN 15 FEET OF CONSTRUCTION ACTIVITIES AND AS INDICATED IN THE PLANS OR PER LOCAL AGENCY REQUIREMENTS.

3. THE CONTRACTOR SHALL BE RESPONSIBLE FOR CLEAN UP, NOISE, DUST CONTROL, STREET SWEEPING AND HOURS OF OPERATION IN ACCORDANCE WITH THE

THE CONTRACTOR SHALL PROVIDE ALL NECESSARY BARRICADES, SIGNAGE, MARKINGS, LIGHTS AND OTHER TRAFFIC CONTROL DEVICES TO PROTECT THE WORK ZONE AND SAFELY MAINTAIN TRAFFIC PER AGENCY REQUIREMENTS AND IN ACCORDANCE WITH THE LATEST EDITION OF THE STATE MANUAL OF UNIFORM

10. THE CONTRACTOR SHALL CONTACT THE APPROPRIATE UTILITY COMPANIES TO CONFIRM THAT UTILITY LEADS HAVE BEEN TAKEN OUT OF SERVICE PRIOR TO

ALL BUILDING GAS LEADS, METERS AND ASSOCIATED EQUIPMENT SHALL BE REMOVED AS SHOWN ON THE PLANS. COORDINATE ALL ASSOCIATED WORK WITH THE APPROPRIATE UTILITY COMPANY.

2. REMOVE ALL OVERHEAD AND UNDERGROUND ELECTRICAL LINES WITHIN THE AREA OF CONSTRUCTION AS SHOWN ON THE PLANS. COORDINATE SHUTDOWNS AND REMOVALS WITH ELECTRICAL SERVICE PROVIDER OR THE APPROPRIATE UTILITY COMPANY. (NOTE: PHONE AND CABLE T.V. SERVICES MAY ALSO BE LOCATED ON OVERHEAD

13. THE CONTRACTOR IS RESPONSIBLE FOR THE REMOVAL AND REPLACEMENT OF SIGNS AND SUPPORTS WITHIN THE WORK AREA. AS NECESSARY TO FACILITATE CONSTRUCTION. SIGNS SHALL BE PROTECTED OR STOCKPILED FOR REUSE AS SPECIFIED IN THE PLANS OR AS REQUIRED BY THE AGENCY OF JURISDICTION. THE CONTRACTOR SHALL REPLACE ANY DAMAGED SIGNS AND SUPPORTS AT NO ADDITIONAL COST TO THE OWNER.

14. THE CONTRACTOR SHALL NOTIFY THE APPROPRIATE 811/ONE CALL UTILITY LOCATING CENTER, THE CITY ENGINEER AND/OR THE AUTHORITY HAVING JURISDICTION 3 BUSINESS DAYS PRIOR TO THE BEGINNING OF CONSTRUCTION.