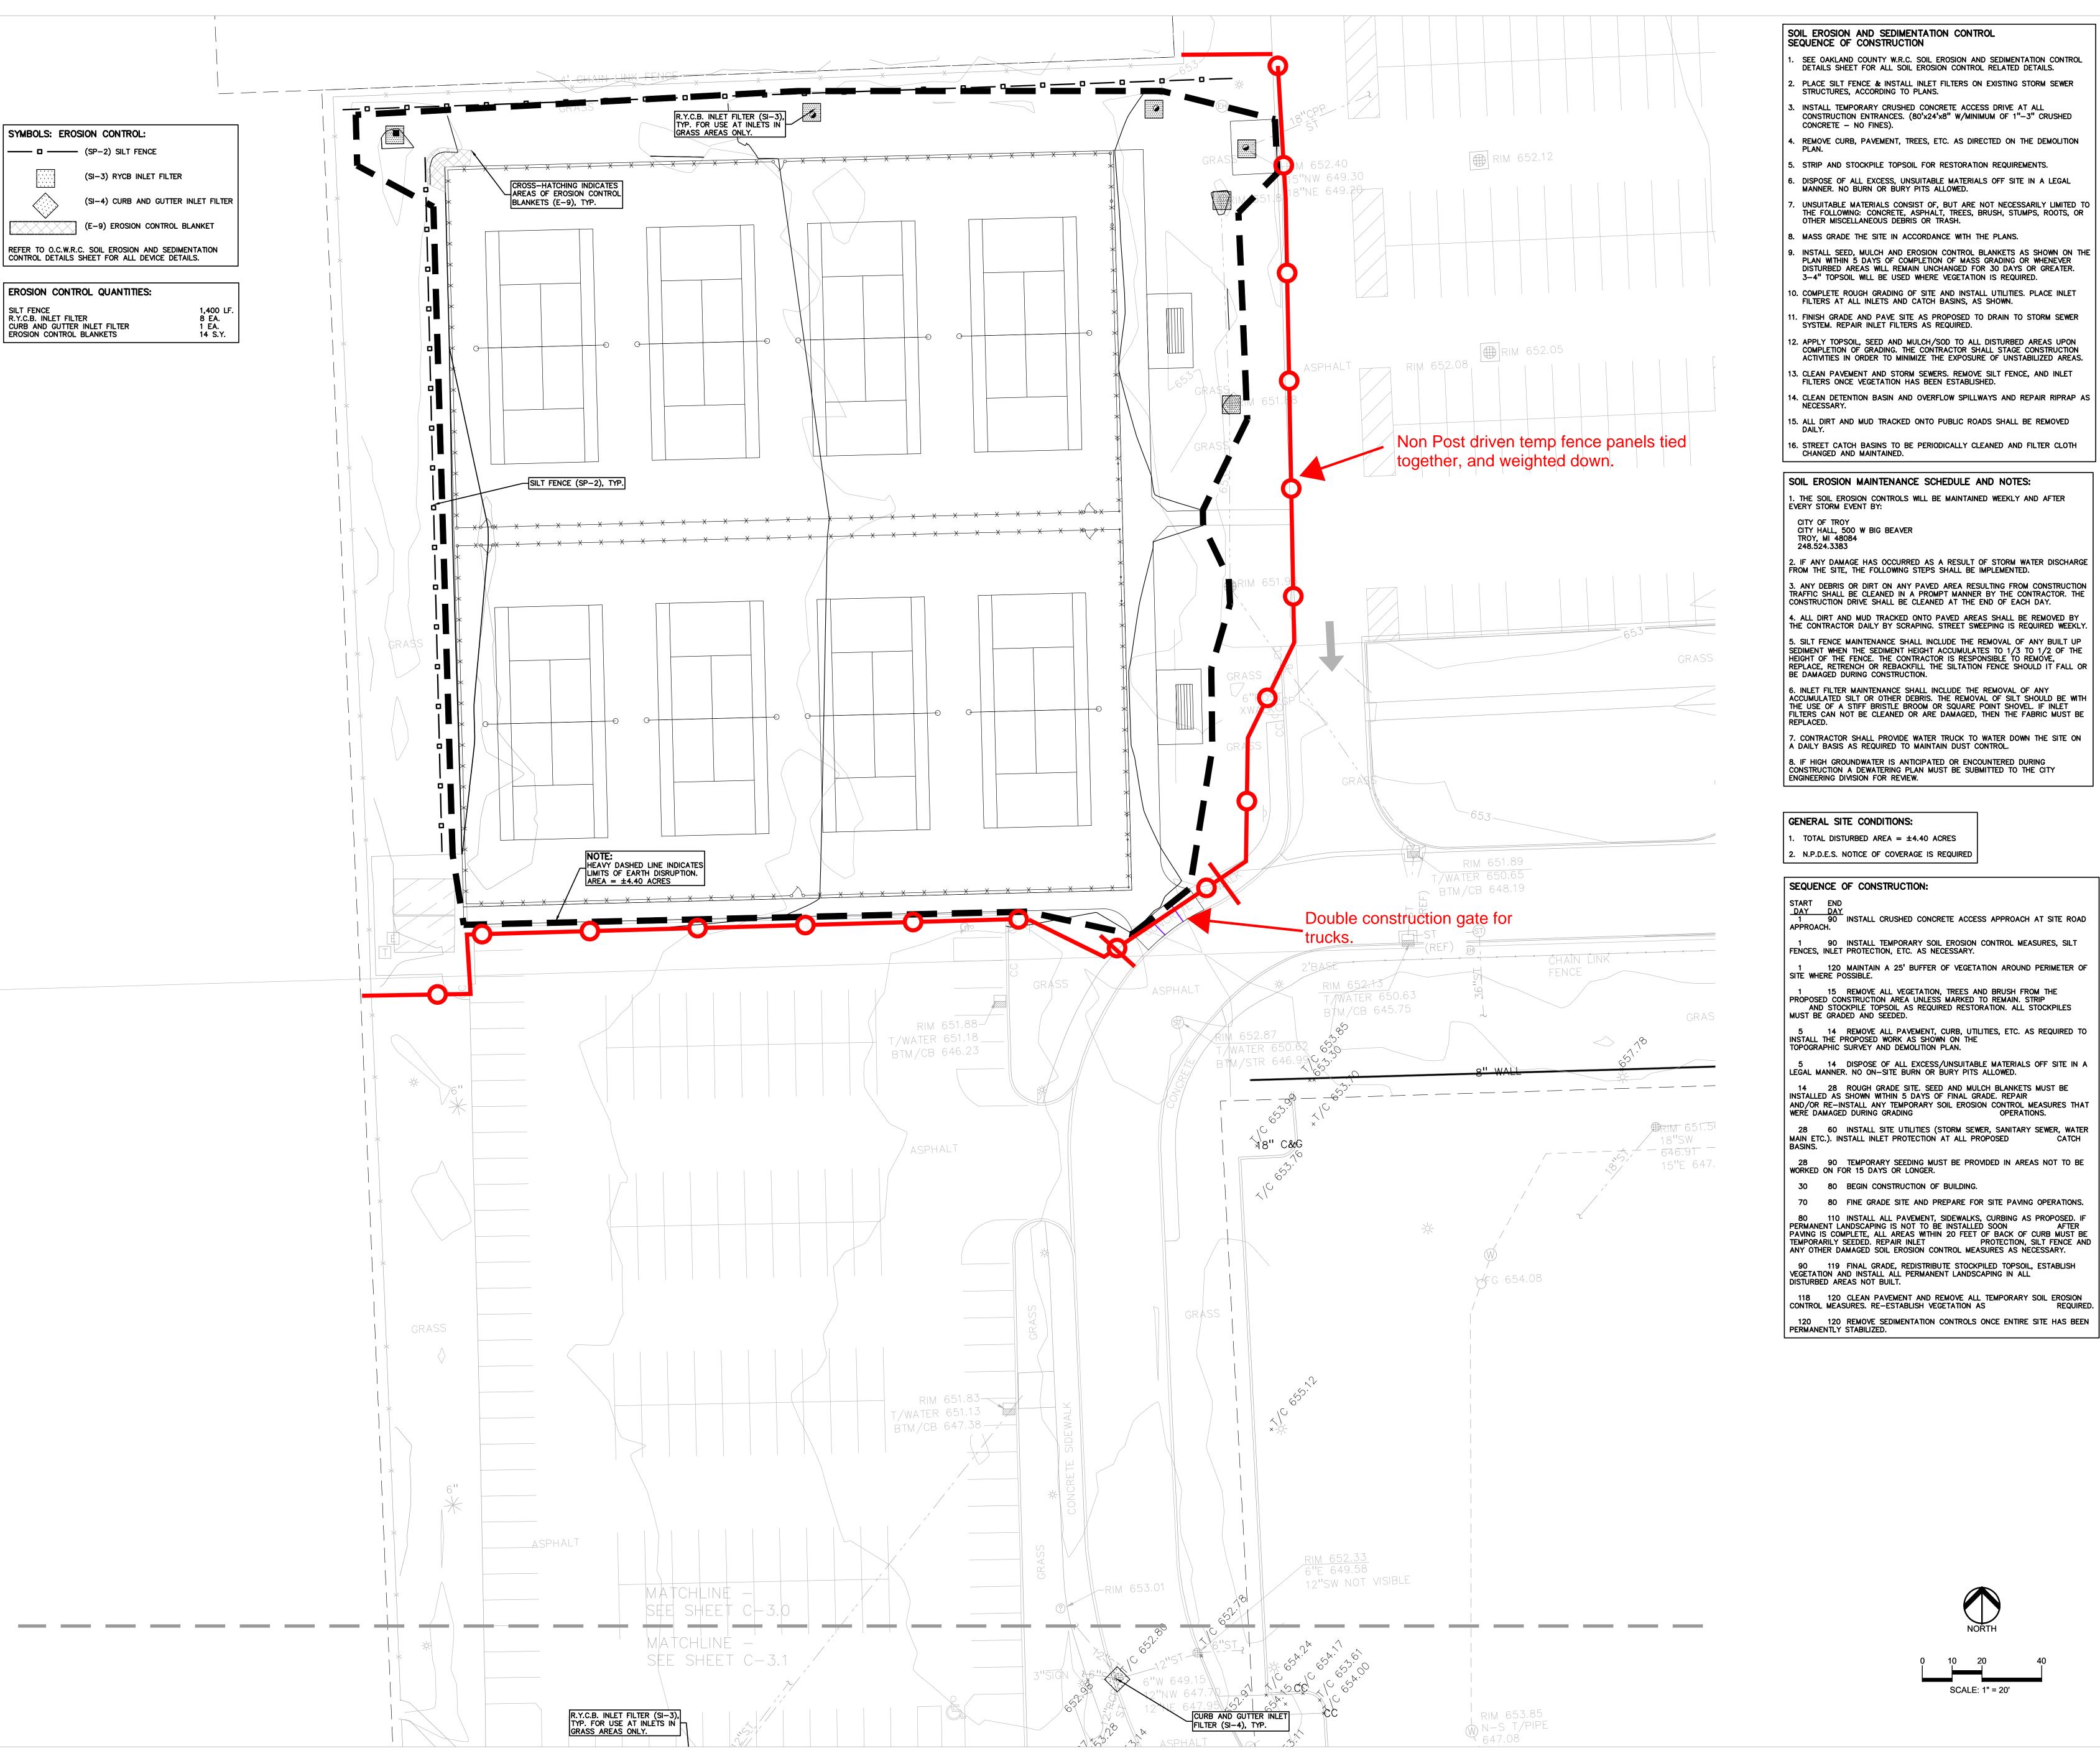

## Athens High School **Athletic Fields** Bid Package No. 02A

Troy School District Troy, Michigan

DRAWING TITLE SESC - NORTH

**ISSUE DATES** 

| DATE.      | ISSUED FOR-            |  |  |
|------------|------------------------|--|--|
| 11-09-2023 | CONSTRUCTION DOCUMENTS |  |  |
|            |                        |  |  |
| •          | •                      |  |  |
| •          | •                      |  |  |

DATE: 1220FD LOK:

DRAWN

CHECKED TD

APPROVED TD

PROJECT NO.

22103D

DRAWING NO. C-5.0

SCALE: 1" = 20'

TMP ARCHITECTURE INC

1191 WEST SQUARE LAKE ROAD BLOOMFIELD HILLS · MICHIGAN · 48302 PH · 248.338.4561 FX · 248.338.0223 EM · INFO @ TMP-ARCHITECTURE.COM

**REGISTRATION SEAL** 

CONSULTANT

PROJECT TITLE

Athens High School Athletic Fields Bid Package No. 02A

Troy School District Troy, Michigan

DRAWING TITLE
SESC - SOUTH

**ISSUE DATES** 

DRAWN JW

APPROVED TD

PROJECT NO.

22103D

DRAWING NO. C-5.1