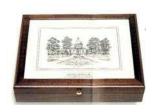

## Proctor Desk Box

Made of hand-finished poplar wood. Maxwell Savage color illustration and "Proctor Academy, Andover, NH." Size 11"x 9"x 2 1/2". Made by Eglomise Designs.