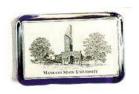

# Glass Paper Weight

The glass paper weight features a Maxwell Savage color illustration and "Proctor Academy, Andover, NH." Cast from pure American glass rimmed with Proctor green.