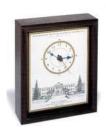

## Desk Clock

The desk clock features a Maxwell Savage color illustration and "Proctor Academy, Andover, NH." Size 7"x8"x2". Made by Eglomise Designs.