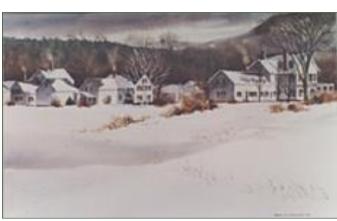

Autumn (watercolor) print by Karol Wyckoff P'86.From a signed, limited edition of 2,000.Unframed - \$75.

Winter (watercolor) print by
Karol Wyckoff P'86.
From a signed, limited <u>edition</u>
<u>of 250</u>.
Unframed - \$150.