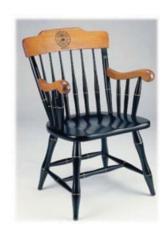

# Proctor Captain's Chair

Beautiful Captain's Chair of northern hardwood, finished in black with red cherry arms. Made by Standard Chair of Gardener. Order directly from Standard Chair.

To order click HERE.