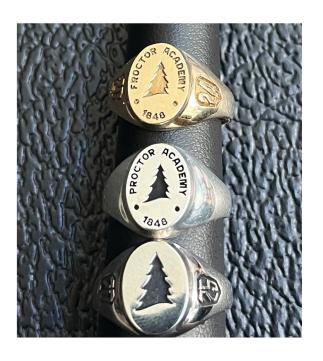

## **Proctor Class Ring**

Herff Jones has created two ring designs for graduates to choose from. One is very simple and elegant, with only the Proctor tree; while the second offers text with the tree. Rings are available in a variety of metals and design elements.

Order directly from Herff Jones.