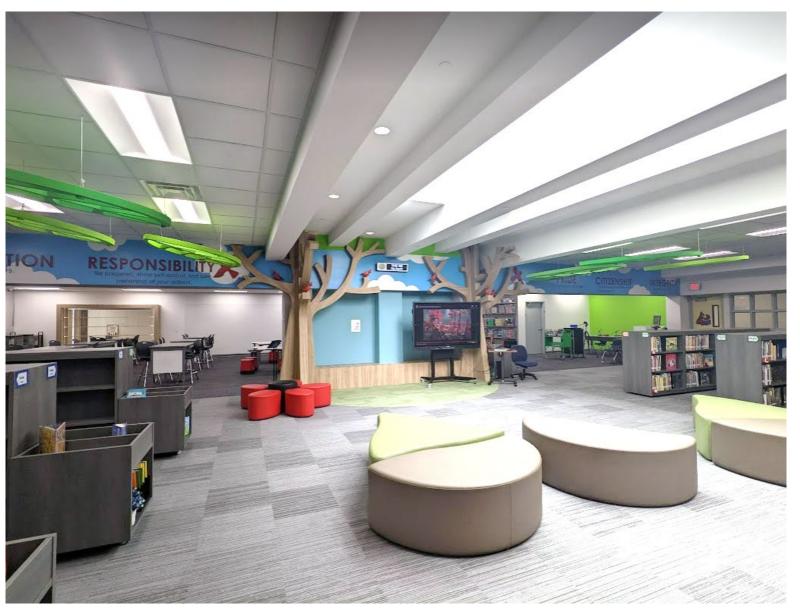

### Technology

- Secure and climate controlled server space Cabling
- Wireless upgrades
- Phone system Upgrades

Kent ES

cfbbond.com

- Collaboration Spaces
  - Collaboration Spaces
  - New Maker Space
- Exterior Upgrades
  - Existing Digital Marquee
  - New Skylight in Library
  - Paint Exterior Concrete
- Interior Upgrades
  - Finish Upgrades in select areas
  - Theater Room Renovation
  - Conference Room RefreshPermanent Doors in Walls
  - Refinished Select Corridor walls
- Mechanical, Electrical, Plumbing, SystemsUpgrades
  - Climate Controlled Server Space
  - O New LED Lighting in Parking Lots
  - Replaced Damaged Drinking Fountains
  - Upgraded Fire Alarm
- Landscape Improvements
  - Replaced Playground Fall Protection
  - Restriped Parking Lot

### **Technology**

- Secure / Climate Controlled server space
- Cabling
- Wireless Upgrades
- Public Announcement System
- Bells
- Clocks
- Phone System

- **Collaboration Spaces** 
  - **Collaboration Spaces**
  - **New Maker Space**
- **Exterior Upgrades** 
  - **Existing Digital Marquee**
  - **New Skylight in Library**
  - **Paint Exterior Concrete**
- Mechanical, Electrical, Plumbing, Systems **Upgrades** 
  - **Climate Controlled Server Space**
  - **New LED Lighting in Parking Lots**
  - **Replaced Damaged Drinking Fountains**
  - **Upgraded Fire Alarm** 0
  - **LED Lighting in Gym**
- **Landscape Improvements** 
  - **Replaced Playground Fall Protection**
  - **Restriped Parking Lot**