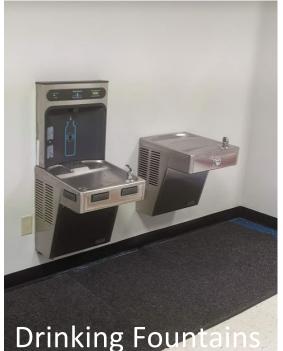

### Technology

- Secure and climate controlled server space Cabling
- Wireless upgrades
- Phone system Upgrades

Kent ES

cfbbond.com

- Collaboration Spaces
  - Collaboration Spaces
  - New Maker Space
- Exterior Upgrades
  - Existing Digital Marquee
  - New Skylight in Library
  - Paint Exterior Concrete
- Interior Upgrades
  - Finish Upgrades in select areas
  - Theater Room Renovation
  - Conference Room RefreshPermanent Doors in Walls
  - Refinished Select Corridor walls
- Mechanical, Electrical, Plumbing, SystemsUpgrades
  - Climate Controlled Server Space
  - O New LED Lighting in Parking Lots
  - Replaced Damaged Drinking Fountains
  - Upgraded Fire Alarm
- Landscape Improvements
  - Replaced Playground Fall Protection
  - Restriped Parking Lot

### **Technology**

- Secure / Climate Controlled server space
- Cabling
- Wireless Upgrades
- Public Announcement System
- Bells
- Clocks
- Phone System

- **Collaboration Spaces** 
  - **Collaboration Spaces**
  - **New Maker Space**
- **Exterior Upgrades** 
  - **Existing Digital Marquee**
  - **New Skylight in Library**
  - **Paint Exterior Concrete**
- Mechanical, Electrical, Plumbing, Systems **Upgrades** 
  - **Climate Controlled Server Space**
  - **New LED Lighting in Parking Lots**
  - **Replaced Damaged Drinking Fountains**
  - **Upgraded Fire Alarm** 0
  - **LED Lighting in Gym**
- **Landscape Improvements** 
  - **Replaced Playground Fall Protection**
  - **Restriped Parking Lot**

- **Collaboration Spaces** 
  - **Collaboration Spaces**
  - **New Maker Space**
- **Exterior Upgrades** 
  - **Existing Digital Marquee**
  - **New Skylight in Library**
  - **Paint Exterior Concrete**
- Mechanical, Electrical, Plumbing, Systems **Upgrades** 
  - **Climate Controlled Server Space**
  - **New LED Lighting in Parking Lots**
  - **Replaced Damaged Drinking Fountains**
  - **Upgraded Fire Alarm** 0
  - **LED Lighting in Gym**
- **Landscape Improvements** 
  - **Replaced Playground Fall Protection**
  - **Restriped Parking Lot**

- **Collaboration Spaces** 
  - **Collaboration Spaces**
  - **New Maker Space**
- **Exterior Upgrades** 
  - **Existing Digital Marquee**
  - **New Skylight in Library**
  - **Paint Exterior Concrete**
- Mechanical, Electrical, Plumbing, Systems **Upgrades** 
  - **Climate Controlled Server Space**
  - **New LED Lighting in Parking Lots**
  - **Replaced Damaged Drinking Fountains** 0
  - **Upgraded Fire Alarm** 0
  - **LED Lighting in Gym**
- **Landscape Improvements** 
  - **Replaced Playground Fall Protection**
  - **Restriped Parking Lot**