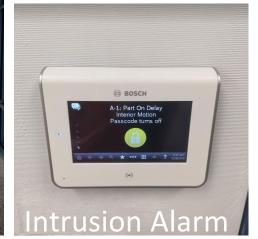

### Safety & Security

- Access Control
  - Video Intercom
  - Card Readers
  - New Camera System
  - Intrusion Alarm
  - Impact Resistant Film (Completed prior to Bond Project)
- Fire Sprinkler System Upgrades
- Bollards (Existing to Remain)

# Safety and Security

- **Access Control** 
  - **Video Intercom**
  - **Card Readers**
  - **New Camera System**
  - **Intrusion Alarm**
  - Impact Resistant Film (Completed prior to **Bond Project)**
- **Fire Sprinkler System Upgrades**
- **Bollards**