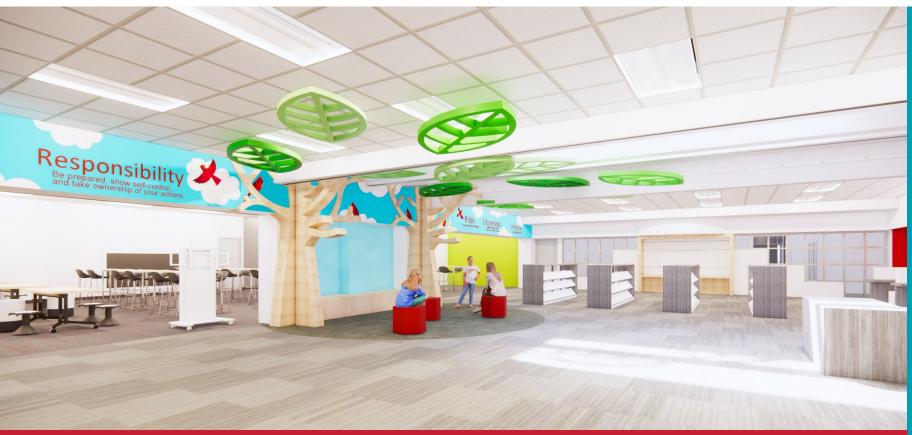

### Technology

- Secure and climate controlled server space Cabling
- Wireless upgrades
- Phone system Upgrades

Kent ES

cfbbond.com

- Collaboration Spaces
  - Collaboration Spaces
  - New Maker Space
- Exterior Upgrades
  - Existing Digital Marquee
  - New Skylight in Library
  - Paint Exterior Concrete
- Interior Upgrades
  - Finish Upgrades in select areas
  - Theater Room Renovation
  - Conference Room RefreshPermanent Doors in Walls
  - Refinished Select Corridor walls
- Mechanical, Electrical, Plumbing, SystemsUpgrades
  - Climate Controlled Server Space
  - O New LED Lighting in Parking Lots
  - Replaced Damaged Drinking Fountains
  - Upgraded Fire Alarm
- Landscape Improvements
  - Replaced Playground Fall Protection
  - Restriped Parking Lot

### **Technology**

- Secure / Climate Controlled server space
- Cabling
- Wireless Upgrades
- Public Announcement System
- Bells
- Clocks
- Phone System

- **Collaboration Spaces** 
  - **Collaboration Spaces**
  - **New Maker Space**
- **Exterior Upgrades** 
  - **Existing Digital Marquee**
  - **New Skylight in Library**
  - **Paint Exterior Concrete**
- Mechanical, Electrical, Plumbing, Systems **Upgrades** 
  - **Climate Controlled Server Space**
  - **New LED Lighting in Parking Lots**
  - **Replaced Damaged Drinking Fountains**
  - **Upgraded Fire Alarm** 0
  - **LED Lighting in Gym**
- **Landscape Improvements** 
  - **Replaced Playground Fall Protection**
  - **Restriped Parking Lot**