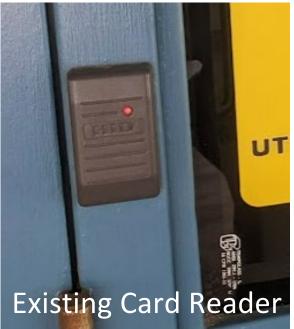

### Safety & Security

- Access Control
  - Video Intercom
  - Card Readers
  - New Camera System
  - Intrusion Alarm
  - Impact Resistant Film (Completed prior to Bond Project)
- Fire Sprinkler System Upgrades
- Bollards (Existing to Remain)

# Safety and Security

- **Access Control** 
  - **Video Intercom**
  - **Card Readers**
  - **New Camera System**
  - **Intrusion Alarm**
  - Impact Resistant Film (Completed prior to **Bond Project)**
- **Fire Sprinkler System Upgrades**
- **Bollards**