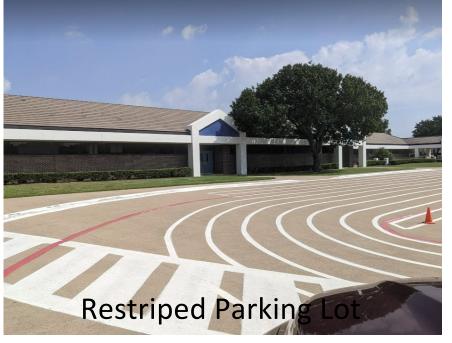

### Technology

- Secure and climate controlled server space Cabling
- Wireless upgrades
- Phone system Upgrades

Kent ES

cfbbond.com

- Collaboration Spaces
  - Collaboration Spaces
  - New Maker Space
- Exterior Upgrades
  - Existing Digital Marquee
  - New Skylight in Library
  - Paint Exterior Concrete
- Interior Upgrades
  - Finish Upgrades in select areas
  - Theater Room Renovation
  - Conference Room RefreshPermanent Doors in Walls
  - Refinished Select Corridor walls
- Mechanical, Electrical, Plumbing, SystemsUpgrades
  - Climate Controlled Server Space
  - O New LED Lighting in Parking Lots
  - Replaced Damaged Drinking Fountains
  - Upgraded Fire Alarm
- Landscape Improvements
  - Replaced Playground Fall Protection
  - Restriped Parking Lot