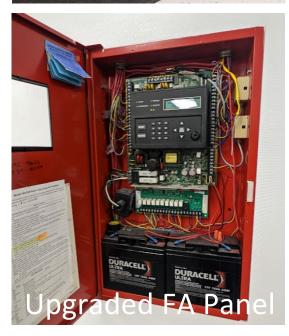

### Technology

- Secure and climate controlled server space Cabling
- Wireless upgrades
- Phone system Upgrades

Kent ES

cfbbond.com

- Collaboration Spaces
  - Collaboration Spaces
  - New Maker Space
- Exterior Upgrades
  - Existing Digital Marquee
  - New Skylight in Library
  - Paint Exterior Concrete
- Interior Upgrades
  - Finish Upgrades in select areas
  - Theater Room Renovation
  - Conference Room RefreshPermanent Doors in Walls
  - Refinished Select Corridor walls
- Mechanical, Electrical, Plumbing, SystemsUpgrades
  - Climate Controlled Server Space
  - O New LED Lighting in Parking Lots
  - Replaced Damaged Drinking Fountains
  - Upgraded Fire Alarm
- Landscape Improvements
  - Replaced Playground Fall Protection
  - Restriped Parking Lot

### **Technology**

- Secure / Climate Controlled server space
- Cabling
- Wireless Upgrades
- Public Announcement System
- Bells
- Clocks
- Phone System

- **Collaboration Spaces** 
  - **Collaboration Spaces**
  - **New Maker Space**
- **Exterior Upgrades** 
  - **Existing Digital Marquee**
  - **New Skylight in Library**
  - **Paint Exterior Concrete**
- Mechanical, Electrical, Plumbing, Systems **Upgrades** 
  - **Climate Controlled Server Space**
  - **New LED Lighting in Parking Lots**
  - **Replaced Damaged Drinking Fountains**
  - **Upgraded Fire Alarm** 0
  - **LED Lighting in Gym**
- **Landscape Improvements** 
  - **Replaced Playground Fall Protection**
  - **Restriped Parking Lot**

- **Collaboration Spaces** 
  - **Collaboration Spaces**
  - **New Maker Space**
- **Exterior Upgrades** 
  - **Existing Digital Marquee**
  - **New Skylight in Library**
  - **Paint Exterior Concrete**
- Mechanical, Electrical, Plumbing, Systems **Upgrades** 
  - **Climate Controlled Server Space**
  - **New LED Lighting in Parking Lots**
  - **Replaced Damaged Drinking Fountains**
  - **Upgraded Fire Alarm** 0
  - **LED Lighting in Gym**
- **Landscape Improvements** 
  - **Replaced Playground Fall Protection**
  - **Restriped Parking Lot**

- **Collaboration Spaces** 
  - **Collaboration Spaces**
  - **New Maker Space**
- **Exterior Upgrades** 
  - **Existing Digital Marquee**
  - **New Skylight in Library**
  - **Paint Exterior Concrete**
- Mechanical, Electrical, Plumbing, Systems **Upgrades** 
  - **Climate Controlled Server Space**
  - **New LED Lighting in Parking Lots**
  - **Replaced Damaged Drinking Fountains** 0
  - **Upgraded Fire Alarm** 0
  - **LED Lighting in Gym**
- **Landscape Improvements** 
  - **Replaced Playground Fall Protection**
  - **Restriped Parking Lot**