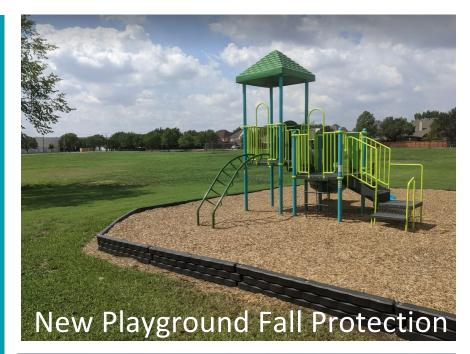

### Technology

- Secure and climate controlled server space Cabling
- Wireless upgrades
- Phone system Upgrades

Kent ES

cfbbond.com

- Collaboration Spaces
  - Collaboration Spaces
  - New Maker Space
- Exterior Upgrades
  - Existing Digital Marquee
  - New Skylight in Library
  - Paint Exterior Concrete
- Interior Upgrades
  - Finish Upgrades in select areas
  - Theater Room Renovation
  - Conference Room RefreshPermanent Doors in Walls
  - Refinished Select Corridor walls
- Mechanical, Electrical, Plumbing, SystemsUpgrades
  - Climate Controlled Server Space
  - O New LED Lighting in Parking Lots
  - Replaced Damaged Drinking Fountains
  - Upgraded Fire Alarm
- Landscape Improvements
  - Replaced Playground Fall Protection
  - Restriped Parking Lot