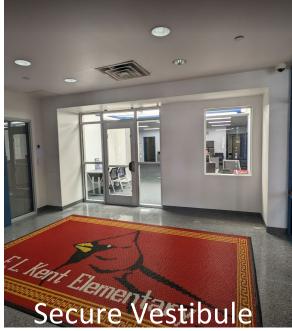

### Safety and Security

- Access control and cameras at cameras at selected exterior doors
- Bollards and hardened shell at main entry
- O Fire sprinkler system upgrades
- O Permanent Walls and Door Installation
- Secure Entry Vestibule

### Safety & Security

- Access Control
  - Video Intercom
  - Card Readers
  - New Camera System
  - Intrusion Alarm
  - Impact Resistant Film (Completed prior to Bond Project)
- Fire Sprinkler System Upgrades
- Bollards (Existing to Remain)

# Safety and Security

- **Access Control** 
  - **Video Intercom**
  - **Card Readers**
  - **New Camera System**
  - **Intrusion Alarm**
  - Impact Resistant Film (Completed prior to **Bond Project)**
- **Fire Sprinkler System Upgrades**
- **Bollards**