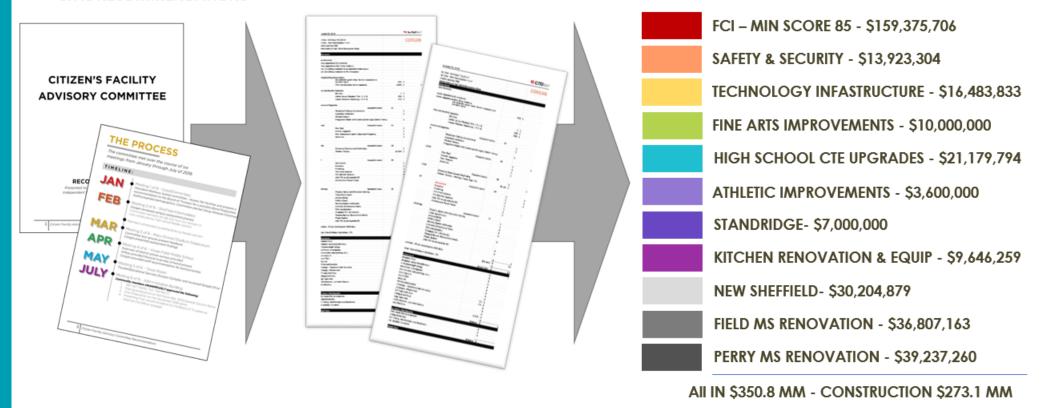

### ALL CFBISD SCHOOLS \$189.7m

Bring all CFBISD facilities to a minimum assessment score of 85\*

Mechanical, electrical and plumbing (MEP)
Collaboration
Roofs, Exteriors and Finishes etc.

| Building Element Type/Materia On-Site Utilities & Drainage | al Previous Condition | Current Condition | Description                                                                                                                                                            | Additional Comments                                  | 2021 Reno Comments                                    |
|------------------------------------------------------------|-----------------------|-------------------|------------------------------------------------------------------------------------------------------------------------------------------------------------------------|------------------------------------------------------|-------------------------------------------------------|
| Site Drainage / Erosion Control                            | Good                  | Good              | Positive slope away from building, no visible signs of erosion or ponding water.                                                                                       | Exit from kitchen on east side has drainage problems |                                                       |
| Site Lighting - Parking Lots                               | Good                  | Good              |                                                                                                                                                                        |                                                      |                                                       |
| Exterior Concrete Pads & Pavement-Around building          | Good                  | Good              |                                                                                                                                                                        |                                                      |                                                       |
| Fire Hydrants / Utility Vaults / Misc.                     | Fair                  | Fair              |                                                                                                                                                                        |                                                      |                                                       |
| Grease Trap                                                | Fair                  | Fair              |                                                                                                                                                                        |                                                      |                                                       |
| Site Parking & Drives                                      |                       |                   |                                                                                                                                                                        |                                                      |                                                       |
| Pavement - Roads / Drives / Parking<br>Areas               | Good                  | Good              | Clean and clear of cracks, heaving, potholes. Joint Sealer is properly in place.                                                                                       |                                                      |                                                       |
| Fire Lanes                                                 | Good                  | Good              | Fire lane paint striping in good condition. Clean and clear of cracks, heaving, potholes. Joint Sealer is properly in place.                                           |                                                      |                                                       |
| Striping - Parking lot and fire lane                       | Fair                  | Good              | Minor to moderate signs of age and deterioration but still visible.                                                                                                    |                                                      | Repainted                                             |
| Curbs                                                      | Good                  | Good              | Free of cracks, damage and almost new in appearance.                                                                                                                   |                                                      | ·                                                     |
| Site Lighting                                              |                       |                   |                                                                                                                                                                        |                                                      |                                                       |
| Site Lighting                                              | Good                  | Good              | All fixtures are working properly and have no visible damage. Lighting is appropriate for security.                                                                    |                                                      |                                                       |
| Site Security                                              |                       |                   |                                                                                                                                                                        | T.                                                   |                                                       |
| Security Cameras                                           | Fair                  | Good              |                                                                                                                                                                        |                                                      |                                                       |
| Chain Link Fencing / Gates                                 | Good                  | Good              | No damage to material and poles, gates are working properly.                                                                                                           |                                                      |                                                       |
| Misc. Structures                                           |                       |                   |                                                                                                                                                                        |                                                      |                                                       |
| Site Walls - Retaining / Screen Material: N/A              | N/A                   | N/A               |                                                                                                                                                                        |                                                      |                                                       |
| Dumpster Service Area                                      | Good                  | Good              | Dumpster walls have no sign of damage. Gates properly function.                                                                                                        |                                                      |                                                       |
| Bollards Material: Concrete                                | N/A                   | Good              |                                                                                                                                                                        |                                                      | Inclusion of new concrete bollards at entry vestibule |
| Site Signage - Directional / Handicapped                   | Good                  | Good              |                                                                                                                                                                        |                                                      |                                                       |
| Misc. Site work / Site Structures                          | Fair                  | Good              |                                                                                                                                                                        | Playground                                           | Resurfaced playground and equipment                   |
| Circulation                                                |                       |                   |                                                                                                                                                                        | <u> </u>                                             |                                                       |
| Sidewalks                                                  | Good                  | Good              | Clean and clear of cracks or heaving. Joint Sealer is properly in place.                                                                                               |                                                      |                                                       |
| Stairs                                                     | Good                  | Good              | Clean and clear of cracks or heaving. Joint Sealer is properly in place. Rise and Run is compliant. Handrails (if present) are compliant & finish is in good standing. |                                                      |                                                       |
| Ramps                                                      | Good                  | Good              | Clean and clear of cracks or heaving. Joint Sealer is properly in place. Slope is compliant. Handrails (if present) are compliant & finish is in good condition.       |                                                      |                                                       |
| ADA Compliance / Accessibility                             |                       |                   | condition.                                                                                                                                                             |                                                      |                                                       |
| Compliant Sidewalks/Curbs                                  | Good                  | Good              |                                                                                                                                                                        |                                                      |                                                       |
| Compliant Ramps & Handrails                                | Good                  | Good              |                                                                                                                                                                        |                                                      |                                                       |
| Scored Catego                                              | ries 20               | 21                | 7                                                                                                                                                                      |                                                      |                                                       |
| Go                                                         |                       | 19                | Assessment Score                                                                                                                                                       | _                                                    |                                                       |
| F                                                          | air 5                 | 2                 | Score After Bond Improvements                                                                                                                                          |                                                      |                                                       |
|                                                            | oor 0<br>I/A 2        | <b>UP</b> E       | A Toriginal Assessment did not evaluate video cameras on                                                                                                               | site. Assigned a value of fair which decrea          | sed the assessment score from 95 to 92                |