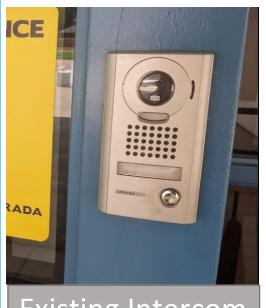

### Safety & Security

- Access Control
  - Video Intercom
  - Card Readers
  - New Camera System
  - Intrusion Alarm
  - Impact Resistant Film (Completed prior to Bond Project)
- Fire Sprinkler System Upgrades
- Bollards (Existing to Remain)

# Safety and Security

- **Access Control** 
  - **Video Intercom**
  - **Card Readers**
  - **New Camera System**
  - **Intrusion Alarm**
  - Impact Resistant Film (Completed prior to **Bond Project)**
- **Fire Sprinkler System Upgrades**
- **Bollards**