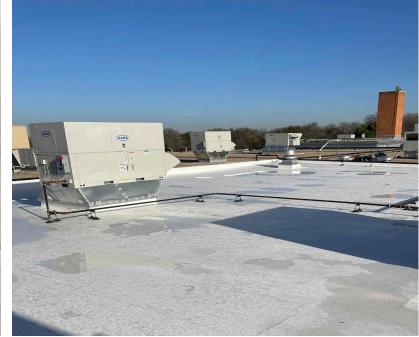

#### ALL CFBISD SCHOOLS \$189.7m

Bring all CFBISD facilities to a minimum assessment score of 85\*

Mechanical, electrical and plumbing (MEP) Collaboration

Roofs, Exteriors and Finishes etc.

Exterior

| Building Element                                         | Type/Material           | ior Conditio | ment Condi | Prior Description                                                   | Prior Comments                             | 2020 Reno Comments                             |
|----------------------------------------------------------|-------------------------|--------------|------------|---------------------------------------------------------------------|--------------------------------------------|------------------------------------------------|
|                                                          |                         |              |            |                                                                     |                                            |                                                |
| Building Structure/Foundation<br>Foundation T            |                         | Gaad         | Gaad       | Nosigns of cracking or heaving.                                     | 1                                          |                                                |
| Foundation I<br>Substructure-Slab-on-Grade               | ypo: Craulspaco         | Geed         |            | Mosigns of cracking or heaving.                                     |                                            |                                                |
| Baromont / Bolow Grado Extorior W                        | alla                    | Fair         | Fair       |                                                                     |                                            |                                                |
| Mircellanour                                             | 315                     |              |            |                                                                     |                                            |                                                |
| Superstructure                                           |                         | L            | •          |                                                                     |                                            |                                                |
| Fireproofing                                             |                         |              |            |                                                                     |                                            |                                                |
| Pro-Engineered Metal building                            |                         |              |            |                                                                     |                                            |                                                |
| Building Exterior Shell                                  |                         |              | •          |                                                                     |                                            |                                                |
| Reafing                                                  | old-built up roof, n    | OTEM         |            |                                                                     |                                            |                                                |
|                                                          |                         |              |            | Roofingsystem is still within it's expected weful                   |                                            |                                                |
|                                                          |                         | Gaad         | Gaad       | lifespan. No active leaks reported. No ponding                      |                                            |                                                |
|                                                          |                         |              |            | are ar visible. Sealants and flashings are                          |                                            |                                                |
| General Roof Condition (Virual Insp                      | oction)                 |              |            | maintained and in good condition.                                   |                                            |                                                |
| Roof Warranty Statur                                     |                         |              |            | Yalid                                                               |                                            |                                                |
| Roofing Manufacturer / Warran                            |                         |              |            | ald- Johns Manville, new-Hylaad Armka                               |                                            |                                                |
| Years Remaining in Warranty Pe                           | riad                    |              |            | old-9 years out of warranty, new-13 years                           |                                            |                                                |
| Skylightr                                                |                         | Fair         | Gaad       |                                                                     |                                            | romavod                                        |
| Roof Curbs / Openings / Mirc.                            |                         | Gaad         | Gaad       |                                                                     | 1                                          |                                                |
| Extorior Walls                                           | -                       |              |            |                                                                     | 1                                          |                                                |
| Exterior Wall Material Mate                              | rial: Brick             | Gaad         | Gaad       | Veneer is free of cracks, signs of settling, rotation<br>or damage. | 1                                          |                                                |
| Exterior Wall Material Mate<br>Building Caulking/Sealant | rial: Brick             | Peer         | Peer       | or damago.<br>Majorsigns of wear or are missing.                    |                                            |                                                |
| Building CaulkingrSealant                                |                         |              |            | Damagod, worn, faded, corroded, orseverly                           |                                            | front ontrance painted, other arear for future |
| Exterior Painting                                        |                         | Paar         | Fair       | stained. Recommend new paint.                                       |                                            | uork                                           |
| Windour/Glazed Walls                                     |                         |              |            | standa, ribeaninghanda paint.                                       |                                            | June 1                                         |
| Window                                                   |                         |              |            |                                                                     |                                            |                                                |
|                                                          |                         |              |            |                                                                     | New addition good, old section fair, steel | replaced steel carement with new windows and   |
| Glazing T                                                | ype: Single Pane        | Fair         | Gaad       |                                                                     | carement window in poor condition          | framer                                         |
| Frame T                                                  |                         |              |            | Minorscratches orsigns of wear.                                     | · · · · · · · · · · · · · · · · · · ·      |                                                |
| Exterior Doors Systems                                   |                         |              |            |                                                                     |                                            |                                                |
| Extorior Doors                                           |                         |              |            |                                                                     |                                            |                                                |
| Frame T                                                  | ype: Aluminum Storefr   | Gand         | Gaad       | Na virible damage, proper                                           | New addition good, old section fair        |                                                |
| PanelT                                                   |                         |              |            | weatherproofing/threshold apparent, door                            |                                            |                                                |
|                                                          | ypo:                    | N/A          | N/A        | 0                                                                   |                                            |                                                |
| Card Access Reader                                       |                         | Yes          | Yes        |                                                                     |                                            |                                                |
| Deer Boll                                                |                         |              |            |                                                                     |                                            |                                                |
| Peep Hale                                                |                         |              |            |                                                                     |                                            |                                                |
| Canapies                                                 |                         |              |            |                                                                     | r                                          |                                                |
|                                                          |                         |              |            | No virible damage, proper weather coverage,                         |                                            |                                                |
|                                                          |                         | Gaad         | Gaad       | finishes are almost new in appearance. Nosigns                      |                                            |                                                |
|                                                          | ypo: Attached to Buildi |              |            | afsettling ar mavement.                                             |                                            |                                                |
| Loading Area                                             |                         |              |            | No virible damage, no signs of settling or                          |                                            |                                                |
| Raized Loading Dock                                      |                         | Gaad         | Gaad       | movement. Dock bumpers present and almost                           |                                            |                                                |
| Independent Loading Area                                 |                         | N/A          | NZA        | n and a mark compositions on a single and a mark                    |                                            |                                                |
| Mirc. Exterior                                           |                         |              |            | · · · · · · · · · · · · · · · · · · ·                               | 1                                          |                                                |
|                                                          | rial: Motal             | Gaad         | Gaad       | Almart new in appearance, no virible fading or                      |                                            |                                                |
| Exterior Louvers / Sunscreens                            |                         | N/A          | N/A        |                                                                     |                                            |                                                |
|                                                          |                         |              |            | •                                                                   | •                                          |                                                |
|                                                          |                         |              |            |                                                                     |                                            |                                                |
|                                                          | Scored Categories       | 14           | 14         |                                                                     |                                            |                                                |
|                                                          |                         |              |            |                                                                     |                                            |                                                |
|                                                          | Good                    | 8            | 10         |                                                                     |                                            |                                                |
|                                                          |                         |              |            |                                                                     |                                            | 1                                              |
|                                                          | Fair                    | 3            | 2          | Aggregate Score:                                                    | 76                                         | 83                                             |
|                                                          | Peer                    | 2            | 1          | Aggregate ocore.                                                    | 10                                         | 00                                             |
|                                                          |                         | 3            | 3          | 1                                                                   | L                                          |                                                |
|                                                          | N/A                     | 3            | 3          | 1                                                                   |                                            |                                                |
|                                                          |                         |              |            |                                                                     |                                            |                                                |