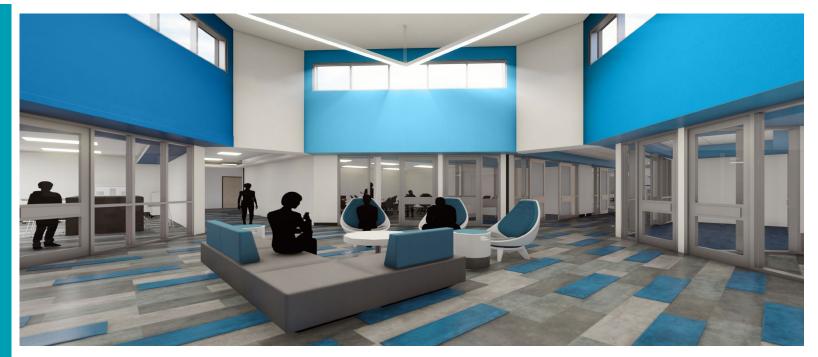

#### improvements

ARCHITECT 5830 Granite Parkway, Suite 750

Plano, Texas 75024

www.huckabee-inc.com

- Collaboration Spaces
- Exterior Upgrades
- Interior Upgrades
- Fine Arts & performance space improvements
- Mechanical, Electrical, Plumbing, Systems
- Landscaping Improvements
- Athletic Track Improvements
- New marquee (in future MS pckg)

### cfbbond.com

- Collaboration Spaces
  - Collaboration Spaces
  - Update Courtyard Spaces
- Exterior Upgrades
  - New Roof/Roof Repairs
  - O New Covered Plaza
  - O New Entry Canopy
- Interior Upgrades
  - 20-year Refresh
  - O New Admin Location
- Fine Arts & performance space improvements
- Mechanical, Electrical, Plumbing, Systems
  - New HVAC and Controls
  - Major Sanitary Plumbing Repairs
  - New LED Lighting in Parking Lots
  - New Lighting Controls Landscape
- Landscaping Improvements
  - O New SPED Drive (coming soon)
- Athletic Track Improvements
- New marquee (in future middle school pckg)