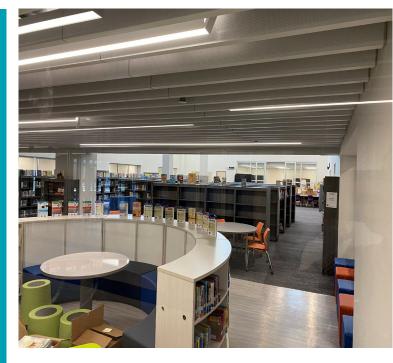

#### improvements

ARCHITECT 5830 Granite Parkway, Suite 750

Plano, Texas 75024

www.huckabee-inc.com

- Collaboration Spaces
- Exterior Upgrades
- Interior Upgrades
- Fine Arts & performance space improvements
- Mechanical, Electrical, Plumbing, Systems
- Landscaping Improvements
- Athletic Track Improvements
- New marquee (in future MS pckg)

### cfbbond.com

- Collaboration Spaces
  - Collaboration Spaces
  - Update Courtyard Spaces
- Exterior Upgrades
  - New Roof/Roof Repairs
  - O New Covered Plaza
  - O New Entry Canopy
- Interior Upgrades
  - 20-year Refresh
  - O New Admin Location
- Fine Arts & performance space improvements
- Mechanical, Electrical, Plumbing, Systems
  - New HVAC and Controls
  - Major Sanitary Plumbing Repairs
  - New LED Lighting in Parking Lots
  - New Lighting Controls Landscape
- Landscaping Improvements
  - O New SPED Drive (coming soon)
- Athletic Track Improvements
- New marquee (in future middle school pckg)