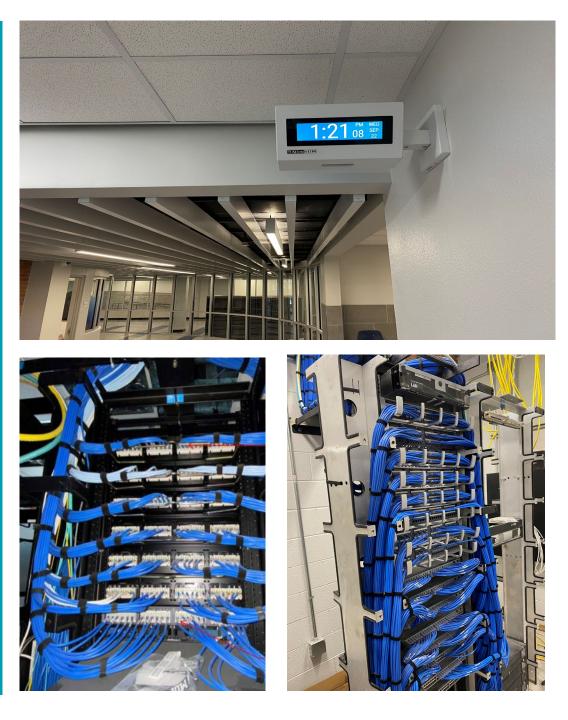

#### 📽 Technology

- Cabling
- Public Announcement System
- O Bells
- Clocks

- Collaboration Spaces
  - Collaboration Spaces
  - Update Courtyard Spaces
- Exterior Upgrades
  - New Roof/Roof Repairs
  - O New Covered Plaza
  - O New Entry Canopy
- Interior Upgrades
  - 20-year Refresh
  - O New Admin Location
- Fine Arts & performance space improvements
- Mechanical, Electrical, Plumbing, Systems
  - New HVAC and Controls
  - Major Sanitary Plumbing Repairs
  - New LED Lighting in Parking Lots
  - New Lighting Controls Landscape
- Landscaping Improvements
  - New SPED Drive (coming soon)
- Athletic Track Improvements
- New marquee (in future middle school pckg)

### Technology

- Cabling
- Public Announcement System
- o Bells
- Clocks

CFAC RECOMMENDATIONS

PROMISES MADE

PROMISES

All IN \$350.8 MM - CONSTRUCTION \$273.1 MM

#### Technology