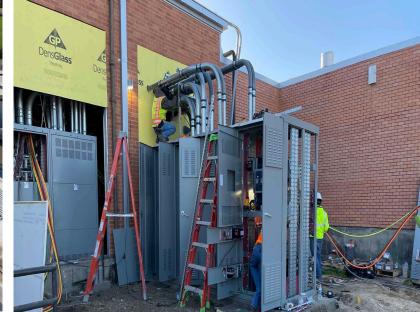

AGE: 58 YEARS 182,525 SF

| ITEM                                     | DESCRIPTION                                                                                                                | DESCRIPTION     |             | CURRENT |
|------------------------------------------|----------------------------------------------------------------------------------------------------------------------------|-----------------|-------------|---------|
| OPERATIONAL, SYSTEMS & CODE DEFICIENCIES | Assessed Scope                                                                                                             | Performed Scope | PRIOR GRADE |         |
| HVAC                                     | Task: Replace Trane and York DX packaged rooftop units installed<br>1991-2000                                              | Scope performed |             |         |
| EMCS                                     | Task: Replace thermostat controls system. Cost<br>included in 1991-2000 Trane, York replacement.                           | Scope performed | 75          | 95      |
| PLUMBING                                 | Task: Replace AO Smith 66-gallon electric water heater<br>installed in 1998.                                               | Scope performed |             |         |
|                                          | Task: Replace (2) State 99-gallon natural gas water<br>heaters installed in 2006                                           | Scope performed | 80          | 95      |
|                                          | Task: Replace poor condition water fountains. Provide<br>electric water coolers with bottle fillers.                       | Scope performed |             |         |
| ELECTRICAL SYSTEM                        | Task: Replace General Electric and Zinsco electrical<br>distribution equipment.                                            | Scope performed | 70          | 99      |
| INTERIOR LIGHTING                        | Task: Provide tunable lighting for special education<br>classrooms.<br>Task: Replace metal halide fixtures in gym with LED | Not in scope.   | 80          | 80      |
|                                          | fixtures.                                                                                                                  | Not in scope.   |             | 50      |
| EXTERIOR LIGHTING                        | Task: Replace all existing exterior wall packs with LED<br>fixtures                                                        | Scope performed | 80          | 99      |
|                                          | Task: Renovate all exterior parking lot lighting to LED.                                                                   | Scope performed | 30          | 39      |
| FIRE ALARM SYSTEMS                       | Task: Replace fire alarm system.                                                                                           | Scope performed | 75          | 99      |
| FIRE PROTECTION SYSTEM                   | Task:                                                                                                                      |                 | 95          | 95      |
| OTHER                                    | Task: Provide digital margue. Provide power and connectivity.<br>Task: Replace cooler/freezer units.                       |                 |             |         |
| TOTALS                                   |                                                                                                                            |                 | 78          | 95      |