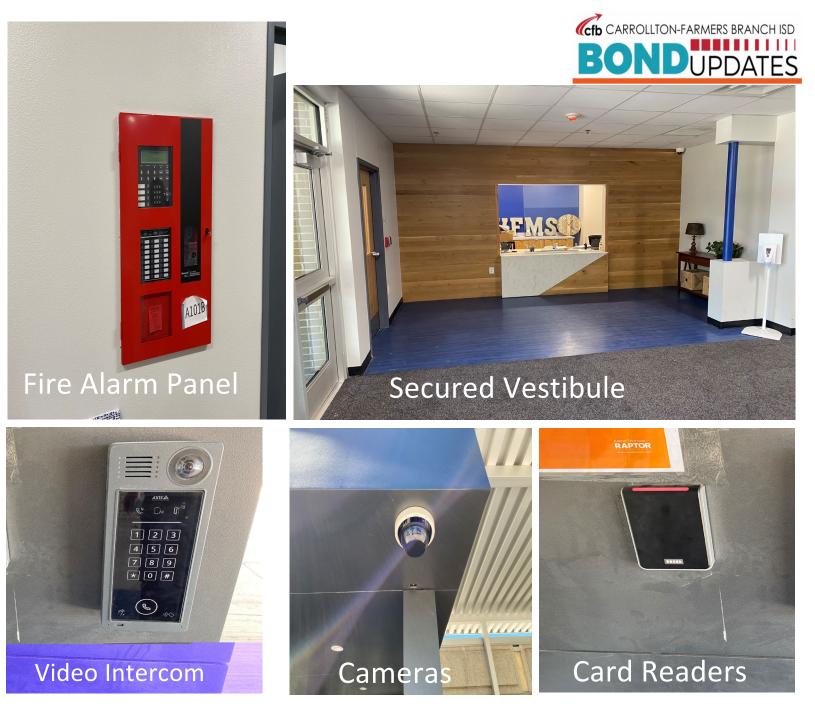

#### Safety and Security

- Access Controls/Card Readers
- o Video Intercom
- o New Camera System
- O Intrusion Alarm
- Lockdown Button
- Fire Alarm System Upgrade

- Cabling
- Public Announcement System
- Bells
- Clocks

#### Safety and Security

- Access Controls/Card Readers
- Video Intercom
- New Camera System
- Intrusion Alarm
- Lockdown Button
- Fire Alarm System Upgrade

- o Access Control
  - Video Intercom
  - Card Readers
  - New Camera System
  - o Intrusion Alarm
- Fire Alarm System Upgrades
- New Security Vestibule