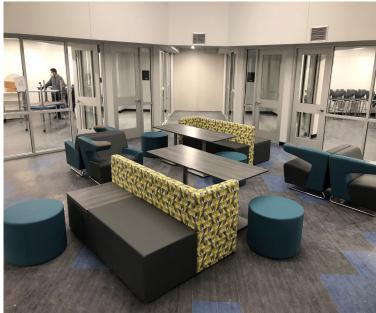

#### improvements

ARCHITECT 5830 Granite Parkway, Suite 750

Plano, Texas 75024

www.huckabee-inc.com

- Collaboration Spaces
- Exterior Upgrades
- Interior Upgrades
- Fine Arts & performance space improvements
- Mechanical, Electrical, Plumbing, Systems
- Landscaping Improvements
- Athletic Track Improvements
- New marquee (in future MS pckg)

### cfbbond.com

- Collaboration Spaces
  - Collaboration Spaces
  - Update Courtyard Spaces
- Exterior Upgrades
  - New Roof/Roof Repairs
  - O New Covered Plaza
  - O New Entry Canopy
- Interior Upgrades
  - 20-year Refresh
  - O New Admin Location
- Fine Arts & performance space improvements
- Mechanical, Electrical, Plumbing, Systems
  - New HVAC and Controls
  - Major Sanitary Plumbing Repairs
  - New LED Lighting in Parking Lots
  - New Lighting Controls Landscape
- Landscaping Improvements
  - O New SPED Drive (coming soon)
- Athletic Track Improvements
- New marquee (in future middle school pckg)