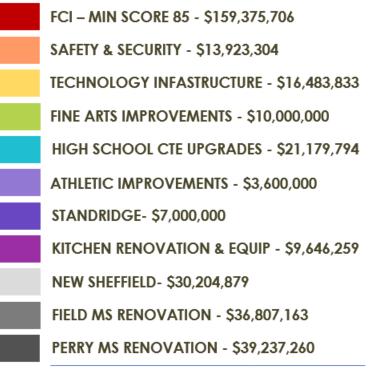

### Technology

- Cabling
- Public Announcement System
- o Bells
- Clocks

CFAC RECOMMENDATIONS

PROMISES MADE

PROMISES

All IN \$350.8 MM - CONSTRUCTION \$273.1 MM