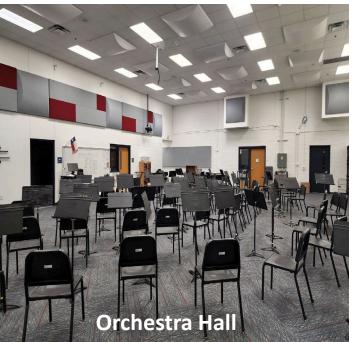

BLALACK MIDDLE SCHOOL

- Fine Arts Classroom and Performance Space
   Improvements
  - O Band, Orchestra, Choir, Theater, and Percussion Hall Renovations
- Collaboration Rooms
  - Practice Rooms in Fine Arts
- Exterior Upgrades
  - Roof Replacement and Repair
- Interior Upgrades
  - Makerspace /Engineering Room
     Renovation
  - Structural Joist Reinforcement
- Mechanical, Electrical, and Plumbing Systems
   Upgrades
  - O New LED Site Lighting and Controls
  - New Rooftop Units and Controls
  - Water Bottle Fillers
- Landscape Improvements
  - Exterior Concrete Replacement
  - Exterior Benches
- Kitchen Renovation
  - New Kitchen Equipment
- O New Marquee Coming Soon

## Improvements Fine Arts Classroom and Performance Space

- Fine Arts Classroom and Performance Space Improvements
  - O Band, Orchestra, Choir, Theater, and Percussion Hall Renovations
- Collaboration Rooms
  - O Practice Rooms in Fine Arts
- Exterior Upgrades
  - Roof Replacement and Repair
- Interior Upgrades
  - Makerspace /Engineering RoomRenovation
  - Structural Joist Reinforcement
- Mechanical, Electrical, and Plumbing SystemsUpgrades
  - O New LED Site Lighting and Controls
  - New Rooftop Units and Controls
  - Water Bottle Fillers
- Landscape Improvements
  - Exterior Concrete Replacement
  - Exterior Benches
- Kitchen Renovation
  - New Kitchen Equipment
- New Marquee Coming Soon