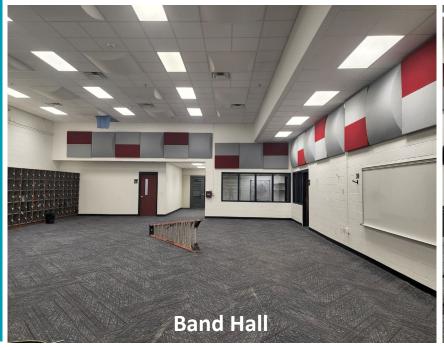

## Improvements Fine Arts Classroom and Performance Space

- Fine Arts Classroom and Performance Space Improvements
  - O Band, Orchestra, Choir, Theater, and Percussion Hall Renovations
- Collaboration Rooms
  - O Practice Rooms in Fine Arts
- Exterior Upgrades
  - Roof Replacement and Repair
- Interior Upgrades
  - Makerspace /Engineering RoomRenovation
  - Structural Joist Reinforcement
- Mechanical, Electrical, and Plumbing SystemsUpgrades
  - O New LED Site Lighting and Controls
  - New Rooftop Units and Controls
  - Water Bottle Fillers
- Landscape Improvements
  - Exterior Concrete Replacement
  - Exterior Benches
- Kitchen Renovation
  - New Kitchen Equipment
- New Marquee Coming Soon

- **Improvements** 
  - Band, Orchestra, Choir, Theater, and **Percussion Hall Renovations**
- **Collaboration Rooms** 
  - **Practice Rooms in Fine Arts**
- **Exterior Upgrades** 
  - **Roof Replacement and Repair**
- **Interior Upgrades** 
  - **Makerspace / Engineering Room** Renovation
  - **Structural Joist Reinforcement**
- Mechanical, Electrical, and Plumbing Systems **Upgrades** 
  - **New LED Site Lighting and Controls**
  - **New Rooftop Units and Controls**
  - **Water Bottle Fillers**
- **Landscape Improvements** 0
  - **Exterior Concrete Replacement**
  - **Exterior Benches**
- **Kitchen Renovation** 0
  - **New Kitchen Equipment**