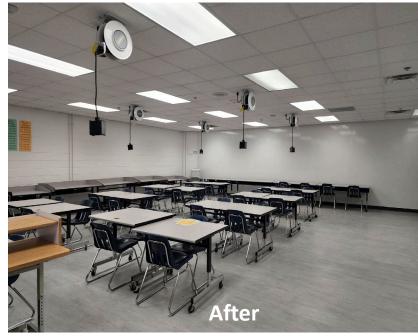

BLALACK MIDDLE SCHOOL

- Fine Arts Classroom and Performance Space
   Improvements
  - O Band, Orchestra, Choir, Theater, and Percussion Hall Renovations
- Collaboration Rooms
  - Practice Rooms in Fine Arts
- Exterior Upgrades
  - Roof Replacement and Repair
- Interior Upgrades
  - Makerspace /Engineering Room
     Renovation
  - Structural Joist Reinforcement
- Mechanical, Electrical, and Plumbing Systems
   Upgrades
  - O New LED Site Lighting and Controls
  - New Rooftop Units and Controls
  - Water Bottle Fillers
- Landscape Improvements
  - Exterior Concrete Replacement
  - Exterior Benches
- Kitchen Renovation
  - New Kitchen Equipment
- O New Marquee Coming Soon

## Improvements Fine Arts Classroom and Performance Space

- Fine Arts Classroom and Performance Space Improvements
  - O Band, Orchestra, Choir, Theater, and Percussion Hall Renovations
- Collaboration Rooms
  - O Practice Rooms in Fine Arts
- Exterior Upgrades
  - Roof Replacement and Repair
- Interior Upgrades
  - Makerspace /Engineering RoomRenovation
  - Structural Joist Reinforcement
- Mechanical, Electrical, and Plumbing SystemsUpgrades
  - O New LED Site Lighting and Controls
  - New Rooftop Units and Controls
  - Water Bottle Fillers
- Landscape Improvements
  - Exterior Concrete Replacement
  - Exterior Benches
- Kitchen Renovation
  - New Kitchen Equipment
- New Marquee Coming Soon