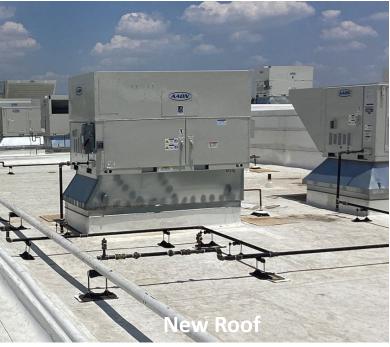

BLALACK MIDDLE SCHOOL

- Fine Arts Classroom and Performance Space
   Improvements
  - O Band, Orchestra, Choir, Theater, and Percussion Hall Renovations
- Collaboration Rooms
  - Practice Rooms in Fine Arts
- Exterior Upgrades
  - Roof Replacement and Repair
- Interior Upgrades
  - Makerspace /Engineering Room
     Renovation
  - Structural Joist Reinforcement
- Mechanical, Electrical, and Plumbing Systems
   Upgrades
  - O New LED Site Lighting and Controls
  - New Rooftop Units and Controls
  - Water Bottle Fillers
- Landscape Improvements
  - Exterior Concrete Replacement
  - Exterior Benches
- Kitchen Renovation
  - New Kitchen Equipment
- O New Marquee Coming Soon

## Improvements Fine Arts Classroom and Performance Space

- Fine Arts Classroom and Performance Space Improvements
  - O Band, Orchestra, Choir, Theater, and Percussion Hall Renovations
- Collaboration Rooms
  - O Practice Rooms in Fine Arts
- Exterior Upgrades
  - Roof Replacement and Repair
- Interior Upgrades
  - Makerspace /Engineering RoomRenovation
  - Structural Joist Reinforcement
- Mechanical, Electrical, and Plumbing SystemsUpgrades
  - O New LED Site Lighting and Controls
  - New Rooftop Units and Controls
  - Water Bottle Fillers
- Landscape Improvements
  - Exterior Concrete Replacement
  - Exterior Benches
- Kitchen Renovation
  - New Kitchen Equipment
- New Marquee Coming Soon