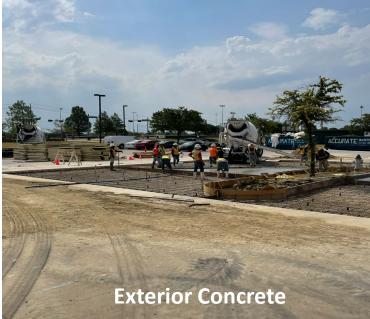

BLALACK MIDDLE SCHOOL

- Fine Arts Classroom and Performance Space
   Improvements
  - O Band, Orchestra, Choir, Theater, and Percussion Hall Renovations
- Collaboration Rooms
  - Practice Rooms in Fine Arts
- Exterior Upgrades
  - Roof Replacement and Repair
- Interior Upgrades
  - Makerspace /Engineering Room
     Renovation
  - Structural Joist Reinforcement
- Mechanical, Electrical, and Plumbing Systems
   Upgrades
  - O New LED Site Lighting and Controls
  - New Rooftop Units and Controls
  - Water Bottle Fillers
- Landscape Improvements
  - Exterior Concrete Replacement
  - Exterior Benches
- Kitchen Renovation
  - New Kitchen Equipment
- O New Marquee Coming Soon

## Improvements Fine Arts Classroom and Performance Space

- Fine Arts Classroom and Performance Space Improvements
  - O Band, Orchestra, Choir, Theater, and Percussion Hall Renovations
- Collaboration Rooms
  - O Practice Rooms in Fine Arts
- Exterior Upgrades
  - Roof Replacement and Repair
- Interior Upgrades
  - Makerspace /Engineering RoomRenovation
  - Structural Joist Reinforcement
- Mechanical, Electrical, and Plumbing SystemsUpgrades
  - O New LED Site Lighting and Controls
  - New Rooftop Units and Controls
  - Water Bottle Fillers
- Landscape Improvements
  - Exterior Concrete Replacement
  - Exterior Benches
- Kitchen Renovation
  - New Kitchen Equipment
- New Marquee Coming Soon