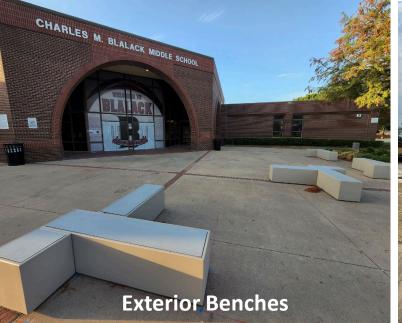

BLALACK MIDDLE SCHOOL

- Fine Arts Classroom and Performance Space
   Improvements
  - O Band, Orchestra, Choir, Theater, and Percussion Hall Renovations
- Collaboration Rooms
  - Practice Rooms in Fine Arts
- Exterior Upgrades
  - Roof Replacement and Repair
- Interior Upgrades
  - Makerspace /Engineering Room
     Renovation
  - Structural Joist Reinforcement
- Mechanical, Electrical, and Plumbing Systems
   Upgrades
  - O New LED Site Lighting and Controls
  - New Rooftop Units and Controls
  - Water Bottle Fillers
- Landscape Improvements
  - Exterior Concrete Replacement
  - Exterior Benches
- Kitchen Renovation
  - New Kitchen Equipment
- O New Marquee Coming Soon

## Improvements Fine Arts Classroom and Performance Space

- Fine Arts Classroom and Performance Space Improvements
  - O Band, Orchestra, Choir, Theater, and Percussion Hall Renovations
- Collaboration Rooms
  - O Practice Rooms in Fine Arts
- Exterior Upgrades
  - Roof Replacement and Repair
- Interior Upgrades
  - Makerspace /Engineering RoomRenovation
  - Structural Joist Reinforcement
- Mechanical, Electrical, and Plumbing SystemsUpgrades
  - O New LED Site Lighting and Controls
  - New Rooftop Units and Controls
  - Water Bottle Fillers
- Landscape Improvements
  - Exterior Concrete Replacement
  - Exterior Benches
- Kitchen Renovation
  - New Kitchen Equipment
- New Marquee Coming Soon