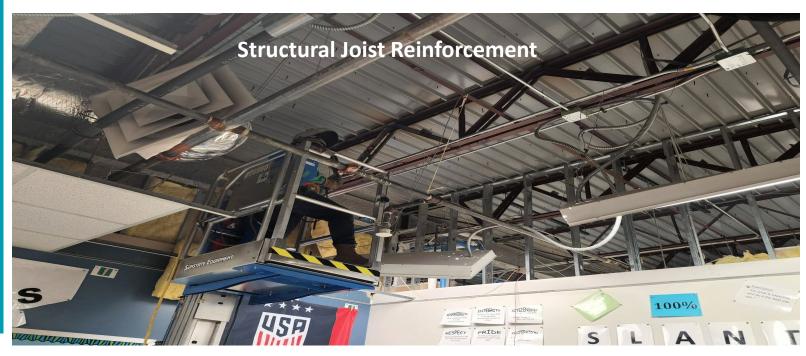

BLALACK MIDDLE SCHOOL

- Fine Arts Classroom and Performance Space
   Improvements
  - O Band, Orchestra, Choir, Theater, and Percussion Hall Renovations
- Collaboration Rooms
  - Practice Rooms in Fine Arts
- Exterior Upgrades
  - Roof Replacement and Repair
- Interior Upgrades
  - Makerspace /Engineering Room
     Renovation
  - Structural Joist Reinforcement
- Mechanical, Electrical, and Plumbing Systems
   Upgrades
  - O New LED Site Lighting and Controls
  - New Rooftop Units and Controls
  - Water Bottle Fillers
- Landscape Improvements
  - Exterior Concrete Replacement
  - Exterior Benches
- Kitchen Renovation
  - New Kitchen Equipment
- O New Marquee Coming Soon

## Improvements Fine Arts Classroom and Performance Space

- Fine Arts Classroom and Performance Space Improvements
  - O Band, Orchestra, Choir, Theater, and Percussion Hall Renovations
- Collaboration Rooms
  - O Practice Rooms in Fine Arts
- Exterior Upgrades
  - Roof Replacement and Repair
- Interior Upgrades
  - Makerspace /Engineering RoomRenovation
  - Structural Joist Reinforcement
- Mechanical, Electrical, and Plumbing SystemsUpgrades
  - O New LED Site Lighting and Controls
  - New Rooftop Units and Controls
  - Water Bottle Fillers
- Landscape Improvements
  - Exterior Concrete Replacement
  - Exterior Benches
- Kitchen Renovation
  - New Kitchen Equipment
- New Marquee Coming Soon