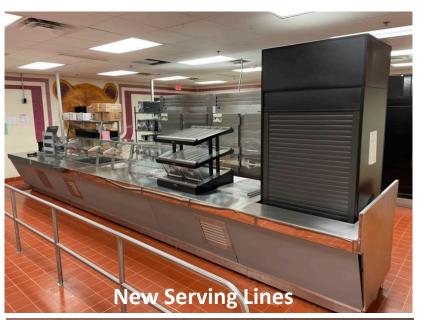

BLALACK MIDDLE SCHOOL

- Fine Arts Classroom and Performance Space
   Improvements
  - O Band, Orchestra, Choir, Theater, and Percussion Hall Renovations
- Collaboration Rooms
  - Practice Rooms in Fine Arts
- Exterior Upgrades
  - Roof Replacement and Repair
- Interior Upgrades
  - Makerspace /Engineering Room
     Renovation
  - Structural Joist Reinforcement
- Mechanical, Electrical, and Plumbing Systems
   Upgrades
  - O New LED Site Lighting and Controls
  - New Rooftop Units and Controls
  - Water Bottle Fillers
- Landscape Improvements
  - Exterior Concrete Replacement
  - Exterior Benches
- Kitchen Renovation
  - New Kitchen Equipment
- O New Marquee Coming Soon

## Improvements Fine Arts Classroom and Performance Space

- Fine Arts Classroom and Performance Space Improvements
  - O Band, Orchestra, Choir, Theater, and Percussion Hall Renovations
- Collaboration Rooms
  - O Practice Rooms in Fine Arts
- Exterior Upgrades
  - Roof Replacement and Repair
- Interior Upgrades
  - Makerspace /Engineering RoomRenovation
  - Structural Joist Reinforcement
- Mechanical, Electrical, and Plumbing SystemsUpgrades
  - O New LED Site Lighting and Controls
  - New Rooftop Units and Controls
  - Water Bottle Fillers
- Landscape Improvements
  - Exterior Concrete Replacement
  - Exterior Benches
- Kitchen Renovation
  - New Kitchen Equipment
- New Marquee Coming Soon