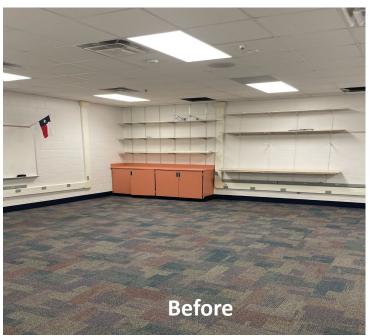

BLALACK MIDDLE SCHOOL

- Fine Arts Classroom and Performance Space
   Improvements
  - O Band, Orchestra, Choir, Theater, and Percussion Hall Renovations
- Collaboration Rooms
  - Practice Rooms in Fine Arts
- Exterior Upgrades
  - Roof Replacement and Repair
- Interior Upgrades
  - Makerspace /Engineering Room
     Renovation
  - Structural Joist Reinforcement
- Mechanical, Electrical, and Plumbing Systems
   Upgrades
  - O New LED Site Lighting and Controls
  - New Rooftop Units and Controls
  - Water Bottle Fillers
- Landscape Improvements
  - Exterior Concrete Replacement
  - Exterior Benches
- Kitchen Renovation
  - New Kitchen Equipment
- O New Marquee Coming Soon

## Improvements Fine Arts Classroom and Performance Space

- Fine Arts Classroom and Performance Space Improvements
  - O Band, Orchestra, Choir, Theater, and Percussion Hall Renovations
- Collaboration Rooms
  - O Practice Rooms in Fine Arts
- Exterior Upgrades
  - Roof Replacement and Repair
- Interior Upgrades
  - Makerspace /Engineering RoomRenovation
  - Structural Joist Reinforcement
- Mechanical, Electrical, and Plumbing SystemsUpgrades
  - O New LED Site Lighting and Controls
  - New Rooftop Units and Controls
  - Water Bottle Fillers
- Landscape Improvements
  - Exterior Concrete Replacement
  - Exterior Benches
- Kitchen Renovation
  - New Kitchen Equipment
- New Marquee Coming Soon