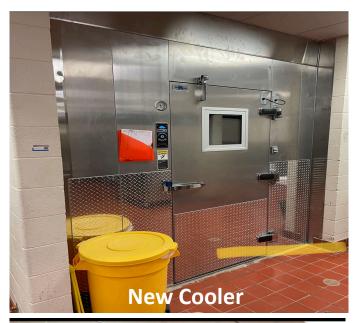

BLALACK MIDDLE SCHOOL

- Fine Arts Classroom and Performance Space
   Improvements
  - O Band, Orchestra, Choir, Theater, and Percussion Hall Renovations
- Collaboration Rooms
  - Practice Rooms in Fine Arts
- Exterior Upgrades
  - Roof Replacement and Repair
- Interior Upgrades
  - Makerspace /Engineering Room
     Renovation
  - Structural Joist Reinforcement
- Mechanical, Electrical, and Plumbing Systems
   Upgrades
  - O New LED Site Lighting and Controls
  - New Rooftop Units and Controls
  - Water Bottle Fillers
- Landscape Improvements
  - Exterior Concrete Replacement
  - Exterior Benches
- Kitchen Renovation
  - New Kitchen Equipment
- O New Marquee Coming Soon

## Improvements Fine Arts Classroom and Performance Space

- Fine Arts Classroom and Performance Space Improvements
  - O Band, Orchestra, Choir, Theater, and Percussion Hall Renovations
- Collaboration Rooms
  - O Practice Rooms in Fine Arts
- Exterior Upgrades
  - Roof Replacement and Repair
- Interior Upgrades
  - Makerspace /Engineering RoomRenovation
  - Structural Joist Reinforcement
- Mechanical, Electrical, and Plumbing SystemsUpgrades
  - O New LED Site Lighting and Controls
  - New Rooftop Units and Controls
  - Water Bottle Fillers
- Landscape Improvements
  - Exterior Concrete Replacement
  - Exterior Benches
- Kitchen Renovation
  - New Kitchen Equipment
- New Marquee Coming Soon

- **Fine Arts Classroom and Performance Space Improvements** 
  - Band, Orchestra, Choir, Theater, and **Percussion Hall Renovations**
- **Collaboration Rooms** 
  - **Practice Rooms in Fine Arts**
- **Exterior Upgrades** 
  - **Roof Replacement and Repair**
- **Interior Upgrades** 
  - **Makerspace / Engineering Room** Renovation
  - Structural Joist Reinforcement
- Mechanical, Electrical, and Plumbing Systems **Upgrades** 
  - **New LED Site Lighting and Controls**
  - **New Rooftop Units and Controls** 0
  - **Water Bottle Fillers**
- **Landscape Improvements** 0
  - **Exterior Concrete Replacement**
- Kitchen Renovation 0
  - **New Kitchen Equipment**
- New Marquee Coming Soon

- **Fine Arts Classroom and Performance Space Improvements** 
  - Band, Orchestra, Choir, Theater, and **Percussion Hall Renovations**
- **Collaboration Rooms** 
  - **Practice Rooms in Fine Arts**
- **Exterior Upgrades** 
  - **Roof Replacement and Repair**
- **Interior Upgrades** 
  - **Makerspace / Engineering Room** Renovation
  - Structural Joist Reinforcement
- Mechanical, Electrical, and Plumbing Systems **Upgrades** 
  - **New LED Site Lighting and Controls**
  - **New Rooftop Units and Controls**
  - **Water Bottle Fillers**
- **Landscape Improvements** 
  - **Exterior Concrete Replacement**
- **Kitchen Renovation** 
  - **New Kitchen Equipment**
- **New Marquee Coming Soon**