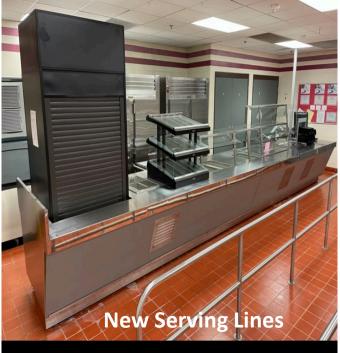

BLALACK MIDDLE SCHOOL

- Fine Arts Classroom and Performance Space
   Improvements
  - O Band, Orchestra, Choir, Theater, and Percussion Hall Renovations
- Collaboration Rooms
  - Practice Rooms in Fine Arts
- Exterior Upgrades
  - Roof Replacement and Repair
- Interior Upgrades
  - Makerspace /Engineering Room
     Renovation
  - Structural Joist Reinforcement
- Mechanical, Electrical, and Plumbing Systems
   Upgrades
  - O New LED Site Lighting and Controls
  - New Rooftop Units and Controls
  - Water Bottle Fillers
- Landscape Improvements
  - Exterior Concrete Replacement
  - Exterior Benches
- Kitchen Renovation
  - New Kitchen Equipment
- O New Marquee Coming Soon

## Improvements Fine Arts Classroom and Performance Space

- Fine Arts Classroom and Performance Space Improvements
  - O Band, Orchestra, Choir, Theater, and Percussion Hall Renovations
- Collaboration Rooms
  - O Practice Rooms in Fine Arts
- Exterior Upgrades
  - Roof Replacement and Repair
- Interior Upgrades
  - Makerspace /Engineering RoomRenovation
  - Structural Joist Reinforcement
- Mechanical, Electrical, and Plumbing SystemsUpgrades
  - O New LED Site Lighting and Controls
  - New Rooftop Units and Controls
  - Water Bottle Fillers
- Landscape Improvements
  - Exterior Concrete Replacement
  - Exterior Benches
- Kitchen Renovation
  - New Kitchen Equipment
- New Marquee Coming Soon

- **Fine Arts Classroom and Performance Space Improvements** 
  - Band, Orchestra, Choir, Theater, and **Percussion Hall Renovations**
- **Collaboration Rooms** 
  - **Practice Rooms in Fine Arts**
- **Exterior Upgrades** 
  - **Roof Replacement and Repair**
- **Interior Upgrades** 
  - **Makerspace / Engineering Room** Renovation
  - Structural Joist Reinforcement
- Mechanical, Electrical, and Plumbing Systems **Upgrades** 
  - **New LED Site Lighting and Controls**
  - **New Rooftop Units and Controls** 0
  - **Water Bottle Fillers**
- **Landscape Improvements** 0
  - **Exterior Concrete Replacement**
- Kitchen Renovation 0
  - **New Kitchen Equipment**
- New Marquee Coming Soon

- **Fine Arts Classroom and Performance Space Improvements** 
  - Band, Orchestra, Choir, Theater, and **Percussion Hall Renovations**
- **Collaboration Rooms** 
  - **Practice Rooms in Fine Arts**
- **Exterior Upgrades** 
  - **Roof Replacement and Repair**
- **Interior Upgrades** 
  - **Makerspace / Engineering Room** Renovation
  - Structural Joist Reinforcement
- Mechanical, Electrical, and Plumbing Systems **Upgrades** 
  - **New LED Site Lighting and Controls**
  - **New Rooftop Units and Controls**
  - **Water Bottle Fillers**
- **Landscape Improvements** 
  - **Exterior Concrete Replacement**
- **Kitchen Renovation** 
  - **New Kitchen Equipment**
- **New Marquee Coming Soon**