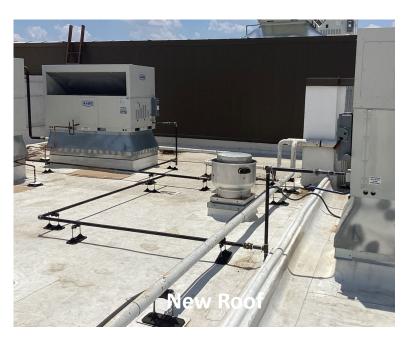

| Previous Aggregate Score: | 83 |
|---------------------------|----|
| Reno Aggregate Score:     | 93 |

|                                       |                                         |                 |         |                                                                                               | OPDAILS                                        |
|---------------------------------------|-----------------------------------------|-----------------|---------|-----------------------------------------------------------------------------------------------|------------------------------------------------|
| Building Element                      | Type/Material                           | Prior Condition | Current | Prior Description                                                                             | 2022 Reno Comments                             |
| Building Structure/Foundation         | •                                       |                 |         |                                                                                               |                                                |
| Foundation                            | Type: Slab on Grade                     | Fair            | Fair    | Minor cracks visible, no signs of heaving.                                                    | Not in Scope                                   |
| Substructure - Slab - on - Grade      | 77 - 12 - 12 - 12 - 12 - 12 - 12 - 12 - |                 |         |                                                                                               |                                                |
| Basement / Below Grade Exterior Walls |                                         | Fair            | Fair    |                                                                                               | Not in Scope                                   |
| Miscellanous                          |                                         | N/A             | N/A     | <del>-</del>                                                                                  |                                                |
| Superstructure                        |                                         |                 |         |                                                                                               |                                                |
| Fireproofing                          |                                         | N/A             | N/A     |                                                                                               |                                                |
| Pre-Engineered Metal building         |                                         | N/A             | N/A     |                                                                                               |                                                |
| Building Exterior Shell               |                                         |                 |         |                                                                                               |                                                |
| Roofing                               |                                         |                 |         |                                                                                               |                                                |
| General Roof Condition (Visual        |                                         | Cale            | Cood    | Roof is nearing the end of it's expected useful life. Some leaks are reported with areas of   |                                                |
| Inspection)                           |                                         | Fair            | Good    | ponding. Some sealants and flashings are in need of repair or replacement.                    | Replaced roofing in areas reaching the end     |
| Roof Warranty Status                  |                                         |                 |         | Valid                                                                                         |                                                |
| Roofing Manufacturer /                |                                         |                 |         |                                                                                               |                                                |
| Warranty Issuer                       |                                         |                 |         | additions- Johns Manville, new- Flex Membrane Int. Inc.                                       |                                                |
| Years Remaining in                    |                                         |                 |         |                                                                                               |                                                |
| Warranty Period                       |                                         |                 |         | new- 12 years                                                                                 |                                                |
| Skylights                             |                                         | Fair            | Fair    | ·                                                                                             |                                                |
| Roof Curbs / Openings / Misc.         |                                         | Fair            | Good    |                                                                                               | Reaplced roof curbs as part of RTU replacement |
| Exterior Walls                        |                                         |                 |         |                                                                                               |                                                |
| Exterior Wall Material                | Material: Brick                         | Good            | Good    | Veneer is free of cracks, signs of settling, rotation or damage.                              |                                                |
| Building Caulking/Sealant             |                                         | Fair            | Fair    | May show minor signs of aging, minor fading or stains.                                        |                                                |
| Exterior Painting                     |                                         | N/A             | N/A     |                                                                                               |                                                |
| Windows/Glazed Walls                  |                                         |                 |         |                                                                                               |                                                |
| Windows                               |                                         |                 |         |                                                                                               |                                                |
|                                       | Glazing                                 |                 |         |                                                                                               |                                                |
|                                       | Type: Single Pane                       |                 | Fair    |                                                                                               | Not in Scope                                   |
|                                       | Frame Type: Aluminum                    |                 |         | Minor scratches or signs of wear.                                                             | Not in Scope                                   |
| Exterior Doors Systems                | Aluminum                                |                 |         | Minor scratches or signs or wear.                                                             | Not in Scope                                   |
| Exterior Doors Systems Exterior Doors |                                         |                 |         |                                                                                               |                                                |
|                                       |                                         |                 |         |                                                                                               | 1                                              |
|                                       | Frame Type: Hollow Metal                | Fair            | Fair    | Minor scratches or signs of wear, may need a refresh of finish, door hardware is compliant    | Not in Scope                                   |
|                                       | Panel Type: Hollow Metal                | all             | all     | willor scratches or signs of wear, may need a refresh of littlesh, door hardware is compliant | Not in Scope                                   |
| Exterior Overhead Doors               | Type: Hollow Metal                      | N/A             | N/A     | and functioning property.                                                                     | Not in Scope                                   |
| Card Access Reader                    | туре.                                   | Fair            | Good    |                                                                                               | Replaced all Existing Card Readers             |
| Door Bell                             |                                         | Tall            | Good    | <u> </u>                                                                                      | Replaced all Existing Gard Neaders             |
| Peep Hole                             |                                         |                 |         | <u> </u>                                                                                      | +                                              |
| Canopies                              |                                         |                 |         |                                                                                               |                                                |
| Cartopies                             |                                         |                 | 4       | No visible damage, proper weather coverage, finishes are almost new in appearance. No         | T                                              |
| Canopy                                | Type: Attached to Building              | Good            | Good    | signs of settling or movement.                                                                |                                                |
| Loading Area                          | Type. y muonos to banang                |                 |         | Stylls of settling of movement.                                                               |                                                |
| Locality / 1100                       |                                         |                 |         | No visible damage, no signs of settling or movement. Dock bumpers present and almost          | T                                              |
| Raised Loading Dock                   |                                         | Good            | Good    | new in appearance.                                                                            |                                                |
| Independent Loading Area              |                                         | N/A             | N/A     | нем ін арреатинос.                                                                            |                                                |
| Misc. Exterior                        |                                         |                 |         |                                                                                               |                                                |
|                                       |                                         | Good            | Good    | 1.91. fullion organia                                                                         |                                                |
| Exterior Soffit - Material            | Material: Plaster                       |                 |         | Almost new in appearance, no visible fading or stains.                                        | +                                              |
| Exterior Louvers / Sunscreens         |                                         | N/A             | N/A     |                                                                                               |                                                |
|                                       | Coared Categories                       | 40              | 42      |                                                                                               |                                                |
|                                       | Scored Categories                       | 13              | 13      |                                                                                               |                                                |
|                                       |                                         |                 | 7       | _                                                                                             |                                                |
|                                       | Good                                    | 4               | 1       |                                                                                               |                                                |