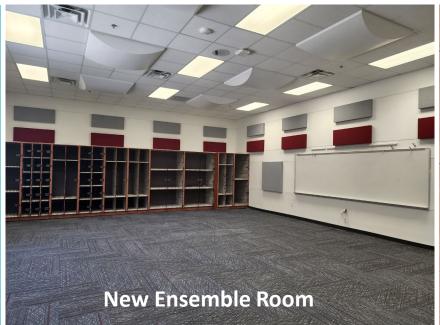

## Improvements Fine Arts Classroom and Performance Space

- Fine Arts Classroom and Performance Space Improvements
  - O Band, Orchestra, Choir, Theater, and Percussion Hall Renovations
- Collaboration Rooms
  - O Practice Rooms in Fine Arts
- Exterior Upgrades
  - Roof Replacement and Repair
- Interior Upgrades
  - Makerspace /Engineering RoomRenovation
  - Structural Joist Reinforcement
- Mechanical, Electrical, and Plumbing SystemsUpgrades
  - O New LED Site Lighting and Controls
  - New Rooftop Units and Controls
  - Water Bottle Fillers
- Landscape Improvements
  - Exterior Concrete Replacement
  - Exterior Benches
- Kitchen Renovation
  - New Kitchen Equipment
- New Marquee Coming Soon

- **Improvements** 
  - Band, Orchestra, Choir, Theater, and **Percussion Hall Renovations**
- **Collaboration Rooms** 
  - **Practice Rooms in Fine Arts**
- **Exterior Upgrades** 
  - **Roof Replacement and Repair**
- **Interior Upgrades** 
  - **Makerspace / Engineering Room** Renovation
  - **Structural Joist Reinforcement**
- Mechanical, Electrical, and Plumbing Systems **Upgrades** 
  - **New LED Site Lighting and Controls**
  - **New Rooftop Units and Controls**
  - **Water Bottle Fillers**
- **Landscape Improvements** 0
  - **Exterior Concrete Replacement**
  - **Exterior Benches**
- **Kitchen Renovation** 0
  - **New Kitchen Equipment**