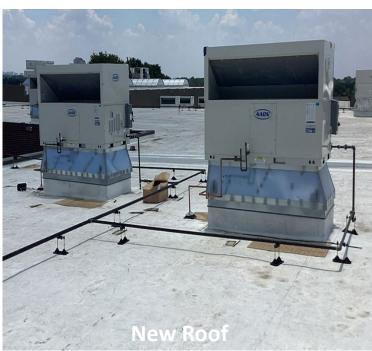

| Previous Aggregate Score: | 83 |
|---------------------------|----|
| Reno Aggregate Score:     | 93 |

|                                       |                                         |                 |         |                                                                                               | OPDAILS                                        |
|---------------------------------------|-----------------------------------------|-----------------|---------|-----------------------------------------------------------------------------------------------|------------------------------------------------|
| Building Element                      | Type/Material                           | Prior Condition | Current | Prior Description                                                                             | 2022 Reno Comments                             |
| Building Structure/Foundation         | •                                       |                 |         |                                                                                               |                                                |
| Foundation                            | Type: Slab on Grade                     | Fair            | Fair    | Minor cracks visible, no signs of heaving.                                                    | Not in Scope                                   |
| Substructure - Slab - on - Grade      | 77 - 12 - 12 - 12 - 12 - 12 - 12 - 12 - |                 |         |                                                                                               |                                                |
| Basement / Below Grade Exterior Walls |                                         | Fair            | Fair    |                                                                                               | Not in Scope                                   |
| Miscellanous                          |                                         | N/A             | N/A     | <del>-</del>                                                                                  |                                                |
| Superstructure                        |                                         |                 |         |                                                                                               |                                                |
| Fireproofing                          |                                         | N/A             | N/A     |                                                                                               |                                                |
| Pre-Engineered Metal building         |                                         | N/A             | N/A     |                                                                                               |                                                |
| Building Exterior Shell               |                                         |                 |         |                                                                                               |                                                |
| Roofing                               |                                         |                 |         |                                                                                               |                                                |
| General Roof Condition (Visual        |                                         | Cale            | Cood    | Roof is nearing the end of it's expected useful life. Some leaks are reported with areas of   |                                                |
| Inspection)                           |                                         | Fair            | Good    | ponding. Some sealants and flashings are in need of repair or replacement.                    | Replaced roofing in areas reaching the end     |
| Roof Warranty Status                  |                                         |                 |         | Valid                                                                                         |                                                |
| Roofing Manufacturer /                |                                         |                 |         |                                                                                               |                                                |
| Warranty Issuer                       |                                         |                 |         | additions- Johns Manville, new- Flex Membrane Int. Inc.                                       |                                                |
| Years Remaining in                    |                                         |                 |         |                                                                                               |                                                |
| Warranty Period                       |                                         |                 |         | new- 12 years                                                                                 |                                                |
| Skylights                             |                                         | Fair            | Fair    | ·                                                                                             |                                                |
| Roof Curbs / Openings / Misc.         |                                         | Fair            | Good    |                                                                                               | Reaplced roof curbs as part of RTU replacement |
| Exterior Walls                        |                                         |                 |         |                                                                                               |                                                |
| Exterior Wall Material                | Material: Brick                         | Good            | Good    | Veneer is free of cracks, signs of settling, rotation or damage.                              |                                                |
| Building Caulking/Sealant             |                                         | Fair            | Fair    | May show minor signs of aging, minor fading or stains.                                        |                                                |
| Exterior Painting                     |                                         | N/A             | N/A     |                                                                                               |                                                |
| Windows/Glazed Walls                  |                                         |                 |         |                                                                                               |                                                |
| Windows                               |                                         |                 |         |                                                                                               |                                                |
|                                       | Glazing                                 |                 |         |                                                                                               |                                                |
|                                       | Type: Single Pane                       |                 | Fair    |                                                                                               | Not in Scope                                   |
|                                       | Frame Type: Aluminum                    |                 |         | Minor scratches or signs of wear.                                                             | Not in Scope                                   |
| Exterior Doors Systems                | Aluminum                                |                 |         | Minor scratches or signs or wear.                                                             | Not in Scope                                   |
| Exterior Doors Systems Exterior Doors |                                         |                 |         |                                                                                               |                                                |
|                                       |                                         |                 |         |                                                                                               | 1                                              |
|                                       | Frame Type: Hollow Metal                | Fair            | Fair    | Minor scratches or signs of wear, may need a refresh of finish, door hardware is compliant    | Not in Scope                                   |
|                                       | Panel Type: Hollow Metal                | all             | all     | willor scratches or signs of wear, may need a refresh of littlesh, door hardware is compliant | Not in Scope                                   |
| Exterior Overhead Doors               | Type: Hollow Metal                      | N/A             | N/A     | and functioning property.                                                                     | Not in Scope                                   |
| Card Access Reader                    | туре.                                   | Fair            | Good    |                                                                                               | Replaced all Existing Card Readers             |
| Door Bell                             |                                         | Tall            | Good    | <u> </u>                                                                                      | Replaced all Existing Gard Neaders             |
| Peep Hole                             |                                         |                 |         | <u> </u>                                                                                      | +                                              |
| Canopies                              |                                         |                 |         |                                                                                               |                                                |
| Cartopies                             |                                         |                 | 4       | No visible damage, proper weather coverage, finishes are almost new in appearance. No         | T                                              |
| Canopy                                | Type: Attached to Building              | Good            | Good    | signs of settling or movement.                                                                |                                                |
| Loading Area                          | Type. y muonos to banang                |                 |         | Stylls of settling of movement.                                                               |                                                |
| Locality / 1100                       |                                         |                 |         | No visible damage, no signs of settling or movement. Dock bumpers present and almost          | T                                              |
| Raised Loading Dock                   |                                         | Good            | Good    | new in appearance.                                                                            |                                                |
| Independent Loading Area              |                                         | N/A             | N/A     | нем ін арреатинос.                                                                            |                                                |
| Misc. Exterior                        |                                         |                 |         |                                                                                               |                                                |
|                                       |                                         | Good            | Good    | 1.91. fullion organia                                                                         |                                                |
| Exterior Soffit - Material            | Material: Plaster                       |                 |         | Almost new in appearance, no visible fading or stains.                                        | +                                              |
| Exterior Louvers / Sunscreens         |                                         | N/A             | N/A     |                                                                                               |                                                |
|                                       | Coared Categories                       | 40              | 42      |                                                                                               |                                                |
|                                       | Scored Categories                       | 13              | 13      |                                                                                               |                                                |
|                                       |                                         |                 | 7       | _                                                                                             |                                                |
|                                       | Good                                    | 4               | 1       |                                                                                               |                                                |