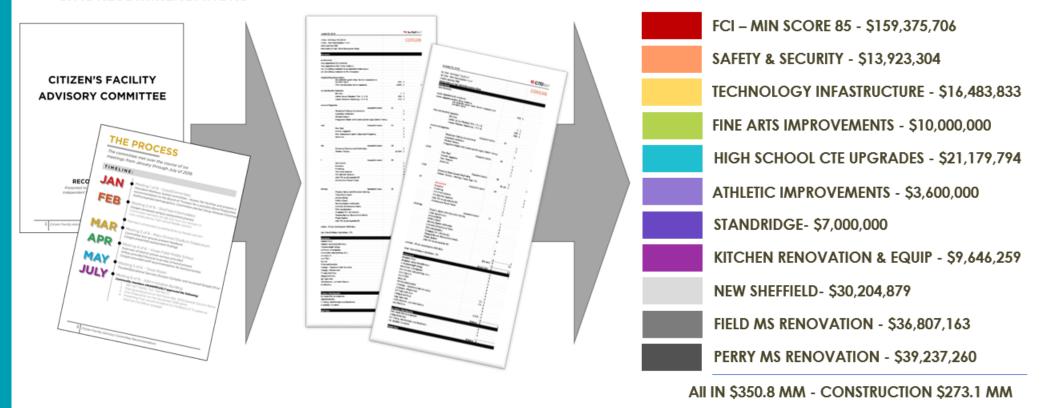

#### CFAC RECOMMENDATIONS

PROMISES MADE PROMISES

#### ALL CFBISD SCHOOLS \$189.7m

Bring all CFBISD facilities to a minimum assessment score of 85\*

Mechanical, electrical and plumbing (MEP)
Collaboration
Roofs, Exteriors and Finishes etc.

| ` Building Element                                                      | Type/Material | <b>Prior Condition</b> | Current | Prior Description                                                                                                           | 2022 Reno Comments                                  |
|-------------------------------------------------------------------------|---------------|------------------------|---------|-----------------------------------------------------------------------------------------------------------------------------|-----------------------------------------------------|
| On-Site Utilities & Drainage                                            |               |                        |         |                                                                                                                             |                                                     |
| Site Drainage / Erosion Control                                         |               | Good                   | Good    | Positive slope away from building, no visible signs of erosion or ponding water.                                            |                                                     |
| Site Lighting - Parking Lots                                            |               | Good                   | Good    | Toolard disposaling from ballang, no violate digite of disolate of portaing water.                                          |                                                     |
| , , , , , , , , , , , , , , , , , , ,                                   |               |                        |         |                                                                                                                             |                                                     |
| Exterior Concrete Pads & Pavement-<br>Around building, mechanical yards |               | Good                   | Good    |                                                                                                                             |                                                     |
| Fire Hydrants / Utility Vaults / Misc.                                  |               | Fair                   | Fair    |                                                                                                                             | Not in Scope                                        |
| Grease Trap                                                             |               | Fair                   | Fair    |                                                                                                                             | Not in Scope                                        |
| Site Parking & Drives                                                   | _             |                        |         |                                                                                                                             |                                                     |
| Pavement - Roads / Drives / Parking<br>Areas                            |               | Good                   | Good    | Clean and clear of cracks, heaving, potholes. Joint Sealer is properly in place.                                            |                                                     |
| Fire Lanes                                                              |               | Good                   | Good    | Fire lane paint striping in good condition.Clean and clear of cracks, heaving, potholes. Joint Sealer is properly in place. |                                                     |
| Striping - Parking lot and fire lane                                    |               | Poor                   | Good    | Incomplete, missing or severely deteriorated/aged. No handicapped parking spaces provided.                                  | Restiped Parking Lot                                |
| Curbs                                                                   |               | Good                   | Good    | Free of cracks, damage and almost new in appearance.                                                                        |                                                     |
| Curbs                                                                   |               |                        |         | Free of cracks, damage and almost new in appearance.                                                                        |                                                     |
| Site Lighting                                                           |               |                        |         |                                                                                                                             |                                                     |
| Site Lighting                                                           |               | Fair                   | Good    | Very few fixtures have minor damage or are not working. Lighting is adequate for security.                                  | Upgraded all Site Lighting to LED                   |
|                                                                         | _             |                        |         |                                                                                                                             |                                                     |
| Site Security                                                           |               |                        |         |                                                                                                                             |                                                     |
| Security Cameras                                                        | Megapixels    | 11                     | 388     |                                                                                                                             | Upgraded camera resolution and doubled camera count |
| Chain Link Fencing / Gates                                              |               | Fair                   | Fair    | Little to no damage to material, poles & gates. Some signs of age.                                                          | Not in Scope                                        |
| Misc. Stuctures                                                         |               |                        |         |                                                                                                                             |                                                     |
| Metarial                                                                |               | N/A                    | N/A     |                                                                                                                             |                                                     |
| Site Walls - Retaining / Screen                                         |               | IN/A                   | IN/A    |                                                                                                                             |                                                     |
|                                                                         |               | Fair                   | Fair    | Moderate to Minor signs of damage to dumpster walls, may need a refresh of finish paint if                                  |                                                     |
| Dumpster Service Area                                                   |               |                        |         | applicable and additional bollards. Gates function as required.                                                             |                                                     |
| Material:                                                               |               | Fair                   | Good    |                                                                                                                             |                                                     |
| Bollards Ste                                                            | eel           |                        | 0000    | Minor to moderate signs of age and deterioration but still visible.                                                         | Added New Concrete Bollards                         |
| Site Signage - Directional / Handicapped                                |               | Good                   | Good    |                                                                                                                             |                                                     |
| Misc. Site work / Site Structures                                       |               | N/A                    | N/A     |                                                                                                                             |                                                     |
| Circulation                                                             |               | ·                      |         |                                                                                                                             |                                                     |
| Sidewalks                                                               |               | Fair                   | Good    | Sinking at curb by front entrance, front plaza has lots of cracking                                                         | Repoured sinking curb by front entrance             |
| OldGWalk3                                                               |               |                        |         | Onlining at only by north entiance, more plaza has lots of chacking                                                         | repoured similing out by front critication          |
| Stairs                                                                  |               | N/A                    | N/A     |                                                                                                                             |                                                     |
|                                                                         |               | Good                   | Good    | Clean and clear of cracks or heaving. Joint Sealer is properly in place. Slope is compliant.                                |                                                     |
| Ramps                                                                   |               |                        |         | Handrails (if present) are compliant & finish is in good condition.                                                         |                                                     |
| ADA Compliance / Accessibility                                          |               |                        |         |                                                                                                                             |                                                     |
| Compliant Sidewalks/Curbs                                               |               | Good                   | Good    |                                                                                                                             |                                                     |
| Compliant Ramps & Handrails                                             |               | Good                   | Good    |                                                                                                                             |                                                     |
|                                                                         |               |                        |         |                                                                                                                             |                                                     |