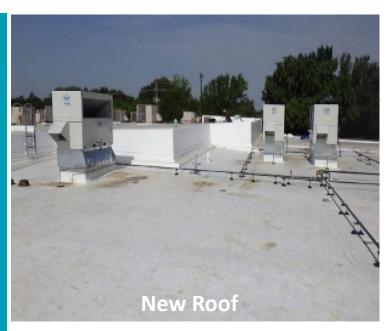

| Previous Aggregate Score: | 83 |
|---------------------------|----|
| Reno Aggregate Score:     | 93 |

|                                       |                                         |                 |         |                                                                                               | OPDAILS                                        |
|---------------------------------------|-----------------------------------------|-----------------|---------|-----------------------------------------------------------------------------------------------|------------------------------------------------|
| Building Element                      | Type/Material                           | Prior Condition | Current | Prior Description                                                                             | 2022 Reno Comments                             |
| Building Structure/Foundation         | •                                       |                 |         |                                                                                               |                                                |
| Foundation                            | Type: Slab on Grade                     | Fair            | Fair    | Minor cracks visible, no signs of heaving.                                                    | Not in Scope                                   |
| Substructure - Slab - on - Grade      | 77 - 12 - 12 - 12 - 12 - 12 - 12 - 12 - |                 |         |                                                                                               |                                                |
| Basement / Below Grade Exterior Walls |                                         | Fair            | Fair    |                                                                                               | Not in Scope                                   |
| Miscellanous                          |                                         | N/A             | N/A     | <del>-</del>                                                                                  |                                                |
| Superstructure                        |                                         |                 |         |                                                                                               |                                                |
| Fireproofing                          |                                         | N/A             | N/A     |                                                                                               |                                                |
| Pre-Engineered Metal building         |                                         | N/A             | N/A     |                                                                                               |                                                |
| Building Exterior Shell               |                                         |                 |         |                                                                                               |                                                |
| Roofing                               |                                         |                 |         |                                                                                               |                                                |
| General Roof Condition (Visual        |                                         | Cale            | Cood    | Roof is nearing the end of it's expected useful life. Some leaks are reported with areas of   |                                                |
| Inspection)                           |                                         | Fair            | Good    | ponding. Some sealants and flashings are in need of repair or replacement.                    | Replaced roofing in areas reaching the end     |
| Roof Warranty Status                  |                                         |                 |         | Valid                                                                                         |                                                |
| Roofing Manufacturer /                |                                         |                 |         |                                                                                               |                                                |
| Warranty Issuer                       |                                         |                 |         | additions- Johns Manville, new- Flex Membrane Int. Inc.                                       |                                                |
| Years Remaining in                    |                                         |                 |         |                                                                                               |                                                |
| Warranty Period                       |                                         |                 |         | new- 12 years                                                                                 |                                                |
| Skylights                             |                                         | Fair            | Fair    | ·                                                                                             |                                                |
| Roof Curbs / Openings / Misc.         |                                         | Fair            | Good    |                                                                                               | Reaplced roof curbs as part of RTU replacement |
| Exterior Walls                        |                                         |                 |         |                                                                                               |                                                |
| Exterior Wall Material                | Material: Brick                         | Good            | Good    | Veneer is free of cracks, signs of settling, rotation or damage.                              |                                                |
| Building Caulking/Sealant             |                                         | Fair            | Fair    | May show minor signs of aging, minor fading or stains.                                        |                                                |
| Exterior Painting                     |                                         | N/A             | N/A     |                                                                                               |                                                |
| Windows/Glazed Walls                  |                                         |                 |         |                                                                                               |                                                |
| Windows                               |                                         |                 |         |                                                                                               |                                                |
|                                       | Glazing                                 |                 |         |                                                                                               |                                                |
|                                       | Type: Single Pane                       |                 | Fair    |                                                                                               | Not in Scope                                   |
|                                       | Frame Type: Aluminum                    |                 |         | Minor scratches or signs of wear.                                                             | Not in Scope                                   |
| Exterior Doors Systems                | Aluminum                                |                 |         | Minor scratches or signs or wear.                                                             | Not in Scope                                   |
| Exterior Doors Systems Exterior Doors |                                         |                 |         |                                                                                               |                                                |
|                                       |                                         |                 |         |                                                                                               | 1                                              |
|                                       | Frame Type: Hollow Metal                | Fair            | Fair    | Minor scratches or signs of wear, may need a refresh of finish, door hardware is compliant    | Not in Scope                                   |
|                                       | Panel Type: Hollow Metal                | all             | all     | willor scratches or signs of wear, may need a refresh of littlesh, door hardware is compliant | Not in Scope                                   |
| Exterior Overhead Doors               | Type: Hollow Metal                      | N/A             | N/A     | and functioning property.                                                                     | Not in Scope                                   |
| Card Access Reader                    | туре.                                   | Fair            | Good    |                                                                                               | Replaced all Existing Card Readers             |
| Door Bell                             |                                         | Tall            | Good    | <u> </u>                                                                                      | Replaced all Existing Gard Neaders             |
| Peep Hole                             |                                         |                 |         | <u> </u>                                                                                      | +                                              |
| Canopies                              |                                         |                 |         |                                                                                               |                                                |
| Cartopies                             |                                         |                 | 4       | No visible damage, proper weather coverage, finishes are almost new in appearance. No         | T                                              |
| Canopy                                | Type: Attached to Building              | Good            | Good    | signs of settling or movement.                                                                |                                                |
| Loading Area                          | Type. y muonos to banang                |                 |         | Stylls of settling of movement.                                                               |                                                |
| Locality / 1100                       |                                         |                 |         | No visible damage, no signs of settling or movement. Dock bumpers present and almost          | T                                              |
| Raised Loading Dock                   |                                         | Good            | Good    | new in appearance.                                                                            |                                                |
| Independent Loading Area              |                                         | N/A             | N/A     | нем ін арреатинос.                                                                            |                                                |
| Misc. Exterior                        |                                         |                 |         |                                                                                               |                                                |
|                                       |                                         | Good            | Good    | 1.91. fullion organia                                                                         |                                                |
| Exterior Soffit - Material            | Material: Plaster                       |                 |         | Almost new in appearance, no visible fading or stains.                                        | +                                              |
| Exterior Louvers / Sunscreens         |                                         | N/A             | N/A     |                                                                                               |                                                |
|                                       | Coared Categories                       | 40              | 42      |                                                                                               |                                                |
|                                       | Scored Categories                       | 13              | 13      |                                                                                               |                                                |
|                                       |                                         |                 | 7       | _                                                                                             |                                                |
|                                       | Good                                    | 4               | 1       |                                                                                               |                                                |