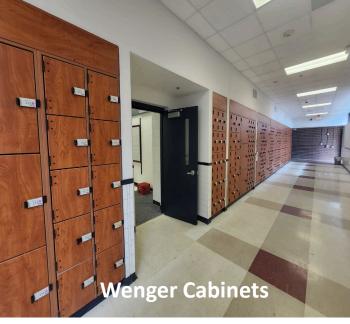

## Improvements Fine Arts Classroom and Performance Space

- Fine Arts Classroom and Performance Space Improvements
  - O Band, Orchestra, Choir, Theater, and Percussion Hall Renovations
- Collaboration Rooms
  - O Practice Rooms in Fine Arts
- Exterior Upgrades
  - Roof Replacement and Repair
- Interior Upgrades
  - Makerspace /Engineering RoomRenovation
  - Structural Joist Reinforcement
- Mechanical, Electrical, and Plumbing SystemsUpgrades
  - O New LED Site Lighting and Controls
  - New Rooftop Units and Controls
  - Water Bottle Fillers
- Landscape Improvements
  - Exterior Concrete Replacement
  - Exterior Benches
- Kitchen Renovation
  - New Kitchen Equipment
- New Marquee Coming Soon

- **Improvements** 
  - Band, Orchestra, Choir, Theater, and **Percussion Hall Renovations**
- **Collaboration Rooms** 
  - **Practice Rooms in Fine Arts**
- **Exterior Upgrades** 
  - **Roof Replacement and Repair**
- **Interior Upgrades** 
  - **Makerspace / Engineering Room** Renovation
  - **Structural Joist Reinforcement**
- Mechanical, Electrical, and Plumbing Systems **Upgrades** 
  - **New LED Site Lighting and Controls**
  - **New Rooftop Units and Controls**
  - **Water Bottle Fillers**
- **Landscape Improvements** 0
  - **Exterior Concrete Replacement**
  - **Exterior Benches**
- **Kitchen Renovation** 0
  - **New Kitchen Equipment**