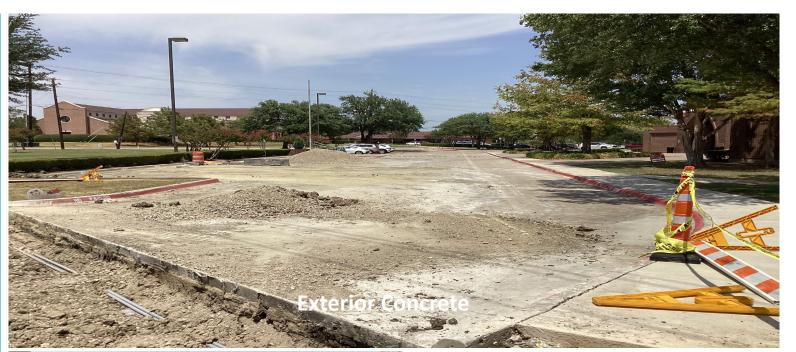

BLALACK MIDDLE SCHOOL

- Fine Arts Classroom and Performance Space
   Improvements
  - O Band, Orchestra, Choir, Theater, and Percussion Hall Renovations
- Collaboration Rooms
  - Practice Rooms in Fine Arts
- Exterior Upgrades
  - Roof Replacement and Repair
- Interior Upgrades
  - Makerspace /Engineering Room
     Renovation
  - Structural Joist Reinforcement
- Mechanical, Electrical, and Plumbing Systems
   Upgrades
  - O New LED Site Lighting and Controls
  - New Rooftop Units and Controls
  - Water Bottle Fillers
- Landscape Improvements
  - Exterior Concrete Replacement
  - Exterior Benches
- Kitchen Renovation
  - New Kitchen Equipment
- O New Marquee Coming Soon

## Improvements Fine Arts Classroom and Performance Space

- Fine Arts Classroom and Performance Space Improvements
  - O Band, Orchestra, Choir, Theater, and Percussion Hall Renovations
- Collaboration Rooms
  - O Practice Rooms in Fine Arts
- Exterior Upgrades
  - Roof Replacement and Repair
- Interior Upgrades
  - Makerspace /Engineering RoomRenovation
  - Structural Joist Reinforcement
- Mechanical, Electrical, and Plumbing SystemsUpgrades
  - O New LED Site Lighting and Controls
  - New Rooftop Units and Controls
  - Water Bottle Fillers
- Landscape Improvements
  - Exterior Concrete Replacement
  - Exterior Benches
- Kitchen Renovation
  - New Kitchen Equipment
- New Marquee Coming Soon