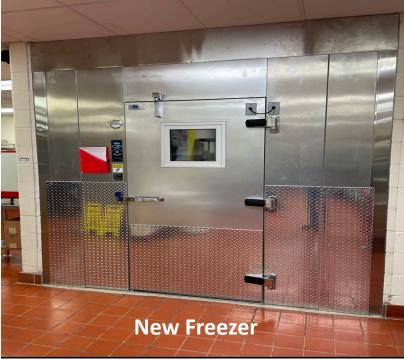

BLALACK MIDDLE SCHOOL

- Fine Arts Classroom and Performance Space
   Improvements
  - O Band, Orchestra, Choir, Theater, and Percussion Hall Renovations
- Collaboration Rooms
  - Practice Rooms in Fine Arts
- Exterior Upgrades
  - Roof Replacement and Repair
- Interior Upgrades
  - Makerspace /Engineering Room
     Renovation
  - Structural Joist Reinforcement
- Mechanical, Electrical, and Plumbing Systems
   Upgrades
  - O New LED Site Lighting and Controls
  - New Rooftop Units and Controls
  - Water Bottle Fillers
- Landscape Improvements
  - Exterior Concrete Replacement
  - Exterior Benches
- Kitchen Renovation
  - New Kitchen Equipment
- O New Marquee Coming Soon

## Improvements Fine Arts Classroom and Performance Space

- Fine Arts Classroom and Performance Space Improvements
  - O Band, Orchestra, Choir, Theater, and Percussion Hall Renovations
- Collaboration Rooms
  - O Practice Rooms in Fine Arts
- Exterior Upgrades
  - Roof Replacement and Repair
- Interior Upgrades
  - Makerspace /Engineering RoomRenovation
  - Structural Joist Reinforcement
- Mechanical, Electrical, and Plumbing SystemsUpgrades
  - O New LED Site Lighting and Controls
  - New Rooftop Units and Controls
  - Water Bottle Fillers
- Landscape Improvements
  - Exterior Concrete Replacement
  - Exterior Benches
- Kitchen Renovation
  - New Kitchen Equipment
- New Marquee Coming Soon

- **Fine Arts Classroom and Performance Space Improvements** 
  - Band, Orchestra, Choir, Theater, and **Percussion Hall Renovations**
- **Collaboration Rooms** 
  - **Practice Rooms in Fine Arts**
- **Exterior Upgrades** 
  - **Roof Replacement and Repair**
- **Interior Upgrades** 
  - **Makerspace / Engineering Room** Renovation
  - Structural Joist Reinforcement
- Mechanical, Electrical, and Plumbing Systems **Upgrades** 
  - **New LED Site Lighting and Controls**
  - **New Rooftop Units and Controls** 0
  - **Water Bottle Fillers**
- **Landscape Improvements** 0
  - **Exterior Concrete Replacement**
- Kitchen Renovation 0
  - **New Kitchen Equipment**
- New Marquee Coming Soon

- **Fine Arts Classroom and Performance Space Improvements** 
  - Band, Orchestra, Choir, Theater, and **Percussion Hall Renovations**
- **Collaboration Rooms** 
  - **Practice Rooms in Fine Arts**
- **Exterior Upgrades** 
  - **Roof Replacement and Repair**
- **Interior Upgrades** 
  - **Makerspace / Engineering Room** Renovation
  - Structural Joist Reinforcement
- Mechanical, Electrical, and Plumbing Systems **Upgrades** 
  - **New LED Site Lighting and Controls**
  - **New Rooftop Units and Controls**
  - **Water Bottle Fillers**
- **Landscape Improvements** 
  - **Exterior Concrete Replacement**
- **Kitchen Renovation** 
  - **New Kitchen Equipment**
- **New Marquee Coming Soon**