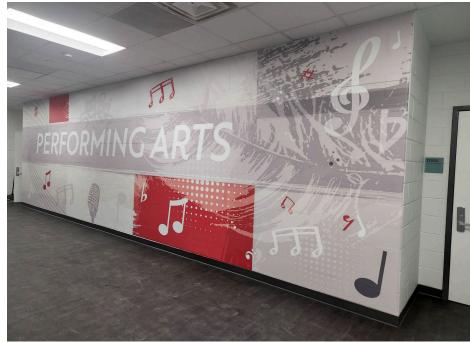

#### Improvements (Cont.)

- **Fine Arts Renovations** 
  - **New Wenger Cabinets**
  - **New Acoustic Panels** 0
  - **New Sound Systems**

- **Access Controls/Card Readers**
- **Video Intercom**
- **New Camera System** 0
- **Intrusion Alarm** 0
- **Lockdown Button**
- Fire Alarm System Upgrade 0
- **Secure Vestibule**

#### Improvements (Cont.)

- Fine Arts Renovations
  - **New Wenger Cabinets**
  - **New Acoustic Panels**
  - **New Sound Systems**

- Access Control
- Video Intercom
- New Camera System
- Intrusion Alarm
- o Lockdown
- Fire Alarm System Upgrades
- Secure Vestibule