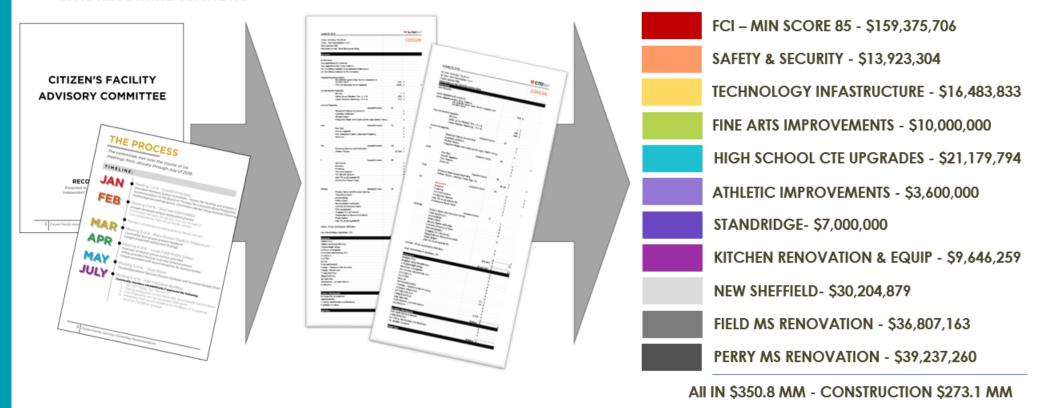

#### CFAC RECOMMENDATIONS

PROMISES MADE PROMISES

#### ALL CFBISD SCHOOLS \$189.7m

Bring all CFBISD facilities to a minimum assessment score of 85\*

| Building Element                                   | Type/Material            | <b>Prior Condition</b> | Current | Prior Description                                                                                                                                                                                                                                                                                                                                                                                                                                                                                                                                                                                                                                                                                                                                                                                                                                                                                                                                                                                                                                                                                                                                                                                                                                                                                                                                                                                                                                                                                                                                                                                                                                                                                                                                                                                                                                                                                                                                                                                                                                                                                                              | 2022 Reno Comments                                          |
|----------------------------------------------------|--------------------------|------------------------|---------|--------------------------------------------------------------------------------------------------------------------------------------------------------------------------------------------------------------------------------------------------------------------------------------------------------------------------------------------------------------------------------------------------------------------------------------------------------------------------------------------------------------------------------------------------------------------------------------------------------------------------------------------------------------------------------------------------------------------------------------------------------------------------------------------------------------------------------------------------------------------------------------------------------------------------------------------------------------------------------------------------------------------------------------------------------------------------------------------------------------------------------------------------------------------------------------------------------------------------------------------------------------------------------------------------------------------------------------------------------------------------------------------------------------------------------------------------------------------------------------------------------------------------------------------------------------------------------------------------------------------------------------------------------------------------------------------------------------------------------------------------------------------------------------------------------------------------------------------------------------------------------------------------------------------------------------------------------------------------------------------------------------------------------------------------------------------------------------------------------------------------------|-------------------------------------------------------------|
| On-Site Utilities & Drainage                       |                          |                        |         |                                                                                                                                                                                                                                                                                                                                                                                                                                                                                                                                                                                                                                                                                                                                                                                                                                                                                                                                                                                                                                                                                                                                                                                                                                                                                                                                                                                                                                                                                                                                                                                                                                                                                                                                                                                                                                                                                                                                                                                                                                                                                                                                |                                                             |
| Site Drainage / Erosion Control                    |                          | Good                   | Good    | Positive slope away from building, no visible signs of erosion or ponding water.                                                                                                                                                                                                                                                                                                                                                                                                                                                                                                                                                                                                                                                                                                                                                                                                                                                                                                                                                                                                                                                                                                                                                                                                                                                                                                                                                                                                                                                                                                                                                                                                                                                                                                                                                                                                                                                                                                                                                                                                                                               |                                                             |
| Site Lighting - Parking Lots                       |                          | Good                   | Good    | g, a congress of the grant of t |                                                             |
| Exterior Concrete Pads & Pavement-Around building, | mechanical yards         | Fair                   | Fair    |                                                                                                                                                                                                                                                                                                                                                                                                                                                                                                                                                                                                                                                                                                                                                                                                                                                                                                                                                                                                                                                                                                                                                                                                                                                                                                                                                                                                                                                                                                                                                                                                                                                                                                                                                                                                                                                                                                                                                                                                                                                                                                                                | Not in Scope                                                |
| Fire Hydrants / Utility Vaults / Misc.             | •                        | Fair                   | Good    |                                                                                                                                                                                                                                                                                                                                                                                                                                                                                                                                                                                                                                                                                                                                                                                                                                                                                                                                                                                                                                                                                                                                                                                                                                                                                                                                                                                                                                                                                                                                                                                                                                                                                                                                                                                                                                                                                                                                                                                                                                                                                                                                | Utility Rooms upgraded                                      |
| Grease Trap                                        |                          | Fair                   | Good    |                                                                                                                                                                                                                                                                                                                                                                                                                                                                                                                                                                                                                                                                                                                                                                                                                                                                                                                                                                                                                                                                                                                                                                                                                                                                                                                                                                                                                                                                                                                                                                                                                                                                                                                                                                                                                                                                                                                                                                                                                                                                                                                                | Replaced                                                    |
| Site Parking & Drives                              |                          |                        |         |                                                                                                                                                                                                                                                                                                                                                                                                                                                                                                                                                                                                                                                                                                                                                                                                                                                                                                                                                                                                                                                                                                                                                                                                                                                                                                                                                                                                                                                                                                                                                                                                                                                                                                                                                                                                                                                                                                                                                                                                                                                                                                                                |                                                             |
| Pavement - Roads / Drives / Parking Areas          |                          | Fair                   | Good    | Minor to Moderate cracking visible, joint sealer showing minor signs of wear. Little to no heaving.                                                                                                                                                                                                                                                                                                                                                                                                                                                                                                                                                                                                                                                                                                                                                                                                                                                                                                                                                                                                                                                                                                                                                                                                                                                                                                                                                                                                                                                                                                                                                                                                                                                                                                                                                                                                                                                                                                                                                                                                                            | e<br>Repaved and Restriped Roades, Drives and Parking Areas |
| Fire Lanes                                         |                          | Fair                   | Good    | Minor to Moderate cracking visible, joint sealer showing minor signs of wear. Little to no heaving. Striping in fair condition.                                                                                                                                                                                                                                                                                                                                                                                                                                                                                                                                                                                                                                                                                                                                                                                                                                                                                                                                                                                                                                                                                                                                                                                                                                                                                                                                                                                                                                                                                                                                                                                                                                                                                                                                                                                                                                                                                                                                                                                                | Repaved and Restriped Fire Lanes                            |
| Striping - Parking lot and fire lane               |                          | Fair                   | Good    | Minor to moderate signs of age and deterioration but still visible. Handicapped spaces incorrectly marked or striped.                                                                                                                                                                                                                                                                                                                                                                                                                                                                                                                                                                                                                                                                                                                                                                                                                                                                                                                                                                                                                                                                                                                                                                                                                                                                                                                                                                                                                                                                                                                                                                                                                                                                                                                                                                                                                                                                                                                                                                                                          | Repaved and Restriped Fire Lanes                            |
| Curbs                                              |                          | Good                   | Good    | Free of cracks, damage and almost new in appearance.                                                                                                                                                                                                                                                                                                                                                                                                                                                                                                                                                                                                                                                                                                                                                                                                                                                                                                                                                                                                                                                                                                                                                                                                                                                                                                                                                                                                                                                                                                                                                                                                                                                                                                                                                                                                                                                                                                                                                                                                                                                                           | Repoured curbs that were affected during construction       |
| Site Lighting                                      |                          |                        |         |                                                                                                                                                                                                                                                                                                                                                                                                                                                                                                                                                                                                                                                                                                                                                                                                                                                                                                                                                                                                                                                                                                                                                                                                                                                                                                                                                                                                                                                                                                                                                                                                                                                                                                                                                                                                                                                                                                                                                                                                                                                                                                                                |                                                             |
| Site Lighting                                      |                          | Good                   | Good    | All fixtures are working properly and have no visible damage. Lighting is appropriate for security.                                                                                                                                                                                                                                                                                                                                                                                                                                                                                                                                                                                                                                                                                                                                                                                                                                                                                                                                                                                                                                                                                                                                                                                                                                                                                                                                                                                                                                                                                                                                                                                                                                                                                                                                                                                                                                                                                                                                                                                                                            |                                                             |
| Site Security                                      |                          |                        |         |                                                                                                                                                                                                                                                                                                                                                                                                                                                                                                                                                                                                                                                                                                                                                                                                                                                                                                                                                                                                                                                                                                                                                                                                                                                                                                                                                                                                                                                                                                                                                                                                                                                                                                                                                                                                                                                                                                                                                                                                                                                                                                                                |                                                             |
| Security Cameras                                   | Megapixels of Resolution | 27                     | 706     | Very few low-resolution cameras                                                                                                                                                                                                                                                                                                                                                                                                                                                                                                                                                                                                                                                                                                                                                                                                                                                                                                                                                                                                                                                                                                                                                                                                                                                                                                                                                                                                                                                                                                                                                                                                                                                                                                                                                                                                                                                                                                                                                                                                                                                                                                | Tripled the count and upgraded to high resolution cameras   |
| Chain Link Fencing / Gates                         |                          | Good                   | Good    | No damage to material and poles, gates are working properly.                                                                                                                                                                                                                                                                                                                                                                                                                                                                                                                                                                                                                                                                                                                                                                                                                                                                                                                                                                                                                                                                                                                                                                                                                                                                                                                                                                                                                                                                                                                                                                                                                                                                                                                                                                                                                                                                                                                                                                                                                                                                   |                                                             |
| Misc. Stuctures                                    |                          |                        |         | <u> </u>                                                                                                                                                                                                                                                                                                                                                                                                                                                                                                                                                                                                                                                                                                                                                                                                                                                                                                                                                                                                                                                                                                                                                                                                                                                                                                                                                                                                                                                                                                                                                                                                                                                                                                                                                                                                                                                                                                                                                                                                                                                                                                                       |                                                             |
| Site Walls - Retaining / Screen                    | Material: Stone          | Good                   | Good    | No signs of damage, settling or rotation.                                                                                                                                                                                                                                                                                                                                                                                                                                                                                                                                                                                                                                                                                                                                                                                                                                                                                                                                                                                                                                                                                                                                                                                                                                                                                                                                                                                                                                                                                                                                                                                                                                                                                                                                                                                                                                                                                                                                                                                                                                                                                      |                                                             |
| Dumpster Service Area                              |                          | Fair                   | Fair    | Moderate to Minor signs of damage to dumpster walls, may need a refresh of finish paint if applicable and additional bollards. Gates function as required.                                                                                                                                                                                                                                                                                                                                                                                                                                                                                                                                                                                                                                                                                                                                                                                                                                                                                                                                                                                                                                                                                                                                                                                                                                                                                                                                                                                                                                                                                                                                                                                                                                                                                                                                                                                                                                                                                                                                                                     | Not in Scope                                                |
| Bollards                                           | Material: Concrete       | Good                   | Good    | Clearly marked and strongly visible. Almost new in appearance.                                                                                                                                                                                                                                                                                                                                                                                                                                                                                                                                                                                                                                                                                                                                                                                                                                                                                                                                                                                                                                                                                                                                                                                                                                                                                                                                                                                                                                                                                                                                                                                                                                                                                                                                                                                                                                                                                                                                                                                                                                                                 | Not in Scope                                                |
| Site Signage - Directional / Handicapped           |                          | Good                   | Good    |                                                                                                                                                                                                                                                                                                                                                                                                                                                                                                                                                                                                                                                                                                                                                                                                                                                                                                                                                                                                                                                                                                                                                                                                                                                                                                                                                                                                                                                                                                                                                                                                                                                                                                                                                                                                                                                                                                                                                                                                                                                                                                                                |                                                             |
| Misc. Site work / Site Structures                  |                          | Poor                   | Poor    | Detached building near track poor condition                                                                                                                                                                                                                                                                                                                                                                                                                                                                                                                                                                                                                                                                                                                                                                                                                                                                                                                                                                                                                                                                                                                                                                                                                                                                                                                                                                                                                                                                                                                                                                                                                                                                                                                                                                                                                                                                                                                                                                                                                                                                                    | Not in Scope                                                |
| Circulation                                        |                          |                        |         |                                                                                                                                                                                                                                                                                                                                                                                                                                                                                                                                                                                                                                                                                                                                                                                                                                                                                                                                                                                                                                                                                                                                                                                                                                                                                                                                                                                                                                                                                                                                                                                                                                                                                                                                                                                                                                                                                                                                                                                                                                                                                                                                |                                                             |
| Sidewalks                                          |                          | Fair                   | Good    | Minor to Moderate cracking visable, joint sealer showing minor signs of wear.  Little to no heaving.                                                                                                                                                                                                                                                                                                                                                                                                                                                                                                                                                                                                                                                                                                                                                                                                                                                                                                                                                                                                                                                                                                                                                                                                                                                                                                                                                                                                                                                                                                                                                                                                                                                                                                                                                                                                                                                                                                                                                                                                                           | Repoured sidewalks showing minor to moderate cracking       |
| Stairs                                             |                          | Good                   | Good    | Clean and clear of cracks or heaving. Joint Sealer is properly in place. Rise and Run is compliant. Handrails (if present) are compliant & finish is in good standing                                                                                                                                                                                                                                                                                                                                                                                                                                                                                                                                                                                                                                                                                                                                                                                                                                                                                                                                                                                                                                                                                                                                                                                                                                                                                                                                                                                                                                                                                                                                                                                                                                                                                                                                                                                                                                                                                                                                                          |                                                             |
| Ramps                                              |                          | Good                   | Good    | Clean and clear of cracks or heaving. Joint Sealer is properly in place. Slope is compliant. Handrails (if present) are compliant & finish is in good condition.                                                                                                                                                                                                                                                                                                                                                                                                                                                                                                                                                                                                                                                                                                                                                                                                                                                                                                                                                                                                                                                                                                                                                                                                                                                                                                                                                                                                                                                                                                                                                                                                                                                                                                                                                                                                                                                                                                                                                               |                                                             |
| ADA Compliance / Accessiblity                      |                          |                        |         |                                                                                                                                                                                                                                                                                                                                                                                                                                                                                                                                                                                                                                                                                                                                                                                                                                                                                                                                                                                                                                                                                                                                                                                                                                                                                                                                                                                                                                                                                                                                                                                                                                                                                                                                                                                                                                                                                                                                                                                                                                                                                                                                |                                                             |
| Compliant Sidewalks/Curbs                          |                          | Fair                   | Good    |                                                                                                                                                                                                                                                                                                                                                                                                                                                                                                                                                                                                                                                                                                                                                                                                                                                                                                                                                                                                                                                                                                                                                                                                                                                                                                                                                                                                                                                                                                                                                                                                                                                                                                                                                                                                                                                                                                                                                                                                                                                                                                                                | Repoured sidewalks and curbs to ADA standards               |
| Compliant Ramps & Handrails                        |                          | Fair                   | Good    |                                                                                                                                                                                                                                                                                                                                                                                                                                                                                                                                                                                                                                                                                                                                                                                                                                                                                                                                                                                                                                                                                                                                                                                                                                                                                                                                                                                                                                                                                                                                                                                                                                                                                                                                                                                                                                                                                                                                                                                                                                                                                                                                | Repoured ramps and installed handrails per ADA standards    |
|                                                    | Scored Categories        | 21                     | 21      |                                                                                                                                                                                                                                                                                                                                                                                                                                                                                                                                                                                                                                                                                                                                                                                                                                                                                                                                                                                                                                                                                                                                                                                                                                                                                                                                                                                                                                                                                                                                                                                                                                                                                                                                                                                                                                                                                                                                                                                                                                                                                                                                |                                                             |