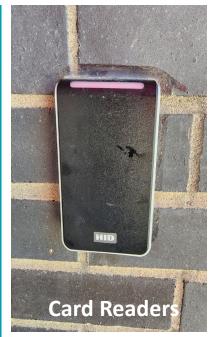

#### Safety and Security

- Access Controls/Card Readers
- Video Intercom
- New Camera System
- Intrusion Alarm
- Lockdown
- Fire Alarm System Upgrades
- Secure Vestibule

#### Improvements (Cont.)

- Fine Arts Renovations
  - **New Wenger Cabinets**
  - **New Acoustic Panels**
  - **New Sound Systems**

- Access Control
- Video Intercom
- New Camera System
- Intrusion Alarm
- o Lockdown
- Fire Alarm System Upgrades
- Secure Vestibule