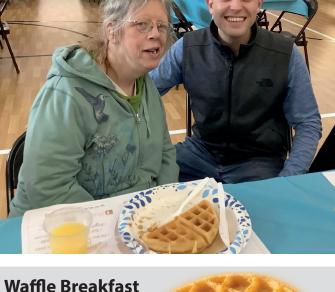

Plan to attend our 15th annual Waffle Breakfast Fundraiser with Dad's Belgian Waffles. It's a great way to socialize with friends, fill up on waffles and support Project Explore. Bring friends and family to this wonderful event. Last year we had a great turnout of Project Explore friends and supporters! The waffles were delicious!

mouth-watering aroma of the waffles will greet

costs down.

you as you walk in the door! Bring your family and invite a friend or two to join you for a delicious meal and help raise money to keep Project Explore program

Saturday, April 27 Messiah Lutheran Church

8:30-11:30 am \$10 per person