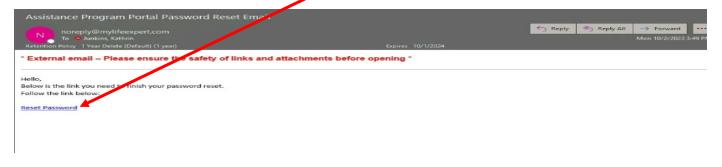

Step #4 – This is the email you will get. If you didn't receive this email - Please check your spam or junk mail for it – then click on reset password