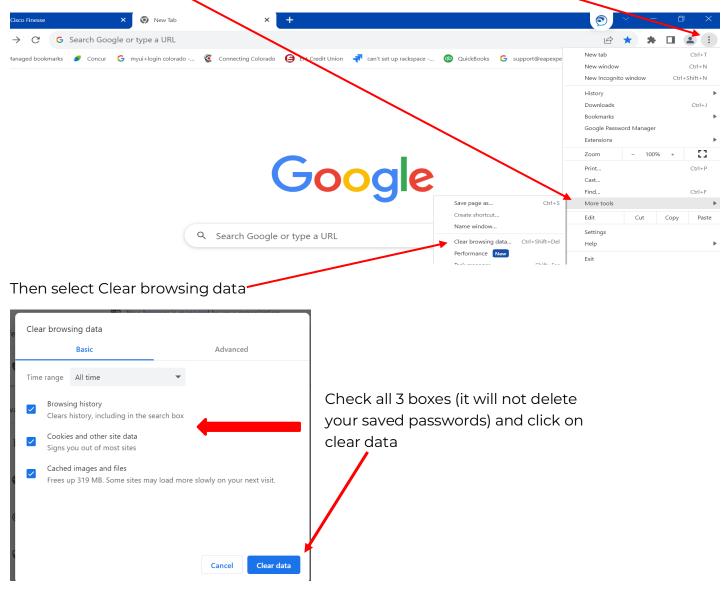

### To clear your cache:

Open your browser (chrome preferred) and click on the 3 little dots at the top right of the browser then select More Tools

### Once you have cleared your cache go to **<u>ProfileEAP.org</u>.** Then you will see this screen: