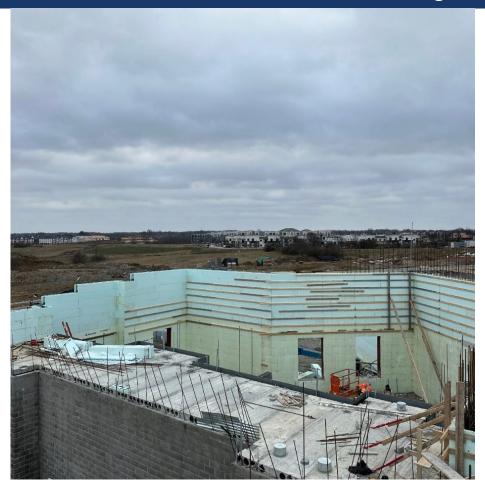

- ➤ Continue Masonry at Area E and Area B/D to roof bearing elevation
- Continue MEP and Sprinkler Rough Ins
- Continue Geothermal System

#### Upcoming Work/Look Ahead:

- Start Block Fill in Gym and locker Room (Test dependent for acceptable conditions)
- Finish 4" CMU at Mechanical Room
- Finish Roof Joist and Decking Areas A and C
- Deck and Joist at Cafeteria
- Grout remaining Hollow Core Planks
- Set up for next topping slab pour
- Continue Roof Joist and Decking in Area A, C and Cafeteria





### Area A – Above Ceiling Roughins and Soffits





### Area B – Entry Vestibule ICF Concrete Pour





#### Area C – Mezzanine Work Continues





#### Area E – Cafeteria Roof Framing Complete





### Area E – Cafeteria Stage CMU Continuing





#### Area E – Storm Shelter ICF Continuing





### Area F – Brick and Limestone at Gym Locker Room





### Overall – Steel Decking on Area A and C Wings