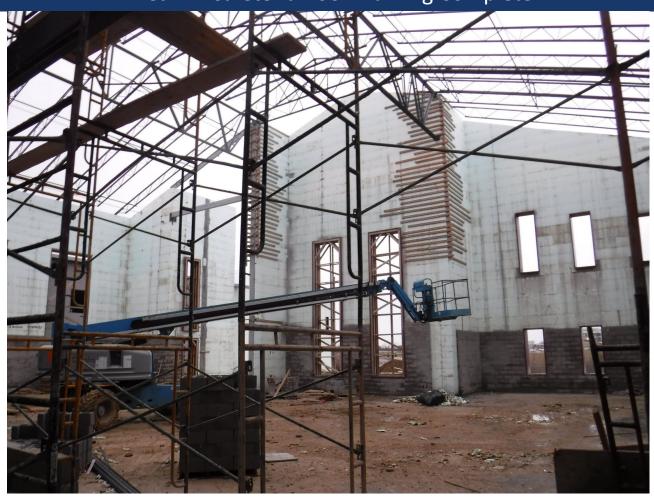

rk:

- > Set up Temporary Heaters in Gym and Area A Complete
- Continue ICF Area E Pour 1/18/2024
- ➤ Continue Masonry at Area E and Area B/D to roof bearing elevation
- Continue MEP and Sprinkler Rough Ins
- Continue Geothermal System

#### Upcoming Work/Look Ahead:

- Start Block Fill in Gym and locker Room (Test dependent for acceptable conditions)
- Finish 4" CMU at Mechanical Room
- Finish Roof Joist and Decking Areas A and C
- Deck and Joist at Cafeteria
- Grout remaining Hollow Core Planks
- Set up for next topping slab pour
- Continue Roof Joist and Decking in Area A, C and Cafeteria





### Area A – Above Ceiling Roughins and Soffits





### Area B – Entry Vestibule ICF Concrete Pour





#### Area C – Mezzanine Work Continues





#### Area E – Cafeteria Roof Framing Complete





### Area E – Cafeteria Stage CMU Continuing





#### Area E – Storm Shelter ICF Continuing





### Area F – Brick and Limestone at Gym Locker Room





### Overall – Steel Decking on Area A and C Wings