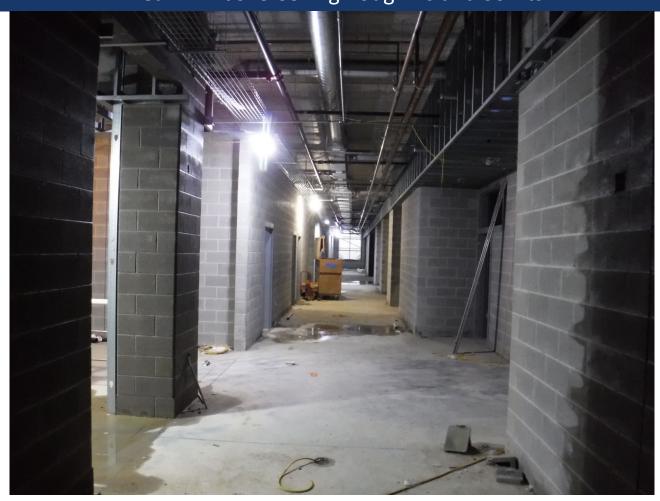

#### Completed Work:

- > Set up Temporary Heaters in Gym and Area A Complete
- Continue ICF Area E Pour 1/18/2024
- ➤ Continue Masonry at Area E and Area B/D to roof bearing elevation
- Continue MEP and Sprinkler Rough Ins
- Continue Geothermal System

#### Upcoming Work/Look Ahead:

- Start Block Fill in Gym and locker Room (Test dependent for acceptable conditions)
- Finish 4" CMU at Mechanical Room
- Finish Roof Joist and Decking Areas A and C
- Deck and Joist at Cafeteria
- Grout remaining Hollow Core Planks
- Set up for next topping slab pour
- Continue Roof Joist and Decking in Area A, C and Cafeteria





### Area A – Above Ceiling Roughins and Soffits





### Area B – Entry Vestibule ICF Concrete Pour





#### Area C – Mezzanine Work Continues





#### Area E – Cafeteria Roof Framing Complete





### Area E – Cafeteria Stage CMU Continuing





#### Area E – Storm Shelter ICF Continuing





### Area F – Brick and Limestone at Gym Locker Room





### Overall – Steel Decking on Area A and C Wings