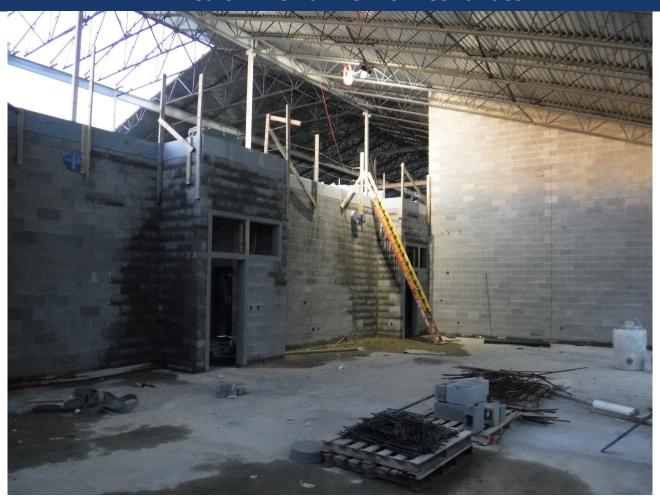

#### Completed Work:

- > Set up Temporary Heaters in Gym and Area A Complete
- Continue ICF Area E Pour 1/18/2024
- ➤ Continue Masonry at Area E and Area B/D to roof bearing elevation
- Continue MEP and Sprinkler Rough Ins
- Continue Geothermal System

#### Upcoming Work/Look Ahead:

- Start Block Fill in Gym and locker Room (Test dependent for acceptable conditions)
- Finish 4" CMU at Mechanical Room
- Finish Roof Joist and Decking Areas A and C
- Deck and Joist at Cafeteria
- Grout remaining Hollow Core Planks
- Set up for next topping slab pour
- Continue Roof Joist and Decking in Area A, C and Cafeteria





### Area A – Above Ceiling Roughins and Soffits





### Area B – Entry Vestibule ICF Concrete Pour





#### Area C – Mezzanine Work Continues





#### Area E – Cafeteria Roof Framing Complete





### Area E – Cafeteria Stage CMU Continuing





#### Area E – Storm Shelter ICF Continuing





### Area F – Brick and Limestone at Gym Locker Room





### Overall – Steel Decking on Area A and C Wings