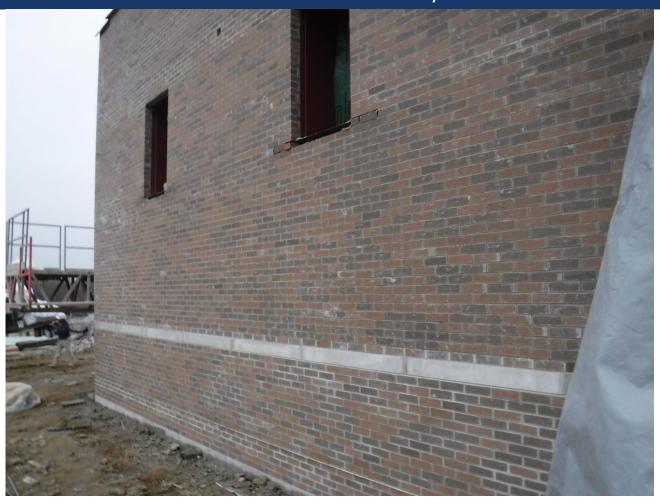

ing elevation
- Continue MEP and Sprinkler Rough Ins
- Continue Geothermal System

#### Upcoming Work/Look Ahead:

- Start Block Fill in Gym and locker Room (Test dependent for acceptable conditions)
- Finish 4" CMU at Mechanical Room
- Finish Roof Joist and Decking Areas A and C
- Deck and Joist at Cafeteria
- Grout remaining Hollow Core Planks
- Set up for next topping slab pour
- Continue Roof Joist and Decking in Area A, C and Cafeteria





### Area A – Above Ceiling Roughins and Soffits





### Area B – Entry Vestibule ICF Concrete Pour





#### Area C – Mezzanine Work Continues





#### Area E – Cafeteria Roof Framing Complete





### Area E – Cafeteria Stage CMU Continuing





#### Area E – Storm Shelter ICF Continuing





### Area F – Brick and Limestone at Gym Locker Room





### Overall – Steel Decking on Area A and C Wings