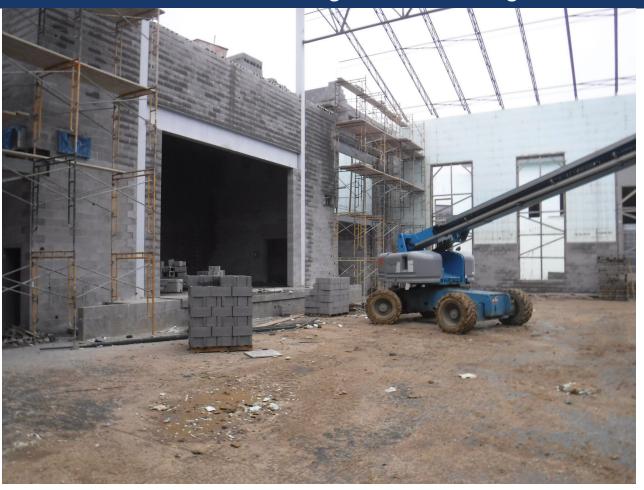

A Complete
- Continue ICF Area E Pour 1/18/2024
- ➤ Continue Masonry at Area E and Area B/D to roof bearing elevation
- Continue MEP and Sprinkler Rough Ins
- Continue Geothermal System

#### Upcoming Work/Look Ahead:

- Start Block Fill in Gym and locker Room (Test dependent for acceptable conditions)
- Finish 4" CMU at Mechanical Room
- Finish Roof Joist and Decking Areas A and C
- Deck and Joist at Cafeteria
- Grout remaining Hollow Core Planks
- Set up for next topping slab pour
- Continue Roof Joist and Decking in Area A, C and Cafeteria





### Area A – Above Ceiling Roughins and Soffits





### Area B – Entry Vestibule ICF Concrete Pour





#### Area C – Mezzanine Work Continues





#### Area E – Cafeteria Roof Framing Complete





### Area E – Cafeteria Stage CMU Continuing





#### Area E – Storm Shelter ICF Continuing





### Area F – Brick and Limestone at Gym Locker Room





### Overall – Steel Decking on Area A and C Wings