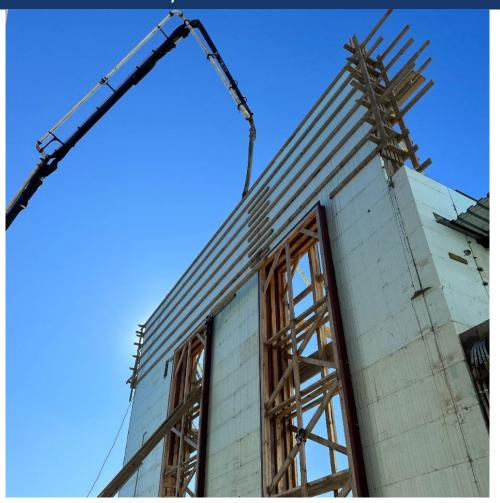

#### Completed Work:

- > Set up Temporary Heaters in Gym and Area A Complete
- Continue ICF Area E Pour 1/18/2024
- ➤ Continue Masonry at Area E and Area B/D to roof bearing elevation
- Continue MEP and Sprinkler Rough Ins
- Continue Geothermal System

#### Upcoming Work/Look Ahead:

- Start Block Fill in Gym and locker Room (Test dependent for acceptable conditions)
- Finish 4" CMU at Mechanical Room
- Finish Roof Joist and Decking Areas A and C
- Deck and Joist at Cafeteria
- Grout remaining Hollow Core Planks
- Set up for next topping slab pour
- Continue Roof Joist and Decking in Area A, C and Cafeteria





### Area A – Above Ceiling Roughins and Soffits





### Area B – Entry Vestibule ICF Concrete Pour





#### Area C – Mezzanine Work Continues





#### Area E – Cafeteria Roof Framing Complete





### Area E – Cafeteria Stage CMU Continuing





#### Area E – Storm Shelter ICF Continuing





### Area F – Brick and Limestone at Gym Locker Room





### Overall – Steel Decking on Area A and C Wings