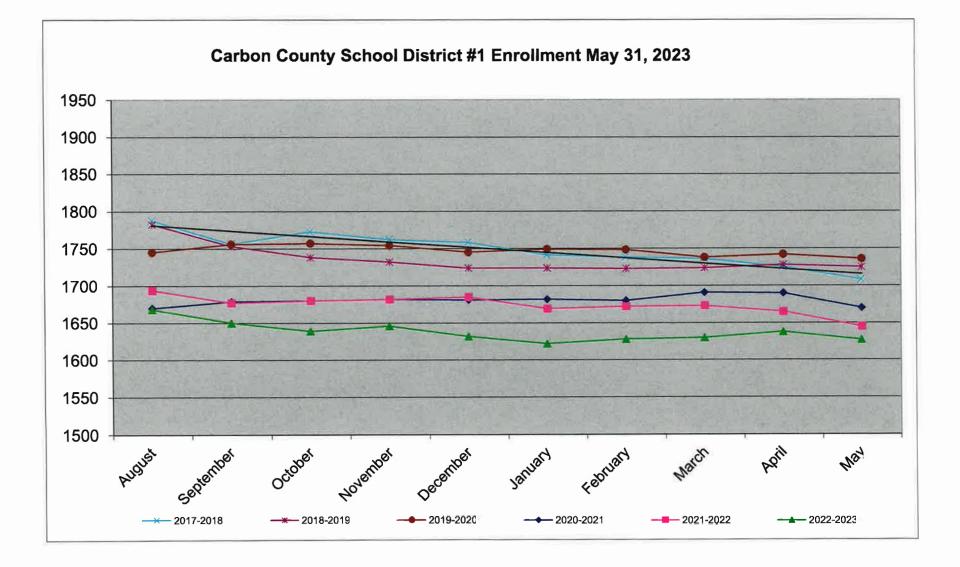

The Districts' forecast in enrollment is trending down 2022-2023. Our Average Daily Membership of students that drives our funding model was down 34 students from 2021-2022 to 2022-2023. The three-year average that is used for funding is down by 26.

## CARBON COUNTY SCHOOL DISTRICT ONE ENROLLMENTS

Current Carbon County School District One Enrollments May 31, 2023

|                    |       |       | 1       |         | 1       |     |       |     |     |       |
|--------------------|-------|-------|---------|---------|---------|-----|-------|-----|-----|-------|
|                    | LSRVS | Pre-K | RES 2-3 | RES 4-5 | RES K-1 | RMS | LSRVS | RHS | VHS | TOTAL |
|                    |       |       |         |         |         |     |       |     |     |       |
| Pre-K 2-3 Yr Old   |       | 0*    |         |         |         |     |       |     |     |       |
| Pre-K 4-5 Yr Old   |       | 35*   |         |         |         |     |       |     |     |       |
| Kindergarten       | 18    |       |         |         | 109     |     |       |     |     | 127   |
| Grade 1            | 18    |       |         |         | 130     |     |       |     |     | 148   |
| Grade 2            | 15    |       | 102     |         |         |     |       |     |     | 117   |
| Grade 3            | 13    |       | 101     |         |         |     | υ     |     |     | 114   |
| Grade 4            | 12    |       |         | 103     |         |     |       |     |     | 115   |
| Grade 5            | 9     |       |         | 110     |         |     |       |     |     | 119   |
| Totals K-5         | 85    |       | 203     | 213     | 239     |     |       |     |     | 740   |
| Grade 6            | 19    |       |         |         |         | 97  |       |     |     | 116   |
| Grade 7            | 5     |       |         |         |         | 124 |       |     |     | 129   |
| Grade 8            | 14    |       |         |         |         | 107 |       |     |     | 121   |
| Totals 6-8         | 38    |       |         |         |         | 328 |       |     |     | 366   |
| Grade 9            |       |       |         |         |         |     | 22    | 112 | 6   | 140   |
| Grade 10           |       |       |         |         |         |     | 15    | 104 | 16  | 135   |
| Grade 11           |       |       |         |         |         |     | 13    | 104 | 18  | 135   |
| Grade 12           |       | _     |         |         |         |     | 13    | 84  | 14  | 111   |
| Totals 9-12        |       |       |         |         |         |     | 63    | 404 | 54  | 521   |
| Grand Total        | 123   |       | 203     | 213     | 239     | 328 | 63    | 404 | 54  | 1627  |
| Last Month         | 124   |       | 205     | 214     | 241     | 327 | 63    | 404 | 60  | 1638  |
| 022/2023 Opened At | 126   |       | 207     | 214     | 249     | 346 | 60    | 441 | 50  | 1693  |
| 021/2022 Closed At | 134   |       | 213     | 216     | 226     | 357 | 54    | 394 | 51  | 1645  |