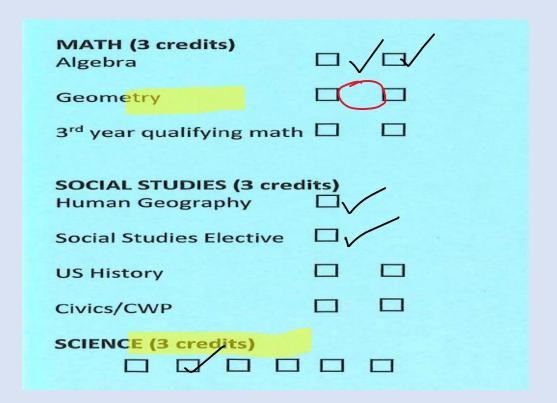

#### **High School Graduation Requirements Checklist** Class of 2024+ Date: Name: Minimum credits for graduation: 26 Each represents .5 credit Personalized Pathway Requirement (PPR): Up to 3.0 high school credits that lead to a specific post-high school career outcome chosen by the student, based on student interest and High School & Beyond Plan. LANGUAGE ARTS (4 credits) m Language Arts 9A, 9B PHYSICAL EDUCATION (1.5 credits) 四 团 口 Language Arts 10A, 10B **HEALTH (.5 credit)** Language Arts 11A, 11B Language Arts 12A, 12B FINE ARTS (2 credits, one of which may be PPR) WORLD LANGUAGE or PPR (2 credits) MATH (3 credits) 9 7 Algebra **ELECTIVES (6 credits)** Geometry 3<sup>rd</sup> year qualifying math SOCIAL STUDIES (3 credits) Human Geography Total Credits: 2.5 Social Studies Elective **US History** Civics/CWP Other Graduation Requirements: Passed SBA or approved alternatives in: SCIENCE (3 credits) ELA 🔲 Math 🔲 High School & Beyond Plan **CAREER & TECHNICAL EDUCATION (1 credit)** Community Service (min. 20 hours) 0 0 Washington State History 1

- Each one of these boxes
   represents a .50 trimester credit
- In order to earn a Lindbergh diploma, you must successfully pass and earn credit for each one of these classes.

# Math

A minimum of three years of Math are required for a Lindbergh diploma.

Algebra and Geometry are required along with a third year of math.

If a student has an IEP in Math, then they can use their IEP math classes.