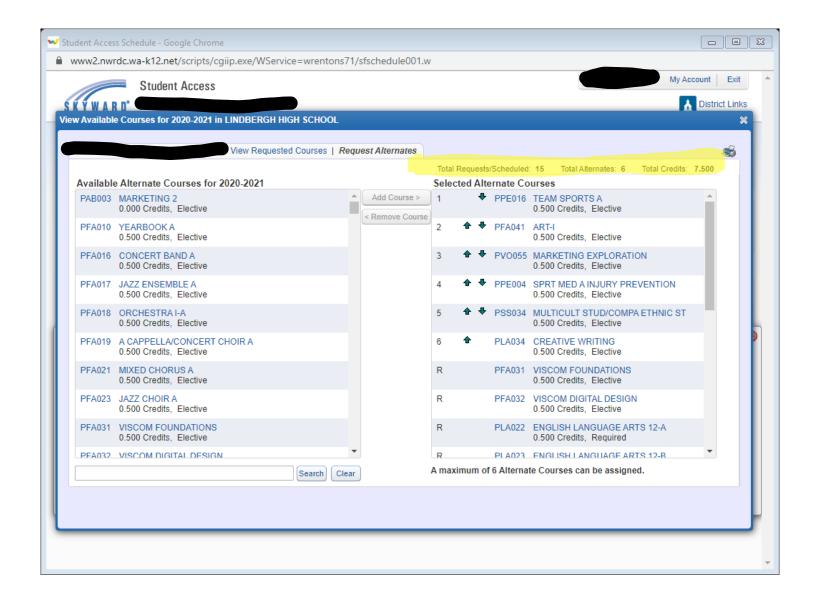

# Today you are going to:

- 1. Review your Transcript
- 2. Complete a Credit Evaluation
- 3. Find and complete the AP/College in the HS Contract
- 4. Begin data entering your class choices into Skyward

# You are going to need:

- Your transcript
- The Credit Evaluation Form
- Current trimester 2 & 3 class schedule (You can find this in your Skyward)