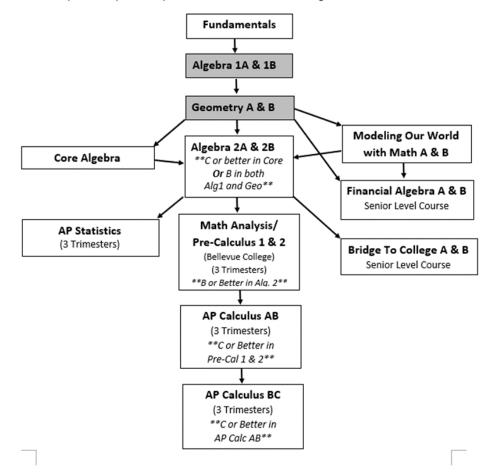

# Math

A minimum of three years of Math are required for a Lindbergh diploma.

Algebra and Geometry are required along with a third year of math.

If a student has an IEP in Math, then they can use their IEP math classes.