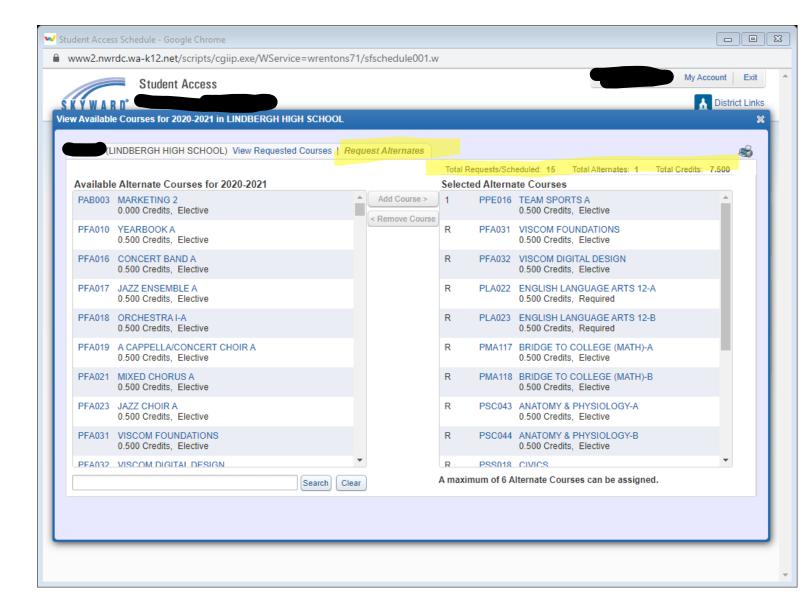

# Today you are going to:

- 1. Review your Transcript
- 2. Complete a Credit Evaluation
- 3. Find and complete the AP/College in the HS Contract
- 4. Begin data entering your class choices into Skyward

# You are going to need:

- Your transcript
- The Credit Evaluation Form
- Current trimester 2 & 3 class schedule (You can find this in your Skyward)