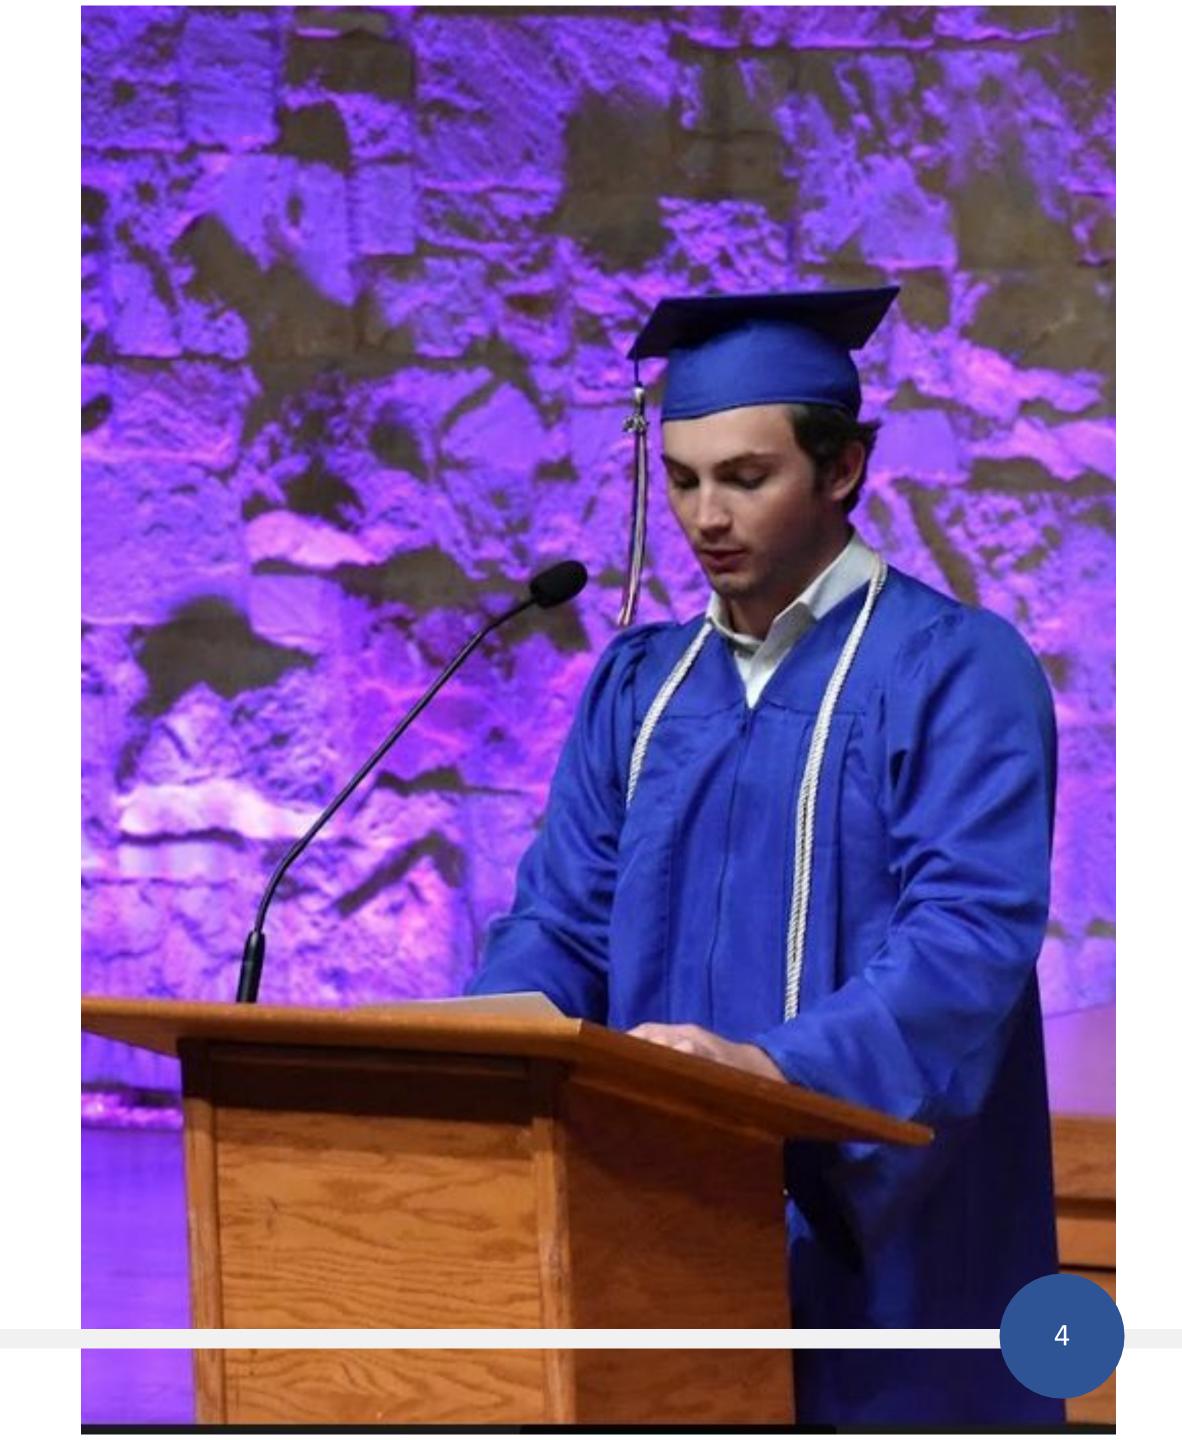

# About Westlake High School Baccalaureate

Baccalaureate is one of the several senior events leading up to the commemoration.

It is a student led, inter-faith service where students share their faith statements and readings. The students also hear from invited speakers. WHS fine arts students from band, choir, and orchestra provide live music.

# **Attire / Dress Code**

Graduating seniors wear their cap and gown with cords.