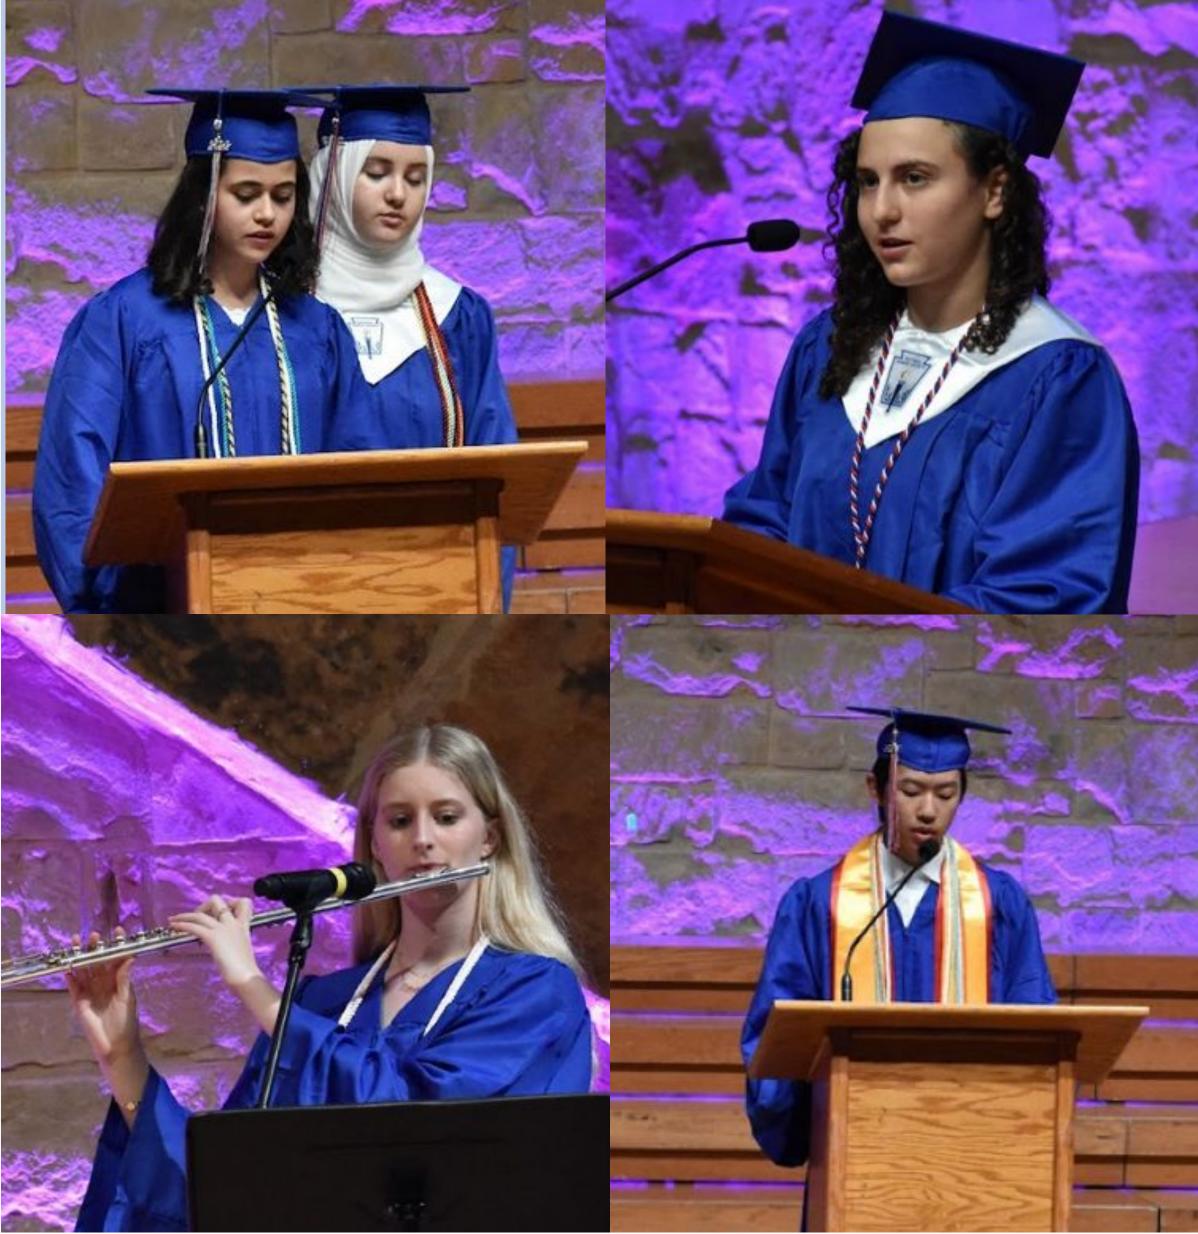

# About Westlake High School Baccalaureate

Baccalaureate is one of the several senior events leading up to the commemoration.

It is a student led, inter-faith service where students share their faith statements and readings. The students also hear from invited speakers. WHS fine arts students from band, choir, and orchestra provide live music.

# **Attire / Dress Code**

Graduating seniors wear their cap and gown with cords.