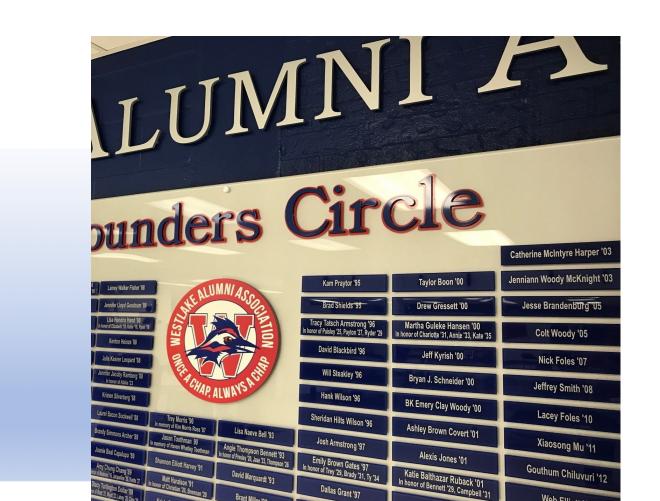

#### LEGACY CHAP

Forever be recognized as a WHS Chap Supporter and Lifetime Member of the Westlake Alumni Association. Your gift of \$1,000 or more will help preserve the rich heritage of Eanes ISD and ensure the Association will build a sustainable foundation through the EISD Endowment. As the pillars of the Association, **this exclusive group will be recognized on a large wall in the Commons** along with the Founders Circle.