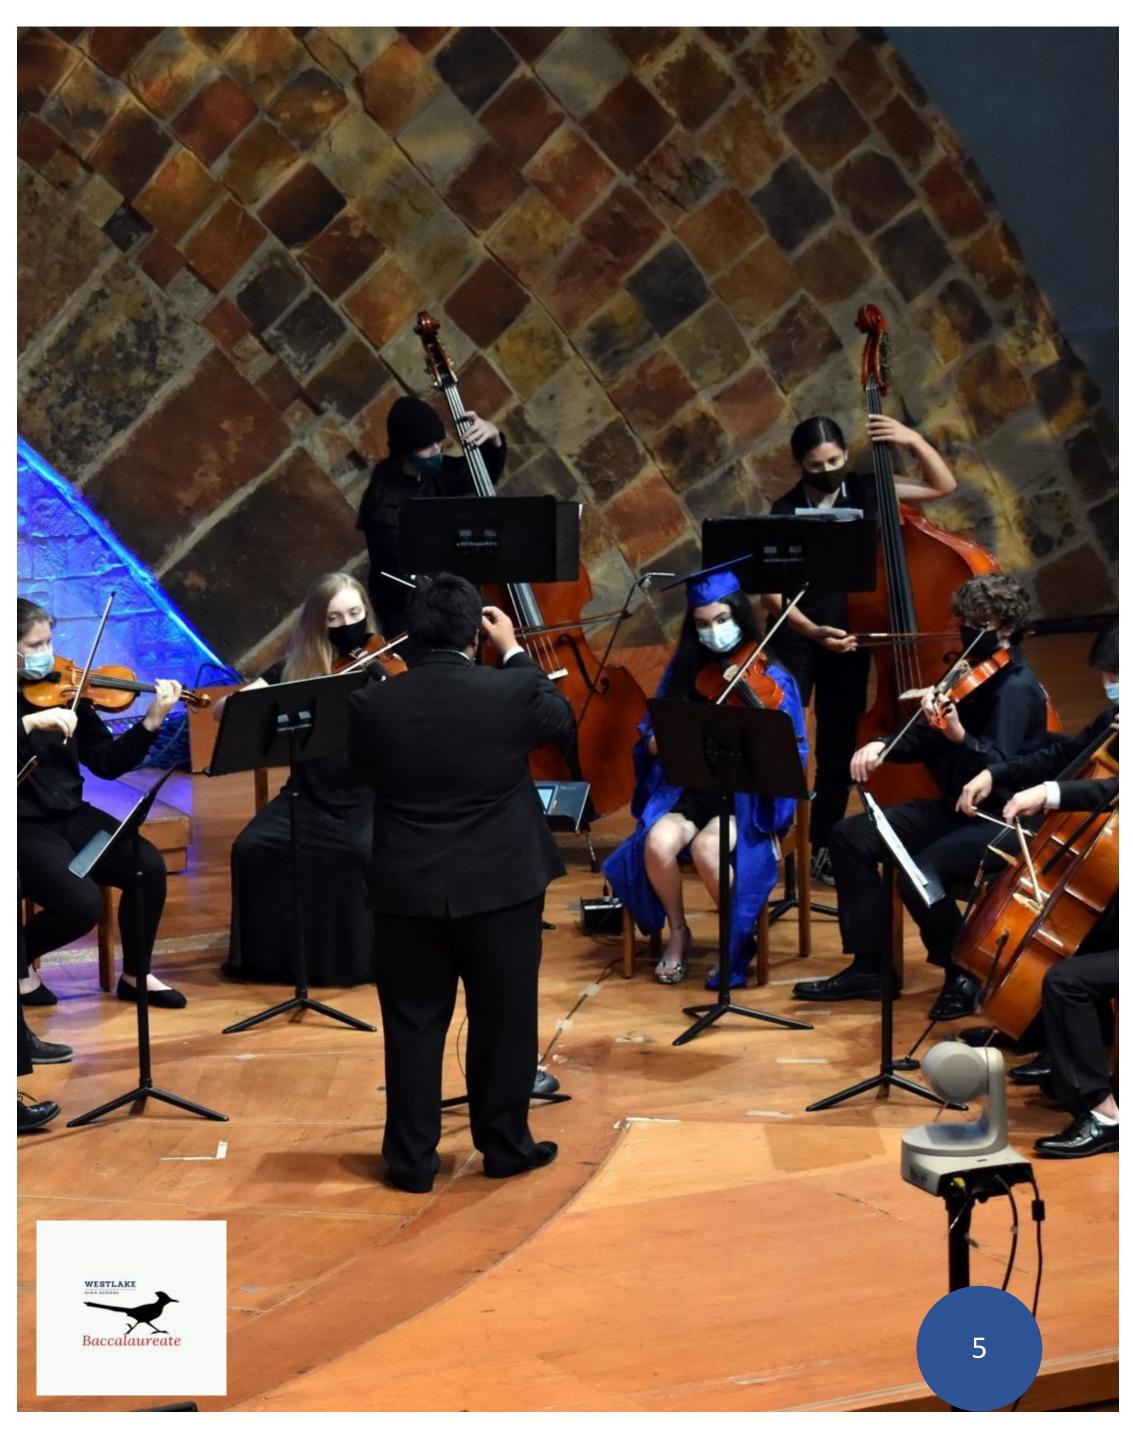

# About Westlake High School Baccalaureate

Baccalaureate is one of the several senior events leading up to the commemoration.

It is a student led, inter-faith service where students share their faith statements and readings. The students also hear from invited speakers. WHS fine arts students from band, choir, and orchestra provide live music.