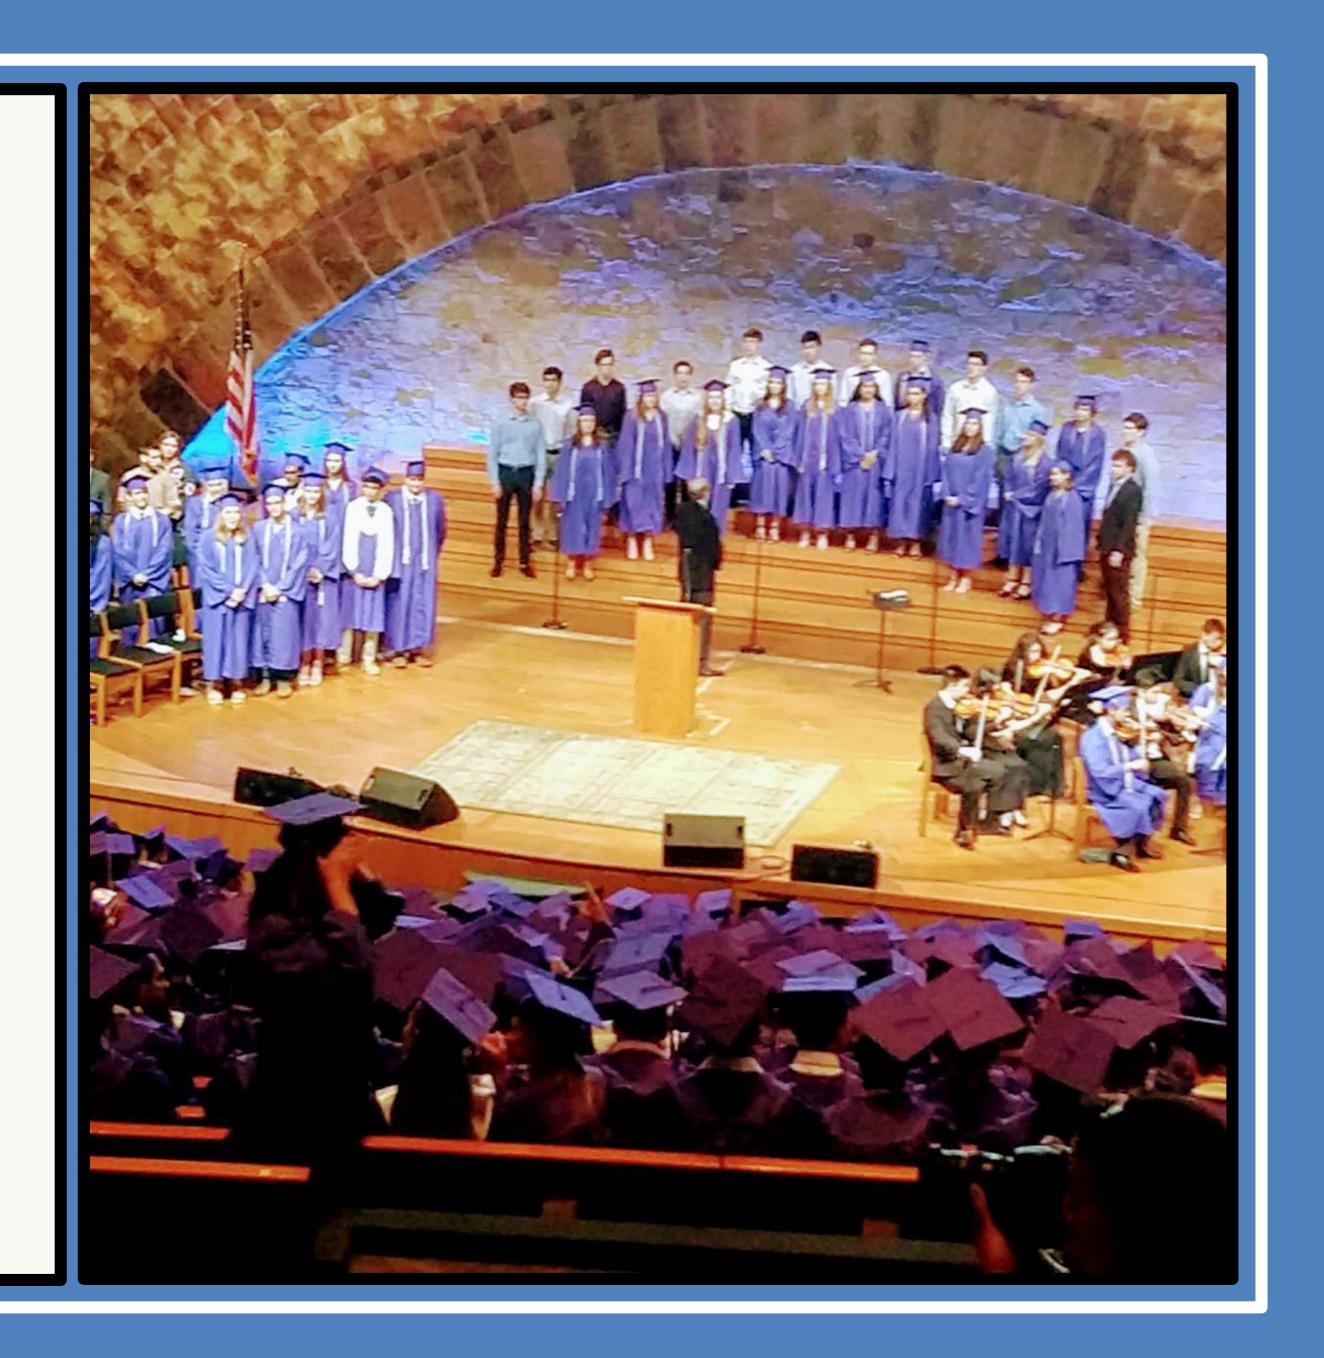

# About Westlake High School Baccalaureate

Baccalaureate is one of the several senior events leading up to the commemoration.

It is a student led, inter-faith service where students share their faith statements and readings. The students also hear from invited speakers. WHS fine arts students from band, choir, and orchestra provide live music.

## Start Time & Length of Event

Baccalaureate Ceremony begins promptly at 5 PM with the graduates' processional. The entire event is typically 75 – 90 minutes long.