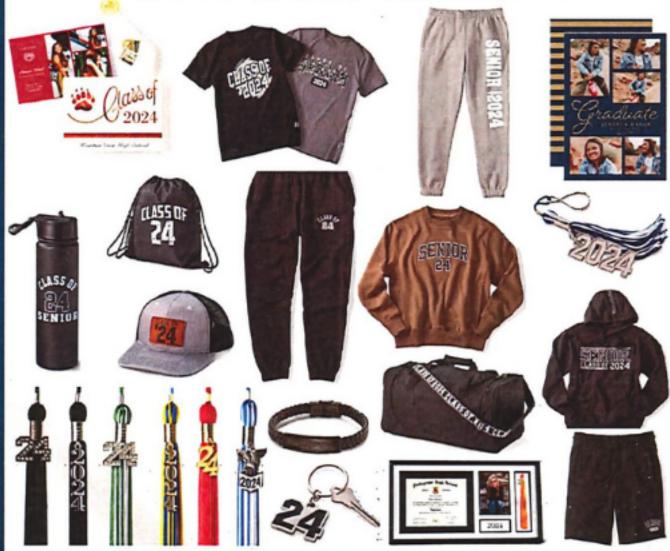

## SENIOR SWAG PACK (A)

#### Includes a 2024 Zipper Pull

| Choice of Hoodie S M L XL 2XL 3XL<br>Pullover Fleece Full Zip Mocha Crew<br>Choice of Pants S M L XL 2XL 3XL 4XL<br>Black Fleece Sweats Gray Fleece Sweats<br>Black Sustainable T-Shirt XS S M L XL 2XL 3XL | Choi<br>Choi<br>Choi |
|-------------------------------------------------------------------------------------------------------------------------------------------------------------------------------------------------------------|----------------------|
| Choice of Tassel                                                                                                                                                                                            | He                   |
| Mascot Status Shadow Status Stacked Shadow Stacked CAP & GOWN UNIT with Custom Mascot Tassel                                                                                                                | • D                  |
| Height Weight                                                                                                                                                                                               | •                    |

# **Celebrate Your Year!** Class of 2024

- Caps & Gowns
- Announcements
- Senior Gear
- Senior Tassels
- Class Rings
- Letterman Jackets