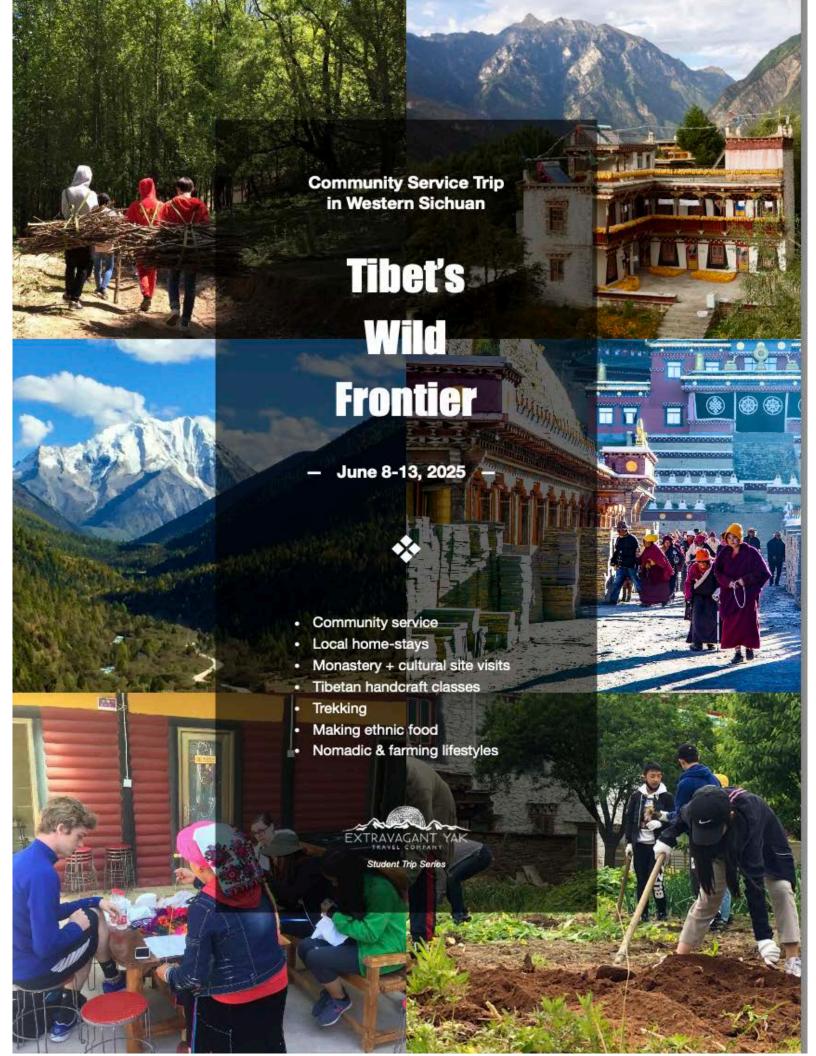

## Proposed 2024-2025 ELO offerings (for Grade 9 – 11 students)

| Working with local Communities.  Sandwatch and Surfing (Indier) Coastal Environment.  Zunyi Guizhou (YMCE)  Bervice in local Villages.  Explore  DIY Cooking School Activities on campus and in Beijing Beijing based cooking food.  Shaanxi through the Lens Photography with Urban and Rural backdrops  Silk Road (The Hutong) Explore the ancient Silk Route Study French (Les Elfes) French immersion in Switzerland  Challenge  Sailing and Water Sports (Beijing Sailing) Sailing) Sailing in Beidaihe.  Challenge Tags with Urban and a Beijing-based rink  Great Wall Hiking (Imagine) Camping at various locations (DoE Level 1 lce Hockey/Ice Skating On campus and at a Beijing-based rink  Yangshuo (The Hutong) Activities in and around Yangshuo. Xinjiang (YMCE)  Working with local Tibetan peoples  Yunnan Rainforest (3X-Power Exploration) Rainforest protection  Yunnan Rainforest (3X-Power Exploration) Rainforest protection  Ceramics On campus with an expert visitor  College Visits California (TS College Tours) Visiting Colleges in the LA / San Diego area  Music Production On campus  Music Production On campus  Sailing (SEED) Exploring Lijiang area Osaka / Hiroshima Explore beautiful Japan  Sea Kayaking in Exmouth WA (DoE Level 2)  Astronomy Sci Fi (Shi 老师) Discover heavenly bodies and sci-fi landscapes in Qinghai.  Wellness Lantau (IBS) Discover your own peace of mind.                                                                                                                                                                                                     | Serve     | Jining (Keru)                           | Longshan Guilin (Wild China)             |  |  |  |
|--------------------------------------------------------------------------------------------------------------------------------------------------------------------------------------------------------------------------------------------------------------------------------------------------------------------------------------------------------------------------------------------------------------------------------------------------------------------------------------------------------------------------------------------------------------------------------------------------------------------------------------------------------------------------------------------------------------------------------------------------------------------------------------------------------------------------------------------------------------------------------------------------------------------------------------------------------------------------------------------------------------------------------------------------------------------------------------------------------------------------------------------------------------------------------------------------------------------------------------------------------------------------------------------------------------------------------------------------------------------------------------------------------------------------------------------------------------------------------------------------------------------------------------------------------------------------------------------------------------------------------|-----------|-----------------------------------------|------------------------------------------|--|--|--|
| Morking with local Communities.  Sandwatch and Surfing (Indier) Coastal Environment.  Zunyi Guizhou (YMCE)  Bervice in local Villages.  Explore  DIY Cooking School Activities on campus and in Beijing Beijing based cooking food.  Shaanxi through the Lens Photography with Urban and Rural backdrops  Silk Road (The Hutong) Explore the ancient Silk Route Study French (Les Elfes) French immersion in Switzerland  Challenge  Sailing and Water Sports (Beijing Sailing) Sailing) Sailing in Beidaihe.  Challenge  Challenge  Sailing and Water Sports (Beijing Sailing) Sailing in Beidaihe.  Great Wall Hiking (Imagine) Camping at various locations (DoE Level 1 (De Hockey/Ice Skating On campus and at a Beijing-based rink  Yangshuo (The Hutong) Activities in and around Yangshuo. Xinjiang (YMCE)  Working with local Tibetan peoples Yunnan Rainforest (3X-Power Exploration) Rainforest protection  Yunnan Rainforest (3X-Power Exploration) Rainforest protection  Ceramics On campus with an expert visitor  College Visits California (TS College Tours) Visiting Colleges in the LA / San Diego area  Music Production On campus  Lijiang (SEED) Exploring Lijiang area Osaka / Hiroshima Explore beautiful Japan  Silk Road (The Hutong) Follow the Silk Road in Gansu/Xinjiang  Sea Kayaking (ISB) Sea Kayaking in Exmouth WA (DoE Level 2)  Astronomy Sci Fi (Shi 老师) Discover heavenly bodies and sci-fi landscapes in Qinghai.  Wellness Lantau (IBS) Discover your own peace of mind.                                                                                                             |           | Service with local school               | Service Projects to choose from.         |  |  |  |
| Morking with local Communities.  Sandwatch and Surfing (Indier) Coastal Environment.  Zunyi Guizhou (YMCE)  Bervice in local Villages.  Explore  DIY Cooking School Activities on campus and in Beijing Beijing based cooking food.  Shaanxi through the Lens Photography with Urban and Rural backdrops  Silk Road (The Hutong) Explore the ancient Silk Route Study French (Les Elfes) French immersion in Switzerland  Challenge  Sailing and Water Sports (Beijing Sailing) Sailing) Sailing in Beidaihe.  Challenge  Challenge  Sailing and Water Sports (Beijing Sailing) Sailing in Beidaihe.  Great Wall Hiking (Imagine) Camping at various locations (DoE Level 1 (De Hockey/Ice Skating On campus and at a Beijing-based rink  Yangshuo (The Hutong) Activities in and around Yangshuo. Xinjiang (YMCE)  Working with local Tibetan peoples Yunnan Rainforest (3X-Power Exploration) Rainforest protection  Yunnan Rainforest (3X-Power Exploration) Rainforest protection  Ceramics On campus with an expert visitor  College Visits California (TS College Tours) Visiting Colleges in the LA / San Diego area  Music Production On campus  Lijiang (SEED) Exploring Lijiang area Osaka / Hiroshima Explore beautiful Japan  Silk Road (The Hutong) Follow the Silk Road in Gansu/Xinjiang  Sea Kayaking (ISB) Sea Kayaking in Exmouth WA (DoE Level 2)  Astronomy Sci Fi (Shi 老师) Discover heavenly bodies and sci-fi landscapes in Qinghai.  Wellness Lantau (IBS) Discover your own peace of mind.                                                                                                             |           |                                         |                                          |  |  |  |
| Working with local Communities.  Sandwatch and Surfing (Indier) Coastal Environment.  Zunyi Guizhou (YMCE)  Service in local Villages.  Explore  DIY Cooking School Activities on campus and in Beijing Beijing based cooking food.  Shaanxi through the Lens Photography with Urban and Rural backdrops  Silk Road (The Hutong) Explore the ancient Silk Route Study French (Les Elfes) French immersion in Switzerland  Challenge  Sailing and Water Sports (Beijing Sailing) Sailing in Beidaihe.  Great Wall Hiking (Imagine) Camping at various locations (DoE Level 1 (DoE Level 1 (DoE Level 2) (Lee Hockey/Ice Skating On campus and at a Beijing-based rink  Yunnan Rainforest (3X-Power Exploration) Rainforest protection  Yunnan Rainforest (3X-Power Exploration) Rainforest protection  Vangshau (Wild China) Resorting old houses  Ceramics On campus with an expert visitor  College Visits California (TS College Tours) Visiting Colleges in the LA / San Diego area  Music Production On campus Lijiang (SEED) Exploring Lijiang area  Osaka / Hiroshima Explore beautiful Japan  Sail Road (The Hutong) Follow the Silk Road in Gansu/Xinjiang  Sea Kayaking (ISB) Sea Kayaking (ISB) Sea Kayaking in Exmouth WA (DoE Level 2)  Astronomy Sci Fi (Shi 老师) Discover heavenly bodies and sci-fi landscapes in Qinghai.  Vangshuo (The Hutong) Activities in and around Yangshuo. Xinjiang (YMCE)                                                                                                                                                                                                             |           | Qinhuang Dao (Keystone                  | Kangding/Dunba (Extravagant Yak)         |  |  |  |
| Sandwatch and Surfing (Indier)   Coastal Environment.                                                                                                                                                                                                                                                                                                                                                                                                                                                                                                                                                                                                                                                                                                                                                                                                                                                                                                                                                                                                                                                                                                                                                                                                                                                                                                                                                                                                                                                                                                                                                                          |           | Adventures)                             | Working with local Tibetan peoples       |  |  |  |
| Sandwatch and Surfing (Indier) Coastal Environment.  Zunyi Guizhou (YMCE) Service in local Villages.  Explore  DIY Cooking School Activities on campus and in Beijing Beijing based cooking food. Shaanxi through the Lens Photography with Urban and Rural backdrops  Silk Road (The Hutong) Explore the ancient Silk Route Study French (Les Elfes) French immersion in Switzerland  Challenge  Sailing and Water Sports (Beijing Sailing) Sailing in Beidaihe.  Great Wall Hiking (Imagine) Camping at various locations (DoE Level 1 Ice Hockey/Ice Skating On campus and at a Beijing-based rink  Yangshuo (The Hutong) Activities in and around Yangshuo. Xinjiang (YMCE)  Exploration) Rainforest protection Huangshan (Wild China) Resorting old houses  Ceramics On campus with an expert visitor  College Visits California (TS College Tours) Visiting Colleges in the LA / San Diego area  Music Production On campus Visiting Colleges in the LA / San Diego area  Study French (Les Elfes) Exploration) Rainforest protection  Huangshan (Wild China) Resorting old houses  Ceramics On campus with an expert visitor  College Visits California (TS College Tours) Visiting Colleges in the LA / San Diego area  Music Production On campus Sailk Road (The Hut ong) Exploring Lijiang area Osaka / Hiroshima Explore beautiful Japan  Silk Road (The Hutong) Follow the Silk Road in Gansu/Xinjiang  Sea Kayaking (ISB) Sea kayaking in Exmouth WA (DoE Level 2)  Astronomy Sci Fi (Shi 老师) Discover heavenly bodies and sci-fi landscapes in Qinghai.  Wellness Lantau (IBS) Discover your own peace of mind. |           | Working with local Communities.         |                                          |  |  |  |
| Coastal Environment.  Zunyi Guizhou (YMCE)  Bervice in local Villages.  Explore  DIY Cooking School Activities on campus and in Beijing Beijing based cooking food.  Shaanxi through the Lens Photography with Urban and Rural backdrops  Silk Road (The Hutong) Explore the ancient Silk Route Study French (Les Elfes) French immersion in Switzerland  Challenge  Sailing and Water Sports (Beijing Sailing) Sailing in Beidaihe.  Great Wall Hiking (Imagine) Camping at various locations (DoE Level 1 Ice Hockey/ Ice Skating On campus and at a Beijing-based rink  Yangshuo (The Hutong) Activities in and around Yangshuo. Xinjiang (YMCE)  Purploration Rainforest protection  Huangshan (Wild China) Resorting old houses  Ceramics On campus with an expert visitor  College Visits California (TS College Tours) Visiting Colleges in the LA / San Diego area  Music Production On campus  Lijiang (SEED) Exploring Lijiang area Osaka / Hiroshima Explore beautiful Japan  Silk Road (The Hutong) Follow the Silk Road in Gansu/Xinjiang  Sea Kayaking (ISB) Sea kayaking in Exmouth WA (DoE Level 2)  Lice Hockey/ Ice Skating On campus and at a Beijing-based rink  Wellness Lantau (IBS) Discover your own peace of mind.                                                                                                                                                                                                                                                                                                                                                                                    |           |                                         | Yunnan Rainforest (3X-Power              |  |  |  |
| Explore  DIY Cooking School Activities on campus and in Beijing Beijing based cooking food. Silk Road (The Hutong) Explore the ancient Silk Route Study French (Les Elfes) French immersion in Switzerland Challenge Sailing and Water Sports (Beijing Sailing) Sailing in Beidaihe. Great Wall Hiking (Imagine) Camping at various locations (DoE Level 1 Ice Hockey/ Ice Skating On campus and at a Beijing-based rink Yangshuo (The Hutong) Activities in and around Yangshuo. Xinjiang (YMCE)  DIY Cooking School Resorting old houses Ceramics On campus with an expert visitor College Visits California (TS College Tours) Visiting Colleges in the LA / San Diego area  Music Production On campus  Music Production On campus  Silk Road (The Hutong) Explore beautiful Japan Silk Road (The Hutong) Follow the Silk Road in Gansu/Xinjiang Sea Kayaking (ISB) Sea kayaking in Exmouth WA (DoE Level 2)  Astronomy Sci Fi (Shi 老师) Discover heavenly bodies and sci-fi landscapes in Qinghai. Wellness Lantau (IBS) Discover your own peace of mind.                                                                                                                                                                                                                                                                                                                                                                                                                                                                                                                                                                  |           | • , ,                                   | Exploration)                             |  |  |  |
| Explore  DIY Cooking School Activities on campus and in Beijing Beijing based cooking food.  Shaanxi through the Lens Photography with Urban and Rural backdrops  Silk Road (The Hutong) Explore the ancient Silk Route Study French (Les Elfes) French immersion in Switzerland  Challenge  Sailing and Water Sports (Beijing Sailing) Sailing in Beidaihe.  Great Wall Hiking (Imagine) Camping at various locations (DoE Level 1 lee Hockey/Ice Skating On campus and at a Beijing-based rink  Yangshuo (The Hutong) Activities in and around Yangshuo. Xinjiang (YMCE)  Clege Visits California (TS College Tours) Visiting Colleges in the LA / San Diego area  Music Production On campus  Music Production On campus  Lijiang (SEED) Exploring Lijiang area  Osaka / Hiroshima Explore beautiful Japan  Silk Road (The Hutong) Follow the Silk Road in Gansu/Xinjiang  Sea Kayaking (ISB) Sea kayaking in Exmouth WA (DoE Level 2)  Astronomy Sci Fi (Shi 老师) Discover heavenly bodies and sci-fi landscapes in Qinghai.  Wellness Lantau (IBS) Discover your own peace of mind.                                                                                                                                                                                                                                                                                                                                                                                                                                                                                                                                        |           | Coastal Environment.                    | Rainforest protection                    |  |  |  |
| Explore  DIY Cooking School Activities on campus and in Beijing Beijing based cooking food.  Shaanxi through the Lens Photography with Urban and Rural backdrops  Silk Road (The Hutong) Explore the ancient Silk Route Study French (Les Elfes) French immersion in Switzerland  Challenge  Sailing and Water Sports (Beijing Sailing) Sailing in Beidaihe.  Great Wall Hiking (Imagine) Camping at various locations (DoE Level 1 lee Hockey/Ice Skating On campus and at a Beijing-based rink  Yangshuo (The Hutong) Activities in and around Yangshuo. Xinjiang (YMCE)  Clege Visits California (TS College Tours) Visiting Colleges in the LA / San Diego area  Music Production On campus  Music Production On campus  Lijiang (SEED) Exploring Lijiang area  Osaka / Hiroshima Explore beautiful Japan  Silk Road (The Hutong) Follow the Silk Road in Gansu/Xinjiang  Sea Kayaking (ISB) Sea kayaking in Exmouth WA (DoE Level 2)  Astronomy Sci Fi (Shi 老师) Discover heavenly bodies and sci-fi landscapes in Qinghai.  Wellness Lantau (IBS) Discover your own peace of mind.                                                                                                                                                                                                                                                                                                                                                                                                                                                                                                                                        |           | Zunyi Guizhou (YMCE)                    |                                          |  |  |  |
| Explore  DIY Cooking School Activities on campus and in Beijing Fun With Food (The Hutong) Beijing based cooking food. Shaanxi through the Lens Photography with Urban and Rural backdrops  Silk Road (The Hutong) Explore the ancient Silk Route Study French (Les Elfes) French immersion in Switzerland  Challenge  Sailing and Water Sports (Beijing Sailing) Sailing in Beidaihe.  Great Wall Hiking (Imagine) Camping at various locations (DoE Level 1 Ice Hockey/Ice Skating On campus and at a Beijing-based rink  Yangshuo (The Hutong) Activities in and around Yangshuo. Xinjiang (YMCE)  College Visits California (TS College Tours) Visiting Colleges in the LA / San Diego area  Music Production On campus  Lijiang (SEED) Exploring Lijiang area Osaka / Hiroshima Explore beautiful Japan  Silk Road (The Hutong) Follow the Silk Road in Gansu/Xinjiang  Sea Kayaking (ISB) Sea Kayaking in Exmouth WA (DoE Level 2)  Astronomy Sci Fi (Shi 老师) Discover heavenly bodies and sci-fi landscapes in Qinghai.  Wellness Lantau (IBS) Discover your own peace of mind.                                                                                                                                                                                                                                                                                                                                                                                                                                                                                                                                         |           | , , ,                                   | Huangshan (Wild China)                   |  |  |  |
| Fun With Food (The Hutong) Beijing based cooking food.  Shaanxi through the Lens Photography with Urban and Rural backdrops  Silk Road (The Hutong) Explore the ancient Silk Route Study French (Les Elfes) French immersion in Switzerland  Challenge  Sailing and Water Sports (Beijing Sailing) Sailing in Beidaihe.  Great Wall Hiking (Imagine) Camping at various locations (DoE Level 1 Ice Hockey/Ice Skating On campus and at a Beijing-based rink  Yangshuo (The Hutong) Activities in and around Yangshuo. Xinjiang (YMCE)  College Visits California (TS College Visits California (TS College Tours) Visiting Colleges in the LA / San Diego area  Music Production On campus  Lijiang (SEED) Exploring Lijiang area Osaka / Hiroshima Explore beautiful Japan  Silk Road (The Hutong) Follow the Silk Road in Gansu/Xinjiang Sea Kayaking (ISB) Sea kayaking in Exmouth WA (DoE Level 2)  Astronomy Sci Fi (Shi 老师) Discover heavenly bodies and sci-fi landscapes in Qinghai.  Wellness Lantau (IBS) Discover your own peace of mind.                                                                                                                                                                                                                                                                                                                                                                                                                                                                                                                                                                           |           | Service in local Villages.              | Resorting old houses                     |  |  |  |
| Fun With Food (The Hutong) Beijing based cooking food.  Shaanxi through the Lens Photography with Urban and Rural backdrops  Silk Road (The Hutong) Explore the ancient Silk Route  Study French (Les Elfes) French immersion in Switzerland  Challenge  Sailing and Water Sports (Beijing Sailing) Sailing in Beidaihe.  Great Wall Hiking (Imagine) Camping at various locations (DoE Level 1 Ice Hockey/Ice Skating On campus and at a Beijing-based rink  Yangshuo (The Hutong) Activities in and around Yangshuo.  Xinjiang (YMCE)  College Visits California (TS College Tours) Visiting Colleges in the LA / San Diego area  Music Production On campus  Silk Road (Frech Les Elfes) Exploring Lijiang area Osaka / Hiroshima Explore beautiful Japan  Silk Road (The Hutong) Follow the Silk Road in Gansu/Xinjiang  Sea Kayaking (ISB) Sea kayaking in Exmouth WA (DoE Level 2)  Astronomy Sci Fi (Shi 老师) Discover heavenly bodies and sci-fi landscapes in Qinghai.  Wellness Lantau (IBS) Discover your own peace of mind.                                                                                                                                                                                                                                                                                                                                                                                                                                                                                                                                                                                         | Explore   | DIY Cooking School                      | Ceramics                                 |  |  |  |
| Shaanxi through the Lens Photography with Urban and Rural backdrops  Silk Road (The Hutong) Explore the ancient Silk Route Study French (Les Elfes) French immersion in Switzerland  Challenge  Sailing and Water Sports (Beijing Sailing) Sailing in Beidaihe.  Great Wall Hiking (Imagine) Camping at various locations (DoE Level 1 Ice Hockey/ Ice Skating On campus and at a Beijing-based rink  Yangshuo (The Hutong) Activities in and around Yangshuo.  Xinjiang (YMCE)  College Tours) Visiting Colleges in the LA / San Diego area  Music Production On campus  Music Production On campus  Silk Road (The Hutong) Exploring Lijiang area  Osaka / Hiroshima Explore beautiful Japan  Silk Road (The Hutong) Follow the Silk Road in Gansu/Xinjiang  Sea Kayaking (ISB) Sea kayaking in Exmouth WA (DoE Level 2)  Astronomy Sci Fi (Shi 老师) Discover heavenly bodies and sci-fi andscapes in Qinghai.  Wellness Lantau (IBS) Discover your own peace of mind.                                                                                                                                                                                                                                                                                                                                                                                                                                                                                                                                                                                                                                                        |           | Activities on campus and in Beijing     | On campus with an expert visitor         |  |  |  |
| Shaanxi through the Lens Photography with Urban and Rural backdrops  Silk Road (The Hutong) Explore the ancient Silk Route Study French (Les Elfes) French immersion in Switzerland  Challenge  Sailing and Water Sports (Beijing Sailing) Sailing in Beidaihe.  Great Wall Hiking (Imagine) Camping at various locations (DoE Level 1 Ice Hockey/ Ice Skating On campus and at a Beijing-based rink  Yangshuo (The Hutong) Activities in and around Yangshuo.  Xinjiang (YMCE)  College Tours) Visiting Colleges in the LA / San Diego area  Music Production On campus  Music Production On campus  Silk Road (The Hutong) Exploring Lijiang area  Osaka / Hiroshima Explore beautiful Japan  Silk Road (The Hutong) Follow the Silk Road in Gansu/Xinjiang  Sea Kayaking (ISB) Sea kayaking in Exmouth WA (DoE Level 2)  Astronomy Sci Fi (Shi 老师) Discover heavenly bodies and sci-fi andscapes in Qinghai.  Wellness Lantau (IBS) Discover your own peace of mind.                                                                                                                                                                                                                                                                                                                                                                                                                                                                                                                                                                                                                                                        |           | Fire Miles Food (The History)           | 0 11 12 12 12 12 12 12 12 12 12 12 12 12 |  |  |  |
| Shaanxi through the Lens Photography with Urban and Rural backdrops  Silk Road (The Hutong) Explore the ancient Silk Route Study French (Les Elfes) French immersion in Switzerland  Challenge  Sailing and Water Sports (Beijing Sailing) Sailing in Beidaihe.  Great Wall Hiking (Imagine) Camping at various locations (DoE Level 1 Ice Hockey/Ice Skating On campus and at a Beijing-based rink  Yangshuo (The Hutong) Activities in and around Yangshuo.  Xinjiang (YMCE)  Music Production On campus  Music Production On campus  Silk Road (The Hutong) Exploring Lijiang area  Saka / Hiroshima Explore beautiful Japan  Silk Road (The Hutong) Follow the Silk Road in Gansu/Xinjiang  Sea Kayaking (ISB) Sea kayaking in Exmouth WA (DoE Level 2)  Astronomy Sci Fi (Shi 老师) Discover heavenly bodies and sci-fi landscapes in Qinghai.  Wellness Lantau (IBS) Discover your own peace of mind.                                                                                                                                                                                                                                                                                                                                                                                                                                                                                                                                                                                                                                                                                                                      |           |                                         |                                          |  |  |  |
| Shaanxi through the Lens Photography with Urban and Rural backdrops  Silk Road (The Hutong) Explore the ancient Silk Route Study French (Les Elfes) French immersion in Switzerland  Challenge  Sailing and Water Sports (Beijing Sailing) Sailing in Beidaihe.  Great Wall Hiking (Imagine) Camping at various locations (DoE Level 1 Ice Hockey/ Ice Skating On campus and at a Beijing-based rink  Yangshuo (The Hutong) Activities in and around Yangshuo.  Xinjiang (YMCE)  Diego area  Music Production On campus  Silk Road (The Hutong) Follow the Silk Road in Gansu/Xinjiang  Sea Kayaking (ISB) Sea kayaking in Exmouth WA (DoE Level 2)  Astronomy Sci Fi (Shi 老师) Discover heavenly bodies and sci-fi landscapes in Qinghai.  Wellness Lantau (IBS) Discover your own peace of mind.                                                                                                                                                                                                                                                                                                                                                                                                                                                                                                                                                                                                                                                                                                                                          |           | beijing based cooking rood.             | •                                        |  |  |  |
| Photography with Urban and Rural backdrops  Silk Road (The Hutong) Explore the ancient Silk Route  Study French (Les Elfes) French immersion in Switzerland  Challenge  Sailing and Water Sports (Beijing Sailing) Sailing in Beidaihe.  Great Wall Hiking (Imagine) Camping at various locations (DoE Level 1 (DoE Level 1 (DoE Level 2) (DoE Level 2)  Ice Hockey/Ice Skating On campus and at a Beijing-based rink  Yangshuo (The Hutong) Activities in and around Yangshuo.  Xinjiang (YMCE)  Music Production On campus  Misic Production On campus  Silk Road (The Hutong) Follow the Silk Road in Gansu/Xinjiang  Sea Kayaking (ISB) Sea kayaking in Exmouth WA (DoE Level 2)  Music Production On campus  Astroshima Explore beautiful Japan  Silk Road (The Hutong) Follow the Silk Road in Gansu/Xinjiang  Astronomy Sci Fi (Shi 老师) Discover heavenly bodies and sci-fi landscapes in Qinghai.  Wellness Lantau (IBS) Discover your own peace of mind.                                                                                                                                                                                                                                                                                                                                                                                                                                                                                                                                                                                                                                                              |           | Shaanxi through the Lens                |                                          |  |  |  |
| Silk Road (The Hutong) Explore the ancient Silk Route Study French (Les Elfes) French immersion in Switzerland  Challenge Sailing and Water Sports (Beijing Sailing) Sailing in Beidaihe.  Great Wall Hiking (Imagine) Camping at various locations (DoE Level 1 (DoE Level 1 (DoE Level 2)) Ice Hockey/Ice Skating On campus and at a Beijing-based rink  Yangshuo (The Hutong) Activities in and around Yangshuo.  Xinjiang (YMCE)  Music Production On campus  Lijiang (SEED) Exploring Lijiang area  Osaka / Hiroshima Explore beautiful Japan  Silk Road (The Hutong) Follow the Silk Road in Gansu/Xinjiang  Sea Kayaking (ISB) Sea kayaking in Exmouth WA (DoE Level 2)  Astronomy Sci Fi (Shi 老师) Discover heavenly bodies and sci-fi landscapes in Qinghai.  Wellness Lantau (IBS) Discover your own peace of mind.                                                                                                                                                                                                                                                                                                                                                                                                                                                                                                                                                                                                                                                                                                                                                                                                   |           |                                         |                                          |  |  |  |
| Silk Road (The Hutong) Explore the ancient Silk Route Study French (Les Elfes) French immersion in Switzerland  Challenge Sailing and Water Sports (Beijing Sailing) Sailing in Beidaihe.  Great Wall Hiking (Imagine) Camping at various locations (DoE Level 1 (DoE Level 1 (DoE Level 2)  Ice Hockey/Ice Skating On campus and at a Beijingbased rink  Yangshuo (The Hutong) Activities in and around Yangshuo.  Xinjiang (YMCE)  On campus Lijiang (SEED) Exploring Lijiang area Osaka / Hiroshima Explore beautiful Japan  Silk Road (The Hutong) Follow the Silk Road in Gansu/Xinjiang  Sea Kayaking (ISB) Sea kayaking in Exmouth WA (DoE Level 2)  Astronomy Sci Fi (Shi 老师) Discover heavenly bodies and sci-fi landscapes in Qinghai.  Wellness Lantau (IBS) Discover your own peace of mind.                                                                                                                                                                                                                                                                                                                                                                                                                                                                                                                                                                                                                                                                                                                                                                                                                       |           | backdrops                               | Music Production                         |  |  |  |
| Silk Road (The Hutong) Explore the ancient Silk Route  Study French (Les Elfes) French immersion in Switzerland  Challenge  Sailing and Water Sports (Beijing Sailing) Sailing in Beidaihe.  Great Wall Hiking (Imagine) Camping at various locations (DoE Level 1 Ice Hockey/Ice Skating On campus and at a Beijingbased rink  Yangshuo (The Hutong) Activities in and around Yangshuo.  Xinjiang (YMCE)  Lijiang (SEED) Exploring Lijiang area  Osaka / Hiroshima Explore beautiful Japan  Silk Road (The Hutong) Follow the Silk Road in Gansu/Xinjiang  Sea Kayaking (ISB) Sea kayaking in Exmouth WA (DoE Level 2)  Astronomy Sci Fi (Shi 老师) Discover heavenly bodies and sci-fi landscapes in Qinghai.  Wellness Lantau (IBS) Discover your own peace of mind.                                                                                                                                                                                                                                                                                                                                                                                                                                                                                                                                                                                                                                                                                                                                                                                                                                                          |           |                                         |                                          |  |  |  |
| Study French (Les Elfes) French immersion in Switzerland  Challenge  Sailing and Water Sports (Beijing Sailing) Sailing in Beidaihe.  Great Wall Hiking (Imagine) Camping at various locations (DoE Level 1 (DoE Level 2)  Ice Hockey/ Ice Skating On campus and at a Beijingbased rink  Yangshuo (The Hutong) Activities in and around Yangshuo.  Xinjiang (YMCE)  Sailing At Virioshima Explore beautiful Japan  Silk Road (The Hutong) Follow the Silk Road in Gansu/Xinjiang  Sea Kayaking (ISB) Sea kayaking in Exmouth WA (DoE Level 2)  Astronomy Sci Fi (Shi 老师) Discover heavenly bodies and sci-fi landscapes in Qinghai.  Wellness Lantau (IBS) Discover your own peace of mind.                                                                                                                                                                                                                                                                                                                                                                                                                                                                                                                                                                                                                                                                                                                                                                                                                                                                                                                                    |           | Silk Road (The Hutong)                  |                                          |  |  |  |
| Study French (Les Elfes) French immersion in Switzerland  Challenge  Sailing and Water Sports (Beijing Sailing) Sailing in Beidaihe.  Great Wall Hiking (Imagine) Camping at various locations (DoE Level 1 (DoE Level 2)  Ice Hockey/Ice Skating On campus and at a Beijingbased rink  Yangshuo (The Hutong) Activities in and around Yangshuo.  Xinjiang (YMCE)  Silk Road (The Hutong) Follow the Silk Road in Gansu/Xinjiang  Sea Kayaking (ISB) Sea kayaking in Exmouth WA (DoE Level 2)  Astronomy Sci Fi (Shi 老师) Discover heavenly bodies and sci-fi landscapes in Qinghai.  Wellness Lantau (IBS) Discover your own peace of mind.                                                                                                                                                                                                                                                                                                                                                                                                                                                                                                                                                                                                                                                                                                                                                                                                                                                                                                                                                                                    |           | Explore the ancient Silk Route          | Lijiang (SEED)                           |  |  |  |
| Trench immersion in Switzerland Explore beautiful Japan  Sailing and Water Sports (Beijing Sailing) Sailing in Beidaihe.  Great Wall Hiking (Imagine) Camping at various locations (DoE Level 1 Ice Hockey/Ice Skating On campus and at a Beijing-based rink  Yangshuo (The Hutong) Activities in and around Yangshuo.  Xinjiang (YMCE)  Silk Road (The Hutong) Follow the Silk Road in Gansu/Xinjiang  Sea Kayaking (ISB) Sea kayaking in Exmouth WA (DoE Level 2)  Astronomy Sci Fi (Shi 老师) Discover heavenly bodies and sci-fi landscapes in Qinghai.  Wellness Lantau (IBS) Discover your own peace of mind.                                                                                                                                                                                                                                                                                                                                                                                                                                                                                                                                                                                                                                                                                                                                                                                                                                                                                                                                                                                                              |           |                                         | Exploring Lijiang area                   |  |  |  |
| Sailing and Water Sports (Beijing Sailing) Sailing in Beidaihe.  Great Wall Hiking (Imagine) Camping at various locations (DoE Level 1 Ice Hockey/ Ice Skating On campus and at a Beijing-based rink  Yangshuo (The Hutong) Activities in and around Yangshuo.  Xinjiang (YMCE)  Silk Road (The Hutong) Follow the Silk Road in Gansu/Xinjiang Sea Kayaking (ISB) Sea kayaking in Exmouth WA (DoE Level 2)  Astronomy Sci Fi (Shi 老师) Discover heavenly bodies and sci-fi landscapes in Qinghai.  Wellness Lantau (IBS) Discover your own peace of mind.                                                                                                                                                                                                                                                                                                                                                                                                                                                                                                                                                                                                                                                                                                                                                                                                                                                                    |           | , , ,                                   |                                          |  |  |  |
| Sailing) Sailing in Beidaihe.  Great Wall Hiking (Imagine) Camping at various locations (DoE Level 1 Ice Hockey/Ice Skating On campus and at a Beijing-based rink  Yangshuo (The Hutong) Activities in and around Yangshuo.  Xinjiang (YMCE)  Follow the Silk Road in Gansu/Xinjiang  Sea Kayaking (ISB) Sea kayaking in Exmouth WA (DoE Level 2)  Astronomy Sci Fi (Shi 老师) Discover heavenly bodies and sci-fi landscapes in Qinghai.  Wellness Lantau (IBS) Discover your own peace of mind.                                                                                                                                                                                                                                                                                                                                                                                                                                                                                                                                                                                                                                                                                                                                                                                                                                                                                                                                                                                                                                                                                                                                |           | French immersion in Switzerland         | Explore beautiful Japan                  |  |  |  |
| Sailing) Sailing in Beidaihe.  Great Wall Hiking (Imagine) Camping at various locations (DoE Level 1 Ice Hockey/Ice Skating On campus and at a Beijing-based rink  Yangshuo (The Hutong) Activities in and around Yangshuo.  Xinjiang (YMCE)  Follow the Silk Road in Gansu/Xinjiang  Sea Kayaking (ISB) Sea kayaking in Exmouth WA (DoE Level 2)  Astronomy Sci Fi (Shi 老师) Discover heavenly bodies and sci-fi landscapes in Qinghai.  Wellness Lantau (IBS) Discover your own peace of mind.                                                                                                                                                                                                                                                                                                                                                                                                                                                                                                                                                                                                                                                                                                                                                                                                                                                                                                                                                                                                                                                                                                                                | Challenge | Sailing and Water Sports (Beijing       | Silk Road (The Hutong)                   |  |  |  |
| Great Wall Hiking (Imagine) Camping at various locations (DoE Level 1 Ice Hockey/Ice Skating On campus and at a Beijing-based rink  Yangshuo (The Hutong) Activities in and around Yangshuo.  Xinjiang (YMCE)  Sea Kayaking (ISB) Sea kayaking in Exmouth WA (DoE Level 2)  Astronomy Sci Fi (Shi 老师) Discover heavenly bodies and sci-fi landscapes in Qinghai.  Wellness Lantau (IBS) Discover your own peace of mind.                                                                                                                                                                                                                                                                                                                                                                                                                                                                                                                                                                                                                                                                                                                                                                                                                                                                                                                                                                                                                                                                                                                                                                                                       |           | Sailing)                                | , ,,,,,,,,,,,,,,,,,,,,,,,,,,,,,,,,,,,,,  |  |  |  |
| Camping at various locations (DoE Level 1 Ice Hockey/ Ice Skating On campus and at a Beijing-based rink  Yangshuo (The Hutong) Activities in and around Yangshuo.  Xinjiang (YMCE)  Sea kayaking in Exmouth WA (DoE Level 2)  Astronomy Sci Fi (Shi 老师) Discover heavenly bodies and sci-fi landscapes in Qinghai.  Wellness Lantau (IBS) Discover your own peace of mind.                                                                                                                                                                                                                                                                                                                                                                                                                                                                                                                                                                                                                                                                                                                                                                                                                                                                                                                                                                                                                                                                                                                                                                                                                                                     |           | Sailing in Beidaihe.                    | Gansu/Xinjiang                           |  |  |  |
| Camping at various locations (DoE Level 1 Ice Hockey/ Ice Skating On campus and at a Beijing-based rink  Yangshuo (The Hutong) Activities in and around Yangshuo.  Xinjiang (YMCE)  Sea kayaking in Exmouth WA (DoE Level 2)  Astronomy Sci Fi (Shi 老师) Discover heavenly bodies and sci-fi landscapes in Qinghai.  Wellness Lantau (IBS) Discover your own peace of mind.                                                                                                                                                                                                                                                                                                                                                                                                                                                                                                                                                                                                                                                                                                                                                                                                                                                                                                                                                                                                                                                                                                                                                                                                                                                     |           |                                         |                                          |  |  |  |
| (DoE Level 2)  Ice Hockey/Ice Skating On campus and at a Beijing-based rink  Yangshuo (The Hutong) Activities in and around Yangshuo.  Xinjiang (YMCE)  (DoE Level 2)  Astronomy Sci Fi (Shi 老师) Discover heavenly bodies and sci-fill landscapes in Qinghai.  Wellness Lantau (IBS) Discover your own peace of mind.                                                                                                                                                                                                                                                                                                                                                                                                                                                                                                                                                                                                                                                                                                                                                                                                                                                                                                                                                                                                                                                                                                                                                                                                                                                                                                          |           |                                         | Sea Kayaking (ISB)                       |  |  |  |
| Ice Hockey/Ice Skating On campus and at a Beijing- based rink  Yangshuo (The Hutong) Activities in and around Yangshuo.  Xinjiang (YMCE)  Astronomy Sci Fi (Shi 老师) Discover heavenly bodies and sci-fi landscapes in Qinghai.  Wellness Lantau (IBS) Discover your own peace of mind.                                                                                                                                                                                                                                                                                                                                                                                                                                                                                                                                                                                                                                                                                                                                                                                                                                                                                                                                                                                                                                                                                                                                                                                                                                                                                                                                         |           | , •                                     |                                          |  |  |  |
| On campus and at a Beijing-based rink Discover heavenly bodies and sci-fi landscapes in Qinghai.  Yangshuo (The Hutong) Activities in and around Yangshuo. Xinjiang (YMCE)  Astronomy Sci Fi (Shi 老师) Discover heavenly bodies and sci-fi landscapes in Qinghai.  Wellness Lantau (IBS) Discover your own peace of mind.                                                                                                                                                                                                                                                                                                                                                                                                                                                                                                                                                                                                                                                                                                                                                                                                                                                                                                                                                                                                                                                                                                                                                                                                                                                                                                       |           | •                                       | (DoE Level 2)                            |  |  |  |
| based rink  Pangshuo (The Hutong) Activities in and around Yangshuo.  Xinjiang (YMCE)  Discover heavenly bodies and sci-fi landscapes in Qinghai.  Wellness Lantau (IBS) Discover your own peace of mind.                                                                                                                                                                                                                                                                                                                                                                                                                                                                                                                                                                                                                                                                                                                                                                                                                                                                                                                                                                                                                                                                                                                                                                                                                                                                                                                                                                                                                      |           |                                         | Astronomy Sci Fi (Shi 老师)                |  |  |  |
| Yangshuo (The Hutong) Activities in and around Yangshuo.  Xinjiang (YMCE)  Alandscapes in Qinghai.  Wellness Lantau (IBS)  Discover your own peace of mind.                                                                                                                                                                                                                                                                                                                                                                                                                                                                                                                                                                                                                                                                                                                                                                                                                                                                                                                                                                                                                                                                                                                                                                                                                                                                                                                                                                                                                                                                    |           |                                         |                                          |  |  |  |
| Activities in and around Yangshuo. Wellness Lantau (IBS) Discover your own peace of mind.  Xinjiang (YMCE)                                                                                                                                                                                                                                                                                                                                                                                                                                                                                                                                                                                                                                                                                                                                                                                                                                                                                                                                                                                                                                                                                                                                                                                                                                                                                                                                                                                                                                                                                                                     |           | 1 2 2 2 2 2 2 2 2 2 2 2 2 2 2 2 2 2 2 2 | _                                        |  |  |  |
| Xinjiang (YMCE)                                                                                                                                                                                                                                                                                                                                                                                                                                                                                                                                                                                                                                                                                                                                                                                                                                                                                                                                                                                                                                                                                                                                                                                                                                                                                                                                                                                                                                                                                                                                                                                                                |           | Yangshuo (The Hutong)                   | Mollages Lantage (IRC)                   |  |  |  |
| Xinjiang (YMCE)                                                                                                                                                                                                                                                                                                                                                                                                                                                                                                                                                                                                                                                                                                                                                                                                                                                                                                                                                                                                                                                                                                                                                                                                                                                                                                                                                                                                                                                                                                                                                                                                                |           | Activities in and around Yangshuo.      | Discover your own peace of mind.         |  |  |  |
|                                                                                                                                                                                                                                                                                                                                                                                                                                                                                                                                                                                                                                                                                                                                                                                                                                                                                                                                                                                                                                                                                                                                                                                                                                                                                                                                                                                                                                                                                                                                                                                                                                |           | Xinjiang (YMCE)                         |                                          |  |  |  |
| Kashgar (Kashi) Challenge                                                                                                                                                                                                                                                                                                                                                                                                                                                                                                                                                                                                                                                                                                                                                                                                                                                                                                                                                                                                                                                                                                                                                                                                                                                                                                                                                                                                                                                                                                                                                                                                      |           | Kashgar (Kashi) Challenge               |                                          |  |  |  |