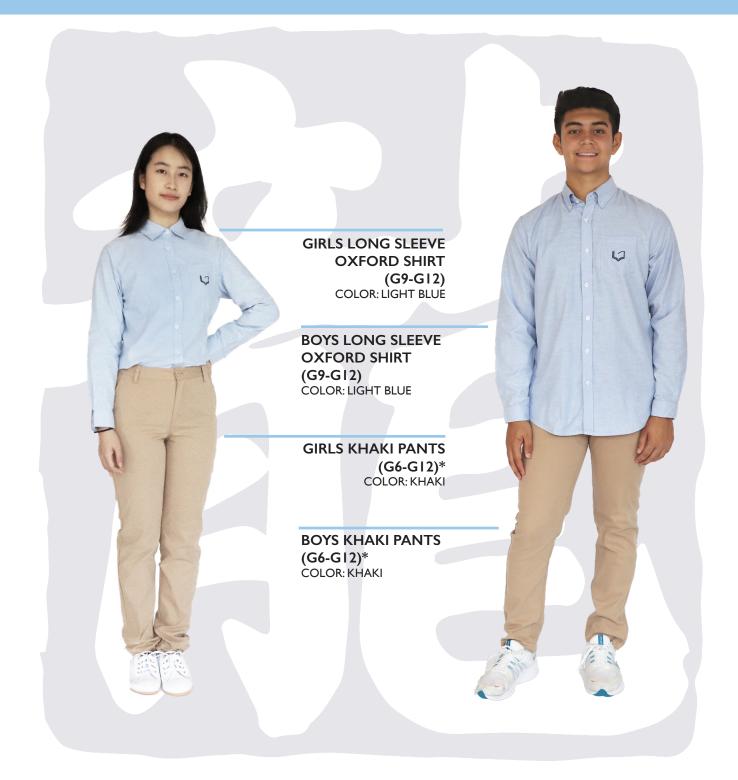

#### HIGH SCHOOL UNIFORM Grade 9 to Grade 12

#### HIGH SCHOOL UNIFORM Grade 9 to Grade 12

\*Variation in pant leg length, boys pants are longer.