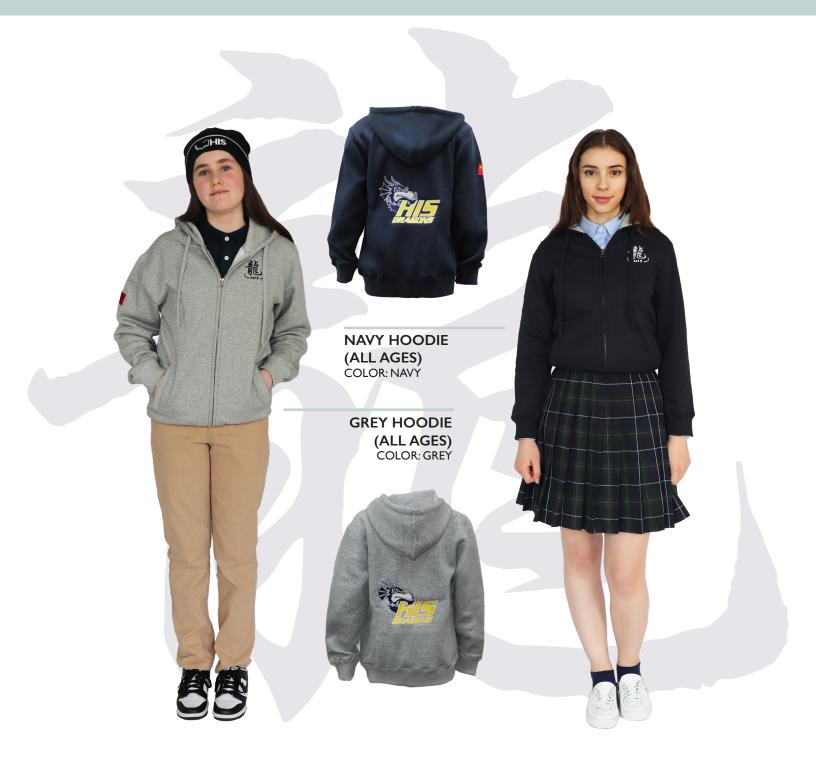

# **DRAGON SHOP** Uniform and Merchandise



### LOWER SCHOOL UNIFORM Early Years to Grade 5



### LOWER SCHOOL UNIFORM Early Years to Grade 5



\*Variation in pant leg length, boys pants are longer.

3

### MIDDLE SCHOOL UNIFORM Grade 6 to Grade 8



### MIDDLE SCHOOL UNIFORM Grade 6 to Grade 8



\*Variation in pant leg length, boys pants are longer.

#### HIGH SCHOOL UNIFORM Grade 9 to Grade 12



#### HIGH SCHOOL UNIFORM Grade 9 to Grade 12



\*Variation in pant leg length, boys pants are longer.

### PE UNIFORM Grade I to Grade I0



### SWIMMING APPAREL



# ATHLETICS APPAREL



### **HIS APPAREL**



# ACCESSORIES & MERCHANDISE



# ACCESSORIES & MERCHANDISE



# DRAGON SHOP INFORMATION

#### How to Order

Uniforms and apparel can be ordered online, over the phone or by email. Dragon Shop accepts payment by Alipay, bank card, and cash.

Orders can be picked up at the Guard Gate, given to a student to bring home, or shipped to an address for an additional fee.

#### Contact

Email: dragonshop@hisdragons.org.cn Phone: +86 571 8669 0045 extension 109 www.his-china.org/support/dragon-shop

#### Location

Dragon Shop is located on the first floor, across from the front reception area of the Main Building.

#### **Opening Hours**

Monday - Friday 7:45 am - 11:30 am 12:30 pm - 4:30 pm

| Size Guide |         |
|------------|---------|
| 0          | 86/92   |
| 2          | 98/104  |
| 4