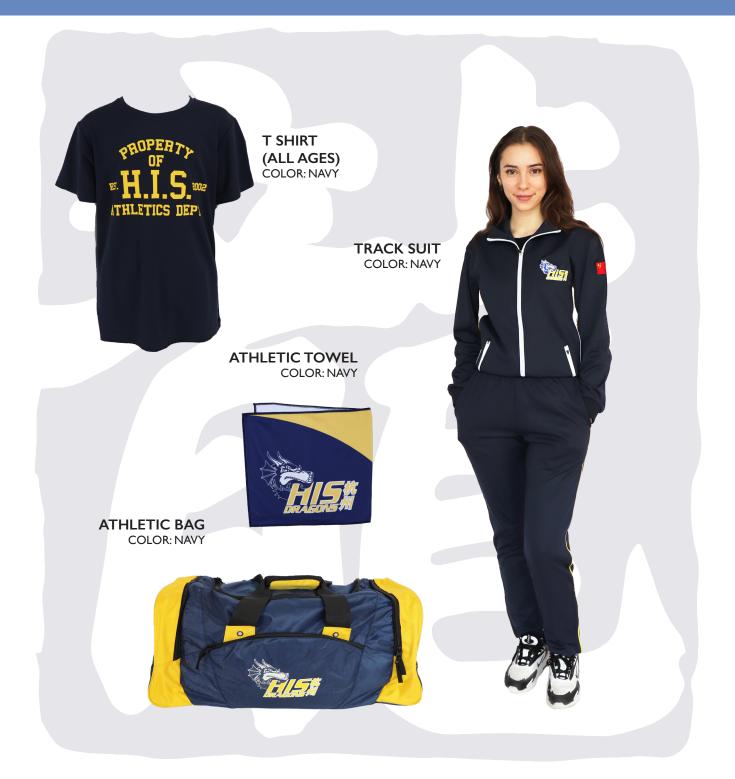

# **DRAGON SHOP** Uniform and Merchandise



### LOWER SCHOOL UNIFORM Early Years to Grade 5



### LOWER SCHOOL UNIFORM Early Years to Grade 5



\*Variation in pant leg length, boys pants are longer.

3

### MIDDLE SCHOOL UNIFORM Grade 6 to Grade 8



### MIDDLE SCHOOL UNIFORM Grade 6 to Grade 8



\*Variation in pant leg length, boys pants are longer.

#### HIGH SCHOOL UNIFORM Grade 9 to Grade 12



#### HIGH SCHOOL UNIFORM Grade 9 to Grade 12



\*Variation in pant leg length, boys pants are longer.

### PE UNIFORM Grade I to Grade I0



### SWIMMING APPAREL



# ATHLETICS APPAREL



### **HIS APPAREL**



# ACCESSORIES & MERCHANDISE



# ACCESSORIES & MERCHANDISE



# DRAGON SHOP INFORMATION

#### How to Order

Uniforms and apparel can be ordered online, over the phone or by email. Dragon Shop accepts payment by Alipay, bank card, and cash.

Orders can be picked up at the Guard Gate, given to a student to bring home, or shipped to an address for an additional fee.

#### Contact

Email: dragonshop@hisdragons.org.cn Phone: +86 571 8669 0045 extension 109 www.his-china.org/support/dragon-shop

#### Location

Dragon Shop is located on the first floor, across from the front reception area of the Main Building.

#### **Opening Hours**

Monday - Friday 7:45 am - 11:30 am 12:30 pm - 4:30 pm

| Size Guide |         |
|------------|---------|
| 0          | 86/92   |
| 2