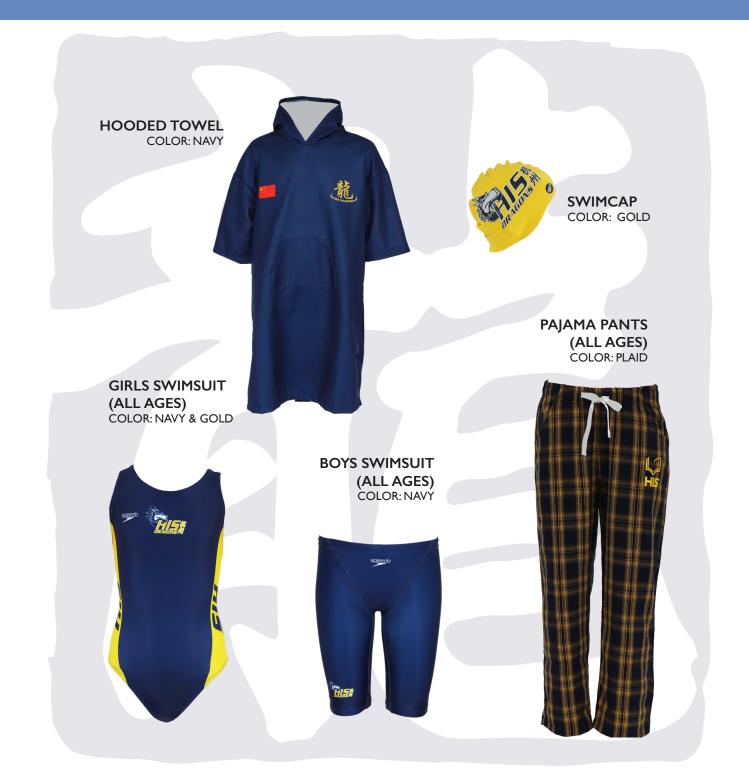

# **DRAGON SHOP** Uniform and Merchandise



### LOWER SCHOOL UNIFORM Early Years to Grade 5



### LOWER SCHOOL UNIFORM Early Years to Grade 5



\*Variation in pant leg length, boys pants are longer.

3

### MIDDLE SCHOOL UNIFORM Grade 6 to Grade 8



### MIDDLE SCHOOL UNIFORM Grade 6 to Grade 8



\*Variation in pant leg length, boys pants are longer.

#### HIGH SCHOOL UNIFORM Grade 9 to Grade 12



#### HIGH SCHOOL UNIFORM Grade 9 to Grade 12



\*Variation in pant leg length, boys pants are longer.

### PE UNIFORM Grade I to Grade I0



### SWIMMING APPAREL



# ATHLETICS APPAREL



### **HIS APPAREL**



# ACCESSORIES & MERCHANDISE



# ACCESSORIES & MERCHANDISE



# DRAGON SHOP INFORMATION

#### How to Order

Uniforms and apparel can be ordered online, over the phone or by email. Dragon Shop accepts payment by Alipay, bank card, and cash.

Orders can be picked up at the Guard Gate, given to a student to bring home, or shipped to an address for an additional fee.

#### Contact

Email: dragonshop@hisdragons.org.cn Phone: +86 571 8669 0045 extension 109 www.his-china.org/support/dragon-shop

#### Location

Dragon Shop is located on the first floor, across from the front reception area of the Main Building.

#### **Opening Hours**

Monday - Friday 7:45 am - 11:30 am 12:30 pm - 4:30 pm

| Size Guide |         |
|------------|---------|
| 0