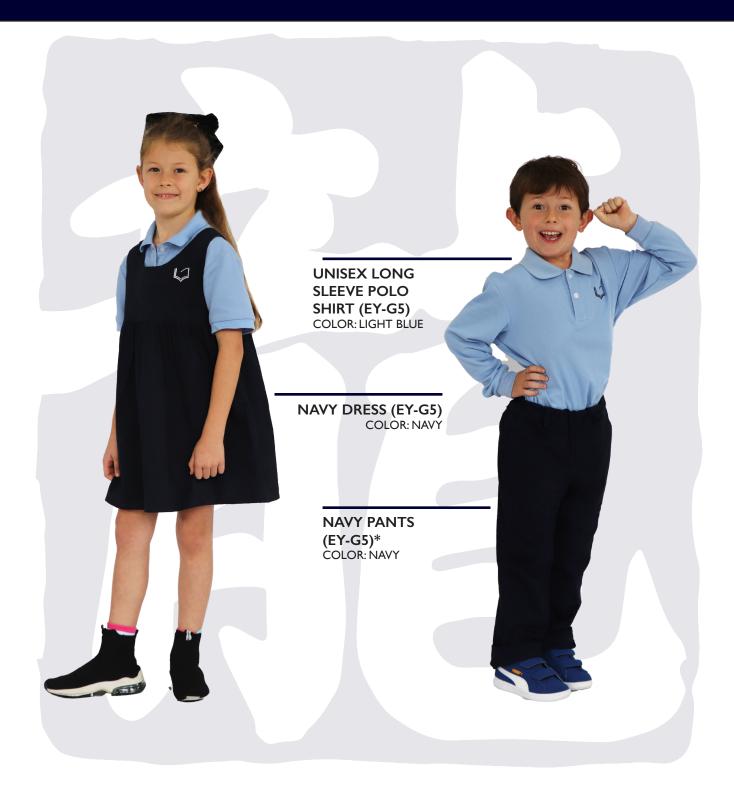

### LOWER SCHOOL UNIFORM Early Years to Grade 5

\*Variation in pant leg length, boys pants are longer.

3