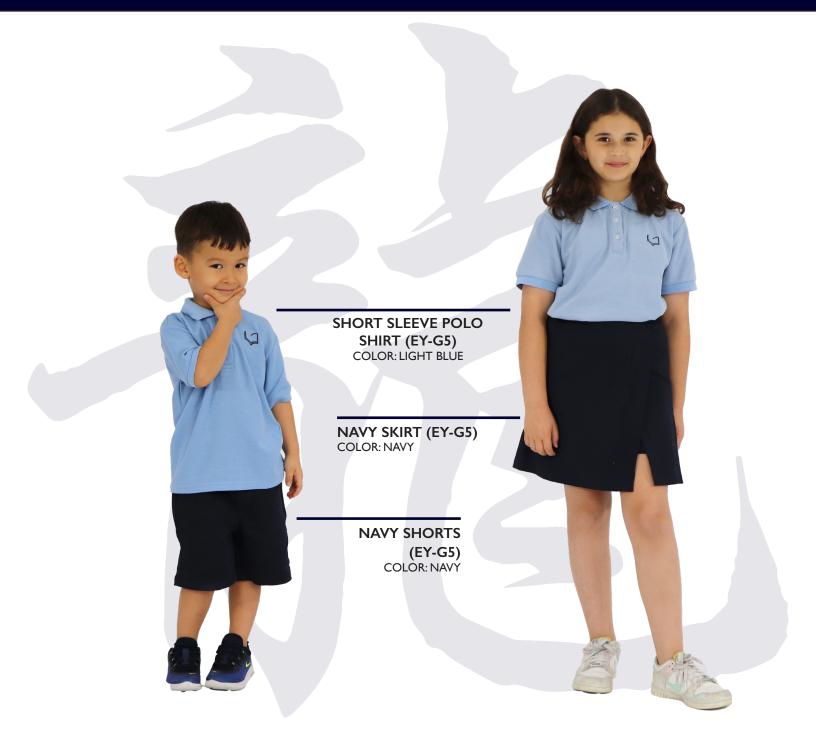

### LOWER SCHOOL UNIFORM Early Years to Grade 5

\*Variation in pant leg length, boys pants are longer.

3