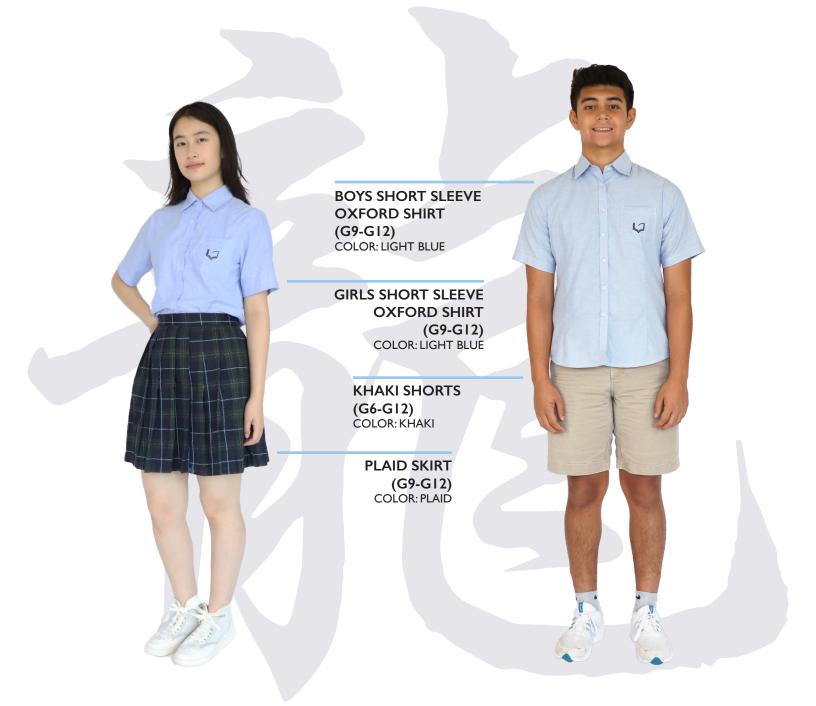

#### HIGH SCHOOL UNIFORM Grade 9 to Grade 12

#### HIGH SCHOOL UNIFORM Grade 9 to Grade 12

\*Variation in pant leg length, boys pants are longer.