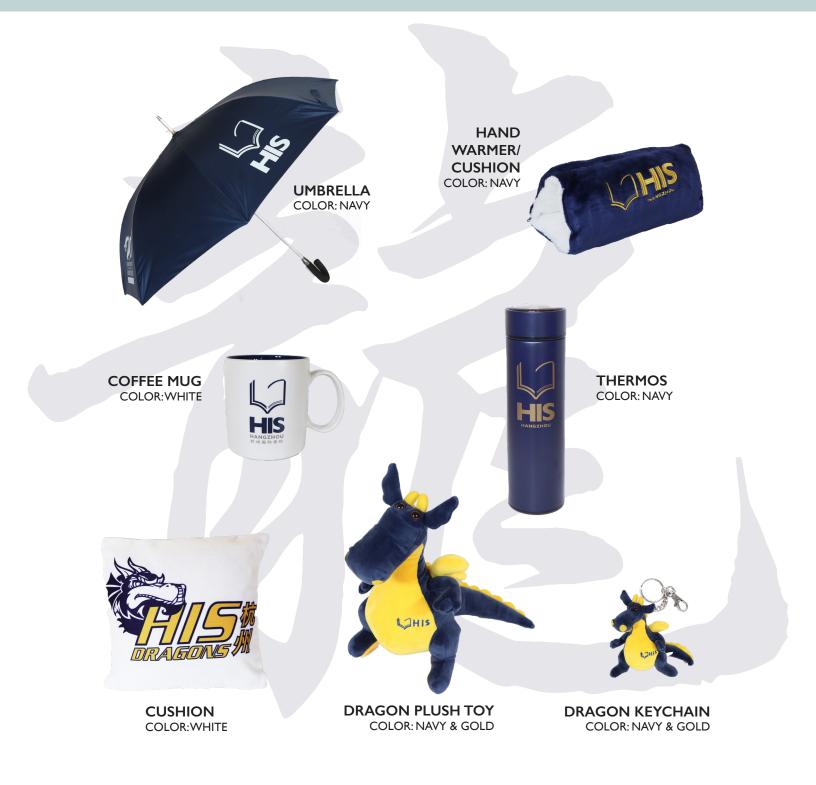

# **DRAGON SHOP** Uniform and Merchandise



### LOWER SCHOOL UNIFORM Early Years to Grade 5



### LOWER SCHOOL UNIFORM Early Years to Grade 5



\*Variation in pant leg length, boys pants are longer.

3

### MIDDLE SCHOOL UNIFORM Grade 6 to Grade 8



### MIDDLE SCHOOL UNIFORM Grade 6 to Grade 8



\*Variation in pant leg length, boys pants are longer.

#### HIGH SCHOOL UNIFORM Grade 9 to Grade 12



#### HIGH SCHOOL UNIFORM Grade 9 to Grade 12



\*Variation in pant leg length, boys pants are longer.

### PE UNIFORM Grade I to Grade I0



### SWIMMING APPAREL



# ATHLETICS APPAREL



### **HIS APPAREL**



# ACCESSORIES & MERCHANDISE



# ACCESSORIES & MERCHANDISE



# DRAGON SHOP INFORMATION

#### How to Order

Uniforms and apparel can be ordered online, over the phone or by email. Dragon Shop accepts payment by Alipay, bank card, and cash.

Orders can be picked up at the Guard Gate, given to a student to bring home, or shipped to an address for an additional fee.

#### Contact

Email: dragonshop@hisdragons.org.cn Phone: +86 571 8669 0045 extension 109 www.his-china.org/support/dragon-shop

#### Location

Dragon Shop is located on the first floor, across from the front reception area of the Main Building.

#### **Opening Hours**

Monday - Friday 7:45 am - 11:30 am 12:30 pm - 4:30 pm

| Size Guide |         |
|------------|---------|
| 0          | 86/92   |
| 2          | 98/104  |
| 4          | 110/116 |
| 6          | 122/128 |
| 8          | 134