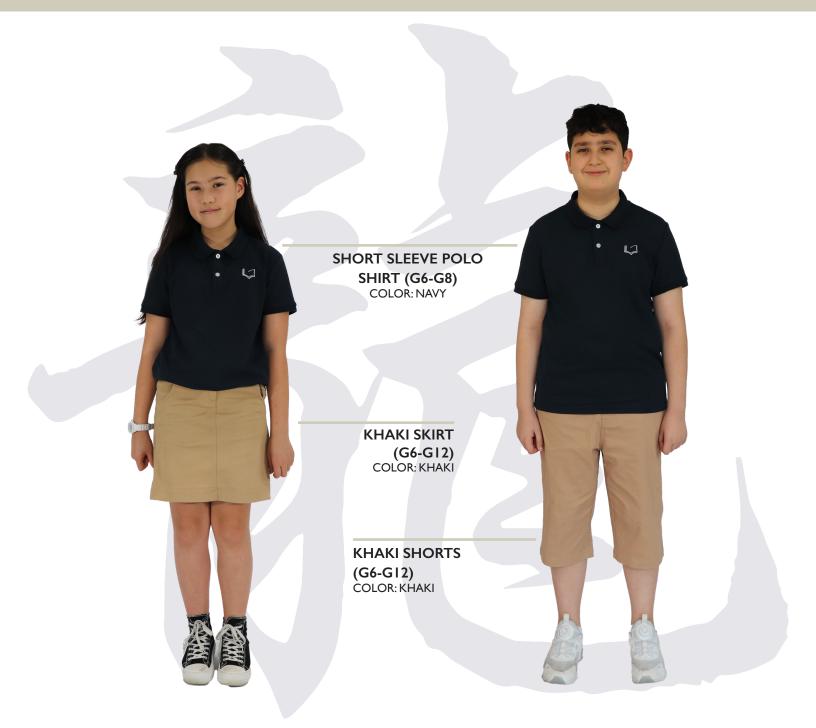

### MIDDLE SCHOOL UNIFORM Grade 6 to Grade 8

\*Variation in pant leg length, boys pants are longer.