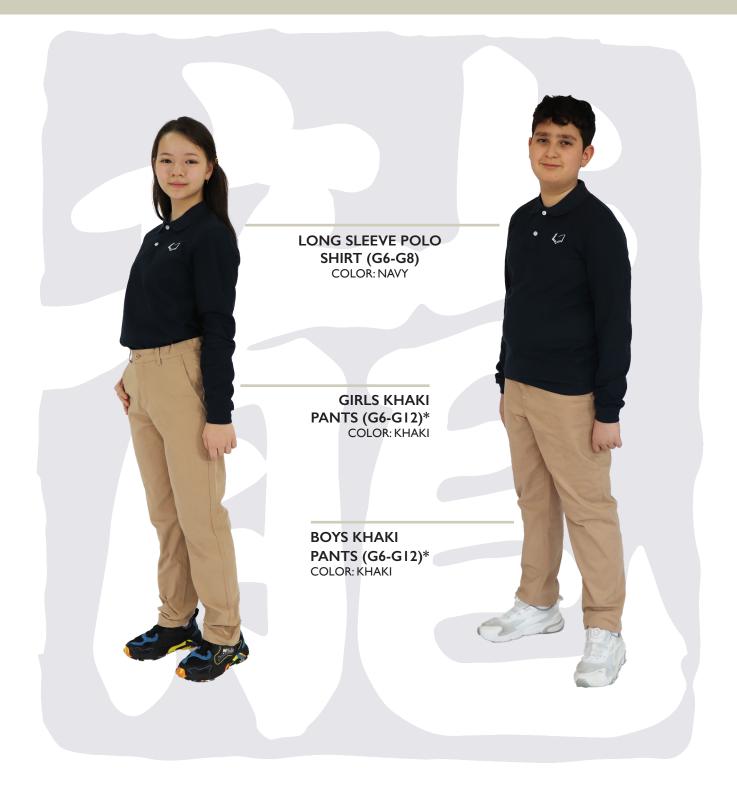

### MIDDLE SCHOOL UNIFORM Grade 6 to Grade 8

### MIDDLE SCHOOL UNIFORM Grade 6 to Grade 8

\*Variation in pant leg length, boys pants are longer.