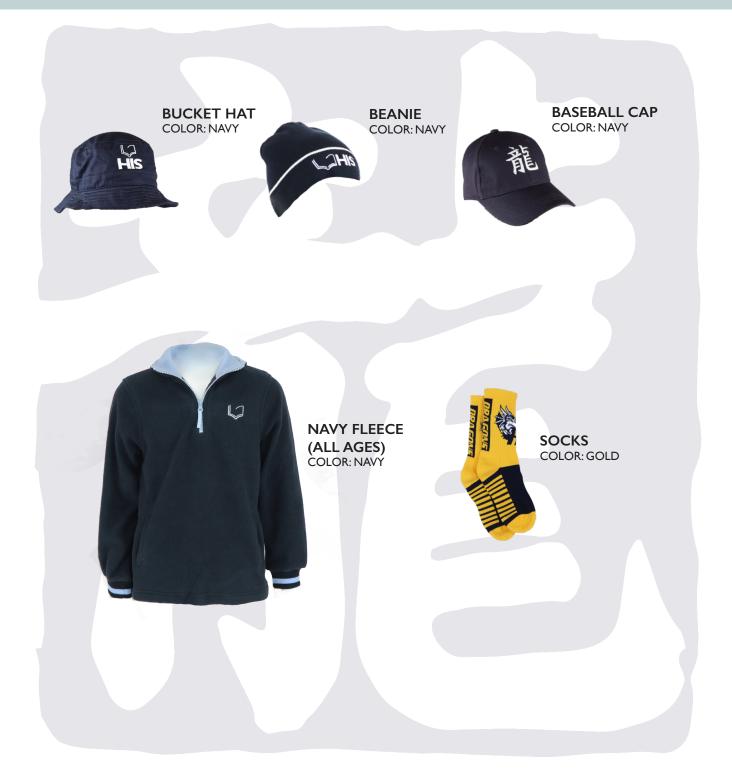

# **DRAGON SHOP** Uniform and Merchandise



### LOWER SCHOOL UNIFORM Early Years to Grade 5



### LOWER SCHOOL UNIFORM Early Years to Grade 5



\*Variation in pant leg length, boys pants are longer.

3

### MIDDLE SCHOOL UNIFORM Grade 6 to Grade 8



### MIDDLE SCHOOL UNIFORM Grade 6 to Grade 8



\*Variation in pant leg length, boys pants are longer.

#### HIGH SCHOOL UNIFORM Grade 9 to Grade 12



#### HIGH SCHOOL UNIFORM Grade 9 to Grade 12



\*Variation in pant leg length, boys pants are longer.

### PE UNIFORM Grade I to Grade I0



### SWIMMING APPAREL



# ATHLETICS APPAREL



### **HIS APPAREL**



# ACCESSORIES & MERCHANDISE



# ACCESSORIES & MERCHANDISE



# DRAGON SHOP INFORMATION

#### How to Order

Uniforms and apparel can be ordered online, over the phone or by email. Dragon Shop accepts payment by Alipay, bank card, and cash.

Orders can be picked up at the Guard Gate, given to a student to bring home, or shipped to an address for an additional fee.

#### Contact

Email: dragonshop@hisdragons.org.cn Phone: +86 571 8669 0045 extension 109 www.his-china.org/support/dragon-shop

#### Location

Dragon Shop is located on the first floor, across from the front reception area of the Main Building.

#### **Opening Hours**

Monday - Friday 7:45 am - 11:30 am 12:30 pm - 4:30 pm

| Size Guide |         |
|------------|---------|
| 0          | 86/92   |
| 2          | 98/104  |
| 4          | 110/116 |
| 6