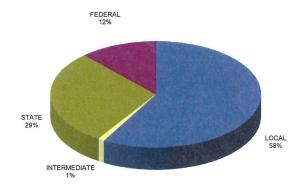

REVENUES
PROJECTED ACTUAL 2010-11

**REVENUES** 

**ACTUAL 2008-09** 

LOCAL 58%

REVENUES ACTUAL 2009-10

OTHER BONDS SOLD 2% 3%

FEDERAL 7%

STATE 29%