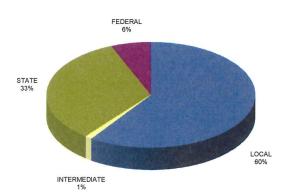

REVENUES
PROJECTED ACTUAL 2010-11

**REVENUES** 

**ACTUAL 2008-09** 

LOCAL 58%

REVENUES ACTUAL 2009-10

OTHER BONDS SOLD 2% 3%

FEDERAL 7%

STATE 29%