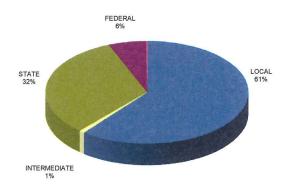

REVENUES
PROJECTED ACTUAL 2010-11

**REVENUES** 

**ACTUAL 2008-09** 

LOCAL 58%

REVENUES ACTUAL 2009-10

OTHER BONDS SOLD 2% 3%

FEDERAL 7%

STATE 29%