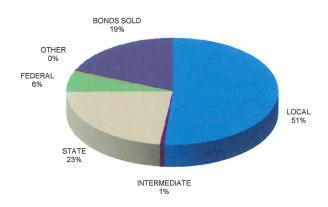

REVENUES
PROJECTED ACTUAL 2010-11

**REVENUES** 

**ACTUAL 2008-09** 

LOCAL 58%

REVENUES ACTUAL 2009-10

OTHER BONDS SOLD 2% 3%

FEDERAL 7%

STATE 29%