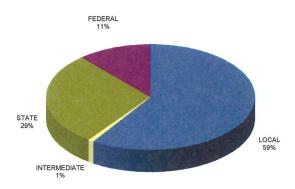

REVENUES
PROJECTED ACTUAL 2010-11

**REVENUES** 

**ACTUAL 2008-09** 

LOCAL 58%

REVENUES ACTUAL 2009-10

OTHER BONDS SOLD 2% 3%

FEDERAL 7%

STATE 29%