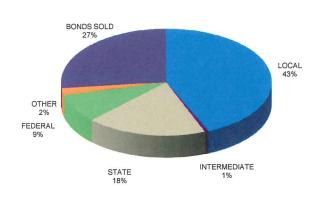

REVENUES
PROJECTED ACTUAL 2010-11

**REVENUES** 

**ACTUAL 2008-09** 

LOCAL 58%

REVENUES ACTUAL 2009-10

OTHER BONDS SOLD 2% 3%

FEDERAL 7%

STATE 29%