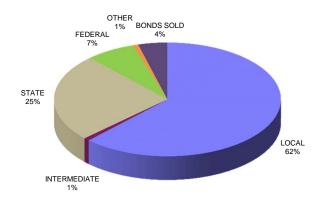

BONDS SOLD 15% OTHER 6% 6% STATE 23% UNTERMEDIATE 1%

REVENUES

FINAL BUDGET 2014-15

REVENUES PROJECTED ACTUAL 2013-14

REVENUES ACTUAL 2012-13

EXPENDITURES FINAL BUDGET 2014-15

EXPENDITURES PROJECTED ACTUAL 2013-14