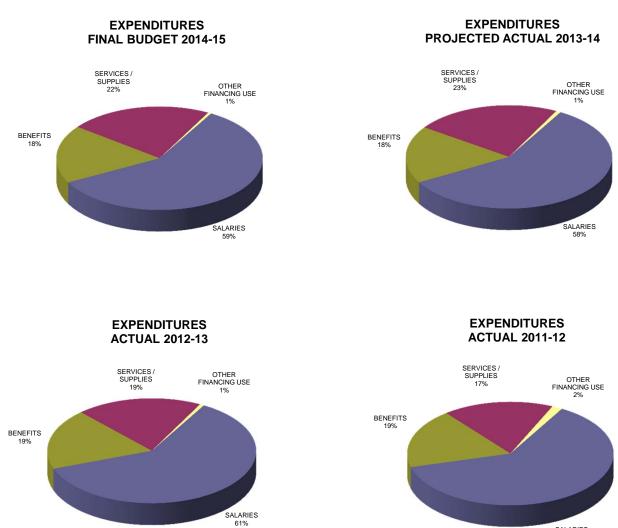

BONDS SOLD 15% OTHER 6% 6% STATE 23% UNTERMEDIATE 1%

REVENUES

FINAL BUDGET 2014-15

REVENUES PROJECTED ACTUAL 2013-14

REVENUES ACTUAL 2012-13

EXPENDITURES FINAL BUDGET 2014-15

EXPENDITURES PROJECTED ACTUAL 2013-14

EXPENDITURES ACTUAL 2012-13

#### EXPENDITURES ACTUAL 2011-12