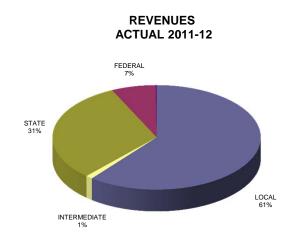

BONDS SOLD 15% OTHER 6% 6% STATE 23% UNTERMEDIATE 1%

REVENUES

FINAL BUDGET 2014-15

REVENUES PROJECTED ACTUAL 2013-14

REVENUES ACTUAL 2012-13

EXPENDITURES FINAL BUDGET 2014-15

EXPENDITURES PROJECTED ACTUAL 2013-14