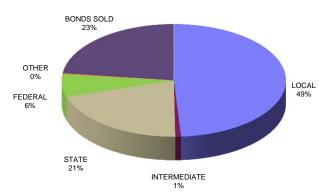

BONDS SOLD 15% OTHER 6% 6% STATE 23% UNTERMEDIATE 1%

REVENUES

FINAL BUDGET 2014-15

REVENUES PROJECTED ACTUAL 2013-14

REVENUES ACTUAL 2012-13

EXPENDITURES FINAL BUDGET 2014-15

EXPENDITURES PROJECTED ACTUAL 2013-14