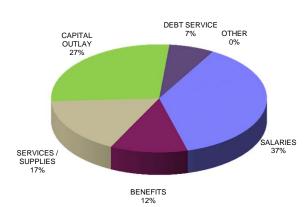

es.
- 2. The Board of Education will consider program and departmental budget adjustments as necessary to promote student achievement.
- 3. Operating efficiencies will continue to be reviewed and considered throughout the budget process.
- 4. The Board of Education will consider employee benefit programs for eligible employees through the budget and negotiation processes.
- 5. Appropriate fund balances will be maintained through reasonable budget considerations and controlled deficit spending ensuring financial integrity. A minimum fund balance of 16% will be used for current and future planning years.

BONDS SOLD 15% OTHER 6% 6% STATE 23% UNTERMEDIATE 1%

REVENUES

FINAL BUDGET 2014-15

REVENUES PROJECTED ACTUAL 2013-14



REVENUES ACTUAL 2012-13







EXPENDITURES FINAL BUDGET 2014-15



EXPENDITURES PROJECTED ACTUAL 2013-14



EXPENDITURES ACTUAL 2012-13

#### EXPENDITURES ACTUAL 2011-12



## TABLE OF CONTENTS

|                                | Page |
|--------------------------------|------|
| Budget Message                 | İ    |
| Budget Assumptions for 2014-15 | iii  |
| Budget Parameters for 2014-15  | vi   |

#### EXPENDITURES DISTRICT OPERATING FUNDS

| Elementary Instruction                                                    | 2  |
|---------------------------------------------------------------------------|----|
| Middle Instruction                                                        | 4  |
| High School Instruction                                                   | 6  |
| Summer School Instruction                                                 | 8  |