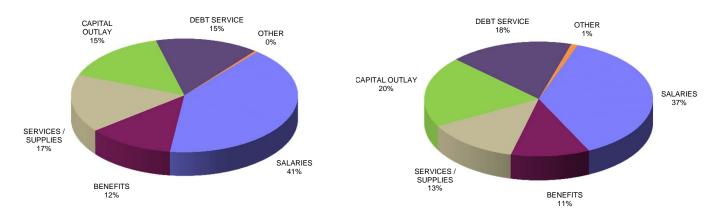

BONDS SOLD 15% OTHER 6% 6% STATE 23% UNTERMEDIATE 1%

REVENUES

FINAL BUDGET 2014-15

REVENUES PROJECTED ACTUAL 2013-14

REVENUES ACTUAL 2012-13

EXPENDITURES FINAL BUDGET 2014-15

EXPENDITURES PROJECTED ACTUAL 2013-14