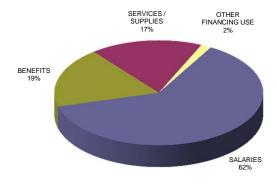

| \$ (710,432)                                                                          |
| EXCESS/(DEFICIT) REVENUES OVER EXPENDITURES                                           | \$ (2,793,746)                                                                    | \$ <u>-</u>                                                                          | \$ (2,793,746)                                                                        |

#### **DISTRICT OPERATING FUNDS**

REVENUES FINAL BUDGET 2013-14



REVENUES
PROJECTED ACTUAL 2012-13



REVENUES ACTUAL 2011-12



REVENUES ACTUAL 2010-11



#### **DISTRICT OPERATING FUNDS**

## **EXPENDITURES**FINAL BUDGET 2013-14



## EXPENDITURES PROJECTED ACTUAL 2012-13



## **EXPENDITURES** ACTUAL 2011-12



## **EXPENDITURES ACTUAL 2010-11**



g

## Summary Budget Variances

## District Operating Funds

General Operating Fund Teachers Fund

#### DISTRICT OPERATING FUNDS REVENUE SUMMARY

1 Year Variance

|                                                                                        |                         |                         |                               |                                       |                                   | 2013-14 vs 2012-13 |                                |                                        |  |
|----------------------------------------------------------------------------------------|-------------------------|-------------------------|-------------------------------|---------------------------------------|----------------------------------