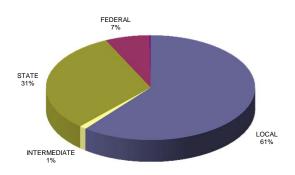

| <u>\$ (1,142,436)</u>                                                             | \$ 432,004                                                                           | \$ (710,432)                                                                          |
| EXCESS/(DEFICIT) REVENUES OVER EXPENDITURES                                           | \$ (2,793,746)                                                                    | \$ <u>-</u>                                                                          | \$ (2,793,746)                                                                        |

#### **DISTRICT OPERATING FUNDS**

REVENUES FINAL BUDGET 2013-14



REVENUES
PROJECTED ACTUAL 2012-13



REVENUES ACTUAL 2011-12



REVENUES ACTUAL 2010-11



#### **DISTRICT OPERATING FUNDS**

## **EXPENDITURES**FINAL BUDGET 2013-14



## EXPENDITURES PROJECTED ACTUAL 2012-13



## **EXPENDITURES** ACTUAL 2011-12



## **EXPENDITURES ACTUAL 2010-11**



g

## Summary Budget Variances

## District Operating Funds

General Operating Fund Teachers Fund

#### DISTRICT OPERATING FUNDS REVENUE SUMMARY

1 Year Variance

|                                                                                        |                         |                         |                               |                                       |                                   | 2013-14 vs 2012-13 |                                |                                        |  |
|------------------------------------------------------------