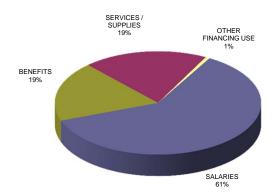

32,004                                                                           | \$ (710,432)                                                                          |
| EXCESS/(DEFICIT) REVENUES OVER EXPENDITURES                                           | \$ (2,793,746)                                                                    | \$ <u>-</u>                                                                          | \$ (2,793,746)                                                                        |

#### **DISTRICT OPERATING FUNDS**

REVENUES FINAL BUDGET 2013-14



REVENUES
PROJECTED ACTUAL 2012-13



REVENUES ACTUAL 2011-12



REVENUES ACTUAL 2010-11



#### **DISTRICT OPERATING FUNDS**

## **EXPENDITURES**FINAL BUDGET 2013-14



## EXPENDITURES PROJECTED ACTUAL 2012-13



## **EXPENDITURES** ACTUAL 2011-12



## **EXPENDITURES ACTUAL 2010-11**



g

## Summary Budget Variances

## District Operating Funds

General Operating Fund Teachers Fund

#### DISTRICT OPERATING FUNDS REVENUE SUMMARY

1 Year Variance

|                                                                                        |                         |                         |                               |                                       |                                   | 2013-14 vs 2012-13 |                                |                                        |  |
|----------------------------------------------------------------------------------------|-------------------------|-------------------------|-------------------------------|------------------------------------