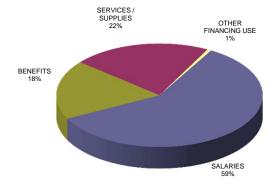

This page intentionally left blank.

REVENUES FINAL BUDGET 2013-14

REVENUES
PROJECTED ACTUAL 2012-13

REVENUES ACTUAL 2011-12

REVENUES ACTUAL 2010-11

**EXPENDITURES**FINAL BUDGET 2013-14

**BENEFITS** 

12%