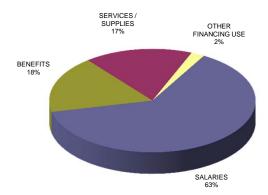

| \$ (710,432)                                                                          |
| EXCESS/(DEFICIT) REVENUES OVER EXPENDITURES                                           | \$ (2,793,746)                                                                    | \$ <u>-</u>                                                                          | \$ (2,793,746)                                                                        |

#### **DISTRICT OPERATING FUNDS**

REVENUES FINAL BUDGET 2013-14



REVENUES
PROJECTED ACTUAL 2012-13



REVENUES ACTUAL 2011-12



REVENUES ACTUAL 2010-11



#### **DISTRICT OPERATING FUNDS**

## **EXPENDITURES**FINAL BUDGET 2013-14



## EXPENDITURES PROJECTED ACTUAL 2012-13



## **EXPENDITURES** ACTUAL 2011-12



## **EXPENDITURES ACTUAL 2010-11**



g

## Summary Budget Variances

## District Operating Funds

General Operating Fund Teachers Fund

#### DISTRICT OPERATING FUNDS REVENUE SUMMARY

1 Year Variance

|                                                                                        |                         |                         |                               |                                       |                                   | 2013-14 vs 2012-13 |                                |                                        |  |
|----------------------------------------------------------------------------------------|-------------------------|-------------------------|-------------------------------|---------------------------------------|-----------------------------------|--------------------|---------------