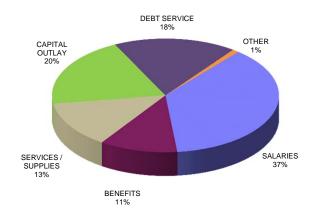

4. The Board of Education will consider salary improvements for all employee groups through the budget and negotiation processes.
- 5. The Board of Education will consider employee benefit programs for eligible employees through the budget and negotiation processes.
- 6. Appropriate fund balances will be maintained through reasonable budget considerations and controlled deficit spending ensuring financial integrity. A minimum fund balance of 16% will be used for current and future planning years.

This page intentionally left blank.

REVENUES FINAL BUDGET 2013-14

REVENUES
PROJECTED ACTUAL 2012-13





REVENUES ACTUAL 2011-12

REVENUES ACTUAL 2010-11





**EXPENDITURES**FINAL BUDGET 2013-14



**BENEFITS** 

12%

EXPENDITURES PROJECTED ACTUAL 2012-13



**EXPENDITURES ACTUAL 2011-12** 



# **EXPENDITURES ACTUAL 2010-11**



# **TABLE OF CONTENTS**

|                                                                           | <u>Page</u> |
|---------------------------------------------------------------------------|-------------|
| Budget Message                                                            | i           |
| Budget Assumptions for 2013-14                                            |             |
| Budget Parameters for 2013-14                                             | v           |
|                                                                           |             |
| EVENDITUDEO                                                               |             |
| EXPENDITURES DISTRICT OPERATING FUNDS                                     |             |