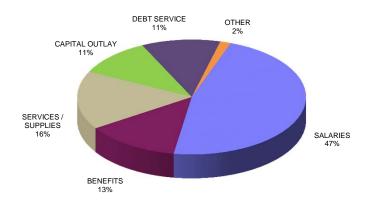

This page intentionally left blank.

REVENUES FINAL BUDGET 2013-14

REVENUES
PROJECTED ACTUAL 2012-13

REVENUES ACTUAL 2011-12

REVENUES ACTUAL 2010-11

**EXPENDITURES**FINAL BUDGET 2013-14

**BENEFITS** 

12%