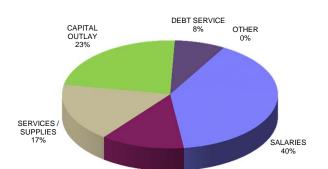

erating efficiencies will continue to be reviewed and considered throughout the budget process.
- 4. The Board of Education will consider salary improvements for all employee groups through the budget and negotiation processes.
- 5. The Board of Education will consider employee benefit programs for eligible employees through the budget and negotiation processes.
- 6. Appropriate fund balances will be maintained through reasonable budget considerations and controlled deficit spending ensuring financial integrity. A minimum fund balance of 16% will be used for current and future planning years.

This page intentionally left blank.

REVENUES FINAL BUDGET 2013-14

REVENUES
PROJECTED ACTUAL 2012-13





REVENUES ACTUAL 2011-12

REVENUES ACTUAL 2010-11





**EXPENDITURES**FINAL BUDGET 2013-14



**BENEFITS** 

12%

EXPENDITURES PROJECTED ACTUAL 2012-13



**EXPENDITURES ACTUAL 2011-12** 



# **EXPENDITURES ACTUAL 2010-11**



# **TABLE OF CONTENTS**

|                                                                           | <u>Page</u> |
|---------------------------------------------------------------------------|-------------|
| Budget Message                                                            | i           |
| Budget Assumptions for 2013-14                                            |             |
| Budget Parameters for 2013-14                                             | v           |
|                                                                           |             |
| EVENDITUDEO                                                               |