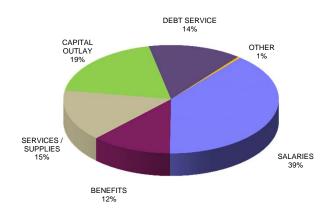

red throughout the budget process.
- 4. The Board of Education will consider salary improvements for all employee groups through the budget and negotiation processes.
- 5. The Board of Education will consider employee benefit programs for eligible employees through the budget and negotiation processes.
- 6. Appropriate fund balances will be maintained through reasonable budget considerations and controlled deficit spending ensuring financial integrity. A minimum fund balance of 16% will be used for current and future planning years.

This page intentionally left blank.

REVENUES FINAL BUDGET 2013-14

REVENUES
PROJECTED ACTUAL 2012-13





REVENUES ACTUAL 2011-12

REVENUES ACTUAL 2010-11





**EXPENDITURES**FINAL BUDGET 2013-14



**BENEFITS** 

12%

EXPENDITURES PROJECTED ACTUAL 2012-13



**EXPENDITURES ACTUAL 2011-12** 



# **EXPENDITURES ACTUAL 2010-11**



# **TABLE OF CONTENTS**

|                                                                           | <u>Page</u> |
|---------------------------------------------------------------------------|-------------|
| Budget Message                                                            | i           |
| Budget Assumptions for 2013-14                                            |             |
| Budget Parameters for 2013-14                                             | v           |
|                                                                           |             |
| EVENDITUDEO                                                               |             |
| EXPENDITURES DISTRICT OPERATING FUNDS