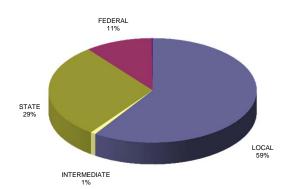

| <u>\$ (1,142,436)</u>                                                             | \$ 432,004                                                                           | \$ (710,432)                                                                          |
| EXCESS/(DEFICIT) REVENUES OVER EXPENDITURES                                           | \$ (2,793,746)                                                                    | \$ <u>-</u>                                                                          | \$ (2,793,746)                                                                        |

#### **DISTRICT OPERATING FUNDS**

REVENUES FINAL BUDGET 2013-14



REVENUES
PROJECTED ACTUAL 2012-13



REVENUES ACTUAL 2011-12



REVENUES ACTUAL 2010-11



#### **DISTRICT OPERATING FUNDS**

## **EXPENDITURES**FINAL BUDGET 2013-14



## EXPENDITURES PROJECTED ACTUAL 2012-13



## **EXPENDITURES** ACTUAL 2011-12



## **EXPENDITURES ACTUAL 2010-11**



g

## Summary Budget Variances

## District Operating Funds

General Operating Fund Teachers Fund

#### DISTRICT OPERATING FUNDS REVENUE SUMMARY

1 Year Variance

|                                                                                        |                         |                         |                               |                                       |                                   | 2013-14 vs 2012-13 |                                |                                        |  |
|---------------------------------------------------------------------------------------