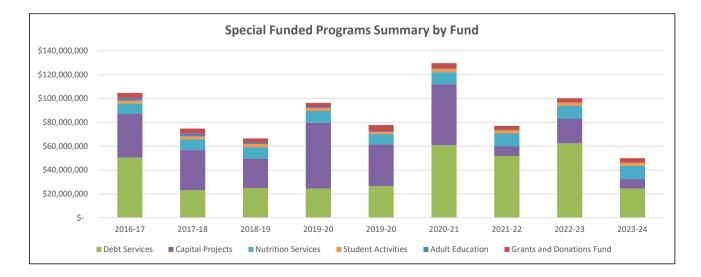

0,000  | \$             | 2,534,500      | \$ 2,534,500 |
| Adult Education           | \$          | 2,133,019      | \$<br>2,303,844  | \$<br>1,211,785  | \$<br>1,006,141               | \$ | 527,165             | \$<br>265,000      | \$<br>270,000    | \$             | 275,000        | \$ 275,000   |
| Grants and Donations Fund | \$          | 4,303,194      | \$<br>4,152,704  | \$<br>3,342,541  | \$<br>3,299,367               | \$ | 5,407,689           | \$<br>4,666,290    | \$<br>3,513,000  | \$             | 3,550,000      | \$ 3,550,000 |
| Total                     | <u></u> \$1 | 04,630,896     | \$<br>74,730,823 | \$<br>66,487,425 | \$<br>96,267,659              | \$ | 77,713,749          | \$<br>129,628,221  | \$<br>76,987,588 | <u>\$</u> 1    | 100,169,850    | \$49,892,128 |



### COLUMBIA PUBLIC SCHOOLS

2020-21 BUDGET





2020-21 BUDGET

#### DEBT SUMMARY AS OF JUNE 30, 2020

The District issues general obligation bonds and certificates of participation as authorized by the voters. Page 283 details the repayment schedule for the current outstanding debt balances.

The District will begin fiscal year 2020-21 with an estimated Debt Service Fund balance of \$122,667,589 and repay principal and interest of \$60,782,493 in general obligation bonds during the year. General obligation bond payments



are made using revenue received from a local debt service levy which is established each August based on a calculation set forth by the State Auditor and voter authorized increases. The current allowable debt service levy is \$1.2311, however, the District voluntaril