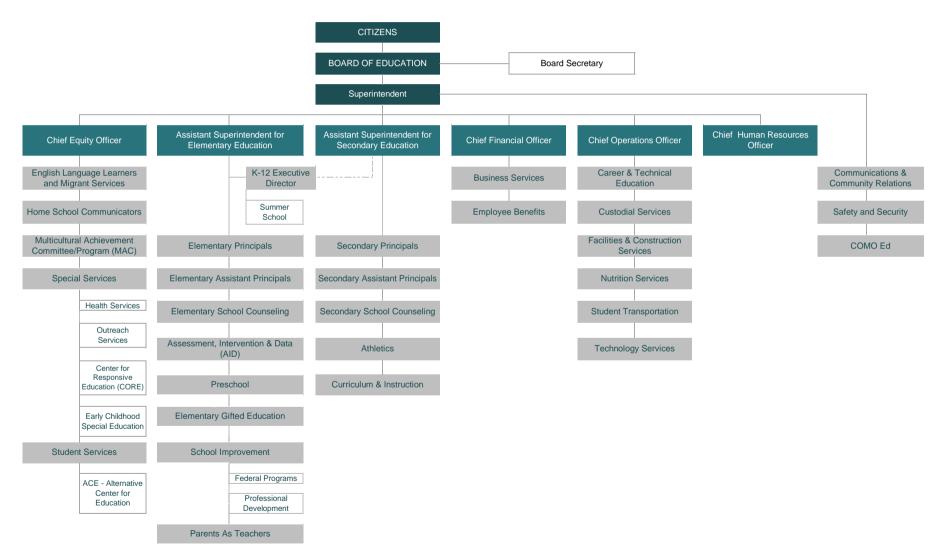

ansportation Facility (1966)              |             |             |             |             |             |             |             |             |             |             |  |
| Square Feet                                 | 15,801      | 15,801      | 15,801      | 15,801      | 15,801      | 13,768      | 13,768      | 13,768      | 13,768      | 13,768      |  |
| Capacity                                    | N/A         |  |
| Enrollment                                  | N/A         |  |

Source: School District Records

Note: In 2016, a capacity study was performed and the capacity numbers above have been reflected to show the adjustments.

In 2010, the District sold the previous Services Building and purchased a separate, more expansive services facility.

2020-21 BUDGET





2020-21 BUDGET





2020-21 BUDGET





2020-21 BUDGET





#### 2020-21 BUDGET





2020-21 BUDGET





2020-21 BUDGET









2020-21 BUDGET

#### **Columbia Board of Education**

- Helen Wade, President
- Susan Blackburn, Vice President
- Chris Horn, Member
- Teresa Maledy, Member
- David Seamon, Member
- Della Streaty-Wilhoit, Member
- Blake Willoughby, Member

## 2020-21 Board of Education Committee Assignments

| Committee                                       | Board Members                          | Administrators                                                               |
|-------------------------------------------------|----------------------------------------|------------------------------------------------------------------------------|
| Finance Committee