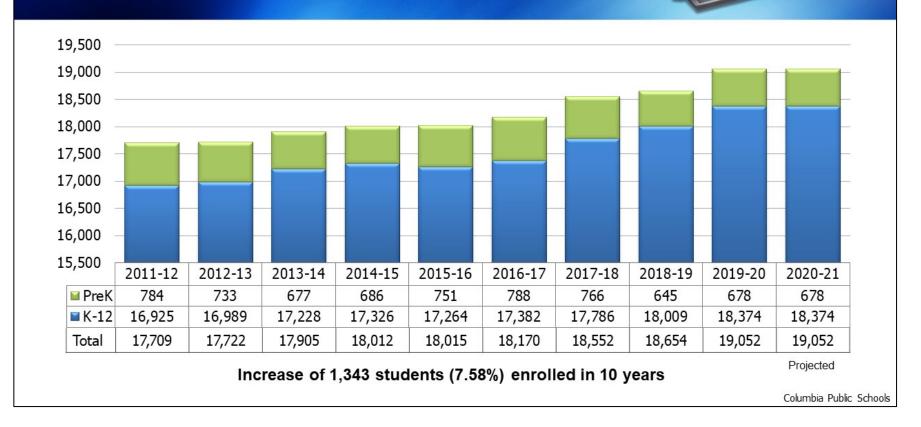

K-12 enrollment of the District continues to grow and change, reflecting a more diverse student population. Nearly 45% of our students gualify for the free and reduced lunch program and 7% are English Language Learners. Today 46% of our students attend our elementary schools, 24% attend middle schools and 30% attend high schools.