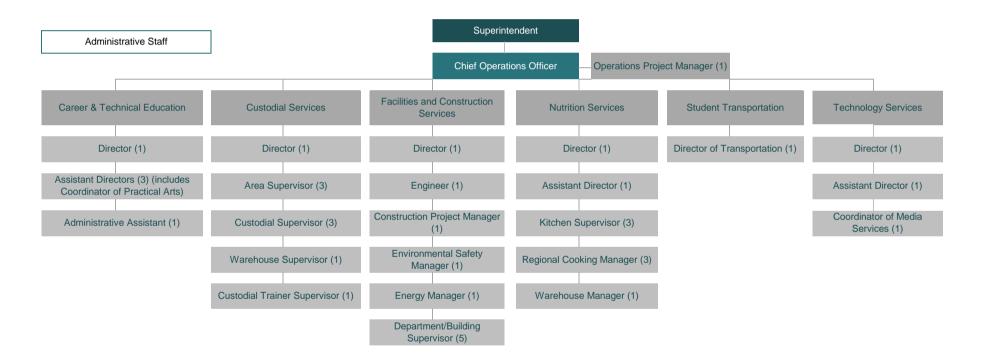

2020-21 BUDGET

|                                                                                                                             | <u>Page</u> |
|-----------------------------------------------------------------------------------------------------------------------------|-------------|
| ORGANIZATIONAL SECTION                                                                                                      | 49          |
| Buildings                                                                                                                   | 51          |
| District Map                                                                                                                |             |
| School Building Information                                                                                                 |             |
| Organizational Charts                                                                                                       |             |
| Board of Education and Committees                                                                                           |             |
| Five-Year Strategic Plan                                                                                                    |             |
| Summary of Significant Accounting Policies                                                                                  |             |
| Board of Education Budget Parameters                                                                                        |             |
| Budget Goals and Priorities                                                                                                 |             |
| Budget Preparation Timeline                                                                                                 |             |
| General Revenue Explanation                                                                                                 |             |
| General Expenditure Explanation                                                                                             |             |
| Alternative and Other Tax Revenues                                                                                          |             |
|                                                                                                                             |             |
| FINANCIAL SECTION                                                                                                           | 97          |
| Forecast and Budgeting Discussion                                                                                           | 99          |
| Budget Considerations - Revenue                                                                                             |             |
| Budget Considerations – Expenditures                                                                                        | 100         |
| Budget Considerations – Future Budget Forecasting and Fund Balance Management                                               | 101         |
| Major Fund Explanations                                                                                                     | 102         |
| Fund Balance Reporting – Governmental Funds                                                                                 |             |
| Summary of All Funds                                                                                                        | 105         |
| Summary of All Funds – Five Year Forecast                                                                                   |             |
| Summary of All Funds – Revenues and Expenditures Graph                                                                      |             |
| Summary Revenue All Objects                                                                                                 |             |
| Summary Expenditures All Funds by Object Graph                                                                              | 113         |
| Summary Expenditures All Funds by Function                                                                                  |             |
| District Operating Funds                                                                                                    | 445         |
| District Operating Funds                                                                                                    |             |
| District Operating Funds Summary – Five Year Forecast                                                                       |             |
| District Operating Funds – 2020-21 Budget by Fund<br>District Operating Funds – Revenues and Expenditures Summary and Graph | 120         |
|                                                                                                                             |             |
| District Operating Revenues Summary<br>District Operating Expenditures by Object Summary and Graph                          | 120         |
|                                                                                                                             |             |
| District Operating Funds Expenditures by Function Summary<br>District Operating Funds Revenue Graphs                        |             |
| District Operating Funds Revenue Graphs<br>District Operating Funds Expenditures Graphs                                     |             |
| Elementary School Instruction                                                                                               |             |
| Middle School Instruction                                                                                                   |             |
| High School Instruction                                                                                                     |             |
| Summer School Instruction                                                                                                   |             |
| Douglass High Instruction                                                                                                   |             |
|                                                                                                                             |             |