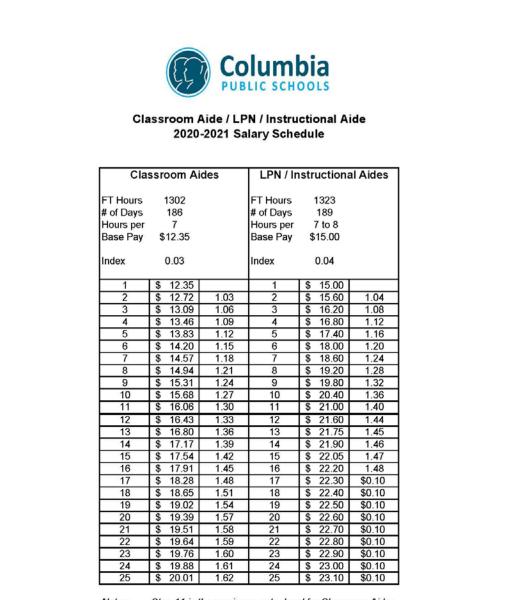

|       | \$ 58,446 |        | \$ 69,750          |       | 27   |
| 28   | \$ 53,437 |       | \$ 60,375 |       | \$ 58,446 |        | \$ 69,750          |       | 28   |
| 29   | \$ 53,437 |       | \$ 60,375 |       | \$ 58,446 |        | \$ 69,750          |       | 29   |
| 30   | \$ 53,437 |       | \$ 60,375 |       | \$ 58,446 |        | \$ 69,750          |       | 30   |

Note:

Salaries are paid based on a 7 hours per work day/35 hours per week schedule. Step 13 is the maximum entry level for new Parent Educators

 ${\it Employees}$  on this schedule do not advance for professional development credit.

Employees on this schedule do advance for educational credit.

New hires are placed into the Bachelor's or Master's column commensurate with their education.



2020-21 BUDGET



Notes:

Step 11 is the maximum entry level for Classroom Aides, LPNs and Instructional Aides.

Hours per day will vary depending upon assignment.



2020-21 BUDGET



Paraprofessional 186 Days 2020-2021 Salary Schedule

|      | Paraprofes | sional 1 | Paraprofes | ssional 2 |      |
|------|------------|----------|------------|-----------|------|
|      | (Basi      | ie)      | (Based or  | n child's |      |
|      | (Bas       | (0)      | advanced   | needs)    |      |
|      |            |          |            |           |      |
| Step | Hrly Rate  | Index    | Hrly Rate  | Index     | Step |
| 1    | \$13.00    | 1.0000   | \$13.50    | 1.0000    | 1    |
| 2    | \$13.39    | 1.0300   | \$13.91    | 1.0300    | 2    |
| 3    | \$13.78    | 1.0600   | \$14.31    | 1.0600    |