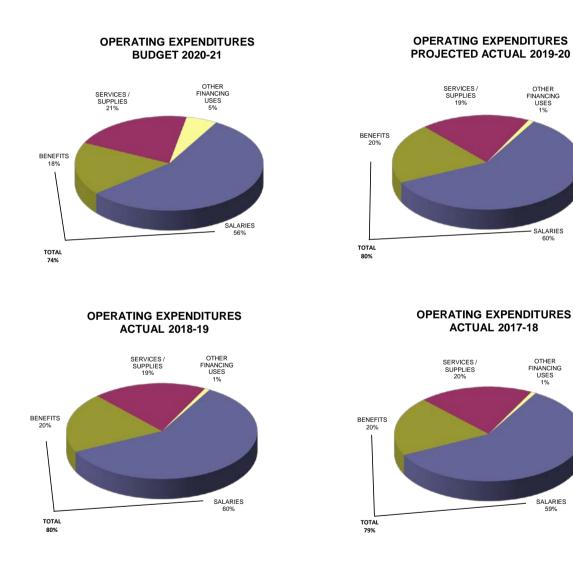

The increase in local funding was used to allow for improvement in salaries of all employee groups, increasing staffing and services to support students in the area of AEO and to continue the operations of the District, including the increase in the annual operating budget for the opening of John Warner Middle School. Details on these improvements are found throughout the document and on the Budget Goals and Priorities on page 82.

The District has intentionally built the fund balance in the operating funds over recent years for the planned opening of the new John Warner Middle School in the fall of 2020. The opening and operation of the new school has a significant impact on the operating budget. In addition, due to careful and conservative budgeting by the current and prior Board of Education, the District is able to move forward with planned increases to compensation for all employees even though COVID-19 has changed the economic outlook for the District and the community.