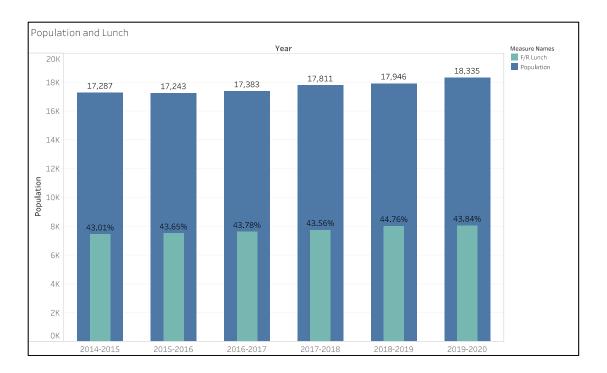

K-12 enrollment of the District continues to grow and change, reflecting a more diverse student population. Nearly 45% of our students gualify for the free and reduced lunch program and 7% are English Language Learners. Today 46% of our students attend our elementary schools, 24% attend middle schools and 30% attend high schools.