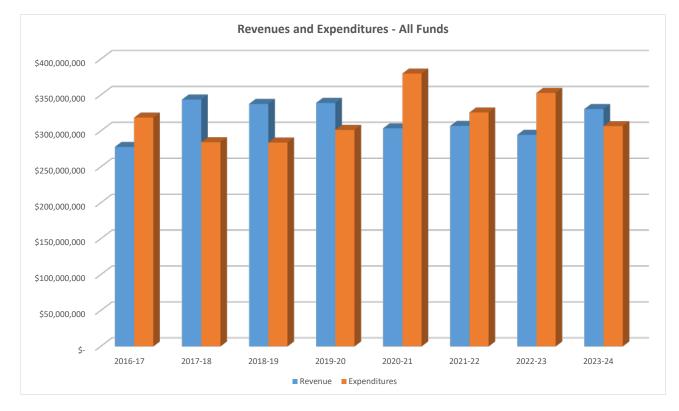

The 2020-21 budget totals \$245.0 million of operating revenue and operating expenditures and transfers of \$262.4 million, resulting in a decrease of operating fund balance by \$17.4 million.

When considering all funds, total revenue is budgeted at \$315.9 million and expenditures at \$392.0 million for a net decrease in fund balance of \$76.1 million.

|                                          | Op | Operating Funds All Funds |    | <u>All Funds</u> |
|------------------------------------------|----|---------------------------|----|------------------|
| Projected Beginning Fund Balance, July 1 | \$ | 89,830,727                | \$ | 242,286,210      |
| Budgeted Revenues plus Transfers         | \$ | 244,486,832               | \$ | 315,857,217      |
| Budgeted Expenses plus Transfers         | \$ | 261,852,309               | \$ | 391,980,531      |
| Increase (Decrease) in Fund Balance      | \$ | 17,365,477                | \$ | 76,123,314       |
| Budgeted Ending Fund Balance, June 30    | \$ | 72,465,250                | \$ | 166,162,896      |