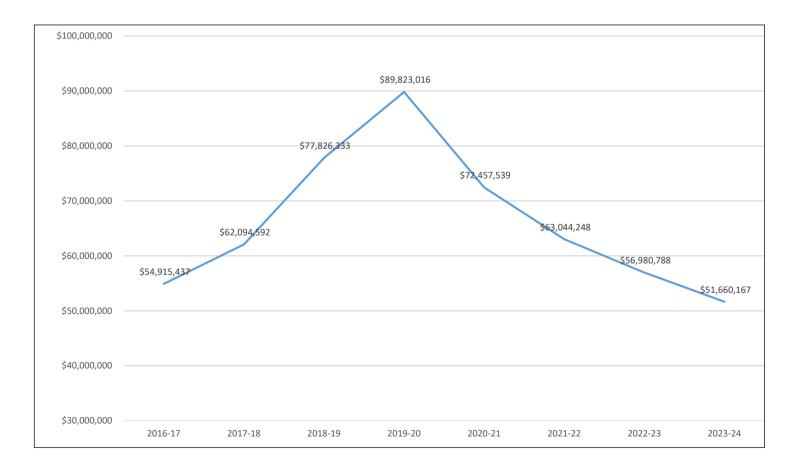

As summarized by the schedule below, the District is planning for a total beginning fund balance (all funds) of \$242.3 million at July 1, 2020 and ending fund balance of \$166.2 million at June 30, 2021. For District Operating Funds, beginning fund balance at July 1, 2020 is projected to be \$89.8 million and ending fund balance at June 30, 2021 to be \$72.5 million which is 28.96% of budgeted expenditures. See page 23 for the Summary Budget – All Programs for 2020-21.