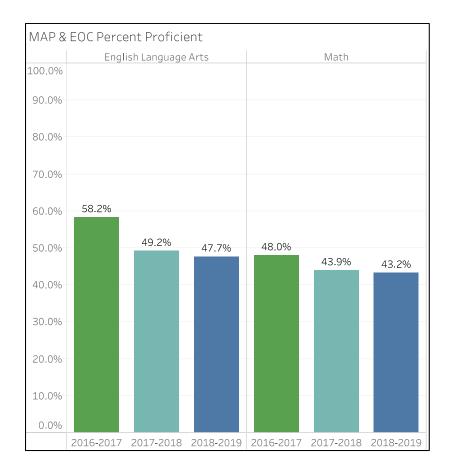

| Percent of Students Proficient or Advanced on the<br>Missouri Assessment Program (MAP)                                                                                                                                                                       |  |  |  |  |  |  |  |  |  |  |
|--------------------------------------------------------------------------------------------------------------------------------------------------------------------------------------------------------------------------------------------------------------|--|--|--|--|--|--|--|--|--|--|
| All students2017-18*<br>49.2%2018-19<br>47.7%Change<br>1.5% decreaseAfrican-American students16.1%15.4%0.7% decreaseStudent eligible for free or reduced lunch27.5%26.5%1.0% decrease* Prior year comparison cannot be made due to changes to MAP in 2017-18 |  |  |  |  |  |  |  |  |  |  |