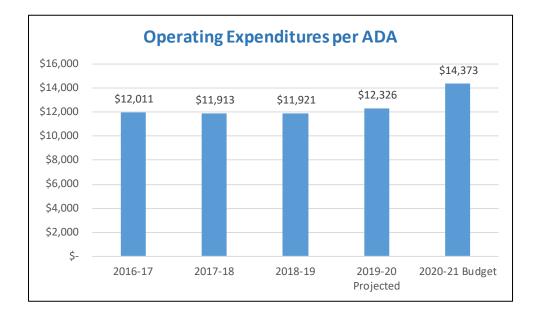

|



2020-21 BUDGET

## Total Operating Expenditures per ADA



|                                |                |                |                | 2019-20        | 2020-21        |
|--------------------------------|----------------|----------------|----------------|----------------|----------------|
|                                | 2016-17        | 2017-18        | 2018-19        | Projected      | Budget         |
| Average Daily Attendance       | 16,828.40      | 17,114.85      | 17,325.00      | 17,493.00      | 16,785.00      |
| Current Operating Expenditures | \$ 202,132,968 | \$ 203,882,757 | \$ 223,949,102 | \$ 215,615,152 | \$ 241,256,571 |
| Current Expenditures per ADA   | \$ 12,011      | \$ 11,913      | \$ 11,921      | \$ 12,326      | \$ 14,373      |





Average Daily Attendance is expected to decrease by 708 between 2019-20 and 2020-21 due to the fact that Columbia Public Schools will not offer a traditional summer school during the summer of 2020 due to the COVID-19 restrictions.

# **Debt Service**

The Debt Service Fund balance is projected to be at \$89.1 million as of June 30, 2021, compared to \$122.7 as of June 30, 2020. Current state law limits the bonded indebtedness to a maximum of 15% of assessed valuation or \$396.7 million (2020-21 estimated assessed value is \$2,644,866,211). At June 30, 2020, the District currently has an outstanding bonded debt level of \$299.2 million, within the legal limits for school districts. The 2020-21 budget for Debt Service includes \$45,695,000 in principal payments, of which \$39,800,000 wi