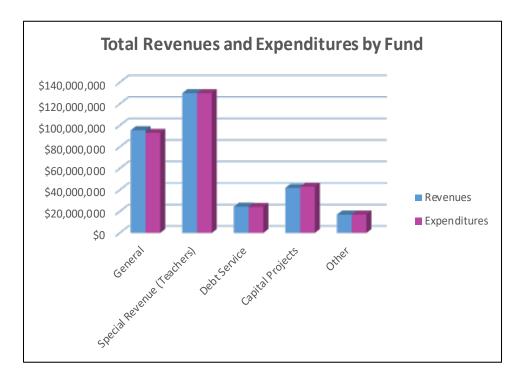

The 2020-21 budget totals \$245.0 million of operating revenue and operating expenditures and transfers of \$262.4 million, resulting in a decrease of operating fund balance by \$17.4 million.

When considering all funds, total revenue is budgeted at \$315.9 million and expenditures at \$392.0 million for a net decrease in fund balance of \$76.1 million.

|                                          | Op | Operating Funds All Funds |    | <u>All Funds</u> |
|------------------------------------------|----|---------------------------|----|------------------|
| Projected Beginning Fund Balance, July 1 | \$ | 89,830,727                | \$ | 242,286,210      |
| Budgeted Revenues plus Transfers         | \$ | 244,486,832               | \$ | 315,857,217      |
| Budgeted Expenses plus Transfers         | \$ | 261,852,309               | \$ | 391,980,531      |
| Increase (Decrease) in Fund Balance      | \$ | 17,365,477                | \$ | 76,123,314       |
| Budgeted Ending Fund Balance, June 30    | \$ | 72,465,250                | \$ | 166,162,896      |