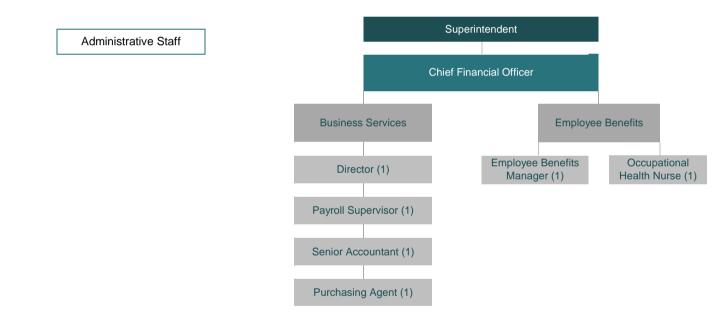

2020-21 BUDGET

|                                                                                                                             | <u>Page</u> |
|-----------------------------------------------------------------------------------------------------------------------------|-------------|
| ORGANIZATIONAL SECTION                                                                                                      | 49          |
| Buildings                                                                                                                   | 51          |
| District Map                                                                                                                |             |
| School Building Information                                                                                                 |             |
| Organizational Charts                                                                                                       |             |
| Board of Education and Committees                                                                                           |             |
| Five-Year Strategic Plan                                                                                                    |             |
| Summary of Significant Accounting Policies                                                                                  |             |
| Board of Education Budget Parameters                                                                                        |             |
| Budget Goals and Priorities                                                                                                 |             |
| Budget Preparation Timeline                                                                                                 |             |
| General Revenue Explanation                                                                                                 |             |
| General Expenditure Explanation                                                                                             |             |
| Alternative and Other Tax Revenues                                                                                          |             |
|                                                                                                                             |             |
| FINANCIAL SECTION                                                                                                           | 97          |
| Forecast and Budgeting Discussion                                                                                           | 99          |
| Budget Considerations - Revenue                                                                                             |             |
| Budget Considerations – Expenditures                                                                                        | 100         |
| Budget Considerations – Future Budget Forecasting and Fund Balance Management                                               | 101         |
| Major Fund Explanations                                                                                                     | 102         |
| Fund Balance Reporting – Governmental Funds                                                                                 |             |
| Summary of All Funds                                                                                                        | 105         |
| Summary of All Funds – Five Year Forecast                                                                                   |             |
| Summary of All Funds – Revenues and Expenditures Graph                                                                      |             |
| Summary Revenue All Objects                                                                                                 |             |
| Summary Expenditures All Funds by Object Graph                                                                              | 113         |
| Summary Expenditures All Funds by Function                                                                                  |             |
| District Operating Funds                                                                                                    | 445         |
| District Operating Funds                                                                                                    |             |
| District Operating Funds Summary – Five Year Forecast                                                                       |             |
| District Operating Funds – 2020-21 Budget by Fund<br>District Operating Funds – Revenues and Expenditures Summary and Graph | 120         |
|                                                                                                                             |             |
| District Operating Revenues Summary<br>District Operating Expenditures by Object Summary and Graph                          | 120         |
|                                                                                                                             |             |
| District Operating Funds Expenditures by Function Summary<br>District Operating Funds Revenue Graphs                        |             |
| District Operating Funds Revenue Graphs<br>District Operating Funds Expenditures Graphs                                     |             |
| Elementary School Instruction                                                                                               |             |
| Middle School Instruction                                                                                                   |             |
| High School Instruction                                                                                                     |             |
| Summer School Instruction                                                                                                   |             |
| Douglass High Instruction                                                                                                   |             |
|                                                                                                                             |             |