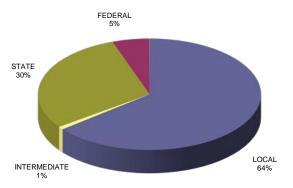

operty taxes of the District represent 53% of Total and 53% of Operating Revenues.

|                    | Total             | Operating         |
|--------------------|-------------------|-------------------|
| Property Taxes     | \$<br>155,309,858 | \$<br>128,145,296 |
| Sales Taxes        | \$<br>17,992,530  | \$<br>17,992,530  |
| Foundation Formula | \$<br>59,953,483  | \$<br>59,870,785  |
| Other - State      | \$<br>9,560,678   | \$<br>11,016,767  |
| Federal            | \$<br>19,083,628  | \$<br>12,396,812  |
| Sale of Bonds      | \$<br>20,000,000  | \$<br>-           |
| Other              | \$<br>33,957,040  | \$<br>15,564,642  |
|                    | \$<br>315,857,217 | \$<br>244,986,832 |

Note: The Foundation Formula includes Classroom Trust Fund by state definition.









2020-21 BUDGET

|                           | Actual<br>2016-17   | Actual<br>2017-18 |               | Actual<br>2018-19 |               | Projected<br>2019-20 |               | Budget<br>2020-21   |
|---------------------------|---------------------|-------------------|---------------|-------------------|---------------|----------------------|---------------|---------------------|
| Tax Rate                  | \$<br>6.0403        | \$                | 6.0555        | \$                | 6.1425        | \$                   | 6.0988        | \$<br>6.0988        |
| Assessed Valuation        | \$<br>2,327,173,948 | \$                | 2,403,178,367 | \$                | 2,483,979,026 | \$                   | 2,618,679,417 | \$<br>2,644,866,211 |
| Revenues                  |