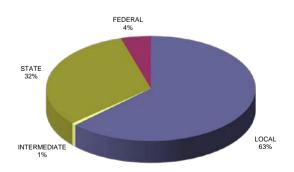

Columbia Public Schools continues to rely upon and receive the support of the local taxpayer to fund the operating budget of the District. In 2006-07 a new state foundation formula was implemented driven by four primary factors in order to determine an individual school's state funding -

This lack of state funding is being made up by the taxpayers of Columbia through an approval of an increase to our operating tax levy ceiling. In April 2016, our community passed a levy that allowed us to increase our local property tax rate by up to 65 cents for the 2016 tax year. Without this increase, our ability to present a budget that focuses on recruiting and retaining high quality employees, access to Achievement, Enrichment, and Opportunity for all students and meeting our ongoing growing operations, would be impossible. The levy estimations allow for an expected increase in operating revenues of \$13.5 million.