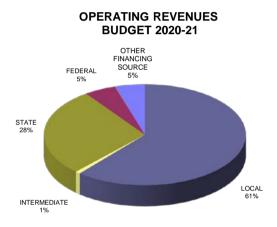

\$<br>3,474,809   | \$<br>3,666,653               | \$<br>3,718,362                       | \$<br>4,194,867          |
| Parents as Teachers                      | \$<br>1,229,362   | \$<br>1,175,950          | \$<br>1,193,185   | \$<br>1,237,227               | \$<br>1,287,791                       | \$<br>1,340,483          |
| Other Financing Uses                     | \$<br>8,082,393   | \$<br>1,716,883          | \$<br>1,880,155   | \$<br>1,532,267               | \$<br>2,178,224                       | \$<br>14,522,053         |
| Total                                    | \$<br>213,950,081 | \$<br>209,680,135        | \$<br>217,379,578 | \$<br>233,715,042             | \$<br>223,736,732                     | \$<br>262,352,309        |



2020-21 BUDGET

# DISTRICT OPERATING FUNDS







#### OPERATING REVENUES ACTUAL 2018-19





FEDERAL 4%





2020-21 BUDGET

# DISTRICT OPERATING FUNDS





2020-21 BUDGET

| Program: | Elementary School Instruction |
|----------|-------------------------------|
|          |                               |

Function(s): Elementary School Instruction 1111 through 1129

| Expenditure<br>Object Category          |        |          | Actual<br>2016-17      |          | Actual<br>2017-18      |          | Actual<br>2018-19      |          | Original<br>Budget<br><u>2019-20</u> |          | Projected<br>Actual<br><u>2019-20</u> |          | Budget<br>2020-21      |                       |          |                   |
|-----------------------------------------|--------|----------|------------------------|----------|--------------------