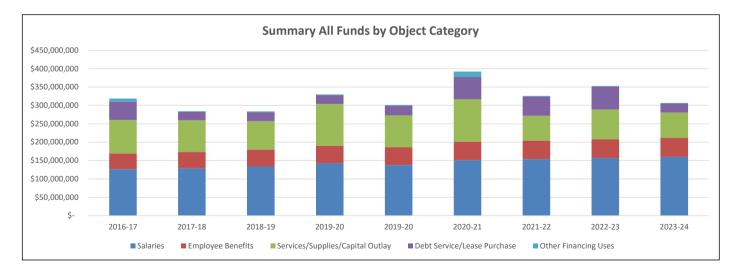

The 2020-21 budget totals \$245.0 million of operating revenue and operating expenditures and transfers of \$262.4 million, resulting in a decrease of operating fund balance by \$17.4 million.

When considering all funds, total revenue is budgeted at \$315.9 million and expenditures at \$392.0 million for a net decrease in fund balance of \$76.1 million.

|                                          | Op | Operating Funds All Funds |    | <u>All Funds</u> |
|------------------------------------------|----|---------------------------|----|------------------|
| Projected Beginning Fund Balance, July 1 | \$ | 89,830,727                | \$ | 242,286,210      |
| Budgeted Revenues plus Transfers         | \$ | 244,486,832               | \$ | 315,857,217      |
| Budgeted Expenses plus Transfers         | \$ | 261,852,309               | \$ | 391,980,531      |
| Increase (Decrease) in Fund Balance      | \$ | 17,365,477                | \$ | 76,123,314       |
| Budgeted Ending Fund Balance, June 30    | \$ | 72,465,250                | \$ | 166,162,896      |