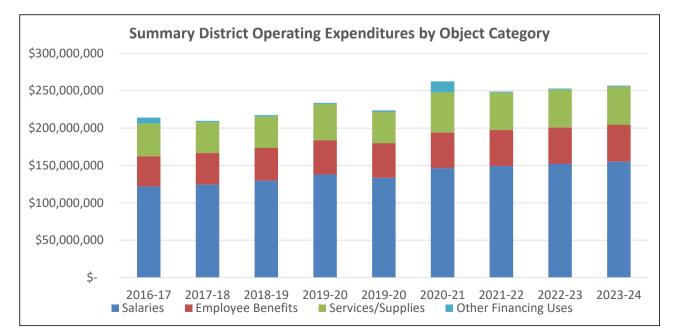

2,267 | \$ 45,967,649                         | \$ 146,456,647<br>\$ 47,602,430<br>\$ 53,771,179<br>\$ 14,522,053 | \$<br>\$  | 149,282,468<br>48,097,006<br>49,989,798<br>1,318,605 | +,,                   | \$155,086,671<br>\$49,110,034<br>\$51,263,329<br>\$1,369,855 |
| Total                                                                      | <u>\$ 213,950,081</u>    | <u>\$ 209,680,135</u>                                            | <u>\$ 217,379,578</u>    | <u>\$ 233,715,042</u>                                            | <u>\$ 223,736,732</u>                 | <u>\$ 262,352,309</u>                                             | <u>\$</u> | 248,687,877                                          | <u>\$ 252,765,228</u> | <u>\$ 256,829,889</u>                                        |





2020-21 BUDGET

#### DISTRICT OPERATING FUNDS EXPENDITURES SUMMARY

| <u>Program</u>                           | Actual<br>2016-17 | Actual<br><u>2017-18</u> | Actual<br>2018-19 | Original<br>Budget<br>2019-20 | Projected<br>Actual<br><u>2019-20</u> | Budget<br><u>2020-21</u> |
|------------------------------------------|-------------------|--------------------------|-------------------|-------------------------------|---------------------------------------|--------------------------|
| Elementary Instruction                   | \$<br>35,636,322  | \$<br>36,623,291         | \$<br>37,310,310  | \$<br>39,326,910              | \$<br>38,506,378                      | \$<br>43,027,396         |
| Middle Instruction                       | \$<br>18,944,660  | \$<br>19,897,718         | \$<