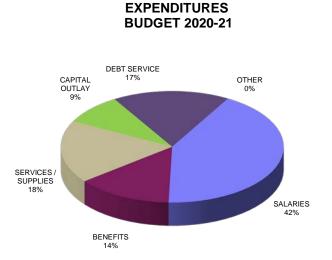

\$ 8,082,393         \$ 1,716,883         \$ 1,880,155         \$ 1,532,267 | Actual         Actual         Actual         Budget         Actual           2016-17         2017-18         2018-19         2019-20         2019-20           \$ 126,697,823         \$ 129,237,676         \$ 134,136,979         \$ 142,568,171         \$ 137,928,750           \$ 42,455,653         \$ 44,214,357         \$ 45,897,250         \$ 47,675,169         \$ 48,012,319           \$ 91,011,377         \$ 86,170,197         \$ 77,077,302         \$ 113,719,756         \$ 86,917,320           \$ 50,333,731         \$ 23,071,845         \$ 24,875,317         \$ 24,487,338         \$ 26,413,868           \$ 8,082,393         \$ 1,716,883         \$ 1,880,155         \$ 1,532,267         \$ 2,178,224 |  |



### Total Operating Expenditures by Object

Total operating expenditures (General and Teachers Funds) by object show that 77% of the operating fund is budgeted for salaries and benefits.

|                      |                      |                       |                      | Original             | Projected             |                |
|----------------------|----------------------|-----------------------|----------------------|----------------------|-----------------------|----------------|
| Expenditure          | Actual               | Actual                | Actual               | Budget               | Actual                | Budget         |
| Object Category      | <u>2016-17</u>       | <u>2017-18</u>        | <u>2018-19</u>       | <u>2019-20</u>       | <u>2019-20</u>