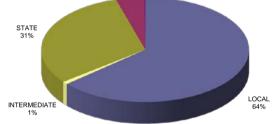

br>3,474,809   | \$<br>3,666,653               | \$<br>3,718,362                       | \$<br>4,194,867          |
| Parents as Teachers                      | \$<br>1,229,362   | \$<br>1,175,950          | \$<br>1,193,185   | \$<br>1,237,227               | \$<br>1,287,791                       | \$<br>1,340,483          |
| Other Financing Uses                     | \$<br>8,082,393   | \$<br>1,716,883          | \$<br>1,880,155   | \$<br>1,532,267               | \$<br>2,178,224                       | \$<br>14,522,053         |
| Total                                    | \$<br>213,950,081 | \$<br>209,680,135        | \$<br>217,379,578 | \$<br>233,715,042             | \$<br>223,736,732                     | \$<br>262,352,309        |



2020-21 BUDGET

# DISTRICT OPERATING FUNDS







#### OPERATING REVENUES ACTUAL 2018-19





FEDERAL 4%





2020-21 BUDGET

# DISTRICT OPERATING FUNDS





2020-21 BUDGET

| Program: | Elementary School Instruction |
|----------|-------------------------------|
|          |                               |

Function(s): Elementary School Instruction 1111 through 1129

| Expenditure<br>Object Category          |        |          | Actual<br>2016-17      |          | Actual<br>2017-18      |          | Actual<br>2018-19      |          | Original<br>Budget<br><u>2019-20</u> |          | Projected<br>Actual<br><u>2019-20</u> |          | Budget<br>2020-21      |                       |          |                   |
|-----------------------------------------|--------|----------|------------------------|----------|------------------------