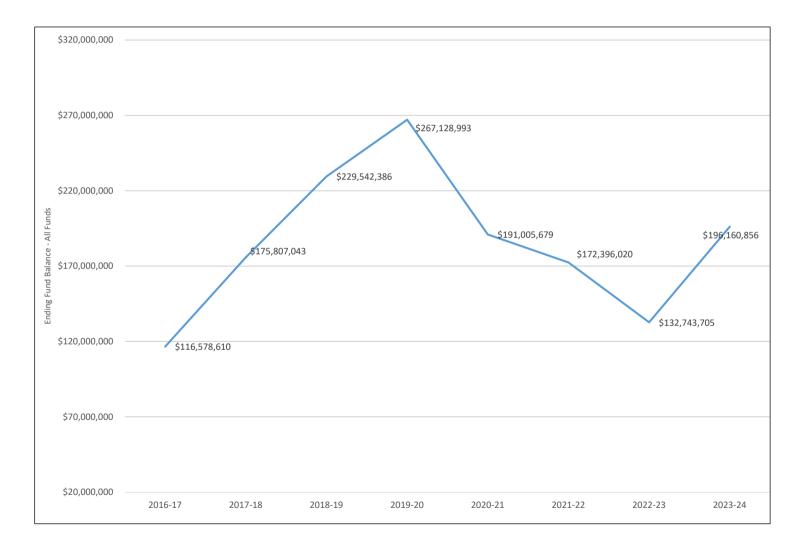

As summarized by the schedule below, the District is planning for a total beginning fund balance (all funds) of \$242.3 million at July 1, 2020 and ending fund balance of \$166.2 million at June 30, 2021. For District Operating Funds, beginning fund balance at July 1, 2020 is projected to be \$89.8 million and ending fund balance at June 30, 2021 to be \$72.5 million which is 28.96% of budgeted expenditures. See page 23 for the Summary Budget – All Programs for 2020-21.

|                                          | Op | Operating Funds All Funds |    | <u>All Funds</u> |
|------------------------------------------|----|---------------------------|----|------------------|
| Projected Beginning Fund Balance, July 1 | \$ | 89,830,727                | \$ | 242,286,210      |
| Budgeted Revenues plus Transfers         | \$ | 244,486,832               | \$ | 315,857,217      |
| Budgeted Expenses plus Transfers         | \$ | 261,852,309               | \$ | 391,980,531      |
| Increase (Decrease) in Fund Balance      | \$ | 17,365,477                | \$ | 76,123,314       |
| Budgeted Ending Fund Balance, June 30    | \$ | 72,465,250                | \$ | 166,162,896      |