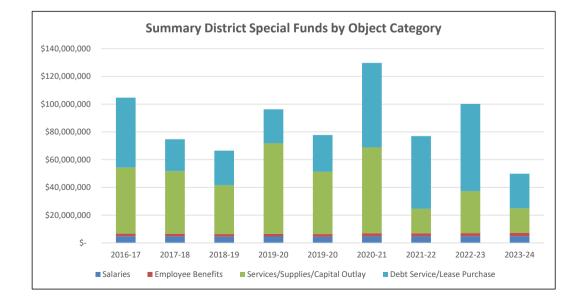

| <u>\$ 104,630,896</u>                                                                                | <u>\$ 74,730,823</u>                                                                                 | <u>\$ 66,487,425</u>                                                                                 | <u>\$ 96,267,659</u>                                                                                 | <u> </u>                              | <u>\$ 129,628,221</u>    | <u>\$76,987,588</u>                                          | <u>\$100,169,850</u>                                                                                 | \$49,892,128                                                 |





#### 2020-21 BUDGET

#### SPECIAL FUNDED PROGRAMS EXPENDITURES SUMMARY

| Programs                  |             | Actual         | Actual           | Actual           | Original<br>Budget            |    | Projected<br>Actual | Budget             |                  | I              | Forecast       |              |
|---------------------------|-------------|----------------|------------------|------------------|-------------------------------|----|---------------------|--------------------|------------------|----------------|----------------|--------------|
| <u>Programs</u>           |             | <u>2016-17</u> | <u>2017-18</u>   | <u>2018-19</u>   | <u>2019-20</u> <u>2019-20</u> |    | 2020-21             | <br><u>2021-22</u> |                  | <u>2022-23</u> | <u>2023-24</u>