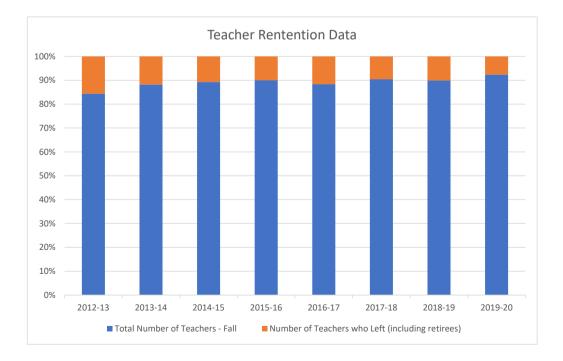

6-17     | 1,223                                | 1,080                              | 143                                                    | 23                                   | 88.31%     |
| 2017-18     | 1,246                                | 1,127                              | 119                                                    | 23                                   | 90.45%     |
| 2018-19     | 1,284                                | 1,155                              | 129                                                    | 26                                   | 89.95%     |
| 2019-20     | 1,236                                | 1,142                              | 94                                                     | 38                                   | 92.39%     |





2020-21 BUDGET

#### **COMPENSATION SUMMARY - ALL FUNDS**

|                                                                                    |          | 2019-20<br>udget Total |          | 2019-20<br>Projected    | 2019-20<br>FTE    |          | 2020-21<br>udget Total  | 2020-21<br>FTE    | Percentage      |
|------------------------------------------------------------------------------------|----------|------------------------|----------|-------------------------|-------------------|----------|-------------------------|-------------------|-----------------|
| Classes Tasshar                                                                    | _        | All Funds              | ¢        | Actual                  | Totals            | _        | All Funds               | Totals