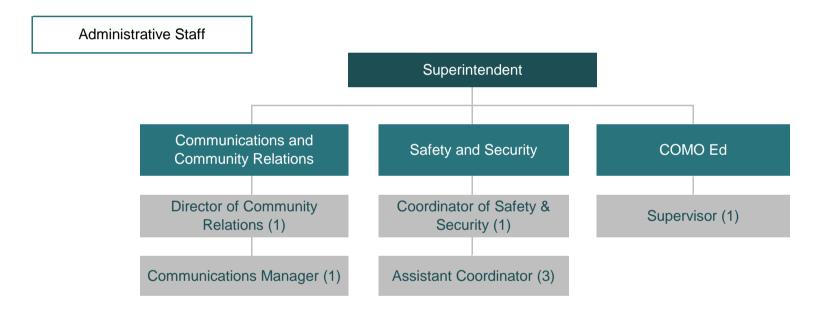

y (1966)              |             |             |             |             |             |             |             |             |             |             |  |
| Square Feet                                 | 15,801      | 15,801      | 15,801      | 15,801      | 15,801      | 13,768      | 13,768      | 13,768      | 13,768      | 13,768      |  |
| Capacity                                    | N/A         |  |
| Enrollment                                  | N/A         |  |

Source: School District Records

Note: In 2016, a capacity study was performed and the capacity numbers above have been reflected to show the adjustments.

In 2010, the District sold the previous Services Building and purchased a separate, more expansive services facility.

2020-21 BUDGET





2020-21 BUDGET





2020-21 BUDGET





2020-21 BUDGET





#### 2020-21 BUDGET





2020-21 BUDGET





2020-21 BUDGET









2020-21 BUDGET

#### **Columbia Board of Education**

- Helen Wade, President
- Susan Blackburn, Vice President
- Chris Horn, Member
- Teresa Maledy, Member
- David Seamon, Member
- Della Streaty-Wilhoit, Member
- Blake Willoughby, Member

## 2020-21 Board of Education Committee Assignments

| Committee                                       | Board Members                          | Administrators                                                               |
|-------------------------------------------------|----------------------------------------|------------------------------------------------------------------------------|
| Finance Committee