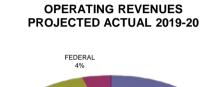

$<br>3,474,809   | \$<br>3,666,653               | \$<br>3,718,362                       | \$<br>4,194,867          |
| Parents as Teachers                      | \$<br>1,229,362   | \$<br>1,175,950          | \$<br>1,193,185   | \$<br>1,237,227               | \$<br>1,287,791                       | \$<br>1,340,483          |
| Other Financing Uses                     | \$<br>8,082,393   | \$<br>1,716,883          | \$<br>1,880,155   | \$<br>1,532,267               | \$<br>2,178,224                       | \$<br>14,522,053         |
| Total                                    | \$<br>213,950,081 | \$<br>209,680,135        | \$<br>217,379,578 | \$<br>233,715,042             | \$<br>223,736,732                     | \$<br>262,352,309        |



2020-21 BUDGET

# DISTRICT OPERATING FUNDS







#### OPERATING REVENUES ACTUAL 2018-19





FEDERAL 4%





2020-21 BUDGET

# DISTRICT OPERATING FUNDS





2020-21 BUDGET

| Program: | Elementary School Instruction |
|----------|-------------------------------|
|          |                               |

Function(s): Elementary School Instruction 1111 through 1129

| Expenditure<br>Object Category          |        |          | Actual<br>2016-17      |          | Actual<br>2017-18      |          | Actual<br>2018-19      |          | Original<br>Budget<br><u>2019-20</u> |          | Projected<br>Actual<br><u>2019-20</u> |          | Budget<br>2020-21      |                       |          |                   |
|-----------------------------------------|--------|----------|------------------------|----------|----------------------