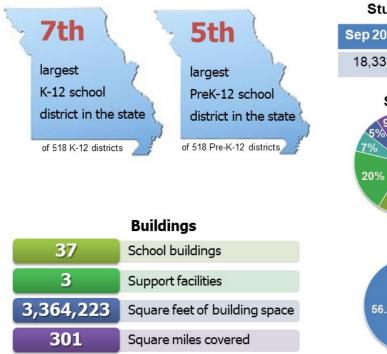

#### **Background on the District**

The area served by the District encompasses 303 square miles and includes a population that is estimated to exceed 152,000. This area includes the City of Columbia with a population of approximately 120,000.

The District was organized on January 7, 1873. The first high school opened in 1895 on the site

where Jefferson Middle School now stands. In 1909 a bond issue was approved for Columbia High School, which is now a wing of Jefferson Middle School. In 2020-21, the District will include 21 elementary schools,

seven middle schools, three senior high schools, one alternative high school and one career and technical education center. The District also offers Pre-K classrooms in school buildings and two owned facilities. The Center for Early Learning-North opened in January 2017 housing Pre-K and Early Childhood Special Education classrooms.