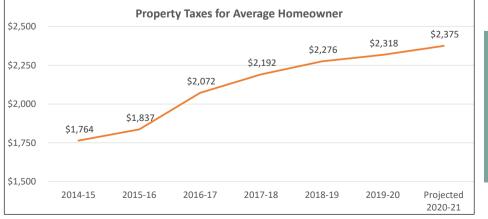

This lack of state funding is being made up by the taxpayers of Columbia through an approval of an increase to our operating tax levy ceiling. In April 2016, our community passed a levy that allowed us to increase our local property tax rate by up to 65 cents for the 2016 tax year. Without this increase, our ability to present a budget that focuses on recruiting and retaining high quality employees, access to Achievement, Enrichment, and Opportunity for all students and meeting our ongoing growing operations, would be impossible. The levy estimations allow for an expected increase in operating revenues of \$13.5 million.