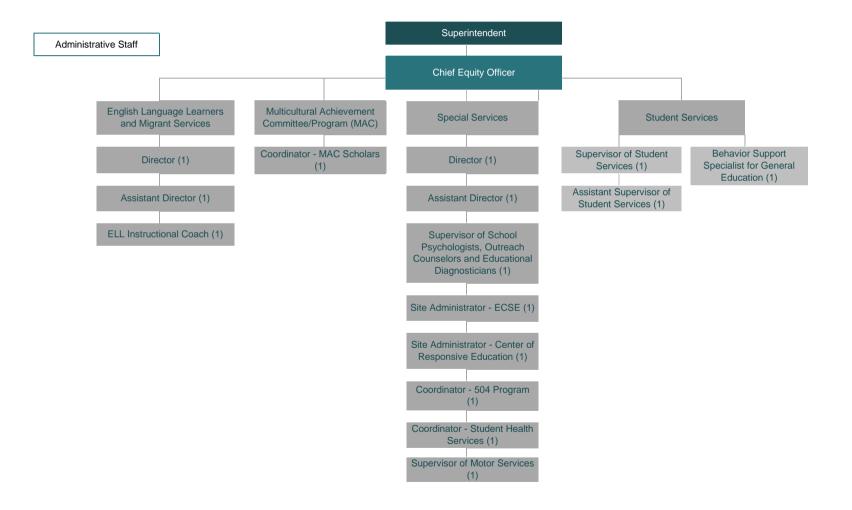

|             |             |             |             |             |             |             |             |             |             |  |
| Square Feet                                 | 15,801      | 15,801      | 15,801      | 15,801      | 15,801      | 13,768      | 13,768      | 13,768      | 13,768      | 13,768      |  |
| Capacity                                    | N/A         |  |
| Enrollment                                  | N/A         |  |

Source: School District Records

Note: In 2016, a capacity study was performed and the capacity numbers above have been reflected to show the adjustments.

In 2010, the District sold the previous Services Building and purchased a separate, more expansive services facility.

2020-21 BUDGET





2020-21 BUDGET





2020-21 BUDGET





2020-21 BUDGET





#### 2020-21 BUDGET





2020-21 BUDGET





2020-21 BUDGET









2020-21 BUDGET

#### **Columbia Board of Education**

- Helen Wade, President
- Susan Blackburn, Vice President
- Chris Horn, Member
- Teresa Maledy, Member
- David Seamon, Member
- Della Streaty-Wilhoit, Member
- Blake Willoughby, Member

## 2020-21 Board of Education Committee Assignments

| Committee                                       | Board Members                          | Administrators                                                               |
|-------------------------------------------------|----------------------------------------|------------------------------------------------------------------------------|
| Finance Committee                               | <b>Teresa Maledy</