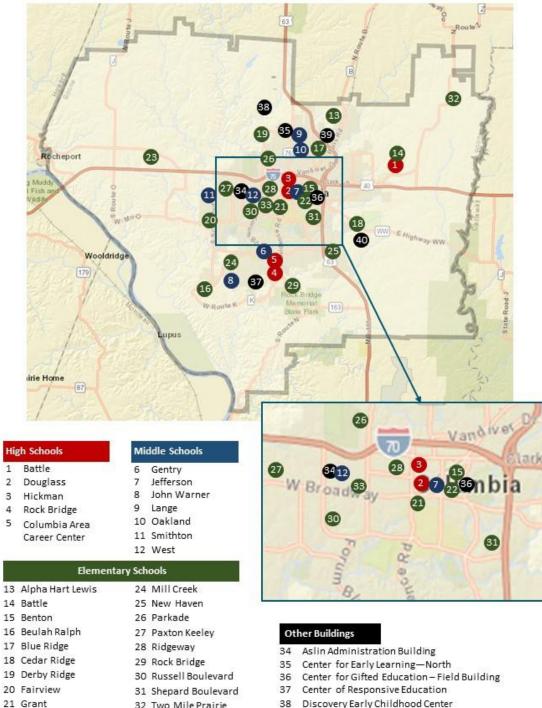

#### **Background on the District**

The area served by the District encompasses 303 square miles and includes a population that is estimated to exceed 152,000. This area includes the City of Columbia with a population of approximately 120,000.

The District was organized on January 7, 1873. The first high school opened in 1895 on the site

where Jefferson Middle School now stands. In 1909 a bond issue was approved for Columbia High School, which is now a wing of Jefferson Middle School. In 2020-21, the District will include 21 elementary schools,

seven middle schools, three senior high schools, one alternative high school and one career and technical education center. The District also offers Pre-K classrooms in school buildings and two owned facilities. The Center for Early Learning-North opened in January 2017 housing Pre-K and Early Childhood Special Education classrooms.