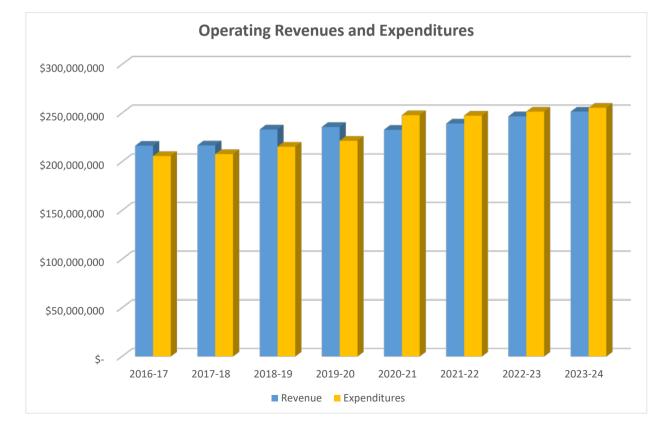

The 2020-21 budget totals \$245.0 million of operating revenue and operating expenditures and transfers of \$262.4 million, resulting in a decrease of operating fund balance by \$17.4 million.

When considering all funds, total revenue is budgeted at \$315.9 million and expenditures at \$392.0 million for a net decrease in fund balance of \$76.1 million.