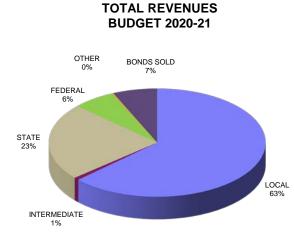

The 2020-21 budget totals \$245.0 million of operating revenue and operating expenditures and transfers of \$262.4 million, resulting in a decrease of operating fund balance by \$17.4 million.

When considering all funds, total revenue is budgeted at \$315.9 million and expenditures at \$392.0 million for a net decrease in fund balance of \$76.1 million.