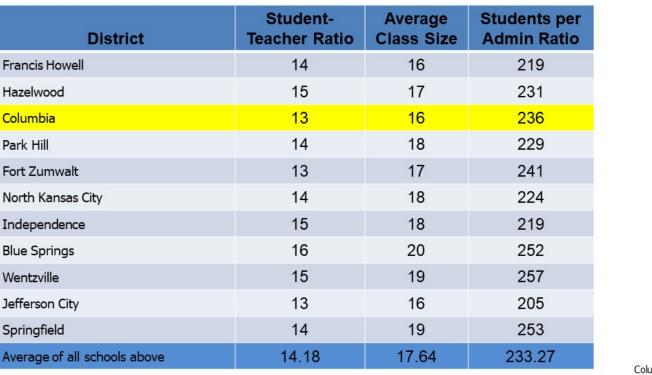

| 8,270  | \$10,122                  | \$4.6928 | \$157                            | \$1,302,021,710       |
| Springfield                  | 24,127 | \$9,806                   | \$4.1361 | \$151                            | \$3,652,603,254       |
| Average of all schools above | 15,617 | \$10,853                  | \$5.2817 | \$131                            |                       |
| St. Louis Public             | 19,008 | \$16,288                  | \$4.9949 | \$221                            | \$4,199,385,091       |
| Kansas City                  | 13,358 | \$15,337                  | \$4.9599 | \$238                            | \$3,177,637,367       |

Columbia Public Schools



2020-21 BUDGET

**Average Class Size and Teacher Student Ratio for Comparison Districts, 2018-19** 



Columbia Public Schools



2020-21 BUDGET

## 2020-21 Budget Preparation Timeline





2020-21 BUDGET



#### ALLOCATION OF HUMAN AND FINANCIAL RESOURCES

The Board of Education authorized \$6.85 million in increases for current employee compensation in the 2020-21 operating budget. With a net increase in the total expenditures and transfers of \$26.47 million, the goal to recruit and retain quality personnel remains a focus of this Board of Education. In total, salaries and benefits equal 80 percent of the total operating budget with these increases.

In addition to the information shared below, teachers and certain other employees have access to improve their salaries based on continued education. This budgetary allocation of nearly \$350,000 encourages high quality continued improveme