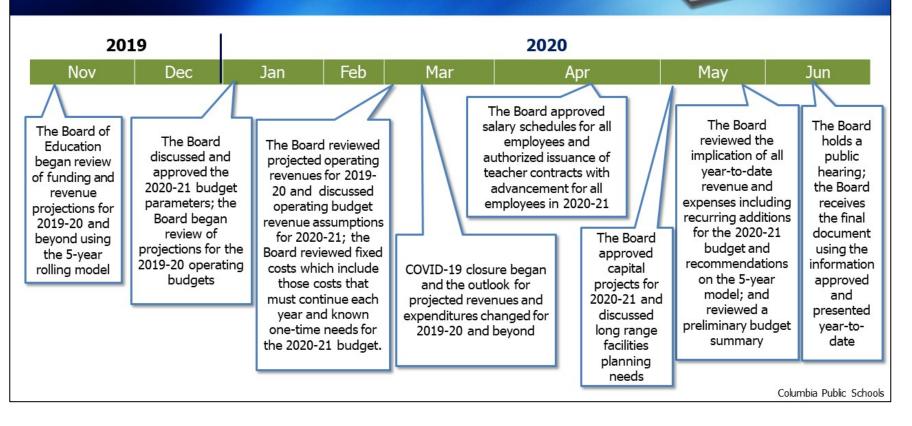

| \$1,302,021,710       |
| Springfield                  | 24,127 | \$9,806                   | \$4.1361 | \$151                            | \$3,652,603,254       |
| Average of all schools above | 15,617 | \$10,853                  | \$5.2817 | \$131                            |                       |
| St. Louis Public             | 19,008 | \$16,288                  | \$4.9949 | \$221                            | \$4,199,385,091       |
| Kansas City                  | 13,358 | \$15,337                  | \$4.9599 | \$238                            | \$3,177,637,367       |

Columbia Public Schools



2020-21 BUDGET

**Average Class Size and Teacher Student Ratio for Comparison Districts, 2018-19** 



Columbia Public Schools



2020-21 BUDGET

## 2020-21 Budget Preparation Timeline





2020-21 BUDGET



#### ALLOCATION OF HUMAN AND FINANCIAL RESOURCES

The Board of Education authorized \$6.85 million in increases for current employee compensation in the 2020-21 operating budget. With a net increase in the total expenditures and transfers of \$26.47 million, the goal to recruit and retain quality personnel remains a focus of this Board of Education. In total, salaries and benefits equal 80 percent of the total operating budget with these increases.

In addition to the information shared below, teachers and certain other employees have access to improve their salaries based on continued education. This budgetary allocation of nearly \$350,000 encourages high quality continued improvement for educators.

#### Teacher Schedule – 1,507.71 FTE

- Allow steps for experience