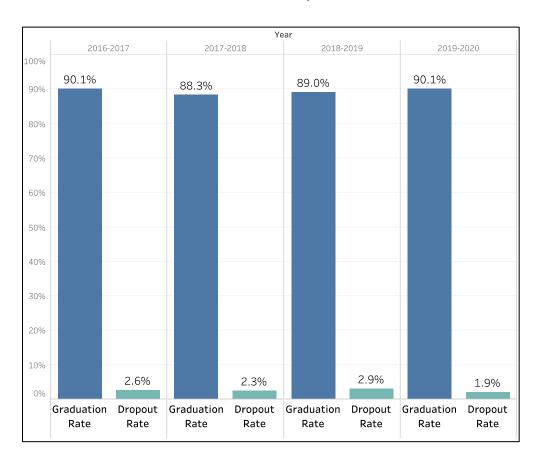

it while they are still in high school.

Columbia Public Schools offers 30 different Advanced Placement courses, giving students the opportunity to get a head start on college. Through the AVID program, Columbia Public Schools has encouraged more students to take AP courses, especially among disadvantaged students and continues to enjoy a high success rate among its students.

#### **Advanced Placement Tests Taken and Passed**





#### **2021-22 BUDGET**

#### **GRADUATION AND DROPOUT RATE**

The percentage of students graduating is one of the most important statistics a school district measures. The graduation rate of students in Columbia Public Schools is high and continuously exceeds state averages while maintaining a remarkably low dropout rate.

#### **Graduation and Dropout Rate**





#### **2021-22 BUDGET**

## **Climate Survey**



#### **2021-22 BUDGET**

#### Columbia Public Schools Climate Survey All Surveys Data for Printing

#### Parent Survey: Statements

Fall 2019

Please look at the statements below. Each has been said by other parents about their child (or children's) experience at school in the Columbia Public Schools. Please say whether you strongly agree, agree, neither agree nor disagree, disagree, or strongly disagree with each statement. If you have more than one child in a district school -- and their experiences are different -- please select an answer that best reflects how you feel about the statement, based on the experiences of all your children.

| Questions                                                       | Agree | Neutral | Disagree |