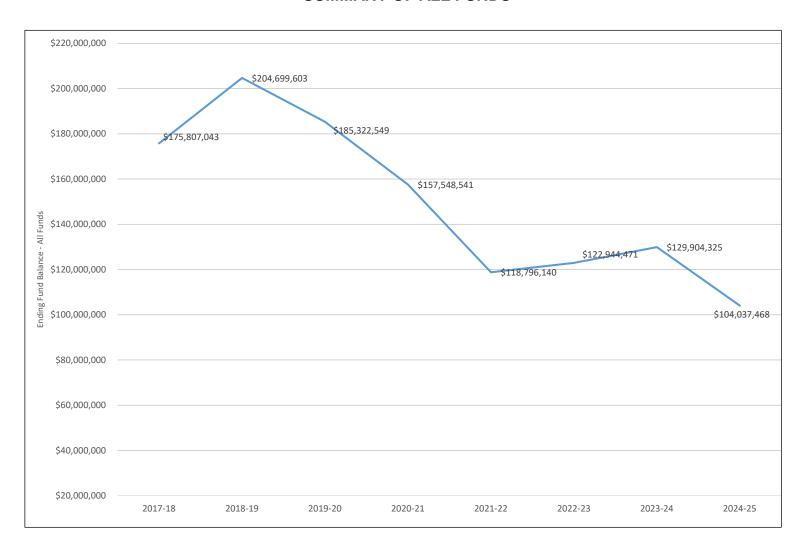

#### **2021-22 BUDGET**

million and expenditures and transfers out at \$348.5 million for a net decrease in fund balance of \$38.8 million.

As summarized by the schedule below, the District is planning for a total beginning fund balance (all funds) of \$157.5 million at July 1, 2021 and ending fund balance of \$118.8 million at June 30, 2022. For District Operating Funds, beginning fund balance at July 1, 2021 is projected to be \$92.8 million and ending fund balance at June 30, 2022 to be \$88.2 million which is 33.86% of budgeted expenditures and transfers. See page 23 for the Summary Budget – All Programs for 2021-22.

|                                          | Оре | erating Funds | All Funds |              |
|------------------------------------------|-----|---------------|-----------|--------------|
| Projected Beginning Fund Balance, July 1 | \$  | 92,817,856    | \$        | 157,548,542  |
| Budgeted Revenues plus Transfers         | \$  | 256,318,537   | \$        | 309,741,061  |
| Budgeted Expenses plus Transfers         | \$  | 260,916,823   | \$        | 348,493,462  |
| Increase (Decrease) in Fund Balance      | \$  | (4,598,286)   | \$        | (38,752,401) |
| Budgeted Ending Fund Balance, June 30    | \$  | 88,219,570    | \$        | 118,796,141  |

# **Total Ending Fund Balance Comparison**

|                            | Ad | Projected ctual 2020-21 | Budget<br>2021-22 | % of Total<br>Budget | % Change |
|----------------------------|----|-------------------------|-------------------|----------------------|----------|
| General                    | \$ | 92,817,856              | \$<br>88,219,570  | 74.26%               | -4.95%   |
| Special Revenue (Teachers) | \$ | -                       | \$<br>-           | -                    | -        |
| Debt Service               | \$ | 31,991,571              | \$<br>23,921,576  | 20.14%               | -25.23%  |
| Capital Projects           | \$ | 28,243,362              | \$<br>1,839,107   | 1.55%                | -93.49%  |
| Other                      | \$ | 4,495,753               | \$<br>4,815,888   | 4.05%                | 7.12%    |
| Total Funds                | \$ | 157,548,542             | \$<br>118,796,141 | 100.00%              | -24.60%  |