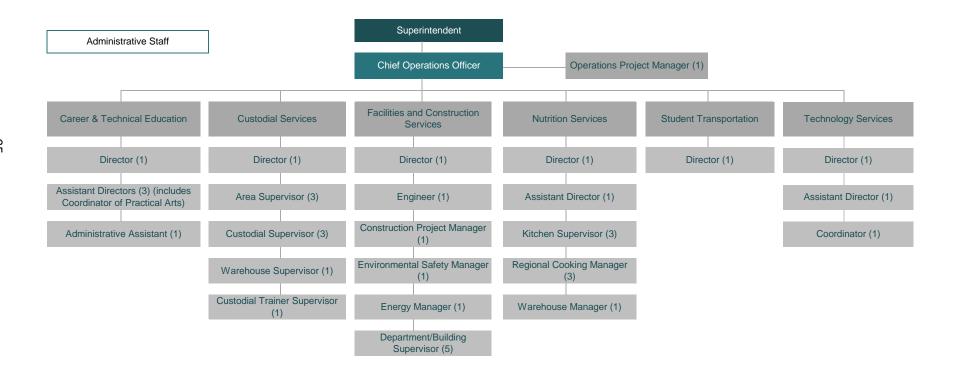

|
| Square Feet                                 | 15,801      | 15,801      | 15,801      | 15,801      | 15,801      | 15,801      | 13,768      | 13,768      | 13,768      | 13,768      |
| Capacity                                    | N/A         |
| Enrollment                                  | N/A         |

Source: School District Records

Note: In 2016, a capacity study was performed and the capacity numbers above have been reflected to show the adjustments.



#### 2021-22 BUDGET



#### 2021-22 BUDGET

## Columbia Public Schools 2021-2022

Administrative Staff



#### **2021-22 BUDGET**



#### 2021-22 BUDGET



#### 2021-22 BUDGET



#### 2021-22 BUDGET

## Columbia Public Schools 2021-2022

Administrative Staff



#### 2021-22 BUDGET

## Columbia Public Schools 2021-2022



#### 2021-22 BUDGET

## Columbia Public Schools 2021-2022

**Administrative Staff** 

Superintendent

Assistant Superintendent for Human
Resources

Director of Certified Personnel (1)

Human Resources Project Manager (1)

0



#### 2021-22 BUDGET

# Columbia Public Schools 2021-2022

Administrative Staff





#### **2021-22 BUDGET**

#### **Columbia Board of Education**

- Helen Wade, President
- Dr. Della Streaty-Wilhoit, Vice President Jeanne Snodgrass, Member
- Chris Horn, Member
- Katherine Sasser, Member
- David Seamon, Member
- Blake Willoughby, Member

### **2021-22 Board of Education Committee Assignments**

| Committee                                    | Board Members                                                 | Administrators