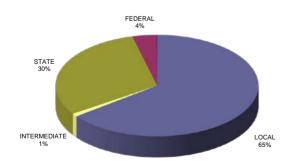

The District's revenue is primarily from local efforts (63%) with greatest portion of revenue from local tax revenue (52%). The assessed valuation is projected to be \$2,726,815,561 for the 2021-22 school year.

#### **2021-22 BUDGET**

|              | Projected Actual 2020-21 |             | ,  |             |         | % Change |
|--------------|--------------------------|-------------|----|-------------|---------|----------|
| Local        | \$                       | 188,081,920 | \$ | 196,346,433 | 63.39%  | 4.39%    |
| Intermediate | \$                       | 2,112,119   | \$ | 2,112,119   | 0.68%   | 0.00%    |
| State        | \$                       | 71,902,023  | \$ | 74,563,111  | 24.07%  | 3.70%    |
| Federal      | \$                       | 21,449,171  | \$ | 26,643,724  | 8.60%   | 24.22%   |
| Other        | \$                       | 36,065,082  | \$ | 10,075,674  | 3.25%   | -72.06%  |
| Total Funds  | \$                       | 319,610,315 | \$ | 309,741,061 | 100.00% | -3.09%   |