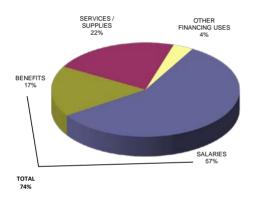

## **Expenditures by Object**

Total expenditures by object show how the District actually spends the dollars budgeted. Salaries and Benefits account for nearly 59% of total expenditures. The increase in salaries and benefits for 2021-22 can be attributed to improved compensation schedules and continued 100% fully funded benefits for all full-time staff.

## **Total Operating Expenditures by Object**

Total operating expenditures (General and Teachers Funds) by object show that 76% of the operating fund is budgeted for salaries and benefits.

| Expenditure<br>Object Category | Actual <u>2017-18</u> | Actual<br>2018-19     | Actual<br>2019-20 | Original<br>Budget<br><u>2020-21</u> | Projected<br>Actual<br><u>2020-21</u> | Budget<br>2021-22 |
|--------------------------------|-----------------------|-----------------------|-------------------|--------------------------------------|---------------------------------------|-------------------|
| Salaries                       | \$ 124,460,557        | \$ 129,592,944        | \$ 134,537,574    | \$ 146,456,647                       | \$ 144,006,061                        | \$ 149,606,229    |
| Employee Benefits              | \$ 42,291,365         | \$ 43,983,490         | \$ 45,389,192     | \$ 47,602,430                        | \$ 44,550,177                         | \$ 45,408,994     |
| Services/Supplies              | \$ 41,211,330         | \$ 41,922,989         | \$ 40,050,411     | \$ 53,771,179                        | \$ 46,962,316                         | \$ 56,470,426     |
| Other Financing Uses           | \$ 1,716,883          | <u>\$ 1,880,155</u>   | \$ 2,674,219      | \$ 14,522,053                        | \$ 9,422,344                          | \$ 9,431,174      |
| Total                          | <u>\$ 209,680,135</u> | <u>\$ 217,379,578</u> | \$ 222,651,396    | \$ 262,352,309                       | \$ 244,940,898                        | \$ 260,916,823    |