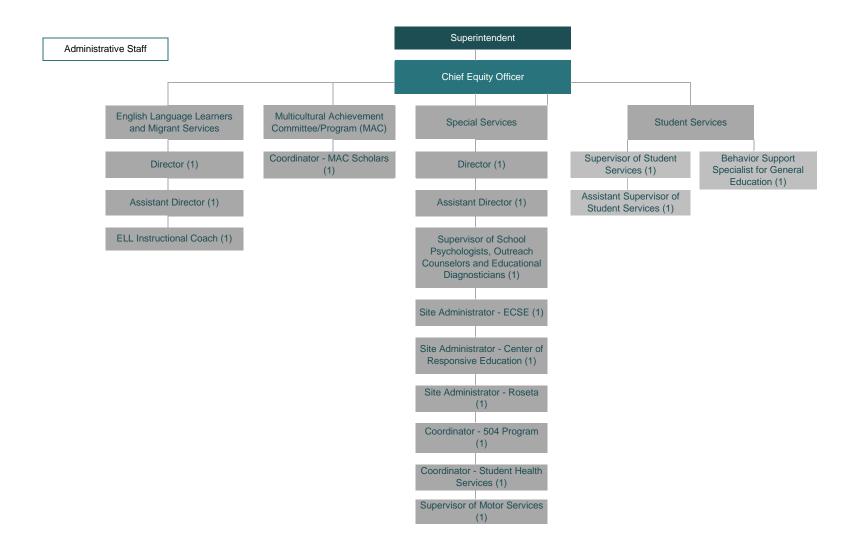

|
| Transportation Facility (1966)              | •           | •           |             | •           |             |             |             | •           |             | •           |
| Square Feet                                 | 15,801      | 15,801      | 15,801      | 15,801      | 15,801      | 15,801      | 13,768      | 13,768      | 13,768      | 13,768      |
| Capacity                                    | N/A         |
| Enrollment                                  | N/A         |

Source: School District Records

Note: In 2016, a capacity study was performed and the capacity numbers above have been reflected to show the adjustments.



#### 2021-22 BUDGET



#### 2021-22 BUDGET

## Columbia Public Schools 2021-2022

Administrative Staff



#### **2021-22 BUDGET**



#### 2021-22 BUDGET



#### 2021-22 BUDGET



#### 2021-22 BUDGET

## Columbia Public Schools 2021-2022

Administrative Staff



#### 2021-22 BUDGET

## Columbia Public Schools 2021-2022



#### 2021-22 BUDGET

## Columbia Public Schools 2021-2022

**Administrative Staff** 

Superintendent

Assistant Superintendent for Human
Resources

Director of Certified Personnel (1)

Human Resources Project Manager (1)

0



#### 2021-22 BUDGET

# Columbia Public Schools 2021-2022

Administrative Staff





#### **2021-22 BUDGET**

#### **Columbia Board of Education**

- Helen Wade, President
- Dr. Della Streaty-Wilhoit, Vice President Jeanne Snodgrass, Member
- Chris Horn, Member
- Katherine Sasser, Member
- David Seamon, Member
- Blake Willoughby, Member

### **2021-22 Board of Education Committee