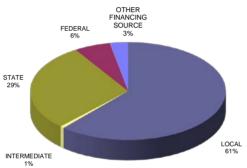

The District's revenue is primarily from local efforts (63%) with greatest portion of revenue from local tax revenue (52%). The assessed valuation is projected to be \$2,726,815,561 for the 2021-22 school year.

#### **2021-22 BUDGET**

|              | Projected Actual 2020-21 |             | ,  |             |         | % Change |
|--------------|--------------------------|-------------|----|-------------|---------|----------|
| Local        | \$                       | 188,081,920 | \$ | 196,346,433 | 63.39%  | 4.39%    |
| Intermediate | \$                       | 2,112,119   | \$ | 2,112,119   | 0.68%   | 0.00%    |
| State        | \$                       | 71,902,023  | \$ | 74,563,111  | 24.07%  | 3.70%    |
| Federal      | \$                       | 21,449,171  | \$ | 26,643,724  | 8.60%   | 24.22%   |
| Other        | \$                       | 36,065,082  | \$ | 10,075,674  | 3.25%   | -72.06%  |
| Total Funds  | \$                       | 319,610,315 | \$ | 309,741,061 | 100.00% | -3.09%   |