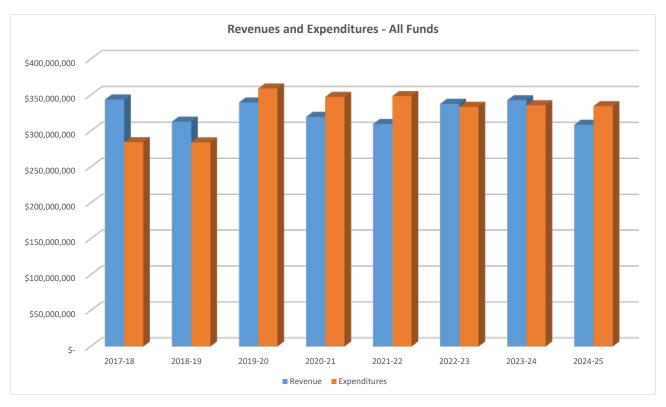

# **Total Revenue by Fund Comparison**

|                  | Projected Actual 2020-21 |             |    | Budget<br>2021-22 | % of Total<br>Revenue | % Change |
|------------------|--------------------------|-------------|----|-------------------|-----------------------|----------|
| General          | \$                       | 97,265,299  | \$ | 99,448,528        | 32.11%                | 2.24%    |
| Special Revenue  |                          |             |    |                   |                       |          |
| (Teachers)       | \$                       | 149,930,638 | \$ | 156,520,009       | 50.53%                | 4.39%    |
| Debt Service     | \$                       | 32,677,529  | \$ | 27,674,980        | 8.93%                 | -15.31%  |
| Capital Projects | \$                       | 26,422,780  | \$ | 8,450,793         | 2.73%                 | -68.02%  |
| Other            | \$                       | 13,314,069  | \$ | 17,646,751        | 5.70%                 | 32.54%   |
| Total Funds      | \$                       | 319,610,315 | \$ | 309,741,061       | 100.00%               | -3.09%   |

#### Total Expenditures by Fund Comparison

|                  | Pr | ojected Actual<br>2020-21 | Budget<br>2021-22 | % of Total<br>Expenditure | % Change |
|------------------|----|---------------------------|-------------------|---------------------------|----------|
| General          | \$ | 93,003,754                | \$<br>104,046,814 | 29.86%                    | 11.87%   |
| Special Revenue  |    |                           |                   |                           |          |
| (Teachers)       | \$ | 151,937,144               | \$<br>156,870,009 | 45.01%                    | 3.25%    |
| Debt Service     | \$ | 66,140,295                | \$<br>35,744,975  | 10.26%                    | -45.96%  |
| Capital Projects | \$ | 23,323,515                | \$<br>34,855,048  | 10.00%                    | 49.44%   |
| Other            | \$ | 12,979,614                | \$<br>16,976,616  | 4.87%                     | 30.79%   |
| Total Funds      | \$ | 347,384,322               | \$<br>348,493,462 | 100.00%                   | 0.32%    |