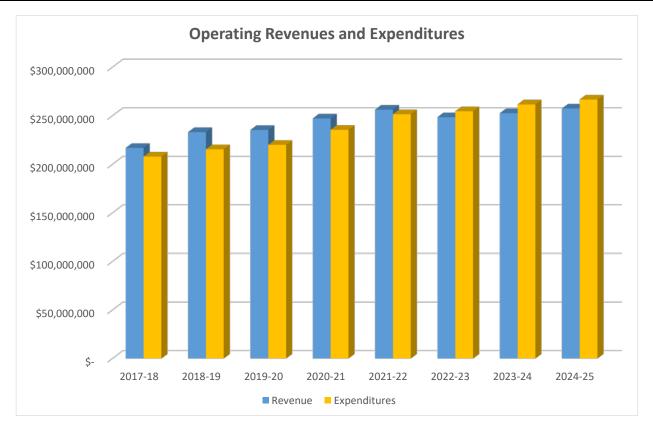

The 2021-22 budget totals \$256.3 million of operating revenue and transfers in and operating expenditures and transfers out of \$260.9 million, resulting in a decrease of operating fund balance by \$4.6 million. When considering all funds, total revenue and transfers in is budgeted at \$309.7

# **Total Revenue by Fund Comparison**

|                  | Projected Actual 2020-21 |             |    | Budget<br>2021-22 | % of Total<br>Revenue | % Change |
|------------------|--------------------------|-------------|----|-------------------|-----------------------|----------|
| General          | \$                       | 97,265,299  | \$ | 99,448,528        | 32.11%                | 2.24%    |
| Special Revenue  |                          |             |    |                   |                       |          |
| (Teachers)       | \$                       | 149,930,638 | \$ | 156,520,009       | 50.53%                | 4.39%    |
| Debt Service     | \$                       | 32,677,529  | \$ | 27,674,980        | 8.93%                 | -15.31%  |
| Capital Projects | \$                       | 26,422,780  | \$ | 8,450,793         | 2.73%                 | -68.02%  |
| Other            | \$                       | 13,314,069  | \$ | 17,646,751        | 5.70%                 | 32.54%   |
| Total Funds      | \$                       | 319,610,315 | \$ | 309,741,061       | 100.00%               | -3.09%   |