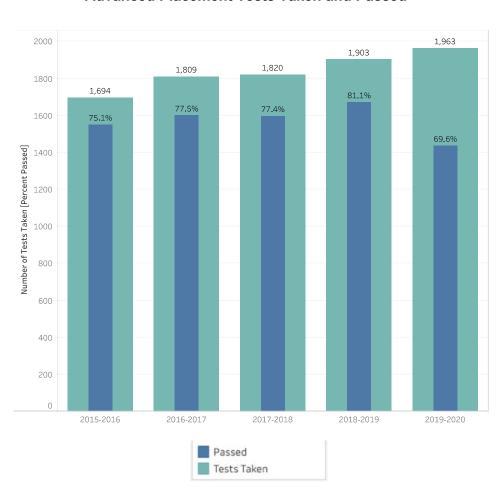

BUDGET**

#### **ADVANCED PLACEMENT**

The Advanced Placement Program (AP) is a cooperative educational endeavor among secondary schools and colleges and universities that provides high school students the opportunity to take college-level courses in a high school setting. Students who participate in the AP program gain college-level skills and may earn college credit while they are still in high school.

Columbia Public Schools offers 30 different Advanced Placement courses, giving students the opportunity to get a head start on college. Through the AVID program, Columbia Public Schools has encouraged more students to take AP courses, especially among disadvantaged students and continues to enjoy a high success rate among its students.

#### **Advanced Placement Tests Taken and Passed**





#### **2021-22 BUDGET**

#### **GRADUATION AND DROPOUT RATE**

The percentage of students graduating is one of the most important statistics a school district measures. The graduation rate of students in Columbia Public Schools is high and continuously exceeds state averages while maintaining a remarkably low dropout rate.

#### **Graduation and Dropout Rate**





#### **2021-22 BUDGET**

## **Climate Survey**



#### **2021-22 BUDGET**

#### Columbia Public Schools Climate Survey All Surveys Data for Printing

#### Parent Survey: Statements

Fall 2019

Please look at the statements below. Each has been said by other parents about their child (or children's) experience at school in the Columbia Public Schools. Please say whether you strongly agree, agree, neither agree nor disagree, d