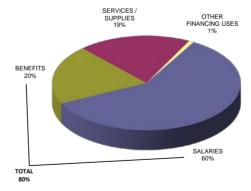

#### **Expenditures by Function**

Columbia Public Schools' expenditures are broken down by the overall area that the budget dollars support. The following illustrates that 68% of the operating budget is spent to support instructional expenditures. Out of the total budget, 51% of the budgeted expenditures support instruction. The difference is due to construction projects and debt service principal and interest payments.

## **Expenditures by Object**

Total expenditures by object show how the District actually spends the dollars budgeted. Salaries and Benefits account for nearly 59% of total expenditures. The increase in salaries and benefits for 2021-22 can be attributed to improved compensation schedules and continued 100% fully funded benefits for all full-time staff.