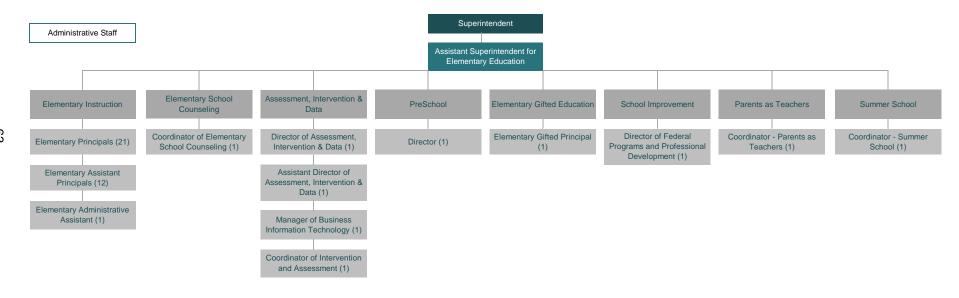

| •           | •           |             | •           |             |             |             | •           |             | •           |
| Square Feet                                 | 15,801      | 15,801      | 15,801      | 15,801      | 15,801      | 15,801      | 13,768      | 13,768      | 13,768      | 13,768      |
| Capacity                                    | N/A         |
| Enrollment                                  | N/A         |

Source: School District Records

Note: In 2016, a capacity study was performed and the capacity numbers above have been reflected to show the adjustments.



#### 2021-22 BUDGET



#### 2021-22 BUDGET

## Columbia Public Schools 2021-2022

Administrative Staff



#### **2021-22 BUDGET**



#### 2021-22 BUDGET



#### 2021-22 BUDGET



#### 2021-22 BUDGET

## Columbia Public Schools 2021-2022

Administrative Staff



#### 2021-22 BUDGET

## Columbia Public Schools 2021-2022



#### 2021-22 BUDGET

## Columbia Public Schools 2021-2022

**Administrative Staff** 

Superintendent

Assistant Superintendent for Human
Resources

Director of Certified Personnel (1)

Human Resources Project Manager (1)

0



#### 2021-22 BUDGET

# Columbia Public Schools 2021-2022

Administrative Staff





#### **2021-22 BUDGET**

#### **Columbia Board of Education**

- Helen Wade, President
- Dr. Della Streaty-Wilhoit, Vice President Jeanne Snodgrass, Member
- Chris Horn, Member
- Katherine Sasser, Member
- David Seamon, Member
- Blake Willoughby, Member

### **2021-22 Board of Education Committee Assignments**

| Committee