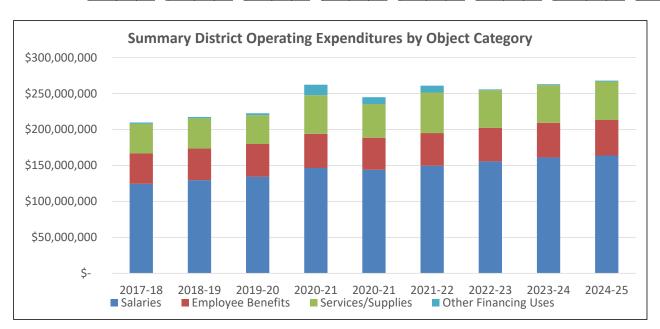

## **Total Operating Expenditures by Object**

Total operating expenditures (General and Teachers Funds) by object show that 76% of the operating fund is budgeted for salaries and benefits.

| Expenditure<br>Object Category | Actual <u>2017-18</u> | Actual<br>2018-19     | Actual<br>2019-20 | Original<br>Budget<br><u>2020-21</u> | Projected<br>Actual<br><u>2020-21</u> | Budget<br>2021-22 |
|--------------------------------|-----------------------|-----------------------|-------------------|--------------------------------------|---------------------------------------|-------------------|
| Salaries                       | \$ 124,460,557        | \$ 129,592,944        | \$ 134,537,574    | \$ 146,456,647                       | \$ 144,006,061                        | \$ 149,606,229    |
| Employee Benefits              | \$ 42,291,365         | \$ 43,983,490         | \$ 45,389,192     | \$ 47,602,430                        | \$ 44,550,177                         | \$ 45,408,994     |
| Services/Supplies              | \$ 41,211,330         | \$ 41,922,989         | \$ 40,050,411     | \$ 53,771,179                        | \$ 46,962,316                         | \$ 56,470,426     |
| Other Financing Uses           | \$ 1,716,883          | <u>\$ 1,880,155</u>   | \$ 2,674,219      | \$ 14,522,053                        | \$ 9,422,344                          | \$ 9,431,174      |
| Total                          | <u>\$ 209,680,135</u> | <u>\$ 217,379,578</u> | \$ 222,651,396    | \$ 262,352,309                       | \$ 244,940,898                        | \$ 260,916,823    |