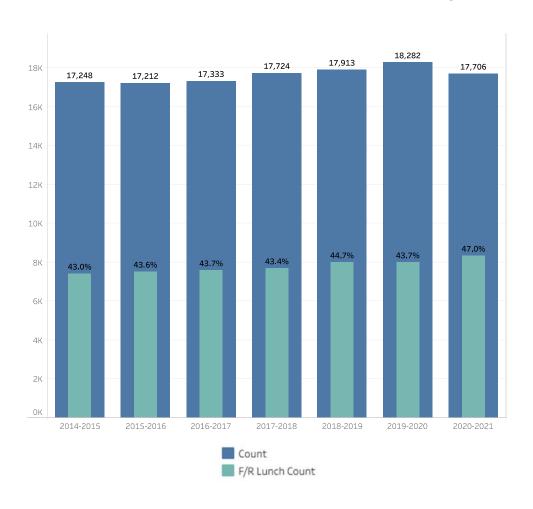

K-12 enrollment of the District continues to grow and change, reflecting a more diverse student population. Nearly 47% of our scholars qualify for the free and reduced lunch program and 7% are English Language Learners. Today 44% of our scholars attend our elementary schools, 24% attend middle schools and 32% attend high schools.