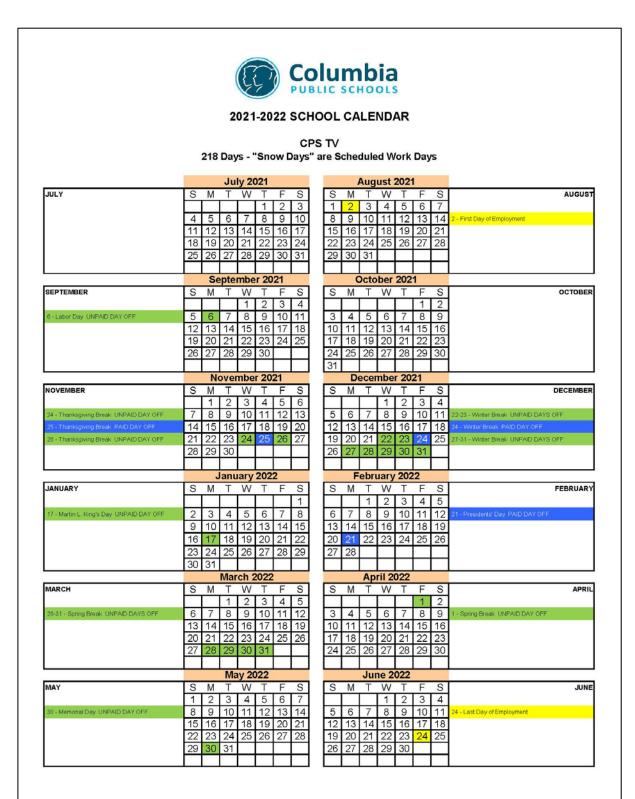

The Grants and Donations fund of the District accounts for grants, contributions, and other resources that are restricted for a particular purpose.

#### **Proprietary Funds**

Proprietary funds focus on the determination of changes in net position, financial position, and cash flows and are classified as either enterprise or internal service.

Enterprise Funds - Enterprise funds may be used to account for any activity for which a fee is charged to external users for goods and services. The District has no major enterprise funds. The *Nutrition Services Fund*, which accounts for the financial

#### **COLUMBIA PUBLIC SCHOOLS**

#### **2021-22 BUDGET**

transactions related to the food service operation of the District, and the *Adult Education Fund*, which accounts for the financial transactions related to certain educational programs for adults, are the District's only enterprise funds and are presented as nonmajor funds.

Internal Service Funds - Internal service funds account for the financing of services provided by one department or agency to other departments or agencies of the District on a cost-reimbursement basis. These funds were established to account for the District's self-funded employee benefits programs, which are medical, dental, and workers' compensation. The premiums received by the internal service funds are transferred from other funds as an expense related to personal service. Claims paid, direct insurance payments, and administrative costs are expenses of these funds.

#### Fiduciary Fund

Fiduciary fund reporting focuses on net position and changes in net position. The fiduciary fund category is split into four classifications: pension trust funds, investment trust funds, private-purpose trust funds, and agency funds. Trust funds are used to account for assets held by the District under a trust agreement for individuals, private organizations, or other governments and are, therefore, not available to support the District's own programs. Agency funds are custodial in nature (assets equal liabilities) and do not involve measurement or results of operations. The District's only fiduciary fund is an agency fund, which is used to account for the financial activities of various student groups.