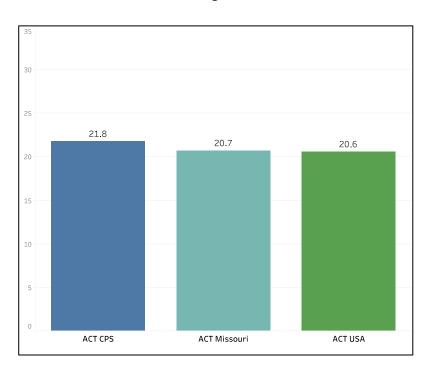

Starting in the 2014-2015 school year, all 11th grade students were eligible for a free administration of the ACT. The ACT assesses high school students' general educational development and their ability to complete college-level work. The ACT Program is a comprehensive system for collecting and reporting information about students planning to enter post-secondary education. It consists of five major components: English, Math, Reading, Scientific Reasoning, and Writing.

Students in Columbia Public Schools had always exceeded state and national averages on the ACT before all students took the assessment. With the addition of all students taking the ACT, students in Columbia Public Schools continue to outperform other students across Missouri and the United States.

#### **Average ACT**





#### **2021-22 BUDGET**

#### **ADVANCED PLACEMENT**

The Advanced Placement Program (AP) is a cooperative educational endeavor among secondary schools and colleges and universities that provides high school students the opportunity to take college-level courses in a high school setting. Students who participate in the AP program gain college-level skills and may earn college credit while they are still in high school.

Columbia Public Schools offers 30 different Advanced Placement courses, giving students the opportunity to get a head start on college. Through the AVID program, Columbia Public Schools has encouraged more students to take AP courses, especially among disadvantaged students and continues to enjoy a high success rate among its students.

#### **Advanced Placement Tests T