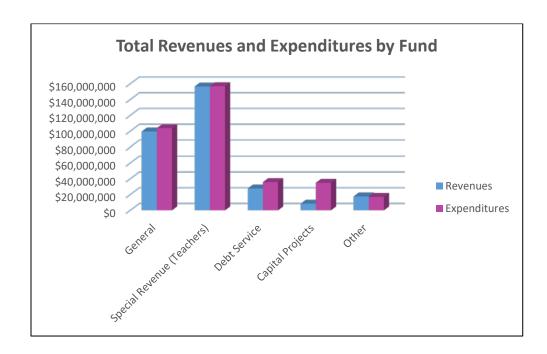

# **Total Revenue by Fund Comparison**

|                  | Projected Actual 2020-21 |             |    | Budget<br>2021-22 | % of Total<br>Revenue | % Change |
|------------------|--------------------------|-------------|----|-------------------|-----------------------|----------|
| General          | \$                       | 97,265,299  | \$ | 99,448,528        | 32.11%                | 2.24%    |
| Special Revenue  |                          |             |    |                   |                       |          |
| (Teachers)       | \$                       | 149,930,638 | \$ | 156,520,009       | 50.53%                | 4.39%    |
| Debt Service     | \$                       | 32,677,529  | \$ | 27,674,980        | 8.93%                 | -15.31%  |
| Capital Projects | \$                       | 26,422,780  | \$ | 8,450,793         | 2.73%                 | -68.02%  |
| Other            | \$                       | 13,314,069  | \$ | 17,646,751        | 5.70%                 | 32.54%   |
| Total Funds      | \$                       | 319,610,315 | \$ | 309,741,061       | 100.00%               | -3.09%   |

#### Total Expenditures by Fund Comparison

|                  | Pr | ojected Actual<br>2020-21 | Budget<br>2021-22 | % of Total<br>Expenditure | % Change |
|------------------|----|---------------------------|-------------------|---------------------------|----------|
| General          | \$ | 93,003,754                | \$<br>104,046,814 | 29.86%                    | 11.87%   |
| Special Revenue  |    |                           |                   |                           |          |
| (Teachers)       | \$ | 151,937,144               | \$<br>156,870,009 | 45.01%                    | 3.25%    |
| Debt Service     | \$ | 66,140,295                | \$<br>35,744,975  | 10.26%                    | -45.96%  |
| Capital Projects | \$ | 23,323,515                | \$<br>34,855,048  | 10.00%                    | 49.44%   |
| Other            | \$ | 12,979,614                | \$<br>16,976,616  | 4.87%                     | 30.79%   |
| Total Funds      | \$ | 347,384,322               | \$<br>348,493,462 | 100.00%                   | 0.32%    |