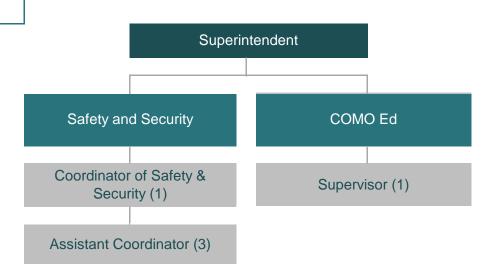

| 193         | 192         |
| Transportation Facility (1966)              | •           | •           |             | •           |             |             |             | •           |             | •           |
| Square Feet                                 | 15,801      | 15,801      | 15,801      | 15,801      | 15,801      | 15,801      | 13,768      | 13,768      | 13,768      | 13,768      |
| Capacity                                    | N/A         |
| Enrollment                                  | N/A         |

Source: School District Records

Note: In 2016, a capacity study was performed and the capacity numbers above have been reflected to show the adjustments.



#### 2021-22 BUDGET



#### 2021-22 BUDGET

## Columbia Public Schools 2021-2022

Administrative Staff



#### **2021-22 BUDGET**



#### 2021-22 BUDGET



#### 2021-22 BUDGET



#### 2021-22 BUDGET

## Columbia Public Schools 2021-2022

Administrative Staff



#### 2021-22 BUDGET

## Columbia Public Schools 2021-2022



#### 2021-22 BUDGET

## Columbia Public Schools 2021-2022

**Administrative Staff** 

Superintendent

Assistant Superintendent for Human
Resources

Director of Certified Personnel (1)

Human Resources Project Manager (1)

0



#### 2021-22 BUDGET

# Columbia Public Schools 2021-2022

Administrative Staff





#### **2021-22 BUDGET**

#### **Columbia Board of Education**

- Helen Wade, President
- Dr. Della Streaty-Wilhoit, Vice President Jeanne Snodgrass, Member
- Chris Horn, Member
- Katherine Sasser, Member
- David Seamon, Member
- Blake Willoughby, Member

### **2021-22 B