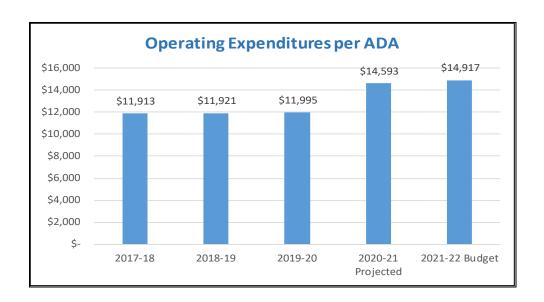

## **Total Operating Expenditures per ADA**

#### **2021-22 BUDGET**

|                                |                |                |                | 2020-21        | 2021-22        |
|--------------------------------|----------------|----------------|----------------|----------------|----------------|
|                                | 2017-18        | 2018-19        | 2019-20        | Projected      | Budget         |
| Average Daily Attendance       | 17,114.85      | 17,325.00      | 17,571.00      | 16,785.00      | 17,072.00      |
| Current Operating Expenditures | \$ 203,882,757 | \$ 223,949,102 | \$ 222,651,396 | \$ 244,940,898 | \$ 254,669,115 |
| Current Expenditures per ADA   | \$ 11,913      | \$ 11,921      | \$ 11,995      | \$ 14,593      | \$ 14,917      |

Average Daily Attendance decreased between 2019-20 and 2020-21 due to the drop in enrollment due to COVID-19. We expect the enrollment to rebound slightly for the 2021-22 school year.