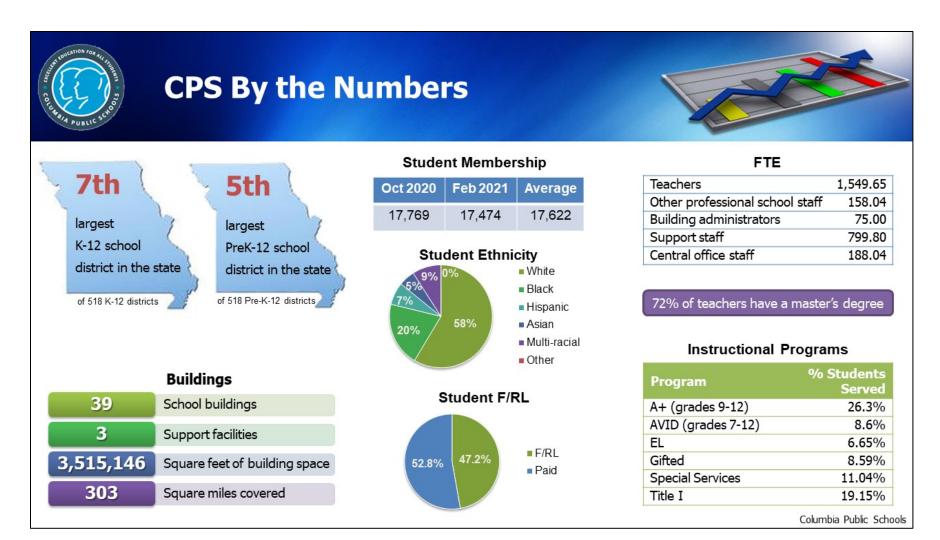

#### **Background on the District**

The area served by the District encompasses 303 square miles and includes a population that is estimated to exceed 152,000. This area includes the City of Columbia with a population of approximately 120.000.

District will include 21 elementary schools, seven middle schools, three senior high schools, one alternative high school and one career and technical education center. The District also offers Pre-K classrooms in school buildings and two owned facilities. The Center for Early Learning–North opened in January 2017 housing Pre-K and Early Childhood Special Education classrooms.

K-12 enrollment of the District continues to grow and change, reflecting a more diverse student population. Nearly 47% of our scholars qualify for the free and reduced lunch program and 7% are English Language Learners. Today 44% of our scholars attend our elementary schools, 24% attend middle schools and 32% attend high schools.