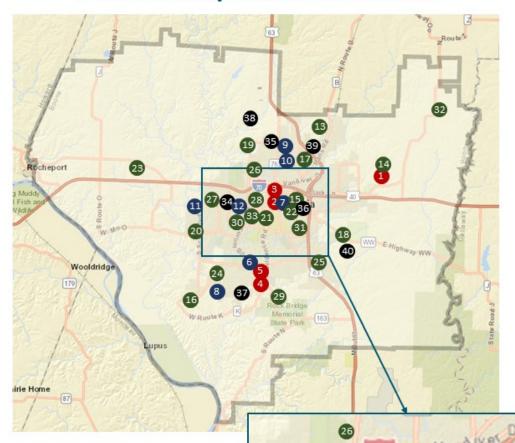

chool**

5151 South Highway 163 Columbia, MO 65203 Principal: Dr. Ryan Link Phone: (573) 214-3290 Fax: (573) 214-3291

## Russell Boulevard Elementary School

1800 West Rollins Road Columbia, MO 65203 Principal: Ms. Candace Fowler Phone: (573) 214-3650 Fax: (573) 214-3652

#### **Shepard Boulevard Elementary School**

2616 Shepard Boulevard Columbia, MO 65201 Principal: Ms. Jill Edwards Phone: (573) 214-3660 Fax: (573) 214-3661

## Two Mile Prairie Elementary School

5450 North Highway Z Columbia, MO 65202 Principal: Ms. Amanda Ruyle Phone: (573) 214-3560 Fax: (573) 214-3561

## West Boulevard Elementary School

319 West Boulevard North Columbia, MO 65203 Principal: Ms. Morgan Neale Phone: (573) 214-3670 Fax: (573) 214-3671



#### **2021-22 BUDGET**

## **District Map of All Locations**



#### **High Schools**

- 1 Battle
- 2 Douglass
- 3 Hickman
- 4 Rock Bridge
- 5 Columbia Area Career Center

#### Middle Schools

- 6 Gentry
- 7 Jefferson
- 8 John Warner
- 9 Lange
- 10 Oakland
- 11 Smithton
- 12 West

#### **Elementary Schools**

- 13 Alpha Hart Lewis
- 14 Battle 15 Benton
- 16 Beulah Ralph
- 17 Blue Ridge
- 18 Cedar Ridge
- 19 Derby Ridge
- 20 Fairview
- 21 Grant
- 22 Locust Street
- 23 Midway Heights

#### Schools

- 24 Mill Creek 25 New Haven
- 26 Parkade
- 27 Paxton Keeley
- 28 Ridgeway
- 29 Rock Bridge
- 30 Russell Boulevard
- 31 Shepard Boulevard
- 32 Two Mile Prairie
- 33 West Boulevard

#### Other Buildings

- 34 Aslin Administration Building
- 35 Center for Early Learning-North
- 36 Center for Gifted Education Field Building
- 37 Center of Responsive Education
-