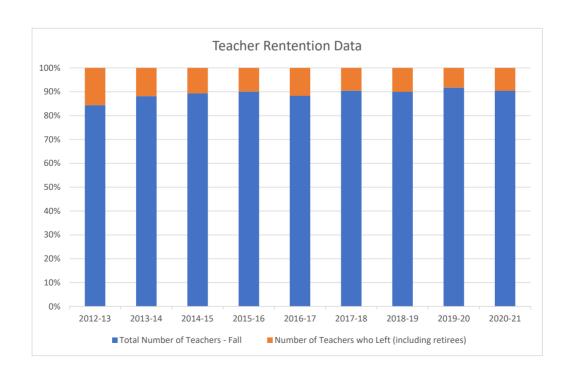

7-18     | 1,246                                | 1,127                              | 119                                                    | 23                                   | 90.45%     |
| 2018-19     | 1,284                                | 1,155                              | 129                                                    | 26                                   | 89.95%     |
| 2019-20     | 1,251                                | 1,148                              | 103                                                    | 38                                   | 91.77%     |
| 2020-21     | 1,493                                | 1,350                              | 143                                                    | 43                                   | 90.42%     |





### **2021-22 BUDGET**

## **COMPENSATION SUMMARY - ALL FUNDS**

|                                                           | Bi      | 2020-21<br>udget Total | 2020-21<br>Projected       | 2020-21<br>FTE | В  | 2021-22<br>Sudget Total | 2021-22<br>FTE | Percentage     |
|-----------------------------------------------------------|---------|------------------------|----------------------------|----------------|----|-------------------------|----------------|----------------|
|                                                           |         | All Funds              | Actual                     | Totals         |    | All Funds               | Totals         | of Total       |
| Classroom Teachers                                        | \$      | 71,668,415             | \$<br>70,0