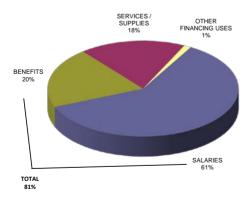

## **Total Operating Expenditures by Object**

Total operating expenditures (General and Teachers Funds) by object show that 76% of the operating fund is budgeted for salaries and benefits.

| Expenditure<br>Object Category | Actual <u>2017-18</u> | Actual<br>2018-19     | Actual<br>2019-20 | Original<br>Budget<br><u>2020-21</u> | Projected<br>Actual<br><u>2020-21</u> | Budget<br>2021-22 |
|--------------------------------|-----------------------|-----------------------|-------------------|--------------------------------------|---------------------------------------|-------------------|
| Salaries                       | \$ 124,460,557        | \$ 129,592,944        | \$ 134,537,574    | \$ 146,456,647                       | \$ 144,006,061                        | \$ 149,606,229    |
| Employee Benefits              | \$ 42,291,365         | \$ 43,983,490         | \$ 45,389,192     | \$ 47,602,430                        | \$ 44,550,177                         | \$ 45,408,994     |
| Services/Supplies              | \$ 41,211,330         | \$ 41,922,989         | \$ 40,050,411     | \$ 53,771,179                        | \$ 46,962,316                         | \$ 56,470,426     |
| Other Financing Uses           | \$ 1,716,883          | <u>\$ 1,880,155</u>   | \$ 2,674,219      | \$ 14,522,053                        | \$ 9,422,344                          | \$ 9,431,174      |
| Total                          | <u>\$ 209,680,135</u> | <u>\$ 217,379,578</u> | \$ 222,651,396    | \$ 262,352,309                       | \$ 244,940,898                        | \$ 260,916,823    |