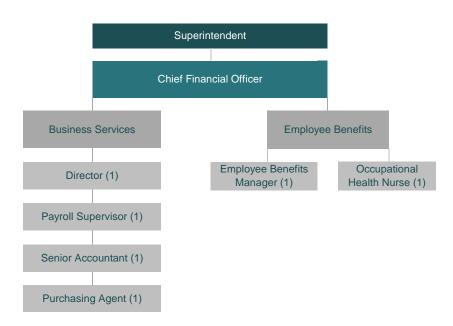

|             | •           |             | •           |
| Square Feet                                 | 15,801      | 15,801      | 15,801      | 15,801      | 15,801      | 15,801      | 13,768      | 13,768      | 13,768      | 13,768      |
| Capacity                                    | N/A         |
| Enrollment                                  | N/A         |

Source: School District Records

Note: In 2016, a capacity study was performed and the capacity numbers above have been reflected to show the adjustments.



#### 2021-22 BUDGET



#### 2021-22 BUDGET

## Columbia Public Schools 2021-2022

Administrative Staff



#### **2021-22 BUDGET**



#### 2021-22 BUDGET



#### 2021-22 BUDGET



#### 2021-22 BUDGET

## Columbia Public Schools 2021-2022

Administrative Staff



#### 2021-22 BUDGET

## Columbia Public Schools 2021-2022



#### 2021-22 BUDGET

## Columbia Public Schools 2021-2022

**Administrative Staff** 

Superintendent

Assistant Superintendent for Human
Resources

Director of Certified Personnel (1)

Human Resources Project Manager (1)

0



#### 2021-22 BUDGET

# Columbia Public Schools 2021-2022

Administrative Staff





#### **2021-22 BUDGET**

#### **Columbia Board of Education**

- Helen Wade, President
- Dr. Della Streaty-Wilhoit, Vice President Jeanne Snodgrass, Member
- Chris Horn, Member
- Katherine Sasser, Member
- David Seamon, Member
- Blake Willoughby, Member

### **2021-22 Board of Education Committee Assignments**

| Committee                                    | Board Members                                                 |