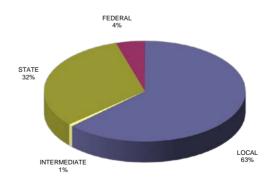

The District's revenue is primarily from local efforts (63%) with greatest portion of revenue from local tax revenue (52%). The assessed valuation is projected to be \$2,726,815,561 for the 2021-22 school year.

#### **2021-22 BUDGET**

|              | Projected Actual 2020-21 |             | ,  |             |         | % Change |
|--------------|--------------------------|-------------|----|-------------|---------|----------|
| Local        | \$                       | 188,081,920 | \$ | 196,346,433 | 63.39%  | 4.39%    |
| Intermediate | \$                       | 2,112,119   | \$ | 2,112,119   | 0.68%   | 0.00%    |
| State        | \$                       | 71,902,023  | \$ | 74,563,111  | 24.07%  | 3.70%    |
| Federal      | \$                       | 21,449,171  | \$ | 26,643,724  | 8.60%   | 24.22%   |
| Other        | \$                       | 36,065,082  | \$ | 10,075,674  | 3.25%   | -72.06%  |
| Total Funds  | \$                       | 319,610,315 | \$ | 309,741,061 | 100.00% | -3.09%   |