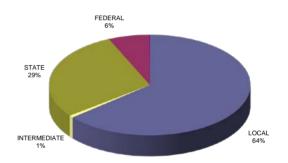

The District's revenue is primarily from local efforts (63%) with greatest portion of revenue from local tax revenue (52%). The assessed valuation is projected to be \$2,726,815,561 for the 2021-22 school year.

#### **2021-22 BUDGET**

|              | Projected Actual 2020-21 |             | ,  |             |         | % Change |
|--------------|--------------------------|-------------|----|-------------|---------|----------|
| Local        | \$                       | 188,081,920 | \$ | 196,346,433 | 63.39%  | 4.39%    |
| Intermediate | \$                       | 2,112,119   | \$ | 2,112,119   | 0.68%   | 0.00%    |
| State        | \$                       | 71,902,023  | \$ | 74,563,111  | 24.07%  | 3.70%    |
| Federal      | \$                       | 21,449,171  | \$ | 26,643,724  | 8.60%   | 24.22%   |
| Other        | \$                       | 36,065,082  | \$ | 10,075,674  | 3.25%   | -72.06%  |
| Total Funds  | \$                       | 319,610,315 | \$ | 309,741,061 | 100.00% | -3.09%   |