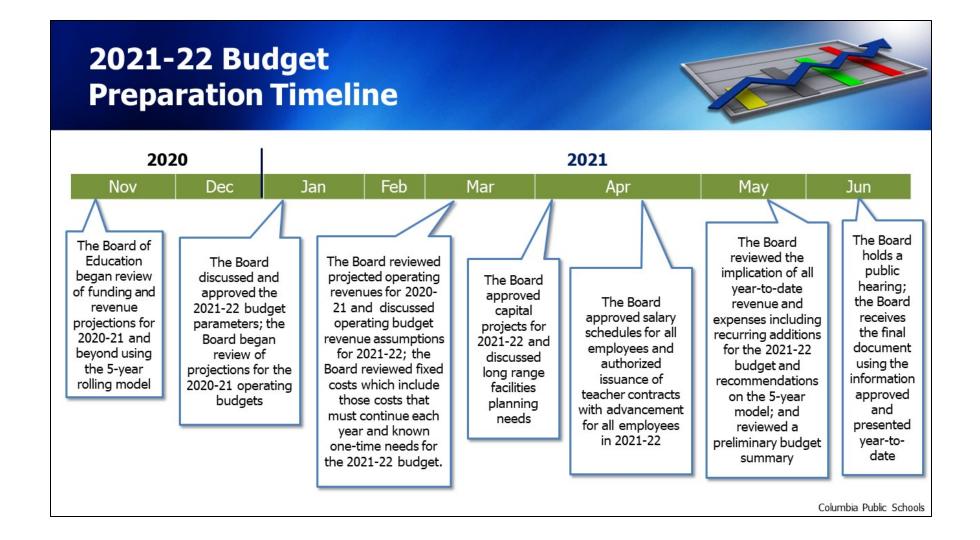

| 19                    | 222                         |
| Independence                 | 15                        | 18                    | 213                         |
| Blue Springs                 | 16                        | 20                    | 246                         |
| Wentzville                   | 15                        | 19                    | 265                         |
| Jefferson City               | 12                        | 17                    | 202                         |
| Springfield                  | 14                        | 18                    | 252                         |
| Average of all schools above | 13.91                     | 17.72                 | 224.36                      |

Columbia Public Schools

#### **2021-22 BUDGET**





#### **2021-22 BUDGET**



#### ALLOCATION OF HUMAN AND FINANCIAL RESOURCES

SALARY INCREASE

The Board of Education authorized nearly \$3.95 million in increases for current employee compensation in the 2021-22 operating budget. With a net increase in the total expenditures and transfers of \$7.43 million, the goal to recruit and retain quality personnel remains a focus of this Board of Education. In total, salaries and benefits equal approximately 80 percent of the total operating budget with these increases.

In addition to the information shared below, teachers and certain other employees have access to improve their salaries based on continued education. This budgetary allocation of nearly \$250,000 encourages high quality continued improvement for educators.

#### <u>Teacher Sche