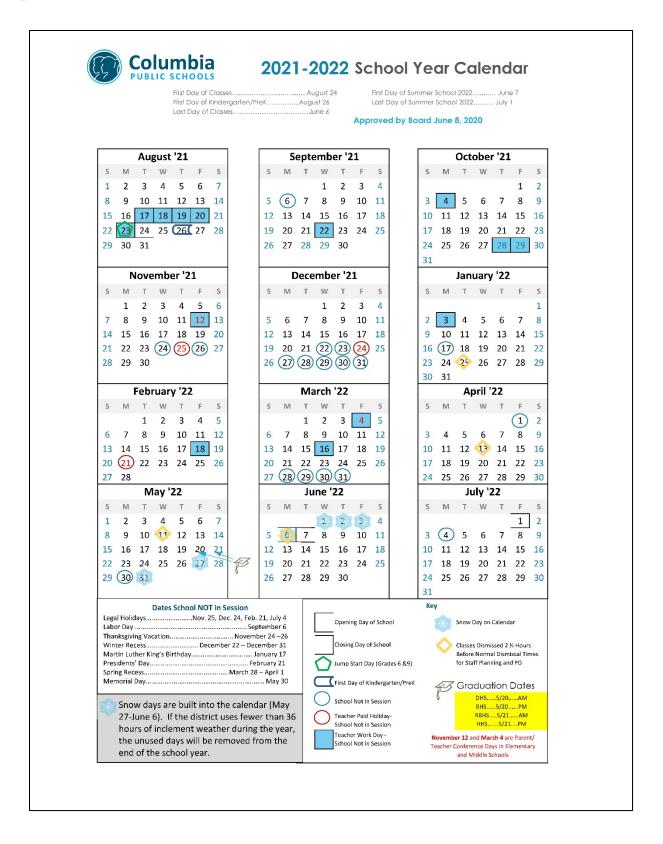

The Grants and Donations fund of the District accounts for grants, contributions, and other resources that are restricted for a particular purpose.

#### **Proprietary Funds**

Proprietary funds focus on the determination of changes in net position, financial position, and cash flows and are classified as either enterprise or internal service.

Enterprise Funds - Enterprise funds may be used to account for any activity for which a fee is charged to external users for goods and services. The District has no major enterprise funds. The *Nutrition Services Fund*, which accounts for the financial

#### **COLUMBIA PUBLIC SCHOOLS**

#### **2021-22 BUDGET**

transactions related to the food service operation of the District, and the *Adult Education Fund*, which accounts for the financial transactions related to certain educational programs for adults, are the District's only enterprise funds and are presented as nonmajor funds.

Internal Service Funds - Internal service funds account for the financing of services provided by one department or agency to other departments or agencies of the District on a cost-reimbursement basis. These funds were established to account for the District's self-funded employee benefits programs, which are medical, dental, and workers' compensation. The premiums received by the internal service funds are transferred from other funds as an expense related to personal service. Claims paid, direct insurance payments, and administrative costs are expenses of these funds.

#### Fiduciary Fund

Fiduciary fund reporting focuses on net position and changes in net position. The fiduciary fund category is split into four classifications: pension trust funds, investment trust funds, private-purpose trust funds, and agency funds. Trust funds are used to account for assets held by the District under a trust agreement for individuals, private organizations, or other governments and are, therefore, not available to support the District's own programs. Agency funds are custodial in nature (assets equal liabilities) and do not involve measurement or results of operations. The District's only fiduciary fund is an agency fund, which is used to account for the financial activities of various student groups.