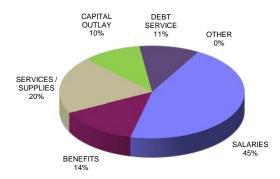

# **Expenditures by Function**

| Function                | Total             | Operating         |
|-------------------------|-------------------|-------------------|
| Instructional & Support | \$<br>177,140,387 | \$<br>177,140,387 |
| Administration          | \$<br>31,300,369  | \$<br>31,300,369  |
| Maintenance             | \$<br>23,099,039  | \$<br>23,099,039  |
| Transportation          | \$<br>13,893,902  | \$<br>13,893,902  |
| Community Services      | \$<br>6,401,952   | \$<br>6,401,952   |
| Other Financing Uses    | \$<br>9,081,174   | \$<br>9,081,174   |
| Debt Services           | \$<br>35,744,975  | \$<br>-           |
| Capital Projects        | \$<br>34,855,048  | \$<br>-           |
| Nutrition Services      | \$<br>9,986,470   | \$<br>-           |
| Student Activities      | \$<br>2,485,000   | \$<br>-           |
| Adult Education         | \$<br>125,281     | \$<br>-           |
| Grants and Donations    | \$<br>4,379,865   | \$<br>-           |
| Total All Functions     | \$<br>348,493,462 | \$<br>260,916,823 |

## **Expenditures by Object**

Total expenditures by object show how the District actually spends the dollars budgeted. Salaries and Benefits account for nearly 59% of total expenditures. The increase in salaries and benefits for 2021-22 can be attributed to improved compensation schedules and continued 100% fully funded benefits for all full-time staff.