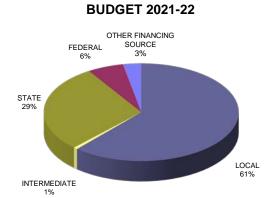

# **Total Revenue by Fund Comparison**

|                  | Projected Actual 2020-21 |             |    | Budget<br>2021-22 | % of Total<br>Revenue | % Change |
|------------------|--------------------------|-------------|----|-------------------|-----------------------|----------|
| General          | \$                       | 97,265,299  | \$ | 99,448,528        | 32.11%                | 2.24%    |
| Special Revenue  |                          |             |    |                   |                       |          |
| (Teachers)       | \$                       | 149,930,638 | \$ | 156,520,009       | 50.53%                | 4.39%    |
| Debt Service     | \$                       | 32,677,529  | \$ | 27,674,980        | 8.93%                 | -15.31%  |
| Capital Projects | \$                       | 26,422,780  | \$ | 8,450,793         | 2.73%                 | -68.02%  |
| Other            | \$                       | 13,314,069  | \$ | 17,646,751        | 5.70%                 | 32.54%   |
| Total Funds      | \$                       | 319,610,315 | \$ | 309,741,061       | 100.00%               | -3.09%   |

#### **2021-22 BUDGET**

|              | Projected Actual 2020-21 |             | ,  |             |         | % Change |
|--------------|--------------------------|-------------|----|-------------|---------|----------|
| Local        | \$                       | 188,081,920 | \$ | 196,346,433 | 63.39%  | 4.39%    |
| Intermediate | \$                       | 2,112,119   | \$ | 2,112,119   | 0.68%   | 0.00%    |
| State        | \$                       | 71,902,023  | \$ | 74,563,111  | 24.07%  | 3.70%    |
| Federal      | \$                       | 21,449,171  | \$ | 26,643,724  | 8.60%   | 24.22%   |
| Other        | \$                       | 36,065,082  | \$ | 10,075,674  | 3.25%   | -72.06%  |
| Total Funds  | \$                       | 319,610,315 | \$ | 309,741,061 | 100.00% | -3.09%   |