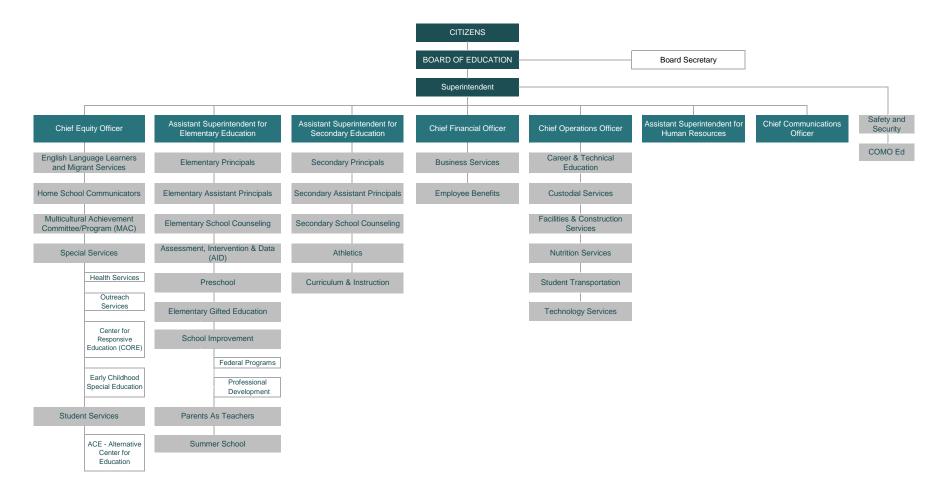

| N/A         | 205         | 220         | 212         | 197         | 177         | 193         | 192         |
| Transportation Facility (1966)              | •           | •           |             | •           |             |             |             | •           |             | •           |
| Square Feet                                 | 15,801      | 15,801      | 15,801      | 15,801      | 15,801      | 15,801      | 13,768      | 13,768      | 13,768      | 13,768      |
| Capacity                                    | N/A         |
| Enrollment                                  | N/A         |

Source: School District Records

Note: In 2016, a capacity study was performed and the capacity numbers above have been reflected to show the adjustments.



#### 2021-22 BUDGET



#### 2021-22 BUDGET

## Columbia Public Schools 2021-2022

Administrative Staff



#### **2021-22 BUDGET**



#### 2021-22 BUDGET



#### 2021-22 BUDGET



#### 2021-22 BUDGET

## Columbia Public Schools 2021-2022

Administrative Staff



#### 2021-22 BUDGET

## Columbia Public Schools 2021-2022



#### 2021-22 BUDGET

## Columbia Public Schools 2021-2022

**Administrative Staff** 

Superintendent

Assistant Superintendent for Human
Resources

Director of Certified Personnel (1)

Human Resources Project Manager (1)

0



#### 2021-22 BUDGET

# Columbia Public Schools 2021-2022

Administrative Staff





#### **2021-22 BUDGET**

#### **Columbia Board of Education**

- Helen Wade, President
- Dr. Della Streaty-Wilhoit, Vice President Jeanne Snodgrass, Member
- Chris Horn, Member
- Katherin