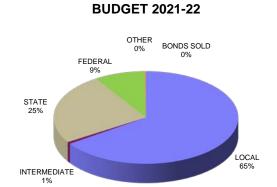

#### **2021-22 BUDGET**

|              | Projected Actual 2020-21 |             | ,  |             |         | % Change |
|--------------|--------------------------|-------------|----|-------------|---------|----------|
| Local        | \$                       | 188,081,920 | \$ | 196,346,433 | 63.39%  | 4.39%    |
| Intermediate | \$                       | 2,112,119   | \$ | 2,112,119   | 0.68%   | 0.00%    |
| State        | \$                       | 71,902,023  | \$ | 74,563,111  | 24.07%  | 3.70%    |
| Federal      | \$                       | 21,449,171  | \$ | 26,643,724  | 8.60%   | 24.22%   |
| Other        | \$                       | 36,065,082  | \$ | 10,075,674  | 3.25%   | -72.06%  |
| Total Funds  | \$                       | 319,610,315 | \$ | 309,741,061 | 100.00% | -3.09%   |

The revenue by source chart below delineates revenue by Total Funds and by Operating Funds. Local property taxes of the District represent 52% of Total and 52% of Operating Revenues.

|                    | Total             | Operating         |
|--------------------|-------------------|-------------------|
| Property Taxes     | \$<br>161,791,685 | \$<br>133,258,687 |
| Sales Taxes        | \$<br>19,376,829  | \$<br>19,376,829  |
| Foundation Formula | \$<br>65,475,931  | \$<br>65,393,233  |
| Other - State      | \$<br>9,087,180   | \$<br>8,522,180   |
| Federal            | \$<br>26,643,724  | \$<br>15,367,934  |
| Sale of Bonds      | \$<br>-           | \$<br>-           |
| Other              | \$<br>27,365,712  | \$<br>14,399,674  |
|                    | \$<br>309,741,061 | \$<br>256,318,537 |