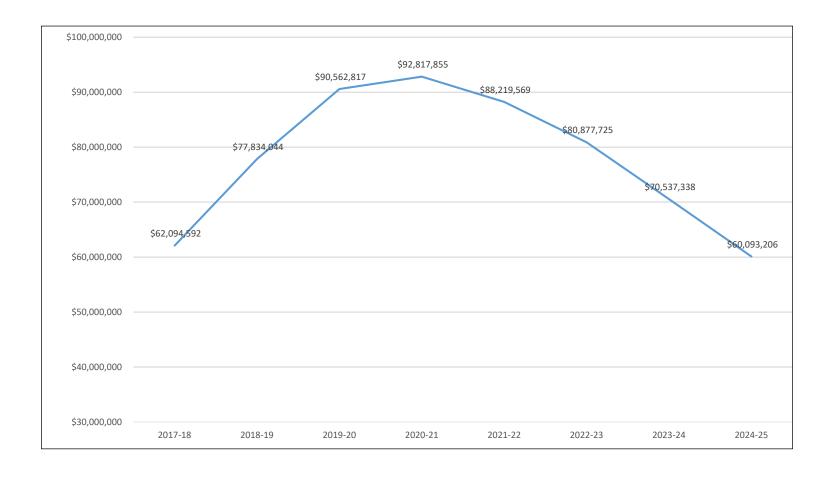

#### **2021-22 BUDGET**

million and expenditures and transfers out at \$348.5 million for a net decrease in fund balance of \$38.8 million.

As summarized by the schedule below, the District is planning for a total beginning fund balance (all funds) of \$157.5 million at July 1, 2021 and ending fund balance of \$118.8 million at June 30, 2022. For District Operating Funds, beginning fund balance at July 1, 2021 is projected to be \$92.8 million and ending fund balance at June 30, 2022 to be \$88.2 million which is 33.86% of budgeted expenditures and transfers. See page 23 for the Summary Budget – All Programs for 2021-22.

|                                          | Оре | erating Funds | All Funds |              |
|------------------------------------------|-----|---------------|-----------|--------------|
| Projected Beginning Fund Balance, July 1 | \$  | 92,817,856    | \$        | 157,548,542  |
| Budgeted Revenues plus Transfers         | \$  | 256,318,537   | \$        | 309,741,061  |
| Budgeted Expenses plus Transfers         | \$  | 260,916,823   | \$        | 348,493,462  |
| Increase (Decrease) in Fund Balance      | \$  | (4,598,286)   | \$        | (38,752,401) |
| Budgeted Ending Fund Balance, June 30    | \$  | 88,219,570    | \$        | 118,796,141  |