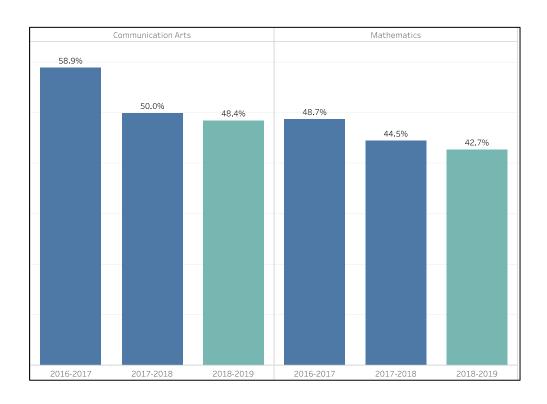

# Percent of Students Proficient or Advanced on the Missouri Assessment Program (MAP)

|                                            | <u>2017-18*</u> | <u>2018-19</u> | <u>Change</u> |
|--------------------------------------------|-----------------|----------------|---------------|
| All students                               | 49.2%           | 47.7%          | 1.5% decrease |
| African-American students                  | 16.1%           | 15.4%          | 0.7% decrease |
| Student eligible for free or reduced lunch | 27.5%           | 26.5%          | 1.0% decrease |

\*Prior year comparison cannot be made due to changes in MAP in 2017-18 and due to the COVID-19 pandemic no testing was performed in 2019-20

Work remains in many areas. Intentional focus is being made in the areas of attendance, the participation gap and disproportionality, when it comes to discipline and career-center courses. Our budget is created being reflective of our needed areas of improvement as well as continuing to provide opportunities and challenges to all scholars focusing on enrichment and opportunity.