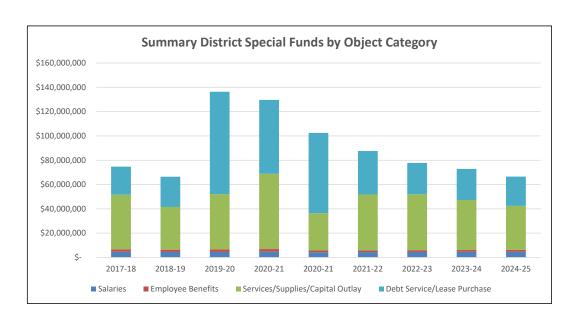

| Expenditure<br>Object Category                     |          | Actual<br>2017-18        |          | Actual<br>2018-19 |          | Actual<br>2019-20        |          | Original<br>Budget<br>2020-21 |          | Projected<br>Actual<br>2020-21 |          | Budget<br>2021-22         |
|----------------------------------------------------|----------|--------------------------|----------|-------------------|----------|--------------------------|----------|-------------------------------|----------|--------------------------------|----------|---------------------------|
| Salaries                                           | - 1      | 129,237,676              | \$       | , ,               | \$       | ,,                       | \$       | , ,                           |          | 148,296,726                    |          | 154,028,447               |
| Employee Benefits Services/Supplies/Capital Outlay | \$<br>\$ | 44,214,357<br>86,170,197 | \$<br>\$ | ,,                | \$<br>\$ | 47,332,845<br>85,749,043 | \$<br>\$ | 49,774,834<br>115,714,247     | \$<br>\$ | 45,988,325<br>77,536,632       | \$<br>\$ | 46,892,572<br>102,396,294 |
| Debt Service/Lease Purchase                        | \$       | 23,071,845               | \$       | 24,875,317        | \$       | 84,188,448               | \$       | 60,782,492                    | \$       | 66,140,295                     | \$       | 35,744,975                |
| Other Financing Uses                               | \$       | 1,716,883                | \$       | 1,880,155         | \$       | 2,674,219                | \$       | 14,522,053                    | \$       | 9,422,344                      | \$       | 9,431,174                 |
| Total                                              | \$       | 284,410,958              | \$       | 283,867,003       | \$       | 359,020,986              | \$       | 391,980,530                   | \$       | 347,384,322                    | \$       | 348,493,462               |