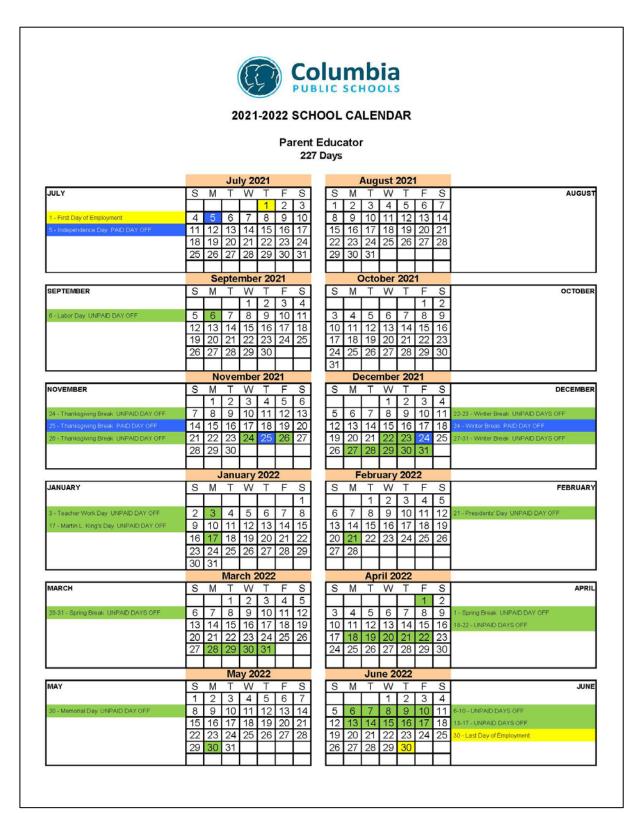

The Grants and Donations fund of the District accounts for grants, contributions, and other resources that are restricted for a particular purpose.

#### **Proprietary Funds**

Proprietary funds focus on the determination of changes in net position, financial position, and cash flows and are classified as either enterprise or internal service.

Enterprise Funds - Enterprise funds may be used to account for any activity for which a fee is charged to external users for goods and services. The District has no major enterprise funds. The *Nutrition Services Fund*, which accounts for the financial

#### **COLUMBIA PUBLIC SCHOOLS**

#### **2021-22 BUDGET**

transactions related to the food service operation of the District, and the *Adult Education Fund*, which accounts for the financial transactions related to certain educational programs for adults, are the District's only enterprise funds and are presented as nonmajor funds.

Internal Service Funds - Internal service funds account for the financing of services provided by one department or agency to other departments or agencies of the District on a cost-reimbursement basis. These funds were established to account for the District's self-funded employee benefits programs, which are medical, dental, and workers' compensation. The premiums received by the internal service funds are transferred from other funds as an expense related to personal service. Claims paid, direct insurance payments, and administrative costs are expenses of these funds.

#### Fiduciary Fund

Fiduciary fund reporting focuses on net position and changes in net position. The fiduciary fund category is split into four classifications: pension trust funds, investment trust funds, private-purpose trust funds, and agency funds. Trust funds are used to account for assets held by the District under a trust agreement for individuals, private organizations, or other governments and are, therefore, not available to support the District's own programs. Agency funds are custodial in nature (assets equal liabilities) and do not involve measurement or results of operations. The District's only fiduciary fund is an agency fund, which is used to account for the financial activities of various student groups.