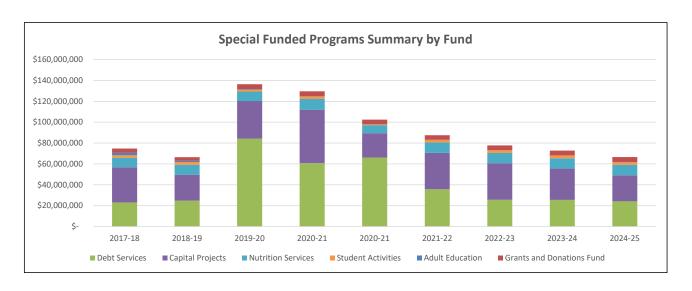

#### Hourly Support Staff – 205.00 FTE

- Allow steps for experience
- Number of days paid is 260
- Increase column I base by \$0.30 per hour or 2.15%

Average increase is \$1,378 or 3.88% Projected average annual salary in 2021-22 is \$36,864 Total cost of steps and improvement \$282,517

#### Hourly Facilities & Construction - 42.00 FTE

- Allow steps for experience
- Number of days paid is 260
- Increase column I base by \$0.30 per hour or 2.08%

Average increase is \$1,938 or 4.24% Projected average annual salary in 2021-22 is \$47,660 Total cost of steps and improvement \$81,411

#### **2021-22 BUDGET**