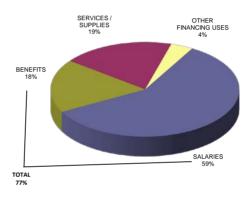

## **Expenditures by Object**

Total expenditures by object show how the District actually spends the dollars budgeted. Salaries and Benefits account for nearly 59% of total expenditures. The increase in salaries and benefits for 2021-22 can be attributed to improved compensation schedules and continued 100% fully funded benefits for all full-time staff.