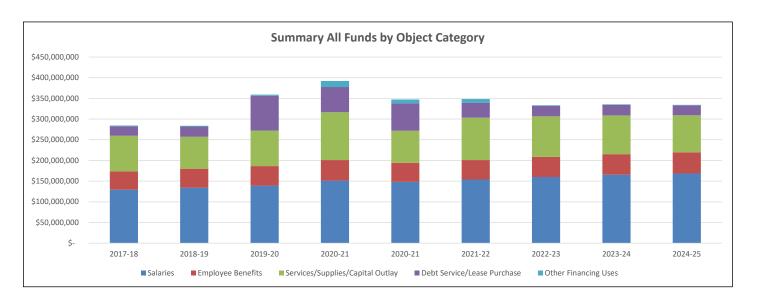

## **Expenditures by Object**

Total expenditures by object show how the District actually spends the dollars budgeted. Salaries and Benefits account for nearly 59% of total expenditures. The increase in salaries and benefits for 2021-22 can be attributed to improved compensation schedules and continued 100% fully funded benefits for all full-time staff.

| Expenditure<br>Object Category                     |          | Actual<br>2017-18        |          | Actual<br>2018-19 |          | Actual<br>2019-20        |          | Original<br>Budget<br>2020-21 |          | Projected<br>Actual<br>2020-21 |          | Budget<br>2021-22         |
|----------------------------------------------------|----------|--------------------------|----------|-------------------|----------|--------------------------|----------|-------------------------------|----------|--------------------------------|----------|---------------------------|
| Salaries                                           | - 1      | 129,237,676              | \$       | , ,               | \$       | ,,                       | \$       | , ,                           |          | 148,296,726                    |          | 154,028,447               |
| Employee Benefits Services/Supplies/Capital Outlay | \$<br>\$ | 44,214,357<br>86,170,197 | \$<br>\$ | ,,                | \$<br>\$ | 47,332,845<br>85,749,043 | \$<br>\$ | 49,774,834<br>115,714,247     | \$<br>\$ | 45,988,325<br>77,536,632       | \$<br>\$ | 46,892,572<br>102,396,294 |
| Debt Service/Lease Purchase                        | \$       | 23,071,845               | \$       | 24,875,317        | \$       | 84,188,448               | \$       | 60,782,492                    | \$       | 66,140,295                     | \$       | 35,744,975                |
| Other Financing Uses                               | \$       | 1,716,883                | \$       | 1,880,155         | \$       | 2,674,219                | \$       | 14,522,053                    | \$       | 9,422,344                      | \$       | 9,431,174                 |
| Total                                              | \$       | 284,410,958              | \$       | 283,867,003       | \$       | 359,020,986              | \$       | 391,980,530                   | \$       | 347,384,322                    | \$       | 348,493,462               |