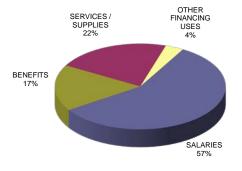

## **Total Operating Expenditures by Object**

Total operating expenditures (General and Teachers Funds) by object show that 76% of the operating fund is budgeted for salaries and benefits.

| Expenditure<br>Object Category | Actual <u>2017-18</u> | Actual<br>2018-19     | Actual<br>2019-20 | Original<br>Budget<br><u>2020-21</u> | Projected<br>Actual<br><u>2020-21</u> | Budget<br>2021-22 |
|--------------------------------|-----------------------|-----------------------|-------------------|--------------------------------------|---------------------------------------|-------------------|
| Salaries                       | \$ 124,460,557        | \$ 129,592,944        | \$ 134,537,574    | \$ 146,456,647                       | \$ 144,006,061                        | \$ 149,606,229    |
| Employee Benefits              | \$ 42,291,365         | \$ 43,983,490         | \$ 45,389,192     | \$ 47,602,430                        | \$ 44,550,177                         | \$ 45,408,994     |
| Services/Supplies              | \$ 41,211,330         | \$ 41,922,989         | \$ 40,050,411     | \$ 53,771,179                        | \$ 46,962,316                         | \$ 56,470,426     |
| Other Financing Uses           | \$ 1,716,883          | <u>\$ 1,880,155</u>   | \$ 2,674,219      | \$ 14,522,053                        | \$ 9,422,344                          | \$ 9,431,174      |
| Total                          | <u>\$ 209,680,135</u> | <u>\$ 217,379,578</u> | \$ 222,651,396    | \$ 262,352,309                       | \$ 244,940,898                        | \$ 260,916,823    |