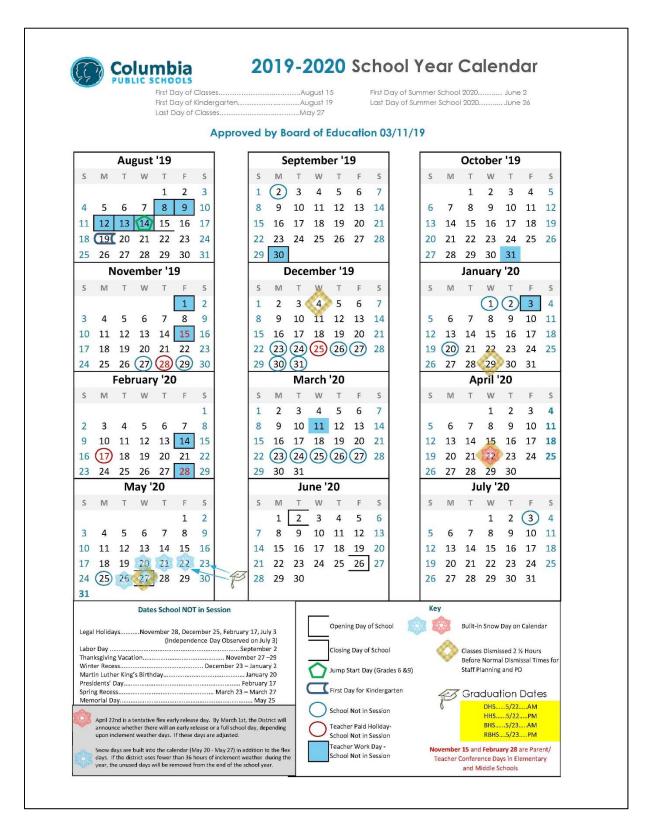

/certificate with spec. responsibilities

Level 6 - Associates Degree and 2 or more certifications

Level 7 - Lead Technician

Level 8 - Bacehlor's Degree and specialized training/certifications and specialized responsibilities

Level 9 - Bachelor's Degree plus 15 hours, 4 or more certifications and administrative responsibilities

Notes: 8 hours of uncertificated training required yearly to maintain level status (I.e. MoreNet Training, Anixter, Gateway, etc.)

Level changes with certifications/formal education only

Certifications: A+, Network+, Novell C.N.A., Novell CNE, Windows MCSE, Specialized Certifications may apply All certifications must be within 8 years (or renewed within 8 years)

Step 11 is the maximum entry level for technology services support staff.



#### 2019-20 BUDGET





### 2019-20 BUDGET



#### 2019-2020 SCHOOL CALENDAR

|                                            | 2019-2020 SCH                           | OOL CALENDAR            |