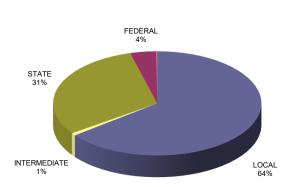

|
|--------------------|-----------------|-------------|----|-------------|--|
| Property Taxes     | \$              | 156,086,014 | \$ | 128,821,509 |  |
| Sales Taxes        | \$              | 18,236,000  | \$ | 18,236,000  |  |
| Foundation Formula | \$              | 63,158,765  | \$ | 63,076,067  |  |
| Other - State      | \$              | 9,535,550   | \$ | 8,816,939   |  |
| Federal            | \$              | 16,094,343  | \$ | 9,656,484   |  |
| Sale of Bonds      | \$              | -           | \$ | -           |  |
| Other              | \$              | 18,513,663  | \$ | 5,440,057   |  |
|                    | \$              | 281,624,335 | \$ | 234,047,056 |  |

Note: The Foundation Formula includes Classroom Trust Fund by state definition.



**TOTAL REVENUES** 



**OPERATING REVENUES** 

**BUDGET 2019-20** 

#### **2019-20 BUDGET**

## **Total Revenue by Source**

|                                           | Actual 2015-16 |               |    |               |    |               |                     |    | Actual 2016-17 |  |  |  | Actual Projected 2017-18 2018-19 |  |  |  | Budget<br>2019-20 |  |
|-------------------------------------------|----------------|---------------|----|---------------|----|---------------|---------------------|----|----------------|--|--|--|----------------------------------|--|--|--|-------------------|--|
| Tax Rate                                  | \$             | 5.4656        | \$ | 6.0403        | \$ | 6.0555        | \$<br>6.1425        | \$ | 6.1425         |  |  |  |                                  |  |