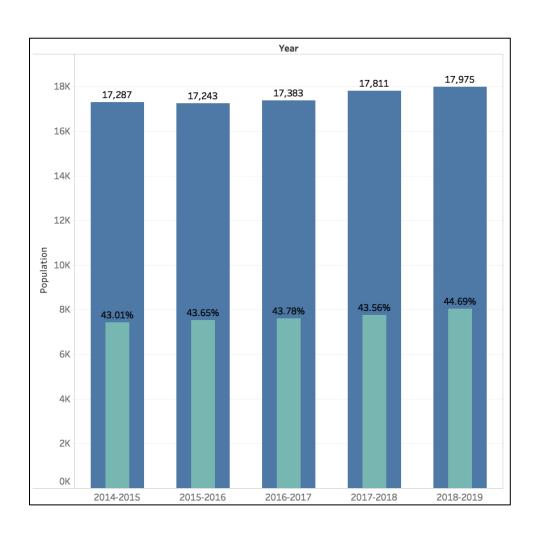

1,320                   | 1,5/0                   | 1,430          | 1,301                   |





2019-20 BUDGET

# Performance Indicators





# **2019-20 BUDGET**











#### **2019-20 BUDGET**

# **DEMOGRAPHICS**

Columbia has a diverse population. The University of Missouri brings in many families from all over the world, creating an environment where many cultures are represented. In addition, Columbia's social and medical resources welcome and serve refugees experiencing the United States for the first time.

As seen in the charts below, Columbia has a steadily growing population. Poverty, as measured through entitlement to a free or reduced lunch, and the stress often associated with it is an increasing risk factor.

#### K-12 Population with Free & Reduced Lunch Percentage



#### **2019-20 BUDGET**

#### Racial Demographics for 2018-2019



#### MAP AND END OF COURSE EXAMS

The Missouri Assessment Program (MAP) is one of several educational reforms mandated by the Outstanding Schools Act of 1993. As a result of this Act, the State Board of Education directed the Missouri Department of Elementary and Secondary Education (DESE) to identify the knowledge, skills and competencies that Missouri students should acquire by the time they complete high school and to assess student progress toward those academic standards. Students in grades 3-8 take the MAP Grade Level Assessments annually in the spring in the areas of Communication Arts and Mathematics. At the secondary level, students take required End of Course Exams (EOC) upon completing courses such as Algebra I