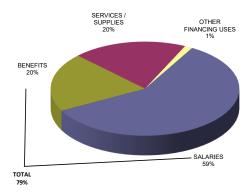

37,227   |
| Other Financing Uses                     | \$<br>1,538,888          | \$<br>8,082,393   | \$<br>1,716,883               | \$<br>1,533,441               | \$<br>2,936,787                | \$<br>1,532,267   |
| Total                                    | \$<br>186,766,875        | \$<br>213,950,081 | \$<br>209,680,135             | \$<br>221,904,310             | \$<br>219,249,694              | \$<br>233,715,042 |



## **2019-20 BUDGET**

# **DISTRICT OPERATING FUNDS**

OPERATING REVENUES BUDGET 2019-20



OPERATING REVENUES PROJECTED ACTUAL 2018-19



OPERATING REVENUES ACTUAL 2017-18



# OPERATING REVENUES ACTUAL 2016-17





#### **2019-20 BUDGET**

# **DISTRICT OPERATING FUNDS**

# OPERATING EXPENDITURES BUDGET 2019-20



# OPERATING EXPENDITURES PROJECTED ACTUAL 2018-19



# OPERATING EXPENDITURES ACTUAL 2017-18



# OPERATING EXPENDITURES ACTUAL 2016-17





#### 2019-20 BUDGET

Program: **Elementary School Instruction** 

Elementary School Instruction 1111 through 1129 Function(s):

| Expenditure<br>Object Category                                                                                                                                                                                               |                                      |                                     | Actual<br>2015-16                                                                                                                                                                                                                           |