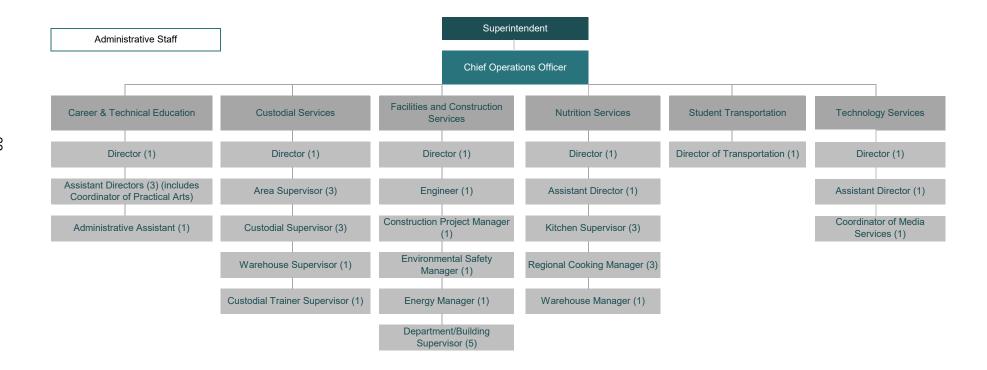

13,768      | 13,768      | 13,768                                | 13,768      |  |  |
| Capacity                                    | N/A                                   | N/A         |  |  |
| Enrollment                                  | N/A                                   | N/A         |  |  |

Source: School District Records

Note: In 2016, a capacity study was performed and the capacity numbers above have been reflected to show the adjustments.

In 2010, the District sold the previous Services Building and purchased a separate, more expansive services facility.

#### 2019-20 BUDGET



#### 2019-20 BUDGET



#### 2019-20 BUDGET



#### 2019-20 BUDGET



#### 2019-20 BUDGET



#### 2019-20 BUDGET

## Columbia Public Schools 2019-2020

Administrative Staff



#### 2019-20 BUDGET



#### 2019-20 BUDGET

## Columbia Public Schools 2019-2020

Administrative Staff

Chief Human Resources Officer

Director of Certified Personnel (1)

Human Resources Project
Manager (1)



### **2019-20 BUDGET**

### **Columbia Board of Education**

- Helen Wade, President
- Jonathan Sessions, Vice President
- Susan Blackburn, Member
- Paul Cushing, Member

- Teresa Maledy, Member
- Della Streaty-Wilhoit, Member
- Blake Willoughby, Member

# **2019-20 Board of Education Committee Assignments**

| Heather McArthur Chief Financial Officer  Randall Gooch Chief Operations Officer  Peter Stiepleman (Ex-officio) Superintendent James Cherrington (Ex-officio) |
|----------------------------------------------------------------------------------------------------------------------------------------