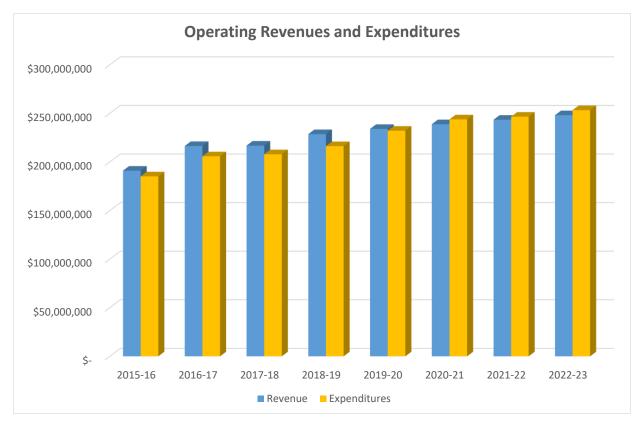

184,478   | \$ 25,343,677  | \$ 423,770     | \$ 11,823,637  | \$ 5,367,329   | \$ 4,857,150   | \$ 4,581,245   | \$ 4,698,648   |
| % change versus prior year | 3.34%          | 13.26%         | 0.20%          | 5.45%          | 2.35%          | 2.08%          | 1.92%          | 1.93%          |
| Expenditures               | \$ 185,227,987 | \$ 205,867,688 | \$ 207,963,252 | \$ 216,312,906 | \$ 232,182,774 | \$ 243,871,072 | \$ 246,643,996 | \$ 253,382,035 |
| Change versus prior year   | \$ 5,014,194   | \$ 20,639,701  | \$ 2,095,564   | \$ 8,349,654   | \$ 15,869,868  | \$ 11,688,298  | \$ 2,772,924   | \$ 6,738,039   |
| % change versus prior year | 2.78%          | 11.14%         | 1.02%          | 4.01%          | 7.34%          | 5.03%          | 1.14%          | 2.73%          |





# **2019-20 BUDGET**





# 2019-20 BUDGET

#### DISTRICT OPERATING FUNDS REVENUE SUMMARY

| Revenue<br>Object Category                                                           | Actual<br><u>2015-16</u> | Actual<br><u>2016-17</u> | Actual<br><u>2017-18</u> | Original<br>Budget<br>2018-19 | Projected<br>Actual<br><u>2018-19</u> | Budget<br>2019-20 | 2020-21        | Forecast <u>2021-22</u> | 2022-23        |
|--------------------------------------------------------------------------------------|--------------------------|--------------------------|--------------------------|-------------------------------|---------------------------------------|-------------------|----------------|-------------------------|----------------|
| District Operating Funds - Revenues