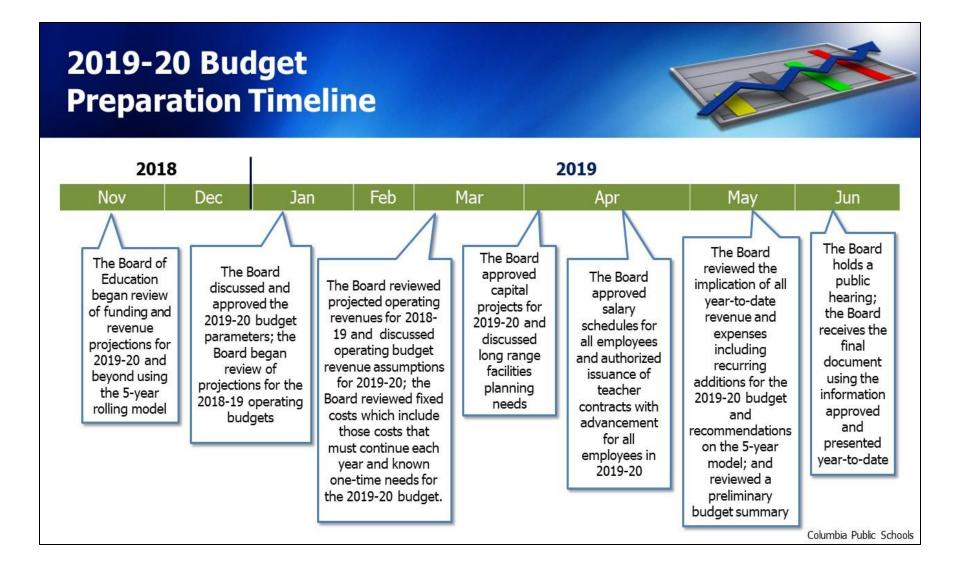

| 18                    | 221                         |
| Independence                 | 15                        | 19                    | 228                         |
| Blue Springs                 | 16                        | 21                    | 240                         |
| Wentzville                   | 15                        | 20                    | 289                         |
| Jefferson City               | 13                        | 17                    | 217                         |
| Springfield                  | 15                        | 19                    | 260                         |
| Average of all schools above | 14.36                     | 18.36                 | 239.09                      |

Columbia Public Schools



#### **2019-20 BUDGET**



#### **COLUMBIA PUBLIC SCHOOLS**

#### 2019-20 BUDGET



#### **ALLOCATION OF HUMAN AND FINANCIAL RESOURCES**

The Board of Education authorized \$7.19 million in increases for current employee compensation in the 2019-20 operating budget. With a net increase in the total expenditures and transfers of \$14.5 million, the goal to recruit and retain quality personnel remains a focus of this Board of Education. In total, salaries and benefits equal 78.56 percent of the total operating budget with these increases.

In addition to the information shared below, teachers and certain other employees have access to improve their salaries based on continued education. This budgetary allocation of nearly \$600,000 encourages high quality continued improvement for educators.

#### Teacher Schedule -