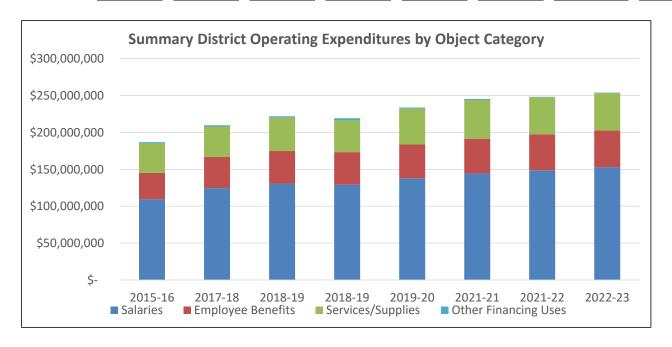

$ 44,088,847      | \$ 44,140,999       | \$ 45,781,010  | \$<br>47,112,915  | \$ 48,832,124         | \$ 49,554,930         |
| Services/Supplies    | \$ 40,060,403         | \$ 43,508,242        | \$ 41,211,330         | \$ 45,487,267      | \$ 42,934,737       | \$ 48,556,538  | \$<br>52,322,538  | \$ 50,127,538         | \$ 50,871,069         |
| Other Financing Uses | \$ 1,538,888          | \$ 8,082,393         | \$ 1,716,883          | \$ 1,533,441       | \$ 2,936,787        | \$ 1,532,267   | \$<br>1,406,549   | \$ 618,605            | \$ 618,605            |
| Total                | <u>\$ 186,766,875</u> | <u>\$213,950,081</u> | <u>\$ 209,680,135</u> | \$221,904,310      | \$219,249,694       | \$233,715,042  | \$<br>245,277,621 | <u>\$ 248,262,601</u> | <u>\$ 254,000,640</u> |





# 2019-20 BUDGET

#### DISTRICT OPERATING FUNDS EXPENDITURES SUMMARY

| <u>Program</u>                           | Actual<br><u>2015-16</u> | Actual<br>2016-17 | Original<br>Budget<br>2017-18 | Original<br>Budget<br>2018-19 | Projected<br>Actual<br>2018-19 | Budget<br>2019-20 |
|------------------------------------------|--------------------------|-------------------|-------------------------------|-------------------------------|--------------------------------|-------------------|
| Elementary Instruction                   | \$<br>32,373,239         | \$<br>35,636,322  | \$<br>36,623,291              | \$<br>38,054,605              | \$<br>37,129,785               | \$<br>39,326,910  |
| Middle Instruction                       | \$<br>17,121,761         | \$<br>18,944,660  | \$<br>1