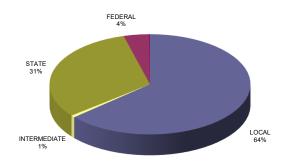

| \$<br>3,666,653   |
| Parents as Teachers                      | \$<br>1,158,726          | \$<br>1,229,362   | \$<br>1,175,950               | \$<br>1,212,896               | \$<br>1,192,588                | \$<br>1,237,227   |
| Other Financing Uses                     | \$<br>1,538,888          | \$<br>8,082,393   | \$<br>1,716,883               | \$<br>1,533,441               | \$<br>2,936,787                | \$<br>1,532,267   |
| Total                                    | \$<br>186,766,875        | \$<br>213,950,081 | \$<br>209,680,135             | \$<br>221,904,310             | \$<br>219,249,694              | \$<br>233,715,042 |



## **2019-20 BUDGET**

# **DISTRICT OPERATING FUNDS**

OPERATING REVENUES BUDGET 2019-20



OPERATING REVENUES PROJECTED ACTUAL 2018-19



OPERATING REVENUES ACTUAL 2017-18



# OPERATING REVENUES ACTUAL 2016-17





#### **2019-20 BUDGET**

# **DISTRICT OPERATING FUNDS**

# OPERATING EXPENDITURES BUDGET 2019-20



# OPERATING EXPENDITURES PROJECTED ACTUAL 2018-19



# OPERATING EXPENDITURES ACTUAL 2017-18



# OPERATING EXPENDITURES ACTUAL 2016-17





#### 2019-20 BUDGET

Program: **Elementary School Instruction** 

Elementary School Instruction 1111 through 1129 Function(s):

| Expenditure<br>Object Category                                                                                                                                                                                               |                                      |                                     | Actual<br>2015-16