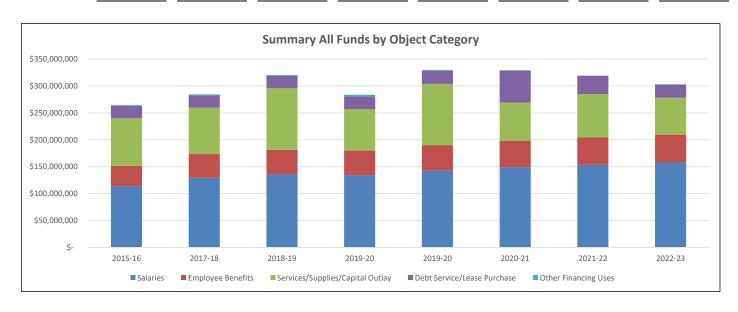

51,540,392<br>\$ 68,687,169<br>\$ 24,444,083 |
| Total                                                                                                                    | \$ 264,503,717                                                                    | \$ 318,580,977                 | \$ 284,410,958                                                                    | \$ 320,624,194                                                                     | \$ 283,868,451                        | \$ 329,982,701                                                                     | \$ 329,663,369                                                                    | \$ 319,270,669                                                                  | \$ 303,183,672                                  |





## 2019-20 BUDGET

#### **SUMMARY EXPENDITURES ALL FUNCTIONS**

| <u>Programs</u>                            | Actual<br>2015-16 | Actual <u>2016-17</u> | Actual<br>2017-18 | Original<br>Budget<br>2018-19 | Projected<br>Actual<br>2018-19 | Budget<br>2019-20 |
|--------------------------------------------|-------------------|-----------------------|-------------------|-------------------------------|--------------------------------|-------------------|
| Elementary Instruction                     | \$<br>32,373,239  | \$<br>35,636,322      | \$<br>36,623,291  | \$<br>38,054,605              | \$<br>37,129,785               | \$<br>39,326,910  |
| Middle Instruction                         | \$<br>17,121,761  | \$<br>18,944,660      | \$<br>19,897,718  | \$<br>20,627,207              | \