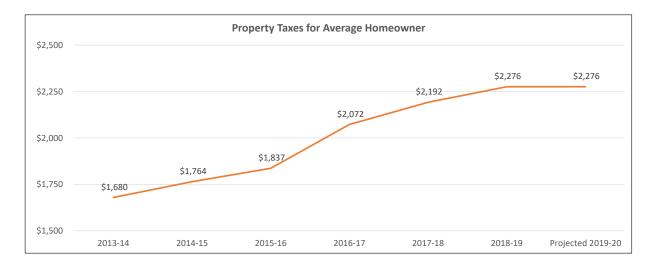

\$<br>0.1000  | \$      | 0.1000  | \$<br>0.1000        |
| Debt Service Fund                                  | \$<br>0.9319  | \$      | 0.9719  | \$      | 0.9719  | \$<br>0.9719  | \$<br>0.9719  | \$      | 0.9719  | \$<br>0.9719        |
| Total Tax Levy                                     | \$<br>5.4239  | \$      | 5.4868  | \$      | 5.4656  | \$<br>6.0430  | \$<br>6.0555  | \$      | 6.1425  | \$<br>6.1425        |
|                                                    |               |         |         |         |         |               |               |         |         |                     |
| Annual Property Tax                                | \$<br>1,680   | \$      | 1,764   | \$      | 1,837   | \$<br>2,072   | \$<br>2,192   | \$      | 2,276   | \$<br>2,276         |







#### **2019-20 BUDGET**

#### TAX LEVY AND COST DATA FOR COMPARISON DISTRICTS

|                         | Expenditures per ADA | Assessed Valuation per | Total Tax Levy |          |          |  |  |
|-------------------------|----------------------|------------------------|----------------|----------|----------|--|--|
| Comparison District     | 2017-18              | ADA 2017-18            | 2016-17        | 2017-18  | Change   |  |  |
|                         |                      |                        |                |          |          |  |  |
| Francis Howell          | \$11,740             | \$162                  | \$5.0185       | \$4.8527 | \$0.1658 |  |  |
| Hazelwood               | \$11,003             | \$105                  | \$6.5874       | \$6.5867 | \$0.00