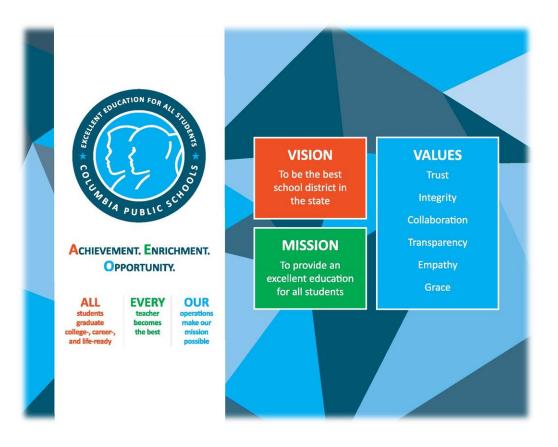

8,821,760      | 9,587,979      | 9,986,666      | 398,687        | 4.16%         |
| Student Activities               | 2,191,932      | 2,472,063      | 2,418,905      | 2,225,000      | 2,191,000      | 2,345,000      | 154,000        | 7.03%         |
| Adult Education                  | 2,248,565      | 2,133,019      | 2,303,844      | 2,277,382      | 1,310,402      | 1,006,141      | (304,261)      | (23.22%)      |
| Grants and Donations Fund        | 3,996,390      | 4,303,194      | 4,152,704      | 3,497,633      | 2,702,717      | 3,299,367      | 596,650        | 22.08%        |
| Total                            | \$ 264,503,717 | \$ 318,580,977 | \$ 284,410,958 | \$ 320,624,194 | \$ 283,868,451 | \$ 329,982,701 | \$ 46,114,250  | 16.24%        |



#### **2019-20 BUDGET**