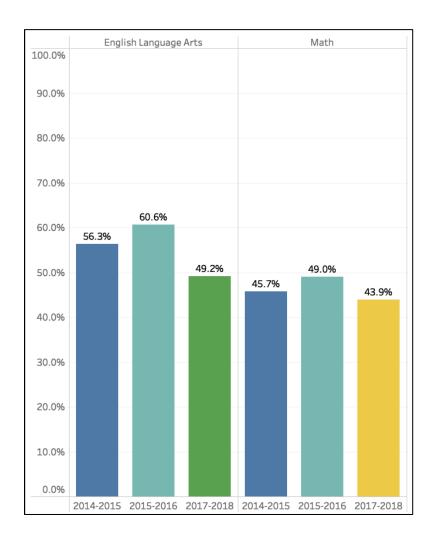

EXAMS

The Missouri Assessment Program (MAP) is one of several educational reforms mandated by the Outstanding Schools Act of 1993. As a result of this Act, the State Board of Education directed the Missouri Department of Elementary and Secondary Education (DESE) to identify the knowledge, skills and competencies that Missouri students should acquire by the time they complete high school and to assess student progress toward those academic standards. Students in grades 3-8 take the MAP Grade Level Assessments annually in the spring in the areas of Communication Arts and Mathematics. At the secondary level, students take required End of Course Exams (EOC) upon completing courses such as Algebra I Algebra II, and English II.

#### **2019-20 BUDGET**

#### **MAP and EOC Percent Proficient**



#### **ACT**

Starting in the 2014-2015 school year, all 11th grade students were eligible for a free administration of the ACT. The ACT assesses high school students' general educational development and their ability to complete college-level work. The ACT Program is a comprehensive system for collecting and reporting information about students planning to enter post-secondary education. It consists of five major components: English, Math, Reading, Scientific Reasoning, and Writing.



#### **2019-20 BUDGET**

Students in Columbia Public Schools had always exceeded state and national averages on the ACT before all students took the assessment. With the addition of all students taking the ACT, students in Columbia Public Schools continue to outperform other students across Missouri and t