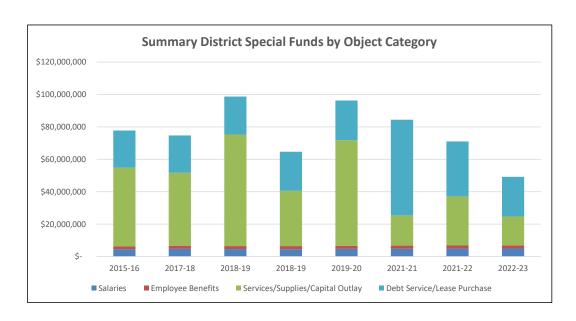

<br>\$ 68,879,897 | \$ 4,525,040<br>\$ 1,895,590<br>\$ 34,055,272<br>\$ 24,142,855 | , , , , , , , , , | \$ 1,922,460<br>\$18,651,549 | \$ 4,865,986<br>\$ 1,953,649<br>\$30,313,605<br>\$33,874,828 | \$ 4,937,387<br>\$ 1,985,462<br>\$17,816,100<br>\$24,444,083 |
| Total                                                                                            | \$ 77,736,842                                                  | \$ 104,630,896                | \$ 74,730,823                                                  | \$ 98,719,884                 | \$ 64,618,757                                                  | \$ 96,267,659     | \$84,385,748                 | \$71,008,068                                                 | \$49,183,032                                                 |





#### 2019-20 BUDGET

#### SPECIAL FUNDED PROGRAMS EXPENDITURES SUMMARY

|                           | Actual         | Actual           | Actual             | Original<br>Budget             | Projected<br>Actual | Budget         |               | Forecast     |              |
|---------------------------|----------------|------------------|--------------------|--------------------------------|---------------------|----------------|---------------|--------------|--------------|
| <u>Programs</u>           | <u>2015-16</u> | <u>2016-17</u>   | <u>2017-18</u>     | •                              | <u>2018-19</u>      | <u>2019-20</u> | 2020-21       | 2021-22      | 2022-23      |
| Debt Services             | \$ 22,836,279  | 9 \$ 50,333,731  | 1 \$ 23,071,8      | 345 \$ 23,404,740