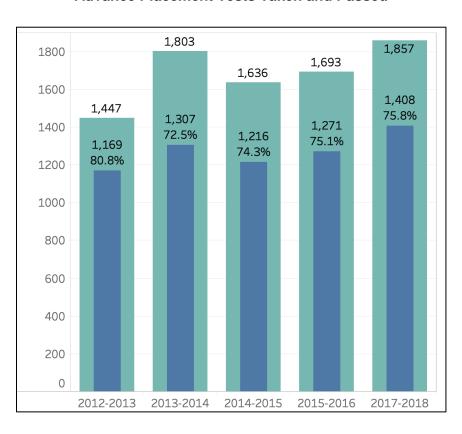

019-20 BUDGET

# **ADVANCED PLACEMENT**

The Advanced Placement Program (AP) is a cooperative educational endeavor among secondary Schools and colleges and universities that provides high school students the opportunity to take college-level courses in a high school setting. Students who participate in the AP program gain college-level skills and may earn college credit while they are still in high school.

Columbia Public Schools offers 30 different Advance Placement courses, giving students the opportunity to get a head start on college. Through the AVID program, Columbia Public Schools has encouraged more students to take AP courses, especially among disadvantaged students and continues to enjoy a high success rate among its students.

#### **Advance Placement Tests Taken and Passed**







#### **2019-20 BUDGET**

#### **GRADUATION AND DROPOUT RATE**

The percentage of students graduating is one of the most important statistics a school district measures. The graduation rate of students in Columbia Public Schools is high and continuously exceeds state averages while maintaining a remarkably low dropout rate.





#### **2019-20 BUDGET**



#### Columbia Public Schools 2017 Patron Telephone Survey Executive Summary January 8, 2018

In late November through December 2017, a 15-minute telephone survey was conducted with 400 randomly selected, head-of-household (male or female), registered voters from across the region that encompasses the Columbia Public Schools.

Calls were placed to landline and cell phone numbers, and the completed interviews were divided into four gro