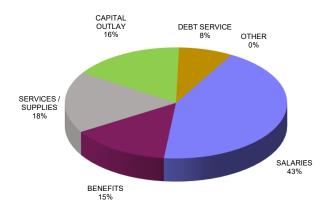

\$ 129,237,676 | \$ 135,359,044 | \$ 133,762,211 | \$ 142,568,171 |
| Employee Benefits                | \$ 37,397,392  | \$ 42,455,653  | \$ 44,214,357  | \$ 45,959,805  | \$ 46,036,589  | \$ 47,675,169  |
| Services/Supplies/Capital Outlay | \$ 88,726,908  | \$ 91,011,377  | \$ 86,170,197  | \$ 114,367,164 | \$ 76,990,009  | \$ 113,719,756 |
| Debt Service/Lease Purchase      | \$ 22,836,279  | \$ 50,333,731  | \$ 23,071,845  | \$ 23,404,740  | \$ 24,142,855  | \$ 24,487,338  |
| Other Financing Uses             | \$ 1,538,888   | \$ 8,082,393   | \$ 1,716,883   | \$ 1,533,441   | \$ 2,936,787   | \$ 1,532,267   |
| Total                            | \$ 264,503,717 | \$318,580,977  | \$ 284,410,958 | \$ 320,624,194 | \$ 283,868,451 | \$329,982,701  |

## **EXPENDITURES BUDGET 2019-20**



## **Total Operating Expenditures by Object**

Total operating expenditures (General and Teachers Funds) by object show that 79% of the operating fund is budgeted for salaries and benefits.

|                      |                       |                       |                | Original       | Projected      |                |  |
|----------------------|-----------------------|-----------------------|----------------|----------------|----------------|----------------|--|
| Expenditure          | Actual                | Actual                | Actual         | Budget         | Actual         | Budget         |  |
| Object Category      | <u>2015-16</u>        | <u>2016-17</u>        | <u>2017-18</u> | <u>2018-19</u> | <u>2018-19</u> | <u>2019-20</u> |  |
| Salaries             | \$ 109