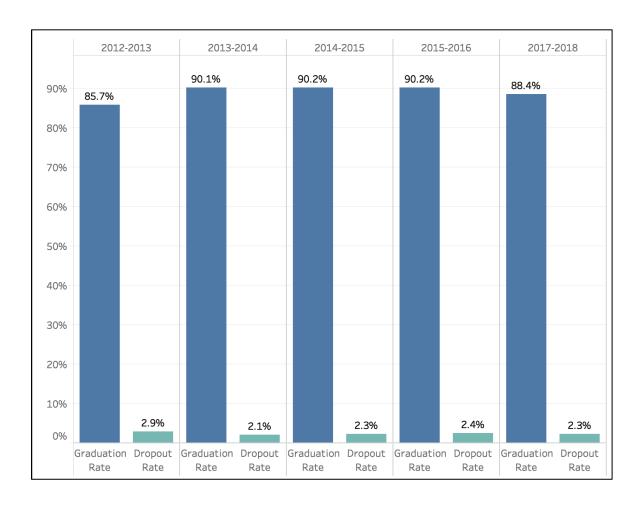

level skills and may earn college credit while they are still in high school.

Columbia Public Schools offers 30 different Advance Placement courses, giving students the opportunity to get a head start on college. Through the AVID program, Columbia Public Schools has encouraged more students to take AP courses, especially among disadvantaged students and continues to enjoy a high success rate among its students.

#### **Advance Placement Tests Taken and Passed**







#### **2019-20 BUDGET**

#### **GRADUATION AND DROPOUT RATE**

The percentage of students graduating is one of the most important statistics a school district measures. The graduation rate of students in Columbia Public Schools is high and continuously exceeds state averages while maintaining a remarkably low dropout rate.





#### **2019-20 BUDGET**



#### Columbia Public Schools 2017 Patron Telephone Survey Executive Summary January 8, 2018

In late November through December 2017, a 15-minute telephone survey was conducted with 400 randomly selected, head-of-household (male or female), registered voters from across the region that encompasses the Columbia Public Schools.

Calls were placed to landline and cell phone numbers, and the completed interviews were divided into four groups of 100 each, using the cross-streets of Providence and Broadway to create the quadrants. This structure was identified by the district leadership as being generally representative of the population pattern, meaning that the data in this report that reflects the total group of 400 interviews has a Margin of Error of plus or min