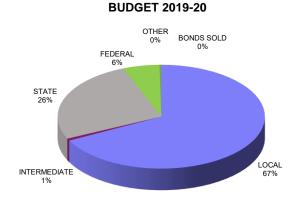

|    |             |  |
|--------------------|-----------------|-------------|----|-------------|--|
| Property Taxes     | \$              | 156,086,014 | \$ | 128,821,509 |  |
| Sales Taxes        | \$              | 18,236,000  | \$ | 18,236,000  |  |
| Foundation Formula | \$              | 63,158,765  | \$ | 63,076,067  |  |
| Other - State      | \$              | 9,535,550   | \$ | 8,816,939   |  |
| Federal            | \$              | 16,094,343  | \$ | 9,656,484   |  |
| Sale of Bonds      | \$              | -           | \$ | -           |  |
| Other              | \$              | 18,513,663  | \$ | 5,440,057   |  |
|                    | \$              | 281,624,335 | \$ | 234,047,056 |  |

Note: The Foundation Formula includes Classroom Trust Fund by state definition.



**TOTAL REVENUES** 



**OPERATING REVENUES** 

**BUDGET 2019-20** 

#### **2019-20 BUDGET**

## **Total Revenue by Source**

|                                           | Actual 2015-16 |               |    |               |    |               |                     |    | Actual 2016-17 |  |  |  | Actual Projected 2017-18 2018-19 |  |  |  | Budget<br>2019-20 |  |
|-------------------------------------------|----------------|---------------|----|---------------|----|---------------|---------------------|----|----------------|--|--|--|----------------------------------|--|--|--|-------------------|--|
| Tax Rate                                  | \$             | 5.4656        | \$ | 6.0403        | \$ | 6.0555        | \$<br>6.1425        | \$ | 6.1425         |  |  |  |