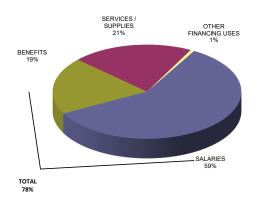

| \$<br>1,192,588                | \$<br>1,237,227   |
| Other Financing Uses                     | \$<br>1,538,888          | \$<br>8,082,393   | \$<br>1,716,883               | \$<br>1,533,441               | \$<br>2,936,787                | \$<br>1,532,267   |
| Total                                    | \$<br>186,766,875        | \$<br>213,950,081 | \$<br>209,680,135             | \$<br>221,904,310             | \$<br>219,249,694              | \$<br>233,715,042 |



## **2019-20 BUDGET**

# **DISTRICT OPERATING FUNDS**

OPERATING REVENUES BUDGET 2019-20



OPERATING REVENUES PROJECTED ACTUAL 2018-19



OPERATING REVENUES ACTUAL 2017-18



# OPERATING REVENUES ACTUAL 2016-17





#### **2019-20 BUDGET**

# **DISTRICT OPERATING FUNDS**

# OPERATING EXPENDITURES BUDGET 2019-20



# OPERATING EXPENDITURES PROJECTED ACTUAL 2018-19



# OPERATING EXPENDITURES ACTUAL 2017-18



# OPERATING EXPENDITURES ACTUAL 2016-17





#### 2019-20 BUDGET

Program: **Elementary School Instruction** 

Elementary School Instruction 1111 through 1129 Function(s):

| Expenditure<br>Object Category                                                                                                                                                                                               |                                      |                                     | Actual<br>2015-16