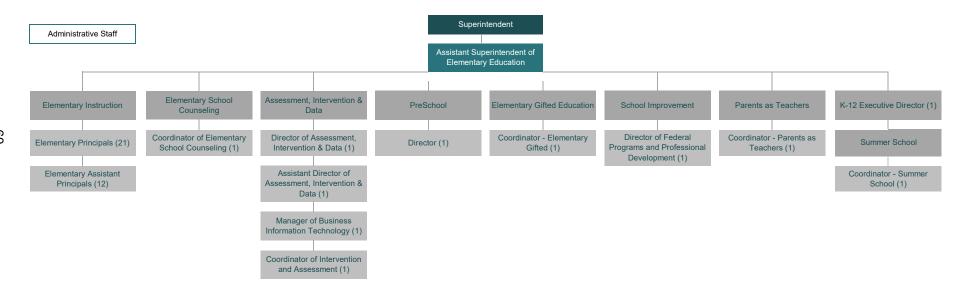

Square Feet                                 | 15,801      | 15,801      | 15,801      | 15,801      | 13,768      | 13,768      | 13,768      | 13,768      | 13,768                                | 13,768      |  |  |
| Capacity                                    | N/A                                   | N/A         |  |  |
| Enrollment                                  | N/A                                   | N/A         |  |  |

Source: School District Records

Note: In 2016, a capacity study was performed and the capacity numbers above have been reflected to show the adjustments.

In 2010, the District sold the previous Services Building and purchased a separate, more expansive services facility.

#### 2019-20 BUDGET



#### 2019-20 BUDGET



#### 2019-20 BUDGET



#### 2019-20 BUDGET



#### 2019-20 BUDGET



#### 2019-20 BUDGET

## Columbia Public Schools 2019-2020

Administrative Staff



#### 2019-20 BUDGET



#### 2019-20 BUDGET

## Columbia Public Schools 2019-2020

Administrative Staff

Chief Human Resources Officer

Director of Certified Personnel (1)

Human Resources Project
Manager (1)



### **2019-20 BUDGET**

### **Columbia Board of Education**

- Helen Wade, President
- Jonathan Sessions, Vice President
- Susan Blackburn, Member
- Paul Cushing, Member

- Teresa Maledy, Member
- Della Streaty-Wilhoit, Member
- Blake Willoughby, Member

# **2019-20 Board of Education Committee Assignments**

| Heather McArthur Chief Financial Officer  Randall Gooch Chief Operations Officer  Peter Stiepleman (Ex-officio) Superintendent James Cherrington (Ex-officio) |
|-------