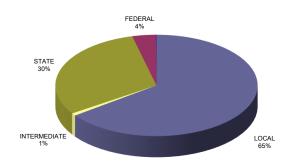

rents as Teachers                      | \$<br>1,158,726          | \$<br>1,229,362   | \$<br>1,175,950               | \$<br>1,212,896               | \$<br>1,192,588                | \$<br>1,237,227   |
| Other Financing Uses                     | \$<br>1,538,888          | \$<br>8,082,393   | \$<br>1,716,883               | \$<br>1,533,441               | \$<br>2,936,787                | \$<br>1,532,267   |
| Total                                    | \$<br>186,766,875        | \$<br>213,950,081 | \$<br>209,680,135             | \$<br>221,904,310             | \$<br>219,249,694              | \$<br>233,715,042 |



## **2019-20 BUDGET**

# **DISTRICT OPERATING FUNDS**

OPERATING REVENUES BUDGET 2019-20



OPERATING REVENUES PROJECTED ACTUAL 2018-19



OPERATING REVENUES ACTUAL 2017-18



# OPERATING REVENUES ACTUAL 2016-17





#### **2019-20 BUDGET**

# **DISTRICT OPERATING FUNDS**

# OPERATING EXPENDITURES BUDGET 2019-20



# OPERATING EXPENDITURES PROJECTED ACTUAL 2018-19



# OPERATING EXPENDITURES ACTUAL 2017-18



# OPERATING EXPENDITURES ACTUAL 2016-17





#### 2019-20 BUDGET

Program: **Elementary School Instruction** 

Elementary School Instruction 1111 through 1129 Function(s):

| Expenditure<br>Object Category                                                                                                                                                                                               |                                      |                                     | Actual<br>2015-16