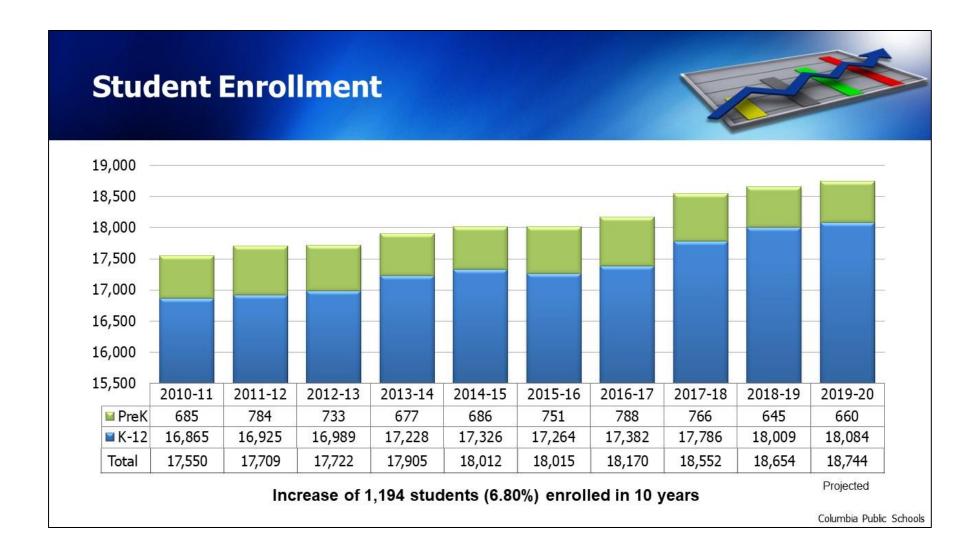

t
- Theresa Gaines, Coordinator, Elementary Gifted Services
- Betsy Jones, Coordinator, Secondary School Counseling
- Julie Nichols, Coordinator, Instructional Technology
- Lisa Nieder, Coordinator, Mathematics
- Lori Osborne, Coordinator, Health Services
- Susan Perkins, Coordinator, Elementary School Counseling
- Jana Schmidt, Coordinator, Elementary Language Arts
- Kristine Smith, Coordinator, Parents As Teachers
- Michael Szydlowski, Coordinator, Science
- Kerry Townsend, Coordinator, Media Specialists
- Lindsey Troutman, Coordinator, Secondary Language Arts/Social Studies
- John White, Coordinator, Safety and Security
- Annelle Whitt, Coordinator, MAC Scholars
- Beth Winton, Coordinator, Secondary Gifted Services
- Suzanne Yonke, Coordinator, World Languages

#### **2019-20 BUDGET**



32



**2019-20 BUDGET** 

# Per-Pupil Cost and Tax Levy for Comparison Districts, 2017-18



| District                     | ADA    | Current<br>Expenditure<br>per ADA | Tax Levy | Assessed<br>Valuation<br>per ADA | Assessed<br>Valuation |
|------------------------------|--------|-----------------------------------|----------|----------------------------------|-----------------------|
| Francis Howell               | 15,773 | \$11,740                          | \$4.8527 | \$162                            | \$2,560,119,212       |
| Hazelwood                    | 15,947 | \$11,003                          | \$6.5867 | \$105                            | \$1,666,792,520       |
| Columbia                     | 17,115 | \$11,913                          | \$6.0550 | \$141