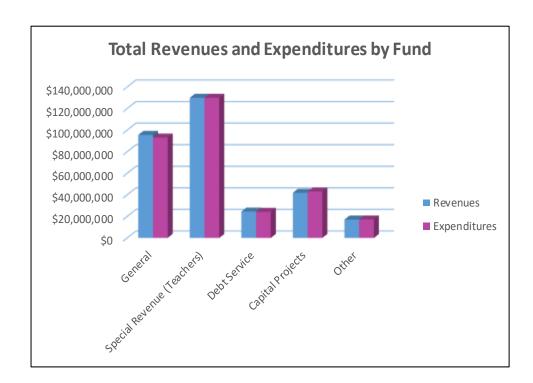

icted by the state and local tax levy allocations for the payment of teacher salaries and benefits.

<u>Debt Service Fund</u> – The Debt Service Fund accounts for all transactions related to the servicing of the District's general obligation bond debt. This fund accounts for the accumulation of resources (mainly local tax revenues) for the payment of principal and interest, agent fees, and other fiscal charges on general long-term debt.

<u>Capital Projects Fund</u> – The Capital Projects Fund accounts for all spending regarding bond issues and other capital related needs. This fund accounts for the proceeds of long-term debt instruments (including lease purchase principal and interest payments), taxes and other revenues designated for acquisition or construction of major capital assets.





### **2019-20 BUDGET**

### FUND BALANCE REPORTING - GOVERNMENTAL FUNDS

In the fund financial statements, governmental funds report the following classifications of fund balance:

**Non Spendable Fund Balance** – The Non Spendable Fund Balance classification includes amounts that cannot be spent because they are either (a) not in spendable form, or (b) legally or contractually required to be maintained intact. The "not in spendable form" criterion includes items that are not expected to be converted to cash.

<u>Restricted Fund Balance</u> – The District reports Restricted Fund Balances based on externally imposed restrictions from creditors and contributors.

<u>Assigned Fund Balance</u> – Amounts that are constrained by the government's intent to be used for specific purposes, but a