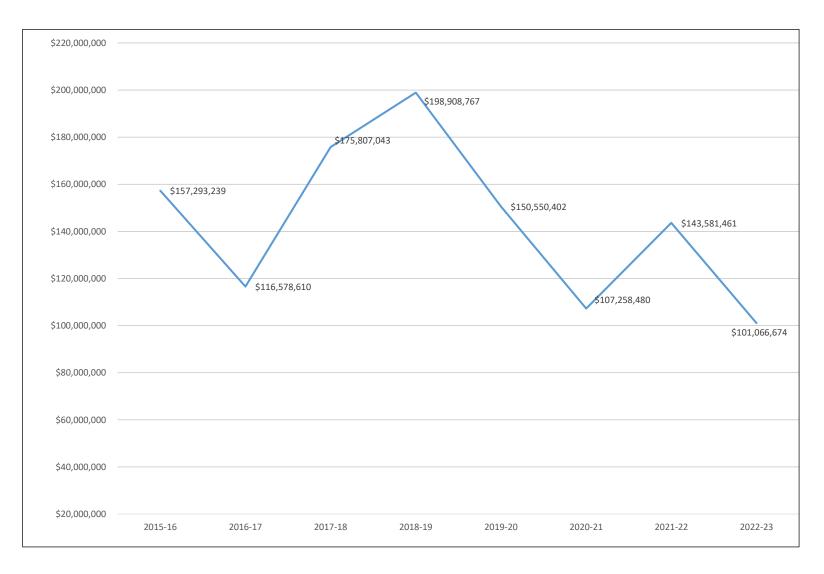

,000 \$ 716,000 \$ 716,000 \$ 716,000 \$ 716,000 \$ 716,000 \$ 716,000 \$ 716,000 \$ 716,000 \$ 716,000 \$ 716,000 \$ 716,000 \$ 716,000 \$ 716,000 \$ 716,000 \$ 716,000 \$ 716,000 \$ 716,000 \$ 716,000 \$ 716,000 \$ 716,000 \$ 716,000 \$ 716,000 \$ 716,000 \$ 716,000 \$ 716,000 \$ 716,000 \$ 716,000 \$ 716,000 \$ 716,000 \$ 716,000 \$ 716,000 \$ 716,000 \$ 716,000 \$ 716,000 \$ 716,000 \$ 716,000 \$ 716,000 \$ 716,000 \$ 716,000 \$ 716,000 \$ 716,000 \$ 716,000 \$ 716,000 \$ 716,000 \$ 716,000 \$ 716,000 \$ 716,000 \$ 716,000 \$ 716,000 \$ 716,000 \$ 716,000 \$ 716,000 \$ 716,000 \$ 716,000 \$ 716,000 \$ 716,000 \$ 716,000 \$ 716,000 \$ 716,000 \$ 716,000 \$ 716,000 \$ 716,000 \$ 716,000 \$ 716,000 \$ 716,000 \$ 716,000 \$ 716,00 |

#### **2019-20 BUDGET**

#### **SUMMARY OF ALL FUNDS**





#### 2019-20 BUDGET

## A Message from the Superintendent

The 2019-20 budget represents the financial plan of the Columbia Public School District for the coming fiscal year. Its primary purpose is to provide timely, transparent, and useful information concerning the past, present, and projected financial status of the district to facilitate financial discussions that support the vision, mission, values, and goals of the Board of Education.

Over the last five years, we have worked to establish a clear focus for the school district. The district's three focus areas represent our commitment to our community:





Dr. PeterStiepleman

## All students will graduate college-, career-, and life-ready

- Ninety percent of students will attend school at least ninety percent of the time
- Out-