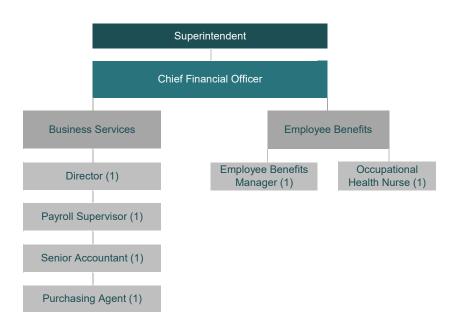

68      | 13,768      | 13,768      | 13,768      | 13,768                                | 13,768      |  |  |
| Capacity                                    | N/A                                   | N/A         |  |  |
| Enrollment                                  | N/A                                   | N/A         |  |  |

Source: School District Records

Note: In 2016, a capacity study was performed and the capacity numbers above have been reflected to show the adjustments.

In 2010, the District sold the previous Services Building and purchased a separate, more expansive services facility.

#### 2019-20 BUDGET



#### 2019-20 BUDGET



#### 2019-20 BUDGET



#### 2019-20 BUDGET



#### 2019-20 BUDGET



#### 2019-20 BUDGET

## Columbia Public Schools 2019-2020

Administrative Staff



#### 2019-20 BUDGET



#### 2019-20 BUDGET

## Columbia Public Schools 2019-2020

Administrative Staff

Chief Human Resources Officer

Director of Certified Personnel (1)

Human Resources Project
Manager (1)



### **2019-20 BUDGET**

### **Columbia Board of Education**

- Helen Wade, President
- Jonathan Sessions, Vice President
- Susan Blackburn, Member
- Paul Cushing, Member

- Teresa Maledy, Member
- Della Streaty-Wilhoit, Member
- Blake Willoughby, Member

# **2019-20 Board of Education Committee Assignments**

| Heather McArthur Chief Financial Officer  Randall Gooch Chief Operations Officer  Peter Stiepleman (Ex-officio) Superintendent James Cherrington (Ex-officio) |
|-----------------------------------------------------------------------------------------------------------------