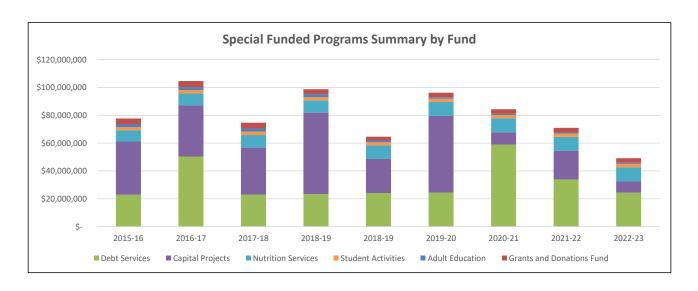

| \$ 2,191,932   | 2 \$ 2,472,063   | 3 \$ 2,418,9       | 905 \$ 2,225,000               | \$ 2,191,000        | \$ 2,345,000   | \$ 2,345,000  | \$ 2,345,000 | \$ 2,345,000 |
| Adult Education           | \$ 2,248,565   | 5 \$ 2,133,019   | 9 \$ 2,303,8       | 344 \$ 2,277,382               | 2 \$ 1,310,402      | \$ 1,006,141   | \$ 850,000    | \$ 850,000   | \$ 850,000   |
| Grants and Donations Fund | \$ 3,996,390   | 9 4,303,194      | 4 \$ 4,152,        | <u>704</u> <u>\$ 3,497,633</u> | <u>\$ 2,702,717</u> | \$ 3,299,367   | \$ 3,308,945  | \$ 3,258,945 | \$ 3,258,945 |
| Total                     | \$ 77,736,842  | 2 \$ 104,630,896 | <u>\$ 74,730,8</u> | <u>\$ 98,719,88</u> 4          | \$ 64,618,757       | \$ 96,267,659  | \$ 84,385,748 | \$71,008,068 | \$49,183,032 |





#### 2019-20 BUDGET

#### DEBT SUMMARY AS OF JUNE 30, 2019

The District issues general obligation bonds and certificates of participation as authorized by the voters. Page 273 details the repayment schedule for the current outstanding debt balances.

The District will begin fiscal year 2019-20 with an estimated Debt Service Fund balance of \$67,448,858 and repay principal and interest of \$24,487,338 in general obligation bonds during the year. General obligation bond payments are made using revenue received from a local debt service levy which is established each August based on a calculation set forth by the State Auditor and voter authorized increases. The current allowable debt service levy is \$1.2311, however, the District voluntarily rolls back that calculation by \$.2592 cents