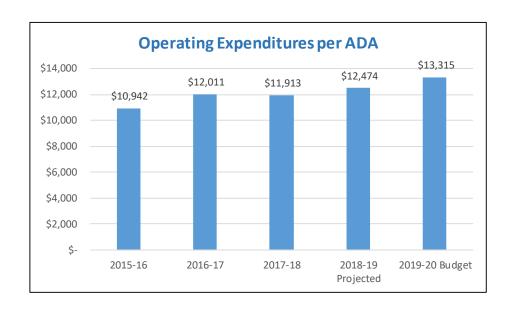

NG EXPENDITURES BUDGET 2019-20



## **Total Operating Expenditures per ADA**

|                                |                |                |                | 2018-19        | 2019-20        |
|--------------------------------|----------------|----------------|----------------|----------------|----------------|
|                                | 2015-16        | 2016-17        | 2017-18        | Projected      | Budget         |
| Average Daily Attendance       | 16,690.33      | 16,828.40      | 17,114.85      | 17,283.06      | 17,407.60      |
| Current Operating Expenditures | \$ 182,617,935 | \$ 202,132,968 | \$ 203,882,757 | \$ 215,597,514 | \$ 231,783,702 |
| Current Expenditures per ADA   | \$ 10,942      | \$ 12,011      | \$ 11,913      | \$ 12,474      | \$ 13,315      |





#### **2019-20 BUDGET**

#### **Debt Service**

The Debt Service Fund balance is projected to be at \$69.4 million as of June 30, 2020, compared to \$67.4 as of June 30, 2019. Current state law limits the bonded indebtedness to a maximum of 15% of assessed valuation or \$383.8 million (2019-20 estimated assessed value is \$2,558,498,397). At June 30, 2019, the District currently has an outstanding bonded debt level of \$321.9 million, within the legal limits for school districts. The 2019-20 budget for Debt Service includes \$12,025,000 in principal payments and \$12,446,938 in interest payments.

On March 27 ,2019, the District issued \$30,000,000 of general obligation bonds. The proceeds from the bonds are to be used for the purpose of acquiring and developing sites for school buildi