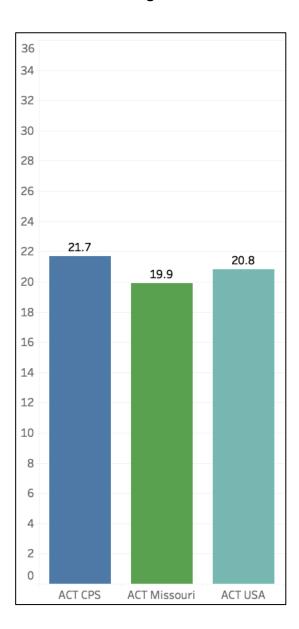

015 school year, all 11th grade students were eligible for a free administration of the ACT. The ACT assesses high school students' general educational development and their ability to complete college-level work. The ACT Program is a comprehensive system for collecting and reporting information about students planning to enter post-secondary education. It consists of five major components: English, Math, Reading, Scientific Reasoning, and Writing.



#### **2019-20 BUDGET**

Students in Columbia Public Schools had always exceeded state and national averages on the ACT before all students took the assessment. With the addition of all students taking the ACT, students in Columbia Public Schools continue to outperform other students across Missouri and the United States.

# **Average ACT**





#### 2019-20 BUDGET

# **ADVANCED PLACEMENT**

The Advanced Placement Program (AP) is a cooperative educational endeavor among secondary Schools and colleges and universities that provides high school students the opportunity to take college-level courses in a high school setting. Students who participate in the AP program gain college-level skills and may earn college credit while they are still in high school.

Columbia Public Schools offers 30 different Advance Placement courses, giving students the opportunity to get a head start on college. Through the AVID program, Columbia Public Schools has encouraged more students to take AP courses, especially among disadvantaged students and continues to enjoy a high success rate among its students.

#### **Advance Placement Tests Taken and