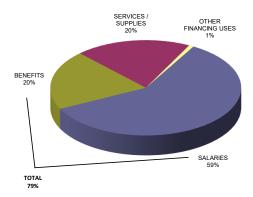

| \$<br>1,538,888          | \$<br>8,082,393   | \$<br>1,716,883               | \$<br>1,533,441               | \$<br>2,936,787                | \$<br>1,532,267   |
| Total                                    | \$<br>186,766,875        | \$<br>213,950,081 | \$<br>209,680,135             | \$<br>221,904,310             | \$<br>219,249,694              | \$<br>233,715,042 |



## **2019-20 BUDGET**

# **DISTRICT OPERATING FUNDS**

OPERATING REVENUES BUDGET 2019-20



OPERATING REVENUES PROJECTED ACTUAL 2018-19



OPERATING REVENUES ACTUAL 2017-18



# OPERATING REVENUES ACTUAL 2016-17





#### **2019-20 BUDGET**

# **DISTRICT OPERATING FUNDS**

# OPERATING EXPENDITURES BUDGET 2019-20



# OPERATING EXPENDITURES PROJECTED ACTUAL 2018-19



# OPERATING EXPENDITURES ACTUAL 2017-18



# OPERATING EXPENDITURES ACTUAL 2016-17





#### 2019-20 BUDGET

Program: **Elementary School Instruction** 

Elementary School Instruction 1111 through 1129 Function(s):

| Expenditure<br>Object Category                                                                                                                                                                                               |                                      |                                     | Actual<br>2015-16                                                                                                                                                                                                                           |                                                 | Actual <u>2016-17</u>