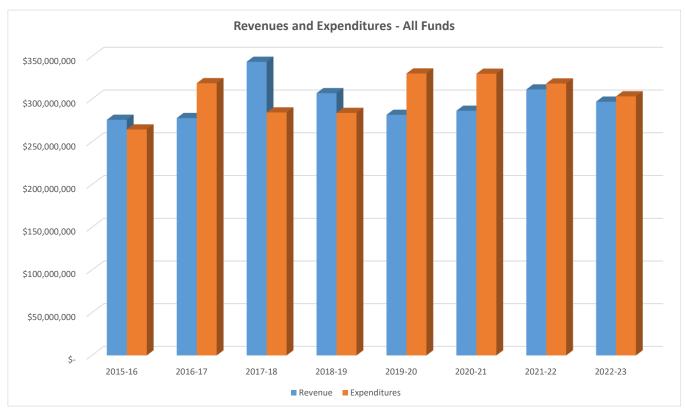

\$ 65,769,843   | \$ (36,666,017) | \$ (25,345,839) | \$ 4,747,112   | \$ 24,930,281   | \$ (14,309,862) |
| % change versus prior year | -9.80%          | 0.75%          | 23.67%          | -10.67%         | -8.26%          | 1.69%          | 8.71%           | -4.60%          |
| Expenditures               | \$ 264,503,717  | \$ 318,580,977 | \$ 284,407,758  | \$ 283,868,450  | \$ 329,982,700  | \$ 329,663,369 | \$ 318,270,669  | \$ 303,183,672  |
| Change versus prior year   | \$ 1,383,596    | \$ 54,077,260  | \$ (34,173,219) | \$ (539,308)    | \$ 46,114,250   | \$ (319,331)   | \$ (11,392,700) | \$ (15,086,997) |
| % change versus prior year | 0.53%           | 20.44%         | -10.73%         | -0.19%          | 16.24%          | -0.10%         | -3.46%          | -4.74%          |





# **2019-20 BUDGET**

| Revenue                       | Actual         | Actual         | Actual         | Original<br>Budget | Projected<br>Actual | Budget         |                | Forecast       |                |
|-------------------------------|----------------|----------------|----------------|--------------------|---------------------|----------------|----------------|----------------|----------------|
| Object Category               | <u>2015-16</u> | <u>2016-17</u> | <u>2017-18</u> | <u>2018-19</u>     | <u>2018-19</u>      | <u>2019-20</u> | <u>2020-21</u> | <u>2021-22</u> | <u>2022-23</u> |
| All Funds - Revenues          |                |                |                |                    |                     |                |                |                |