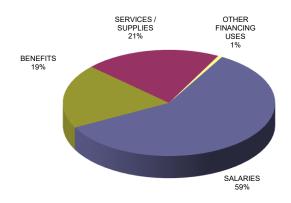

</u> |  |
| Salaries             | \$ 109,546,930        | \$ 121,843,655        | \$ 124,460,557 | \$ 130,794,755 | \$ 129,237,171 | \$ 137,845,227 |  |
| Employee Benefits    | \$ 35,620,654         | \$ 40,515,791         | \$ 42,291,365  | \$ 44,088,847  | \$ 44,140,999  | \$ 45,781,010  |  |
| Services/Supplies    | \$ 40,060,403         | \$ 43,508,242         | \$ 41,211,330  | \$ 45,487,267  | \$ 42,934,737  | \$ 48,556,538  |  |
| Other Financing Uses | \$ 1,538,888          | \$ 8,082,393          | \$ 1,716,883   | \$ 1,533,441   | \$ 2,936,787   | \$ 1,532,267   |  |
| Total                | <u>\$ 186,766,875</u> | <u>\$ 213,950,081</u> | \$ 209,680,135 | \$ 221,904,310 | \$ 219,249,694 | \$ 233,715,042 |  |



#### **2019-20 BUDGET**

## OPERATING EXPENDITURES BUDGET 2019-20



## **Total Operating Expenditures per ADA**

|                                |                |                |                | 2018-19        | 2019-20        |
|--------------------------------|----------------|----------------|----------------|----------------|----------------|
|                                | 2015-16        | 2016-17        | 2017-18        | Projected      | Budget         |
| Average Daily Attendance       | 16,690.33      | 16,828.40      | 17,114.85      | 17,283.06      | 17,407.60      |
| Current Operating Expenditures | \$ 182,617,935 | \$ 202,132,968 | \$ 203,882,757 | \$ 215,597,514 | \$ 231,783,702 |
| Current Expenditures per ADA   | \$ 10,942      | \$ 12,011      | \$ 11,913      | \$ 12,474      | \$ 13,315      |





#### **2019-20 BUDGET**

###