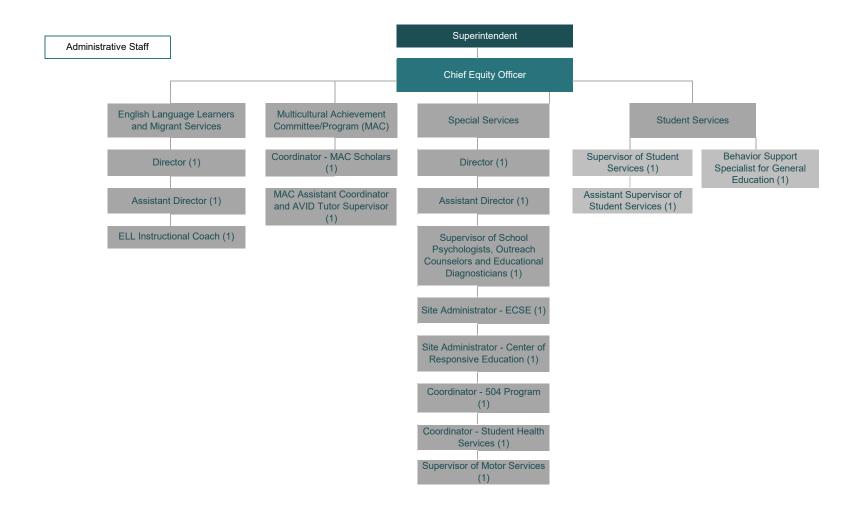

|  |  |
| Square Feet                                 | 15,801      | 15,801      | 15,801      | 15,801      | 13,768      | 13,768      | 13,768      | 13,768      | 13,768                                | 13,768      |  |  |
| Capacity                                    | N/A                                   | N/A         |  |  |
| Enrollment                                  | N/A                                   | N/A         |  |  |

Source: School District Records

Note: In 2016, a capacity study was performed and the capacity numbers above have been reflected to show the adjustments.

In 2010, the District sold the previous Services Building and purchased a separate, more expansive services facility.

#### 2019-20 BUDGET



#### 2019-20 BUDGET



#### 2019-20 BUDGET



#### 2019-20 BUDGET



#### 2019-20 BUDGET



#### 2019-20 BUDGET

## Columbia Public Schools 2019-2020

Administrative Staff



#### 2019-20 BUDGET



#### 2019-20 BUDGET

## Columbia Public Schools 2019-2020

Administrative Staff

Chief Human Resources Officer

Director of Certified Personnel (1)

Human Resources Project
Manager (1)



### **2019-20 BUDGET**

### **Columbia Board of Education**

- Helen Wade, President
- Jonathan Sessions, Vice President
- Susan Blackburn, Member
- Paul Cushing, Member

- Teresa Maledy, Member
- Della Streaty-Wilhoit, Member
- Blake Willoughby, Member

# **2019-20 Board of Education Committee Assignments**

| Heather McArthur Chief Financial Officer  Randall Gooch Chief Operations Officer  Peter Stiepleman (Ex-officio) Superintendent James Cherrington