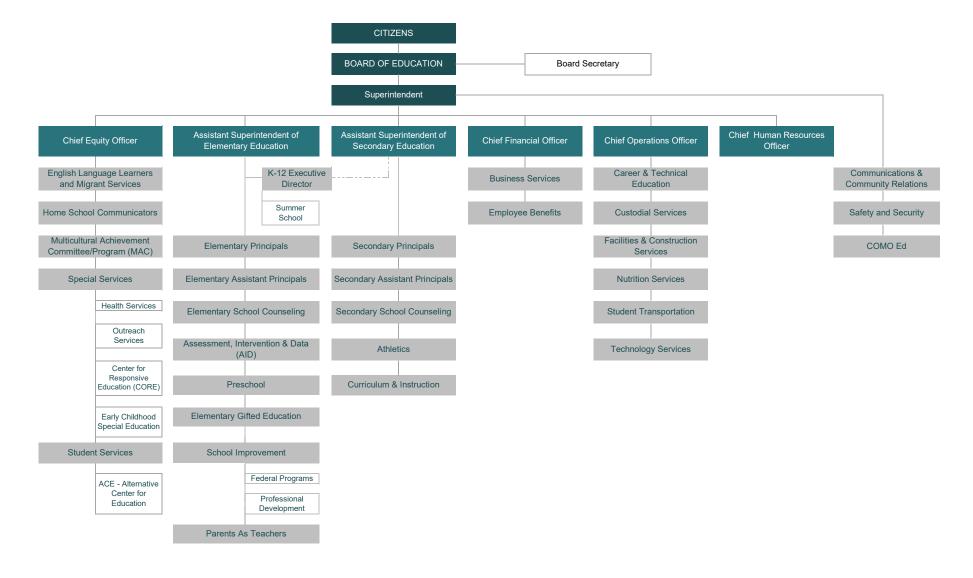

|                                       |             |  |  |
| Square Feet                                 | 15,801      | 15,801      | 15,801      | 15,801      | 13,768      | 13,768      | 13,768      | 13,768      | 13,768                                | 13,768      |  |  |
| Capacity                                    | N/A                                   | N/A         |  |  |
| Enrollment                                  | N/A                                   | N/A         |  |  |

Source: School District Records

Note: In 2016, a capacity study was performed and the capacity numbers above have been reflected to show the adjustments.

In 2010, the District sold the previous Services Building and purchased a separate, more expansive services facility.

#### 2019-20 BUDGET



#### 2019-20 BUDGET



#### 2019-20 BUDGET



#### 2019-20 BUDGET



#### 2019-20 BUDGET



#### 2019-20 BUDGET

## Columbia Public Schools 2019-2020

Administrative Staff



#### 2019-20 BUDGET



#### 2019-20 BUDGET

## Columbia Public Schools 2019-2020

Administrative Staff

Chief Human Resources Officer

Director of Certified Personnel (1)

Human Resources Project
Manager (1)



### **2019-20 BUDGET**

### **Columbia Board of Education**

- Helen Wade, President
- Jonathan Sessions, Vice President
- Susan Blackburn, Member
- Paul Cushing, Member

- Teresa Maledy, Member
- Della Streaty-Wilhoit, Member
- Blake Willoughby, Member

# **2019-20 Board of Education Committee Assignments**

| Heather McArthur Chief Financial Officer  Randall Gooch Chief Operations Officer  Peter Stiepleman