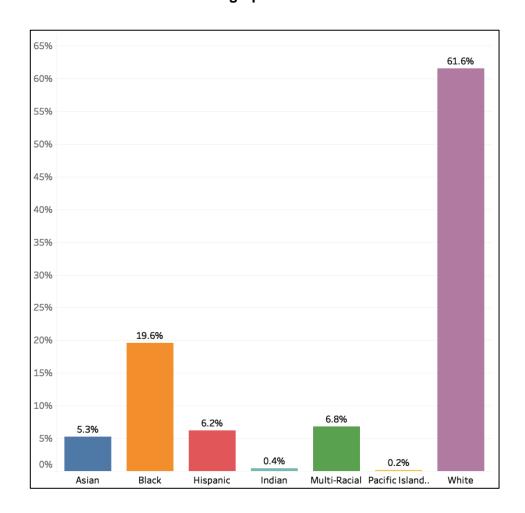

| 1,301                   |





2019-20 BUDGET

# Performance Indicators





# **2019-20 BUDGET**











#### **2019-20 BUDGET**

# **DEMOGRAPHICS**

Columbia has a diverse population. The University of Missouri brings in many families from all over the world, creating an environment where many cultures are represented. In addition, Columbia's social and medical resources welcome and serve refugees experiencing the United States for the first time.

As seen in the charts below, Columbia has a steadily growing population. Poverty, as measured through entitlement to a free or reduced lunch, and the stress often associated with it is an increasing risk factor.

#### K-12 Population with Free & Reduced Lunch Percentage



#### **2019-20 BUDGET**

#### Racial Demographics for 2018-2019



#### MAP AND END OF COURSE EXAMS

The Missouri Assessment Program (MAP) is one of several educational reforms mandated by the Outstanding Schools Act of 1993. As a result of this Act, the State Board of Education directed the Missouri Department of Elementary and Secondary Education (DESE) to identify the knowledge, skills and competencies that Missouri students should acquire by the time they complete high school and to assess student progress toward those academic standards. Students in grades 3-8 take the MAP Grade Level Assessments annually in the spring in the areas of Communication Arts and Mathematics. At the secondary level, students take required End of Course Exams (EOC) upon completing courses such as Algebra I Algebra II, and English II.

#### **2019-20 BUDGET**

#### **MAP a