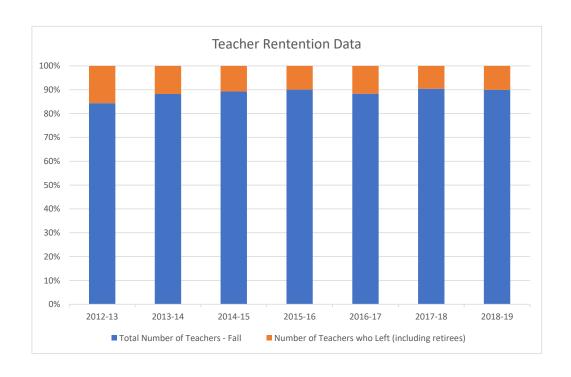

5-16     | 1,208                                | 1,088                              | 120                                                    | 26                                   | 90.07%     |
| 2016-17     | 1,223                                | 1,080                              | 143                                                    | 23                                   | 88.31%     |
| 2017-18     | 1,246                                | 1,127                              | 119                                                    | 23                                   | 90.45%     |
| 2018-19     | 1,284                                | 1,155                              | 129                                                    | 26                                   | 89.95%     |





## **2019-20 BUDGET**

## **COMPENSATION SUMMARY - ALL FUNDS**

|                                                           | _        | 2018-19                |          | 2018-19                | 2018-19         | _        | 2019-20                | 2019-20         | D              |
|-----------------------------------------------------------|----------|------------------------|----------|------------------------|-----------------|----------|------------------------|-----------------|----------------|
|                                                           |          | udget Total            |          | Projected              | FTE             |          | udget Total            | FTE             | Percentage     |
| Oler control Transferre                                   |