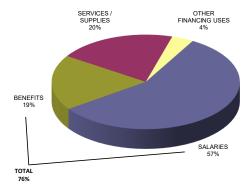

br>8,082,393   | \$<br>1,716,883               | \$<br>1,533,441               | \$<br>2,936,787                | \$<br>1,532,267   |
| Total                                    | \$<br>186,766,875        | \$<br>213,950,081 | \$<br>209,680,135             | \$<br>221,904,310             | \$<br>219,249,694              | \$<br>233,715,042 |



## **2019-20 BUDGET**

# **DISTRICT OPERATING FUNDS**

OPERATING REVENUES BUDGET 2019-20



OPERATING REVENUES PROJECTED ACTUAL 2018-19



OPERATING REVENUES ACTUAL 2017-18



# OPERATING REVENUES ACTUAL 2016-17





#### **2019-20 BUDGET**

# **DISTRICT OPERATING FUNDS**

# OPERATING EXPENDITURES BUDGET 2019-20



# OPERATING EXPENDITURES PROJECTED ACTUAL 2018-19



# OPERATING EXPENDITURES ACTUAL 2017-18



# OPERATING EXPENDITURES ACTUAL 2016-17





#### 2019-20 BUDGET

Program: **Elementary School Instruction** 

Elementary School Instruction 1111 through 1129 Function(s):

| Expenditure<br>Object Category                                                                                                                                                                                               |                                      |                                     | Actual<br>2015-16                                                                                                                                                                                                                           |                                                 | Actual <u>2016-17</u>