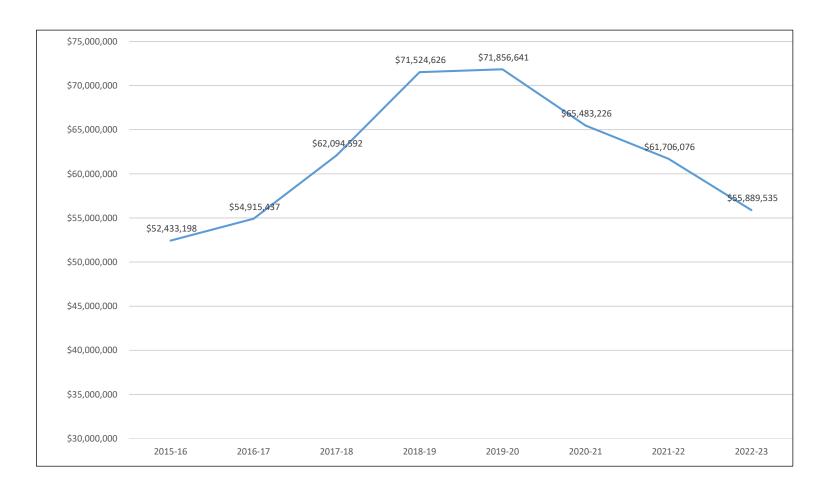

9,535  |
| Fund Balance as Percentage of Expenses and Transfers                      |          | 28.07%  | 25.67%            | 29.61%            |    | 32.62%      |      | 30.75%      |    | 26.70%      |      | 24.96%      |      | 22.00%      |
| Average Monthly expenses                                                  | \$ 15,4  | 35,666  | \$<br>17,155,641  | \$<br>17,330,271  | \$ | 18,026,076  | \$   |             | \$ | -,- ,       | \$   |             | \$   | 21,115,170  |
| Number of months fund balance will cover avg monthly exp                  |          | 3.40    | 3.20              | 3.58              |    | 3.97        |      | 3.71        |    | 3.22        |      | 3.00        |      | 2.65        |



#### **2019-20 BUDGET**

#### **DISTRICT OPERATING FUNDS SUMMARY**





# **2019-20 BUDGET**

# BUDGET 2019-20 District Operating Funds

| REVENUES:                                          | GENERAL<br>OPERATING                                                      | <u>TEACHERS</u>                                                            | TOTAL<br>OPERATING<br><u>FUNDS</u>                                            |
|----------------------------------------------------|---------------------------------------------------------------------------|----------------------------------------------------------------------------|-------------------------------------------------------------------------------|
| LOCAL<br>INTERMEDIATE<br>STATE<br>FEDERAL<br>OTHER | \$ 66,111,537<br>\$ 968,796<br>\$ 21,038,814<br>\$ 3,222,150<br>\$ 36,000 | \$ 84,658,718<br>\$ 592,