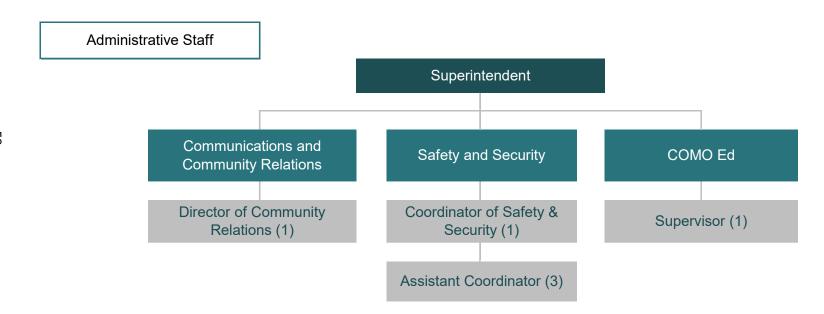

|             |  |  |
| Square Feet                                 | 15,801      | 15,801      | 15,801      | 15,801      | 13,768      | 13,768      | 13,768      | 13,768      | 13,768                                | 13,768      |  |  |
| Capacity                                    | N/A                                   | N/A         |  |  |
| Enrollment                                  | N/A                                   | N/A         |  |  |

Source: School District Records

Note: In 2016, a capacity study was performed and the capacity numbers above have been reflected to show the adjustments.

In 2010, the District sold the previous Services Building and purchased a separate, more expansive services facility.

#### 2019-20 BUDGET



#### 2019-20 BUDGET



#### 2019-20 BUDGET



#### 2019-20 BUDGET



#### 2019-20 BUDGET



#### 2019-20 BUDGET

## Columbia Public Schools 2019-2020

Administrative Staff



#### 2019-20 BUDGET



#### 2019-20 BUDGET

## Columbia Public Schools 2019-2020

Administrative Staff

Chief Human Resources Officer

Director of Certified Personnel (1)

Human Resources Project
Manager (1)



### **2019-20 BUDGET**

### **Columbia Board of Education**

- Helen Wade, President
- Jonathan Sessions, Vice President
- Susan Blackburn, Member
- Paul Cushing, Member

- Teresa Maledy, Member
- Della Streaty-Wilhoit, Member
- Blake Willoughby, Member

# **2019-20 Board of Education Committee Assignments**

| Heather McArthur Chief Financial Officer  Randall Gooch Chief Operations Officer  Peter Stiepleman (Ex-officio) Superinten