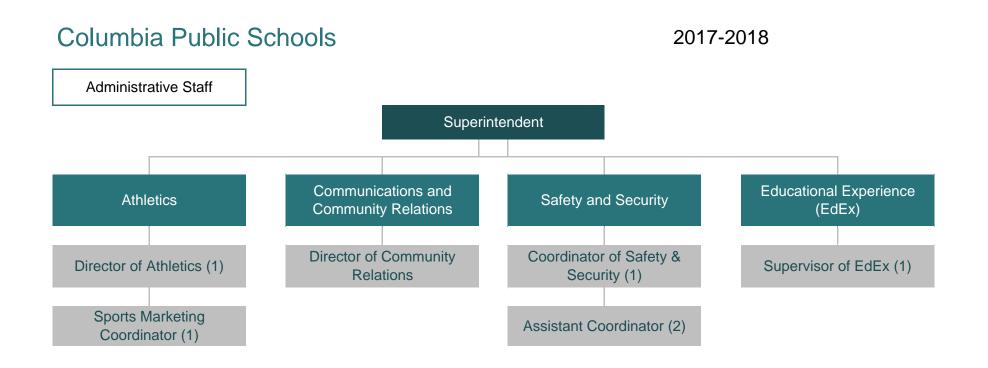

#### **ORGANIZATIONAL SECTION**

| Buildings                   | 36 |
|-----------------------------|----|
| District Map                |    |
| School Building Information |    |
| Organizational Charts       |    |
|                             |    |