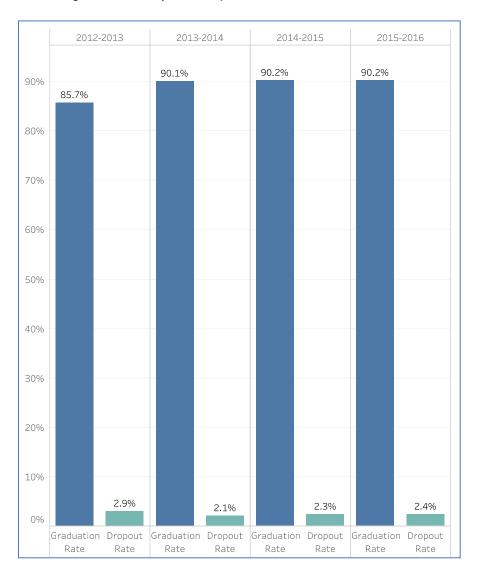

#### **Student Performance**

In the fall of 2015, upon review by Department of Elementary and Secondary Education, the District was accredited. To receive accreditation, districts must earn at least 70% of the points possible on the Annual Performance Report (APR). The District received a score of over 84% in the most recent review, which included 100% of the possible points for graduation rates. The classification is made using the APR from the Missouri School Improvement Program (MSIP 5) and includes these standards.