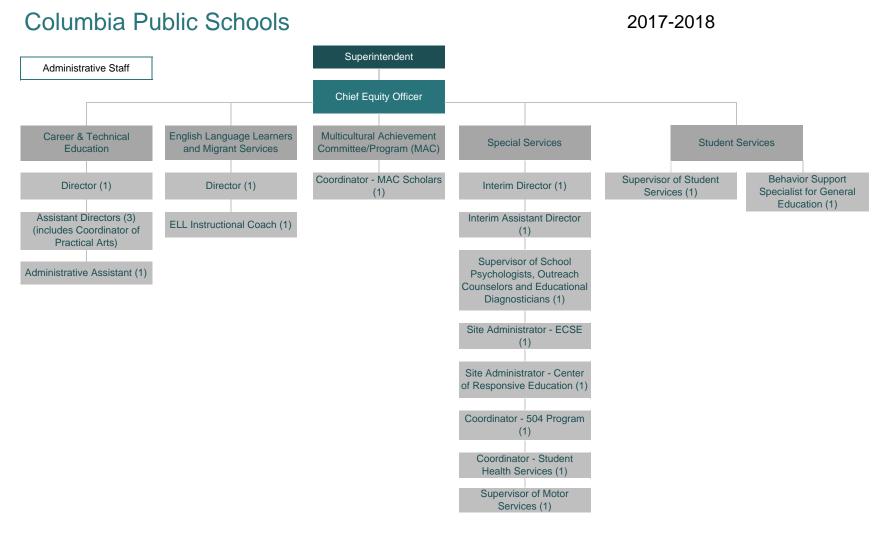

#### **ORGANIZATIONAL SECTION**

| Buildings                   | 36 |
|-----------------------------|----|
| District Map                |    |
| School Building Information |    |
| Organizational Charts       |    |
|                             |    |