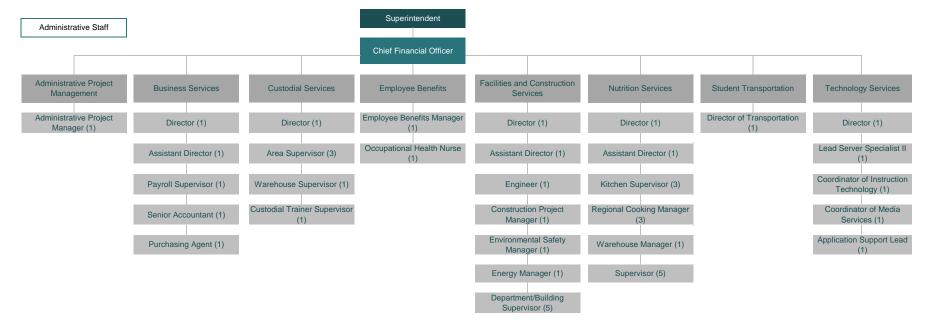

| N/A         |
| Enrollment               | N/A         |
| Services Building (1981) |             |             |             |             |             |             |             |             |             |             |             |
| Square Feet              | N/A         | 18,500      | 18,500      | 18,500      | 18,500      |
| Capacity                 | N/A         |
| Enrollment               | N/A         |

Source: School District Records

Note: In 2016, a capacity study was performed and the capacity numbers above have been reflected to show the adjustments.

In 2010, the District sold the previous Services Building and purchased a separate, more expansive services facility.







# **Columbia Public Schools**

2017-2018





# **Columbia Public Schools**

2017-2018



# **Columbia Public Schools**





# 2017-18 Board of Education and Committees

# **Columbia Board of Education**

- Darin Preis, President
- Jan Mees, Vice President
- Paul Cushing, Member
- Christine King, Member
- Jonathan Sessions, Member
- Helen Wade, Member
- James Whitt, Member



# **Columbia Board of Education Committee Assignments, 2017-18**

| Committee                                       | Board Members                                                                    | Administrators                                                                                             |
|-------------------------------------------------|----------------------------------------------------------------------------------|-----------------------------------------------------------------