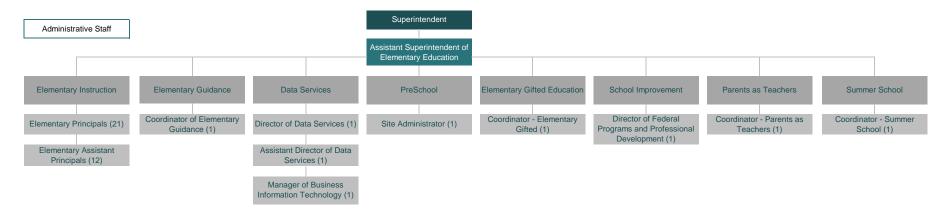

#### **ORGANIZATIONAL SECTION**

| Buildings                   | 36 |
|-----------------------------|----|
| District Map                |    |
| School Building Information |    |
| Organizational Charts       |    |
|                             |    |