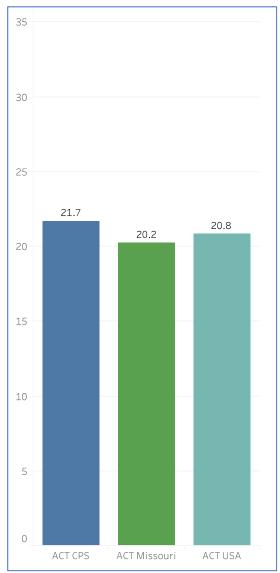

<u>ACT</u>

Starting in the 2014-2015 school year, all 11<sup>th</sup> grade students were eligible for a free administration of the ACT. The ACT assesses high school students' general educational development and their ability to complete college-level work. The ACT Program is a comprehensive system for collecting and reporting information about students planning to enter post-secondary education. It consists of five major components: English, Math, Reading, Scientific Reasoning, and Writing.

Students in Columbia Public Schools had always exceeded state and national averages on the ACT before all students took the assessment. With the addition of all students taking the ACT, students in Columbia Public Schools continue to outperform other students across Missouri and the United States.



### Average ACT (Senior Class of 2016)

# ADVANCED PLACEMENT

The Advanced Placement Program (AP) is a cooperative educational endeavor among secondary Schools and colleges and universities that provides high school students the opportunity to take college-level courses in a high school setting. Students who participate in the AP program gain college-level skills and may earn college credit while they are still in high school.

Columbia Public Schools offers 30 different Advance Placement courses, giving students the opportunity to get a head start on college. Through the AVID program, Columbia Public Schools has encouraged more students to take AP courses, especially among disadvantaged students and continues to enjoy a high success rate among its students.



### Advance Placement Test