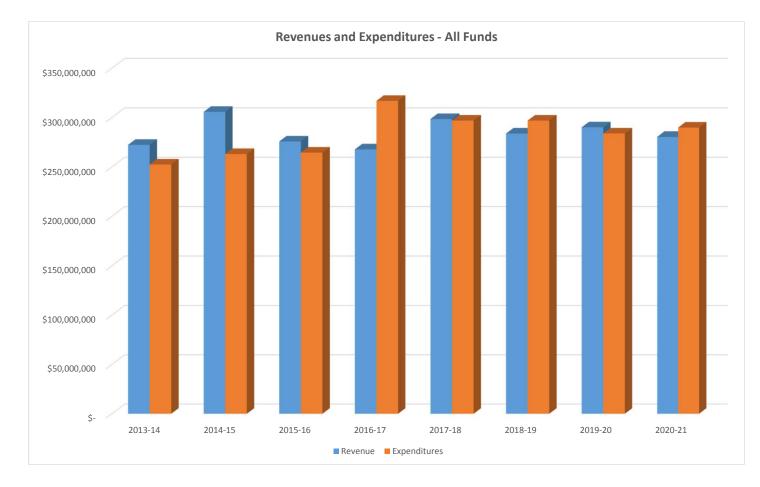

### **Total Expenditures by Fund Comparison**

Total current projected expenditures for the 2016-17 budget is \$318,626,550 and are budgeted to decrease approximately 4% or \$11.3 million to \$307,301,207. This decrease is primarily due to decreased expenditures in the Debt Service Fund. The District repaid \$25.2 million in refunding bonds from the Debt Service Fund during 2016-17.

| Expenditure<br>Object Category   | Actual<br><u>2013-14</u> | Actual<br><u>2014-15</u> | Actual<br><u>2015-16</u> | Original<br>Budget<br><u>2016-17</u> | Projected<br>Actual<br><u>2016-17</u> | Final<br>Budget<br><u>2017-18</u> |
|----------------------------------|--------------------------|--------------------------|--------------------------|--------------------------------------|---------------------------------------|-----------------------------------|
| Salaries                         | \$ 108,562,246           | \$ 111,910,842           | \$ 114,004,250           | \$ 125,198,319                       | \$ 126,209,831                        | \$ 130,917,575                    |
| Employee Benefits                | \$ 33,649,514            | \$ 35,217,096            | \$ 37,397,392            | \$ 40,998,796                        | \$ 42,483,595                         | \$ 44,479,510                     |
| Services/Supplies/Capital Outlay | \$ 88,174,969            | \$ 83,027,118            | \$ 88,734,397            | \$ 115,213,306                       | \$ 92,465,842                         | \$ 95,922,794                     |
| Debt Service/Lease Purchase      | \$ 21,330,786            | \$ 31,586,946            | \$ 22,836,279            | \$ 51,810,909                        | \$ 50,334,274                         | \$ 24,128,636                     |
| Other Financing Uses             | <u>\$ 816.050</u>        | <u>\$ 1,378,119</u>      | <u>\$ 1,538,888</u>      | <u>\$ 4,298,303</u>                  | <u>\$ 7,132,908</u>                   | <u>\$ 11,852,692</u>              |
| Total                            | <u>\$ 252,533,565</u>    | \$ 263,120,121           | \$ 264,511,206           | \$ 337,519,633                       | \$ 318,626,450                        | \$ 307,301,207                    |