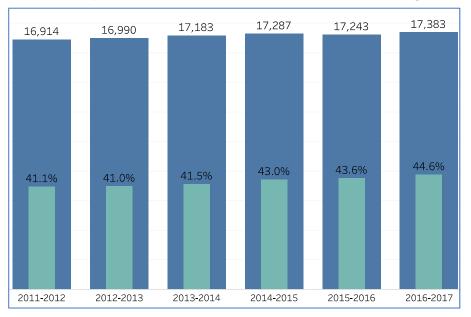

K-12 enrollment of the District continues to grow and change, reflecting a more diverse student population. Nearly 45% of our students qualify for the free and reduced lunch program and 8% are English Language Learners. Today 47% of our students attend our elementary schools, 24% middle schools and 29% attend high schools.