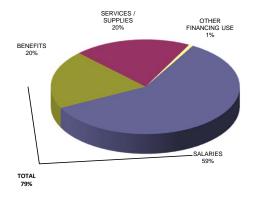

#### **Total Operating Expenditures by Object**

Total operating expenditures (General and Teachers Funds) by object show that 79% of the operating fund is budgeted for salaries and benefits.

| Expenditure<br>Object Category       | Actual<br><u>2013-14</u>         | Actual<br><u>2014-15</u>         | Actual<br><u>2015-16</u>         | Original<br>Budget<br><u>2016-17</u> | Projected<br>Actual<br><u>2016-17</u> | Final<br>Budget<br><u>2017-18</u> |
|--------------------------------------|----------------------------------|----------------------------------|----------------------------------|--------------------------------------|---------------------------------------|-----------------------------------|
| Salaries<br>Employee Benefits        | \$ 104,221,854<br>\$  31,999,172 | \$ 107,384,483<br>\$  33,481,449 | \$ 109,546,930<br>\$  35,620,654 | \$ 120,628,012<br>\$ 39,235,720      | \$ 121,412,664<br>\$   40,599,746     | \$ 126,051,095<br>\$  42,553,440  |
| Services/Supplies<br>Other Financing | \$ 39,830,880                    | \$ 39,347,861                    | \$ 40,067,892                    | \$ 45,985,248                        | \$ 43,034,911                         | \$ 42,589,640                     |
| Uses                                 | <u>\$ 816,050</u>                | <u>\$ 1,378,119</u>              | <u>\$ 1,538,888</u>              | <u>\$ 4,298,303</u>                  | <u>\$ 7,132,908</u>                   | <u>\$ 11,852,692</u>              |
| Total                                | <u>\$ 176,867,956</u>            | <u>\$ 181,591,912</u>            | <u>\$ 186,774,364</u>            | <u>\$ 210,147,283</u>                | <u>\$ 212,180,229</u>                 | \$ 223,046,867                    |