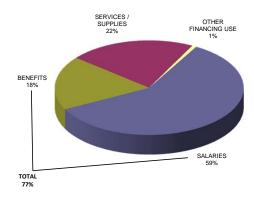

#### **Total Operating Expenditures by Object**

Total operating expenditures (General and Teachers Funds) by object show that 79% of the operating fund is budgeted for salaries and benefits.

| Expenditure<br>Object Category       | Actual<br><u>2013-14</u>         | Actual<br><u>2014-15</u>         | Actual<br><u>2015-16</u>         | Original<br>Budget<br><u>2016-17</u> | Projected<br>Actual<br><u>2016-17</u> | Final<br>Budget<br><u>2017-18</u> |
|--------------------------------------|----------------------------------|----------------------------------|----------------------------------|--------------------------------------|---------------------------------------|-----------------------------------|
| Salaries<br>Employee Benefits        | \$ 104,221,854<br>\$  31,999,172 | \$ 107,384,483<br>\$  33,481,449 | \$ 109,546,930<br>\$  35,620,654 | \$ 120,628,012<br>\$ 39,235,720      | \$ 121,412,664<br>\$   40,599,746     | \$ 126,051,095<br>\$  42,553,440  |
| Services/Supplies<br>Other Financing | \$ 39,830,880                    | \$ 39,347,861                    | \$ 40,067,892                    | \$ 45,985,248                        | \$ 43,034,911                         | \$ 42,589,640                     |
| Uses                                 | <u>\$ 816,050</u>                | <u>\$ 1,378,119</u>              | <u>\$ 1,538,888</u>              | <u>\$ 4,298,303</u>                  | <u>\$ 7,132,908</u>                   | <u>\$ 11,852,692</u>              |
| Total                                | <u>\$ 176,867,956</u>            | <u>\$ 181,591,912</u>            | <u>\$ 186,774,364</u>            | <u>\$ 210,147,283</u>                | <u>\$ 212,180,229</u>                 | \$ 223,046,867                    |