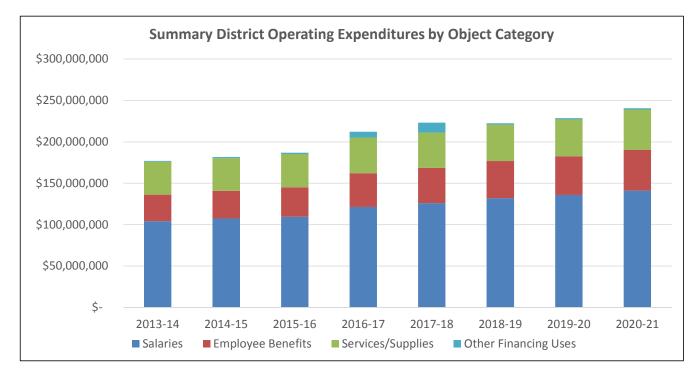

#### **Total Operating Expenditures by Object**

Total operating expenditures (General and Teachers Funds) by object show that 79% of the operating fund is budgeted for salaries and benefits.

| Expenditure<br>Object Category       | Actual<br><u>2013-14</u>         | Actual<br><u>2014-15</u>         | Actual<br><u>2015-16</u>         | Original<br>Budget<br><u>2016-17</u> | Projected<br>Actual<br><u>2016-17</u> | Final<br>Budget<br><u>2017-18</u> |
|--------------------------------------|----------------------------------|----------------------------------|----------------------------------|--------------------------------------|---------------------------------------|-----------------------------------|
| Salaries<br>Employee Benefits        | \$ 104,221,854<br>\$  31,999,172 | \$ 107,384,483<br>\$  33,481,449 | \$ 109,546,930<br>\$  35,620,654 | \$ 120,628,012<br>\$ 39,235,720      | \$ 121,412,664<br>\$   40,599,746     | \$ 126,051,095<br>\$  42,553,440  |
| Services/Supplies<br>Other Financing | \$ 39,830,880                    | \$ 39,347,861                    | \$ 40,067,892                    | \$ 45,985,248                        | \$ 43,034,911                         | \$ 42,589,640                     |
| Uses                                 | <u>\$ 816,050</u>                | <u>\$ 1,378,119</u>              | <u>\$ 1,538,888</u>              | <u>\$ 4,298,303</u>                  | <u>\$ 7,132,908</u>                   | <u>\$ 11,852,692</u>              |
| Total                                | <u>\$ 176,867,956</u>            | <u>\$ 181,591,912</u>            | <u>\$ 186,774,364</u>            | <u>\$ 210,147,283</u>                | <u>\$ 212,180,229</u>                 | \$ 223,046,867                    |

#### Total Operating Expenditures per ADA

|                                | 2013-14        | 2014-15        | 2015-16        | 2016-17<br>Projected | 2017-18<br>Budget |
|--------------------------------|----------------|----------------|----------------|----------------------|-------------------|
| Average Daily Attendance       | 16,620.37      | 16,656.59      | 16,690.33      | 16,819.58            | 16,869.77         |
| Current Operating Expenditures | \$ 174,626,639 | \$ 178,519,737 | \$ 182,617,935 | \$ 204,623,512       | \$ 211,420,103    |
| Current Expenditures per ADA   | \$ 10,507      | \$ 10,718      | \$ 10,942      | \$ 12,166            | \$ 12,532         |