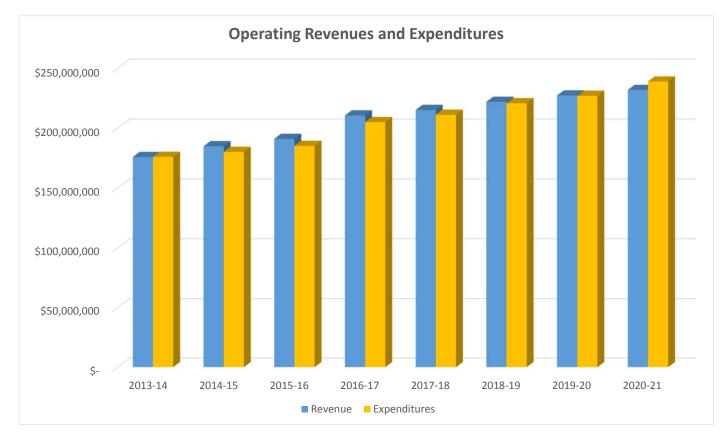

The 2017-18 budget totals \$225.5 million of operating revenue and operating expenditures and transfers of \$223.0 million, resulting in an increase of operating fund balance by \$2.5 million. When considering all funds, total revenue is budgeted at \$308.9 million and expenditures at \$307.3 million for a net increase in fund balance of \$1.6 million.

#### **Total Operating Expenditures by Object**

Total operating expenditures (General and Teachers Funds) by object show that 79% of the operating fund is budgeted for salaries and benefits.

| Expenditure<br>Object Category       | Actual<br><u>2013-14</u>         | Actual<br><u>2014-15</u>         | Actual<br><u>2015-16</u>         | Original<br>Budget<br><u>2016-17</u> | Projected<br>Actual<br><u>2016-17</u> | Final<br>Budget<br><u>2017-18</u> |
|--------------------------------------|----------------------------------|----------------------------------|----------------------------------|--------------------------------------|---------------------------------------|-----------------------------------|
| Salaries<br>Employee Benefits        | \$ 104,221,854<br>\$  31,999,172 | \$ 107,384,483<br>\$  33,481,449 | \$ 109,546,930<br>\$  35,620,654 | \$ 120,628,012<br>\$ 39,235,720      | \$ 121,412,664<br>\$   40,599,746     | \$ 126,051,095<br>\$  42,553,440  |
| Services/Supplies<br>Other Financing | \$ 39,830,880                    | \$ 39,347,861                    | \$ 40,067,892                    | \$ 45,985,248                        | \$ 43,034,911                         | \$ 42,589,640                     |
| Uses                                 | <u>\$ 816,050</u>                | <u>\$ 1,378,119</u>              | <u>\$ 1,538,888</u>              | <u>\$ 4,298,303</u>                  | <u>\$ 7,132,908</u>                   | <u>\$ 11,852,692</u>              |
| Total                                | <u>\$ 176,867,956</u>            | <u>\$ 181,591,912</u>            | <u>\$ 186,774,364</u>            | <u>\$ 210,147,283</u>                | <u>\$ 212,180,229</u>                 | \$ 223,046,867                    |