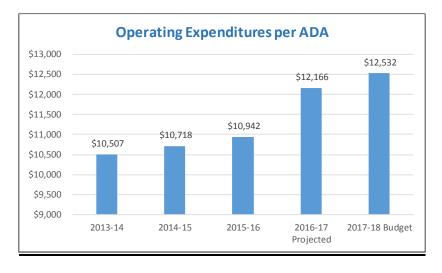

#### Total Operating Expenditures per ADA

|                                | 2013-14        | 2014-15        | 2015-16        | 2016-17<br>Projected | 2017-18<br>Budget |
|--------------------------------|----------------|----------------|----------------|----------------------|-------------------|
| Average Daily Attendance       | 16,620.37      | 16,656.59      | 16,690.33      | 16,819.58            | 16,869.77         |
| Current Operating Expenditures | \$ 174,626,639 | \$ 178,519,737 | \$ 182,617,935 | \$ 204,623,512       | \$ 211,420,103    |
| Current Expenditures per ADA   | \$ 10,507      | \$ 10,718      | \$ 10,942      | \$ 12,166            | \$ 12,532         |