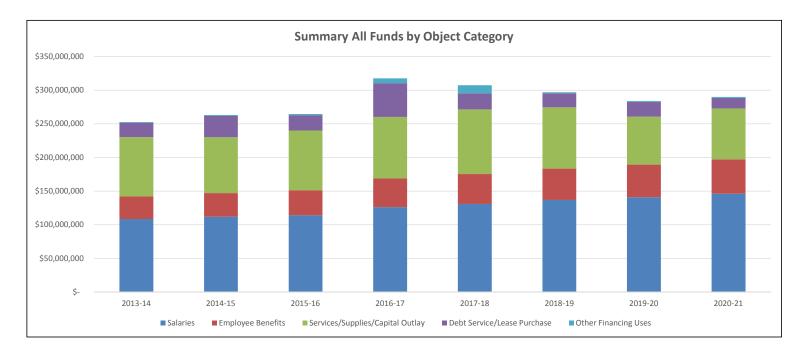

#### **Expenditures by Object**

Total expenditures by object show how the District actually spends the dollars budgeted. Salaries and Benefits account for nearly 60% of total expenditures. The increase in salaries and benefits for 2017-18 can be attributed to improved compensation schedules and continued 100% fully funded benefits for all full time staff.

| Expenditure<br>Object Category   | Actual<br><u>2013-14</u> | Actual<br><u>2014-15</u> | Actual<br><u>2015-16</u> | Original<br>Budget<br><u>2016-17</u> | Projected<br>Actual<br><u>2016-17</u> | Final<br>Budget<br><u>2017-18</u> |
|----------------------------------|--------------------------|--------------------------|--------------------------|--------------------------------------|---------------------------------------|-----------------------------------|
| Salaries                         | \$ 108,562,246           | \$ 111,910,842           | \$ 114,004,250           | \$ 125,198,319                       | \$ 126,209,831                        | \$ 130,917,575                    |
| Employee Benefits                | \$ 33,649,514            | \$ 35,217,096            | \$ 37,397,392            | \$ 40,998,796                        | \$ 42,483,595                         | \$ 44,479,510                     |
| Services/Supplies/Capital Outlay | \$ 88,174,969            | \$ 83,027,118            | \$ 88,734,397            | \$ 115,213,306                       | \$ 92,465,842                         | \$ 95,922,794                     |
| Debt Service/Lease Purchase      | \$ 21,330,786            | \$ 31,586,946            | \$ 22,836,279            | \$ 51,810,909                        | \$ 50,334,274                         | \$ 24,128,636                     |
| Other Financing Uses             | <u>\$ 816.050</u>        | <u>\$ 1,378,119</u>      | <u>\$ 1,538,888</u>      | <u>\$ 4,298,303</u>                  | <u>\$ 7,132,908</u>                   | <u>\$ 11,852,692</u>              |
| Total                            | <u>\$ 252,533,565</u>    | \$ 263,120,121           | \$ 264,511,206           | \$ 337,519,633                       | \$ 318,626,450                        | \$ 307,301,207                    |