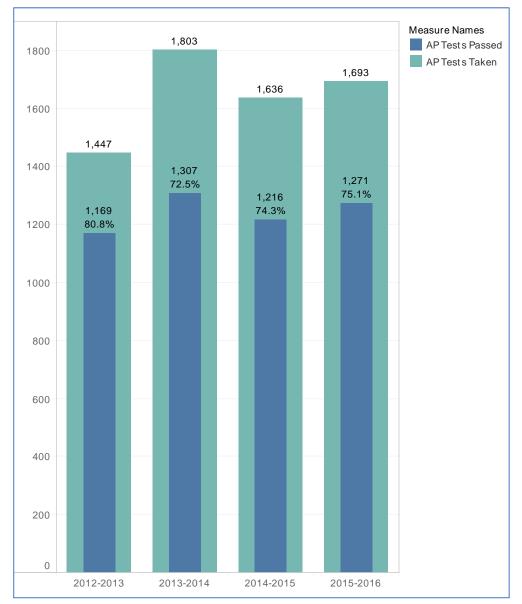

#### Percent of Students Proficient or Advanced on the Missouri Assessment Program (MAP):

|                                            | <u>2011-12</u> | <u>2014-15</u> | <u>Change</u> |
|--------------------------------------------|----------------|----------------|---------------|
| All students                               | 55.5%          | 60.6%          | 5.1% increase |
| African-American students                  | 21.9%          | 26.4%          | 4.5% increase |
| Student eligible for free or reduced lunch | 31.5%          | 35.5%          | 4.0% increase |

Even with these successes, work remains in many areas, including **AEO**. Intentional focus is being made in the areas of attendance, the participation gap and disproportionality, when it comes to discipline and career-center courses. Our budget is created being reflective of our needed areas of improvement as well as continuing to provide opportunities and challenges to all students focusing on enrichment and opportunity.