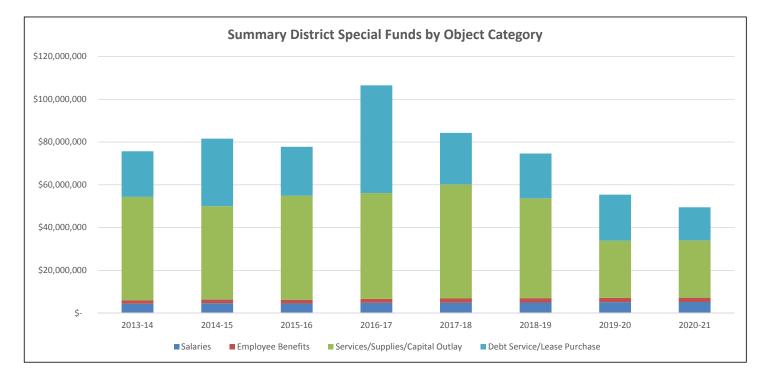

| Expenditure<br>Object Category   | Actual<br><u>2013-14</u> | Actual<br><u>2014-15</u> | Actual<br><u>2015-16</u> | Original<br>Budget<br><u>2016-17</u> | Projected<br>Actual<br><u>2016-17</u> | Final<br>Budget<br><u>2017-18</u> |
|----------------------------------|--------------------------|--------------------------|--------------------------|--------------------------------------|---------------------------------------|-----------------------------------|
| Salaries                         | \$ 108,562,246           | \$ 111,910,842           | \$ 114,004,250           | \$ 125,198,319                       | \$ 126,209,831                        | \$ 130,917,575                    |
| Employee Benefits                | \$ 33,649,514            | \$ 35,217,096            | \$ 37,397,392            | \$ 40,998,796                        | \$ 42,483,595                         | \$ 44,479,510                     |
| Services/Supplies/Capital Outlay | \$ 88,174,969            | \$ 83,027,118            | \$ 88,734,397            | \$ 115,213,306                       | \$ 92,465,842                         | \$ 95,922,794                     |
| Debt Service/Lease Purchase      | \$ 21,330,786            | \$ 31,586,946            | \$ 22,836,279            | \$ 51,810,909                        | \$ 50,334,274                         | \$ 24,128,636                     |
| Other Financing Uses             | <u>\$ 816.050</u>        | <u>\$ 1,378,119</u>      | <u>\$ 1,538,888</u>      | <u>\$ 4,298,303</u>                  | <u>\$ 7,132,908</u>                   | <u>\$ 11,852,692</u>              |
| Total                            | <u>\$ 252,533,565</u>    | \$ 263,120,121           | \$ 264,511,206           | \$ 337,519,633                       | \$ 318,626,450                        | \$ 307,301,207                    |