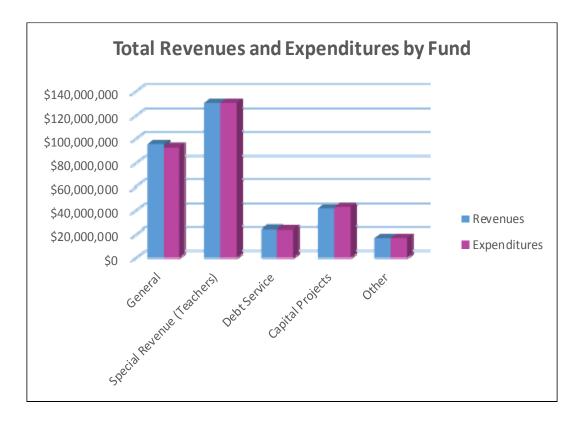

Every attempt is made to explain major changes in revenue from one year to the next or any significant change in the method of distribution or source of revenue.

|                            |    | Projected     | Budget            | % of Total |          |
|----------------------------|----|---------------|-------------------|------------|----------|
|                            | A  | ctual 2016-17 | 2017-18           | Revenue    | % Change |
| General                    | \$ | 93,619,471    | \$<br>95,539,010  | 31%        | 2%       |
| Special Revenue (Teachers) | \$ | 121,165,388   | \$<br>129,977,768 | 42%        | 7%       |
| Debt Service               | \$ | 23,977,741    | \$<br>24,454,987  | 8%         | 2%       |
| Capital Projects           | \$ | 16,080,017    | \$<br>41,844,887  | 14%        | 160%     |
| Other                      | \$ | 17,093,626    | \$<br>17,037,438  | 5%         | 0%       |
| Total Funds                | \$ | 271,936,243   | \$<br>308,854,090 | 100%       | 14%      |

|                            | A  | Projected<br>ctual 2016-17 | Budget<br>2017-18 | % of Total<br>Expenditure | % Change |
|----------------------------|----|----------------------------|-------------------|---------------------------|----------|
| General                    | \$ | 87,331,345                 | \$<br>93,069,099  | 30%                       | 7%       |
| Special Revenue (Teachers) | \$ | 124,848,884                | \$<br>129,977,768 | 42%                       | 4%       |
| Debt Service               | \$ | 50,334,374                 | \$<br>24,128,636  | 8%                        | -52%     |
| Capital Projects           | \$ | 39,055,251                 | \$<br>43,025,421  | 14%                       | 10%      |
| Other                      | \$ | 17,056,696                 | \$<br>17,100,283  | 6%                        | 0%       |
| Total Funds                | \$ | 318,626,550                | \$<br>307,301,207 | 100%                      | -4%      |