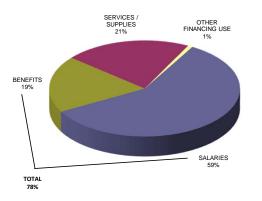

#### **Expenditures by Object**

Total expenditures by object show how the District actually spends the dollars budgeted. Salaries and Benefits account for nearly 60% of total expenditures. The increase in salaries and benefits for 2017-18 can be attributed to improved compensation schedules and continued 100% fully funded benefits for all full time staff.