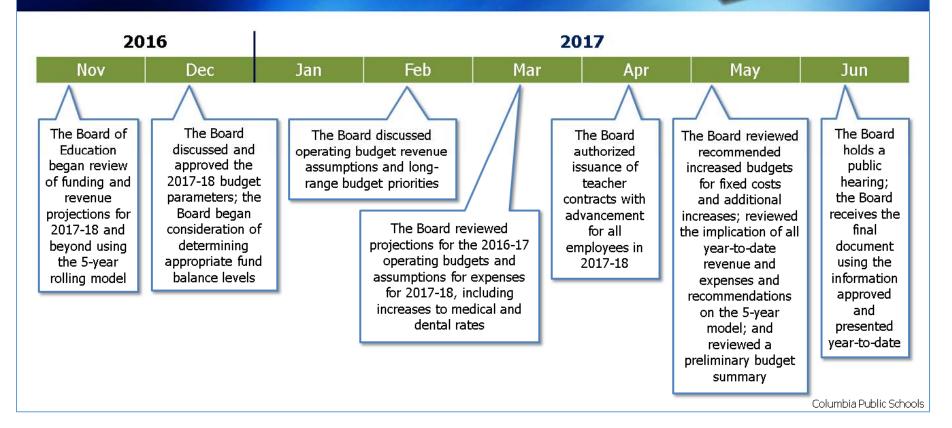

### **Budget Forecasting and Planning**

The administration and Board of Education use a five year model to project and manage the critical long term health of the combined General and Teachers' Fund balances. The model considers current and future projected revenues by primary source as well as current and projected expenditures. The model is a continuously evolving document as new assumptions are made and actual revenue and expenditures are determined.

Within the current model that considers the fiscal years of 2017-18 through 2021-22, the priorities of the District are considered. Those include continued improvement of salaries and maintenance of benefit plans for employees, as well as the opening of the new Cedar Ridge Elementary School and a new middle school. New curriculum implementations, a new teacher evaluation system and a 1:1 implementation of laptops at the high schools are also considered in the model. Growth in number of teachers and specialization of teachers for a total student population increase and increases within specific areas are anticipated and provided for in the model.

The Board of Education has established a minimum Operating Fund balance of 18% in order to effectively operate the District. The 2017-18 operating budget and the priorities and assumptions made in the five year model meet that requirement.

The following pages allow the reader of this document to gain an understanding of the projected beginning and ending fund balances of each fund in the District's budget. Additionally, in the document title Summary Budget – All Programs, revenues by primary source and expenditures by primary object show clearly from where our resources are received and how they are used. While good long range planning is important in each fund, the Board of Education reviews the five year future projections of the Operating Funds throughout each fiscal year with particular reflection on it during the budget process. The five year forecast in the coming pages reflects the best projections and estimates currently available and assures all commitments of the District currently made can be realized maintaining the minimum level of fund balance.