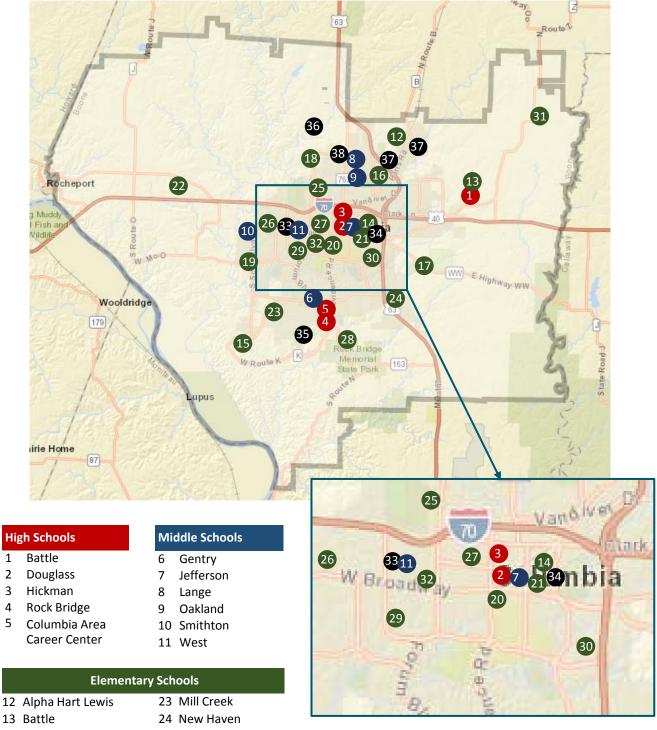

The District was organized on January 7, 1873. The first high school opened in 1895 on the site where Jefferson Middle School now stands. In 1909 a bond issue was approved for Columbia High School, which is now a wing of Jefferson Middle School. In 2017-18, the District will include 21 elementary schools, six middle schools, three senior high schools, one alternative high school and one career and technical education center. The District also offers Pre-K classrooms in school buildings and two owned facilities. The Center for Early Learning – North opened in January 2017 housing Pre-K and Early Childhood Special Education classrooms.