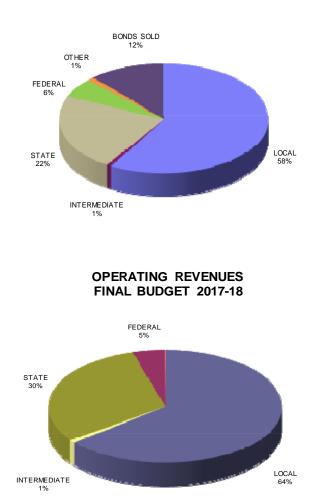

### **Total Revenue by Fund Comparison**

The District's revenue is primarily from local efforts (58%) with greatest portion of revenue from local tax revenue (46%). The assessed valuation is projected to be \$2,396,989,166 for the 2017-18 school year.

|              | Projected<br>Actual 2016-17 |             |    | Budget<br>2017-18 | % of<br>Total<br>Revenue | %<br>Change |
|--------------|-----------------------------|-------------|----|-------------------|--------------------------|-------------|
| Local        | \$                          | 169,311,676 | \$ | 173,307,063       | 56%                      | 2%          |
| Intermediate | \$                          | 2,191,313   | \$ | 2,191,313         | 1%                       | 0%          |
| State        | \$                          | 66,179,482  | \$ | 66,658,368        | 22%                      | 1%          |
| Federal      | \$                          | 16,209,882  | \$ | 16,611,654        | 5%                       | 2%          |
| Other        | \$                          | 18,043,890  | \$ | 50,085,692        | 16%                      | 178%        |
| Total Funds  | \$                          | 271,936,243 | \$ | 308,854,090       | 100%                     | 14%         |

The revenue by source chart below delineates revenue by Total Funds and by Operating Funds. Local property taxes of the District represent 46% of Total and 52% of Operating Revenues.

|                    | Total             | Operating         |
|--------------------|-------------------|-------------------|
| Property Taxes     | \$<br>143,242,097 | \$<br>117,775,022 |
| Sales Taxes        | \$<br>17,516,000  | \$<br>17,516,000  |
| Foundation Formula | \$<br>55,830,026  | \$<br>55,747,328  |
| Other - State      | \$<br>10,828,342  | \$<br>9,448,776   |
| Federal            | \$<br>16,611,654  | \$<br>9,493,209   |
| Sale of Bonds      | \$<br>35,000,000  | \$<br>-           |
| Other              | \$<br>29,825,971  | \$<br>15,536,443  |
|                    | \$<br>308,854,090 | \$<br>225,516,778 |