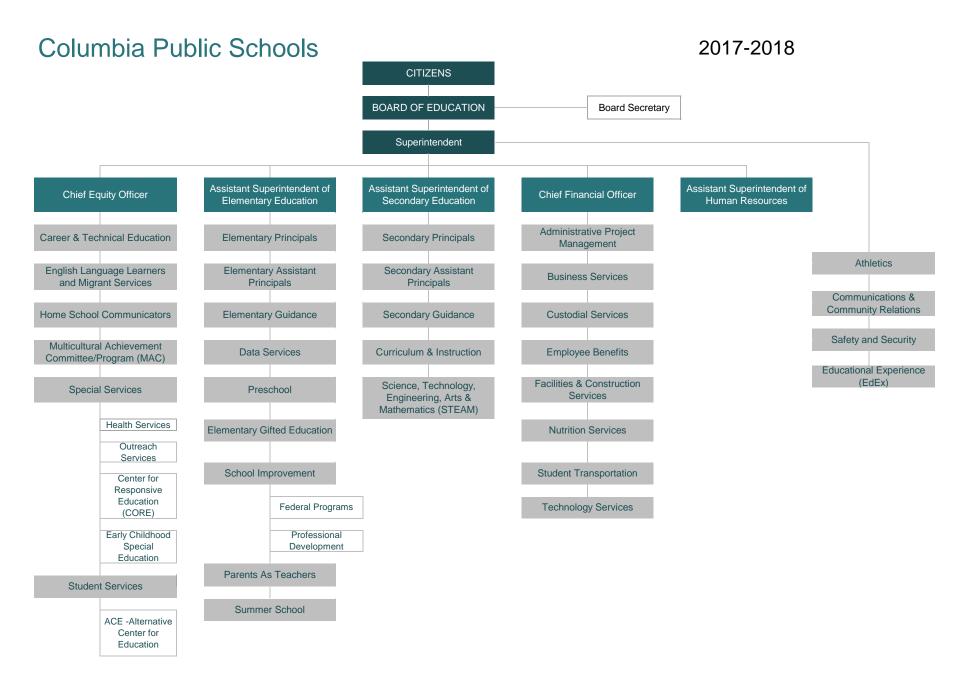

#### **ORGANIZATIONAL SECTION**

| Buildings                   | 36 |
|-----------------------------|----|
| District Map                |    |
| School Building Information |    |
| Organizational Charts       |    |
|                             |    |