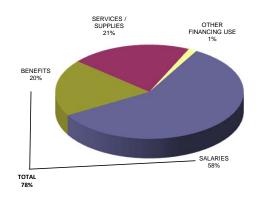

#### **Expenditures by Object**

Total expenditures by object show how the District actually spends the dollars budgeted. Salaries and Benefits account for nearly 60% of total expenditures. The increase in salaries and benefits for 2017-18 can be attributed to improved compensation schedules and continued 100% fully funded benefits for all full time staff.