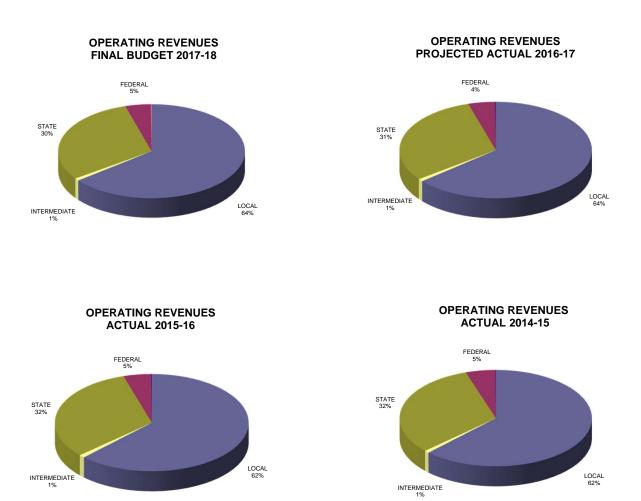

### **Total Revenue by Fund Comparison**

The District's revenue is primarily from local efforts (58%) with greatest portion of revenue from local tax revenue (46%). The assessed valuation is projected to be \$2,396,989,166 for the 2017-18 school year.

|              | Projected<br>Actual 2016-17 |             |    | Budget<br>2017-18 | % of<br>Total<br>Revenue | %<br>Change |
|--------------|-----------------------------|-------------|----|-------------------|--------------------------|-------------|
| Local        | \$                          | 169,311,676 | \$ | 173,307,063       | 56%                      | 2%          |
| Intermediate | \$                          | 2,191,313   | \$ | 2,191,313         | 1%                       | 0%          |
| State        | \$                          | 66,179,482  | \$ | 66,658,368        | 22%                      | 1%          |
| Federal      | \$                          | 16,209,882  | \$ | 16,611,654        | 5%                       | 2%          |
| Other        | \$                          | 18,043,890  | \$ | 50,085,692        | 16%                      | 178%        |
| Total Funds  | \$                          | 271,936,243 | \$ | 308,854,090       | 100%                     | 14%         |

The revenue by source chart below delineates revenue by Total Funds and by Operating Funds. Local property taxes of the District represent 46% of Total and 52% of Operating Revenues.

|                    | Total             | Operating         |
|--------------------|-------------------|-------------------|
| Property Taxes     | \$<br>143,242,097 | \$<br>117,775,022 |
| Sales Taxes        | \$<br>17,516,000  | \$<br>17,516,000  |
| Foundation Formula | \$<br>55,830,026  | \$<br>55,747,328  |
| Other - State      | \$<br>10,828,342  | \$<br>9,448,776   |
| Federal            | \$<br>16,611,654  | \$<br>9,493,209   |
| Sale of Bonds      | \$<br>35,000,000  | \$<br>-           |
| Other              | \$<br>29,825,971  | \$<br>15,536,443  |
|                    | \$<br>308,854,090 | \$<br>225,516,778 |