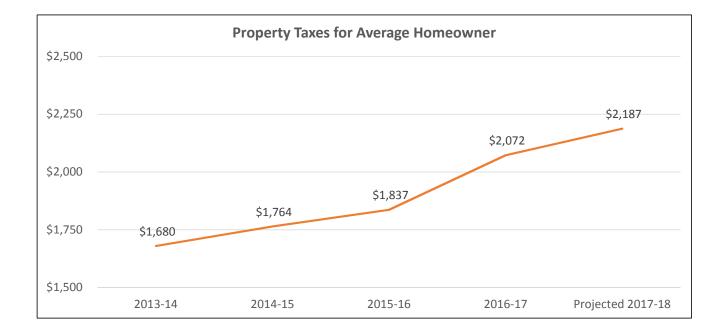

| \$<br>2.4788  | \$<br>2.4788  | \$ | 2.4788               |
| Capital Proejcts Fund                              | \$<br>0.1007  | \$<br>0.0736  | \$<br>0.0736  | \$<br>0.1000  | \$ | 0.1000               |
| Debt Service Fund                                  | \$<br>0.9319  | \$<br>0.9719  | \$<br>0.9719  | \$<br>0.9719  | \$ | 0.9719               |
| Total Tax Levy                                     | \$<br>5.4239  | \$<br>5.4868  | \$<br>5.4656  | \$<br>6.0430  | \$ | 6.0430               |
|                                                    |               |               |               |               |    |                      |
| Annual Property Tax                                | \$<br>1,680   | \$<br>1,764   | \$<br>1,837   | \$<br>2,072   | \$ | 2,187                |



|                         | Expenditures<br>per ADA | Assessed<br>Valuation per | Total Tax Levy |          |          |
|-------------------------|-------------------------|---------------------------|----------------|----------|----------|
| Comparison District     | 2015-16                 | ADA 2015-16               | 2015-16        | 2016-17  | Change   |
|                         |                         |                           |                |          |          |
| Francis Howell          | \$11,174                | \$145                     | \$5.0203       | \$5.0185 | \$0.0018 |
| Hazelwood               | \$11,047                | \$89                      | \$6.2868       | \$6.5874 | \$0.3006 |
| Columbia **             | \$10,942                | \$132