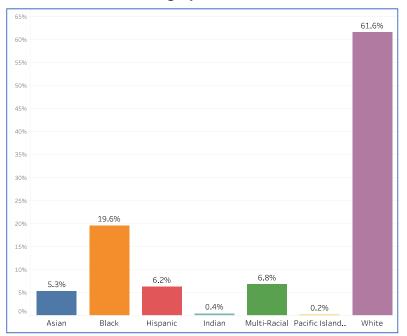

K-12 enrollment of the District continues to grow and change, reflecting a more diverse student population. Nearly 45% of our students qualify for the free and reduced lunch program and 8% are English Language Learners. Today 47% of our students attend our elementary schools, 24% middle schools and 29% attend high schools.