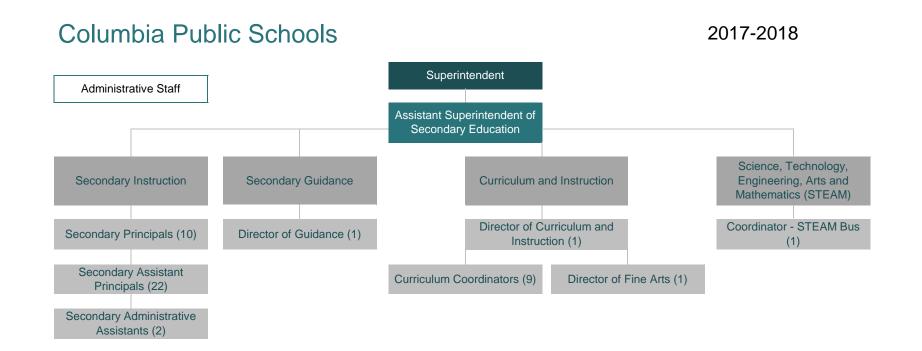

| N/A         |
| Capacity                 | N/A         |
| Enrollment               | N/A         |
| Services Building (1981) |             |             |             |             |             |             |             |             |             |             |             |
| Square Feet              | N/A         | 18,500      | 18,500      | 18,500      | 18,500      |
| Capacity                 | N/A         |
| Enrollment               | N/A         |

Source: School District Records

Note: In 2016, a capacity study was performed and the capacity numbers above have been reflected to show the adjustments.

In 2010, the District sold the previous Services Building and purchased a separate, more expansive services facility.







# **Columbia Public Schools**

2017-2018





# **Columbia Public Schools**

2017-2018



# **Columbia Public Schools**





# 2017-18 Board of Education and Committees

# **Columbia Board of Education**

- Darin Preis, President
- Jan Mees, Vice President
- Paul Cushing, Member
- Christine King, Member
- Jonathan Sessions, Member
- Helen Wade, Member
- James Whitt, Member



# **Columbia Board of Education Committee Assignments, 2017-18**

| Committee                                       | Board Members                                                                    | Administrators                                                                                             |
|-------------------------------------------------|----------------------------------------------------------------------------------|---------------------