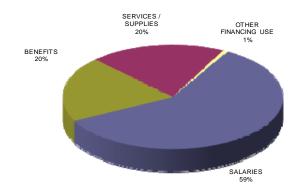

#### **Expenditures by Object**

Total expenditures by object show how the District actually spends the dollars budgeted. Salaries and Benefits account for nearly 60% of total expenditures. The increase in salaries and benefits for 2017-18 can be attributed to improved compensation schedules and continued 100% fully funded benefits for all full time staff.

#### **Total Operating Expenditures by Object**

Total operating expenditures (General and Teachers Funds) by object show that 79% of the operating fund is budgeted for salaries and benefits.

| Expenditure<br>Object Category       | Actual<br><u>2013-14</u>         | Actual<br><u>2014-15</u>         | Actual<br><u>2015-16</u>         | Original<br>Budget<br><u>2016-17</u> | Projected<br>Actual<br><u>2016-17</u> | Final<br>Budget<br><u>2017-18</u> |
|--------------------------------------|----------------------------------|----------------------------------|----------------------------------|--------------------------------------|---------------------------------------|-----------------------------------|
| Salaries<br>Employee Benefits        | \$ 104,221,854<br>\$  31,999,172 | \$ 107,384,483<br>\$  33,481,449 | \$ 109,546,930<br>\$  35,620,654 | \$ 120,628,012<br>\$ 39,235,720      | \$ 121,412,664<br>\$   40,599,746     | \$ 126,051,095<br>\$  42,553,440  |
| Services/Supplies<br>Other Financing | \$ 39,830,880                    | \$ 39,347,861                    | \$ 40,067,892                    | \$ 45,985,248                        | \$ 43,034,911                         | \$ 42,589,640                     |
| Uses                                 | <u>\$ 816,050</u>                | <u>\$ 1,378,119</u>              | <u>\$ 1,538,888</u>              | <u>\$ 4,298,303</u>                  | <u>\$ 7,132,908</u>                   | <u>\$ 11,852,692</u>              |
| Total                                | <u>\$ 176,867,956</u>            | <u>\$ 181,591,912</u>            | <u>\$ 186,774,364</u>            | <u>\$ 210,147,283</u>                | <u>\$ 212,180,229</u>                 | \$ 223,046,867                    |