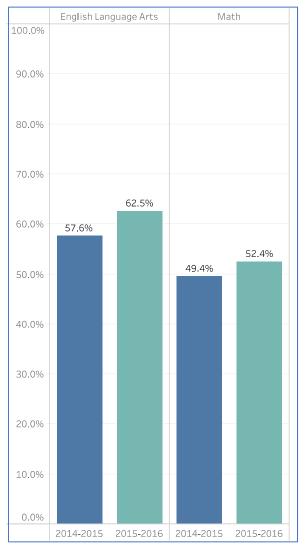

#### Percent of Students Proficient or Advanced on the Missouri Assessment Program (MAP):

|                                            | <u>2011-12</u> | <u>2014-15</u> | <u>Change</u> |
|--------------------------------------------|----------------|----------------|---------------|
| All students                               | 55.5%          | 60.6%          | 5.1% increase |
| African-American students                  | 21.9%          | 26.4%          | 4.5% increase |
| Student eligible for free or reduced lunch | 31.5%          | 35.5%          | 4.0% increase |