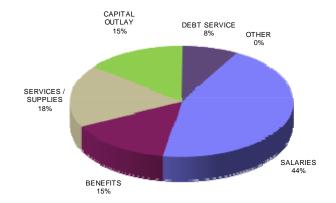

#### **Expenditures by Function**

Columbia Public Schools' expenditures are broken down by the overall area that the budget dollars support. The following illustrates that 66% of the operating budget is spent to support instructional expenditures. Out of the total budget, 48% of the budgeted expenditures support instruction. The difference is due to construction projects and debt service principal and interest payments.

| Function                | Total             | Operating         |
|-------------------------|-------------------|-------------------|
| Instructional & Support | \$<br>146,986,561 | \$<br>146,986,561 |
| Administration          | \$<br>23,719,055  | \$<br>23,719,055  |
| Maintenance             | \$<br>21,960,815  | \$<br>21,960,815  |
| Transportation          | \$<br>12,927,862  | \$<br>12,927,862  |
| Community Services      | \$<br>5,599,882   | \$<br>5,599,882   |
| Other Financing Uses    | \$<br>11,852,692  | \$<br>11,852,692  |
| Debt Services           | \$<br>24,128,636  | \$<br>-           |
| Capital Projects        | \$<br>43,025,421  | \$<br>-           |
| Nutrition Services      | \$<br>8,893,963   | \$<br>-           |
| Student Activities      | \$<br>2,321,348   | \$<br>-           |
| Adult Education         | \$<br>2,211,403   | \$<br>-           |
| Grants and Donations    | \$<br>3,673,569   | \$<br>-           |
| Total All Functions     | \$<br>307,301,207 | \$<br>223,046,867 |

#### **Expenditures by Object**

Total expenditures by object show how the District actually spends the dollars budgeted. Salaries and Benefits account for nearly 60% of total expenditures. The increase in salaries and benefits for 2017-18 can be attributed to improved compensation schedules and continued 100% fully funded benefits for all full time staff.