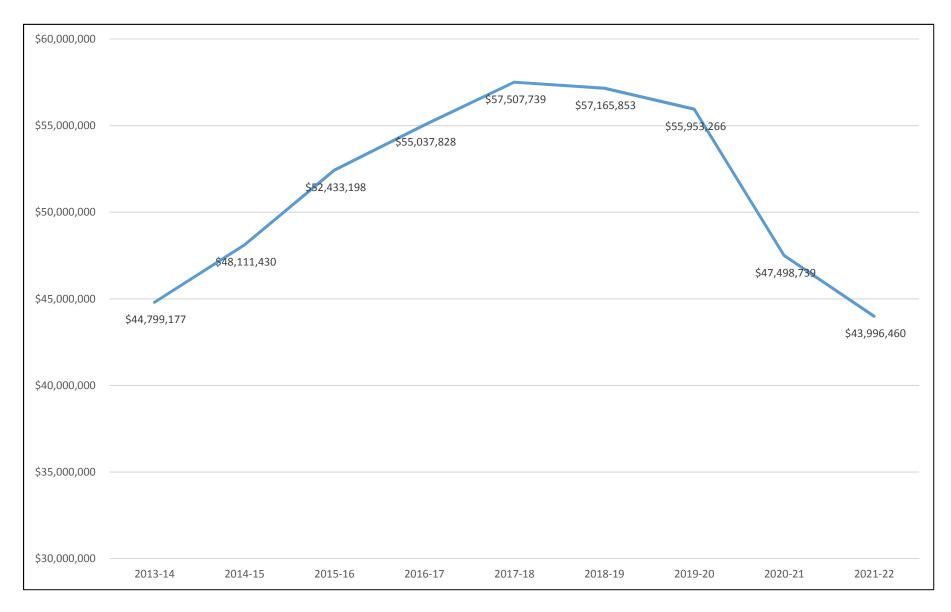

### Total Ending Fund Balance Comparison

|                            | Ad | Projected<br>ctual 2016-17 | Budget<br>2017-18 | % of Total<br>Budget | % Change |
|----------------------------|----|----------------------------|-------------------|----------------------|----------|
| General                    | \$ | 55,037,828                 | \$<br>57,507,739  | 51%                  | 4%       |
| Special Revenue (Teachers) | \$ | -                          | \$<br>-           | 0%                   | 0%       |
| Debt Service               | \$ | 21,488,215                 | \$<br>21,814,566  | 19%                  | 2%       |
| Capital Projects           | \$ | 28,716,901                 | \$<br>27,536,367  | 25%                  | -4%      |
| Other                      | \$ | 5,359,988                  | \$<br>5,297,143   | 5%                   | -1%      |
| Total Funds                | \$ | 110,602,932                | \$<br>112,155,815 | 100%                 | 1%       |

The fund structure includes the Operating Funds (General and Teachers), Debt Service, Capital Projects, and Other (including Nutrition Services, Student Activities, Adult Education, and Grants and Donations). The total fund balances are budgeted to increase approximately \$1.6 million in 2017-18. The majority of the fund balance increase is attributable to the Operating Funds. The increase is a planned increase in fund balance to cover the anticipated increase in operating expenditures due to the opening of new school buildings in future years. The opening of the new Cedar Ridge Elementary School is planned for the 2018-19 school year and the opening of the new middle school is planned for the 2020-21 school year. The addition of FTE and materials for the opening of the new buildings will have a significant impact on the Operating Funds.

The Operating Fund balance required by the District's Board of Education is 18-20% of the budgeted fund expenditures for the Operating Funds. The projected Operating Fund balance for the year ended June 30, 2018 is \$57.5 million or 27.03% of budgeted fund expenditures.