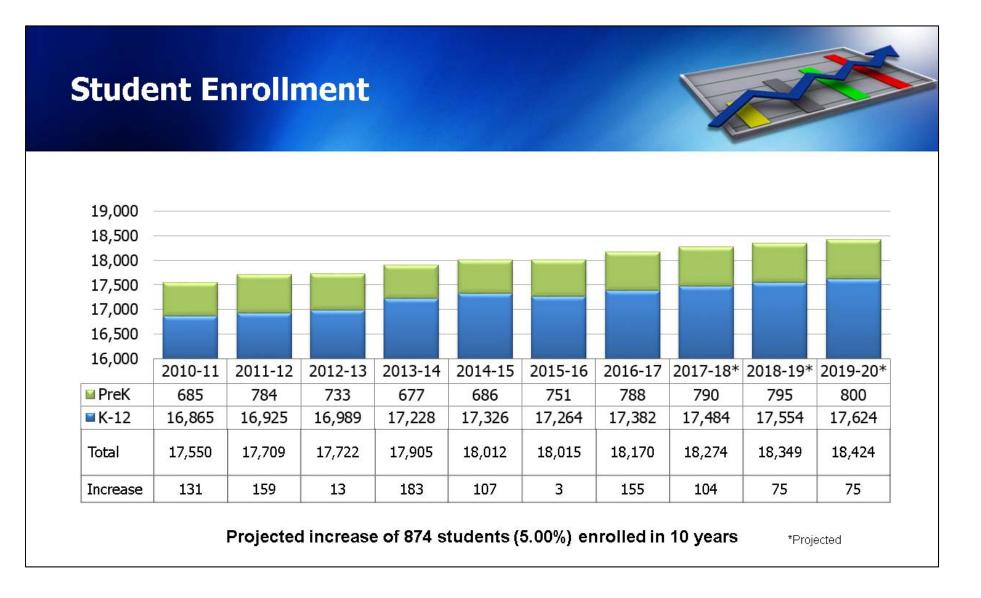

K-12 enrollment of the District continues to grow and change, reflecting a more diverse student population. Nearly 45% of our students qualify for the free and reduced lunch program and 8% are English Language Learners. Today 47% of our students attend our elementary schools, 24% middle schools and 29% attend high schools.