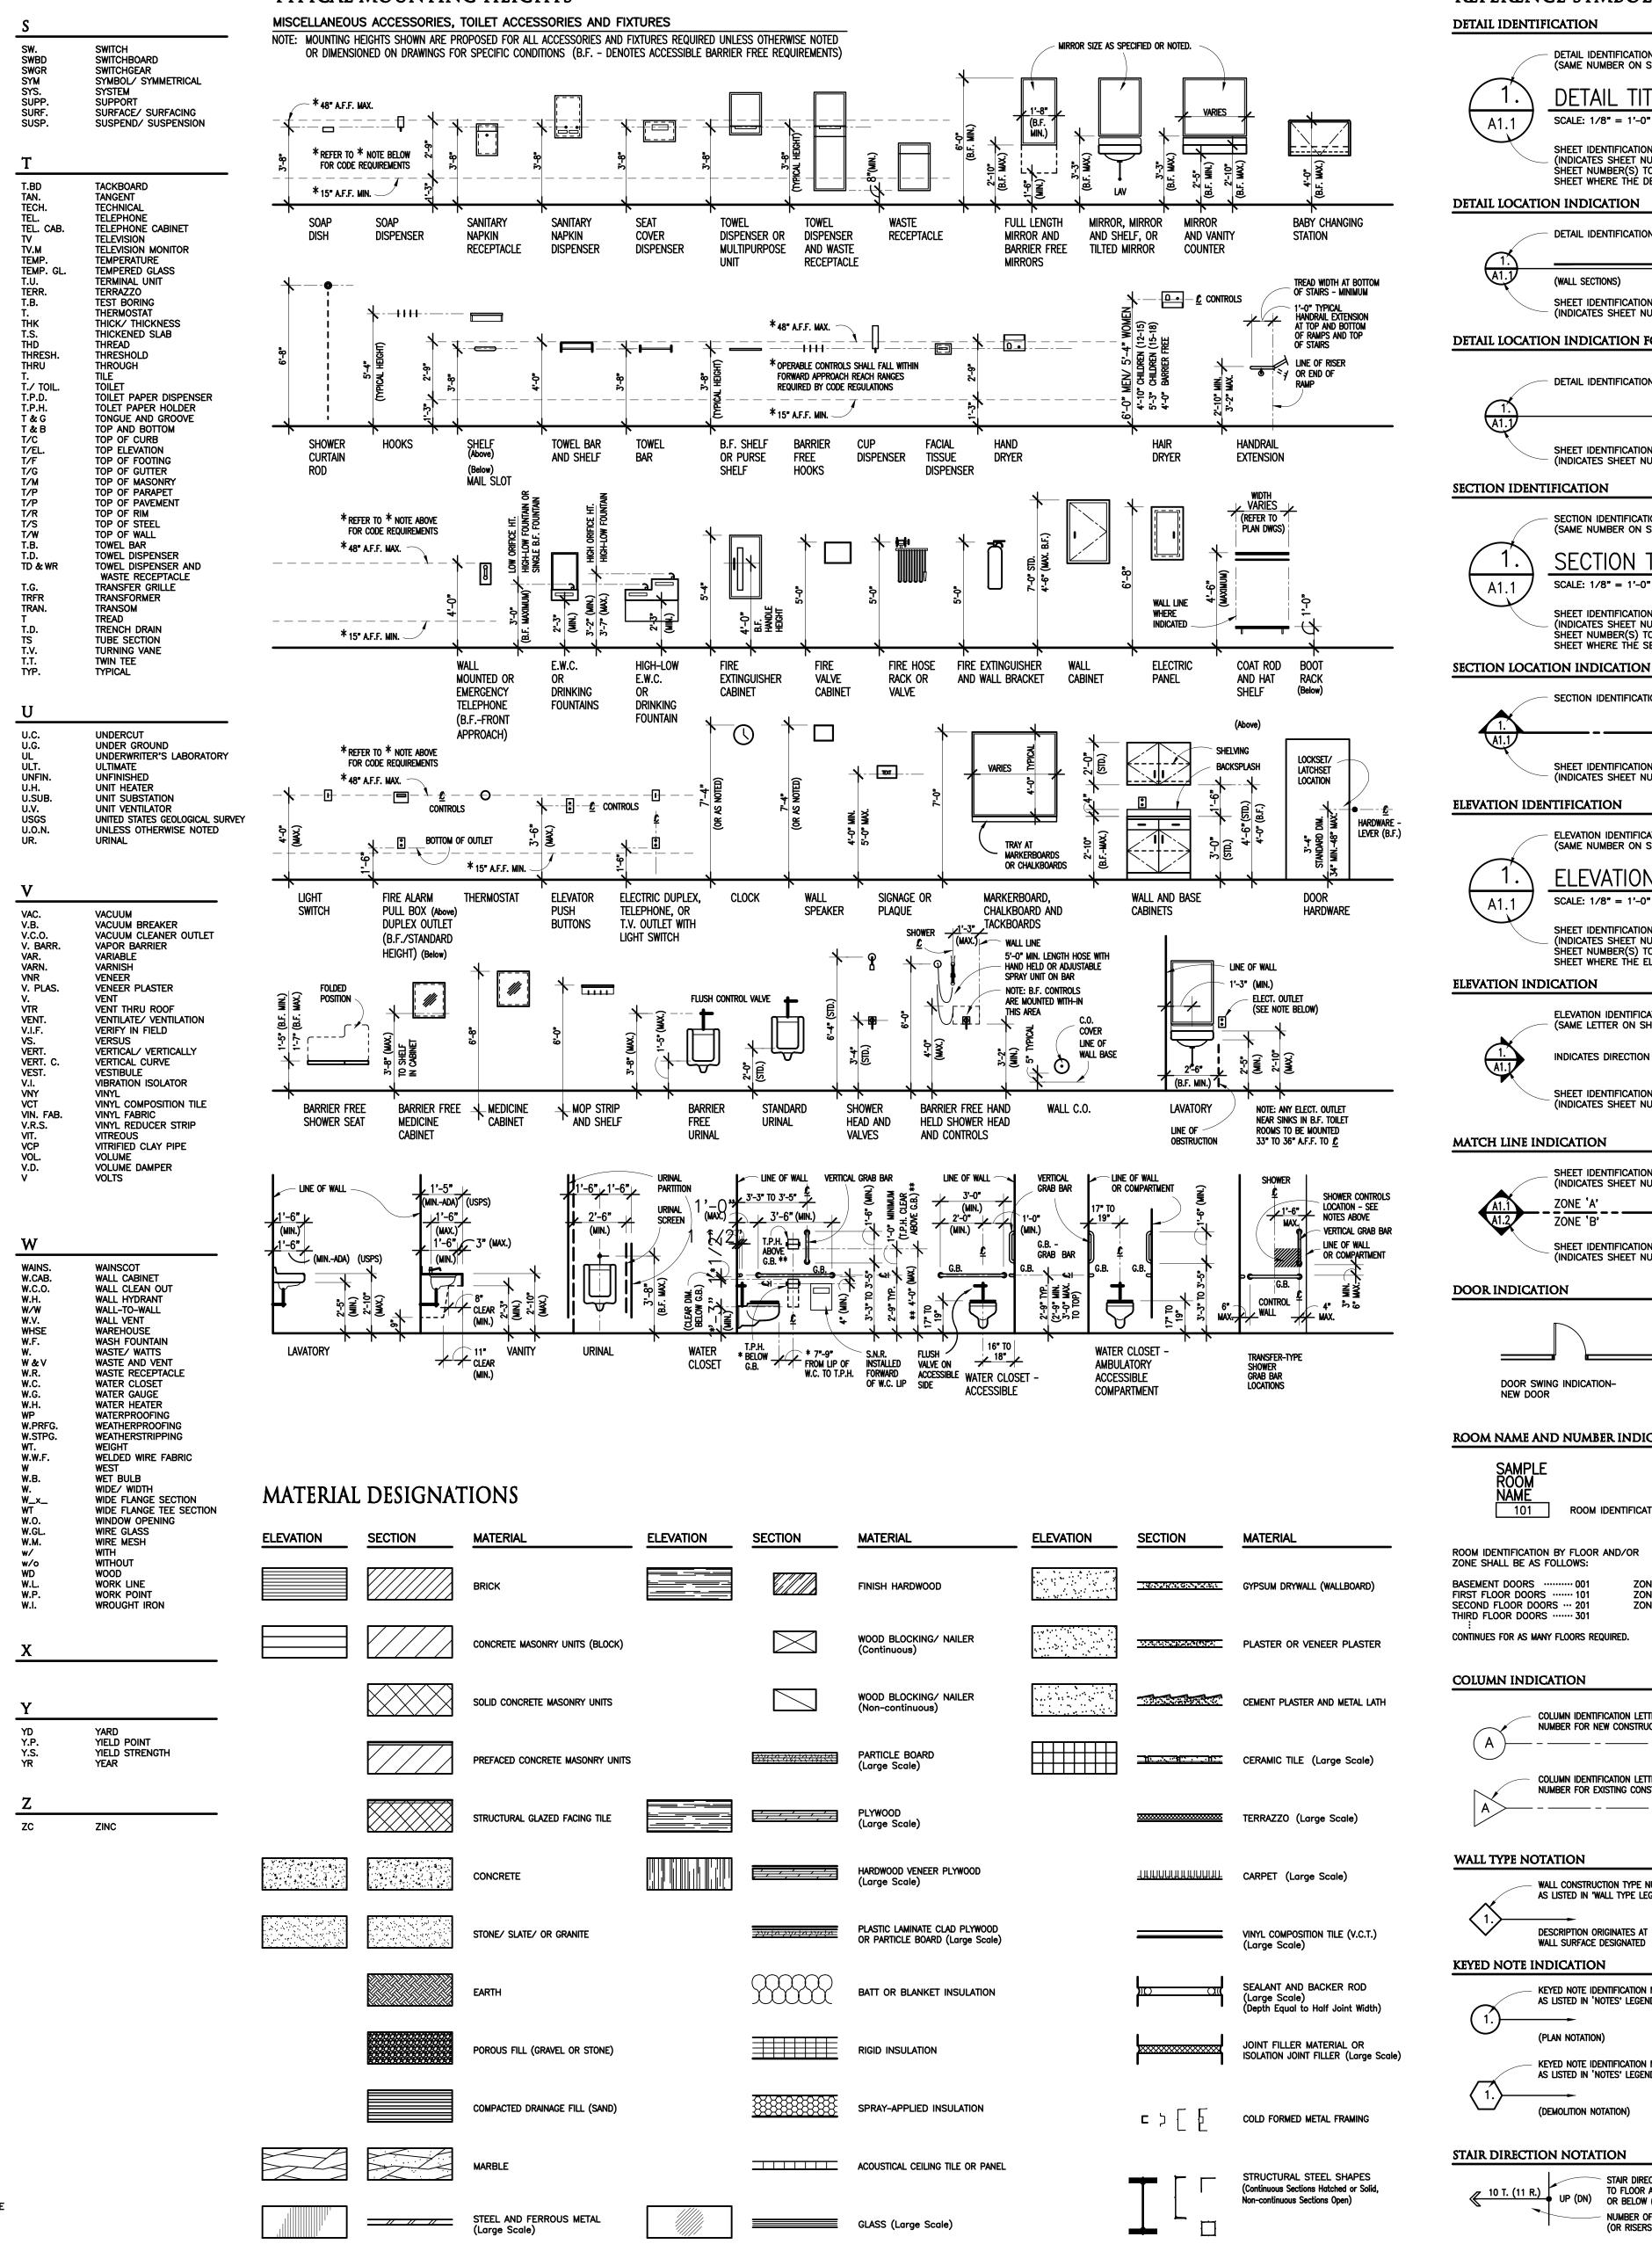

#### TYPICAL MOUNTING HEIGHTS

ALUMINUM AND NON-FERROUS METAL (Large Scale)

GLASS (Small Scale)

- DETAIL IDENTIFICATION NUMBER (SAME NUMBER ON SHEET WHERE DRAWN OR REFERENCED) DETAIL TITLE SCALE: 1/8" = 1'-0" SHEET IDENTIFICATION NUMBER (INDICATES SHEET NUMBER WHERE DETAIL IS DRAWN OR SHEET NUMBER(S) TO REFER TO WHEN REFERENCED ON THE SHEET WHERE THE DETAIL IS DRAWN) DETAIL IDENTIFICATION NUMBER (A1.1) (WALL SECTIONS) (PLAN SECTIONS) SHEET IDENTIFICATION NUMBER (INDICATES SHEET NUMBER WHERE DETAIL IS DRAWN) DETAIL LOCATION INDICATION FOR ENLARGED PLANS DETAIL IDENTIFICATION NUMBER SHEET IDENTIFICATION NUMBER (INDICATES SHEET NUMBER WHERE DETAIL IS DRAWN) SECTION IDENTIFICATION NUMBER (SAME NUMBER ON SHEET WHERE DRAWN OR REFERENCED) SECTION TITLE SCALE: 1/8" = 1'-0" SHEET IDENTIFICATION NUMBER (INDICATES SHEET NUMBER WHERE SECTION IS DRAWN OR SHEET NUMBER(S) TO REFER TO WHEN REFERENCED ON THE SHEET WHERE THE SECTION IS DRAWN) SECTION IDENTIFICATION NUMBER SHEET IDENTIFICATION NUMBER (INDICATES SHEET NUMBER WHERE SECTION IS DRAWN) ELEVATION IDENTIFICATION NUMBER (SAME NUMBER ON SHEET WHERE DRAWN OR REFERENCED) ELEVATION TITLE SCALE: 1/8" = 1'-0" SHEET IDENTIFICATION NUMBER (INDICATES SHEET NUMBER WHERE ELEVATION IS DRAWN OR SHEET NUMBER(S) TO REFER TO WHEN REFERENCED ON THE SHEET WHERE THE ELEVATION IS DRAWN) ELEVATION IDENTIFICATION NUMBER(S) (SAME LETTER ON SHEET WHERE DRAWN OR REFERENCED) INDICATES DIRECTION OF VIEW OR MULTIPLE VIEWS SHEET IDENTIFICATION NUMBER INDICATES SHEET NUMBER WHERE ELEVATION IS DRAWN) SHEET IDENTIFICATION NUMBER (INDICATES SHEET NUMBER OF DRAWING) ZONE 'A' ZONE 'A' A1.1 ZONE 'B' ZONE 'B' A1.2 ZONE 'A' SHEET IDENTIFICATION NUMBER (INDICATES SHEET NUMBER WHERE DRAWING IS CONTINUED) DOOR SWING INDICATION-DOOR SWING INDICATION-DOOR SWING INDICATION-EXISTING DOOR TO BE REMOVED EXISTING DOOR ROOM NAME AND NUMBER INDICATION DOOR IDENTIFICATION DOOR TO ROOM SHALL REPEAT ROOM NUMBER ASSIGNED TO ROOM. MULTIPLE DOORS TO ROOM SHALL REPEAT ROOM NUMBER WITH A POSTSCRIPT LETTER FOR EACH ADDITIONAL DOOR ROOM IDENTIFICATION NUMBER REQUIRED. 101 / 101A / 101B FOR NUMBER NEEDED DOOR IDENTIFICATION BY FLOOR AND/OR ZONE SHALL BE AS FOLLOWS: ZONE A ··· A101 ZONE B ··· B101 ZONE C ··· C101 ZONE A ··A101 ZONE B ··B101 ZONE C ··C101 BASEMENT DOORS ...... 001 FIRST FLOOR DOORS ...... 101 SECOND FLOOR DOORS ··· 201 THIRD FLOOR DOORS ...... 301 CONTINUES FOR AS MANY FLOORS REQUIRED. NORTH INDICATION ASSUMED NORTH IF NOT COLUMN IDENTIFICATION LETTER OR NUMBER FOR NEW CONSTRUCTION TRUE NORTH OR PLAN NORTH WHERE TRUE NORTH IS INDICATED BY ARROW NOTATION COLUMN IDENTIFICATION LETTER OR NUMBER FOR EXISTING CONSTRUCTION TRUE \_ \_ \_ \_ \_ \_ \_ \_ \_ \_ \_ \_ \_ \_ NORTH CASEWORK NOTATION WALL CONSTRUCTION TYPE NUMBER ASEWORK IDENTIFICATION NUMBER BASED ON MANUFACTURERS CATALOG AS LISTED IN 'WALL TYPE LEGEND' NUMBERS AS NOTED IN SPECIFICATIONS OR 'CASEWORK LEGEND' A1-100-36 ------DESCRIPTION ORIGINATES A WALL SURFACE DESIGNATE ADDENDUM INDICATION KEYED NOTE IDENTIFICATION NUMBE ADDENDUM NUMBER AS LISTED IN 'NOTES' LEGEND. (Current revisions shall be shown Encircled by a freeform line) (PLAN NOTATION) BULLETIN INDICATION KEYED NOTE IDENTIFICATION NUMBER AS LISTED IN 'NOTES' LEGEND. BULLETIN NUMBER (CURRENT REVISIONS SHALL BE SHOWN (DEMOLITION NOTATION) ENCIRCLED BY A FREEFORM LINE) DRAWING DIMENSION LINE INDICATION STAIR DIRECTION TO FLOOR ABOVE (UP) NOTE: DO NOT SCALE DRAWINGS WITHOUT UP (DN) TO FLOOR ABUVE (UP (DN) 10'–0" GRAPHIC SCALES WITH NUMBER OF TREADS PROPORTIONS OTHER (or risers) in stair run THAN 1:1 DRAWING NOTATION INDICATION MATERIAL OR WORK DIVISION NOTATION MATERIAL NOTATION AND INFORMATION MATERIAL 'A' MATERIAL 'B' (REFER TO TECHNICAL SPECIFICATIONS (NEW CONST.) (EXIST. CONST.) FOR MATERIAL DESCRIPTIONS AND METHODS JOINT BETWEEN MATERIALS OF CONSTRUCTION)