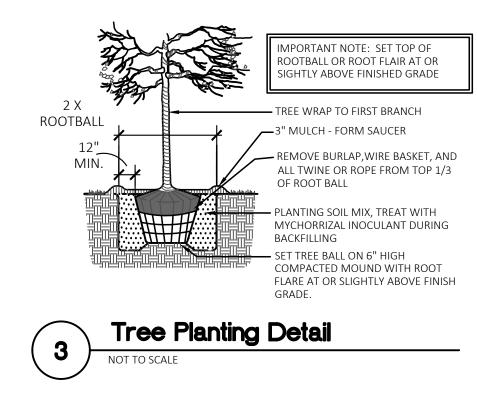

#### TYPICAL MOUNTING HEIGHTS

ALUMINUM AND NON-FERROUS METAL (Large Scale)

GLASS (Small Scale)

- DETAIL IDENTIFICATION NUMBER (SAME NUMBER ON SHEET WHERE DRAWN OR REFERENCED) DETAIL TITLE SCALE: 1/8" = 1'-0" SHEET IDENTIFICATION NUMBER (INDICATES SHEET NUMBER WHERE DETAIL IS DRAWN OR SHEET NUMBER(S) TO REFER TO WHEN REFERENCED ON THE SHEET WHERE THE DETAIL IS DRAWN) DETAIL IDENTIFICATION NUMBER (A1.1) (WALL SECTIONS) (PLAN SECTIONS) SHEET IDENTIFICATION NUMBER (INDICATES SHEET NUMBER WHERE DETAIL IS DRAWN) DETAIL LOCATION INDICATION FOR ENLARGED PLANS DETAIL IDENTIFICATION NUMBER SHEET IDENTIFICATION NUMBER (INDICATES SHEET NUMBER WHERE DETAIL IS DRAWN) SECTION IDENTIFICATION NUMBER (SAME NUMBER ON SHEET WHERE DRAWN OR REFERENCED) SECTION TITLE SCALE: 1/8" = 1'-0" SHEET IDENTIFICATION NUMBER (INDICATES SHEET NUMBER WHERE SECTION IS DRAWN OR SHEET NUMBER(S) TO REFER TO WHEN REFERENCED ON THE SHEET WHERE THE SECTION IS DRAWN) SECTION IDENTIFICATION NUMBER SHEET IDENTIFICATION NUMBER (INDICATES SHEET NUMBER WHERE SECTION IS DRAWN) ELEVATION IDENTIFICATION NUMBER (SAME NUMBER ON SHEET WHERE DRAWN OR REFERENCED) ELEVATION TITLE SCALE: 1/8" = 1'-0" SHEET IDENTIFICATION NUMBER (INDICATES SHEET NUMBER WHERE ELEVATION IS DRAWN OR SHEET NUMBER(S) TO REFER TO WHEN REFERENCED ON THE SHEET WHERE THE ELEVATION IS DRAWN) ELEVATION IDENTIFICATION NUMBER(S) (SAME LETTER ON SHEET WHERE DRAWN OR REFERENCED) INDICATES DIRECTION OF VIEW OR MULTIPLE VIEWS SHEET IDENTIFICATION NUMBER INDICATES SHEET NUMBER WHERE ELEVATION IS DRAWN) SHEET IDENTIFICATION NUMBER (INDICATES SHEET NUMBER OF DRAWING) ZONE 'A' ZONE 'A' A1.1 ZONE 'B' ZONE 'B' A1.2 ZONE 'A' SHEET IDENTIFICATION NUMBER (INDICATES SHEET NUMBER WHERE DRAWING IS CONTINUED) DOOR SWING INDICATION-DOOR SWING INDICATION-DOOR SWING INDICATION-EXISTING DOOR TO BE REMOVED EXISTING DOOR ROOM NAME AND NUMBER INDICATION DOOR IDENTIFICATION DOOR TO ROOM SHALL REPEAT ROOM NUMBER ASSIGNED TO ROOM. MULTIPLE DOORS TO ROOM SHALL REPEAT ROOM NUMBER WITH A POSTSCRIPT LETTER FOR EACH ADDITIONAL DOOR ROOM IDENTIFICATION NUMBER REQUIRED. 101 / 101A / 101B FOR NUMBER NEEDED DOOR IDENTIFICATION BY FLOOR AND/OR ZONE SHALL BE AS FOLLOWS: ZONE A ··· A101 ZONE B ··· B101 ZONE C ··· C101 ZONE A ··A101 ZONE B ··B101 ZONE C ··C101 BASEMENT DOORS ...... 001 FIRST FLOOR DOORS ...... 101 SECOND FLOOR DOORS ··· 201 THIRD FLOOR DOORS ...... 301 CONTINUES FOR AS MANY FLOORS REQUIRED. NORTH INDICATION ASSUMED NORTH IF NOT COLUMN IDENTIFICATION LETTER OR NUMBER FOR NEW CONSTRUCTION TRUE NORTH OR PLAN NORTH WHERE TRUE NORTH IS INDICATED BY ARROW NOTATION COLUMN IDENTIFICATION LETTER OR NUMBER FOR EXISTING CONSTRUCTION TRUE \_ \_ \_ \_ \_ \_ \_ \_ \_ \_ \_ \_ \_ \_ NORTH CASEWORK NOTATION WALL CONSTRUCTION TYPE NUMBER ASEWORK IDENTIFICATION NUMBER BASED ON MANUFACTURERS CATALOG AS LISTED IN 'WALL TYPE LEGEND' NUMBERS AS NOTED IN SPECIFICATIONS OR 'CASEWORK LEGEND' A1-100-36 ------DESCRIPTION ORIGINATES A WALL SURFACE DESIGNATE ADDENDUM INDICATION KEYED NOTE IDENTIFICATION NUMBE ADDENDUM NUMBER AS LISTED IN 'NOTES' LEGEND. (Current revisions shall be shown Encircled by a freeform line) (PLAN NOTATION) BULLETIN INDICATION KEYED NOTE IDENTIFICATION NUMBER AS LISTED IN 'NOTES' LEGEND. BULLETIN NUMBER (CURRENT REVISIONS SHALL BE SHOWN (DEMOLITION NOTATION) ENCIRCLED BY A FREEFORM LINE) DRAWING DIMENSION LINE INDICATION STAIR DIRECTION TO FLOOR ABOVE (UP) NOTE: DO NOT SCALE DRAWINGS WITHOUT UP (DN) TO FLOOR ABUVE (UP (DN) 10'–0" GRAPHIC SCALES WITH NUMBER OF TREADS PROPORTIONS OTHER (or risers) in stair run THAN 1:1 DRAWING NOTATION INDICATION MATERIAL OR WORK DIVISION NOTATION MATERIAL NOTATION AND INFORMATION MATERIAL 'A' MATERIAL 'B' (REFER TO TECHNICAL SPECIFICATIONS (NEW CONST.) (EXIST. CONST.) FOR MATERIAL DESCRIPTIONS AND METHODS JOINT BETWEEN MATERIALS OF CONSTRUCTION)