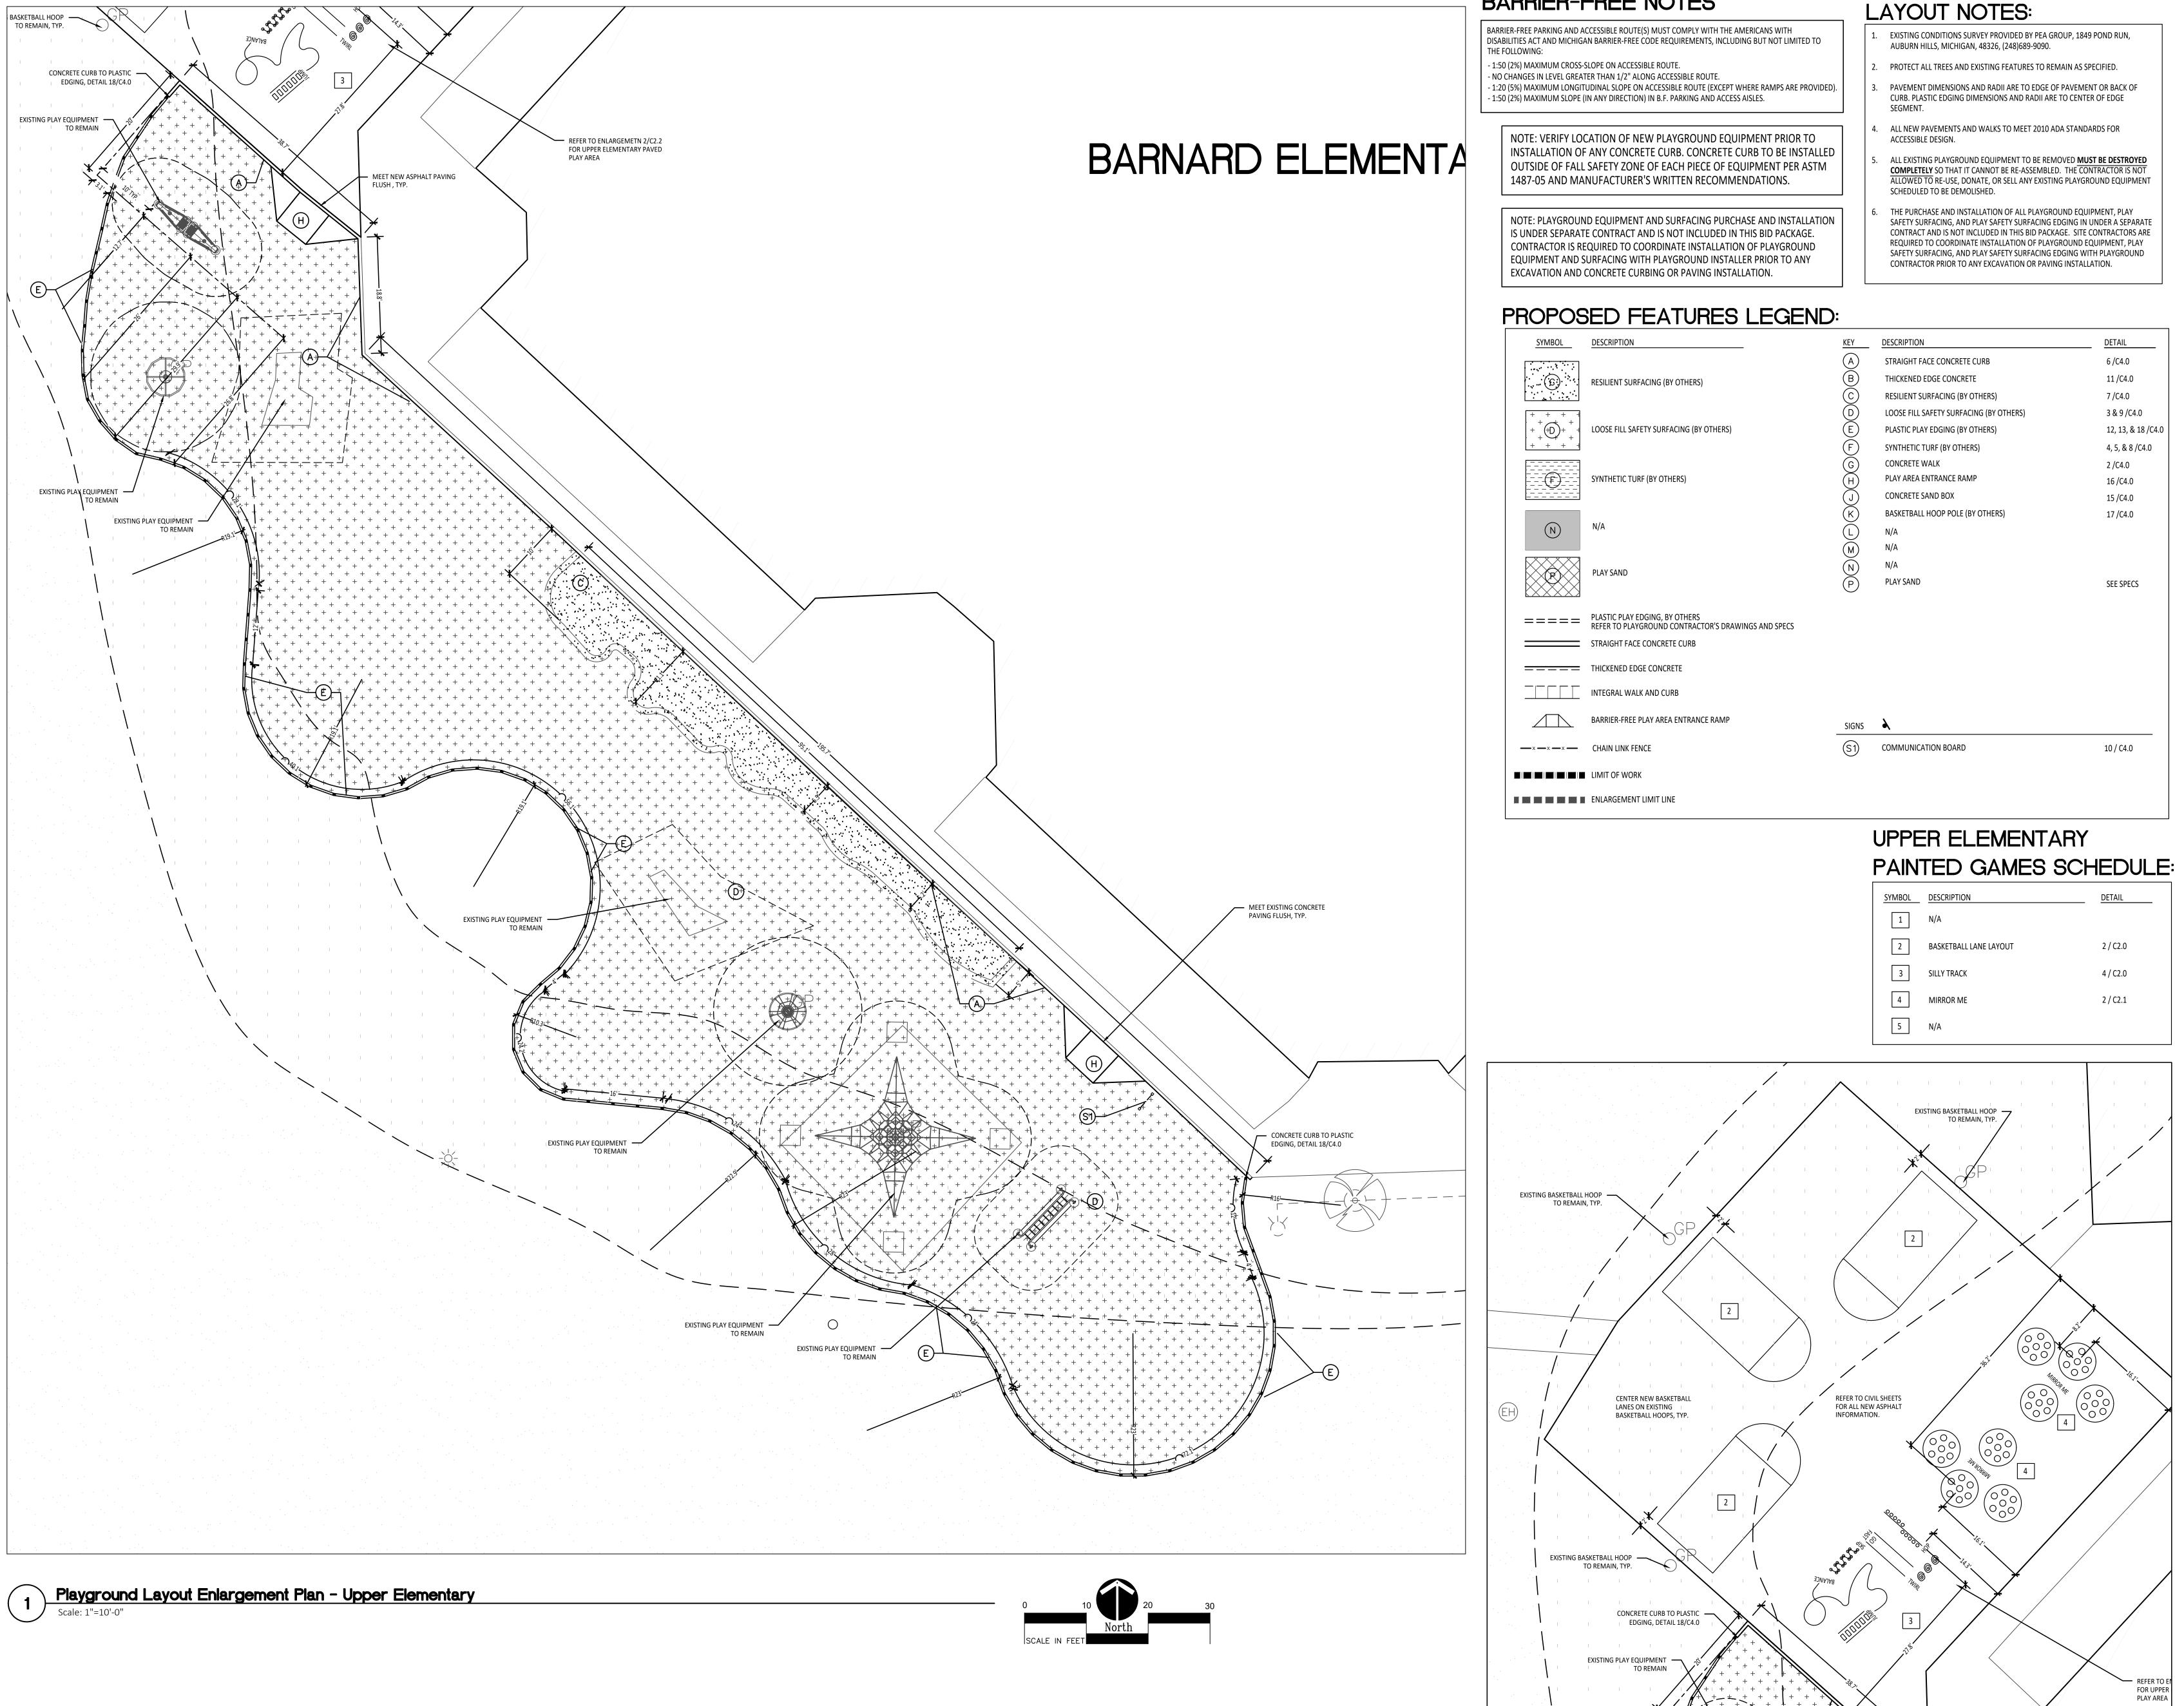

## Barnard **Elementary School Playground Remodel Bid Package No.01A**

PROJECT TITLE

CONSULTANT

**REGISTRATION SEAL** 

TMP ARCHITECTURE INC

| SYMBOL    | DESCRIPTION                                                                           | KEY   | DESCRIPTION                             | D  |
|-----------|---------------------------------------------------------------------------------------|-------|-----------------------------------------|----|
|           |                                                                                       | A     | STRAIGHT FACE CONCRETE CURB             | 6  |
|           | RESILIENT SURFACING (BY OTHERS)                                                       | B     | THICKENED EDGE CONCRETE                 | 1  |
|           |                                                                                       | C     | RESILIENT SURFACING (BY OTHERS)         | 7  |
| + + + 4   |                                                                                       | D     | LOOSE FILL SAFETY SURFACING (BY OTHERS) | 3  |
|           | LOOSE FILL SAFETY SURFACING (BY OTHERS)                                               | E     | PLASTIC PLAY EDGING (BY OTHERS)         | 1  |
| + + + +   |                                                                                       | F     | SYNTHETIC TURF (BY OTHERS)              | 4  |
|           |                                                                                       | G     | CONCRETE WALK                           | 2  |
|           | SYNTHETIC TURF (BY OTHERS)                                                            | Ĥ     | PLAY AREA ENTRANCE RAMP                 | 1  |
|           |                                                                                       | (J)   | CONCRETE SAND BOX                       | 1  |
|           |                                                                                       | ĸ     | BASKETBALL HOOP POLE (BY OTHERS)        | 1  |
| N         | N/A                                                                                   | Ĺ     | N/A                                     |    |
|           |                                                                                       | M     | N/A                                     |    |
|           | PLAY SAND                                                                             | (N)   | N/A                                     |    |
|           | PLAT SAND                                                                             | P     | PLAY SAND                               | S  |
| =====     | PLASTIC PLAY EDGING, BY OTHERS<br>REFER TO PLAYGROUND CONTRACTOR'S DRAWINGS AND SPECS |       |                                         |    |
|           | STRAIGHT FACE CONCRETE CURB                                                           |       |                                         |    |
|           | THICKENED EDGE CONCRETE                                                               |       |                                         |    |
|           | INTEGRAL WALK AND CURB                                                                |       |                                         |    |
| $\square$ | BARRIER-FREE PLAY AREA ENTRANCE RAMP                                                  | SIGNS | <b>X</b>                                |    |
| xxx       | CHAIN LINK FENCE                                                                      | S1)   | COMMUNICATION BOARD                     | 10 |
|           | LIMIT OF WORK                                                                         |       |                                         |    |
|           | ENLARGEMENT LIMIT LINE                                                                |       |                                         |    |