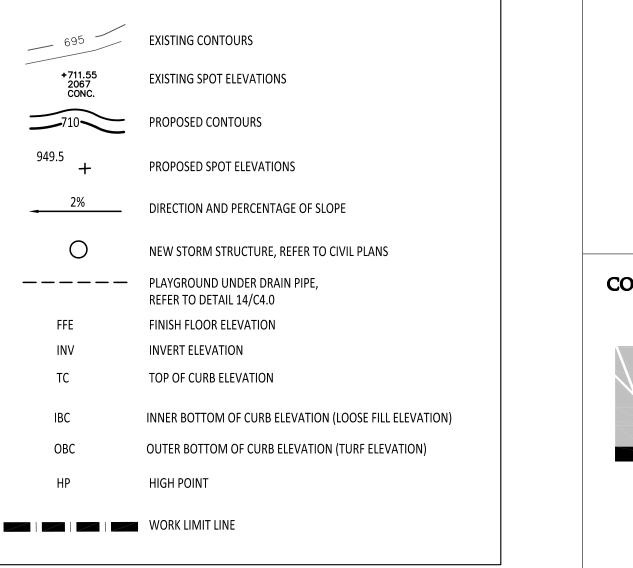

## Barnard **Elementary School Playground Remodel Bid Package No.01A**

PROJECT TITLE

CONSULTANT

**REGISTRATION SEAL** 

TMP ARCHITECTURE INC

| SYMBOL    | DESCRIPTION                                                                           | KEY   | DESCRIPTION                             | D  |
|-----------|---------------------------------------------------------------------------------------|-------|-----------------------------------------|----|
|           |                                                                                       | A     | STRAIGHT FACE CONCRETE CURB             | 6  |
|           | RESILIENT SURFACING (BY OTHERS)                                                       | B     | THICKENED EDGE CONCRETE                 | 1  |
|           |                                                                                       | C     | RESILIENT SURFACING (BY OTHERS)         | 7  |
| + + + 4   |                                                                                       | D     | LOOSE FILL SAFETY SURFACING (BY OTHERS) | 3  |
|           | LOOSE FILL SAFETY SURFACING (BY OTHERS)                                               | E     | PLASTIC PLAY EDGING (BY OTHERS)         | 1  |
| + + + +   |                                                                                       | F     | SYNTHETIC TURF (BY OTHERS)              | 4  |
|           |                                                                                       | G     | CONCRETE WALK                           | 2  |
|           | SYNTHETIC TURF (BY OTHERS)                                                            | Ĥ     | PLAY AREA ENTRANCE RAMP                 | 1  |
|           |                                                                                       | (J)   | CONCRETE SAND BOX                       | 1  |
|           |                                                                                       | ĸ     | BASKETBALL HOOP POLE (BY OTHERS)        | 1  |
| N         | N/A                                                                                   | Ĺ     | N/A                                     |    |
|           |                                                                                       | M     | N/A                                     |    |
|           | PLAY SAND                                                                             | (N)   | N/A                                     |    |
|           | PLAT SAND                                                                             | P     | PLAY SAND                               | S  |
| =====     | PLASTIC PLAY EDGING, BY OTHERS<br>REFER TO PLAYGROUND CONTRACTOR'S DRAWINGS AND SPECS |       |                                         |    |
|           | STRAIGHT FACE CONCRETE CURB                                                           |       |                                         |    |
|           | THICKENED EDGE CONCRETE                                                               |       |                                         |    |
|           | INTEGRAL WALK AND CURB                                                                |       |                                         |    |
| $\square$ | BARRIER-FREE PLAY AREA ENTRANCE RAMP                                                  | SIGNS | <b>X</b>                                |    |
| xxx       | CHAIN LINK FENCE                                                                      | S1)   | COMMUNICATION BOARD                     | 10 |
|           | LIMIT OF WORK                                                                         |       |                                         |    |
|           | ENLARGEMENT LIMIT LINE                                                                |       |                                         |    |