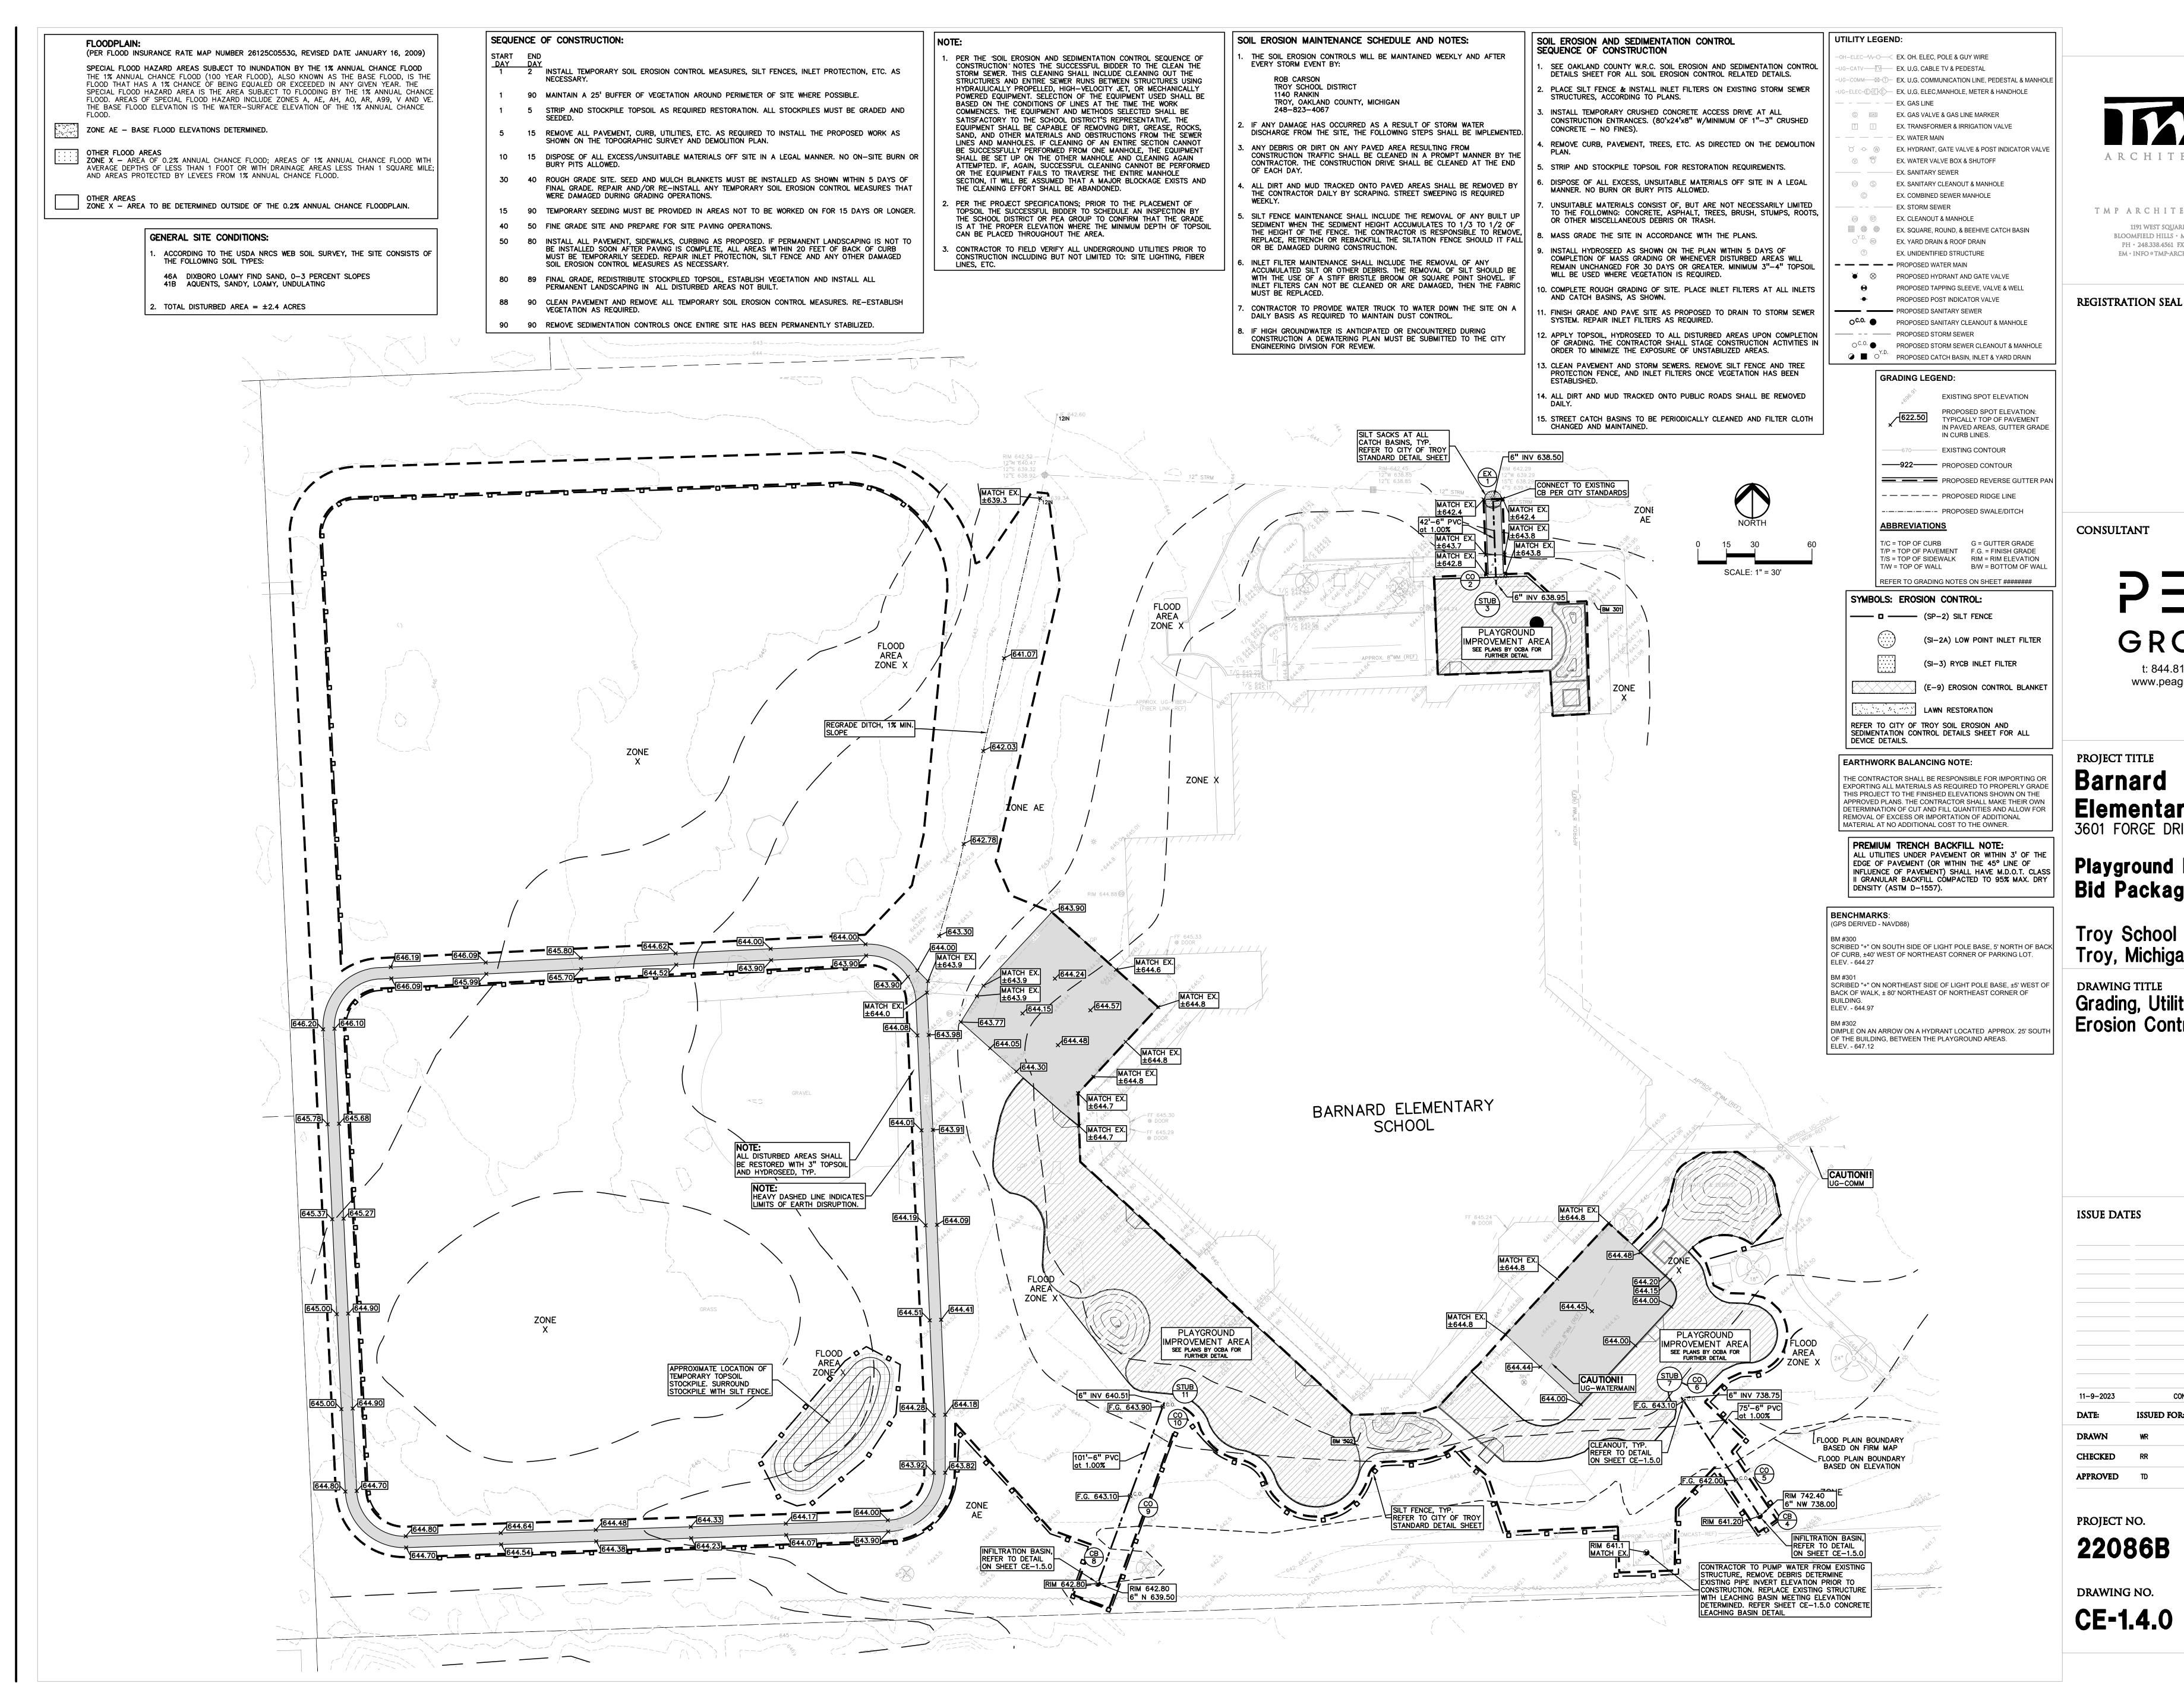

|
|           |                        |
|           |                        |
|           |                        |
|           |                        |
| 11-9-2023 | CONSTRUCTION DOCUMENTS |
| DATE:     | ISSUED FOR:            |
| DRAWN     | WR                     |
| CHECKED   | RR                     |
| APPROVED  | TD                     |

**Troy School District** Troy, Michigan DRAWING TITLE Dimension & Paving Plan

Playground Renovation Bid Package No.01A

PROJECT TITLE Barnard Elementary School 3601 FORGE DRIVE

GROUP t: 844.813.2949 www.peagroup.com

CONSULTANT

**REGISTRATION SEAL** 

ARCHITECTURE

TMP ARCHITECTURE INC

1191 WEST SQUARE LAKE ROAD

PH • 248.338.4561 FX • 248.338.0223 EM • INFO @ TMP-ARCHITECTURE.COM

BLOOMFIELD HILLS • MICHIGAN • 48302







| ISSUE DAT | 'ES                    |  |
|-----------|------------------------|--|
|           |                        |  |
|           |                        |  |
|           |                        |  |
| 11-9-2023 | CONSTRUCTION DOCUMENTS |  |
| DATE:     | ISSUED FOR:            |  |
| DRAWN     | WR                     |  |
| CHECKED   | RR                     |  |
| APPROVED  | TD                     |  |

#### Troy, Michigan DRAWING TITLE Grading, Utility & Soil Erosion Control Plan

**Troy School District** 

## **Playground Renovation** Bid Package No.01A

PROJECT TITLE Barnard **Elementary School** 3601 FORGE DRIVE

t: 844.813.2949 www.peagroup.com

CONSULTANT

GROUP

TMP ARCHITECTURE INC 1191 WEST SQUARE LAKE ROAD BLOOMFIELD HILLS • MICHIGAN • 48302 PH • 248.338.4561