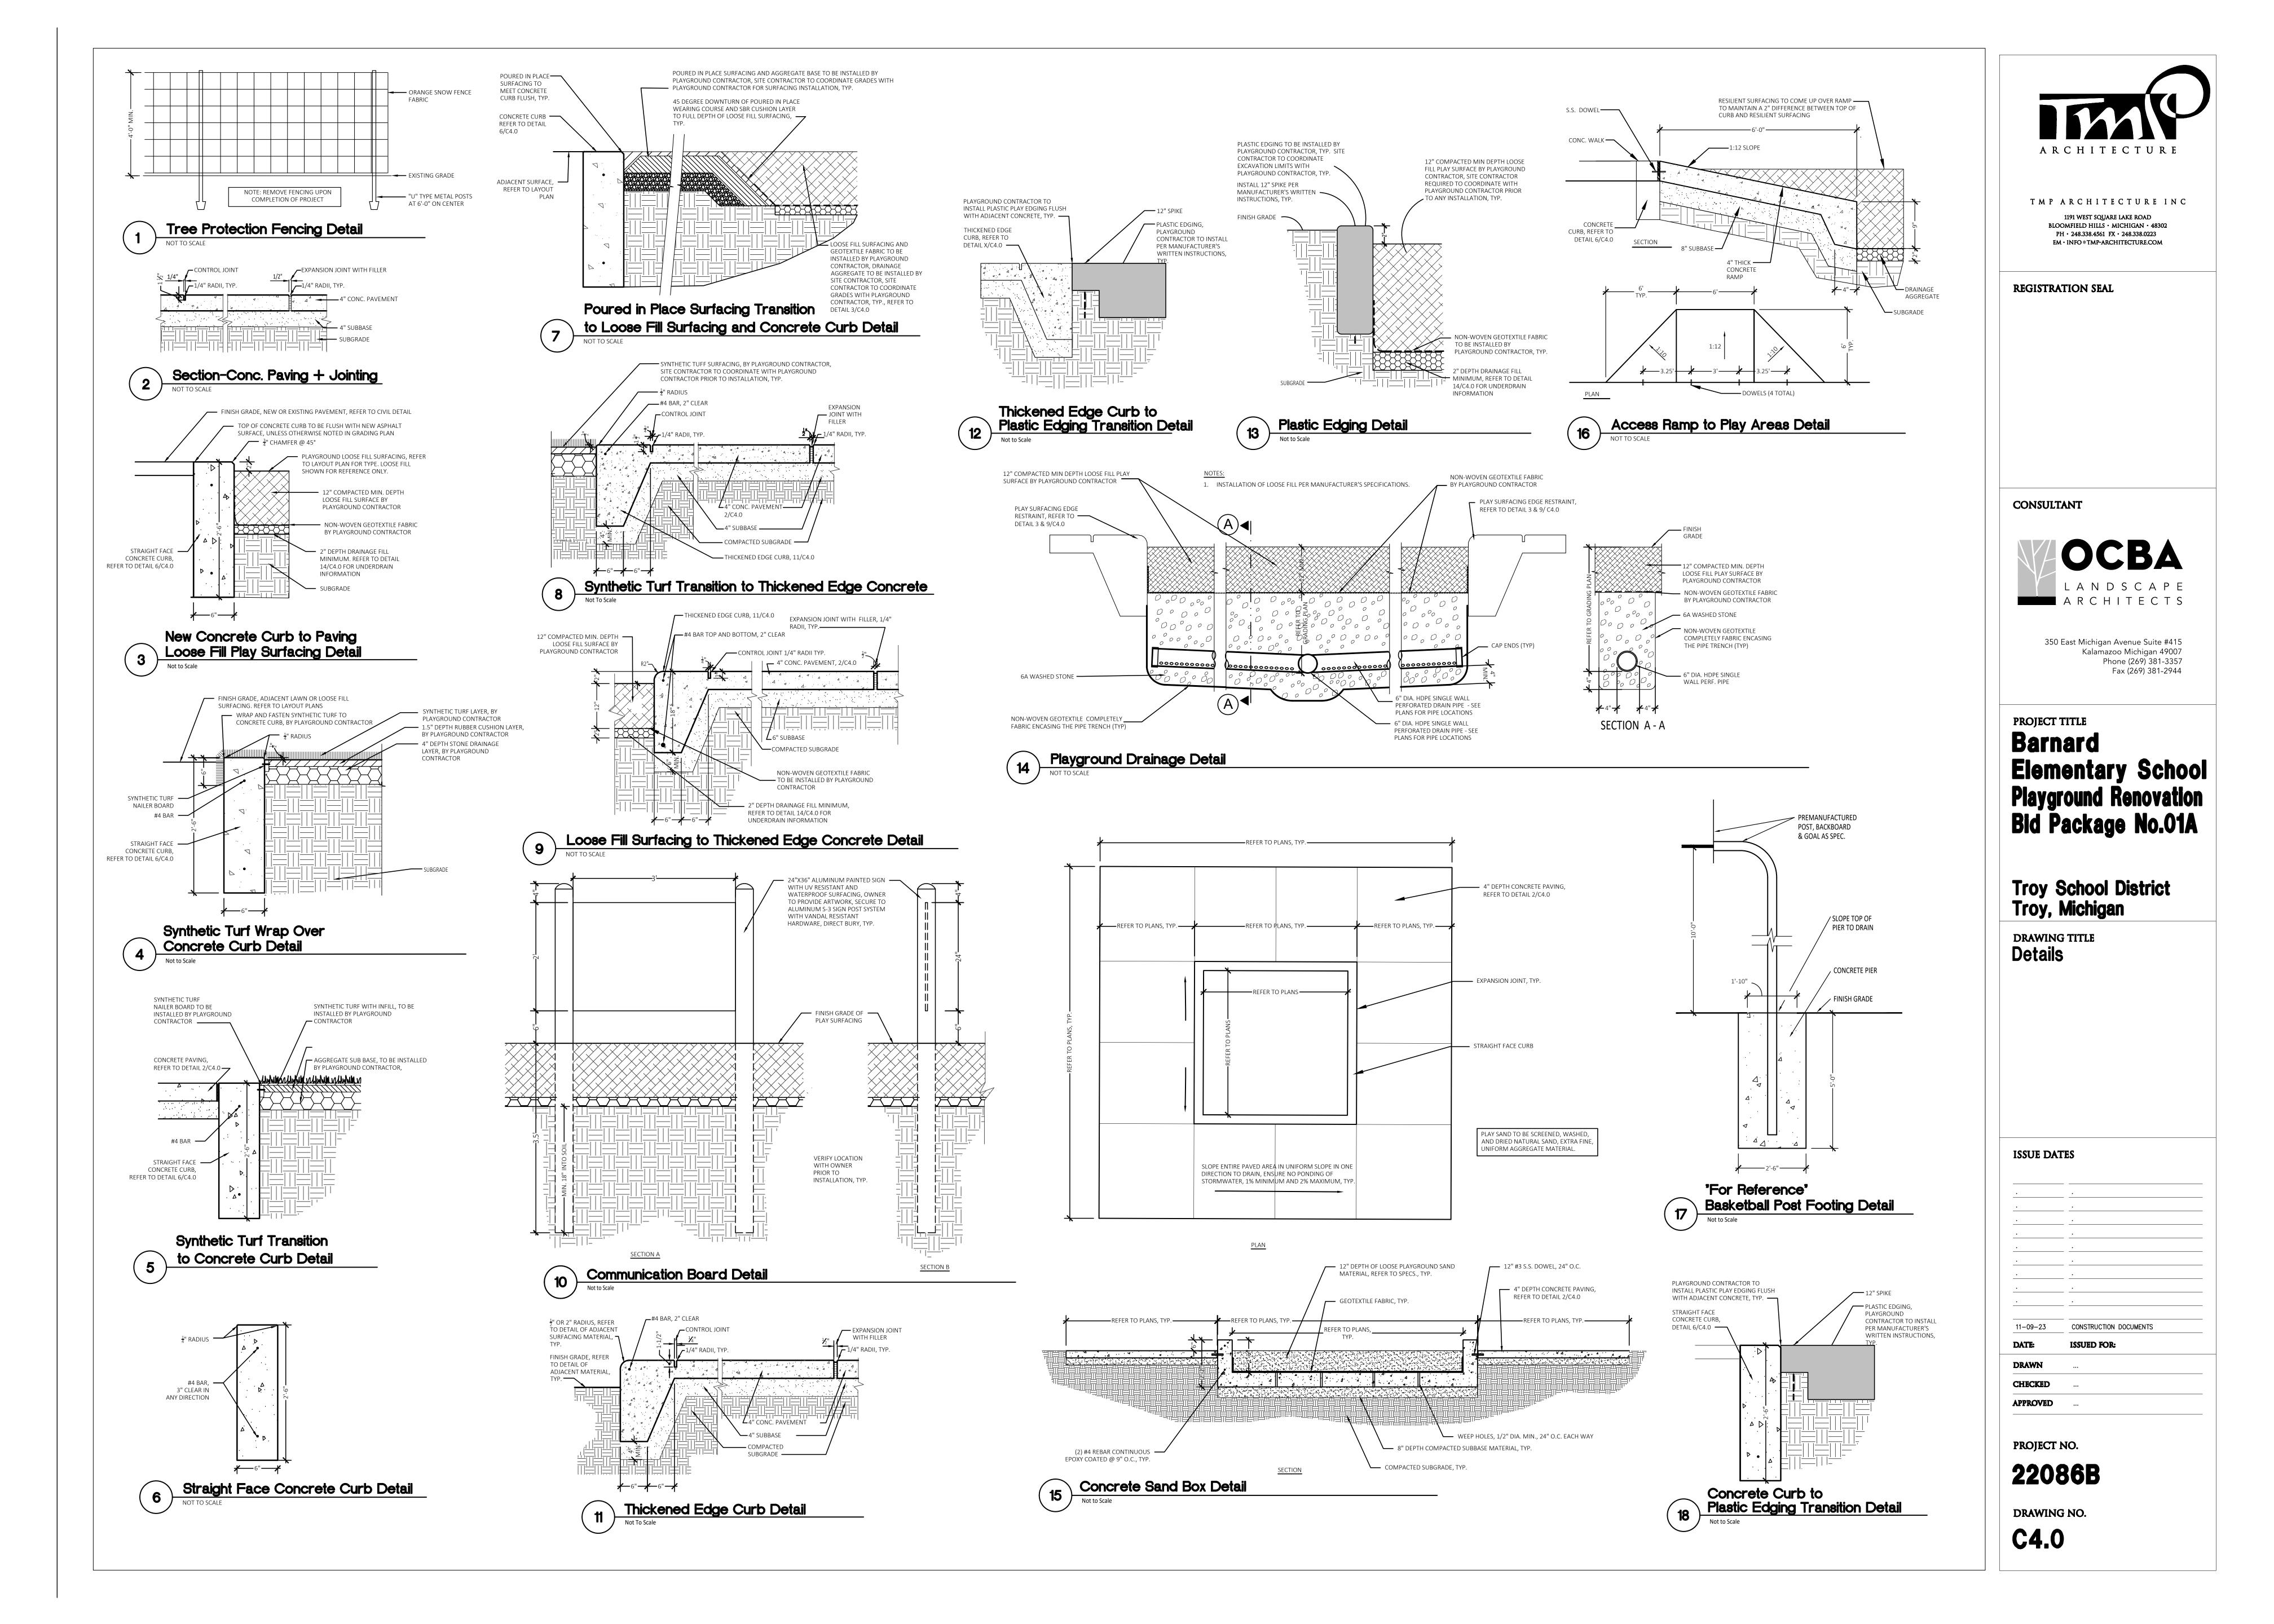

#### TYPICAL MOUNTING HEIGHTS

ALUMINUM AND NON-FERROUS METAL (Large Scale)

GLASS (Small Scale)

- DETAIL IDENTIFICATION NUMBER (SAME NUMBER ON SHEET WHERE DRAWN OR REFERENCED) DETAIL TITLE SCALE: 1/8" = 1'-0" SHEET IDENTIFICATION NUMBER (INDICATES SHEET NUMBER WHERE DETAIL IS DRAWN OR SHEET NUMBER(S) TO REFER TO WHEN REFERENCED ON THE SHEET WHERE THE DETAIL IS DRAWN) DETAIL IDENTIFICATION NUMBER (A1.1) (WALL SECTIONS) (PLAN SECTIONS) SHEET IDENTIFICATION NUMBER (INDICATES SHEET NUMBER WHERE DETAIL IS DRAWN) DETAIL LOCATION INDICATION FOR ENLARGED PLANS DETAIL IDENTIFICATION NUMBER SHEET IDENTIFICATION NUMBER (INDICATES SHEET NUMBER WHERE DETAIL IS DRAWN) SECTION IDENTIFICATION NUMBER (SAME NUMBER ON SHEET WHERE DRAWN OR REFERENCED) SECTION TITLE SCALE: 1/8" = 1'-0" SHEET IDENTIFICATION NUMBER (INDICATES SHEET NUMBER WHERE SECTION IS DRAWN OR SHEET NUMBER(S) TO REFER TO WHEN REFERENCED ON THE SHEET WHERE THE SECTION IS DRAWN) SECTION IDENTIFICATION NUMBER SHEET IDENTIFICATION NUMBER (INDICATES SHEET NUMBER WHERE SECTION IS DRAWN) ELEVATION IDENTIFICATION NUMBER (SAME NUMBER ON SHEET WHERE DRAWN OR REFERENCED) ELEVATION TITLE SCALE: 1/8" = 1'-0" SHEET IDENTIFICATION NUMBER (INDICATES SHEET NUMBER WHERE ELEVATION IS DRAWN OR SHEET NUMBER(S) TO REFER TO WHEN REFERENCED ON THE SHEET WHERE THE ELEVATION IS DRAWN) ELEVATION IDENTIFICATION NUMBER(S) (SAME LETTER ON SHEET WHERE DRAWN OR REFERENCED) INDICATES DIRECTION OF VIEW OR MULTIPLE VIEWS SHEET IDENTIFICATION NUMBER INDICATES SHEET NUMBER WHERE ELEVATION IS DRAWN) SHEET IDENTIFICATION NUMBER (INDICATES SHEET NUMBER OF DRAWING) ZONE 'A' ZONE 'A' A1.1 ZONE 'B' ZONE 'B' A1.2 ZONE 'A' SHEET IDENTIFICATION NUMBER (INDICATES SHEET NUMBER WHERE DRAWING IS CONTINUED) DOOR SWING INDICATION-DOOR SWING INDICATION-DOOR SWING INDICATION-EXISTING DOOR TO BE REMOVED EXISTING DOOR ROOM NAME AND NUMBER INDICATION DOOR IDENTIFICATION DOOR TO ROOM SHALL REPEAT ROOM NUMBER ASSIGNED TO ROOM. MULTIPLE DOORS TO ROOM SHALL REPEAT ROOM NUMBER WITH A POSTSCRIPT LETTER FOR EACH ADDITIONAL DOOR ROOM IDENTIFICATION NUMBER REQUIRED. 101 / 101A / 101B FOR NUMBER NEEDED DOOR IDENTIFICATION BY FLOOR AND/OR ZONE SHALL BE AS FOLLOWS: ZONE A ··· A101 ZONE B ··· B101 ZONE C ··· C101 ZONE A ··A101 ZONE B ··B101 ZONE C ··C101 BASEMENT DOORS ...... 001 FIRST FLOOR DOORS ...... 101 SECOND FLOOR DOORS ··· 201 THIRD FLOOR DOORS ...... 301 CONTINUES FOR AS MANY FLOORS REQUIRED. NORTH INDICATION ASSUMED NORTH IF NOT COLUMN IDENTIFICATION LETTER OR NUMBER FOR NEW CONSTRUCTION TRUE NORTH OR PLAN NORTH WHERE TRUE NORTH IS INDICATED BY ARROW NOTATION COLUMN IDENTIFICATION LETTER OR NUMBER FOR EXISTING CONSTRUCTION TRUE \_ \_ \_ \_ \_ \_ \_ \_ \_ \_ \_ \_ \_ \_ NORTH CASEWORK NOTATION WALL CONSTRUCTION TYPE NUMBER ASEWORK IDENTIFICATION NUMBER BASED ON MANUFACTURERS CATALOG AS LISTED IN 'WALL TYPE LEGEND' NUMBERS AS NOTED IN SPECIFICATIONS OR 'CASEWORK LEGEND' A1-100-36 ------DESCRIPTION ORIGINATES A WALL SURFACE DESIGNATE ADDENDUM INDICATION KEYED NOTE IDENTIFICATION NUMBE ADDENDUM NUMBER AS LISTED IN 'NOTES' LEGEND. (Current revisions shall be shown Encircled by a freeform line) (PLAN NOTATION) BULLETIN INDICATION KEYED NOTE IDENTIFICATION NUMBER AS LISTED IN 'NOTES' LEGEND. BULLETIN NUMBER (CURRENT REVISIONS SHALL BE SHOWN (DEMOLITION NOTATION) ENCIRCLED BY A FREEFORM LINE) DRAWING DIMENSION LINE INDICATION STAIR DIRECTION TO FLOOR ABOVE (UP) NOTE: DO NOT SCALE DRAWINGS WITHOUT UP (DN) TO FLOOR ABUVE (UP (DN) 10'–0" GRAPHIC SCALES WITH NUMBER OF TREADS PROPORTIONS OTHER (or risers) in stair run THAN 1:1 DRAWING NOTATION INDICATION MATERIAL OR WORK DIVISION NOTATION MATERIAL NOTATION AND INFORMATION MATERIAL 'A' MATERIAL 'B' (REFER TO TECHNICAL SPECIFICATIONS (NEW CONST.) (EXIST. CONST.) FOR MATERIAL DESCRIPTIONS AND METHODS JOINT BETWEEN MATERIALS OF CONSTRUCTION)