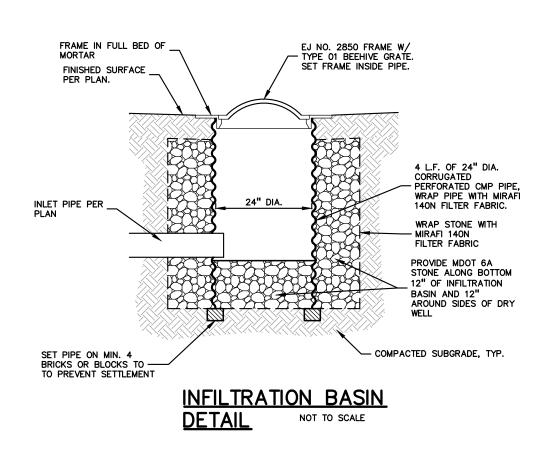

OUP WILL REQUIRE A MINIMUM 25% INCREASE IN BASE THICKNESS. HOWEVER, IF TESTING DOCUMENTATION IS PROVIDED TO PEA GROUP THAT SHOWS THAT THE CRUSHED CONCRETE MATERIAL MEETS ALL REQUIREMENTS OF MDOT SPECIFICATION SECTION 902, THEN THE 25% INCREASE IN THICKNESS MAY BE REEVALUATED. ASPHALT MATERIAL NOTES: HOT-MIX ASPHALT MIXTURES UTILIZING RECYCLED ASPHALT PAVEMENT (RAP) MUST MEET MDOT SPECIAL PROVISION 12SP501(E). THE BINDER GRADE FOR THIS WORK IS PG58-22. IF ASPHALT MIXES CONTAINING RAP ARE TO BE SUPPLIED FOR THIS PROJECT, THE ASPHALT BINDER MUST BE REVISED PER MDOT 'TIER 1' OR 'TIER 2' REQUIREMENTS (RAP CONTENT UP TO 27% MAXIMUM). TIER 3 MIXES ARE NOT ACCEPTABLE ON THIS PROJECT. AN ASPHALT MIX DESIGN FOR ALL SPECIFIED MIXES SHOULD BE FORWARDED TO PEA GROUP FOR REVIEW PRIOR TO CONSTRUCTION









| ISSUE DAT | 'ES       |                       |
|-----------|-----------|-----------------------|
|           |           |                       |
|           |           |                       |
|           |           |                       |
|           |           |                       |
|           |           |                       |
|           |           |                       |
|           |           |                       |
|           |           |                       |
|           |           |                       |
|           |           |                       |
| 11-9-2023 | C         | ONSTRUCTION DOCUMENTS |
| DATE:     | ISSUED FO | R:                    |
| DRAWN     | WR        |                       |
| CHECKED   | RR        |