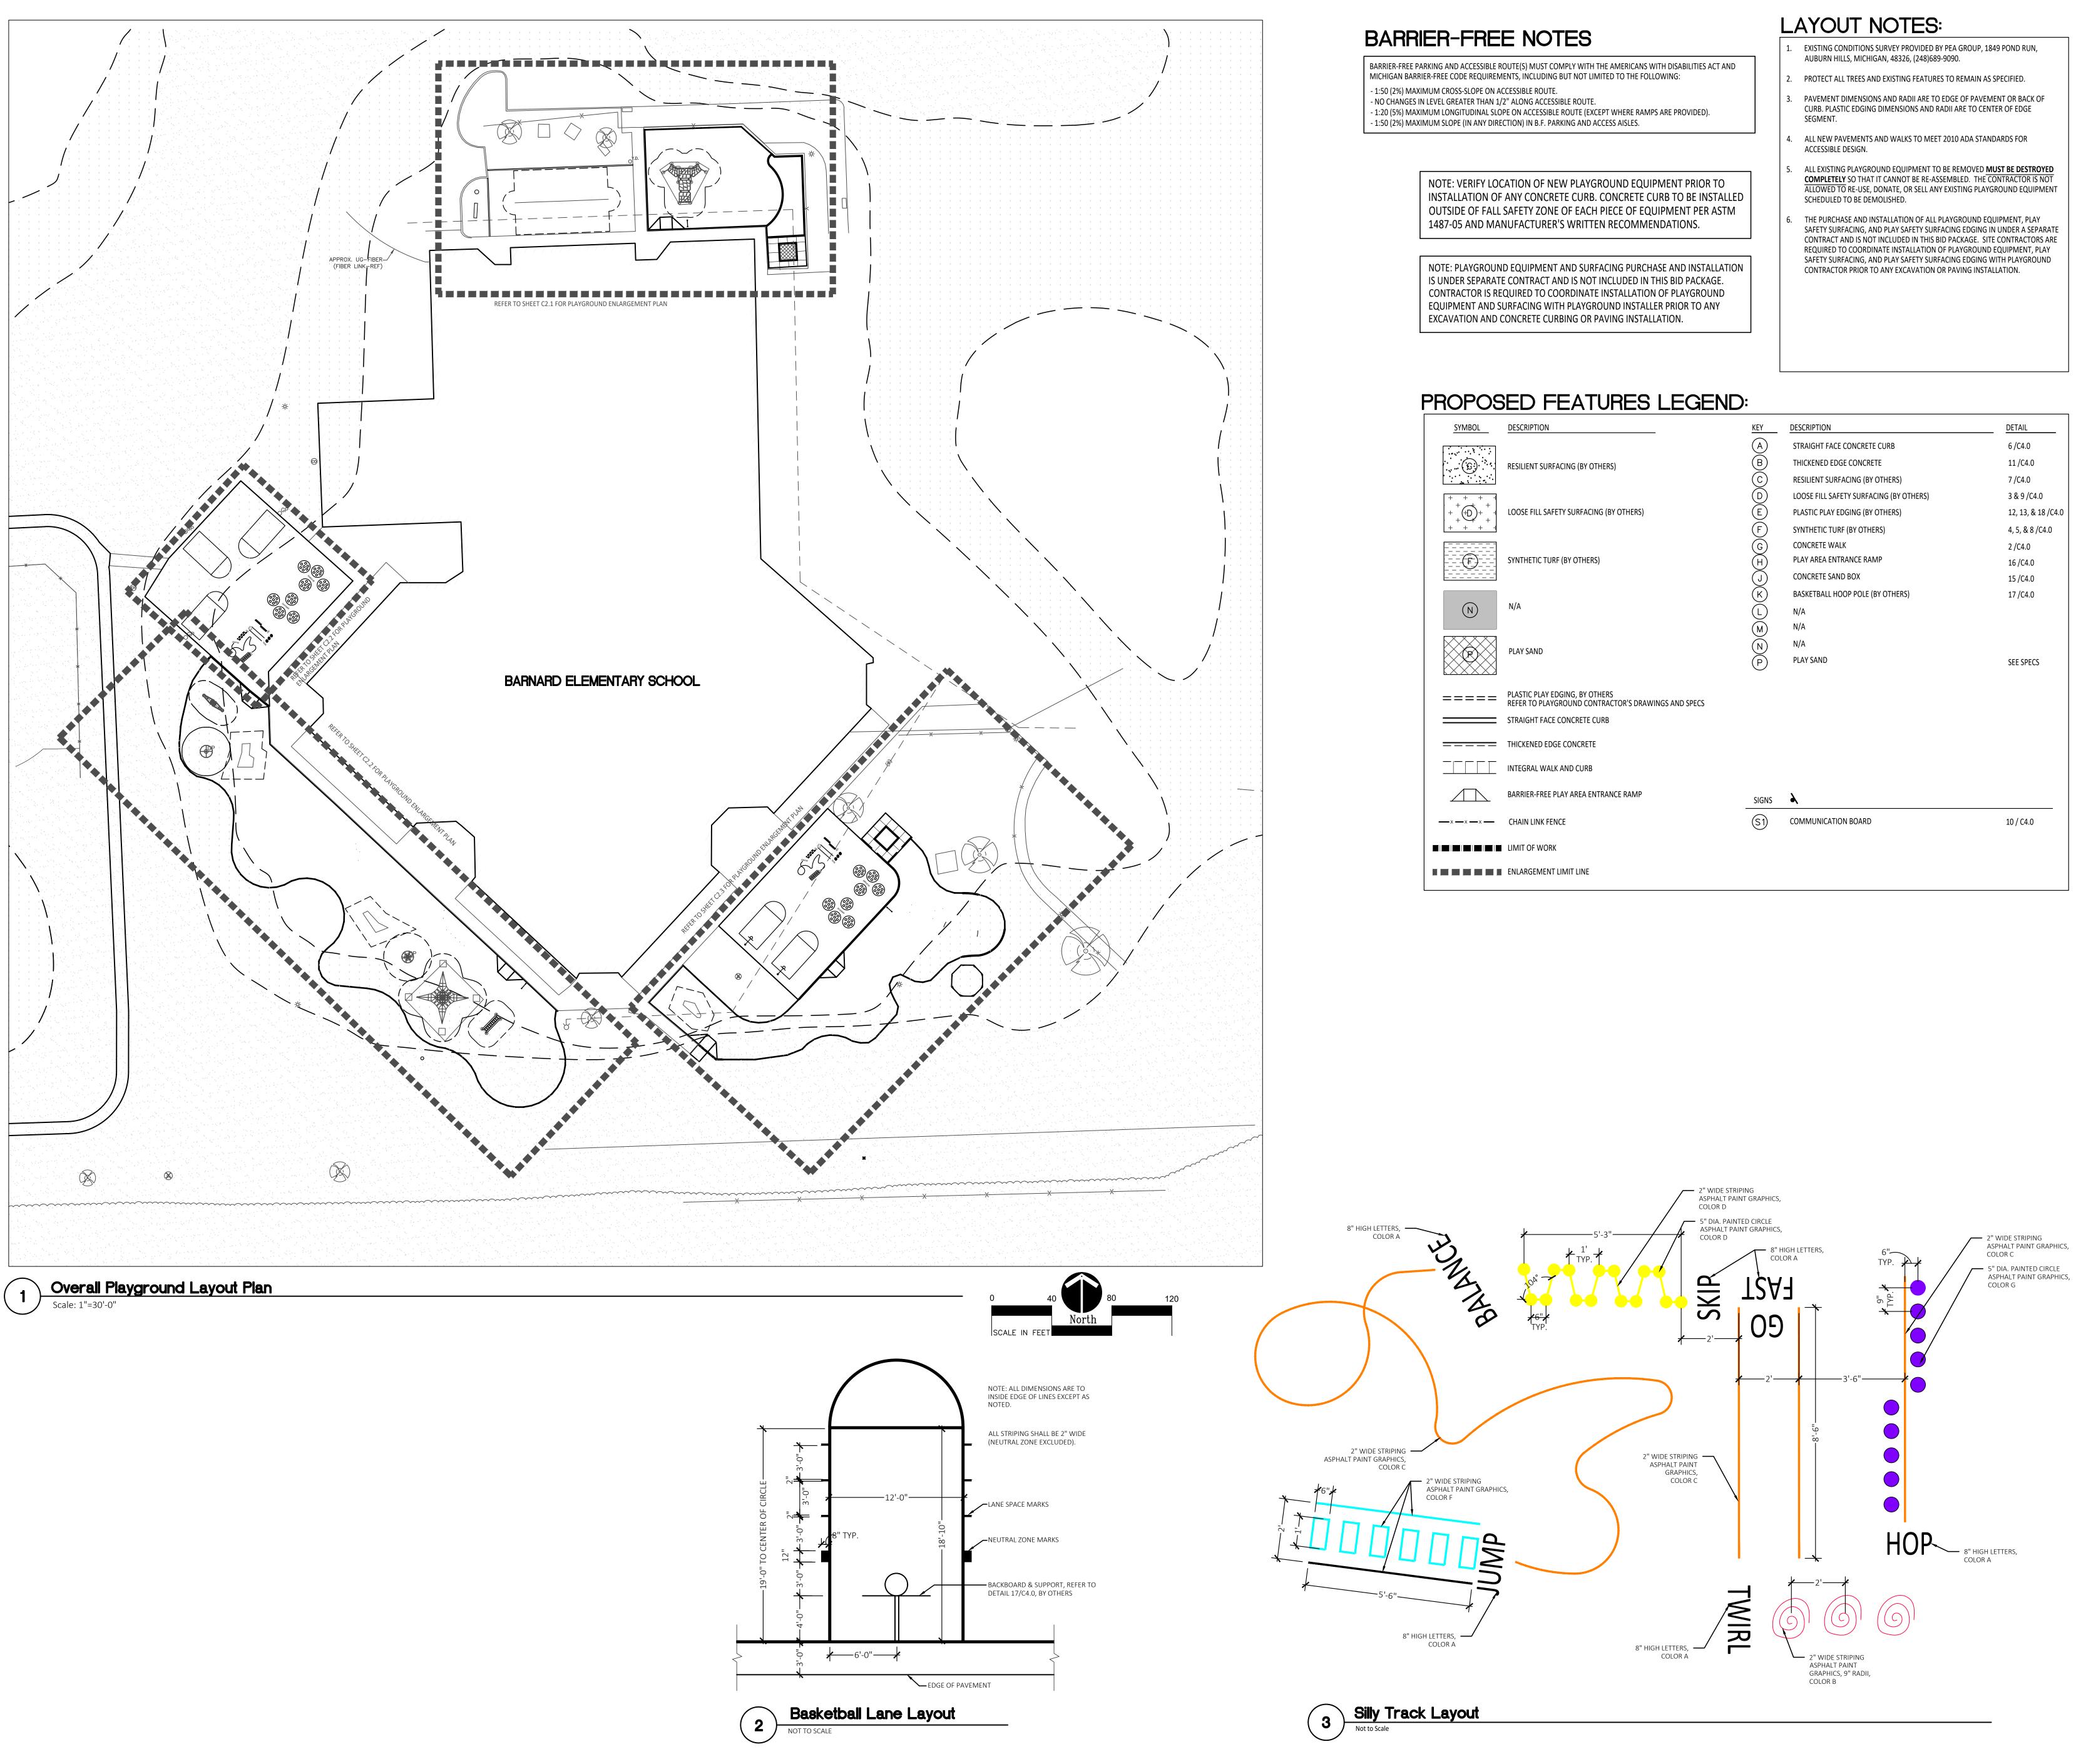

## Barnard **Elementary School Playground Remodel Bid Package No.01A**

PROJECT TITLE

CONSULTANT

**REGISTRATION SEAL** 

TMP ARCHITECTURE INC

| SYMBOL    | DESCRIPTION                                                                           | KEY   | DESCRIPTION                             | D  |
|-----------|---------------------------------------------------------------------------------------|-------|-----------------------------------------|----|
|           |                                                                                       | A     | STRAIGHT FACE CONCRETE CURB             | 6  |
|           | RESILIENT SURFACING (BY OTHERS)                                                       | B     | THICKENED EDGE CONCRETE                 | 1  |
|           |                                                                                       | C     | RESILIENT SURFACING (BY OTHERS)         | 7  |
| + + + 4   |                                                                                       | D     | LOOSE FILL SAFETY SURFACING (BY OTHERS) | 3  |
|           | LOOSE FILL SAFETY SURFACING (BY OTHERS)                                               | E     | PLASTIC PLAY EDGING (BY OTHERS)         | 1  |
| + + + +   |                                                                                       | F     | SYNTHETIC TURF (BY OTHERS)              | 4  |
|           |                                                                                       | G     | CONCRETE WALK                           | 2  |
|           | SYNTHETIC TURF (BY OTHERS)                                                            | Ĥ     | PLAY AREA ENTRANCE RAMP                 | 1  |
|           |                                                                                       | (J)   | CONCRETE SAND BOX                       | 1  |
|           |                                                                                       | ĸ     | BASKETBALL HOOP POLE (BY OTHERS)        | 1  |
| N         | N/A                                                                                   | Ĺ     | N/A                                     |    |
|           |                                                                                       | M     | N/A                                     |    |
|           | PLAY SAND                                                                             | (N)   | N/A                                     |    |
|           | PLAT SAND                                                                             | P     | PLAY SAND                               | S  |
| =====     | PLASTIC PLAY EDGING, BY OTHERS<br>REFER TO PLAYGROUND CONTRACTOR'S DRAWINGS AND SPECS |       |                                         |    |
|           | STRAIGHT FACE CONCRETE CURB                                                           |       |                                         |    |
|           | THICKENED EDGE CONCRETE                                                               |       |                                         |    |
|           | INTEGRAL WALK AND CURB                                                                |       |                                         |    |
| $\square$ | BARRIER-FREE PLAY AREA ENTRANCE RAMP                                                  | SIGNS | <b>X</b>                                |    |
| xxx       | CHAIN LINK FENCE                                                                      | S1)   | COMMUNICATION BOARD                     | 10 |
|           | LIMIT OF WORK                                                                         |       |                                         |    |
|           | ENLARGEMENT LIMIT LINE                                                                |       |                                         |    |