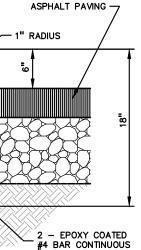

2' REQUIREMENTS (RAP CONTENT UP TO 27% MAXIMUM). TIER 3 MIXES ARE NOT

ACCEPTABLE ON THIS PROJECT. AN ASPHALT MIX DÉSIGN FOR ALL SPECIFIED MIXES SHOULD BE FORWARDED TO PEA GROUP FOR REVIEW PRIOR TO CONSTRUCTION





| ASPHALT MIX DESIGN CHART                               |          |             |         |  |
|--------------------------------------------------------|----------|-------------|---------|--|
| $\begin{array}{c c c c c c c c c c c c c c c c c c c $ |          |             |         |  |
| 4EML                                                   | 4EMH     | 4EMH        | 220–275 |  |
| 5EML                                                   | 5EMH     | SMA OR 5EMH | 165–220 |  |
| PG 64-28                                               | PG 64-28 | PG 70-28P   |         |  |



(12)  $1\frac{1}{2}$ "Ø Openings Equally Spaced PROVIDE NEENAH R-2579 GRATE 'B' - OR EQUIVALENT FRAME AND COVER ON ADJUSTING RINGS. Rubber Joint ASTM C-443 BACKFILL ALL SIDES OF \_\_STRUCTURE\_WITH\_2' (MIN.) WIDTH MDOT 6A (OR EQUIV.) DRAINAGE Typical 48"Ø Precast Concrete Leach Basin 401 Kelton St Bay City, MI 48706 5281 Lansing Rd 2701 Chicago Dr SW harlotte, MI 48813 Wyoming, MI 49519 NTS 4950 White Lake Rd 3756 Centennial Rd Clarkston, MI 48346 Sylvania, OH 43560 02.04





#### ASPHALT PATHWAY DETAIL

AGGREGATE BASE NOTE: THIS PAVEMENT SECTION DESIGN ASSUMES THE USE OF MDOT 21AA CRUSHED LIMESTONE BASE MATERIAL THAT MEETS THE REQUIREMENTS OF MDOT STANDARD SPECIFICATION SECTION 902 FOR AGGREGATES. IF CRUSHED CONCRETE AGGREGATE BASE IS PROPOSED IN LIEU OF THE SPECIFIED CRUSHED LIMESTON