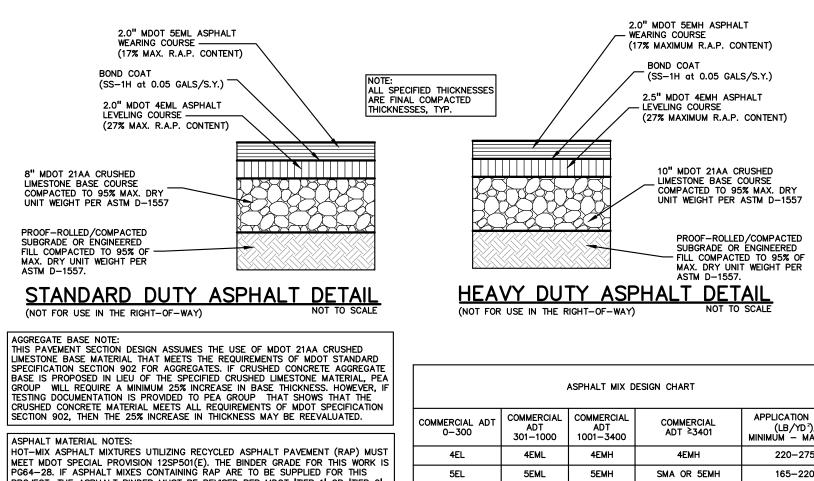

R PARKING SPACES SHALL BE A MINIMUM OF 8 FEET WIDE WITH AN ACCESS AISLE 5 FEET WIDE MINIMUM. VAN ACCESSIBLE PARKING SPACES SHALL BE AT LEAST 11 FEET WIDE WITH A 5' WIDE ACCESS AISLE VAN ACCESSIBLE SPACES ARE ALSO ACCEPTABLE WITH AN 8 FOOT WIDTH AND & FOOT WIDE ACCESS AISLE. THE ACCESS AISLE IN ALL CASES MUST EXTEND THE FULL LENGTH OF THE PARKING SPACE. 20. SURFACE SLOPES WITHIN THE PARKING SPACES AND AISLES SHALL NOT
- EXCEED 2% (1:48)
- 21. ACCESSIBLE AREAS INCLUDING PARKING SPACES, AISLES AND PATHWAYS, REQUIRE A MINIMUM VERTICAL CLEARANCE OF 98 INCHES. 22. ACCESSIBLE PARKING SPACES ARE REQUIRED TO BE IDENTIFIED BY SIGNS. THE SIGNS SHALL INCLUDE THE INTERNATIONAL SYMBOL OF ACCESSIBILITY VAN PARKING SPACES ARE REQUIRED TO BE DESIGNATED AS "VAN ACCESSIBLE". REFER TO DETAILS ON THIS SHEET.



5EL

PG 58-28

AS INDICATED ON PLANS CONCRETE 1/2" SCORE \_ JOINT CONT. 2% MAX SLOPE  $\square$ ·. 4 .. 4" MDOT CLASS II SAND BASE COURSE COMPACTED TO 95% MAX. DRY UNIT WEIGHT PER ASTM D-1557 SLOPE AS NECESSARY TO STABILIZE SUBGRADE PROOF-ROLLED/COMPACTED 4" 6" b CONTRACTION JOINTS TO BE T/4 DEEP. SPACED AT INTERVALS TO MATCH SIDEWALK WIDTH (SAWCUT). 1/2-INCH PRE-MOLDED FILLER EXPANSION JOINTS WITH JOINT SEALANT SHALL BE PLACED ONLY WHERE SIDEWALK ABUTS A STRUCTURE. INTEGRAL CURB AND SIDEWALK

PROJECT. THE ASPHALT BINDER MUST BE REVISED PER MDOT 'TIER 1' OR 'TIER 2' REQUIREMENTS (RAP CONTENT UP TO 27% MAXIMUM). TIER 3 MIXES ARE NOT

ACCEPTABLE ON THIS PROJECT. AN ASPHALT MIX DÉSIGN FOR ALL SPECIFIED MIXES SHOULD BE FORWARDED TO PEA GROUP FOR REVIEW PRIOR TO CONSTRUCTION





| ASPHALT MI