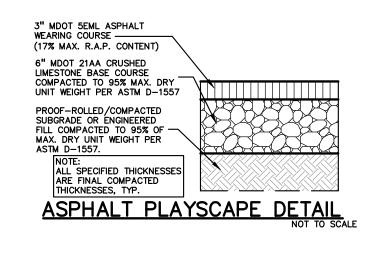

|         |  |
| 4EML                                                   | 4EMH     | 4EMH        | 220–275 |  |
| 5EML                                                   | 5EMH     | SMA OR 5EMH | 165–220 |  |
| PG 64-28                                               | PG 64-28 | PG 70-28P   |         |  |



(12)  $1\frac{1}{2}$ "Ø Openings Equally Spaced PROVIDE NEENAH R-2579 GRATE 'B' - OR EQUIVALENT FRAME AND COVER ON ADJUSTING RINGS. Rubber Joint ASTM C-443 BACKFILL ALL SIDES OF \_\_STRUCTURE\_WITH\_2' (MIN.) WIDTH MDOT 6A (OR EQUIV.) DRAINAGE Typical 48"Ø Precast Concrete Leach Basin 401 Kelton St Bay City, MI 48706 5281 Lansing Rd 2701 Chicago Dr SW harlotte, MI 48813 Wyoming, MI 49519 NTS 4950 White Lake Rd 3756 Centennial Rd Clarkston, MI 48346 Sylvania, OH 43560 02.04





#### ASPHALT PATHWAY DETAIL

AGGREGATE BASE NOTE: THIS PAVEMENT SECTION DESIGN ASSUMES THE USE OF MDOT 21AA CRUSHED LIMESTONE BASE MATERIAL THAT MEETS THE REQUIREMENTS OF MDOT STANDARD SPECIFICATION SECTION 902 FOR AGGREGATES. IF CRUSHED CONCRETE AGGREGATE BASE IS PROPOSED IN LIEU OF THE SPECIFIED CRUSHED LIMESTONE MATERIAL, PEA GROUP WILL REQUIRE A MINIMUM 25% INCREASE IN BASE THICKNESS. HOWEVER, IF TESTING DOCUMENTATION IS PROVIDED TO PEA GROUP THAT SHOWS THAT THE CRUSHED CONCRETE MATERIAL MEETS ALL REQUIREMENTS OF MDOT SPECIFICATION SECTION 902, THEN THE 25% INCREASE IN THICKNESS MAY BE REEVALUATED. ASPHALT MATERIAL NOTES: HOT-MIX ASPHALT MIXTURES UTILIZING RECYCLED ASPHALT PAVEMENT (RAP) MUST MEET MDOT SPECIAL PROVISION 12SP501(E). THE BINDER GRADE FOR THIS WORK IS PG58-22. IF ASPH