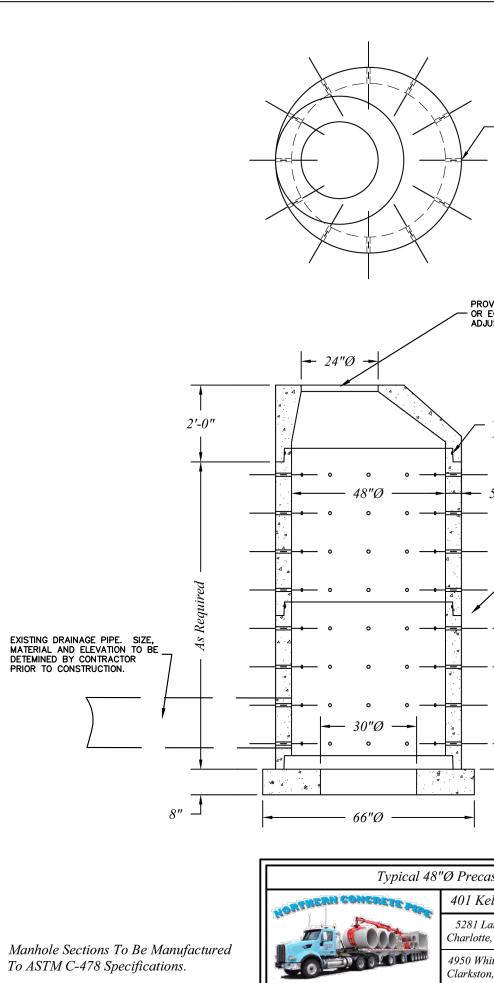

THIS SHEET.



5EL

PG 58-28

AS INDICATED ON PLANS CONCRETE 1/2" SCORE \_ JOINT CONT. 2% MAX SLOPE  $\square$ ·. 4 .. 4" MDOT CLASS II SAND BASE COURSE COMPACTED TO 95% MAX. DRY UNIT WEIGHT PER ASTM D-1557 SLOPE AS NECESSARY TO STABILIZE SUBGRADE PROOF-ROLLED/COMPACTED 4" 6" b CONTRACTION JOINTS TO BE T/4 DEEP. SPACED AT INTERVALS TO MATCH SIDEWALK WIDTH (SAWCUT). 1/2-INCH PRE-MOLDED FILLER EXPANSION JOINTS WITH JOINT SEALANT SHALL BE PLACED ONLY WHERE SIDEWALK ABUTS A STRUCTURE. INTEGRAL CURB AND SIDEWALK

PROJECT. THE ASPHALT BINDER MUST BE REVISED PER MDOT 'TIER 1' OR 'TIER 2' REQUIREMENTS (RAP CONTENT UP TO 27% MAXIMUM). TIER 3 MIXES ARE NOT

ACCEPTABLE ON THIS PROJECT. AN ASPHALT MIX DÉSIGN FOR ALL SPECIFIED MIXES SHOULD BE FORWARDED TO PEA GROUP FOR REVIEW PRIOR TO CONSTRUCTION





| ASPHALT MIX DESIGN CHART                               |          |             |         |  |
|--------------------------------------------------------|----------|-------------|---------|--|
| $\begin{array}{c c c c c c c c c c c c c c c c c c c $ |          |             |         |  |
| 4EML                                                   | 4EMH     | 4EMH        | 220–275 |  |
| 5EML                                                   | 5EMH     | SMA OR 5EMH | 165–220 |  |
| PG 64-28                                               | PG 64-28 | PG 70-28P   |         |  |



(12)  $1\frac{1}{2}$ "Ø Openings Equally Spaced PROVIDE NEENAH R-2579 GRATE 'B' - OR EQUIVALENT FRAME AND COVER ON ADJUSTING RINGS. Rubber Joint ASTM C-443 BACKFILL ALL SIDES OF \_\_STRUCTURE\_WITH\_2' (MIN.) WIDT