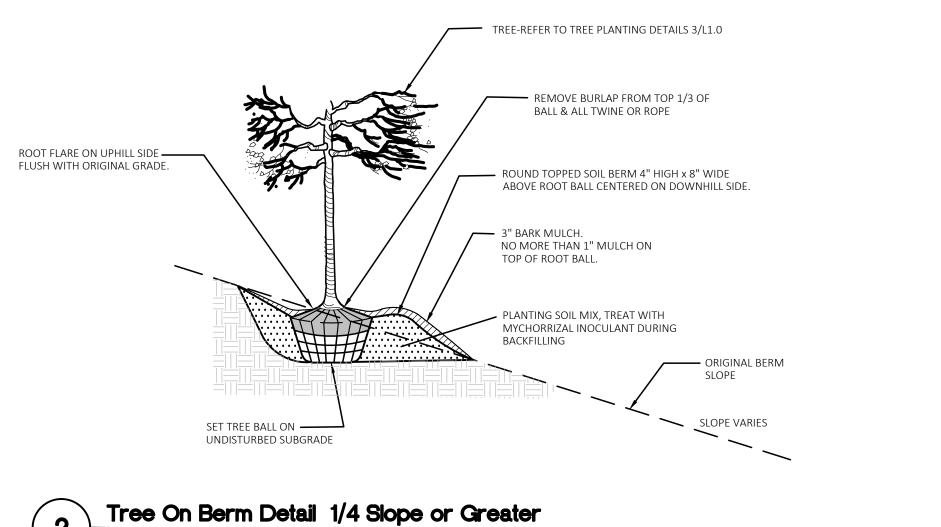

#### TYPICAL MOUNTING HEIGHTS

ALUMINUM AND NON-FERROUS METAL (Large Scale)

GLASS (Small Scale)

- DETAIL IDENTIFICATION NUMBER (SAME NUMBER ON SHEET WHERE DRAWN OR REFERENCED) DETAIL TITLE SCALE: 1/8" = 1'-0" SHEET IDENTIFICATION NUMBER (INDICATES SHEET NUMBER WHERE DETAIL IS DRAWN OR SHEET NUMBER(S) TO REFER TO WHEN REFERENCED ON THE SHEET WHERE THE DETAIL IS DRAWN) DETAIL IDENTIFICATION NUMBER (A1.1) (WALL SECTIONS) (PLAN SECTIONS) SHEET IDENTIFICATION NUMBER (INDICATES SHEET NUMBER WHERE DETAIL IS DRAWN) DETAIL LOCATION INDICATION FOR ENLARGED PLANS DETAIL IDENTIFICATION NUMBER SHEET IDENTIFICATION NUMBER (INDICATES SHEET NUMBER WHERE DETAIL IS DRAWN) SECTION IDENTIFICATION NUMBER (SAME NUMBER ON SHEET WHERE DRAWN OR REFERENCED) SECTION TITLE SCALE: 1/8" = 1'-0" SHEET IDENTIFICATION NUMBER (INDICATES SHEET NUMBER WHERE SECTION IS DRAWN OR SHEET NUMBER(S) TO REFER TO WHEN REFERENCED ON THE SHEET WHERE THE SECTION IS DRAWN) SECTION IDENTIFICATION NUMBER SHEET IDENTIFICATION NUMBER (INDICATES SHEET NUMBER WHERE SECTION IS DRAWN) ELEVATION IDENTIFICATION NUMBER (SAME NUMBER ON SHEET WHERE DRAWN OR REFERENCED) ELEVATION TITLE SCALE: 1/8" = 1'-0" SHEET IDENTIFICATION NUMBER (INDICATES SHEET NUMBER WHERE ELEVATION IS DRAWN OR SHEET NUMBER(S) TO REFER TO WHEN REFERENCED ON THE SHEET WHERE THE ELEVATION IS DRAWN) ELEVATION IDENTIFICATION NUMBER(S) (SAME LETTER ON SHEET WHERE DRAWN OR REFERENCED) INDICATES DIRECTION OF VIEW OR MULTIPLE VIEWS SHEET IDENTIFICATION NUMBER INDICATES SHEET NUMBER WHERE ELEVATION IS DRAWN) SHEET IDENTIFICATION NUMBER (INDICATES SHEET NUMBER OF DRAWING) ZONE 'A' ZONE 'A' A1.1 ZONE 'B' ZONE 'B' A1.2 ZONE 'A' SHEET IDENTIFICATION NUMBER (INDICATES SHEET NUMBER WHERE DRAWING IS CONTINUED) DOOR SWING INDICATION-DOOR SWING INDICATION-DOOR SWING INDICATION-EXISTING DOOR TO BE REMOVED EXISTING DOOR ROOM NAME AND NUMBER INDICATION DOOR IDENTIFICATION DOOR TO ROOM SHALL REPEAT ROOM NUMBER ASSIGNED TO ROOM. MULTIPLE DOORS TO ROOM SHALL REPEAT ROOM NUMBER WITH A POSTSCRIPT LETTER FOR EACH ADDITIONAL DOOR ROOM IDENTIFICATION NUMBER REQUIRED. 101 / 101A / 101B FOR NUMBER NEEDED DOOR IDENTIFICATION BY FLOOR AND/OR ZONE SHALL BE AS FOLLOWS: ZONE A ··· A101 ZONE B ··· B101 ZONE C ··· C101 ZONE A ··A101 ZONE B ··B101 ZONE C ··C101 BASEMENT DOORS ...... 001 FIRST FLOOR DOORS ...... 101 SECOND FLOOR DOORS ··· 201 THIRD FLOOR DOORS ...... 301 CONTINUES FOR AS MANY FLOORS REQUIRED. NORTH INDICATION ASSUMED NORTH IF NOT COLUMN IDENTIFICATION LETTER OR NUMBER FOR NEW CONSTRUCTION TRUE NORTH OR PLAN NORTH WHERE TRUE NORTH IS INDICATED BY ARROW NOTATION COLUMN IDENTIFICATION LETTER OR NUMBER FOR EXISTING CONSTRUCTION TRUE \_ \_ \_ \_ \_ \_ \_ \_ \_ \_ \_ \_ \_ \_ NORTH CASEWORK NOTATION WALL CONSTRUCTION TYPE NUMBER ASEWORK IDENTIFICATION NUMBER BASED ON MANUFACTURERS CATALOG AS LISTED IN 'WALL TYPE LEGEND' NUMBERS AS NOTED IN SPECIFICATIONS OR 'CASEWORK LEGEND' A1-100-36 ------DESCRIPTION ORIGINATES A WALL SURFACE DESIGNATE ADDENDUM INDICATION KEYED NOTE IDENTIFICATION NUMBE ADDENDUM NUMBER AS LISTED IN 'NOTES' LEGEND. (Current revisions shall be shown Encircled by a freeform line) (PLAN NOTATION) BULLETIN INDICATION KEYED NOTE IDENTIFICATION NUMBER AS LISTED IN 'NOTES' LEGEND. BULLETIN NUMBER (CURRENT REVISIONS SHALL BE SHOWN (DEMOLITION NOTATION) ENCIRCLED BY A FREEFORM LINE) DRAWING DIMENSION LINE INDICATION STAIR DIRECTION TO FLOOR ABOVE (UP) NOTE: DO NOT SCALE DRAWINGS WITHOUT UP (DN) TO FLOOR ABUVE (UP (DN) 10'–0" GRAPHIC SCALES WITH NUMBER OF TREADS PROPORTIONS OTHER (or risers) in stair run THAN 1:1 DRAWING NOTATION INDICATION MATERIAL OR WORK DIVISION NOTATION MATERIAL NOTATION AND INFORMATION MATERIAL 'A' MATERIAL 'B' (REFER TO TECHNICAL SPECIFICATIONS (NEW CONST.) (EXIST. CONST.) FOR MATERIAL DESCRIPTIONS AND METHODS JOINT BETWEEN MATERIALS OF CONSTRUCTION)