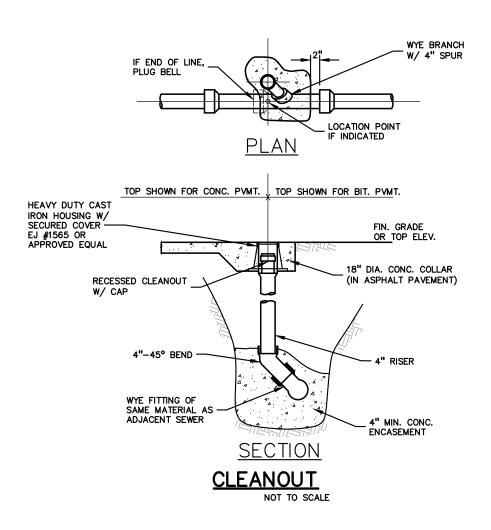

GROUP WILL REQUIRE A MINIMUM 25% INCREASE IN BASE THICKNESS. HOWEVER, IF TESTING DOCUMENTATION IS PROVIDED TO PEA GROUP THAT SHOWS THAT THE CRUSHED CONCRETE MATERIAL MEETS ALL REQUIREMENTS OF MDOT SPECIFICATION SECTION 902, THEN THE 25% INCREASE IN THICKNESS MAY BE REEVALUATED. ASPHALT MATERIAL NOTES: HOT-MIX ASPHALT MIXTURES UTILIZING RECYCLED ASPHALT PAVEMENT (RAP) MUST MEET MDOT SPECIAL PROVISION 12SP501(E). THE BINDER GRADE FOR THIS WORK IS PG58-22. IF ASPHALT MIXES CONTAINING RAP ARE TO BE SUPPLIED FOR THIS PROJECT, THE ASPHALT BINDER MUST BE REVISED PER MDOT 'TIER 1' OR 'TIER 2' REQUIREMENTS (RAP CONTENT UP TO 27% MAXIMUM). TIER 3 MIXES ARE NOT ACCEPTABLE ON THIS PROJECT. AN ASPHALT MIX DESIGN FOR ALL SPECIFIED MIXES SHOULD BE FORWARDED TO PEA GROUP FOR REVIEW PRIOR TO CONSTRUCTION









| ISSUE DAT | 'ES       |                       |
|-----------|-----------|-----------------------|
|           |           |                       |
|           |           |                       |
|           |           |                       |
|           |           |                       |
|           |           |                       |
|           |           |                       |
|           |           |                       |
|           |           |                       |
|           |           |                       |
|           |           |                       |
| 11-9-2023 | C         | ONSTRUCTION DOCUMENTS |
| DATE:     | ISSUED FO | R:                    |
| DRAWN     | WR        |                       |
| CHECKED   | RR        |