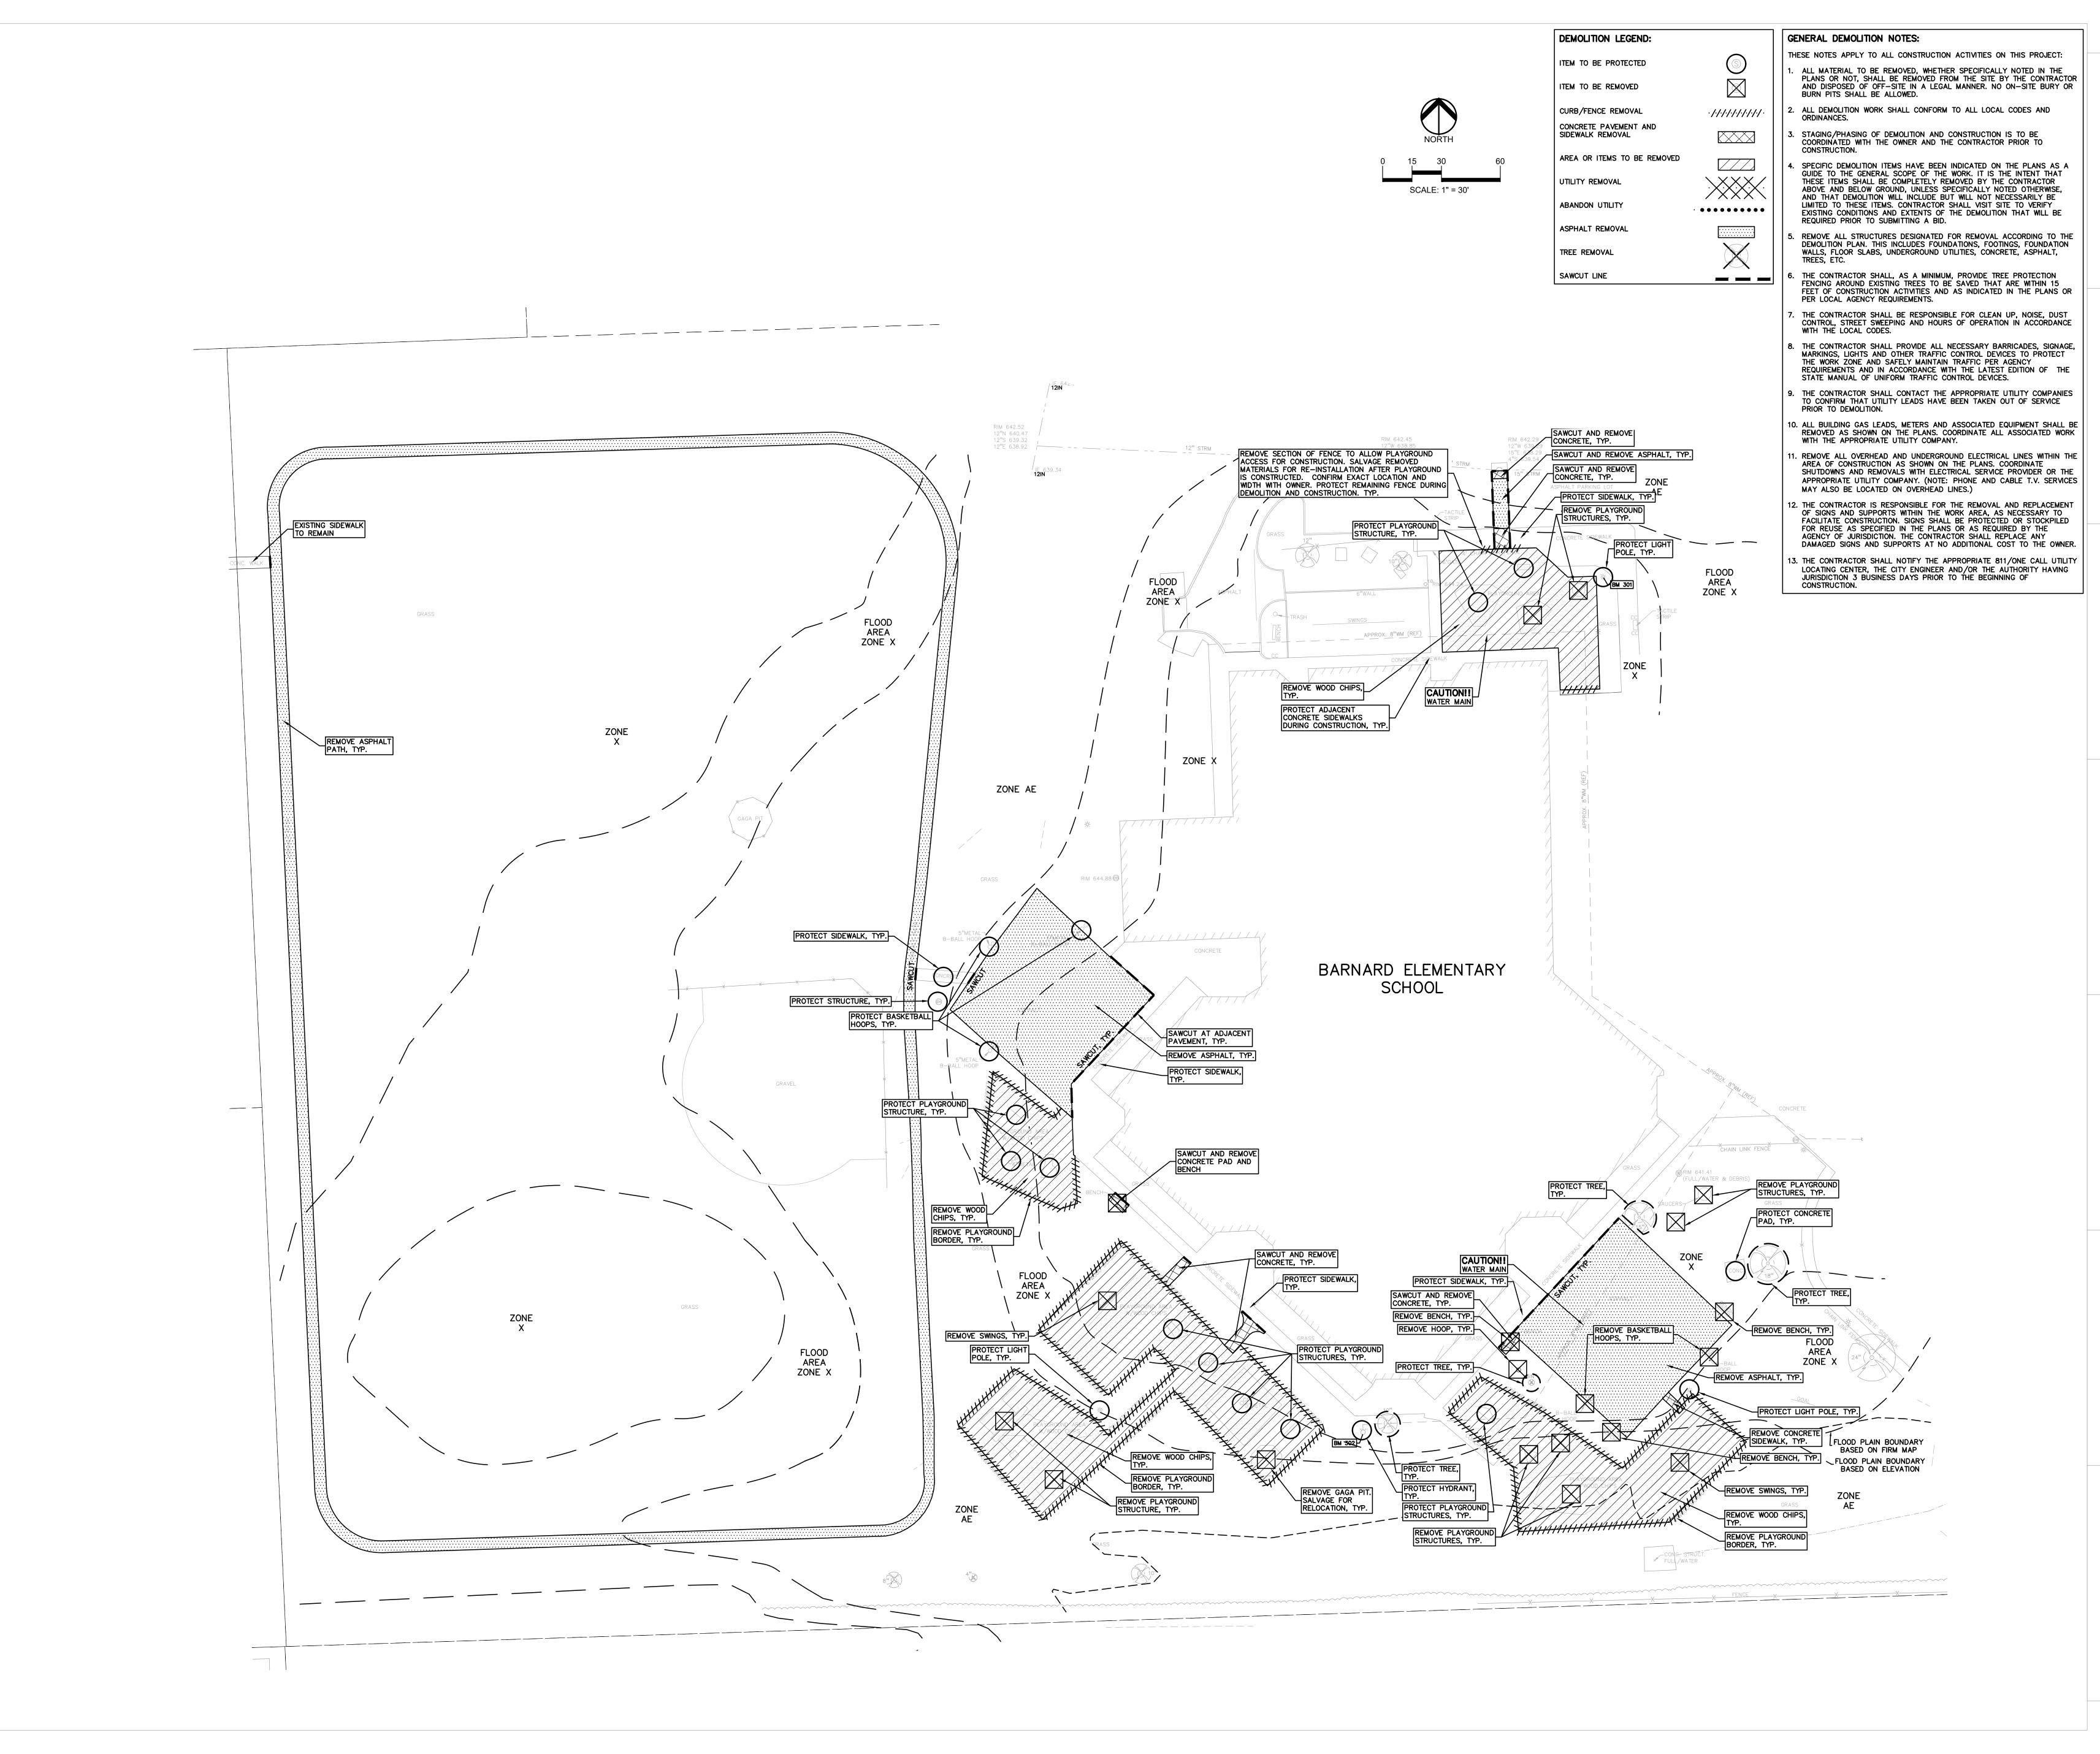

|       |                        |
|           |       |                        |
|           |       |                        |
|           |       |                        |
| 11-9-2023 |       | CONSTRUCTION DOCUMENTS |
| DATE:     | ISSUE | d for:                 |
| DRAWN     | WR    |                        |
| CHECKED   | RR    |                        |
| APPROVED  | TD    |                        |

Troy School District Troy, Michigan drawing title Topographic Survey

**Playground Renovation** Bid Package No.01A

Barnard Elementary School 3601 FORGE DRIVE

t: 844.813.2949 www.peagroup.com

CONSULTANT

 $' = \Lambda$ GROUP

TMP ARCHITECTURE INC 1191 WEST SQUARE LAKE ROAD BLOOMFIELD HILLS • MICHIGAN • 48302 PH • 248.338.4561 FX • 248.338.0223 EM • INFO © TMP-ARCHITECTURE.COM









| 11-9-2023 |       | CONSTRUCTION DOCUMENTS |
|-----------|-------|------------------------|
|           |       |                        |
| DATE:     | ISSUE | d for:                 |
| DALL.     | IDDOL |                        |
|           |       |                        |
| DRAWN     | WR    |                        |
| DIREVIA   |       |                        |
|           |       |                        |
| CHECKED   | RR    |                        |
|           |       |                        |
|           |       |                        |
| APPROVED  | TD    |                        |
|           |       |                        |

ISSUE DATES

#### Troy, Michigan DRAWING TITLE Demolition Plan

# Troy School District

## Playground Renovation Bid Package No.01A

##