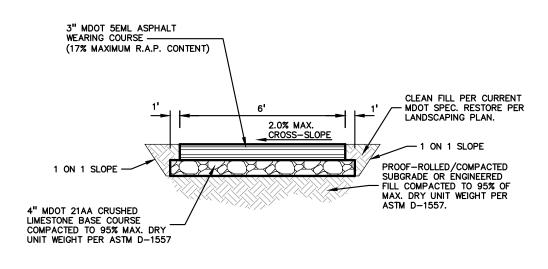

|         |  |
| 4EML                                                   | 4EMH     | 4EMH        | 220–275 |  |
| 5EML                                                   | 5EMH     | SMA OR 5EMH | 165–220 |  |
| PG 64-28                                               | PG 64-28 | PG 70-28P   |         |  |



(12)  $1\frac{1}{2}$ "Ø Openings Equally Spaced PROVIDE NEENAH R-2579 GRATE 'B' - OR EQUIVALENT FRAME AND COVER ON ADJUSTING RINGS. Rubber Joint ASTM C-443 BACKFILL ALL SIDES OF \_\_STRUCTURE\_WITH\_2' (MIN.) WIDTH MDOT 6A (OR EQUIV.) DRAINAGE Typical 48"Ø Precast Concrete Leach Basin 401 Kelton St Bay City, MI 48706 5281 Lansing Rd 2701 Chicago Dr SW harlotte, MI 48813 Wyoming, MI 49519 NTS 4950 White Lake Rd 3756 Centennial Rd Clarkston, MI 48346 Sylvania, OH 43560 02.04





#### ASPHALT PATHWAY DETAIL

AGGREGATE BASE NOTE: THIS PAVEMENT SECTION DESIGN ASSUMES THE USE OF MDOT 21AA CRUSHED LIMESTONE BASE MATERIAL THAT MEETS THE REQUIREMENTS OF MDOT STANDARD SPECIFICATION SECTION 902 FOR AGGREGATES. IF CRUSHED CONCRETE AGGREGATE BASE IS PROPOSED IN LIEU OF THE SPECIFIED CRUSHED LIMESTONE MATERIAL, PEA GROUP WILL REQUIRE A MINIMUM 25% INCREASE IN BASE THICKNESS. HOWEVER, IF TESTING DOCUMENTATION IS PROVIDED TO PEA GROUP THAT SHOWS THAT THE CRUSHED CONCRETE MATERIAL MEETS ALL REQUIREMENTS OF MDOT SPECIFICATION SECTION 902, THEN THE 25% INCREASE IN THICKNESS MAY BE REEVALUATED. ASPHALT MATERIAL NOTES: HOT-MIX ASPHALT MIXTURES UTILIZING RECYCLED ASPHALT PAVEMENT (RAP) MUST MEET MDOT SPECIAL PROVISION 12SP501(E). THE BINDER GRADE FOR THIS WORK IS PG58-22. IF ASPHAL