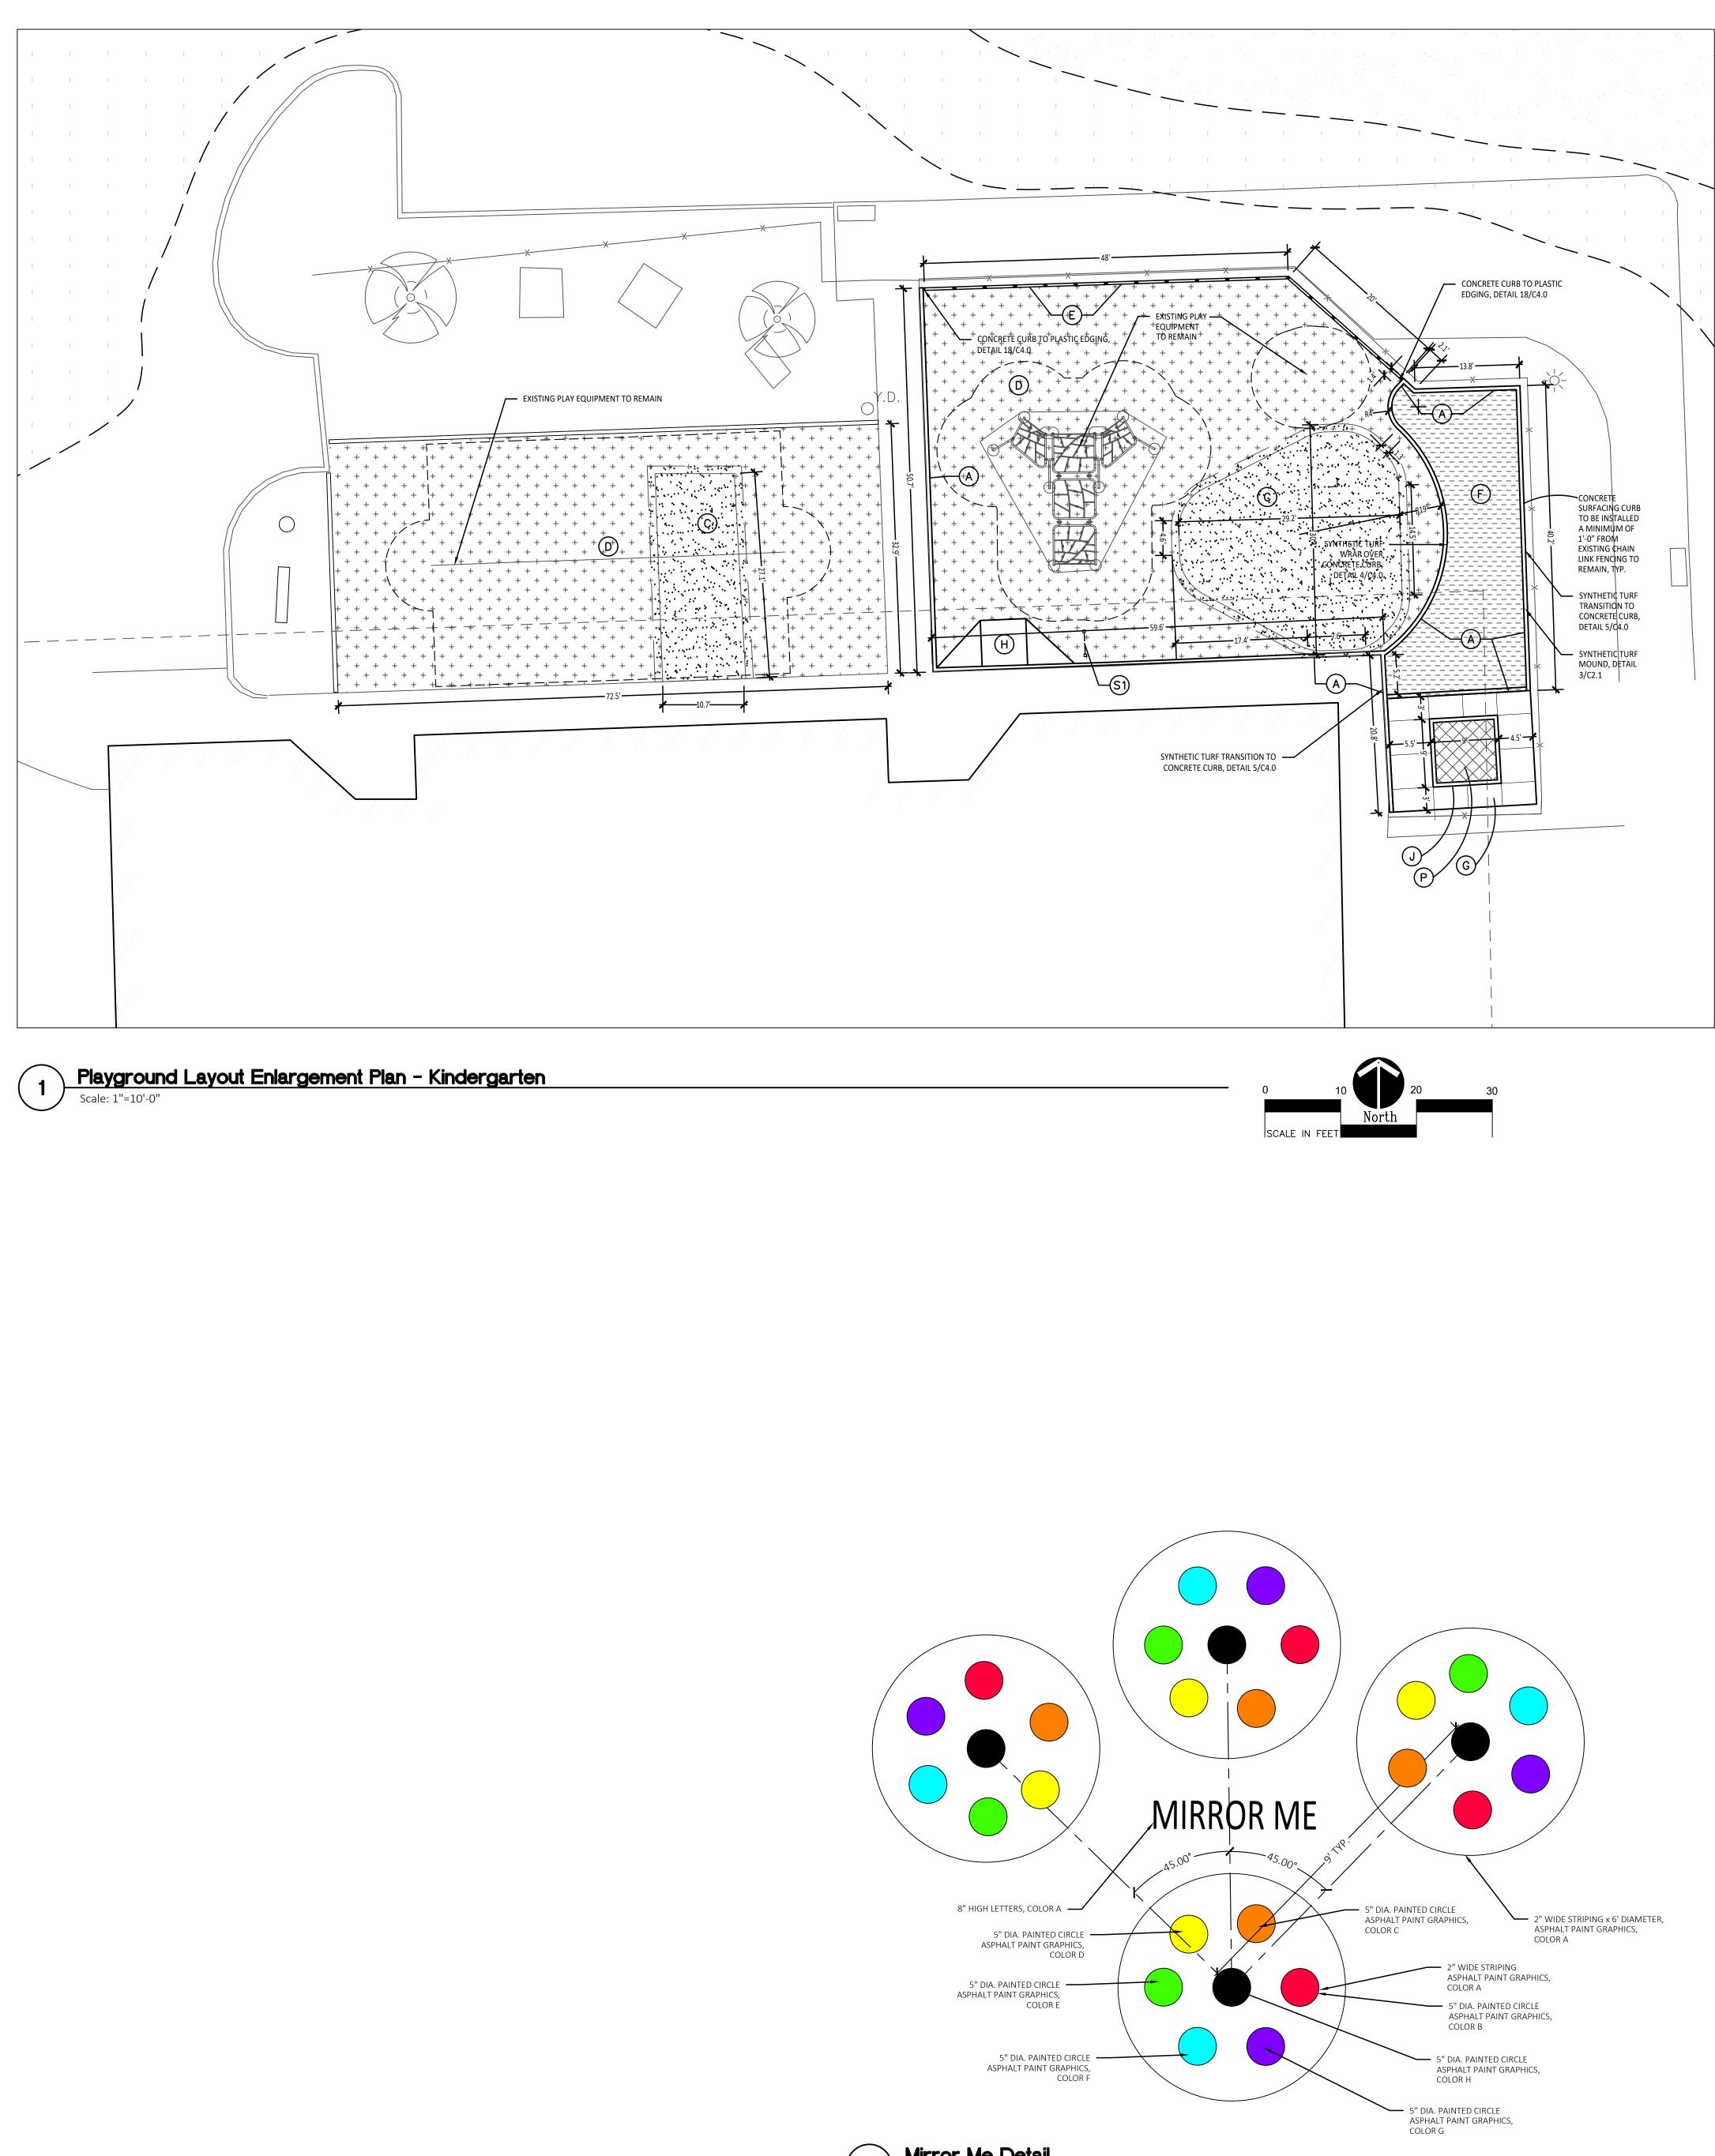

## Barnard **Elementary School Playground Remodel Bid Package No.01A**

PROJECT TITLE

CONSULTANT

**REGISTRATION SEAL** 

TMP ARCHITECTURE INC

| SYMBOL    | DESCRIPTION                                                                           | KEY   | DESCRIPTION                             | D  |
|-----------|---------------------------------------------------------------------------------------|-------|-----------------------------------------|----|
|           |                                                                                       | A     | STRAIGHT FACE CONCRETE CURB             | 6  |
|           | RESILIENT SURFACING (BY OTHERS)                                                       | B     | THICKENED EDGE CONCRETE                 | 1  |
|           |                                                                                       | C     | RESILIENT SURFACING (BY OTHERS)         | 7  |
| + + + 4   |                                                                                       | D     | LOOSE FILL SAFETY SURFACING (BY OTHERS) | 3  |
|           | LOOSE FILL SAFETY SURFACING (BY OTHERS)                                               | E     | PLASTIC PLAY EDGING (BY OTHERS)         | 1  |
| + + + +   |                                                                                       | F     | SYNTHETIC TURF (BY OTHERS)              | 4  |
|           |                                                                                       | G     | CONCRETE WALK                           | 2  |
|           | SYNTHETIC TURF (BY OTHERS)                                                            | Ĥ     | PLAY AREA ENTRANCE RAMP                 | 1  |
|           |                                                                                       | (J)   | CONCRETE SAND BOX                       | 1  |
|           |                                                                                       | ĸ     | BASKETBALL HOOP POLE (BY OTHERS)        | 1  |
| N         | N/A                                                                                   | Ĺ     | N/A                                     |    |
|           |                                                                                       | M     | N/A                                     |    |
|           | PLAY SAND                                                                             | (N)   | N/A                                     |    |
|           | PLAT SAND                                                                             | P     | PLAY SAND                               | S  |
| =====     | PLASTIC PLAY EDGING, BY OTHERS<br>REFER TO PLAYGROUND CONTRACTOR'S DRAWINGS AND SPECS |       |                                         |    |
|           | STRAIGHT FACE CONCRETE CURB                                                           |       |                                         |    |
|           | THICKENED EDGE CONCRETE                                                               |       |                                         |    |
|           | INTEGRAL WALK AND CURB                                                                |       |                                         |    |
| $\square$ | BARRIER-FREE PLAY AREA ENTRANCE RAMP                                                  | SIGNS | <b>X</b>                                |    |
| xxx       | CHAIN LINK FENCE                                                                      | S1)   | COMMUNICATION BOARD                     | 10 |
|           | LIMIT OF WORK                                                                         |       |                                         |    |
|           | ENLARGEMENT LIMIT LINE                                                                |       |                                         |    |