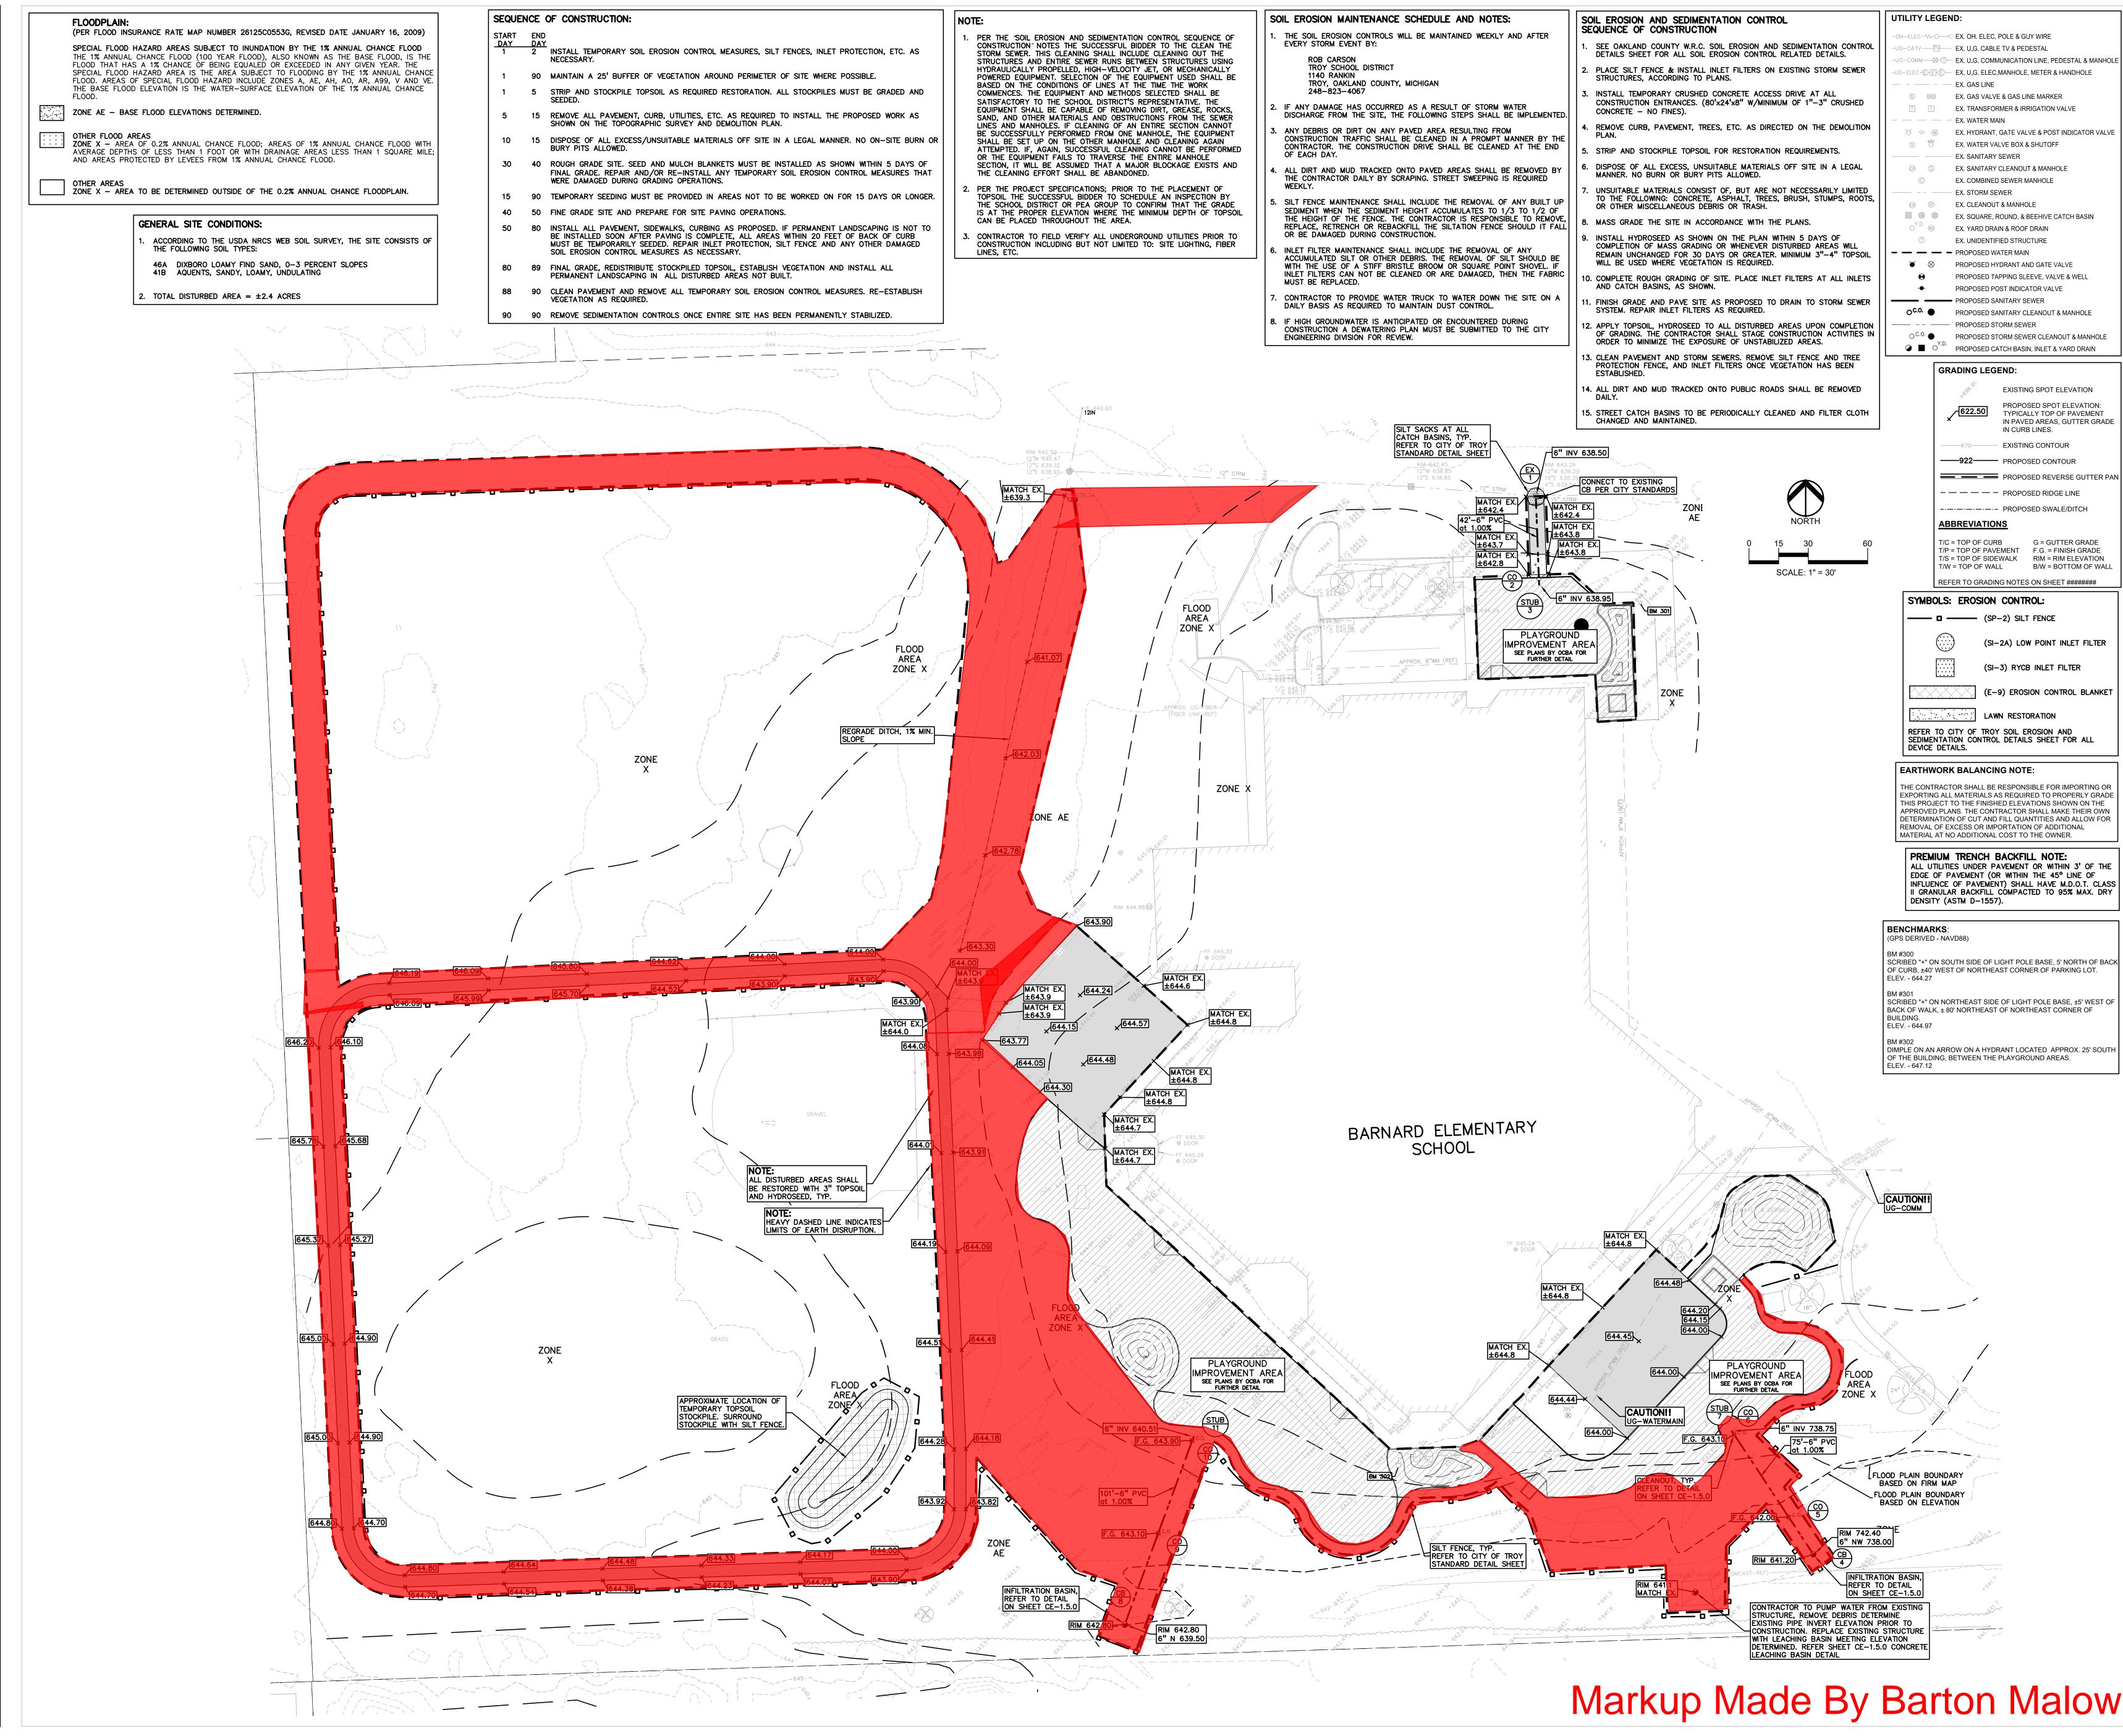

| Acer saccharum 'Commemoration'    | Commemoration Sugar Maple           | 2" CAL. | B&B  | PER PLANS | NATIVE     |
|       | BA   | Betula alleghaniensis             | Yellow Birch                        | 2" CAL. | B&B  | PER PLANS | NATIVE     |
|       | CC   | Carpinus caroliniana              | Hornbeam                            | 2" CAL. | B&B  | PER PLANS | NATIVE     |
|       | GB   | Ginkgo biloba 'Autumn Gold'       | Autumn Gold Gingko Tree (no female) | 2" CAL. | B&B  | PER PLANS | NON-NATIVE |
|       | PA   | Platanus x acerifolia 'Bloodgood' | London Planetree                    | 2" CAL. | B&B  | PER PLANS | NON-NATIVE |
|       | LT   | Liriodendron tulipfera            | Tulip Tree                          | 2" CAL. | B&B  | PER PLANS | NATIVE     |











L1.0



## Markup Made By Barton Malow





| ISSUE DAT | 'ES                    |  |
|-----------|------------------------|--|
|           |                        |  |
|           |                        |  |
|           |                        |  |
|           |                        |  |
|           |                        |  |
|           |                        |  |
| 11-9-2023 | CONSTRUCTION DOCUMENTS |  |
| DATE:     | ISSUED FOR:            |  |
| DRAWN     | WR                     |  |
| CHECKED   | RR                     |  |
| APPROVED  | TD                     |  |

## Troy, Michigan DRAWING TITLE Grading, Utility & Soil Erosion Control Plan

**Troy School District** 

## **Playground Renovation** Bid Package No.01A

PROJECT TITLE Barnard **Elementary School** 3601 FORGE DRIVE