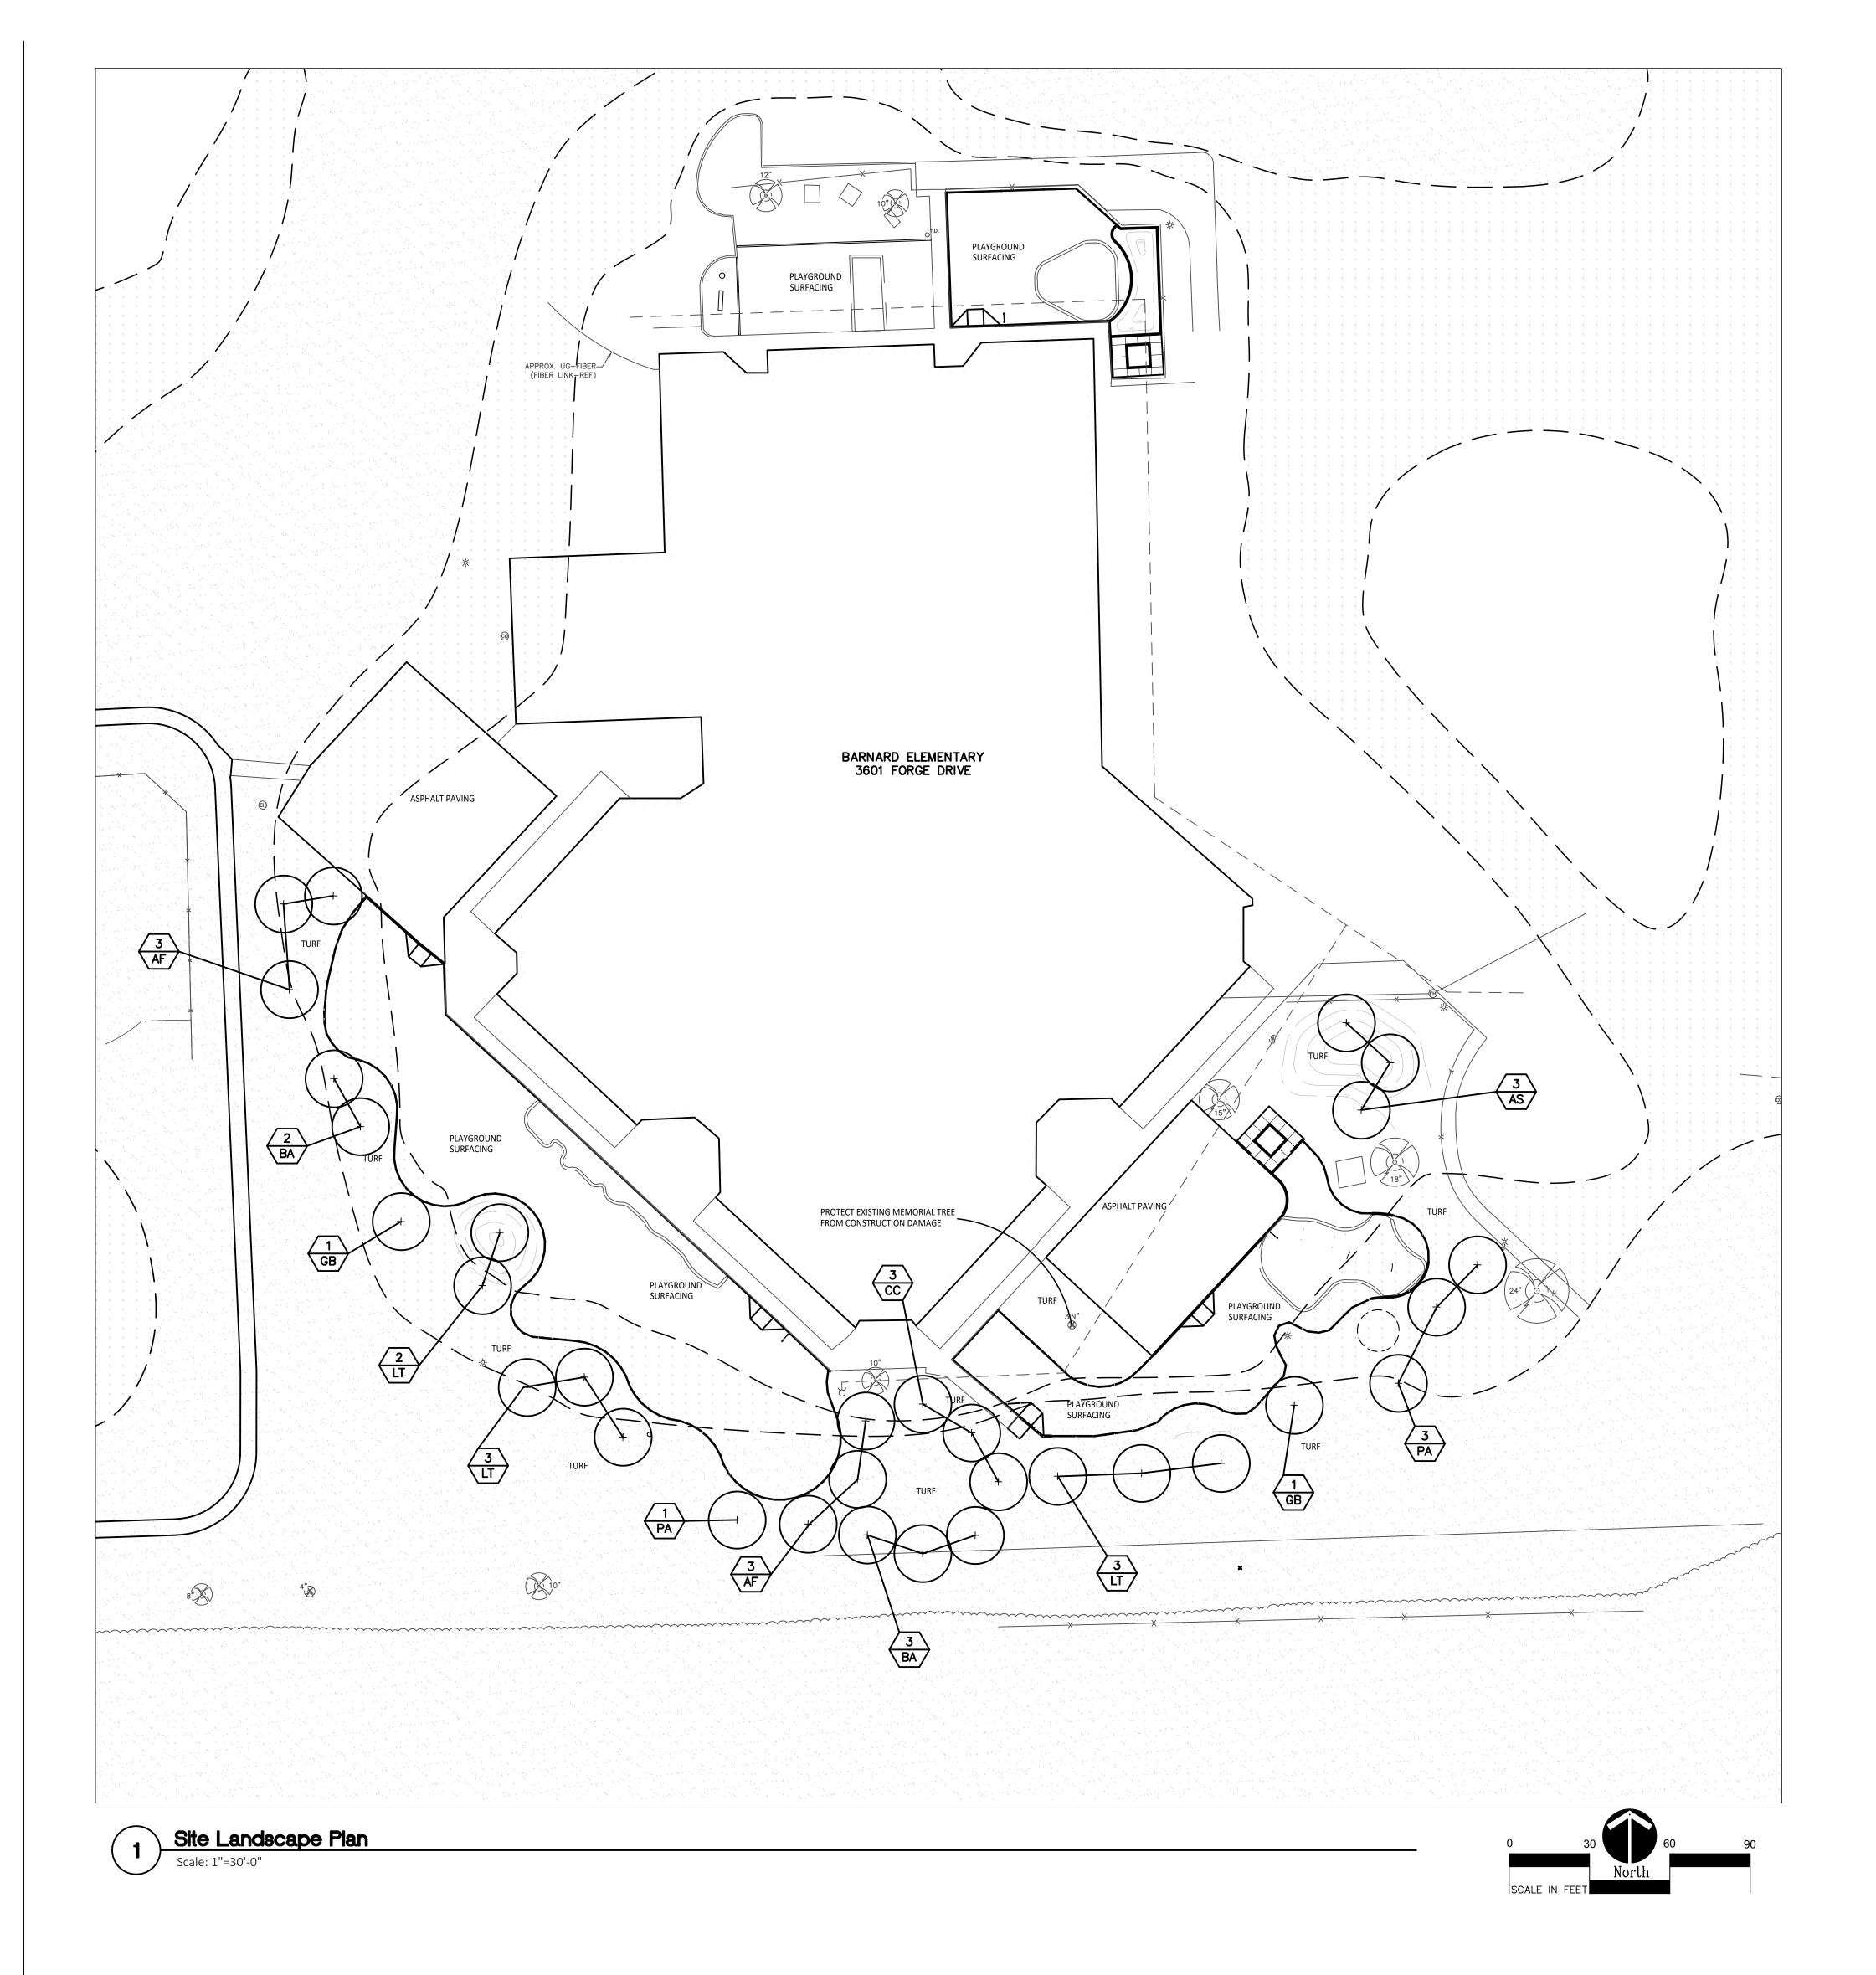

DRAWING TITLE General Information

**Troy School District** Troy, Michigan

## Barnard **Elementary School Playground Remodel Bid Package No.01A**

PROJECT TITLE

CONSULTANT

**REGISTRATION SEAL** 

TMP ARCHITECTURE INC

| SYMBOL    | DESCRIPTION                                                                           | KEY   | DESCRIPTION                             | D  |
|-----------|---------------------------------------------------------------------------------------|-------|-----------------------------------------|----|
|           |                                                                                       | A     | STRAIGHT FACE CONCRETE CURB             | 6  |
|           | RESILIENT SURFACING (BY OTHERS)                                                       | B     | THICKENED EDGE CONCRETE                 | 1  |
|           |                                                                                       | C     | RESILIENT SURFACING (BY OTHERS)         | 7  |
| + + + 4   |                                                                                       | D     | LOOSE FILL SAFETY SURFACING (BY OTHERS) | 3  |
|           | LOOSE FILL SAFETY SURFACING (BY OTHERS)                                               | E     | PLASTIC PLAY EDGING (BY OTHERS)         | 1  |
| + + + +   |                                                                                       | F     | SYNTHETIC TURF (BY OTHERS)              | 4  |
|           |                                                                                       | G     | CONCRETE WALK                           | 2  |
|           | SYNTHETIC TURF (BY OTHERS)                                                            | Ĥ     | PLAY AREA ENTRANCE RAMP                 | 1  |
|           |                                                                                       | (J)   | CONCRETE SAND BOX                       | 1  |
|           |                                                                                       | ĸ     | BASKETBALL HOOP POLE (BY OTHERS)        | 1  |
| N         | N/A                                                                                   | Ĺ     | N/A                                     |    |
|           |                                                                                       | M     | N/A                                     |    |
|           | PLAY SAND                                                                             | (N)   | N/A                                     |    |
|           | PLAT SAND                                                                             | P     | PLAY SAND                               | S  |
| =====     | PLASTIC PLAY EDGING, BY OTHERS<br>REFER TO PLAYGROUND CONTRACTOR'S DRAWINGS AND SPECS |       |                                         |    |
|           | STRAIGHT FACE CONCRETE CURB                                                           |       |                                         |    |
|           | THICKENED EDGE CONCRETE                                                               |       |                                         |    |
|           | INTEGRAL WALK AND CURB                                                                |       |                                         |    |
| $\square$ | BARRIER-FREE PLAY AREA ENTRANCE RAMP                                                  | SIGNS | <b>X</b>                                |    |
| xxx       | CHAIN LINK FENCE                                                                      | S1)   | COMMUNICATION BOARD                     | 10 |
|           | LIMIT OF WORK                                                                         |       |                                         |    |
|           | ENLARGEMENT LIMIT LINE                                                                |       |                                         |    |