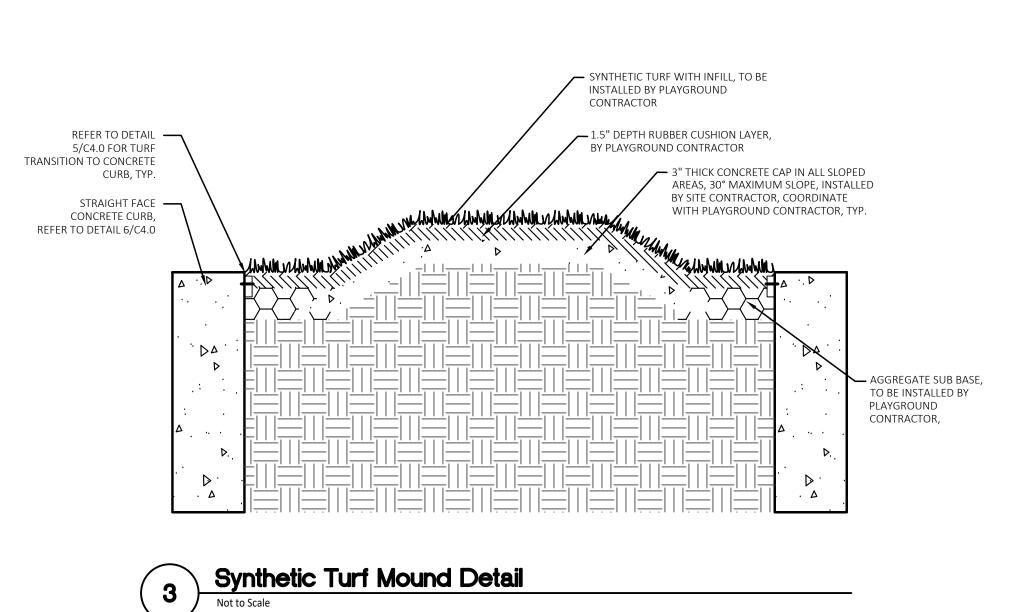

## Barnard **Elementary School Playground Remodel Bid Package No.01A**

PROJECT TITLE

CONSULTANT

**REGISTRATION SEAL** 

TMP ARCHITECTURE INC

| SYMBOL    | DESCRIPTION                                                                           | KEY   | DESCRIPTION                             | D  |
|-----------|---------------------------------------------------------------------------------------|-------|-----------------------------------------|----|
|           |                                                                                       | A     | STRAIGHT FACE CONCRETE CURB             | 6  |
|           | RESILIENT SURFACING (BY OTHERS)                                                       | B     | THICKENED EDGE CONCRETE                 | 1  |
|           |                                                                                       | C     | RESILIENT SURFACING (BY OTHERS)         | 7  |
| + + + 4   |                                                                                       | D     | LOOSE FILL SAFETY SURFACING (BY OTHERS) | 3  |
|           | LOOSE FILL SAFETY SURFACING (BY OTHERS)                                               | E     | PLASTIC PLAY EDGING (BY OTHERS)         | 1  |
| + + + +   |                                                                                       | F     | SYNTHETIC TURF (BY OTHERS)              | 4  |
|           |                                                                                       | G     | CONCRETE WALK                           | 2  |
|           | SYNTHETIC TURF (BY OTHERS)                                                            | Ĥ     | PLAY AREA ENTRANCE RAMP                 | 1  |
|           |                                                                                       | (J)   | CONCRETE SAND BOX                       | 1  |
|           |                                                                                       | ĸ     | BASKETBALL HOOP POLE (BY OTHERS)        | 1  |
| N         | N/A                                                                                   | Ĺ     | N/A                                     |    |
|           |                                                                                       | M     | N/A                                     |    |
|           | PLAY SAND                                                                             | (N)   | N/A                                     |    |
|           | PLAT SAND                                                                             | P     | PLAY SAND                               | S  |
| =====     | PLASTIC PLAY EDGING, BY OTHERS<br>REFER TO PLAYGROUND CONTRACTOR'S DRAWINGS AND SPECS |       |                                         |    |
|           | STRAIGHT FACE CONCRETE CURB                                                           |       |                                         |    |
|           | THICKENED EDGE CONCRETE                                                               |       |                                         |    |
|           | INTEGRAL WALK AND CURB                                                                |       |                                         |    |
| $\square$ | BARRIER-FREE PLAY AREA ENTRANCE RAMP                                                  | SIGNS | <b>X</b>                                |    |
| xxx       | CHAIN LINK FENCE                                                                      | S1)   | COMMUNICATION BOARD                     | 10 |
|           | LIMIT OF WORK                                                                         |       |                                         |    |
|           | ENLARGEMENT LIMIT LINE                                                                |       |                                         |    |