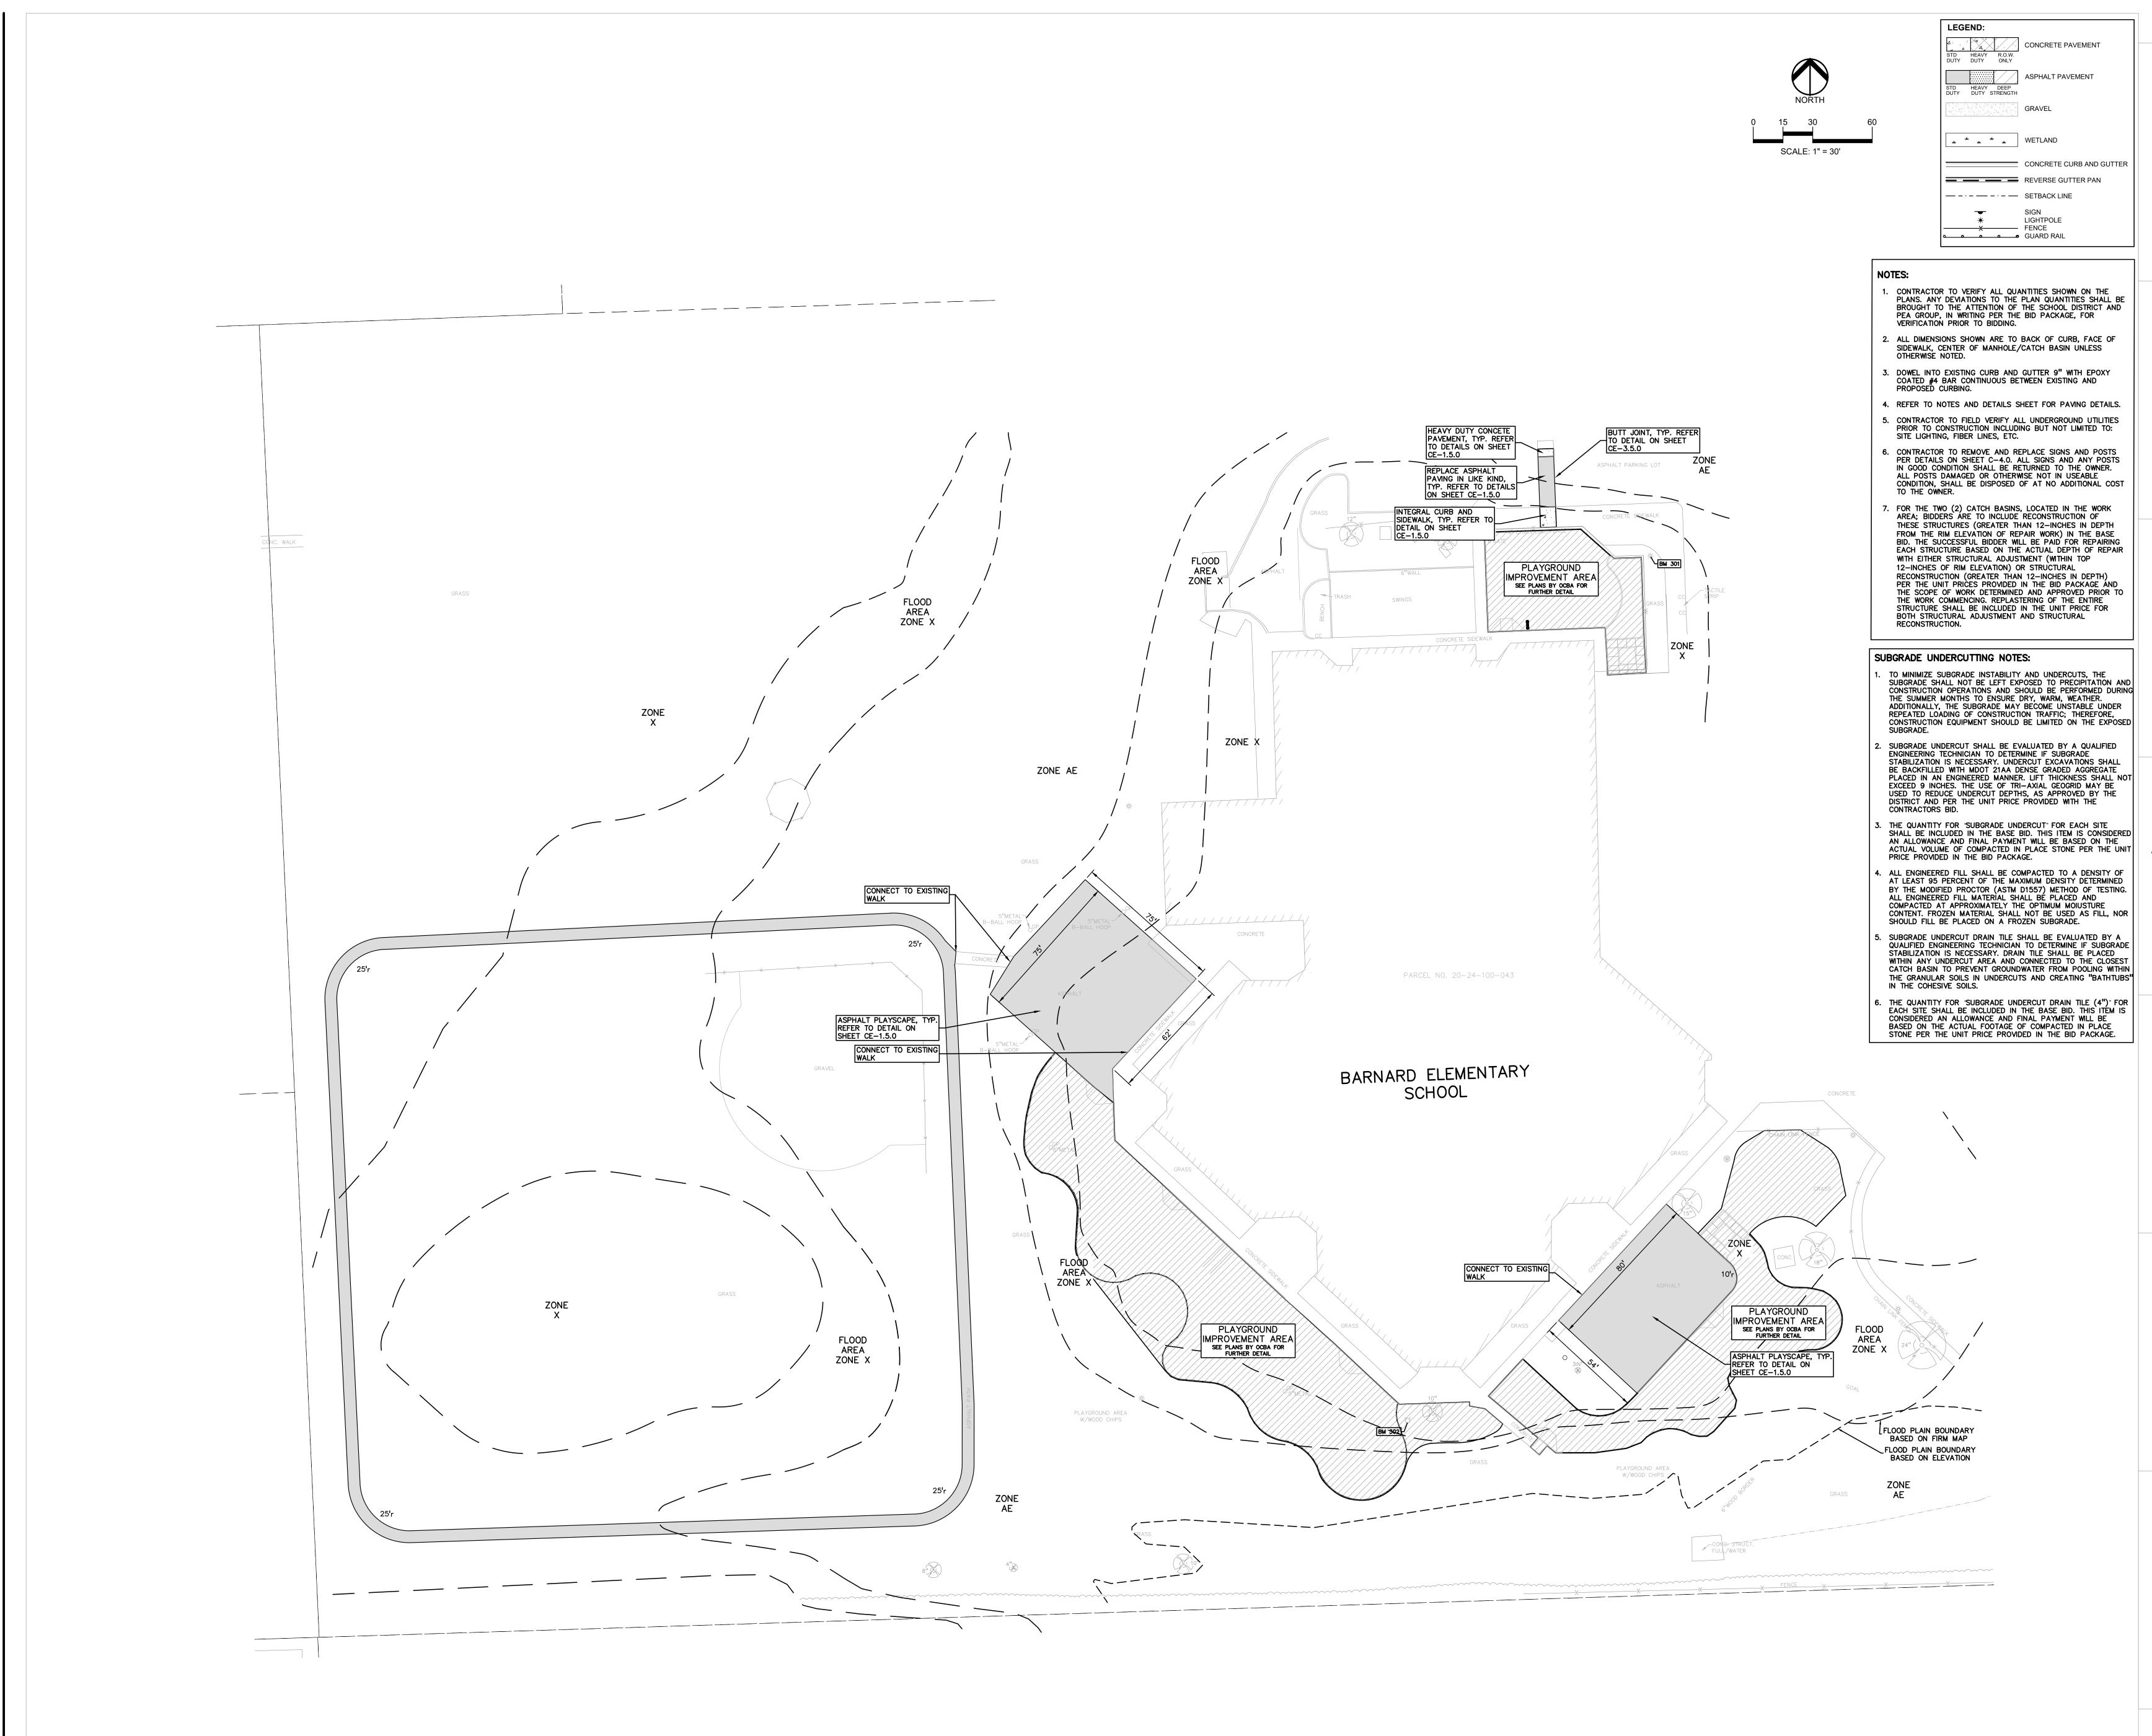

|       |                        |
| DRAWN     | WR    |                        |
| DIREVIA   |       |                        |
|           |       |                        |
| CHECKED   | RR    |                        |
|           |       |                        |
|           |       |                        |
| APPROVED  | TD    |                        |
|           |       |                        |

ISSUE DATES

#### Troy, Michigan DRAWING TITLE Demolition Plan

# Troy School District

## Playground Renovation Bid Package No.01A

## Barnard Elementary School 3601 FORGE DRIVE

PROJECT TITLE



CONSULTANT

REGISTRATION SEAL

TMPARCHITECTURE INC 1191 WEST SQUARE LAKE ROAD BLOOMFIELD HILLS • MICHIGAN • 48302 PH • 248.338.4561 FX • 248.338.0223 EM • INFO @TMP-ARCHITECTURE.COM









| ISSUE DAT | `ES                    |
|-----------|------------------------|
|           |                        |
|           |                        |
|           |                        |
|           |                        |
|           |                        |
| 11-9-2023 | CONSTRUCTION DOCUMENTS |
| DATE:     | ISSUED FOR:            |
| DRAWN     | WR                     |
| CHECKED   | RR                     |
| APPROVED  | TD                     |

**Troy School District** Troy, Michigan DRAWING TITLE Dimension & Paving Plan

Playground Renovation Bid Package No.01A

PROJECT TITLE Barnard Elementary School 3601 FORGE DRIVE

GROUP t: 844.813.2949 www.peagroup.com

CONSULTANT

**REGISTRATION SEAL** 

ARCHITECTURE

TMP ARCHITECTURE INC

1191 WEST SQUARE LAKE ROAD

PH • 2