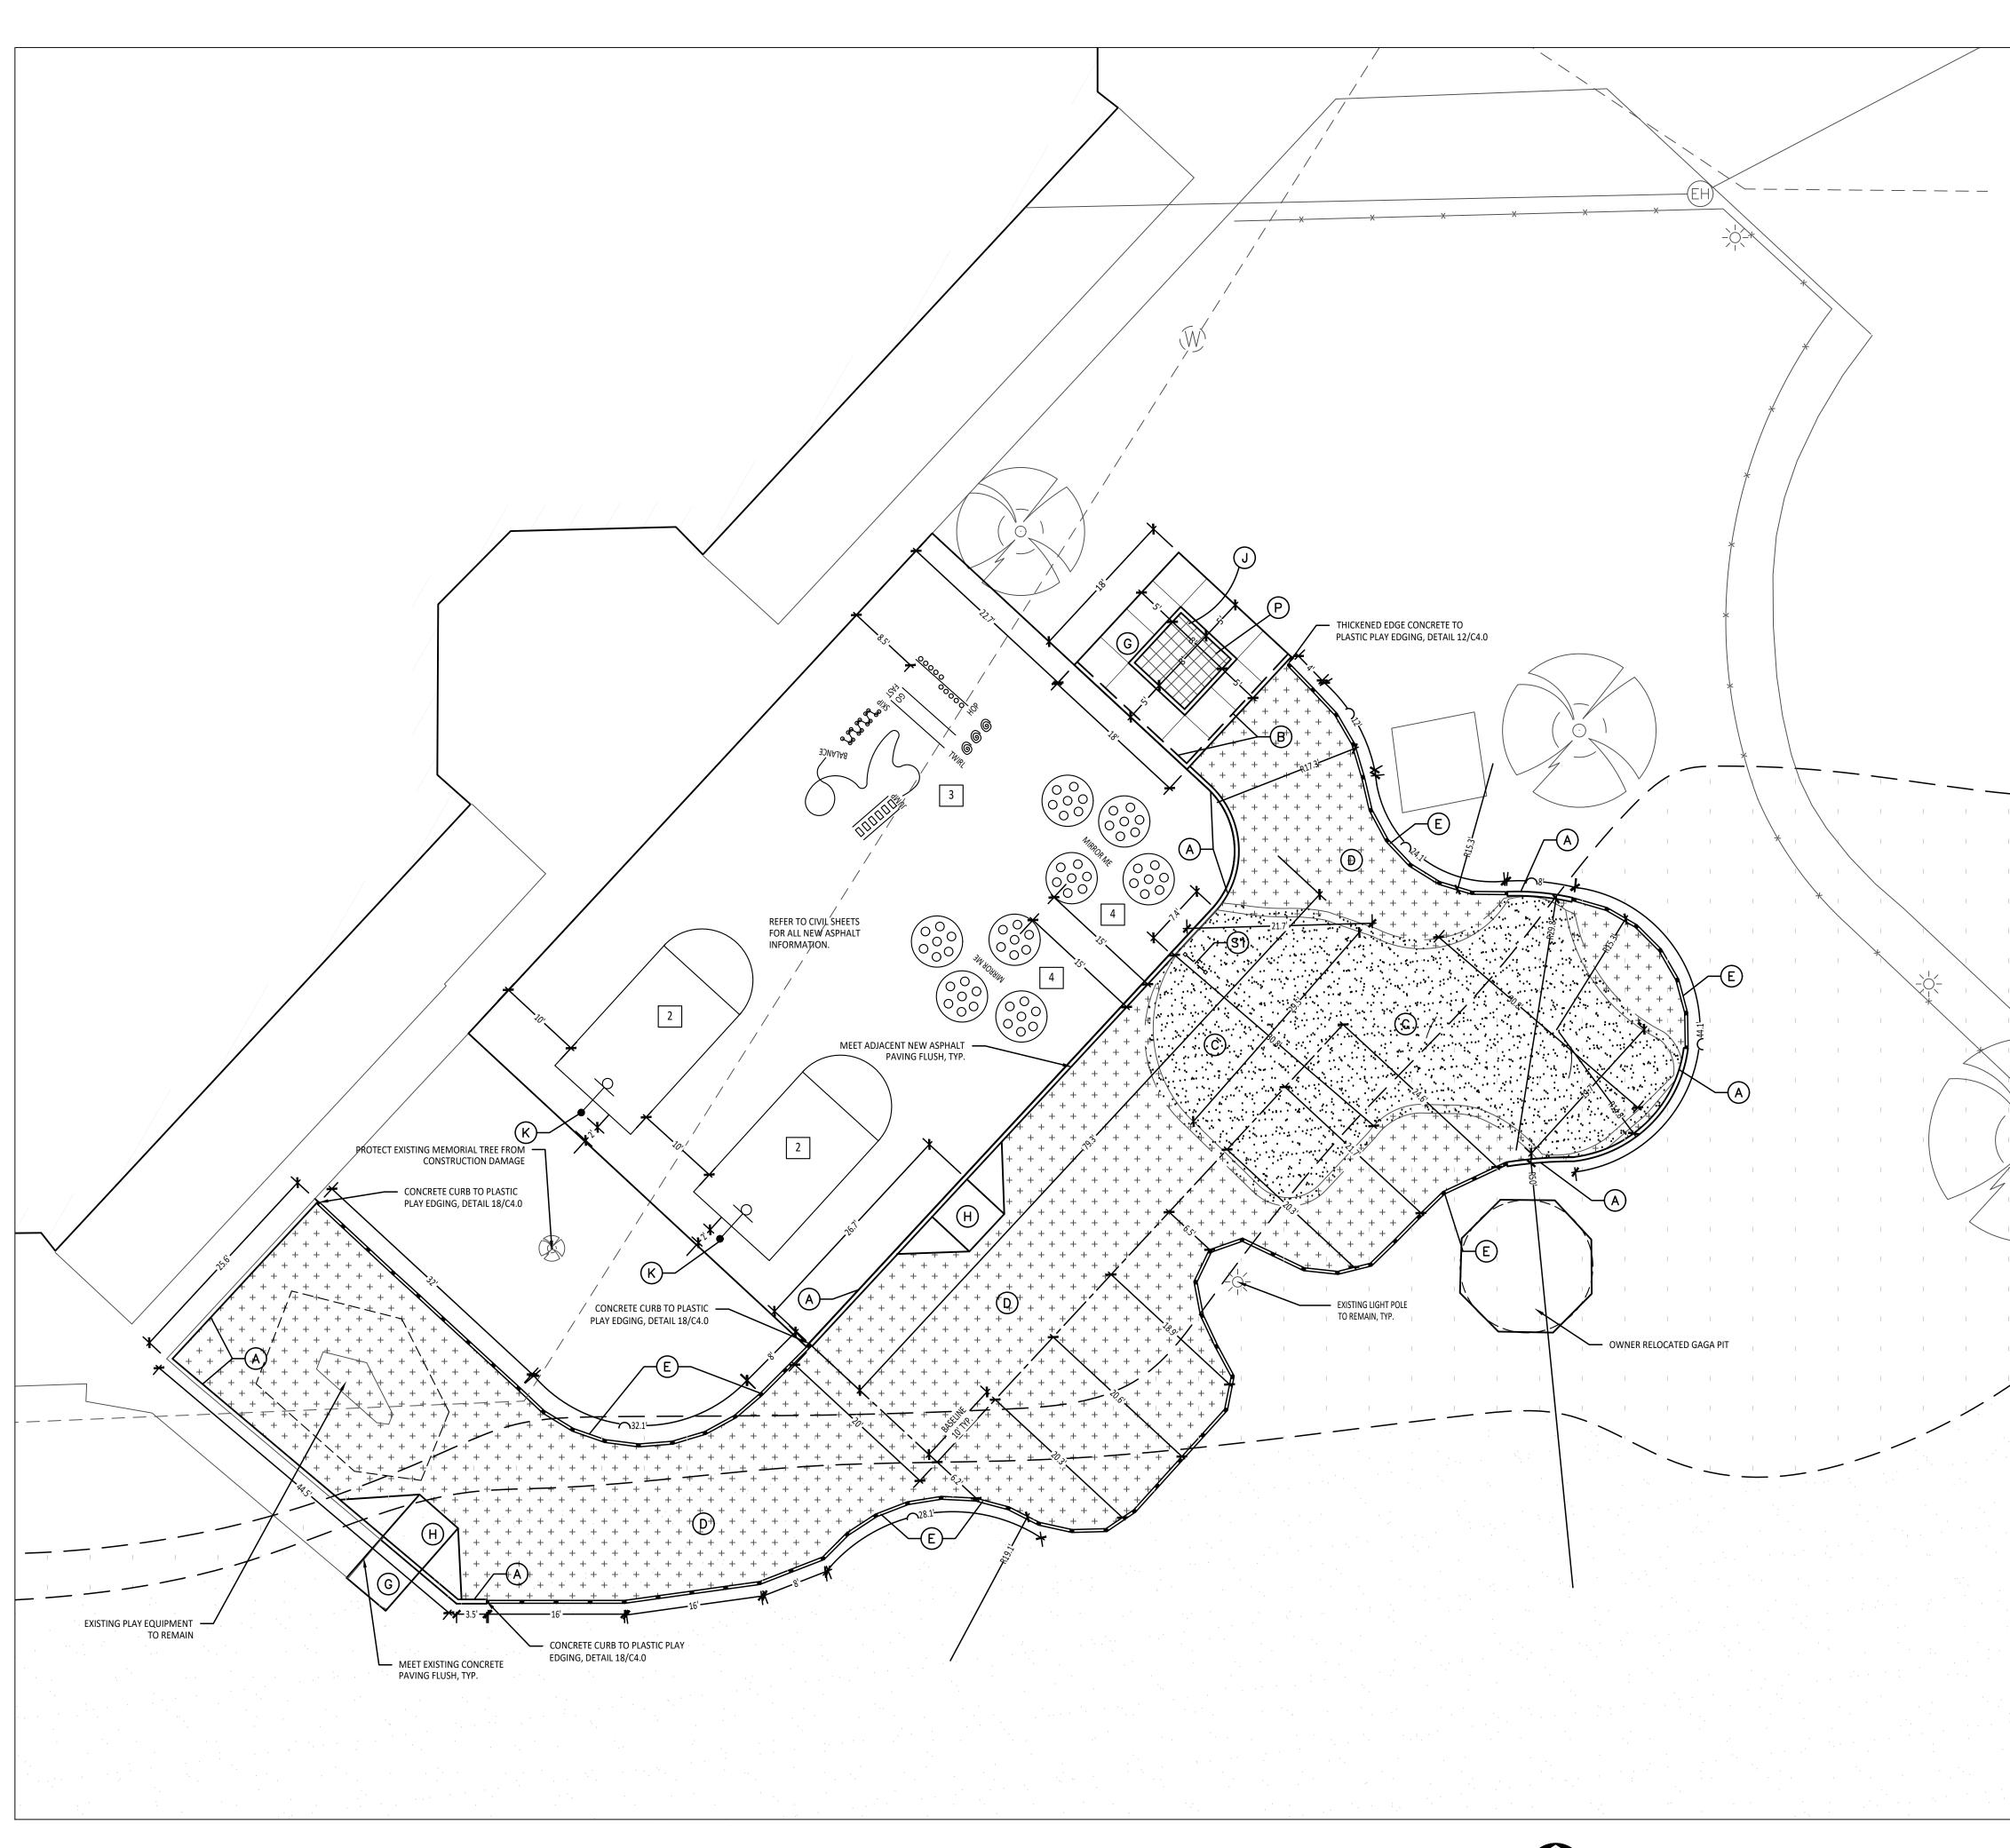

## Barnard **Elementary School Playground Remodel Bid Package No.01A**

PROJECT TITLE

CONSULTANT

**REGISTRATION SEAL** 

TMP ARCHITECTURE INC

| SYMBOL    | DESCRIPTION                                                                           | KEY   | DESCRIPTION                             | D  |
|-----------|---------------------------------------------------------------------------------------|-------|-----------------------------------------|----|
|           |                                                                                       | A     | STRAIGHT FACE CONCRETE CURB             | 6  |
|           | RESILIENT SURFACING (BY OTHERS)                                                       | B     | THICKENED EDGE CONCRETE                 | 1  |
|           |                                                                                       | C     | RESILIENT SURFACING (BY OTHERS)         | 7  |
| + + + 4   |                                                                                       | D     | LOOSE FILL SAFETY SURFACING (BY OTHERS) | 3  |
|           | LOOSE FILL SAFETY SURFACING (BY OTHERS)                                               | E     | PLASTIC PLAY EDGING (BY OTHERS)         | 1  |
| + + + +   |                                                                                       | F     | SYNTHETIC TURF (BY OTHERS)              | 4  |
|           |                                                                                       | G     | CONCRETE WALK                           | 2  |
|           | SYNTHETIC TURF (BY OTHERS)                                                            | Ĥ     | PLAY AREA ENTRANCE RAMP                 | 1  |
|           |                                                                                       | (J)   | CONCRETE SAND BOX                       | 1  |
|           |                                                                                       | ĸ     | BASKETBALL HOOP POLE (BY OTHERS)        | 1  |
| N         | N/A                                                                                   | Ĺ     | N/A                                     |    |
|           |                                                                                       | M     | N/A                                     |    |
|           | PLAY SAND                                                                             | (N)   | N/A                                     |    |
|           | PLAT SAND                                                                             | P     | PLAY SAND                               | S  |
| =====     | PLASTIC PLAY EDGING, BY OTHERS<br>REFER TO PLAYGROUND CONTRACTOR'S DRAWINGS AND SPECS |       |                                         |    |
|           | STRAIGHT FACE CONCRETE CURB                                                           |       |                                         |    |
|           | THICKENED EDGE CONCRETE                                                               |       |                                         |    |
|           | INTEGRAL WALK AND CURB                                                                |       |                                         |    |
| $\square$ | BARRIER-FREE PLAY AREA ENTRANCE RAMP                                                  | SIGNS | <b>X</b>                                |    |
| xxx       | CHAIN LINK FENCE                                                                      | S1)   | COMMUNICATION BOARD                     | 10 |
|           | LIMIT OF WORK                                                                         |       |                                         |    |
|           | ENLARGEMENT LIMIT LINE                                                                |       |                                         |    |