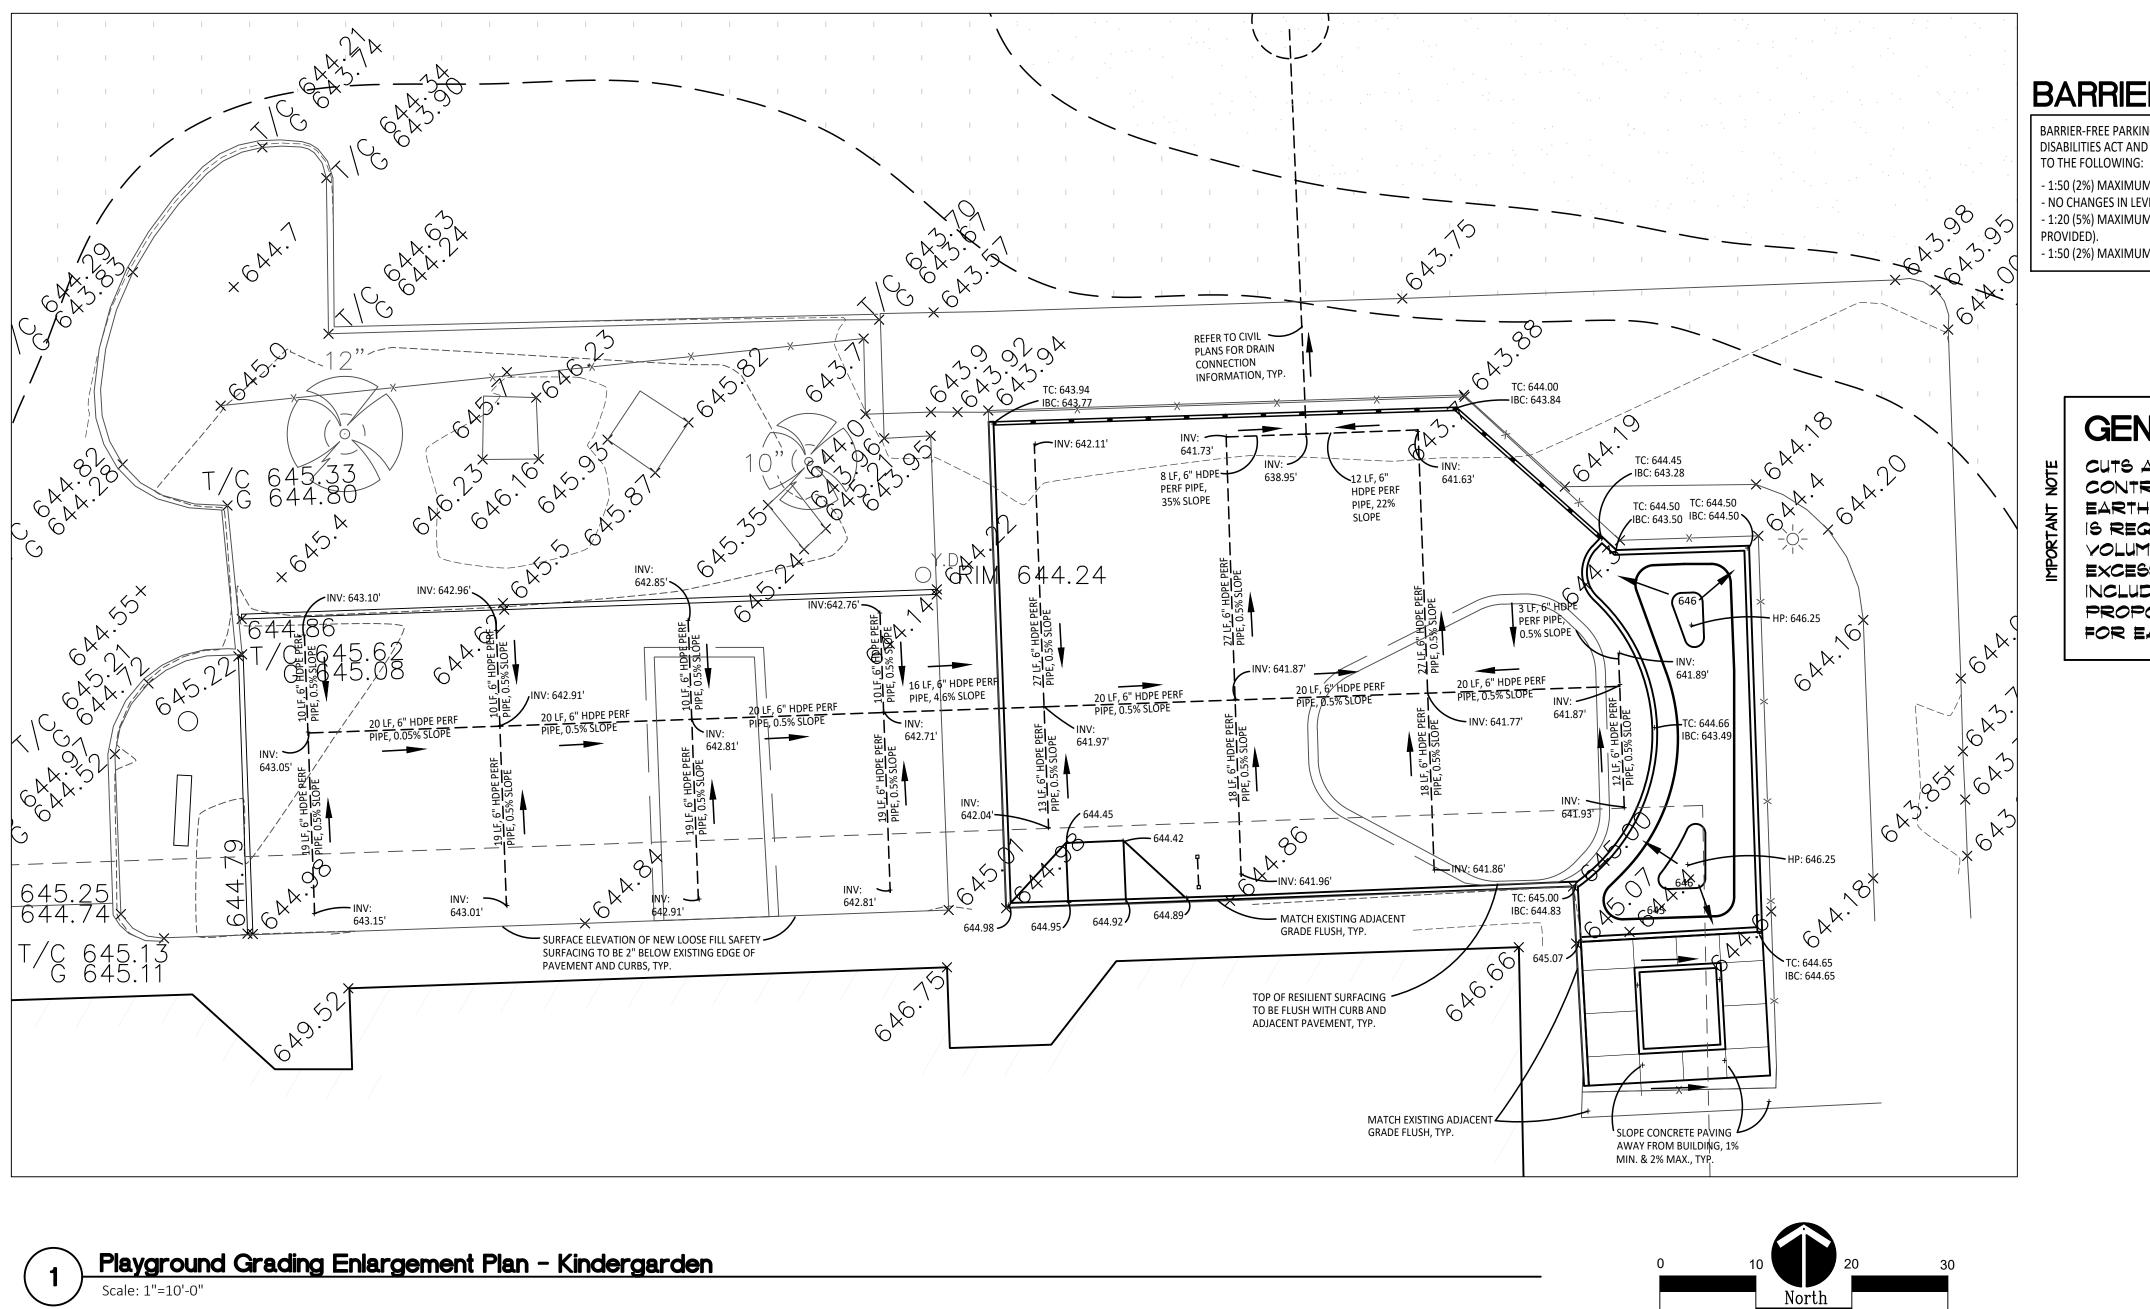

## Barnard **Elementary School Playground Remodel Bid Package No.01A**

PROJECT TITLE

CONSULTANT

**REGISTRATION SEAL** 

TMP ARCHITECTURE INC

| SYMBOL    | DESCRIPTION                                                                           | KEY   | DESCRIPTION                             | D  |
|-----------|---------------------------------------------------------------------------------------|-------|-----------------------------------------|----|
|           |                                                                                       | A     | STRAIGHT FACE CONCRETE CURB             | 6  |
|           | RESILIENT SURFACING (BY OTHERS)                                                       | B     | THICKENED EDGE CONCRETE                 | 1  |
|           |                                                                                       | C     | RESILIENT SURFACING (BY OTHERS)         | 7  |
| + + + 4   |                                                                                       | D     | LOOSE FILL SAFETY SURFACING (BY OTHERS) | 3  |
|           | LOOSE FILL SAFETY SURFACING (BY OTHERS)                                               | E     | PLASTIC PLAY EDGING (BY OTHERS)         | 1  |
| + + + +   |                                                                                       | F     | SYNTHETIC TURF (BY OTHERS)              | 4  |
|           |                                                                                       | G     | CONCRETE WALK                           | 2  |
|           | SYNTHETIC TURF (BY OTHERS)                                                            | Ĥ     | PLAY AREA ENTRANCE RAMP                 | 1  |
|           |                                                                                       | (J)   | CONCRETE SAND BOX                       | 1  |
|           |                                                                                       | ĸ     | BASKETBALL HOOP POLE (BY OTHERS)        | 1  |
| N         | N/A                                                                                   | Ĺ     | N/A                                     |    |
|           |                                                                                       | M     | N/A                                     |    |
|           | PLAY SAND                                                                             | (N)   | N/A                                     |    |
|           | PLAT SAND                                                                             | P     | PLAY SAND                               | S  |
| =====     | PLASTIC PLAY EDGING, BY OTHERS<br>REFER TO PLAYGROUND CONTRACTOR'S DRAWINGS AND SPECS |       |                                         |    |
|           | STRAIGHT FACE CONCRETE CURB                                                           |       |                                         |    |
|           | THICKENED EDGE CONCRETE                                                               |       |                                         |    |
|           | INTEGRAL WALK AND CURB                                                                |       |                                         |    |
| $\square$ | BARRIER-FREE PLAY AREA ENTRANCE RAMP                                                  | SIGNS | <b>X</b>                                |    |
| xxx       | CHAIN LINK FENCE                                                                      | S1)   | COMMUNICATION BOARD                     | 10 |
|           | LIMIT OF WORK                                                                         |       |                                         |    |
|           | ENLARGEMENT LIMIT LINE                                                                |       |                                         |    |