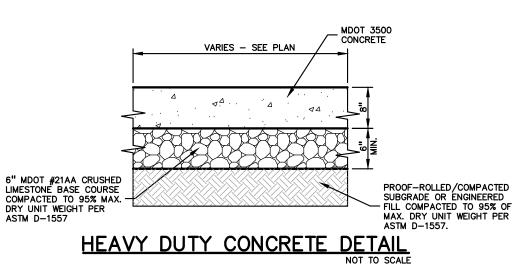

ON THIS SHEET.



5EL

PG 58-28

AS INDICATED ON PLANS CONCRETE 1/2" SCORE \_ JOINT CONT. 2% MAX SLOPE  $\square$ ·. 4 .. 4" MDOT CLASS II SAND BASE COURSE COMPACTED TO 95% MAX. DRY UNIT WEIGHT PER ASTM D-1557 SLOPE AS NECESSARY TO STABILIZE SUBGRADE PROOF-ROLLED/COMPACTED 4" 6" b CONTRACTION JOINTS TO BE T/4 DEEP. SPACED AT INTERVALS TO MATCH SIDEWALK WIDTH (SAWCUT). 1/2-INCH PRE-MOLDED FILLER EXPANSION JOINTS WITH JOINT SEALANT SHALL BE PLACED ONLY WHERE SIDEWALK ABUTS A STRUCTURE. INTEGRAL CURB AND SIDEWALK

PROJECT. THE ASPHALT BINDER MUST BE REVISED PER MDOT 'TIER 1' OR 'TIER 2' REQUIREMENTS (RAP CONTENT UP TO 27% MAXIMUM). TIER 3 MIXES ARE NOT

ACCEPTABLE ON THIS PROJECT. AN ASPHALT MIX DÉSIGN FOR ALL SPECIFIED MIXES SHOULD BE FORWARDED TO PEA GROUP FOR REVIEW PRIOR TO CONSTRUCTION





| ASPHALT MIX DESIGN CHART                               |          |             |         |  |
|--------------------------------------------------------|----------|-------------|---------|--|
| $\begin{array}{c c c c c c c c c c c c c c c c c c c $ |          |             |         |  |
| 4EML                                                   | 4EMH     | 4EMH        | 220–275 |  |
| 5EML                                                   | 5EMH     | SMA OR 5EMH | 165–220 |  |
| PG 64-28                                               | PG 64-28 | PG 70-28P   |         |  |



(12)  $1\frac{1}{2}$ "Ø Openings Equally Spaced PROVIDE NEENAH R-2579 GRATE 'B' - OR EQUIVALENT FRAME AND COVER ON ADJUSTING RINGS. Rubber Joint ASTM C-443 BACKFILL ALL SIDES OF \_\_STRUCTURE\_WITH\_2' (MIN.) WI