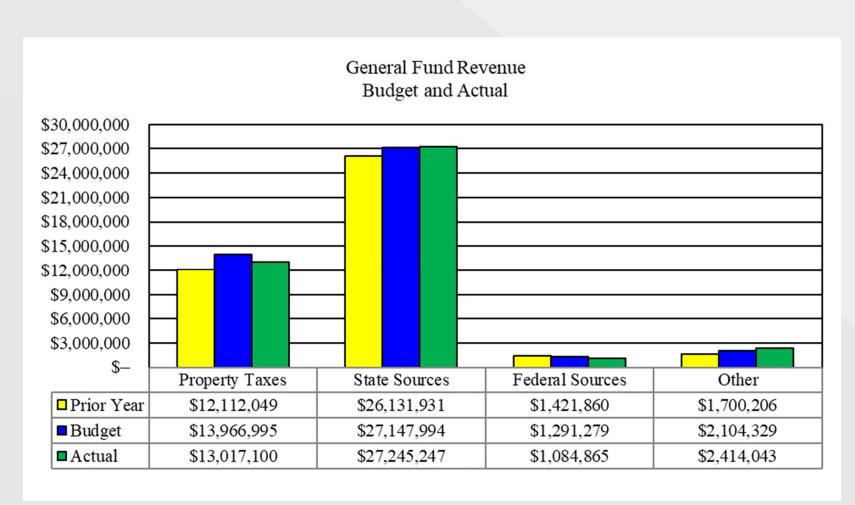

| 1,748,696    | 1,463,928    |  |
| Total fund balance                                      | \$ 9,373,767        | \$ 9,564,569 | \$ 8,011,658 | \$ 4,895,371 | \$ 3,682,115 |  |
| Unrestricted fund balances as a percentage of total     |                     |              |              |              |              |  |
| expenditures                                            | 19.5%               | 16.3%        | 11.0%        | 5.7%         | 3.99         |  |

(1) Includes deficits in restricted fund balance accounts allowed to accumulate deficits under UFARS, which are part of unassigned fund balance on the accounting principles generally accepted in the United States of America-based financial statements.

## ADM AND PUPIL UNITS SERVED





### GENERAL FUND REVENUE BY SOURCE





### GENERAL FUND EXPENDITURES BY TYPE





### OTHER OPERATING FUNDS





# DISTRICT-WIDE STATEMENT OF NET POSITION

|                                                                                                                                                                                                              | June                                                                                    |                                                                                        |                                                                               |
|--------------------------------------------------------------------------------------------------------------------------------------------------------------------------------------------------------------|-----