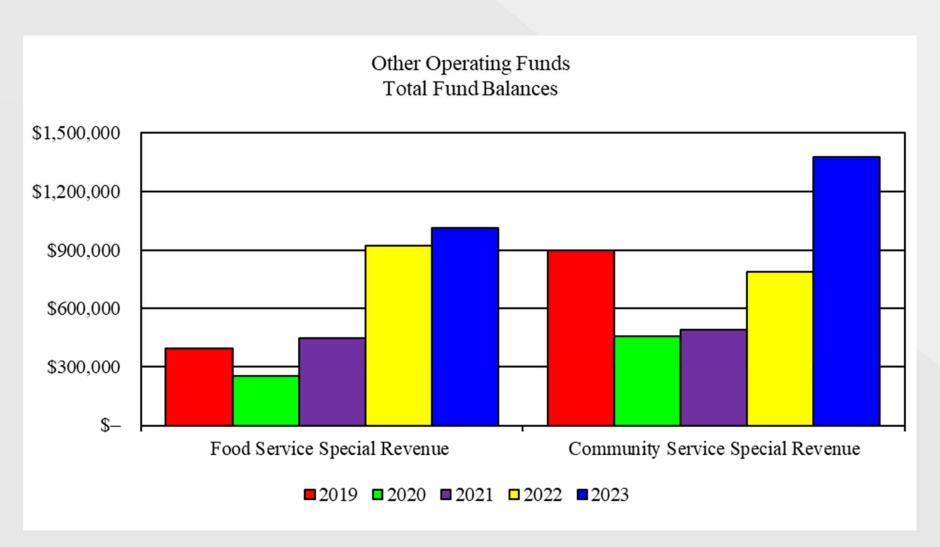

| \$ 9,373,767        | \$ 9,564,569 | \$ 8,011,658 | \$ 4,895,371 | \$ 3,682,115 |  |
| Unrestricted fund balances as a percentage of total     |                     |              |              |              |              |  |
| expenditures                                            | 19.5%               | 16.3%        | 11.0%        | 5.7%         | 3.99         |  |

(1) Includes deficits in restricted fund balance accounts allowed to accumulate deficits under UFARS, which are part of unassigned fund balance on the accounting principles generally accepted in the United States of America-based financial statements.

## ADM AND PUPIL UNITS SERVED





### GENERAL FUND REVENUE BY SOURCE





### GENERAL FUND EXPENDITURES BY TYPE





### OTHER OPERATING FUNDS





# DISTRICT-WIDE STATEMENT OF NET POSITION

|                                                                                                                                                                                                              | June                                                                                    |                                                                                        |                                                                               |
|--------------------------------------------------------------------------------------------------------------------------------------------------------------------------------------------------------------|-------------------------------------------------------------------------------