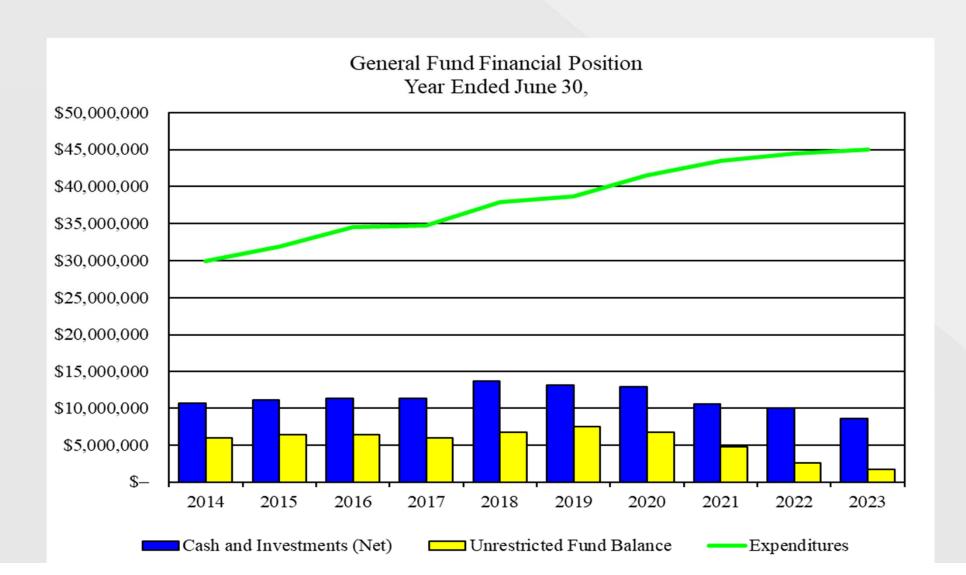

### **GENERAL FUND FINANCIAL POSITION**

# GENERAL FUND FINANCIAL POSITION (continued)

|                                                         | Year Ended June 30, |              |              |              |              |  |
|---------------------------------------------------------|---------------------|--------------|--------------|--------------|--------------|--|
|                                                         | 2019                | 2020         | 2021         | 2022         | 2023         |  |
| Nonspendable fund balances                              | \$ 225,691          | \$ 201,063   | \$ 603,343   | \$ 238,308   | \$ 314,786   |  |
| Restricted fund balances (1) Unrestricted fund balances | 1,618,044           | 2,582,045    | 2,617,404    | 2,112,326    | 1,622,587    |  |
| Assigned                                                | 1,130,600           | 1,258,883    | 1,280,879    | 796,041      | 280,814      |  |
| Unassigned                                              | 6,399,432           | 5,522,578    | 3,510,032    | 1,748,696    | 1,463,928    |  |
| Total fund balance                                      | \$ 9,373,767        | \$ 9,564,569 | \$ 8,011,658 | \$ 4,895,371 | \$ 3,682,115 |  |
| Unrestricted fund balances as a percentage of total     |                     |              |              |              |              |  |
| expenditures                                            | 19.5%               | 16.3%        | 11.0%        | 5.7%         | 3.99         |  |

(1) Includes deficits in restricted fund balance accounts allowed to accumulate deficits under UFARS, which are part of unassigned fund balance on the accounting principles generally accepted in the United States of America-based financial statements.