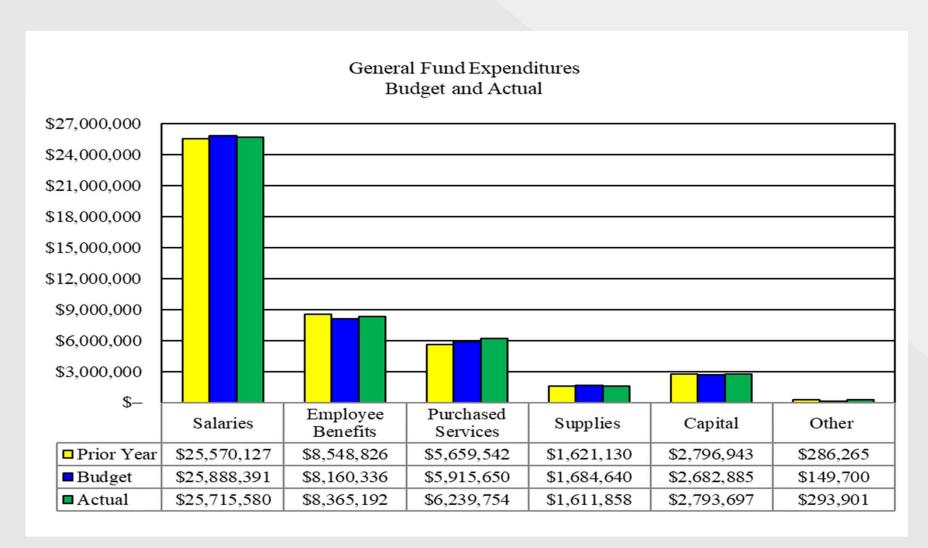

al fund balance                                      | \$ 9,373,767        | \$ 9,564,569 | \$ 8,011,658 | \$ 4,895,371 | \$ 3,682,115 |  |
| Unrestricted fund balances as a percentage of total     |                     |              |              |              |              |  |
| expenditures                                            | 19.5%               | 16.3%        | 11.0%        | 5.7%         | 3.99         |  |

(1) Includes deficits in restricted fund balance accounts allowed to accumulate deficits under UFARS, which are part of unassigned fund balance on the accounting principles generally accepted in the United States of America-based financial statements.

## ADM AND PUPIL UNITS SERVED





### GENERAL FUND REVENUE BY SOURCE





### GENERAL FUND EXPENDITURES BY TYPE





### OTHER OPERATING FUNDS





# DISTRICT-WIDE STATEMENT OF NET POSITION

|                                                                                                                                                                                                              | June                                                                                    |                                                                                        |                                                                               |
|--------------------------------------------------------------------------------------------------------------------------------------------------------------------------------------------------------------|------------------------------------------------