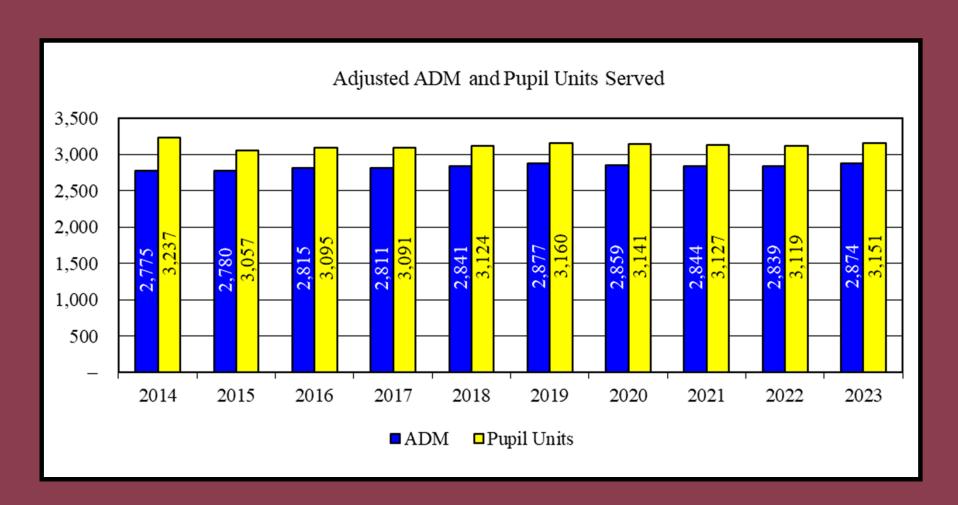

,432           | 5,522,578    | 3,510,032    | 1,748,696    | 1,463,928    |  |
| Total fund balance                                      | \$ 9,373,767        | \$ 9,564,569 | \$ 8,011,658 | \$ 4,895,371 | \$ 3,682,115 |  |
| Unrestricted fund balances as a percentage of total     |                     |              |              |              |              |  |
| expenditures                                            | 19.5%               | 16.3%        | 11.0%        | 5.7%         | 3.99         |  |

(1) Includes deficits in restricted fund balance accounts allowed to accumulate deficits under UFARS, which are part of unassigned fund balance on the accounting principles generally accepted in the United States of America-based financial statements.

## ADM AND PUPIL UNITS SERVED





### GENERAL FUND REVENUE BY SOURCE





### GENERAL FUND EXPENDITURES BY TYPE





### OTHER OPERATING FUNDS





# DISTRICT-WIDE STATEMENT OF NET POSITION

|                                                                                                                                                                                                              | June                                                                                    |                                                                                        |                                                                               |
|--------------------------------------------------------------------------------------------------------------------------------------------------------------------------