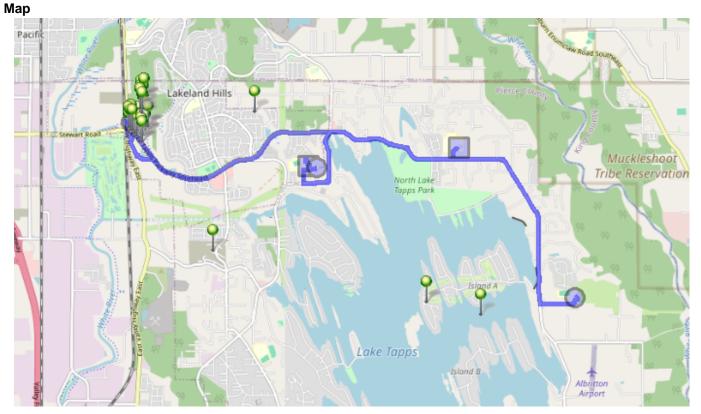

- #1 7:45 AM Depart NTMS / NTMS 20029 12TH St E
- #2 7:54 AM Stop / 6132 Alexander Place Southeast 54 Pickup
- #3 8:04 AM Stop / 118 61st Place Southeast 13 Pickup
- #4 8:20 AM DHES / Dieringer Heights Elementary School 37 Dropoff
- #5 8:35 AM LTES / Unknown Address 30 Dropoff
- #6 8:45 AM Return to Base / 1320 178TH Ave East