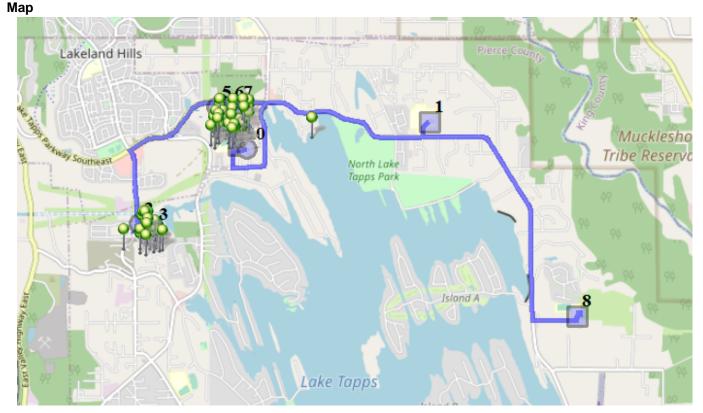

- #1 7:50 AM Depart NTMS / 20029 12TH St East
- #2 7:58 AM Stop / 2122 170th Ave East 9 Pickup
- #3 8:00 AM Stop / 2232 170th Ave East 19 Pickup
- #4 8:02 AM Stop / 16902 23rd Stct East <sup>5 Pickup</sup>
- #5 8:07 AM Stop / 6413 Charlotte Ave Southeast 16 Pickup
- #6 8:09 AM Stop / 65th St Southeast & Elaine Ave Southeast 30 Pickup
- #7 8:11 AM Stop / 2821 65th St Southeast 7 Pickup
- #8 8:20 AM DHES / 22249 34th St East 50 Dropoff
- #9 8:35 AM LTES / Unknown Address 36 Dropoff
- #10 8:45 AM Return to Base / 1320 178TH Ave East