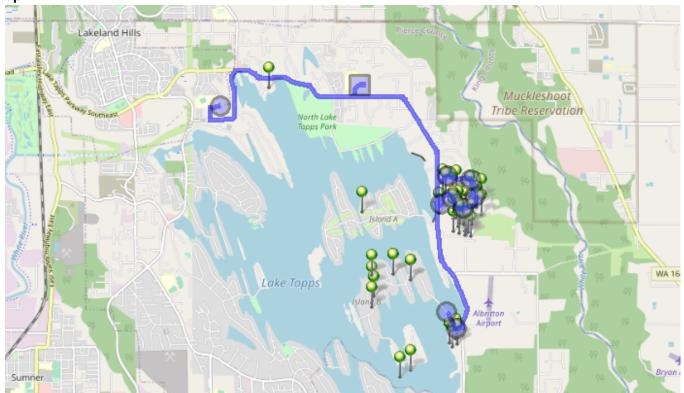

Mon, Tue, Wed, Thu, Fri

Driver: Vehicle: D07

Time: 45 min Distance: 9.86 mi

Students: 59 / 59 Description: Quiet Water/Snag Island

## Мар

- #1 6:50 AM Depart Base / 1320 178th Ave E
- #2 7:03 AM Stop / 21673 Snag Island Drive East
- #3 7:19 AM Stop / 21627 Snag Island Drive East 5 Pickup
- #4 7:21 AM Stop / 21436 29th St East 2 Pickup
- #5 7:21 AM Stop / 29th St East & Quiet Water Loop East 6 Pickup
- #6 7:23 AM Stop / 2905 217th Avect East 25 Pickup
- #7 7:25 AM Stop / 2803 220th Ave East <sup>2</sup> Pickup
- #8 7:26 AM Stop / 21903 26TH St East 3 Pickup
- #9 7:27 AM Stop / 21507 26TH St East 5 Pickup
- #10 7:35 AM NTMS / 20029 12TH St East 59 Dropoff