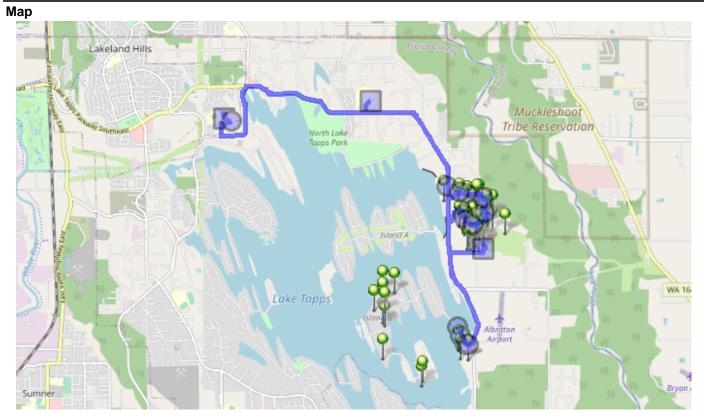

## Run - 07 AM ELE Snow

|         |             |              |                         | ••••••••••••••••••••••••••••••••••••••• |
|---------|-------------|--------------|-------------------------|-----------------------------------------|
| Driver: |             | Vehicle:     | D07                     | Mon,Tue,Wed,Thu,Fri                     |
| Time:   | 1 hr 8 min  | Distance:    | 11.88 mi                |                                         |
| Studen  | ts: 85 / 85 | Description: | Quiet Water/Snag Island |                                         |

- #1 7:37 AM Depart NTMS / 20029 12TH St East
- #2 7:40 AM Stop / 21230 23rd Stct East

1 Pickup

- #3 7:48 AM Stop / 21668 Snag Island Drive East 16 Pickup
- #4 8:03 AM Stop / 21520 SNAG ISLAND DR E 1 Pickup
- #5 8:04 AM Stop / 21627 Snag Island Drive East 1 Pickup
- #6 8:04 AM Stop / 21709 Snag Island Drive East 3 Pickup
- #7 8:08 AM Stop / 29th St East & Quiet Water Loop East 6 Pickup
- #8 8:09 AM 29th & 216th / 2811 216th Avect East 10 Pickup
- #9 8:10 AM Stop / 29th St East & 217th Ave Ct E 29 Pickup
- #10 8:12 AM Stop / 2803 220th Ave East <sup>5 Pickup</sup>

9/1/2022 - 7/4/2024

- #11 8:13 AM Stop / 21908 26th St East 8 Pickup
- #12 8:14 AM Stop / 21616 26th St East <sup>3 Pickup</sup>
- #13 8:15 AM Stop / 21512 26th St East <sup>2 Pickup</sup>
- #14 8:20 AM DHES / 21727 34th St East 41 Dropoff
- #15 8:35 AM LTES / 1320 178th Ave E 44 Dropoff
- #16 8:45 AM Return to Base / 1320 178TH Ave East