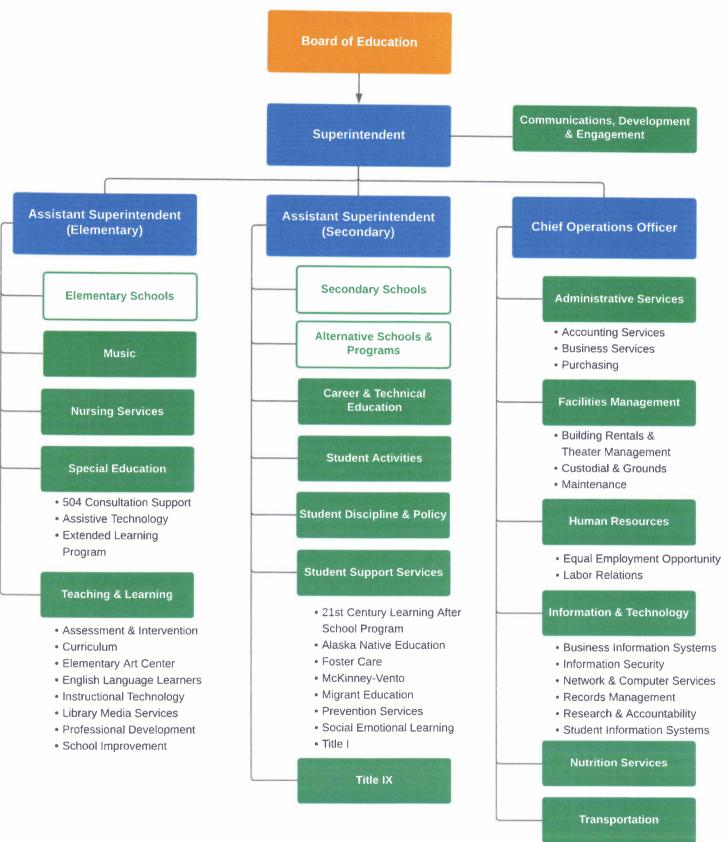

to Advise Administration and the School Board

# BRAINSTORMED PRIORITIES BUDGET COMMITTEE – OCTOBER 11, 2023

- Workforce Excellence
- Choices fewer but more robust options
- Building Utilization reorganization, maintaining elementary near to home
- Student Services availability in each school
- Student Activities focus on all, not favoring some over others
- Extracurriculars/Co-curriculars different opportunities
- Alternate Pathways
- Life Skills especially high school (e.g. CTE, College, Life)
- Revenue building rentals, other sources
- Respecting Educators/Staff communication, cuts/adjustments being slower & softer, benefits (health, retirement, etc.)
- Career Explorations Middle School
- ELP (Extended Learning Program)

Note: Rough notes from Tim Doran



# **Organizational Chart**



## Enrollment

| Year       | 2013  | 2014  | 2015  | 2016  | 2017  | 2018  | 2019  | 2020  | 2021  | 2022  | 2023  | 2024* |
|------------|-------|-------|-------|-------|-------|-------|-------|-------|-------|-------|-------|-------|
| Enrollment | 14264 | 14050 | 13765 | 13851 | 13753 | 13702 | 13290 | 13234 | 11272 | 12268 | 12643 | 12505 |



#### Current Enrollment

| CahaalNi                            |        |        |          |        |          |          |        | Grade_I | evel   |        |        |        |          |        |      |             |
|-------------------------------------|--------|--------|----------|--------|----------|----------|--------|---------|--------|--------|--------|--------|----------|--------|------|-------------|
| SchoolName