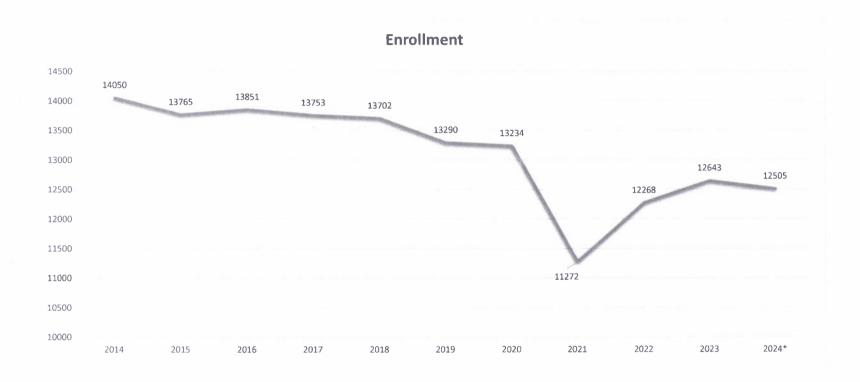

## Enrollment

| Year       | 2013  | 2014  | 2015  | 2016  | 2017  | 2018  | 2019  | 2020  | 2021  | 2022  | 2023  | 2024* |
|------------|-------|-------|-------|-------|-------|-------|-------|-------|-------|-------|-------|-------|
| Enrollment | 14264 | 14050 | 13765 | 13851 | 13753 | 13702 | 13290 | 13234 | 11272 | 12268 | 12643 | 12505 |