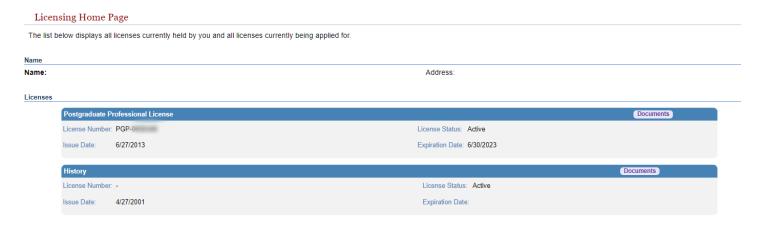

#### Step 5:

Once you have registered or signed in, you will be brought to the Licensing Home Page.

If you hold a license, it should show your license information here.

If you do not hold a license, but have a completed/pending application, it will look like this:

You can use this page to check the status of a pending license or licensure request or look at the licenses/communication documents on file for you. If you hold a license that was issued or re-issued recently (e.g. renewal, adding an endorsement, etc.), you should be able to download and print a copy of it using the "Documents" button on the blue line.