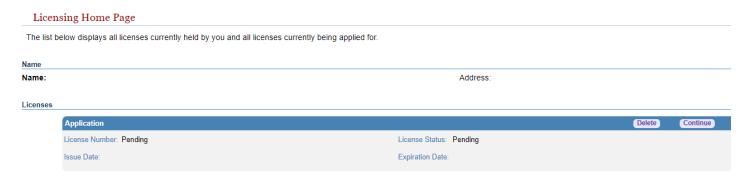

#### Step 5:

Once you have registered or signed in, you will be brought to the Licensing Home Page.

If you hold a license, it should show your license information here.

If you do not hold a license, but have a completed/pending application, it will look like this:

You can use this page to check the status of a pending license or licensure request or look at the licenses/communication documents on file for you. If you hold a license that was issued or re-issued recently (e.g. renewal, adding an endorsement, etc.), you should be able to download and print a copy of it using the "Documents" button on the blue line.