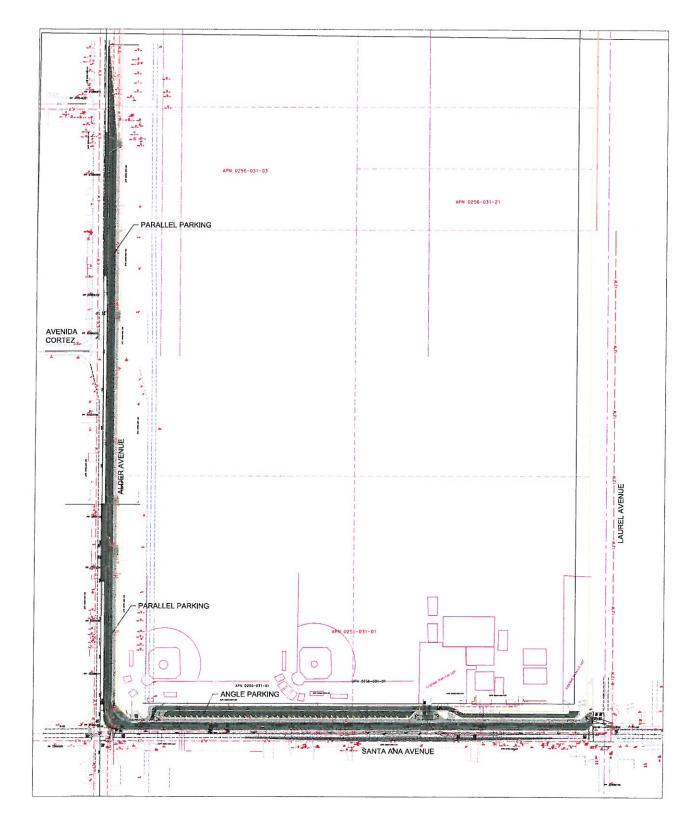

of chain link fencing & gates, etc. and doing other work appurtenant thereto.

This project requires a Class A contractor's license.

### SPECIAL NOTICE

Attention is directed to the Special Provisions regarding the San Bernardino County Equal Employment Opportunity Program and Emerging Small Business Enterprise (ESBE) Program requirements for the project.

A pre-bid meeting is scheduled for

at 825 East 3<sup>rd</sup> Street, Room 147, San Bernardino, California. All bidders and interested ESBE firms are requested to attend this meeting.

This meeting is to inform potential contractors and subcontractors of the scope and requirements of the ESBE Program.

### EXHIBIT "C"

### ALDER AVENUE AND SANTA ANA AVENUE PROJECT





### EXHIBIT "C"

### ALDER AVENUE AND SANTA ANA AVENUE PROJECT





### **BOARD AGENDA**

REGULAR MEETING March 17, 2011

**ACTION ITEM** 

TO: Board of Education

**PRESENTED BY:** Jaime R. Ayala, Assistant Superintendent, Business Services Division

SUBJECT: Approval to File a Notice of Completion for Bid #10-07 for the

Colton High School New Math and Science Building Demolition Package and Driveway Project (Project 1F) – ASR Constructors,

Inc.

**GOAL:** Facilities / Support Services

**STRATEGIC PLAN:** Strategy #4 – Facilities

BACKGROUND: The contractor has completed their work in accordance with the

contract documents. District staff, Program Management, Architect, and Inspector of Record conducted walk-through inspections of the project. The project was found to be complete and in satisfactory condition. Final 10% contract retention will be re