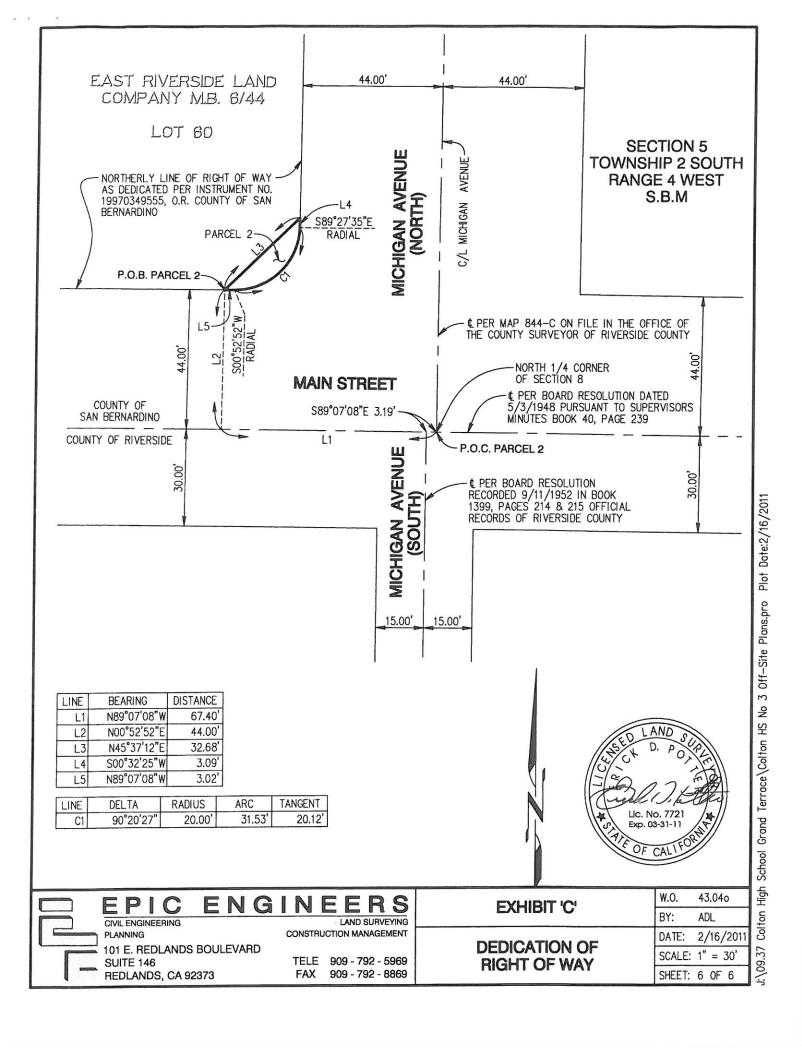

| 5 OF 6    |

J:\09.37 Colton High School Grand Terrace\Colton HS No 3 Off-Site Plans.pro Plot Date:2/16/2011



### **BOARD AGENDA**

REGULAR MEETING March 17, 2011

**CONSENT ITEM** 

TO: Board of Education

**PRESENTED BY:** Jaime R. Ayala, Assistant Superintendent, Business Services Division

SUBJECT: Approval of Right of Entry Agreement the Between Colton JUSD

and County of San Bernardino for Street Improvements at

**Bloomington High School** 

**GOAL:** Facilities / Support Services

STRATEGIC PLAN: Strategy #4 – Facilities

**BACKGROUND:** The County of San Bernardino has requested that the District allow the

County to construct a roadway, intersection, side walk, fence relocation, and curb and gutter improvements as part of the "Safe Routes to School" program on Santa Ana and Alder Avenues. Additionally, the County will construct parking improvements on the

campus of Bloomington High Sc