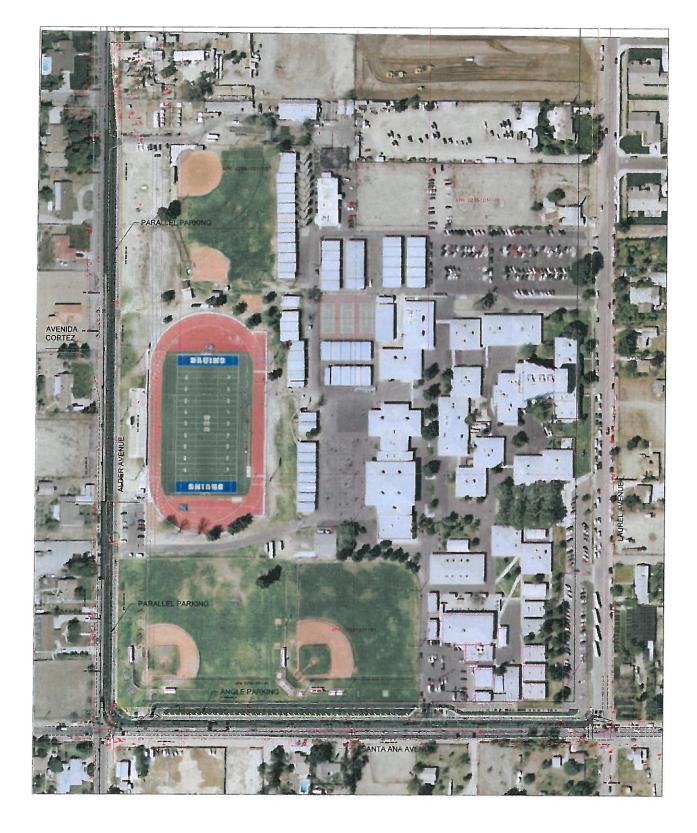

t to widen the streets and construct parking areas, and construction of chain link fencing & gates, etc. and doing other work appurtenant thereto.

This project requires a Class A contractor's license.

### SPECIAL NOTICE

Attention is directed to the Special Provisions regarding the San Bernardino County Equal Employment Opportunity Program and Emerging Small Business Enterprise (ESBE) Program requirements for the project.

A pre-bid meeting is scheduled for

at 825 East 3<sup>rd</sup> Street, Room 147, San Bernardino, California. All bidders and interested ESBE firms are requested to attend this meeting.

This meeting is to inform potential contractors and subcontractors of the scope and requirements of the ESBE Program.

### EXHIBIT "C"

### ALDER AVENUE AND SANTA ANA AVENUE PROJECT





### EXHIBIT "C"

### ALDER AVENUE AND SANTA ANA AVENUE PROJECT





### **BOARD AGENDA**

REGULAR MEETING March 17, 2011

**ACTION ITEM** 

TO: Board of Education

**PRESENTED BY:** Jaime R. Ayala, Assistant Superintendent, Business Services Division

SUBJECT: Approval to File a Notice of Completion for Bid #10-07 for the

Colton High School New Math and Science Building Demolition Package and Driveway Project (Project 1F) – ASR Constructors,

Inc.

**GOAL:** Facilities / Support Services

**STRATEGIC PLAN:** Strategy #4 – Facilities

BACKGROUND: The contractor has completed their work in accordance with the

contract documents. District staff, Program Management, Architect, and Inspector of Record conducted walk-through inspections of the project. The project was found to be complete an