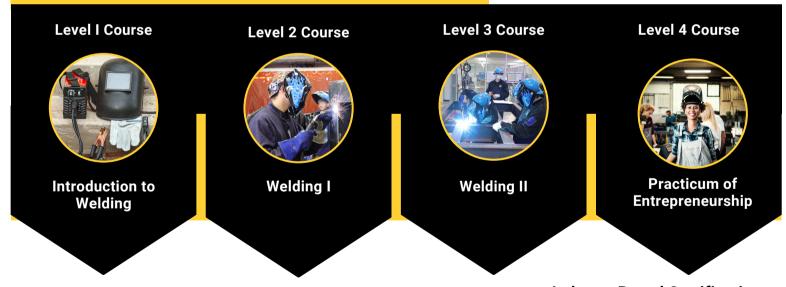

## Welding

Manufacturing
Career Cluster

Program of Study: A8A

The Welding program of study focuses on the development and use of automatic and computer-controlled machines, tools, and robots that perform work on metal or plastic. CTE learners will learn how to modify parts to make or repair machine tools or maintain individual machines, and how to use hand-welding or flame-cutting equipment.

## **Industry Based Certifications:**

- AWS D1.1
- AWS D9.1
- NCCER Core
- NCCER Welding Level I