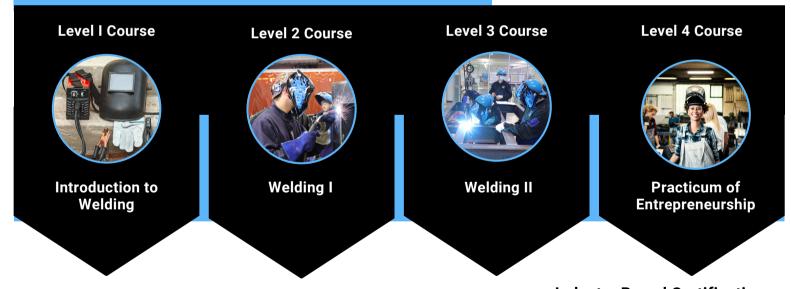

## Welding

Program of Study: A8A

Manufacturing
Career Cluster

The Welding program of study focuses on the development and use of automatic and computer-controlled machines, tools, and robots that perform work on metal or plastic. CTE learners will learn how to modify parts to make or repair machine tools or maintain individual machines, and how to use hand-welding or flame-cutting equipment.

## **Industry Based Certifications:**

- AWS D1.1
- AWS D9.1
- NCCER Core
- NCCER Welding Level I