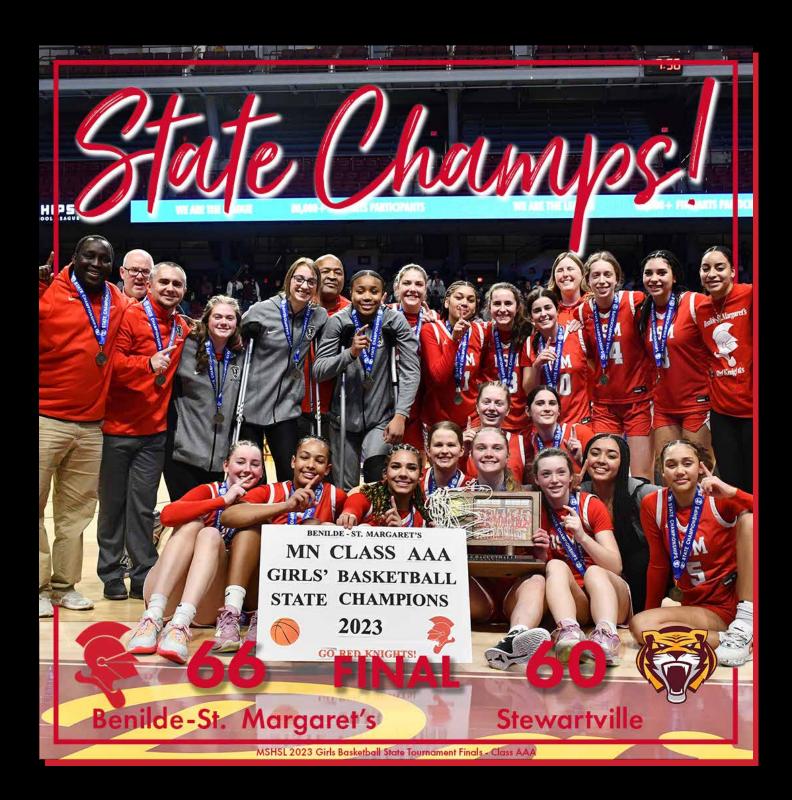

### **GIRLS' 2022-23 SEASON RECAP**

The Benilde St. Margaret's girls' basketball team's journey to becoming state champions under a new coaching staff is truly inspiring. Overcoming the challenges of transformative change and high expectations, they not only achieved victory on the court but also demonstrated remarkable qualities of resilience, adaptability, and determination.

The team's success in meeting high expectations despite the initial uncertainties and mixed feelings among the players is a testament to their strength as a unit. The introduction to Coach Ellefson's new systems and strategies undoubtedly presented challenges, but the team's perseverance and commitment to mastering the new approach ultimately led to their remarkable transformation.

The fact that some players adapted seamlessly while others found the transition challenging highlights the diversity of experiences within the team. Nonetheless, their collective journey and growth as a team are evident in the Red Knight's season record of 26 wins and six losses. This record reflects their ability to overcome early uncertainties and emerge as a unified force on the court.

Their triumph in securing the state championship goes beyond the victory itself; it symbolizes the Red Knights' collective resilience and unwavering determination in the face of significant changes. Their ability to execute on the court speaks volumes about their hard work and dedication throughout the season.

Ultimately, the Benilde St. Margaret's girls' basketball team's victory is a well-deserved and unforgettable achievement. Their journey serves as an inspiration to others, showcasing the power of perseverance, adaptability, and teamwork in the face of adversity.

Section Quarters - BSM 67 vs Bloomington Kennedy 39 Section Semifinal - BSM 60 vs Delano 57 Section Final - BSM 71 vs Holy Angels 47

State Quarters - BSM 64 vs DeLaSalle 53 State Semifinal - BSM 70 vs Alexandria 51 State Championship - BSM 66 vs Stewartville 60