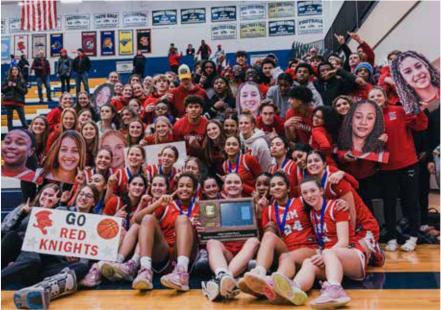

### **GIRLS' 2022-23 SEASON RECAP**

The Benilde St. Margaret's girls' basketball team's journey to becoming state champions under a new coaching staff is truly inspiring. Overcoming the challenges of transformative change and high expectations, they not only achieved victory on the court but also demonstrated remarkable qualities of resilience, adaptability, and determination.

The team's success in meeting high expectations despite the initial uncertainties and mixed feelings among the players is a testament to their strength as a unit. The introduction to Coach Ellefson's new systems and strategies undoubtedly presented challenges, but the team's perseverance and commitment to mastering the new approach ultimately led to their remarkable transformation.

The fact that some players adapted seamlessly while others found the transition challenging highlights the diversity of experiences within the team. Nonetheless, their collective journey and growth as a team are evident in the Red Knight's season record of 26 wins and six losses. This record reflects their ability to overcome early uncertainties and emerge as a unified force on the court.

Their triumph in securing the state championship goes beyond the victory itself; it symbolizes the Red Knights' collective resilience and unwavering determination in the face of significant changes. Their ability to execute on the court speaks volumes about their hard work and dedication throughout the season.

Ultimately, the Benilde St. Margaret's girls' basketball team's victory is a well-deserved and unforgettable achievement. Their journey serves as an inspiration to others, showcasing the power of perseverance, adaptability, and teamwork in the face of adversity.