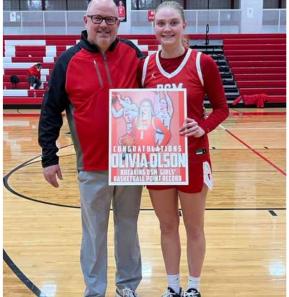

**Olivia Olson '24** has been a varsity starter since 8th grade. Last season she led the Red Knights in scoring and assists and broke the BSM career point record as a junior. She is looking forward to building on the success of a state championship last year. Olivia is always working to increase her knowledge of the game and has goals to be an offensive and defensive threat this season. Olivia was a Star Tribune 2022-2023 All-Metro, All-State, and All-Tournament team honoree last season. Olivia also participates in the Jr. NBA Court Leaders Program, runs her own business, volunteers, and works

at youth basketball camps. This fall, she also helped the BSM girls' soccer team win a state championship as the starting goalkeeper and was named to the All-State and All-Tournament teams for girls' soccer. Olivia is headed to the University of Michigan, Ann Arbor, to study sports management and continue her basketball career next year.