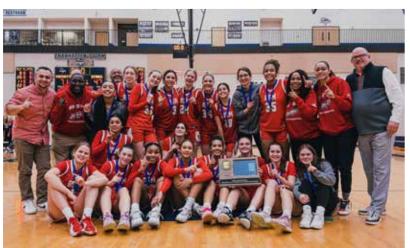

### **GIRLS' 2022-23 SEASON RECAP**

The Benilde St. Margaret's girls' basketball team's journey to becoming state champions under a new coaching staff is truly inspiring. Overcoming the challenges of transformative change and high expectations, they not only achieved victory on the court but also demonstrated remarkable qualities of resilience, adaptability, and determination.

The team's success in meeting high expectations despite the initial uncertainties and mixed feelings among the players is a testament to their strength as a unit. The introduction to Coach Ellefson's new systems and strategies undoubtedly presented challenges, but the team's perseverance and commitment to mastering the new approach ultimately led to their remarkable transformation.

The fact that some players adapted seamlessly while others found the transition challenging highlights the diversity of experiences within the team. Nonetheless, their collective journey and growth as a team are evident in the Red Knight's season record of 26 wins and six losses. This record reflects their ability to overcome early uncertainties and emerge as a unified force on the court.

Their triumph in securing the state championship goes beyond the victory itself; it symbolizes the Red Knights' collective resilience and unwavering determination in the face of significant changes. Their ability to execute on the court speaks volumes about their hard work and dedication throughout the season.

Ultimately, the Benilde St. Margaret's girls' basketball team's victory is a well-deserved and unforgettable achievement. Their journey serves as an inspiration to others, showcasing the power of perseverance, adaptability, and teamwork in the face of adversity.