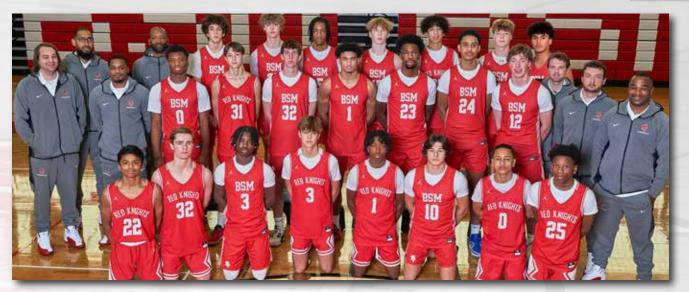

**VARSITY:** L to R, front row: Bella Stevenson-Shimek, Ashley Skram, Sydney Friedly, Pressley Watkins, Audrey Pohl, Bella Yacoub, and Asiyah Wilson; back row: Coach Tim Ellefson, Kendall McGee, Zahara Bishop, Kate Kapsner, Olivia Olson, Mira Wismer, Josie Nnaji and Coach Seth Potter