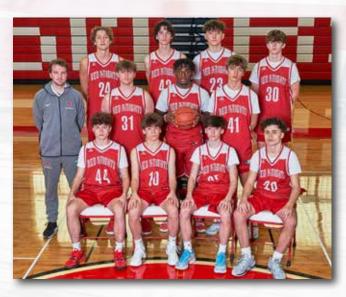

JV/B SQUAD: L to R, front row: Zaida Jenkins, Maria Johnson, Maddie Seymour, Cherish Dixon, Aida Parker, Madeline Yacoub, and Bevelyn Rioba; back row: Coach Randy Hobbs, Lucy Johnson, Sailor Friedly, Eleanor Porisch, Savannah Tepoorten, Harper Stevenson-Shimek, Harper Wohlrabe, Sammy Gearen, and Coach Ajuda Alwal