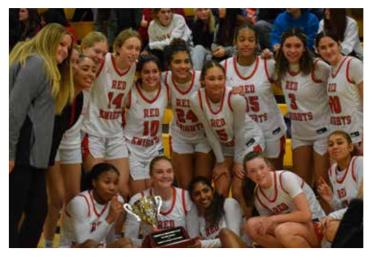

### **GIRLS' 2022-23 SEASON RECAP**

The Benilde St. Margaret's girls' basketball team's journey to becoming state champions under a new coaching staff is truly inspiring. Overcoming the challenges of transformative change and high expectations, they not only achieved victory on the court but also demonstrated remarkable qualities of resilience, adaptability, and determination.

The team's success in meeting high expectations despite the initial uncertainties and mixed feelings among the players is a testament to their strength as a unit. The introduction to Coach Ellefson's new systems and strategies undoubtedly presented challenges, but the team's perseverance and commitment to mastering the new approach ultimately led to their remarkable transformation.

The fact that some players adapted seamlessly while others found the transition challenging highlights the diversity of experiences within the team. Nonetheless, their collective journey and growth as a team are evident in the Red Knight's season record of 26 wins and six losses. This record reflects their ability to overcome early uncertainties and emerge as a unified force on the court.

Their triumph in securing the state championship goes beyond the victory itself; it symbolizes the Red Knights' collective resilience and unwavering determination in the face of significant changes. Their ability to execute on the court speaks volumes about their hard work and dedication throughout the season.

Ultimately, the Benilde St. Margaret's girls' basketball team's victory is a well-deserved and unforgettable achievement. Their journey serves as an inspiration to others, showcasing the power of perseverance, adaptability, and teamwork in the face of adversity.