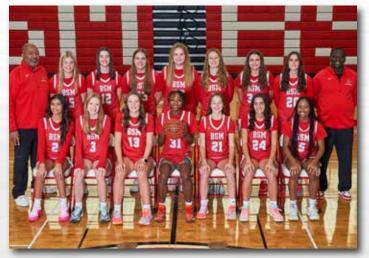

JV/B SQUAD: L to R, front row: Zaida Jenkins, Maria Johnson, Maddie Seymour, Cherish Dixon, Aida Parker, Madeline Yacoub, and Bevelyn Rioba; back row: Coach Randy Hobbs, Lucy Johnson, Sailor Friedly, Eleanor Porisch, Savannah Tepoorten, Harper Stevenson-Shimek, Harper Wohlrabe, Sammy Gearen, and Coach Ajuda Alwal