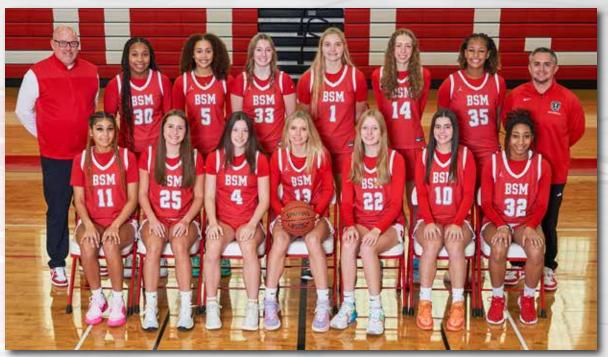

**VARSITY:** L to R, front row: Bella Stevenson-Shimek, Ashley Skram, Sydney Friedly, Pressley Watkins, Audrey Pohl, Bella Yacoub, and Asiyah Wilson; back row: Coach Tim Ellefson, Kendall McGee, Zahara Bishop, Kate Kapsner, Olivia Olson, Mira Wismer, Josie Nnaji and Coach Seth Potter