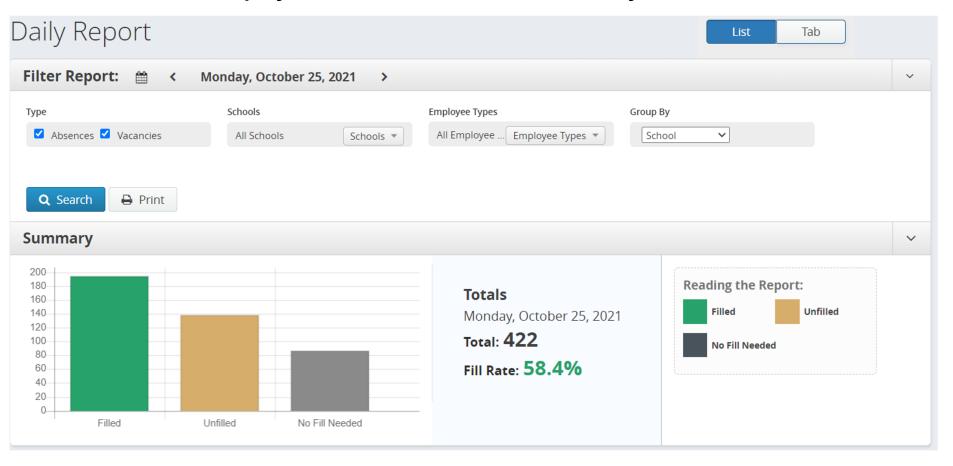

| 196 | Filled:                   | 192 | Filled:                   | 181 | Filled:                   | 201 | Filled:                   | 195 |
| UnFilled:                 | 135 | UnFilled:                 | 126 | UnFilled:                 | 97  | UnFilled:                 | 114 | UnFilled:                 | 162 |
| Held:                     | 1   | Held:                     | 1   | Held:                     | 0   | Held:                     | 1   | Held:                     | 1   |
| Fill Rate:                | 59% | Fill Rate:                | 60% | Fill Rate:                | 65% | Fill Rate:                | 63% | Fill Rate:                | 54% |

## AAPS Employee Absences / Vacancies - Friday - October 22, 2021



## AAPS Employee Absences / Vacancies - Monday - October 25, 2021



## AAPS Employee Absences / Vacancies - Tuesday - October 26, 2021