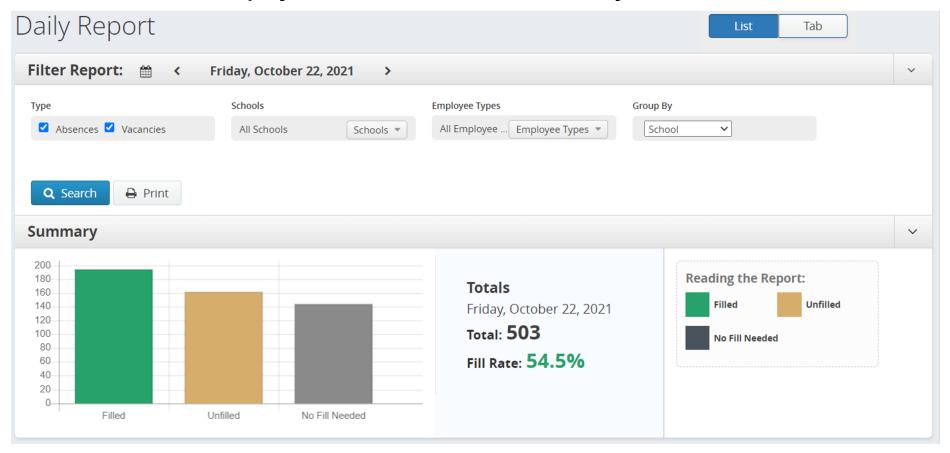

| 316 | Fill Needed:              | 358 |
| Filled:                   | 196 | Filled:                   | 192 | Filled:                   | 181 | Filled:                   | 201 | Filled:                   | 195 |
| UnFilled:                 | 135 | UnFilled:                 | 126 | UnFilled:                 | 97  | UnFilled:                 | 114 | UnFilled:                 | 162 |
| Held:                     | 1   | Held:                     | 1   | Held:                     | 0   | Held:                     | 1   | Held:                     | 1   |
| Fill Rate:                | 59% | Fill Rate:                | 60% | Fill Rate:                | 65% | Fill Rate:                | 63% | Fill Rate:                | 54% |

## AAPS Employee Absences / Vacancies - Friday - October 22, 2021



## AAPS Employee Absences / Vacancies - Monday - October 25, 2021



## AAPS Employee Absences / Vacancies - Tuesday - October 26, 2021