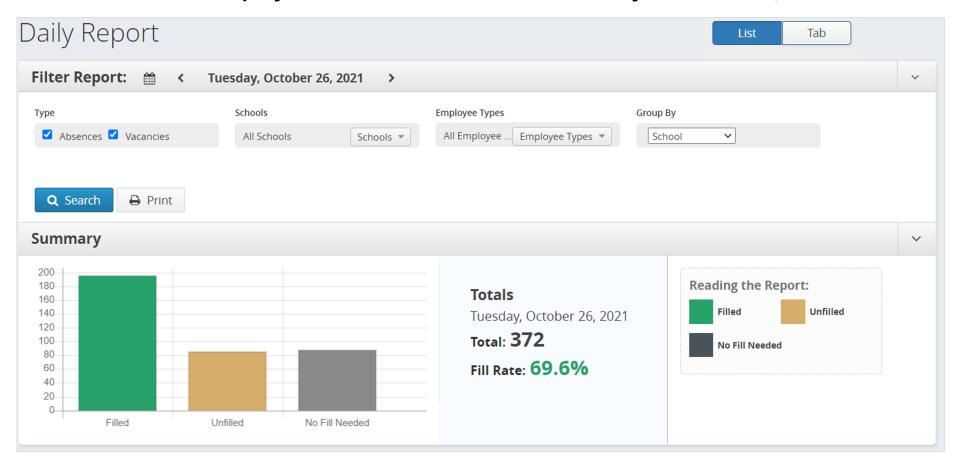

| 181 | Filled:                   | 201 | Filled:                   | 195 |
| UnFilled:                 | 135 | UnFilled:                 | 126 | UnFilled:                 | 97  | UnFilled:                 | 114 | UnFilled:                 | 162 |
| Held:                     | 1   | Held:                     | 1   | Held:                     | 0   | Held:                     | 1   | Held:                     | 1   |
| Fill Rate:                | 59% | Fill Rate:                | 60% | Fill Rate:                | 65% | Fill Rate:                | 63% | Fill Rate:                | 54% |

## AAPS Employee Absences / Vacancies - Friday - October 22, 2021



## AAPS Employee Absences / Vacancies - Monday - October 25, 2021



## AAPS Employee Absences / Vacancies - Tuesday - October 26, 2021