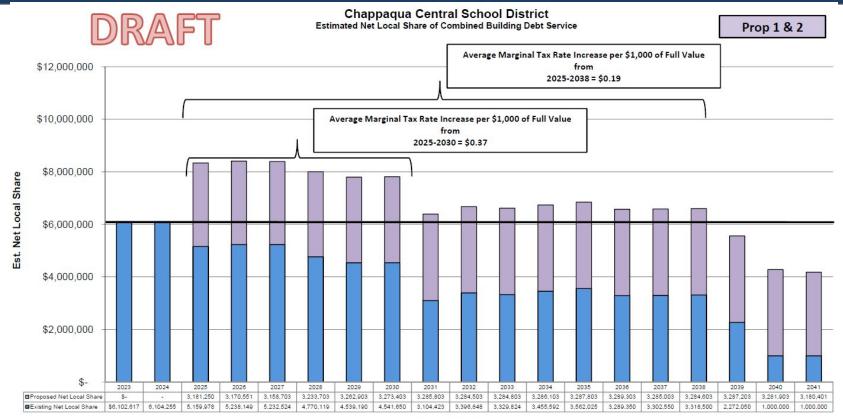

## Financial Impact Proposition 1 & 2: \$45,325,000 Bond

\$12,000,000

Chappaqua Central School District Estimated Net Local Share of Combined Building Debt Service

Average Marginal Tax Rate Increase per \$1,000 of Full Value

from 2025-2038 = \$0.19 Prop 1 & 2

Note: Marginal tax rate increase for this scenario goes beyond the first 6 years resulting in a lower average annual increase over a longer period of time.

| resulting in a                        | lower a   | verage                              | annua                                                        | I |                      | \$10,000,000                                                  | - |        |                                      | verage N | larginal |                              |                    | er \$1,000 | of Full Val | ue                             |                                |                          |                          |                                |
|---------------------------------------|-----------|-------------------------------------|--------------------------------------------------------------|---|----------------------|---------------------------------------------------------------|---|--------|--------------------------------------|----------|----------|------------------------------|--------------------|------------|-------------|--------------------------------|--------------------------------|--------------------------|--------------------------|--------------------------------|
| increase over                         | a longe   | nger period of time.                |                                                              |   |                      |                                                               |   |        |                                      |          |          |                              | rom<br>)30 = \$0.3 | 7          |             |                                |                                |                          |                          |                                |
|                                       |           | District<br>PAYER<br>,000 Capital P | roje                                                         | [ | Prop 1 & 2           |                                                               |   |        |                                      |          |          |                              |                    |            |             |                                |                                |                          |                          |                                |
|                                       |           | \$70,700 Eq<br>Exer                 | R/STAR<br>ualized Value<br>nption<br>estrictions*<br>Monthly |   | \$30,000 Equ<br>Exem | <u>STAR</u><br>alized Value<br>aption<br>Residence<br>Monthly |   |        | IO STAR<br>mary Residence<br>Monthly |          |          | 2031 3 3,285,803 0 3,104,423 |                    |            |             | 2035<br>3.297,803<br>3.662.026 | 2037<br>3,285,003<br>3,302,550 | 2039 3.297,203 2.272,050 | 2040 3,281,903 1,000,000 | 2041<br>3,180,401<br>1,000,000 |
| 0. <u></u>                            | III Value |                                     |                                                              |   |                      |                                                               |   |        |                                      |          | Fiscal Y | ear Endin                    | g June 30          | )          |             |                                |                                |                          |                          |                                |
| \$7                                   | 750,000   | \$ 129                              | \$ 10.75                                                     |   | \$ 137               | \$ 11.42                                                      |   | \$ 143 | \$ 11.92                             | 2        |          |                              |                    |            |             |                                |                                |                          |                          |                                |
| 1,0                                   | 000,000   | 177                                 | 14.75                                                        |   | 184                  | 15.33                                                         |   | 190    | 15.83                                | 3        |          |                              |                    |            |             |                                |                                |                          |                          |                                |
| 1,2                                   | 250,000   | 224                                 | 18.67                                                        |   | 232                  | 19.33                                                         |   | 238    | 19.83                                | 3        |          |                              |                    |            |             |                                |                                |                          |                          |                                |
| 1,5                                   | 500,000   | 272                                 | 22.67                                                        |   | 279                  | 23.25                                                         |   | 285    | 23.75                                | 5        |          |                              |                    |            |             |                                |                                |                          |                          |                                |
| 1,7                                   | 750,000   | 319                                 | 26.58                                                        |   | 327                  | 27.25                                                         |   | 333    | 27.75                                | 5        |          |                              |                    |            |             |                                |                                |                          |                          |                                |
| · · · · · · · · · · · · · · · · · · · |           |                                     |                                                              |   |                      |                                                               |   |        |                                      |          |          |                              |                    |            |             |                                |                                |                          |                          |                                |