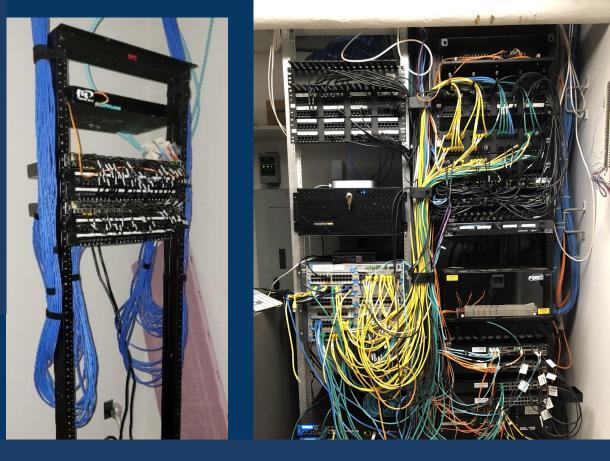

## Roof Replacement (all buildings)

Why We Are Making This Recommendation for CCSD Consideration:

- Our Internal Network Fiber Is Over Twenty Years Old
- Installing New WiFi and Switches Will Increase Efficiency and Redundancy
- Costs are Increasing Exponentially, Technology Is Remaining Steady

#### Network & Fiber Optic Upgrades (all buildings)

Why We Are Making This Recommendation for CCSD Consideration:

- Student & Staff Feedback
- Accessibility

- Why We Are Making This Recommendation for CCSD Consideration:
  - Identified Areas Need Full Replacements (not patches)