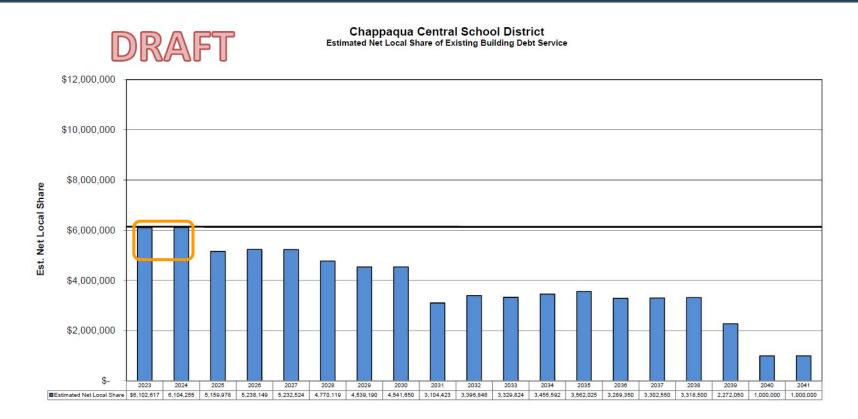

# Financial Impact - Existing

Fiscal Year Ending June 30

#### Financial Impact Construction (\$33.5M) + Capitalized Interest (\$447K) Proposition 1: \$33,985,000 Bond

Fiscal Year Ending June 30

## Financial Impact Proposition 1: \$33,985,000 Bond

Chappaqua Central School District

#### AVERAGE COST TO TAXPAYER 17 Year Maturity Schedule for \$33,985,000 Capital Project

Average Marginal Increase for Years 2025-2030

|                          | \$70,700 Equ<br>Exen | <u>R/STAR</u><br>ualized Value<br>option<br>estrictions* | \$30,000 Equ<br>Exen | <u>STAR</u><br>ualized Value<br>nption<br>Residence | <u>NO STAR</u><br>Non-Primary Residence |                     |  |  |  |  |  |
|--------------------------|----------------------|----------------------------------------------------------|----------------------|-----------------------------------------------------|-----------------------------------------|---------------------|--|--|--|--|--|
|                          | Annual               | Monthly                                                  | Annual               | Monthly                                             | Annual                                  | Monthly             |  |  |  |  |  |
| Full Value               |                      |                                                          |                      |                                                     |                                         |                     |  |  |  |  |  |
| \$750,000                | \$ 129               | \$ 10.75                                                 | \$ 137               | \$ 11.42                                            | \$ 143                                  | \$ 11.92            |  |  |  |  |  |
| 1,000,0 <mark>0</mark> 0 | 177                  | 14.75                                                    | 184                  | 15.33                                               | 190                                     | <mark>15.8</mark> 3 |  |  |  |  |  |
| 1,250,000                | 224                  | 18.67                                                    | 232                  | 19.33                                               | 238                                     | 19.83               |  |  |  |  |  |
| 1,50 <mark>0,0</mark> 00 | 272                  | 22.67                                                    | 279                  | 23.25                                               | 285                                     | 23.75               |  |  |  |  |  |
| 1,750,000                | 319                  | 26.58                                                    | 327                  | 27.25                                               | 333                                     | 27.75               |  |  |  |  |  |