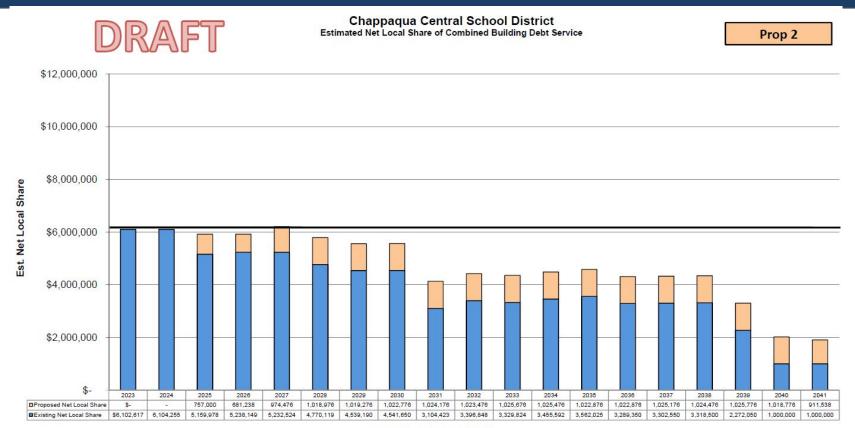

#### Financial Impact Construction (\$11M) + Capitalized Interest (\$340K) Proposition 2: \$11,340,000 Bond

Fiscal Year Ending June 30

## Financial Impact Proposition 2: \$11,340,000 Bond

#### Fiscal Year End