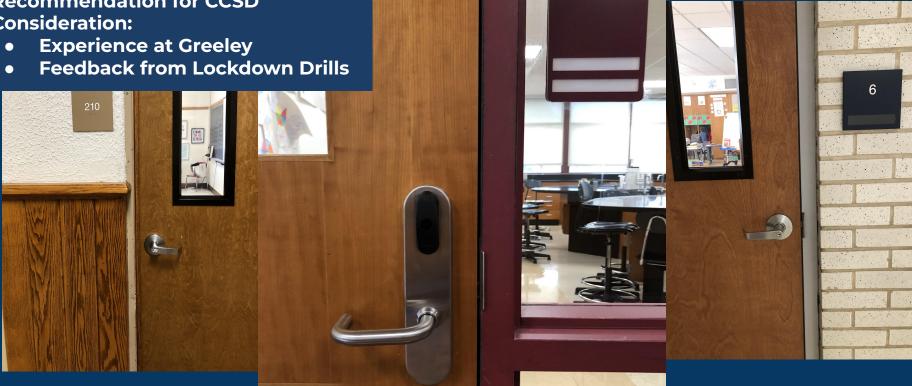

#### **Electronic Classroom Door Locks K-8**

Why We Are Making This Recommendation for CCSD Consideration:

- The Uniqueness of the Space Requires Different AC Considerations
- The Internal AC Equipment (no window offices & inner classrooms) Is Working Beyond Capacity