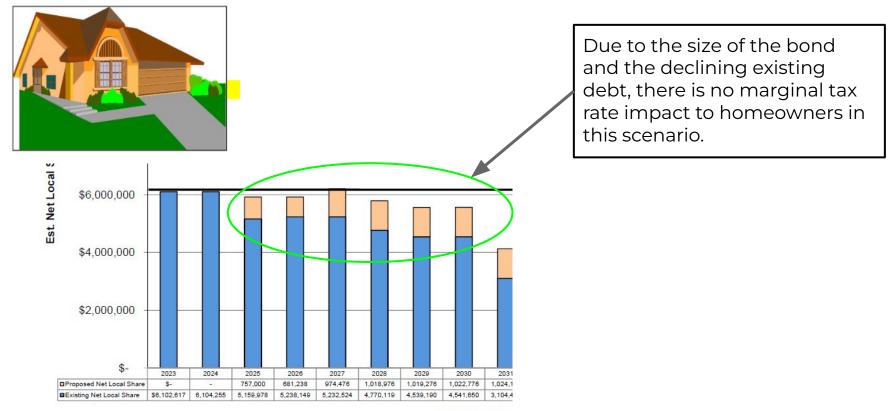

## **Estimated Marginal Tax Impact**

Question: What will the Bonds cost a taxpayer with a home valued at \$1,250,000?

| Α                                                                                                                                               | B                                                                                                                                                                      | С                                                                                                                                                             |
|-------------------------------------------------------------------------------------------------------------------------------------------------|------------------------------------------------------------------------------------------------------------------------------------------------------------------------|---------------------------------------------------------------------------------------------------------------------------------------------------------------|
| If Propositions 1 & 2 both pass:<br>Avg. Annual Marginal Tax increase<br>of \$451 on a 1.25M homeTax rate 1.7% vs. current tax rate<br>increase | If Proposition 1 passes but<br>Proposition 2 fails:<br>Avg. Annual Marginal Tax increase of<br>\$232 on a 1.25M home<br>Tax rate increase 0.9% vs. current<br>tax rate | If Proposition 1 fails but<br>Proposition 2 passes:<br>\$0 Marginal Tax impact above<br>current level due to size of project<br>and decline of existing debt. |

- Horizontal black line represents current tax levy support of capital improvements
  - Marginal Tax Impact = cost above current annual tax levy/rate; Average reflects the first 6 years only for comparison purposes; if both proposition 1 & 2 pass the marginal increase will continue beyond year six but at a lesser annual amount.