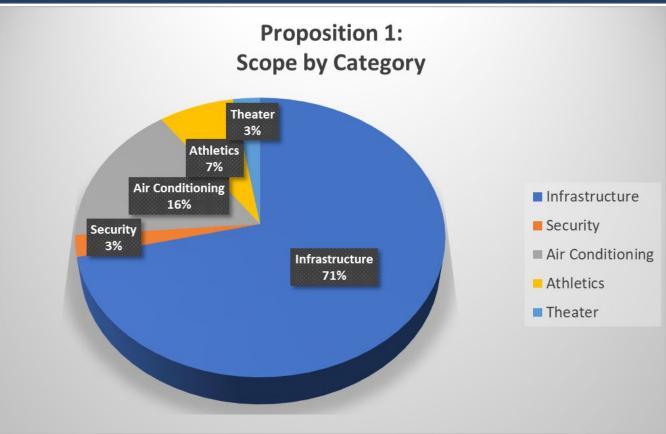

#### Proposition 1:

- 71% Existing Infrastructure repairs/replacements
- 16% Air Conditioning of Gyms & Cafeterias
- 7% Athletics Storage and Bathrooms
- 3% Security Improvements K-8 Buildings
- 3% HGHS Auditorium Lighting & Rigging

\*all percentages based on current construction cost estimates including escalation, soft costs and contingency; Excludes capitalized interest.

- Why We Are Making This Recommendation for CCSD Consideration:
  - Multiple Roofs Are Approaching End of Life
  - After Storm Repair for 2022/23 is Already at \$115,030.00