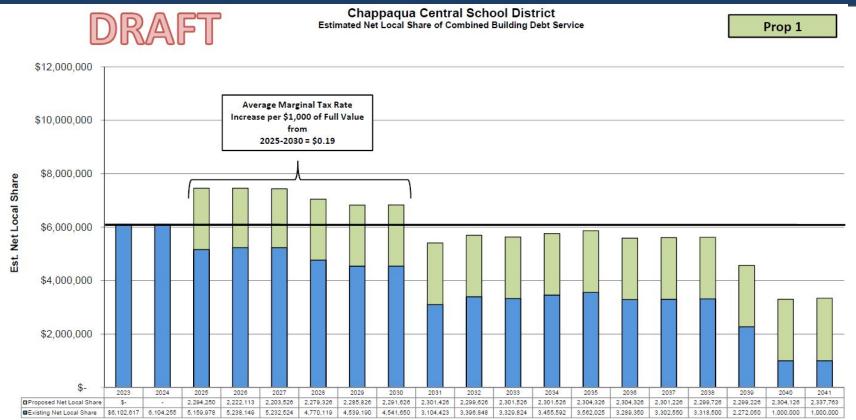

#### Financial Impact Construction (\$44.5M) + Capitalized Interest (\$787K) Proposition 1 & 2: \$45,325,000 Bond

Fiscal Year Ending June 30

## Financial Impact \$45,325,000 Bond

Chappaqua Central School District

AVERAGE COST TO TAXPAYER 17 Year Maturity Schedule for \$45,325,000 Capital Project

Average Marginal Increase for Years 2025-2030

|            |                               |                                                                                                                 |                             |                                                                                                                                                                                                                                                                                                                                                                                                                                                                                                                                                                                                                                                                                                                                                                                                                                                                                                                                                                                                                                                                                                                                                                                                                                                                                                                                                                                                                                                                                                                                                                                                                                                                                                                                                                                                                                                                                    | -                     |                      |             |
|------------|-------------------------------|-----------------------------------------------------------------------------------------------------------------|-----------------------------|------------------------------------------------------------------------------------------------------------------------------------------------------------------------------------------------------------------------------------------------------------------------------------------------------------------------------------------------------------------------------------------------------------------------------------------------------------------------------------------------------------------------------------------------------------------------------------------------------------------------------------------------------------------------------------------------------------------------------------------------------------------------------------------------------------------------------------------------------------------------------------------------------------------------------------------------------------------------------------------------------------------------------------------------------------------------------------------------------------------------------------------------------------------------------------------------------------------------------------------------------------------------------------------------------------------------------------------------------------------------------------------------------------------------------------------------------------------------------------------------------------------------------------------------------------------------------------------------------------------------------------------------------------------------------------------------------------------------------------------------------------------------------------------------------------------------------------------------------------------------------------|-----------------------|----------------------|-------------|
|            | <u>SENIOF</u><br>\$70,700 Equ | Contraction of the second s | <u>WITH</u><br>\$30,000 Equ | and the second sec | NO S                  | TAR                  | Note: This  |
|            | Exem                          |                                                                                                                 | Exem                        | No                                                                                                                                                                                                                                                                                                                                                                                                                                                                                                                                                                                                                                                                                                                                                                                                                                                                                                                                                                                                                                                                                                                                                                                                                                                                                                                                                                                                                                                                                                                                                                                                                                                                                                                                                                                                                                                                                 |                       |                      | marginal    |
|            | Income Re<br>Annual           | estrictions*<br>Monthly                                                                                         | Primary R<br>Annual         | Residence<br>Monthly                                                                                                                                                                                                                                                                                                                                                                                                                                                                                                                                                                                                                                                                                                                                                                                                                                                                                                                                                                                                                                                                                                                                                                                                                                                                                                                                                                                                                                                                                                                                                                                                                                                                                                                                                                                                                                                               | Non-Primary<br>Annual | Residence<br>Monthly | increase    |
| Full Value | Annuar                        | WOITUNY                                                                                                         | Annual                      | wontiny                                                                                                                                                                                                                                                                                                                                                                                                                                                                                                                                                                                                                                                                                                                                                                                                                                                                                                                                                                                                                                                                                                                                                                                                                                                                                                                                                                                                                                                                                                                                                                                                                                                                                                                                                                                                                                                                            | Annuar                | Wontiny              | slide       |
| 2          |                               |                                                                                                                 |                             |                                                                                                                                                                                                                                                                                                                                                                                                                                                                                                                                                                                                                                                                                                                                                                                                                                                                                                                                                                                                                                                                                                                                                                                                                                                                                                                                                                                                                                                                                                                                                                                                                                                                                                                                                                                                                                                                                    |                       |                      | represents  |
| \$750,000  | \$ 251                        | \$ 20.92                                                                                                        | \$ 266                      | \$ 22.17                                                                                                                                                                                                                                                                                                                                                                                                                                                                                                                                                                                                                                                                                                                                                                                                                                                                                                                                                                                                                                                                                                                                                                                                                                                                                                                                                                                                                                                                                                                                                                                                                                                                                                                                                                                                                                                                           | \$ 278                | \$ 23.17             | the first 6 |
| 1,000,000  | 344                           | 28.67                                                                                                           | 359                         | 29.92                                                                                                                                                                                                                                                                                                                                                                                                                                                                                                                                                                                                                                                                                                                                                                                                                                                                                                                                                                                                                                                                                                                                                                                                                                                                                                                                                                                                                                                                                                                                                                                                                                                                                                                                                                                                                                                                              | 370                   | 30.83                | years only  |
|            |                               | 2000 PC 148 1                                                                                                   |                             |                                                                                                                                                                                                                                                                                                                                                                                                                                                                                                                                                                                                                                                                                                                                                                                                                                                                                                                                                                                                                                                                                                                                                                                                                                                                                                                                                                                                                                                                                                                                                                                                                                                                                                                                                                                                                                                                                    |                       |                      | for         |
| 1,250,000  | 436                           | 36.33                                                                                                           | 451                         | 37.58                                                                                                                                                                                                                                                                                                                                                                                                                                                                                                                                                                                                                                                                                                                                                                                                                                                                                                                                                                                                                                                                                                                                                                                                                                                                                                                                                                                                                                                                                                                                                                                                                                                                                                                                                                                                                                                                              | 463                   | 38.58                | comparison  |
| 1,500,000  | 529                           | 44.08                                                                                                           | 544                         | 45.33                                                                                                                                                                                                                                                                                                                                                                                                                                                                                                                                                                                                                                                                                                                                                                                                                                                                                                                                                                                                                                                                                                                                                                                                                                                                                                                                                                                                                                                                                                                                                                                                                                                                                                                                                                                                                                                                              | 555                   | 46.25                | purposes.   |
|            |                               |                                                                                                                 | 1000-004                    | 0.000                                                                                                                                                                                                                                                                                                                                                                                                                                                                                                                                                                                                                                                                                                                                                                                                                                                                                                                                                                                                                                                                                                                                                                                                                                                                                                                                                                                                                                                                                                                                                                                                                                                                                                                                                                                                                                                                              | 100000tee             | 6.0000000000         | See next    |
| 1,750,000  | 621                           | 51.75                                                                                                           | 636                         | 53.00                                                                                                                                                                                                                                                                                                                                                                                                                                                                                                                                                                                                                                                                                                                                                                                                                                                                                                                                                                                                                                                                                                                                                                                                                                                                                                                                                                                                                                                                                                                                                                                                                                                                                                                                                                                                                                                                              | 648                   | 54.00                | slide.      |
|            |                               |                                                                                                                 |                             |                                                                                                                                                                                                                                                                                                                                                                                                                                                                                                                                                                                                                                                                                                                                                                                                                                                                                                                                                                                                                                                                                                                                                                                                                                                                                                                                                                                                                                                                                                                                                                                                                                                                                                                                                                                                                                                                                    |                       |                      |             |

----

Prop 1 & 2

## Financial Impact Proposition 1 & 2: \$45,325,000 Bond

\$12,000,000

Chappaqua Central School District Estimated Net Local Share of Combined Building Debt Service

Average Marginal Tax Rate Increase per \$1,000 of Full Value

from 2025-2038 = \$0.19 Prop 1 & 2

Note: Marginal tax rate increase for this scenario goes beyond the first 6 years resulting in a lower average annual increase over a longer period of time.

| resulting in a                        | lower a   | verage                              | annua                                                        | I |                      | \$10,000,000                                                  | - |        |                                      | verage N | larginal |                              |                    | er \$1,000 | of Full Val | ue                             |                                |                          |                          |                                |
|---------------------------------------|-----------|-------------------------------------|--------------------------------------------------------------|---|----------------------|---------------------------------------------------------------|---|--------|--------------------------------------|----------|----------|------------------------------|--------------------|------------|-------------|--------------------------------|--------------------------------|--------------------------|--------------------------|--------------------------------|
| increase over                         | a longe   | nger period of time.                |                                                              |   |                      |                                                               |   |        |                                      |          |          |                              | rom<br>)30 = \$0.3 | 7          |             |                                |                                |                          |                          |                                |
|                                       |           | District<br>PAYER<br>,000 Capital P | roje                                                         | [ | Prop 1 & 2           |                                                               |   |        |                                      |          |          |                              |                    |            |             |                                |                                |                          |                          |                                |
|                                       |           | \$70,700 Eq<br>Exer                 | R/STAR<br>ualized Value<br>nption<br>estrictions*<br>Monthly |   | \$30,000 Equ<br>Exem | <u>STAR</u><br>alized Value<br>aption<br>Residence<br>Monthly |   |        | IO STAR<br>mary Residence<br>Monthly |          |          | 2031 3 3,285,803 0 3,104,423 |                    |            |             | 2035<br>3.297,803<br>3.662.026 | 2037<br>3,285,003<br>3,302,550 | 2039 3.297,203 2.272,050 | 2040 3,281,903 1,000,000 | 2041<br>3,180,401<br>1,000,000 |
| 0. <u></u>                            | III Value |                                     |                                                              |   |                      |                                                               |   |        |                                      |          | Fiscal Y | ear Endin                    | g June 30          | )          |             |                                |                                |                          |                          |                                |
| \$7                                   | 750,000   | \$ 129                              | \$ 10.75                                                     |   | \$ 137               | \$ 11.42                                                      |   | \$ 143 | \$ 11.92                             | 2        |          |                              |                    |            |             |                                |                                |                          |                          |                                |
| 1,0                                   | 000,000   | 177                                 | 14.75                                                        |   | 184                  | 15.33                                                         |   | 190    | 15.83                                | 3        |          |                              |                    |            |             |                                |                                |                          |                          |                                |
| 1,2                                   | 250,000   | 224                                 | 18.67                                                        |   | 232                  | 19.33                                                         |   | 238    | 19.83                                | 3        |          |                              |                    |            |             |                                |                                |                          |                          |                                |
| 1,5                                   | 500,000   | 272                                 | 22.67                                                        |   | 279                  | 23.25                                                         |   | 285    | 23.75                                | 5        |          |                              |                    |            |             |                                |                                |                          |                          |                                |
| 1,7                                   | 750,000   | 319                                 | 26.58                                                        |   | 327                  | 27.25                                                         |   | 333    | 27.75                                | 5        |          |                              |                    |            |             |                                |                                |                          |                          |                                |
| · · · · · · · · · · · · · · · · · · · |           |                                     |                                                              |   |                      |                                                               |   |        |                                      |          |          |                              |                    |            |             |                                |                                |                          |                          |                                |