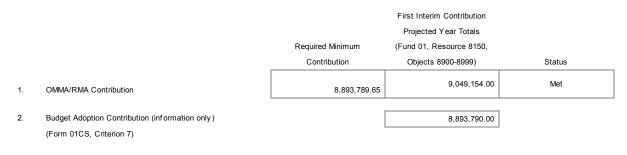

g the District's Compliance with the Contribution Requirement for EC Section 17070.75 - Ongoing and Major Maintenance/Restricted Maintenance Account (OMMA/RMA)

NOTE: EC Section 17070.75 requires the district to deposit into the account a minimum amount equal to or greater than three percent of the total general fund expenditures and other financing uses for that fiscal year. Statute exclude the following resource codes from the total general fund expenditures calculation: 3212, 3213, 3214, 3216, 3218, 3219, 3225, 3226, 3227, 3228, 5316, 5632, 5633, 5634, 7027, and 7690.

DATA ENTRY: Enter the Required Minimum Contribution if Budget data does not exist. Budget data that exist will be extracted; otherwise, enter budget data into lines 1, if applicable, and 2. All other data are extracted.



If status is not met, enter an X in the box that best describes why the minimum required contribution was not made:

| Not applicable (district does not participate in the Leroy F. Greene School Facilities Act of 1998) |
|-----------------------------------------------------------------------------------------------------|
| Exempt (due to district's small size [EC Section 17070.75 (b)(2)(E)])                               |
| Other (explanation must be provided)                                                                |

Explanation:

(required if NOT met and Other is marked)

## 8. CRITERION: Deficit Spending

STANDARD: Unrestricted deficit spending (total unrestricted expenditures and other financing uses is greater than total unrestricted revenues and other financing sources) a