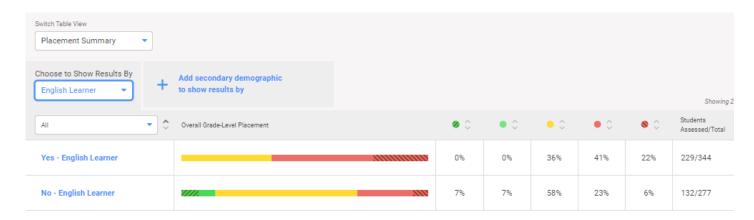

# 2023-2024 SIT/Schoolwide Plan – Laurel Park Elementary School

Friday, July 28, 2023 1:01 PM

Schoolwide Plan Preparation: 2023-2024

| Name of School:         | Laurel Park                                             |
|-------------------------|---------------------------------------------------------|
| Principal:              | Dr. Eric Snell                                          |
| Assistant Principal(s): | Mrs. Hannah McCarthy                                    |
| SIT Co-Chairs:          | Samantha Jones, Kerry Stines-Palmese, Rebecca Rodriguez |
| Grades Served:          | 1-5                                                     |