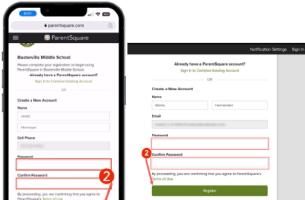

- Click Confirm for your phone number and/or email. A verification code will be sent to the email or phone number.
- **4.** Enter the verification code to confirm.

|                                                                                                                         |                                                                                      | 🕈 Parent                                   |
|-------------------------------------------------------------------------------------------------------------------------|--------------------------------------------------------------------------------------|--------------------------------------------|
|                                                                                                                         | Jadavan Bahamondes                                                                   |                                            |
|                                                                                                                         | Hope Heights Elementary                                                              |                                            |
|                                                                                                                         | Contine 3 Contine                                                                    | Skip For Now                               |
|                                                                                                                         | Vos, This is Mo X This is Not Mo                                                     |                                            |
|                                                                                                                         | Phone Verification Code Sent                                                         |                                            |
| 10:00 aril 💎                                                                                                            | 1018 will the set                                                                    | . Please enter the code below to confirm t |
| Confirm Yest Account Infe                                                                                               | We we sent a venification cade to .<br>Phase enter the code below and tap Confirm to | A Resend Code                              |
| <ul> <li>Do not confirm accounts that are not your own</li> <li>Do not confirm children who are not your own</li> </ul> | n. Verify this phone number.                                                         |                                            |
|                                                                                                                         | wert Reserved Code                                                                   |                                            |
| Gloria Hernandez<br>Betervile Videle School                                                                             | Thisphono is alandine                                                                |                                            |
| I Email                                                                                                                 | Confirm                                                                              | Cancel Confirm                             |
| ✓ worlind                                                                                                               |                                                                                      |                                            |
| C Phone                                                                                                                 |                                                                                      |                                            |
| Unverified 3                                                                                                            | ·                                                                                    |                                            |
| ± chai                                                                                                                  |                                                                                      |                                            |
| Earl Runte<br>Unconfirmed                                                                                               | Q W E R T Y U I O P                                                                  |                                            |
| ± child                                                                                                                 | A S D F G H J K L                                                                    |                                            |
| Windom Pfeffer                                                                                                          | ◆ Z X C V B N M Ø                                                                    |                                            |
| Unconfirmed                                                                                                             |                                                                                      |                                            |
| Uncentived                                                                                                              |                                                                                      |                                            |