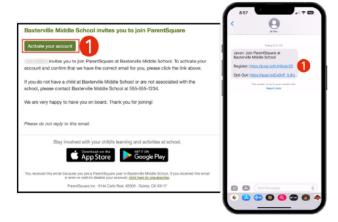

Download the ParentSquare mobile app Send and receive school communications on the go

 Open the invitation email or text. Click Activate your account or tap the link to activate your account.

 Create a Password for your ParentSquare account and click Register.