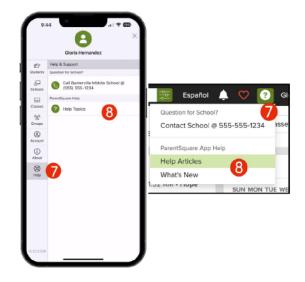

- 7. Click ? (Help) for help or your school contact information.
- 8. Select Help Articles to learn how to use ParentSquare.

The ParentSquare apps are free and available in both the Apple iOS and Android stores.