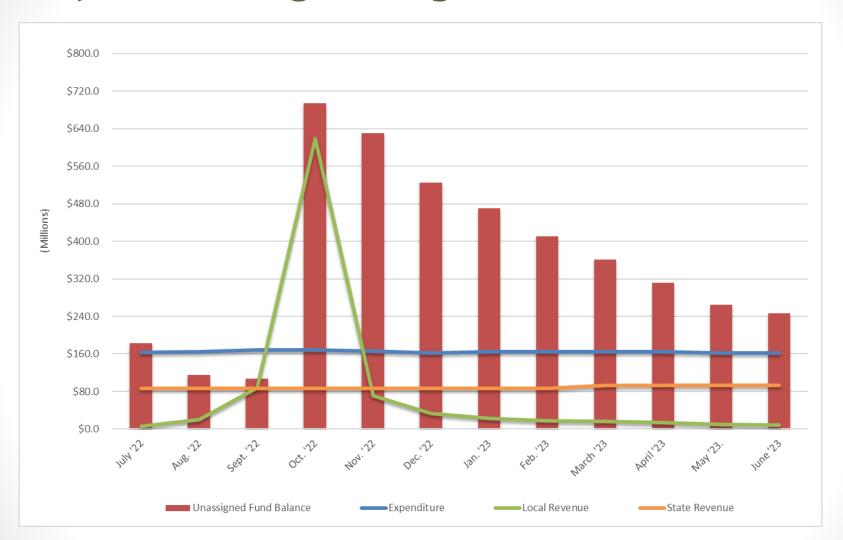

| \$0               | \$0               | \$0              | 8.09%         | 180,585           |
| 12    | 21                          | Yes             | \$0     |                               | (\$952,104,470) / | (\$382,696,496)   | (\$100,839,747) / | (\$40,530,223)   | 6.74%         | 177,401           |
| 13    | 22                          | Yes             | \$2,000 | Funded locally                | (\$382,696,496) / | \$0               | (\$40,530,223) /  | \$0              |               | 179,581           |
| 14    | 23                          | Yes             | \$2,000 | State teacher salary schedule | \$0               |                   | \$0               |                  |               |                   |

#### Projected Ending Unassigned Fund Balance



## General Fund Balance - History

#### Maintaining a Healthy Fund Balance

| Fiscal Year | Unassigned Fund<br>Balance | Assigned Fund Balance | Unassigned as % of Expenses |
|-------------|----------------------------|-----------------------|-----------------------------|
| 2019        | \$219,088,265              | \$97,000,000          | 13.02%                      |
| 2020        | \$237,039,952              | \$170,000,000         | 13.57%                      |
| 2021        | \$237,722,167              | \$185,000,000         | 13.57%                      |
| 2022 (est.) | \$246,734,000              | \$185,000,000         | 12.70%                      |
| 2023 (est.) | \$246,734,000              | \$185,000,000         | 12.48%                      |

# Overview of Other Funds

#