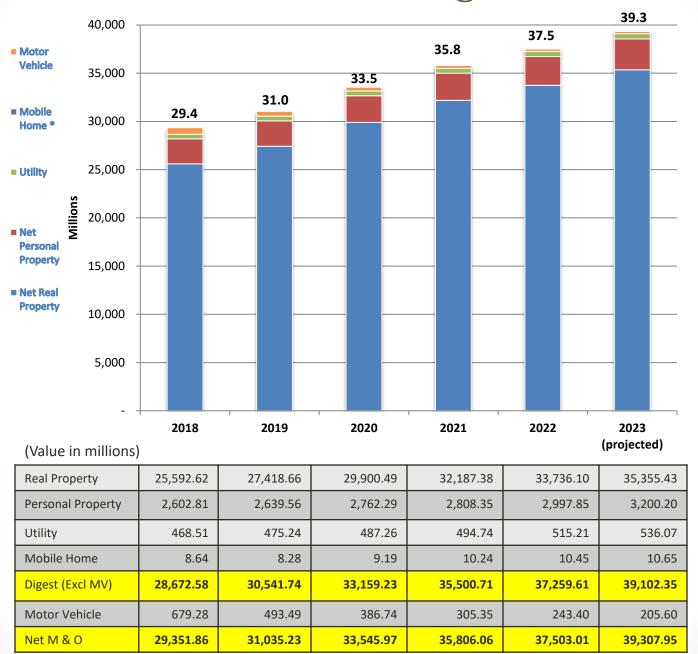

#### General Fund - Local Revenue

Net growth in local revenue of \$78.0 million

- Continued growth in local property tax digest
  - >83% of local revenue budget from property tax revenue
  - ➤ Projected 5.1% growth in real property values, adding \$52.7 million over current year budget
- Other Changes = \$25.2 million
  - ➤ Title Ad Valorem Taxes
  - Real Estate Transfer / Intangible Taxes
  - > Investment earnings