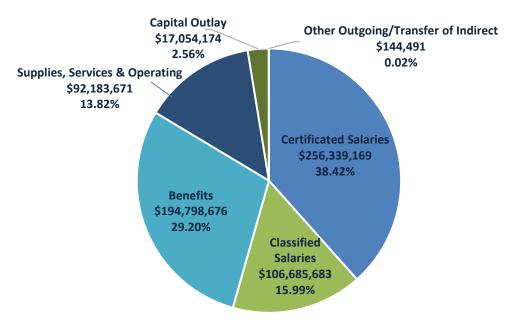

### **GENERAL FUND SUMMARY EXPENDITURES - UNRESTRICTED**

| Unrestricted                             | 45 Day Budget Projections | 1 <sup>ST</sup> Interim Projections |
|------------------------------------------|---------------------------|-------------------------------------|
| Certificated Salaries                    | \$193,464,786             | \$191,140,101                       |
| Classified Salaries                      | 56,914,117                | 55,040,376                          |
| Benefits                                 | 114,662,176               | 110,973,986                         |
| Supplies, Services & Operating           | 42,298,391                | 43,748,980                          |
| Capital Outlay                           | 5,852,476                 | 6,049,541                           |
| Other Outgo & Transfer of Indirect Costs | (7,177,806)               | (7,263,793)                         |
| Total Expenditures                       | \$406,014,140             | \$399,689,191                       |

### **GENERAL FUND SUMMARY EXEPNDITURES - RESTRICTED**

| Restricted                               | 45 Day Budget Projections | 1 <sup>ST</sup> Interim Projections |
|------------------------------------------|---------------------------|-------------------------------------|
| Certificated Salaries                    | \$64,468,407              | \$65,199,068                        |
| Classified Salaries                      | 51,904,349                | 51,645,307                          |
| Benefits                                 | 85,250,448                | 83,824,690                          |
| Supplies, Services & Operating           | 34,933,503                | 48,434,691                          |
| Capital Outlay                           | 10,756,255                | 11,004,633                          |
| Other Outgo & Transfer of Indirect Costs | 7,398,777                 | 7,408,284                           |
| Total Expenditures                       | \$254,711,739             | \$267,516,673                       |

## **GENERAL FUND SUMMARY – Total Expenditures \$667,205,864**