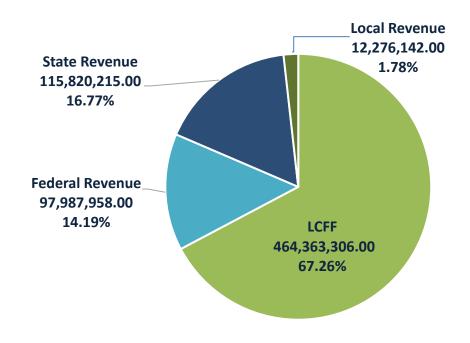

### **GENERAL FUND SUMMARY REVENUES - UNRESTRICTED**

| Unrestricted    | 45 Day Budget Projections | 1 <sup>ST</sup> Interim Projections |
|-----------------|---------------------------|-------------------------------------|
| LCFF            | \$458,926,630             | \$461,873,245                       |
| Federal Revenue | 0                         | 0                                   |
| Other State     | 11,481,221                | 11,686,026                          |
| Other Local     | 2,390,783                 | 4,217,370                           |
| Total Revenue   | \$472,798,634             | \$477,776,641                       |

### **GENERAL FUND SUMMARY REVENUES - RESTRICTED**

| Restricted      | 45 Day Budget Projections | 1st Interim Projections |
|-----------------|---------------------------|-------------------------|
| LCFF            | \$2,380,355               | \$2,490,061             |
| Federal Revenue | 97,249,921                | 97,987,958              |
| Other State     | 93,165,544                | 104,134,189             |
| Other Local     | 5,643,915                 | 8,058,772               |
| Total Revenue   | \$198,439,735             | \$212,670,980           |

## **GENERAL FUND SUMMARY – Total Revenues \$690,447,621**