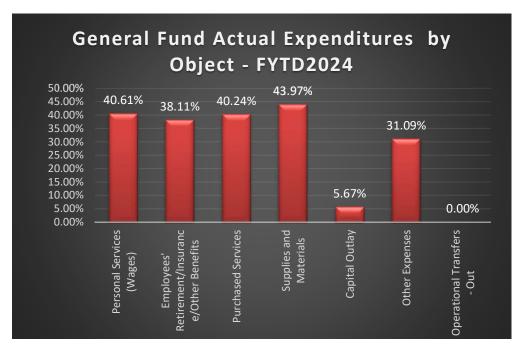

**EXPENDITURES:** 

Personal services includes all salaries and wages district-wide. The variance is due to cost savings through attrition and not filling all budgeted positions

Retirement/Benefits:

Personal Services: Variance

Retirement/Benefits includes all retirement benefits, Ohio Bureau of Workers' Compensation and all health insurance. On Plan This line is driven by health insurance costs and any fluctuations in the Personal Services line.

Purchased Services:

The majority of purchased services is utility charges and State Foundation deductions including tuition to other districts and community school students. The variance is due to timing of purchases.

Materials/Supplies: Variance

Transportation fuel, teaching aides, textbooks, office supplies and maintenance supplies for buildings make up the majority of this line. These expenditures are driven by department/building purchase orders and vary based on need and timing. The variance is due to timing of purchases.

Capital Outlay: Variance

Variance

Capital Outlay includes bus purchases, technology hardware, equipment and capital maintenance. These funds are only spent when necessary and is the cause of any variance.

Other Expenditures: On Plan

The majority of the expenditures that make up this line are county auditor/treasurer fees the District is required to pay for collection of taxes as well as ESC services for special education needs.

Operating Transfers Out On Plan

This line is used to transfer funds from the General Fund to other restricted funds and varies year to year.

|      | NOVEMBER FY24(                                | OPERATING (GE | NERAL) FUND  | FINANCIAL REPO | ORT (Cash Basis) |              |               | SI            | PENDING PLAN | ١         |
|------|-----------------------------------------------|---------------|--------------|----------------|------------------|--------------|---------------|---------------|--------------|-----------|
|      |                                               | MONTHLY       | MONTHLY      | MONTHLY        | FYTD             | FYTD         | FYTD          | FISCAL YR.    | AMOUNT       | %         |
|      |                                               | ESTIMATE      | ACTUAL       | VARIANCE       | ESTIMATE         | ACTUAL       | VARIANCE      | ESTIMATE      | REMAINING    | VARIANCE  |
|      |                                               | ESTIMATE      | TICTOTE      | VittiviteE     | ESTIMATE         | HETOME       | Villiantee    | ESTIMATE      | THE INTERIOR | REMAINING |
|      |                                               |               |              |                |                  |              |               |               |              |           |
| 1    | REVENUES (Sources)                            |               |              |                | l                |              |               | 1.            |              |           |
|      | General Property (Real Estate)                | \$0           | \$0          | \$0            | \$26,071,916     | \$26,865,164 | \$793,248     | \$ 58,645,596 | \$31,780,432 | 54.2%     |
|      | Tangible Personal Property Tax                | 0             | 0            | 0              | 0                | 0            | 0             | 0             | 0            | 0.0%      |
|      | Income Tax Sharing                            | 220,000       | 401,351      | 181,351        | 1,100,000        | 1,691,444    | 591,444       | 3,700,000     | 2,008,556    | 54.3%     |
|      | Unrestricted Grants-in-Aid                    | 287,685       | 358,857      | 71,172         | 1,438,425        | 1,963,410    | 524,985       | 5,027,497     | 3,064,087    | 60.9%     |
|      | Restricted Grants-in-Aid                      | 10,497        | 19,521       | 9,024          | 52,485           | 97,262       | 44,777        | 179,558       | 82,296       | 45.8%     |
|      | Restricted Grants-in-Aid Federal Jobs Fund    | 0             | 0            | 0              | 0                | 0            | 0             | 0             | 0            | 0.0%      |
|      | State Share of Local Property Taxes           | 28,345        | 28,037       | (308)          | 2,888,989        | 2,856,575    | (32,414)      | 5,817,757     | 2,961,182    | 50.9%     |
|      | All Other Operating Revenue                   | 449,943       | 409,459      | (40,484)       | 1,333,802        | 1,834,269    | 500,467       | 3,406,016     | 1,571,747    | 46.1%     |
| 1.07 | Total Revenue                                 | \$996,470     | \$1,217,224  | \$220,754      | \$32,885,617     | \$35,308,124 | \$2,422,507   | \$ 76,776,424 | \$41,468,300 | 54.0%     |
|      | OTHER FINANCING SOURCES                       |               |              |                |                  |              |               |               |              |           |
| 2.01 | Proceeds from Sale of Notes                   | 0             | 0            | 0              | 0                | 0            | 0             |               | 0            |           |
|      | Operating Transfers-In                        | 0             | 0            | 0              | ا ا              | 0            | ٥             |               | 0            |           |
|      | Advances-In                                   | 0             | 0            | 0              | ا ا              | 0            | 0             |               | 0            |           |
|      | All Other Financial Sources                   | 6,328         | 8,548        | 2,220          | 99,100           | 31,190       | (67,910)      | 377,821       | 346,631      | 91.7%     |
| 2.07 |                                               | 6,328         | 8,548        | 2,220          | 99,100           | 31,190       | (67,910)      | 377,821       | 346,631      | 91.7%     |
|      | Total Revenues and Other Fin Sources          | 1,002,798     | 1,225,772    | 222,974        | 32,984,717       | 35,339,314   | \$2,354,597   | \$ 77,154,245 | \$41,814,931 | 54.2%     |
| 2.00 | Total Revenues and Other Fin Sources          | 1,002,730     | 1,223,772    | 222,574        | 32,364,717       | 33,333,314   | \$2,334,337   | 7 77,134,243  | Ş41,614,551  | 34.270    |
|      | EXPENDITURES (Uses)                           |               |              |                |                  |              |               |               |              |           |
| 3.01 | Personal Services (Wages)                     | \$3,908,486   | \$3,812,027  | (\$96,459)     | \$19,454,943     | \$19,262,404 | (192,539)     | \$ 47,427,372 | \$28,164,968 | 59.4%     |
|      | Employees' Retirement/Insurance/Other Ben     | \$1,090,548   | \$1,160,986  | 70,438         | \$5,764,351      | \$5,793,952  | 29,601        | 15,204,250    | 9,410,298    | 61.9%     |
|      | Purchased Services                            | 654,845       | 499,926      | (154,919)      | 3,036,975        | 2,835,350    | (201,625)     | 7,046,286     | 4,210,936    | 59.8%     |
|      | Supplies and Materials                        | 175,996       | 129,643      | (46,353)       | 1,051,931        | 914,557      | (137,374)     | 2,080,000     | 1,165,443    | 56.0%     |
|      | Capital Outlay                                | 289,353       | 7,492        | (281,861)      | 672,913          | 60,959       | (611,954)     | 1,075,268     | 1,014,309    | 94.3%     |
|      | Intergovernmental                             | 0             | 0            | 0              | 0                | 0            | 0             | 0             | 0            | 0.0%      |
|      | Debt Service: Principal - HB 264 Energy Loans | 0             | 0            | 0              | 0                | 0            | 0             | 0             | 0            | 0.0%      |
|      | Debt Service: Interest - HB 264 Energy Loans  | 0             | 0            | 0              | 0                | 0            | 0             | 0             | 0            | 0.0%      |
|      | Other Expenses                                | 0             | (68,281)     | (68,281)       | 540,684          | 406,737      | (133,947)     | 1,308,057     | 901,320      | 68.9%     |
|      | Total Expenditures                            | \$6,119,228   | \$5,541,793  | (\$577,435)    | \$30,521,797     | \$29,273,958 | (\$1,247,839) | \$ 74,141,233 | \$44,867,275 | 60.5%     |
|      | ·                                             |               |              |                |                  |              |               |               |              |           |
|      | OTHER FINANCING USES                          |               |              |                |                  |              |               |               |              |           |
| 5.01 | Operational Transfers - Out                   | 0             | 0            | \$0            | 0                | 0            | 0             | 2,735,085     | 2,735,085    | 100.0%    |
| 5.02 | Advances - Out                                | 0             | 0            | 0              | 0                | 0            | 0             | 0             | 0            |           |
| 5.03 | All Other Financing Uses                      | 0             | 0            | \$0            | 0                | 0            | 0             | 775,000       | 775,000      | 100.0%    |
| 5.04 | Total Other Financing Uses                    | 0             | 0            | \$0            | 0                | 0            | 0             | 3,510,085     | 3,510,085    | 100.0%    |
| 5.05 | Total Expenditure and Other Fin Uses          | \$6,119,228   | \$5,541,793  | (\$577,435)    | \$30,521,797     | \$29,273,958 | (\$1,247,839) | \$ 77,651,318 | \$48,377,360 | 62.3%     |
|      |                                               |               |              |                |                  |              |               |               |              |           |
| 6.01 | Excess Rev & Oth Financing Sources over(un    | (5,116,430)   | (4,316,021)  | \$800,409      | 2,462,920        | 6,065,356    | 3,602,436     | (497,073)     | (6,562,429)  |           |
|      |                                               |               |              |                |                  |              |               |               |              |           |
|      | Beginning Cash Balance                        | \$59,440,602  | \$60,150,930 | \$710,328      | \$44,067,366     | \$44,067,366 | \$0           | \$42,276,921  |              |           |
|      | Ending Cash Balance                           | \$54,324,172  | \$55,834,910 | \$1,510,738    | \$46,530,286     | \$50,132,722 | \$3,602,436   | \$41,779,848  |              |           |
|      | Outstanding Encumbrances                      | \$4,300,000   | \$4,658,939  | \$358,939      | \$4,300,000      | \$4,658,939  | \$358,939     | \$772,500     |              |           |
| 10.1 | Unencumbered Balance Available                | \$50,024,172  | \$51,175,971 | \$1,151,799    | \$42,230,286     | \$45,473,782 | \$3,243,497   | \$41,007,348  |              |           |