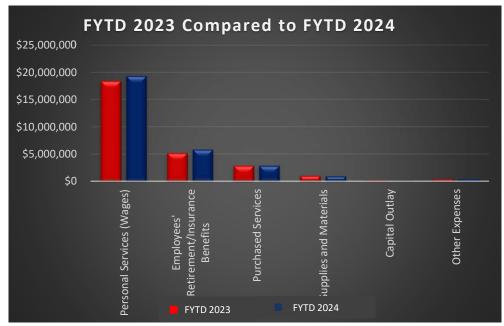

**EXPENDITURES:** 

Personal services includes all salaries and wages district-wide. The variance is due to cost savings through attrition and not filling all budgeted positions

Retirement/Benefits:

Personal Services: Variance

Retirement/Benefits includes all retirement benefits, Ohio Bureau of Workers' Compensation and all health insurance. On Plan This line is driven by health insurance costs and any fluctuations in the Personal Services line.

Purchased Services:

The majority of purchased services is utility charges and State Foundation deductions including tuition to other districts and community school students. The variance is due to timing of purchases.

Materials/Supplies: Variance

Transportation fuel, teaching aides, textbooks, office supplies and maintenance supplies for buildings make up the majority of this line. These expenditures are driven by department/building purchase orders and vary based on need and timing. The variance is due to timing of purchases.

Capital Outlay: Variance

Variance

Capital Outlay includes bus purchases, technology hardware, equipment and capital maintenance. These funds are only spent when necessary and is the cause of any variance.

Other Expenditures: On Plan

The majority of the expenditures that make up this line are county auditor/treasurer fees the District is required to pay for collection of taxes as well as ESC services for special education needs.