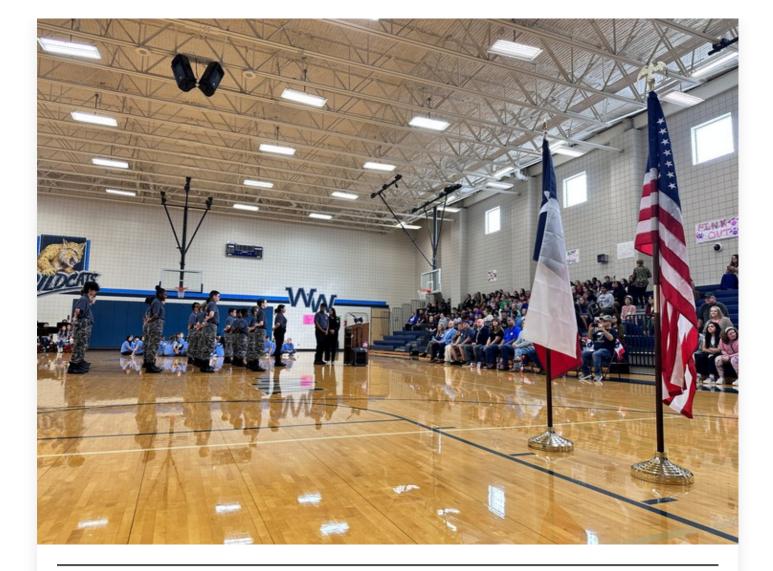

# **Tomball ISD Campuses Recognize & Celebrate Veterans Day**

From a student-led ceremony, hosted by a LOTC program to a breakfast and gathering, to a special tribute from our youngest learners at EEA, Tomball ISD campuses continued their tradition of honoring our Veterans in a big way. Student leadership and patriotism continues to shine bright in Tomball ISD!