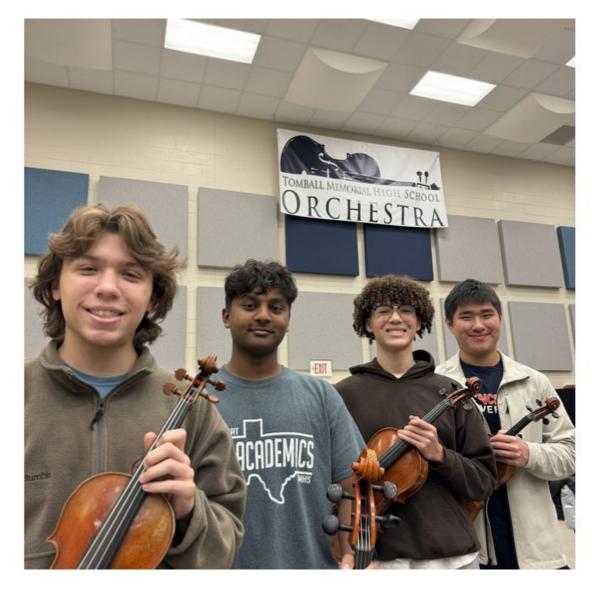

#### TMEA All-Region, All-Area, All-State Musicians

Every year, student musicians across the state compete in the Texas Music Educators Association All-State process, which involves rigorous rounds of auditions that culminate in being named All-Region, All-Area, and All-State musicians. Many of our Tomball ISD students completed rounds of this competition this month! Our current standings heading into All-State auditions in January are (number of students):

#### TOMBALL MEMORIAL HIGH SCHOOL

- Band 2 All-District, 19 All-Region, 5 All-Region Freshmen, 1 All-Region Percussion Ensemble, 5 All-Region Philharmonic Orchestra, 2 All-Region Symphony Orchestra, 1 All-Region Jazz, 4 Advanced to Area
- **Choir** -- 18 All-Region, 9 All-Region Treble, 8 All-Region Honor, 18 advanced to Pre-Area, 4 to Area, 2 Area Alternates
- Orchestra 13 All-Region, 4 Advanced to Area, 4 ALL-STATE MUSICIANS (Program record!)