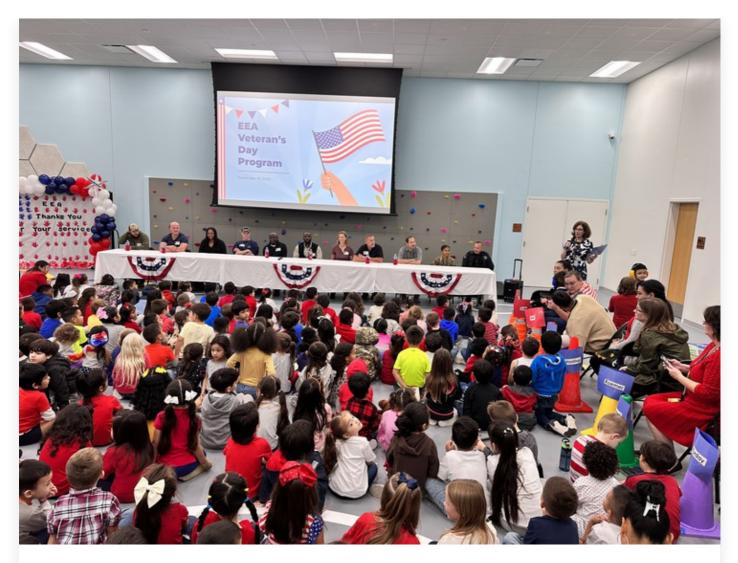

# **Tomball ISD Campuses Recognize & Celebrate Veterans Day**

From a student-led ceremony, hosted by a LOTC program to a breakfast and gathering, to a special tribute from our youngest learners at EEA, Tomball ISD campuses continued their tradition of honoring our Veterans in a big way. Student leadership and patriotism continues to shine bright in Tomball ISD!