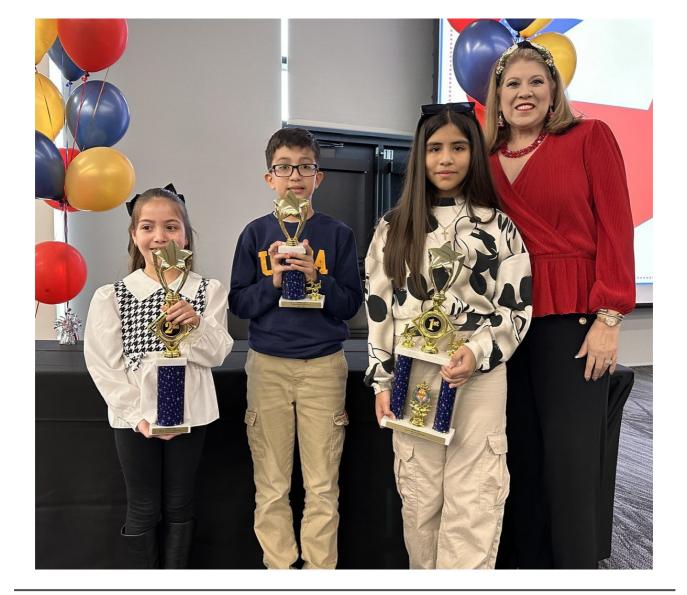

## **Congratulations, Spelling Bee Champions!**

# **Spanish Spelling Bee, Grades 3-5**

- 1st Place: Oriana Pineda (OIS)
- 2nd Place: Elena Vargas Almodovar (CPES)
- 3rd Place: Hector Hinestroza Faria (NIS)

Oriana Pineda won the Spanish Spelling Bee, Grades 3-5 competition after 38 rounds, spelling the word "anglohablante" correctly.