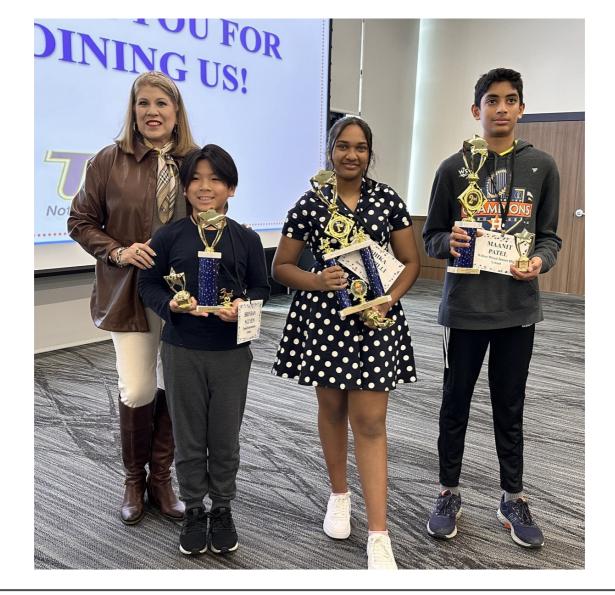

## **Congratulations, Spelling Bee Champions!**

# **District Spelling Bee**

- 1st Place: Ishika Varipilli (CPJHS)
- 2nd Place: Maanit Patel (WWJHS)
- 3rd Place: Brendan Nguyen (TIS)

Ishika Varipilli is now a 5-time Tomball ISD Spelling Bee winner. She won the 2023-24 competition in Round 16, spelling the word "cauterize" correctly. Ishika will now represent TISD at the Houston Public Media Spelling Bee!