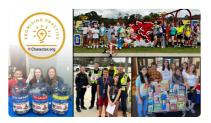

#### Students Giving Back this Holiday Season in a Big Way

Tomball ISD campus leaders and teachers continue to empower students to know the impact they can have on others, and as the holiday season approaches, meaningful moments have been captured as students and staff show their support for their local community through toy drives, angel trees, and being a part of local charities and events.

Every year, Tomball ISD schools show up big, and in 2023, the investment they have made in their local community has been immense and meaningful.

Read more about TISD students giving back.