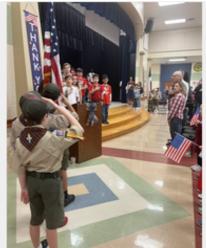

# **Tomball ISD Campuses Recognize & Celebrate Veterans Day**

From a student-led ceremony, hosted by a LOTC program to a breakfast and gathering, to a special tribute from our youngest learners at EEA, Tomball ISD campuses continued their tradition of honoring our Veterans in a big way. Student leadership and patriotism continues to shine bright in Tomball ISD!