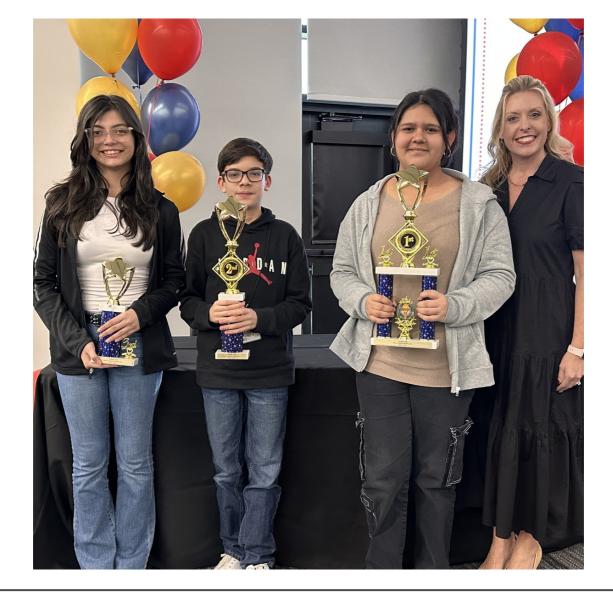

## **Congratulations, Spelling Bee Champions!**

# **Spanish Spelling Bee, Grades 6-8**

- 1st: Linda Farias (GLJHS)
- 2nd: Alejandro Alvarado Moya (GLJHS)
- 3rd: Isabel Jerez Weir (WWJHS)

Linda Farias won the Spanish Spelling Bee, Grades 6-8 competition after 18 rounds, spelling the word "pealada" correctly.