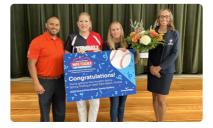

# CPES Teacher Sandy Guillory Selected as ConocoPhillips Math Teacher of the Month Grand Prize Winner

Celebrations erupted at Canyon Pointe Elementary on Friday morning when fourth grade teacher and former ConocoPhillips Math Teacher of the Month Sandy Guillory was named the ConocoPhillips Math Teacher of the Month Grand Prize Winner through a random drawing.

#### Read more about Ms. Guillory's surprise.