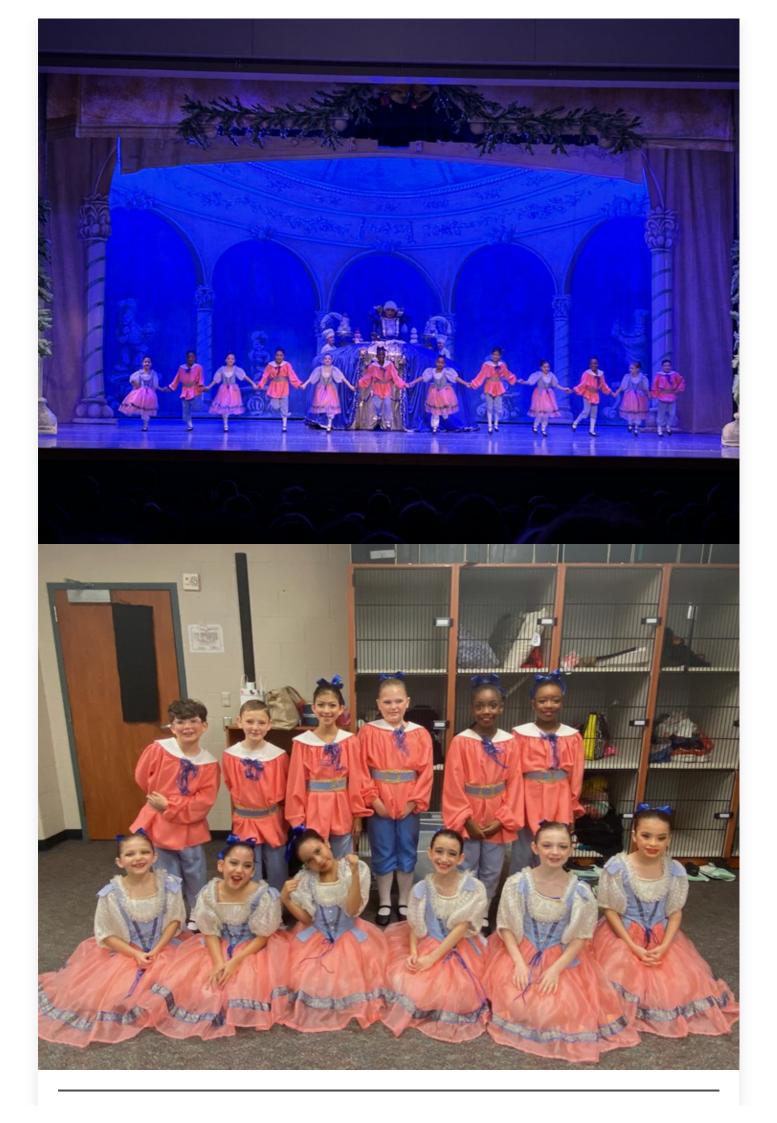

#### **Tomball ISD 3rd Graders Experience The Nutcracker Performance**

Every third grader in Tomball ISD experienced a performance of The Nutcracker at Tomball High School put on by the Houston Repertoire Ballet. Students learned the story of The Nutcracker, how to behave as an audience member, and all about ballet.

There were 20 TISD elementary students who performed with the ballet as their culmination of the HRB Nutcracker Experience – a free opportunity presented to our students that allowed them to learn ballet, rehearse with the company, and be a part of last week's production.