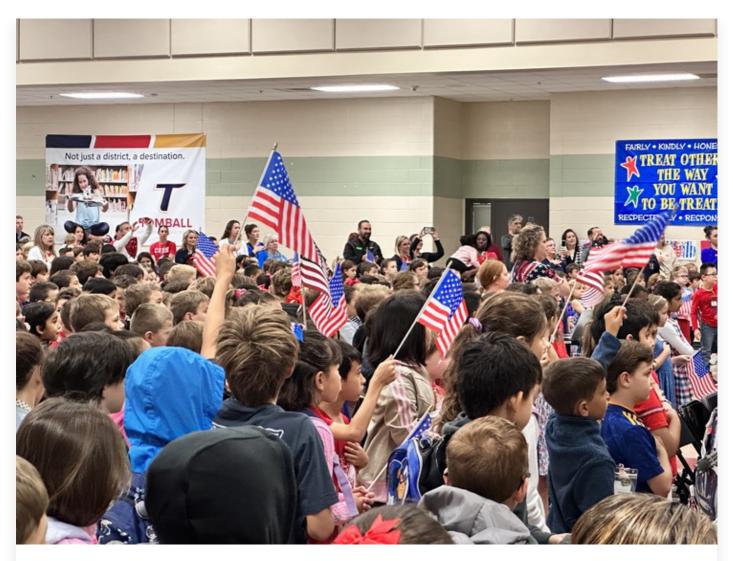

# **Tomball ISD Campuses Recognize & Celebrate Veterans Day**

From a student-led ceremony, hosted by a LOTC program to a breakfast and gathering, to a special tribute from our youngest learners at EEA, Tomball ISD campuses continued their tradition of honoring our Veterans in a big way. Student leadership and patriotism continues to shine bright in Tomball ISD!