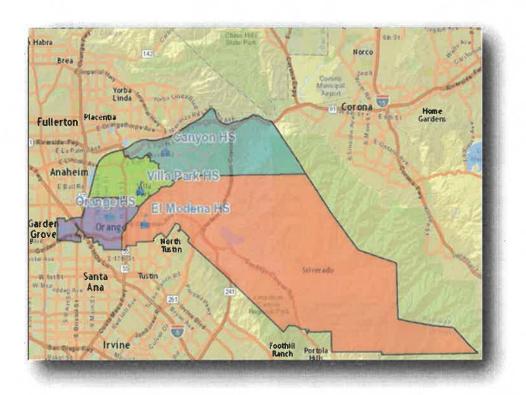

# **General Description of the District**

Orange Unified School District is located in the central portion of Orange County. Founded in 1953, the District encompasses nearly 108 square miles, including the cities of Orange, Villa Park, and portions of Santa Ana, Anaheim, and Garden Grove.

#### **Orange Unified School District Boundary Map**

Starting from an original school building in 1872, the District has grown to 26 elementary schools (K-6), one Magnet School (K-8), three middle schools (7-8), two Charter Schools (7-8), four high schools (9-12), a school for students with special needs, a community day school, a continuation high school and a new online academy covering grades K-12. A Career Education Center houses the District's Regional Occupational Program and Child Development Center. The District educates approximately 26,000 students in the Cities of Orange, Villa Park, Anaheim, Garden Grove, Santa Ana and county areas.