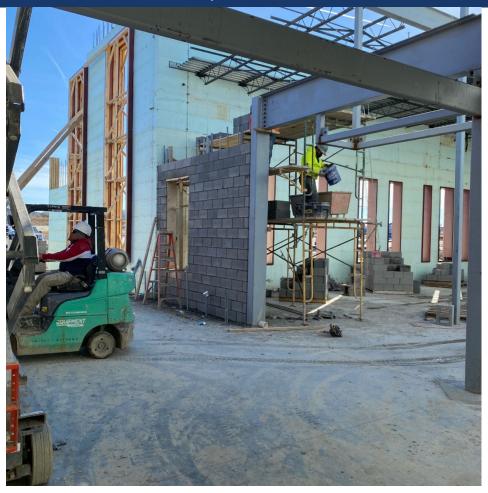

ue Brick At Gym and Locker Room
- KY American Water Domestic and Fire Main Continuing
- Delivered Generator
- Continue MEP and Fire Rough In Area A and Area C

#### Upcoming Work/Look Ahead:

- Topping Slab at Area C
- Grout remaining hollow core plank
- Complete Stairwell ICF Wall A and C
- Start ICF at Area E
- Continue Zone Pipe Installation at Geothermal
- Set Units on Mechanical platforms
- Continue MEP and Sprinkler in wall and overhead Rough In
- > Complete Ky American Water domestic and fire main installation
- Continue winterization efforts Area B and Area C





### Area A – CMU Fire Wall Complete





#### Area A – End Wall ICF at Stair Continues





### Area A – Restroom Soffits Framing





### Area A – Steel and Cabling Install





#### Area B – Entry Vestibule CMU Shared





### Area C – Penthouse Topping Poured





### Area C – Stala Framing at Louvers Complete





#### Area E – Cafeteria End Wall ICF Complete