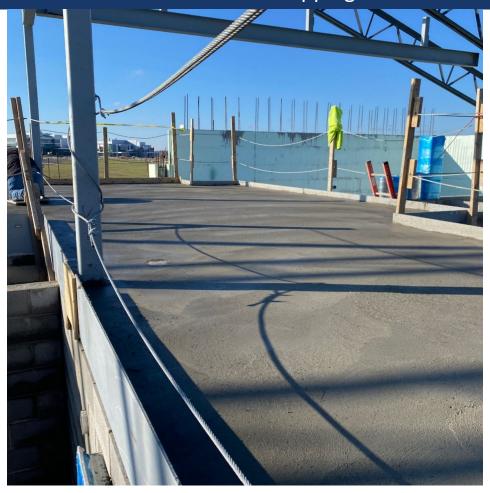

an Water Domestic and Fire Main Continuing
- Delivered Generator
- Continue MEP and Fire Rough In Area A and Area C

#### Upcoming Work/Look Ahead:

- Topping Slab at Area C
- Grout remaining hollow core plank
- Complete Stairwell ICF Wall A and C
- Start ICF at Area E
- Continue Zone Pipe Installation at Geothermal
- Set Units on Mechanical platforms
- Continue MEP and Sprinkler in wall and overhead Rough In
- > Complete Ky American Water domestic and fire main installation
- Continue winterization efforts Area B and Area C





### Area A – CMU Fire Wall Complete





#### Area A – End Wall ICF at Stair Continues





### Area A – Restroom Soffits Framing





### Area A – Steel and Cabling Install





#### Area B – Entry Vestibule CMU Shared





### Area C – Penthouse Topping Poured





### Area C – Stala Framing at Louvers Complete





#### Area E – Cafeteria End Wall ICF Complete