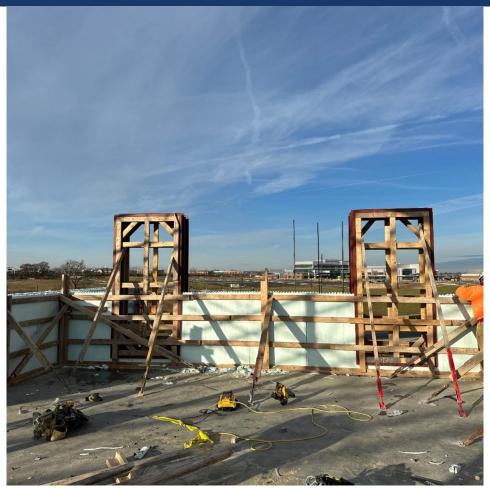

ed Generator
- Continue MEP and Fire Rough In Area A and Area C

#### Upcoming Work/Look Ahead:

- Topping Slab at Area C
- Grout remaining hollow core plank
- Complete Stairwell ICF Wall A and C
- Start ICF at Area E
- Continue Zone Pipe Installation at Geothermal
- Set Units on Mechanical platforms
- Continue MEP and Sprinkler in wall and overhead Rough In
- > Complete Ky American Water domestic and fire main installation
- Continue winterization efforts Area B and Area C





### Area A – CMU Fire Wall Complete





#### Area A – End Wall ICF at Stair Continues





### Area A – Restroom Soffits Framing





### Area A – Steel and Cabling Install





#### Area B – Entry Vestibule CMU Shared





### Area C – Penthouse Topping Poured





### Area C – Stala Framing at Louvers Complete





#### Area E – Cafeteria End Wall ICF Complete