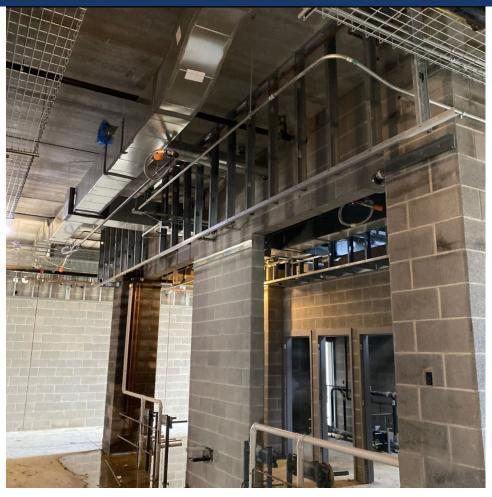

- Continuing CMU Various Areas
- Continue Zone Piping Install at Geothermal Field
- Continue Brick At Gym and Locker Room
- KY American Water Domestic and Fire Main Continuing
- Delivered Generator
- Continue MEP and Fire Rough In Area A and Area C

#### Upcoming Work/Look Ahead:

- Topping Slab at Area C
- Grout remaining hollow core plank
- Complete Stairwell ICF Wall A and C
- Start ICF at Area E
- Continue Zone Pipe Installation at Geothermal
- Set Units on Mechanical platforms
- Continue MEP and Sprinkler in wall and overhead Rough In
- > Complete Ky American Water domestic and fire main installation
- Continue winterization efforts Area B and Area C





### Area A – CMU Fire Wall Complete





#### Area A – End Wall ICF at Stair Continues





### Area A – Restroom Soffits Framing





### Area A – Steel and Cabling Install





#### Area B – Entry Vestibule CMU Shared





### Area C – Penthouse Topping Poured





### Area C – Stala Framing at Louvers Complete





#### Area E – Cafeteria End Wall ICF Complete