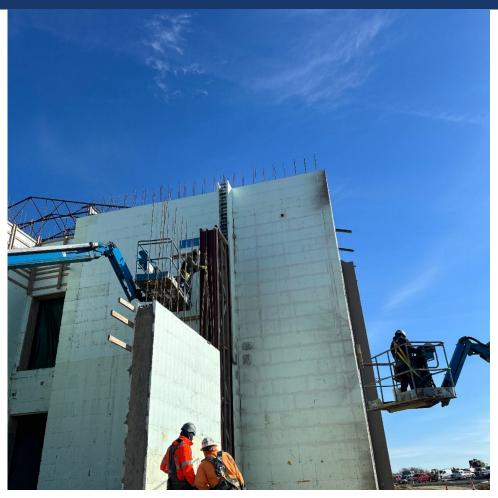

Platform
- ➤ ICF Area E Cafeteria, Area C
- Continuing CMU Various Areas
- Continue Zone Piping Install at Geothermal Field
- Continue Brick At Gym and Locker Room
- KY American Water Domestic and Fire Main Continuing
- Delivered Generator
- Continue MEP and Fire Rough In Area A and Area C

#### Upcoming Work/Look Ahead:

- Topping Slab at Area C
- Grout remaining hollow core plank
- Complete Stairwell ICF Wall A and C
- Start ICF at Area E
- Continue Zone Pipe Installation at Geothermal
- Set Units on Mechanical platforms
- Continue MEP and Sprinkler in wall and overhead Rough In
- > Complete Ky American Water domestic and fire main installation
- Continue winterization efforts Area B and Area C





### Area A – CMU Fire Wall Complete





#### Area A – End Wall ICF at Stair Continues





### Area A – Restroom Soffits Framing





### Area A – Steel and Cabling Install





#### Area B – Entry Vestibule CMU Shared





### Area C – Penthouse Topping Poured





### Area C – Stala Framing at Louvers Complete





#### Area E – Cafeteria End Wall ICF Complete