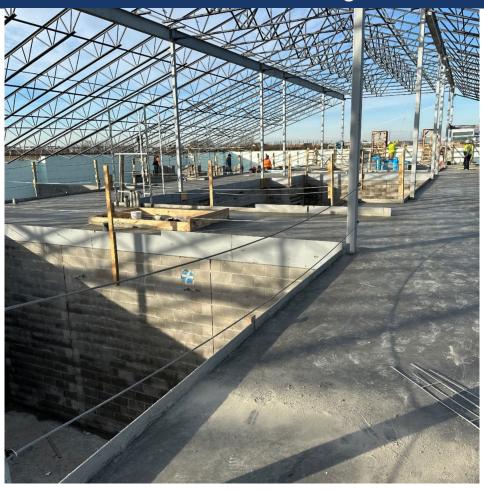

ne Piping Install at Geothermal Field
- Continue Brick At Gym and Locker Room
- KY American Water Domestic and Fire Main Continuing
- Delivered Generator
- Continue MEP and Fire Rough In Area A and Area C

#### Upcoming Work/Look Ahead:

- Topping Slab at Area C
- Grout remaining hollow core plank
- Complete Stairwell ICF Wall A and C
- Start ICF at Area E
- Continue Zone Pipe Installation at Geothermal
- Set Units on Mechanical platforms
- Continue MEP and Sprinkler in wall and overhead Rough In
- > Complete Ky American Water domestic and fire main installation
- Continue winterization efforts Area B and Area C





### Area A – CMU Fire Wall Complete





#### Area A – End Wall ICF at Stair Continues





### Area A – Restroom Soffits Framing





### Area A – Steel and Cabling Install





#### Area B – Entry Vestibule CMU Shared





### Area C – Penthouse Topping Poured





### Area C – Stala Framing at Louvers Complete





#### Area E – Cafeteria End Wall ICF Complete