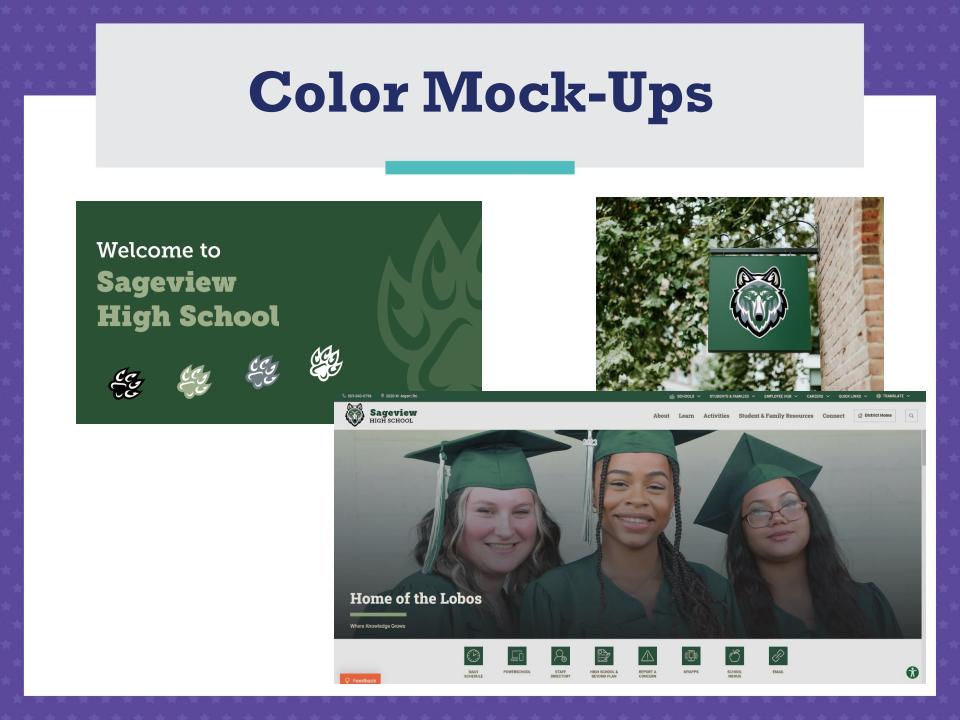

### **Color Mock-Ups**

### Sageview High School Branding Concepts

**Color Selection** 

| SAGEVIEW     | нісн           | SCHOOL       | BRAND                 | COLORS         |
|--------------|----------------|--------------|-----------------------|----------------|
| рм5<br>350 С | рм 5<br>7494 С | рмs<br>444 С | PM S<br>0 0 0 C WHITE | PMS<br>Black C |
|              |                |              |                       |                |
| LS           |                |              | Ω                     | F              |
| FORE         | SAGE           | ASA          | CLOU                  | NIGH           |
|              |                |              |                       |                |

THE WOLF

SAGEVIEW FULL COLOR PRIMARY LOGO SYMBOL

HE WOLF PAW

SAGEVIEW FULL COLOR SECONDARY LOGO SYMBO

Logos