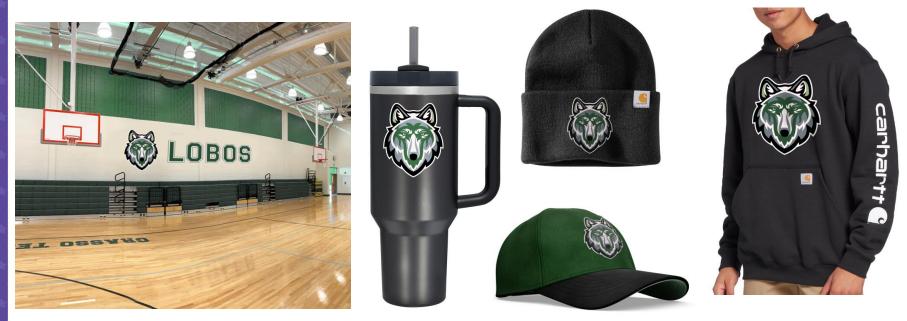

 Lobos Spirit: Celebrate the school's mascot, the Lobos, by incorporating wolf-related designs, such as paw prints or faces of a wolf or lobos around the school and on merchandise.

#### Spirit Themes

- Encompass that together, like a wolf pack, they are stronger and more resilient.
  - Los Lobos Squad
  - Wolf Pack Wednesday