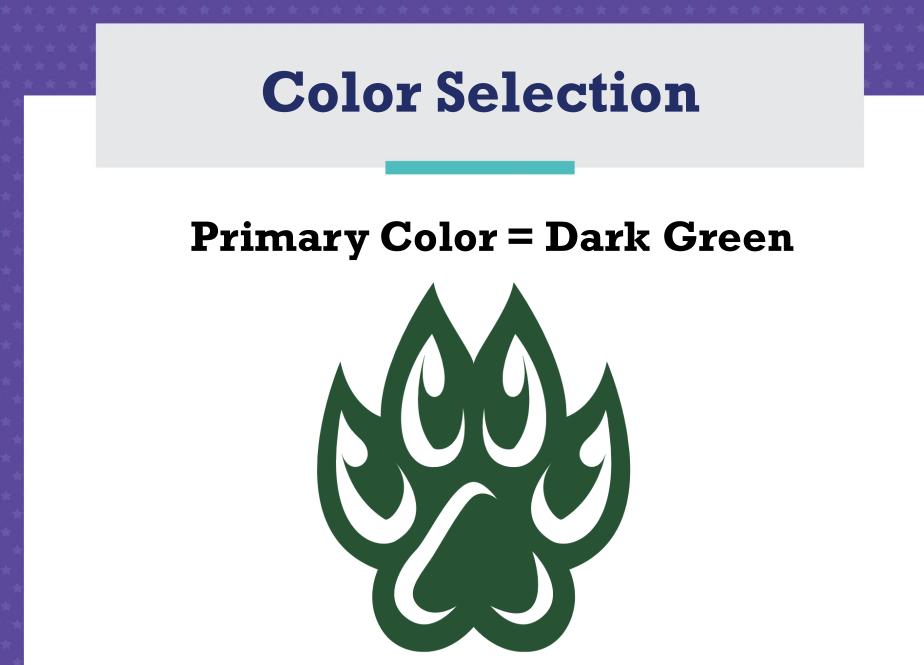

### Sageview High School Branding Concepts

**Color Selection** 

| SAGEVIEW     | нісн           | SCHOOL       | BRAND                 | COLORS         |
|--------------|----------------|--------------|-----------------------|----------------|
| рм5<br>350 С | рм 5<br>7494 С | рмs<br>444 С | PM S<br>0 0 0 C WHITE | PMS<br>Black C |
|              |                |              |                       |                |
| LS           |                |              | Ω                     | F              |
| FORE         | SAGE           | ASA          | CLOU                  | NIGH           |
|              |                |              |                       |                |