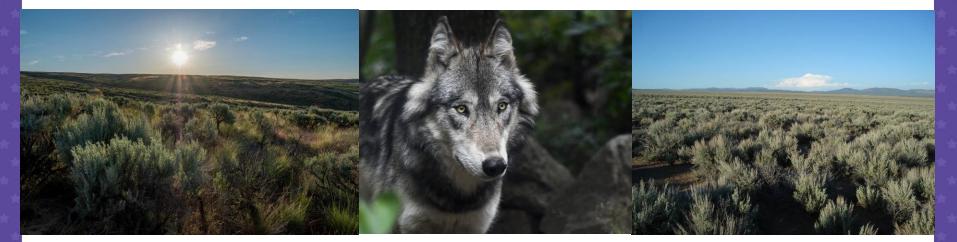

### School Theme Inside School

Geographical Landscapes Incorporated in Design

- Highlight the lobos and footprints throughout the school.
- Feature artwork, murals, and photographs of local geographical landscapes, landmarks, and scenery.