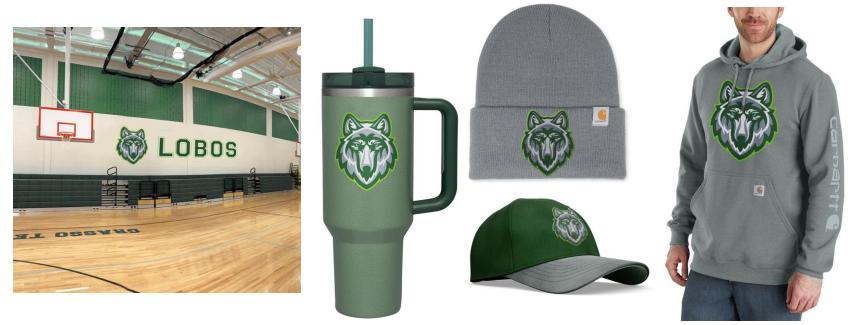

### **Color Mock-Ups**

 Lobos Spirit: Celebrate the school's mascot, the Lobos, by incorporating wolf-related designs, such as paw prints or faces of a wolf or lobos around the school and on merchandise.