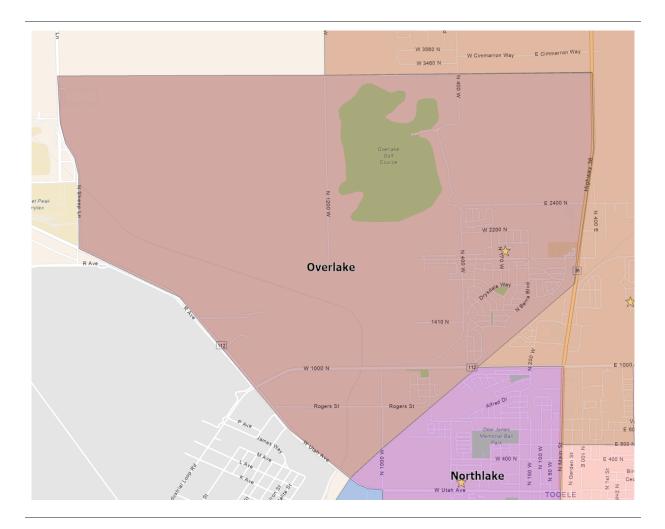

### **Overlake Elementary School**

#### **Boundary Proposals**

- The northern boundary is now the northern edge of the Overlake Golf Course.
- The Gleneagles neighborhood has moved to Overlake's boundary, dividing along the train tracks.