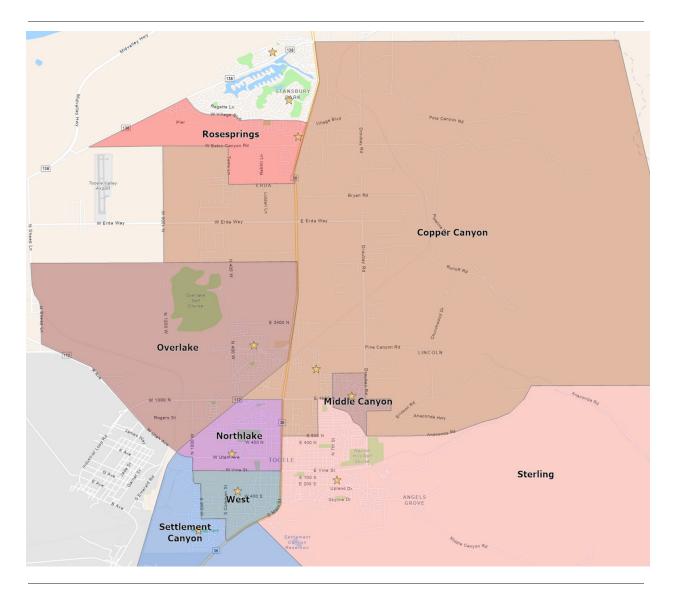

# Deseret Peak High School Boundary

#### Elementary Option #1b

Moving West Erda from Overlake's boundary to Copper Canyon's boundary.

Deseret Peak High School Boundary - Elementary Option #1b

## **Elementary Schools**

- Copper Canyon
- Rose Springs
- Middle Canyon
- Northlake
- Overlake
- Settlement
- Sterling