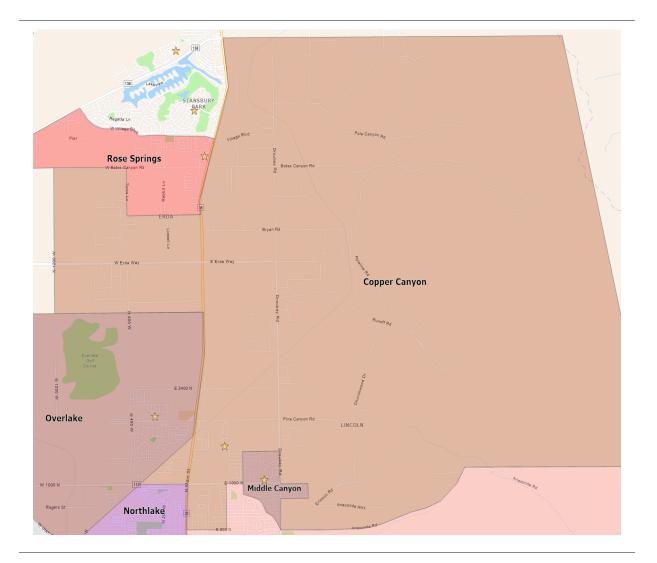

## **Copper Canyon Elementary School**

#### **Boundary Proposals**

- Erda, west of SR-36, has been moved from Overlake to Copper Canyon's boundary.
- The area in between SR-36 and Broadway, and 1000 N and 500 N has been moved to the Copper Canyon boundary.
- The boundary between Copper Canyon and Middle Canyon no longer weaves between houses and instead follows 520 E.

### **Overlake Elementary School**

#### **Boundary Proposals**

- The northern boundary is now the northern edge of the Overlake Golf Course.
- The Gleneagles neighborhood has moved to Overlake's boundary, dividing along the train tracks.