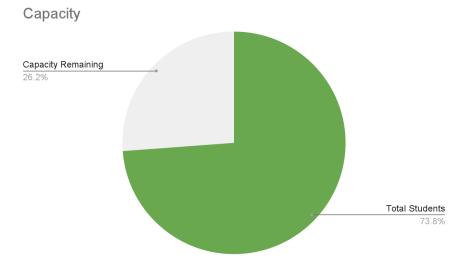

The total student population would be 495 students. Overlake's maximum student capacity is 825.