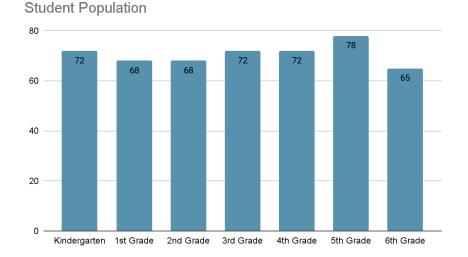

#### **Overlake Student Summary**

With the proposed changes the student population at Overlake would be approximately:

- 72 students in Kindergarten.
- 68 students in 1st grade.
- 68 students in 2nd grade.
- 72 students in 3rd grade.
- 72 students in 4th grade.
- 78 students in 5th grade.
- 65 students in 6th grade.

The total student population would be 495 students. Overlake's maximum student capacity is 825.