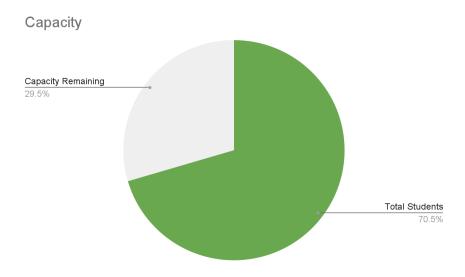

The total student population would be 546 students. Copper Canyon's maximum student capacity is 775.

Deseret Peak High School Boundary - Elementary Option #1b