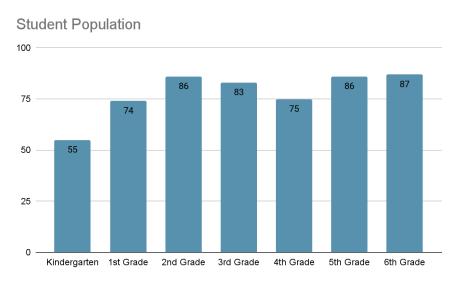

#### Copper Canyon Student Summary

With the proposed changes the student population at Copper Canyon would be approximately:

- 55 students in Kindergarten.
- 74 students in 1st grade.
- 86 students in 2nd grade.
- 83 students in 3rd grade.
- 75 students in 4th grade.
- 86 students in 5th grade.
- 87 students in 6th grade.

The total student population would be 546 students. Copper Canyon's maximum student capacity is 775.

Deseret Peak High School Boundary - Elementary Option #1b