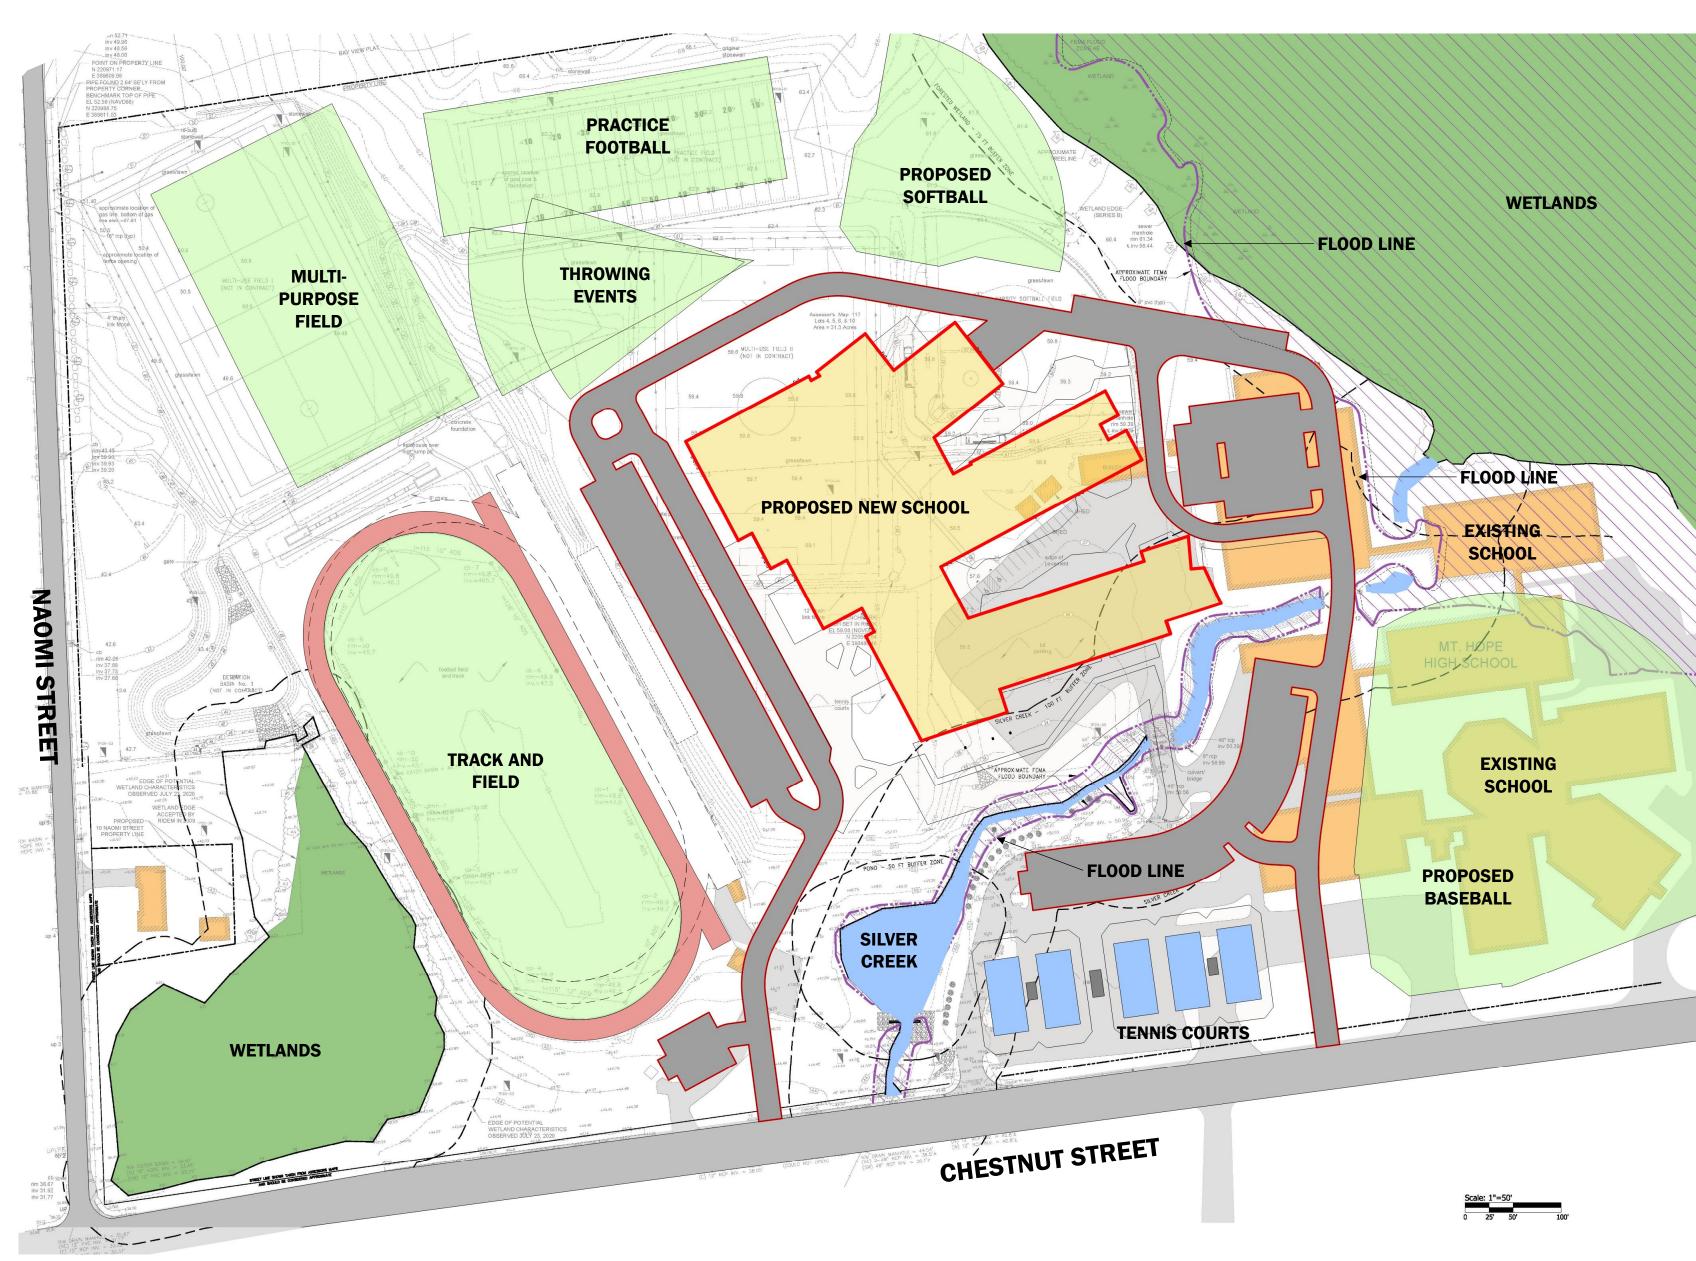

, Middle School & High School Underway
- Geo-technical drilling was completed last week, waiting on geotechnical report
- Geo-environmental Studies Draft report issued (waiting on documents from the Town to finalize) NECHPS – Scorecard completed for submission
- RI Historical Preservation and Heritage Commission Letter and drawings issued (waiting for response) Gathering final documents for Stage II submission
- Stage II Report Underway

#### Upcoming:

- Town Council Meeting September 13<sup>th</sup>
- Submit Stage II report to RIDE September 15<sup>th</sup>
- Neighborhood meeting for High School project TBD
- Historic Preservation Review After the first of the year
- Planning Board review After the first of the year





# HS Design Updates







EXISTING SCHOOL /

PROPOSED NEW SCHOOL











#### PARKING COUNTS







#### BASE OPTION



PERKINS-