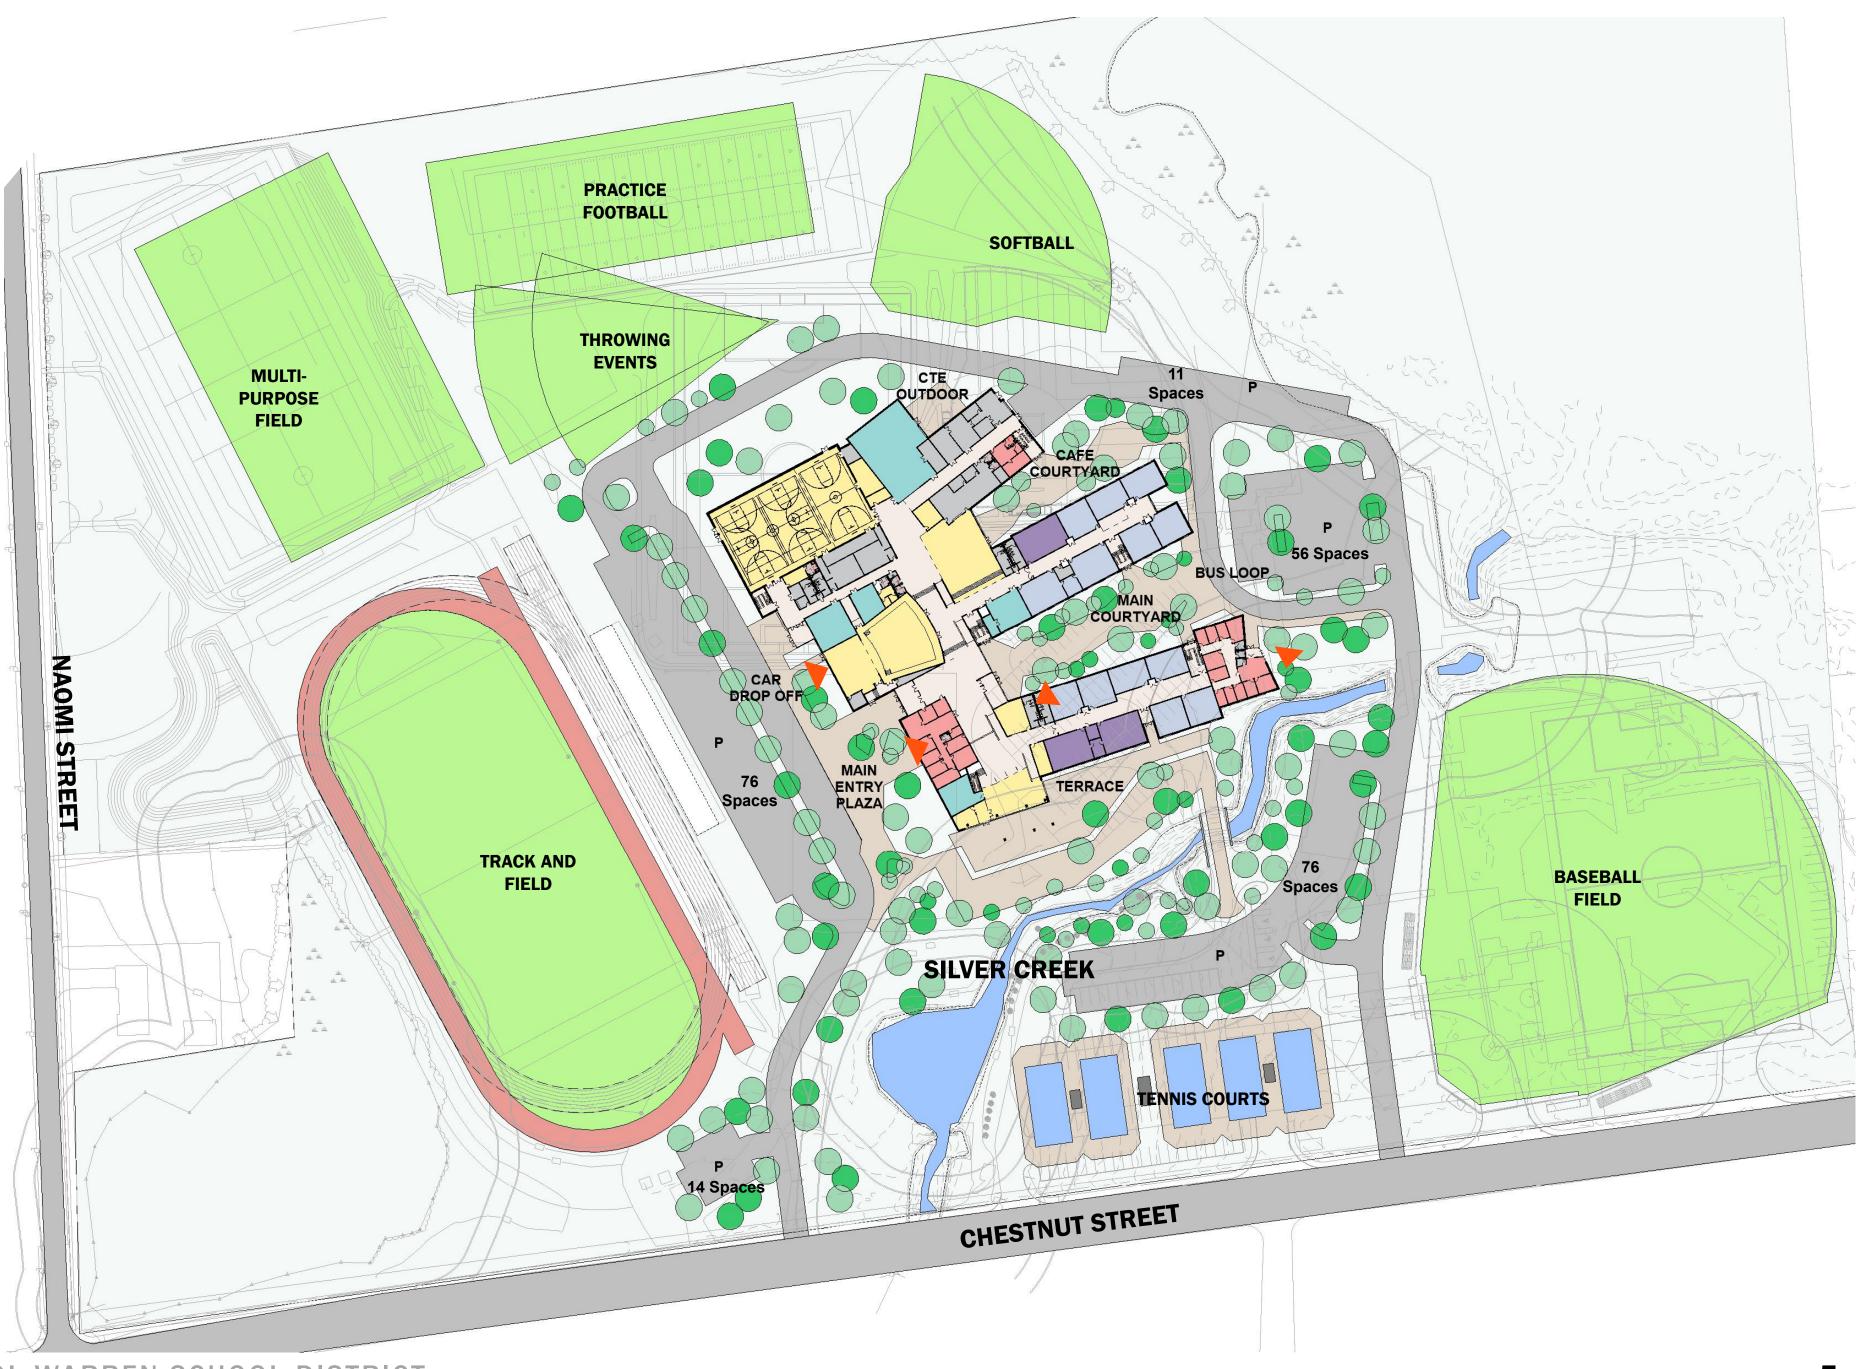

nderway
- Geo-technical drilling was completed last week, waiting on geotechnical report
- Geo-environmental Studies Draft report issued (waiting on documents from the Town to finalize) NECHPS – Scorecard completed for submission
- RI Historical Preservation and Heritage Commission Letter and drawings issued (waiting for response) Gathering final documents for Stage II submission
- Stage II Report Underway

#### Upcoming:

- Town Council Meeting September 13<sup>th</sup>
- Submit Stage II report to RIDE September 15<sup>th</sup>
- Neighborhood meeting for High School project TBD
- Historic Preservation Review After the first of the year
- Planning Board review After the first of the year





# HS Design Updates







EXISTING SCHOOL /

PROPOSED NEW SCHOOL











#### PARKING COUNTS







#### BASE OPTION



PERKINS-